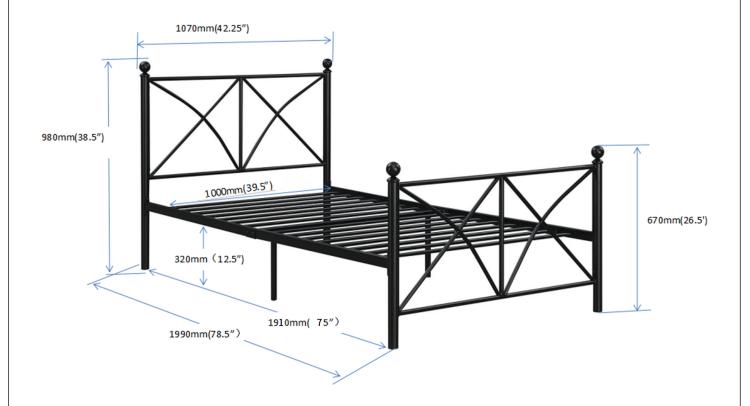

t & easy assembly.

#### WARNING!

1. Don't attempt to repair or modify parts that are broken or defective. Please contact the store immediately

2. This product is for home use only and not intended for commercial establishments.



ASSEMBLY TIME

**60 MINUTES** 

### PARTS IDENTIFICATION



## HARDWARE IDENTIFICATION

#### **Z-HARDWARE**

| 1 | BOLT(Ø1/4"x13MM)  | 9       | 24PCS | 4 | ALLEN WRENCH(1/4") | 1PC |
|---|-------------------|---------|-------|---|--------------------|-----|
| 2 | BOLT(Ø 1/4"x36MM) |         | 4PCS  | 5 | OPEN WRENCH(1/4")  | 1PC |
| 3 | BOLT( Ø 1/4")     | <b></b> | 4PCS  |   |                    |     |

## ITEM: 422759T ASSEMBLY INSTRUCTIONS



## STEP 1



## STEP 2



## STEP 3



## STEP 4



**PAGE** 3 **OF** 4

# ITEM: 422759T ASSEMBLY INSTRUCTIONS





Note: Dimension tolerance ±5%