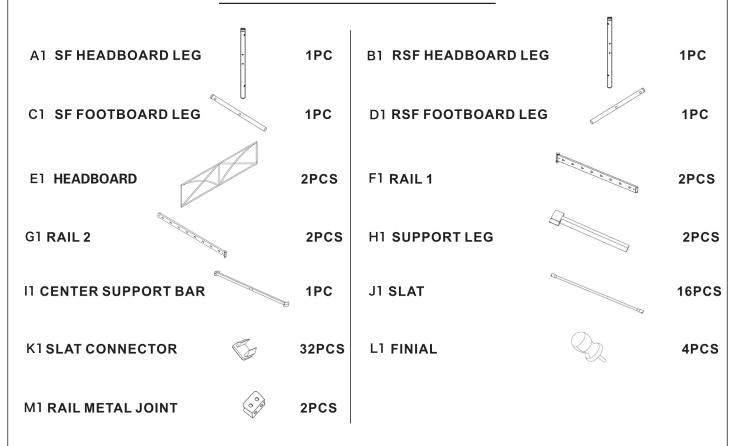

## HARDWARE IDENTIFICATION

#### **Z-HARDWARE**

| 1 | BOLT(Ø1/4"x13MM)  | 9       | 24PCS | 4 | ALLEN WRENCH(1/4") | 1PC |
|---|-------------------|---------|-------|---|--------------------|-----|
| 2 | BOLT(Ø 1/4"x36MM) |         | 4PCS  | 5 | OPEN WRENCH(1/4")  | 1PC |
| 3 | BOLT( Ø 1/4")     | <b></b> | 4PCS  |   |                    |     |