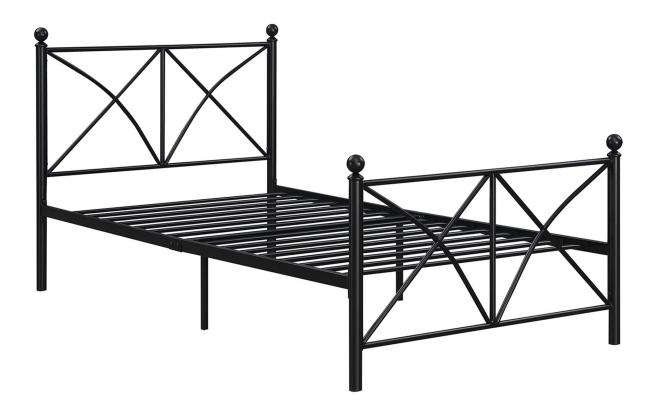

## ASSEMBLY INSTRUCTIONS COASTER FINE FURNITURE



Fine Furniture for every stage of life



REVISION 1: 11/16/2020 REVISION 1: 03/31/2023 PAGE 1 OF 4

COASTERFURNITURE.COM

### ITEM: 422759T



### ASSEMBLY INSTRUCTIONS

#### **ASSEMBLY TIPS:**

1. Remove hardware from box and sort by size.

2. Please check to see that all hardware and parts are present prior to start of assembly.

3. Please follow attached instructions in the same sequence as numbered to assure fast & easy assembly.

#### WARNING!

1. Don't attempt to repair or modify parts that are broken or defective. Please contact the store immediately

2. This product is for home use only and not intended for commercial establishments.



ASSEMBLY TIME

**60 MINUTES** 

### PARTS IDENTIFICATION



## HARDWARE IDENTIFICATION

#### **Z-HARDWARE**

| 1 | BOLT(Ø1/4"x13MM)  | 9       |