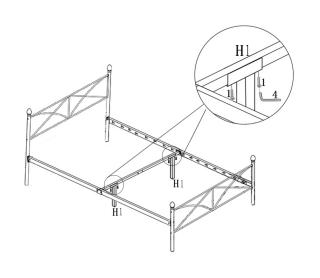

e follow attached instructions in the same sequence as numbered to assure fast & easy assembly.

#### WARNING!

1. Don't attempt to repair or modify parts that are broken or defective. Please contact the store immediately

2. This product is for home use only and not intended for commercial establishments.



ASSEMBLY TIME

**60 MINUTES** 

### PARTS IDENTIFICATION



## HARDWARE IDENTIFICATION

#### **Z-HARDWARE**

| 1 | BOLT(Ø1/4"x13MM)  | 9       | 24PCS | 4 | ALLEN WRENCH(1/4") | 1PC |
|---|-------------------|---------|-------|---|--------------------|-----|
| 2 | BOLT(Ø 1/4"x36MM) |         | 4PCS  | 5 | OPEN WRENCH(1/4")  | 1PC |
| 3 | BOLT( Ø 1/4")     | <b></b> | 4PCS  |   |                    |     |

## ITEM: 422759T ASSEMBLY INSTRUCTIONS



## STEP 1



## STEP 2



## STEP 3



## STEP 4



**PAGE** 3 **OF** 4

# ITEM: 422759T ASSEMBLY INSTRUCTIONS





Note: Dimension tolerance ±5%