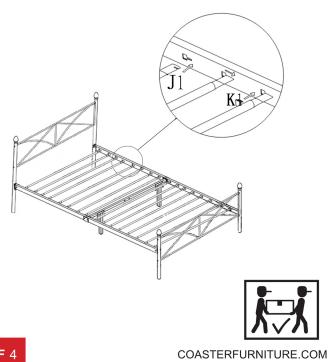

ched instructions in the same sequence as numbered to assure fast & easy assembly.

#### WARNING!

1. Don't attempt to repair or modify parts that are broken or defective. Please contact the store immediately

2. This product is for home use only and not intended for commercial establishments.



ASSEMBLY TIME

**60 MINUTES** 

### PARTS IDENTIFICATION



## HARDWARE IDENTIFICATION

#### **Z-HARDWARE**

| 1 | BOLT(Ø1/4"x13MM)  | 9       | 24PCS | 4 | ALLEN WRENCH(1/4") | 1PC |
|---|-------------------|---------|-------|---|--------------------|-----|
| 2 | BOLT(Ø 1/4"x36MM) |         | 4PCS  | 5 | OPEN WRENCH(1/4")  | 1PC |
| 3 | BOLT( Ø 1/4")     | <b></b> | 4PCS  |   |                    |     |

## ITEM: 422759T ASSEMBLY INSTRUCTIONS



## STEP 1



## STEP 2



## STEP 3



## STEP 4



**PAGE** 3 **OF** 4

# ITEM: 422759T ASSEMBLY INSTRUCTIONS





Note: Dimension tolerance ±5%