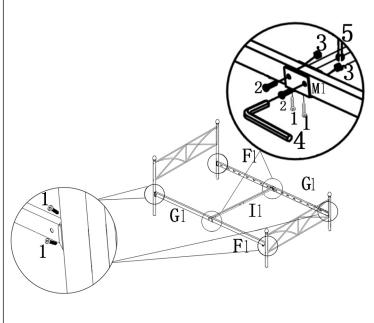

ly.

3. Please follow attached instructions in the same sequence as numbered to assure fast & easy assembly.

#### WARNING!

1. Don't attempt to repair or modify parts that are broken or defective. Please contact the store immediately

2. This product is for home use only and not intended for commercial establishments.



ASSEMBLY TIME

**60 MINUTES** 

### PARTS IDENTIFICATION



## HARDWARE IDENTIFICATION

#### **Z-HARDWARE**

| 1 | BOLT(Ø1/4"x13MM)  | 9       | 24PCS | 4 | ALLEN WRENCH(1/4") | 1PC |
|---|-------------------|---------|-------|---|--------------------|-----|
| 2 | BOLT(Ø 1/4"x36MM) |         | 4PCS  | 5 | OPEN WRENCH(1/4")  | 1PC |
| 3 | BOLT( Ø 1/4")     | <b></b> | 4PCS  |   |                    |     |

## ITEM: 422759T ASSEMBLY INSTRUCTIONS



## STEP 1



## STEP 2



## STEP 3



## STEP 4



**PAGE** 3 **OF** 4

# ITEM: 422759T ASSEMBLY INSTRUCTIONS





Note: Dimension tolerance ±5%