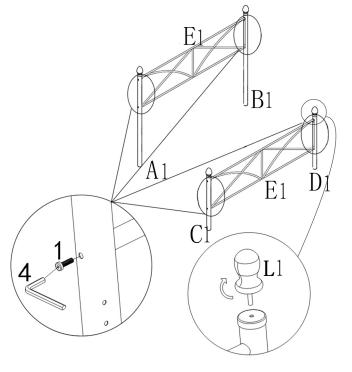

art of assembly.

3. Please follow attached instructions in the same sequence as numbered to assure fast & easy assembly.

#### WARNING!

1. Don't attempt to repair or modify parts that are broken or defective. Please contact the store immediately

2. This product is for home use only and not intended for commercial establishments.



ASSEMBLY TIME

**60 MINUTES** 

### PARTS IDENTIFICATION



## HARDWARE IDENTIFICATION

#### **Z-HARDWARE**

| 1 | BOLT(Ø1/4"x13MM)  | 9       | 24PCS | 4 | ALLEN WRENCH(1/4") | 1PC |
|---|-------------------|---------|-------|---|--------------------|-----|
| 2 | BOLT(Ø 1/4"x36MM) |         | 4PCS  | 5 | OPEN WRENCH(1/4")  | 1PC |
| 3 | BOLT( Ø 1/4")     | <b></b> | 4PCS  |   |                    |     |

## ITEM: 422759T ASSEMBLY INSTRUCTIONS



## STEP 1



## STEP 2



## STEP 3



## STEP 4



**PAGE** 3 **OF** 4

# ITEM: 422759T ASSEMBLY INSTRUCTIONS





Note: Dimension tolerance ±5%