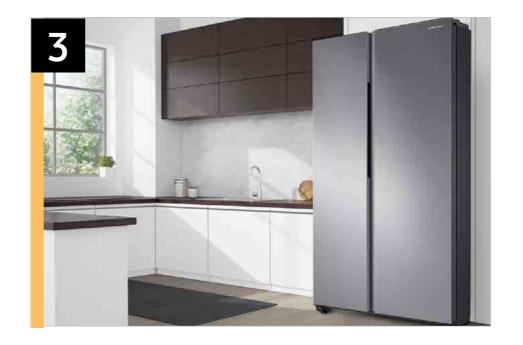

| 13 |
| Will It Fit Guide                  | 14 |
| Energy Guide and User Manual       | 15 |
| Feature Icons                      | 17 |

# Product Overview

#### **Product Overview**

#### **Product Title\***

28 cu. ft. Smart Side-by-Side Refrigerator in Fingerprint Resistant Stainless Steel

#### Product Description\* (200 characters)

Large capacity Smart Side-by-Side Refrigerator with In-Door Ice Maker is beautifully designed with a modern look that blends seamlessly into your kitchen and a finish that withstands everyday smudges.

\*Product title and description should be updated upon color setup.

#### **Available Colors**



Fingerprint Resistant
Stainless Steel
RS28A500ASR



Fingerprint Resistant Black Stainless Steel RS28A500ASG



## Carousel Image Order









Easy Ad Links: RS28A500ASR

Easy Ad Links: RS28A500ASG



**R.COM** https://dam.gettyimages.com/p/z0c3461/external?q=RS28A500ASR%20Carousel%20Images%20Rcom **S.COM** https://dam.gettyimages.com/p/z0c3461/external?q=RS28A500ASR%20Carousel%20Images%20Scom

**R.COM** https://dam.gettyimages.com/p/z0c3461/external?q=RS28A500ASG%20Carousel%20Images%20Rcom **S.COM** https://dam.gettyimages.com/p/z0c3461/external?q=RS28A500ASG%20Carousel%20Images%20Scom

**360 Spin** https://dam.gettyimages.com/p/z0c3461/external?q=RS28A500ASR%20360%20Spins

**360 Spin** https://dam.gettyimages.com/p/z0c3461/external?q=RS28A500ASG%20360%20Spins

















# Product Messaging

#### Features and Benefits - RS28A500ASR Headline **Feature Name Long Body Copy Short Body Copy Associated Image** Fit more insid