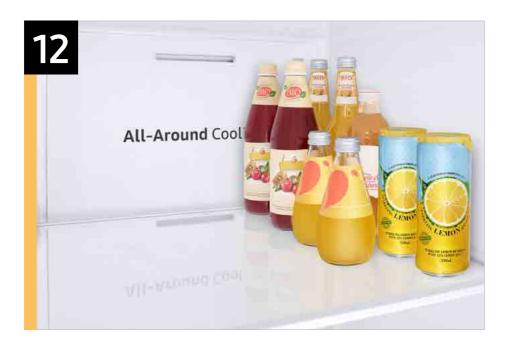

#### Features and Benefits - RS28A500ASR (Continued)

| reatures and Benefits - RS28A5UUASR (Continued) |                    |                                                                                                                                                                                                                       |                                                     |                                                                                                                                                                                                                                                                                                                                                                                                                                                                                                                                                                                                                                                                                                                                                                                                                                                                                                                                                                                                                                                                                                                                                                                                                                                                                                                                                                                                                                                                                                                                                                                                                                                                                                                                                                                                                                                                                                                                                                                                                                                                                                                               |
|-------------------------------------------------|--------------------|-----------------------------------------------------------------------------------------------------------------------------------------------------------------------------------------------------------------------|-----------------------------------------------------|-------------------------------------------------------------------------------------------------------------------------------------------------------------------------------------------------------------------------------------------------------------------------------------------------------------------------------------------------------------------------------------------------------------------------------------------------------------------------------------------------------------------------------------------------------------------------------------------------------------------------------------------------------------------------------------------------------------------------------------------------------------------------------------------------------------------------------------------------------------------------------------------------------------------------------------------------------------------------------------------------------------------------------------------------------------------------------------------------------------------------------------------------------------------------------------------------------------------------------------------------------------------------------------------------------------------------------------------------------------------------------------------------------------------------------------------------------------------------------------------------------------------------------------------------------------------------------------------------------------------------------------------------------------------------------------------------------------------------------------------------------------------------------------------------------------------------------------------------------------------------------------------------------------------------------------------------------------------------------------------------------------------------------------------------------------------------------------------------------------------------------|
| Headline                                        | Feature Name       | Long Body Copy                                                                                                                                                                                                        | Short Body Copy                                     | Associated Image                                                                                                                                                                                                                                                                                                                                                                                                                                                                                                                                                                                                                                                                                                                                                                                                                                                                                                                                                                                                                                                                                                                                                                                                                                                                                                                                                                                                                                                                                                                                                                                                                                                                                                                                                                                                                                                                                                                                                                                                                                                                                                              |
| Keep it all cool with even air circulation      | All-Around Cooling | Multi-vent technology keeps items on every shelf evenly cooled.                                                                                                                                                       | Keeps every item evenly cooled.                     | All-Around Cooling Even cooling everywhere                                                                                                                                                                                                                                                                                                                                                                                                                                                                                                                                                                                                                                                                                                                                                                                                                                                                                                                                                                                                                                                                                                                                                                                                                                                                                                                                                                                                                                                                                                                                                                                                                                                                                                                                                                                                                                                                                                                                                                                                                                                                                    |
| N/A                                             | In-Door Ice Maker  | High-capacity, in-door ice maker with detachable ice bucket that saves shelf space for your frozen foods.                                                                                                             | High-capacity, in-door ice maker saves shelf space. |                                                                                                                                                                                                                                                                                                                                                                                                                                                                                                                                                                                                                                                                                                                                                                                                                                                                                                                                                                                                                                                                                                                                                                                                                                                                                                                                                                                                                                                                                                                                                                                                                                                                                                                                                                                                                                                                                                                                                                                                                                                                                                                               |
| Wi-Fi connectivity                              | Wi-Fi Enabled      | Use the Samsung SmartThings App* on your smartphone to control the temperature and monitor your refrigerator remotely.  *Available on Android and iOS devices. A Wi-Fi connection and a Samsung account are required. | Control and monitor your fridge remotely.           | Social  Share and Share Share  Share and Share and Share Share  Share and Share and Share Share  Share and Share and Share Share and Share Share  Share and Share and Share and Share Share and Share Share  Share and Share and Share and Share Share Share and Share |