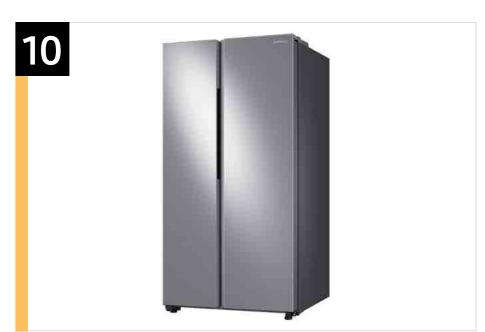

#### **Product Overview**

#### **Product Title\***

28 cu. ft. Smart Side-by-Side Refrigerator in Fingerprint Resistant Stainless Steel

#### Product Description\* (200 characters)

Large capacity Smart Side-by-Side Refrigerator with In-Door Ice Maker is beautifully designed with a modern look that blends seamlessly into your kitchen and a finish that withstands everyday smudges.