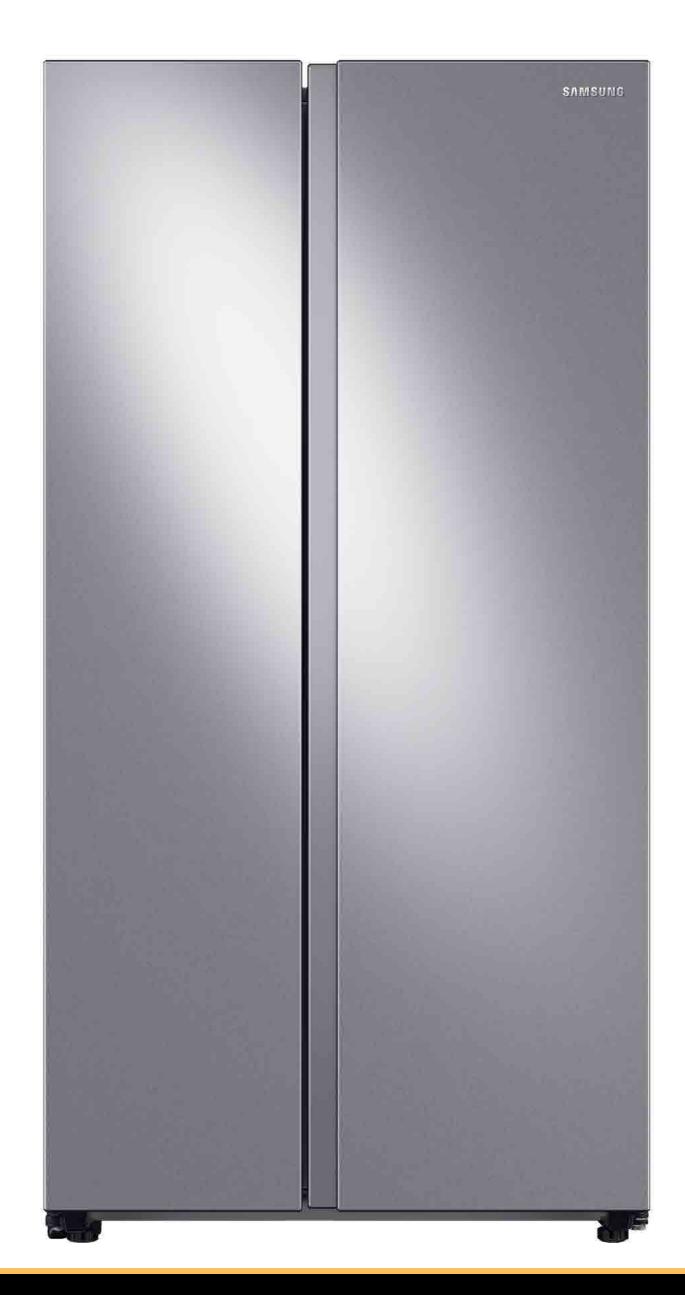

#### **Product Overview**

#### **Product Title\***

28 cu. ft. Smart Side-by-Side Refrigerator in Fingerprint Resistant Stainless Steel

#### Product Description\* (200 characters)

Large capacity Smart Side-by-Side Refrigerator with In-Door Ice Maker is beautifully designed with a modern look that blends seamlessly into your kitchen and a finish that withstands everyday smudges.

#### **Available Colors**

Fingerprint Resistant
Stainless Steel
RS28A500ASR

Fingerprint Resistant Black Stainless Steel RS28A500ASG