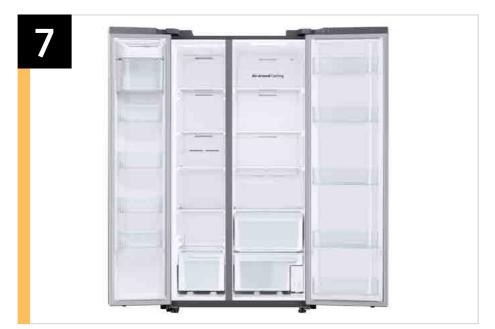

#### Features and Benefits - RS28A500ASR Headline **Feature Name Long Body Copy Short Body Copy Associated Image** Fit more inside with A completely redesigned interior with 28 cu. ft. 10% larger capacity.\* More space, more ways capacity that fits 10% more groceries than ever.\* **Large Capacity** \*When compared to Samsung Standard Depth Side-by-Side model to stay organized \*When compared to Samsung Standard Depth Side-by-Side model RS25J500D with 24.52 cu. ft. capacity. RS25J500D with 24.52 cu. ft. capacity. Minimalist exterior Mart A modern look featuring a minimalist with signature flat-door exterior with signature flat-door design and recessed handles that seamlessly Seamlessly designed **Modern Design** design and recessed for a modern look handles that seamlessly blend into your kitchen. blend into your kitchen. Less smudging means **Fingerprint Resistant** A finish that withstands everyday smudges, Less smudging means Fingerprint Resistant so you spend less time cleaning. less cleaning **Finish** less cleaning.