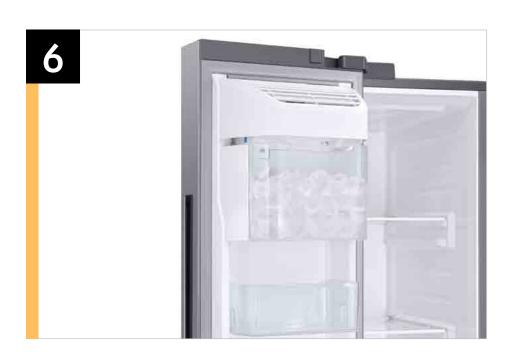

#### Features and Benefits - RS28A500ASR (Continued)

| reatures and Benefits - RS28A5UUASR (Continued) |                    |                                                                                                                                                                                                                       |                                                     |                                                                                                                                                                                                                                                                                                                                                                                                                                                                                                                                                                                                                                                                                                                                                                                                                                                                                                                                                                                                                                                                                                                                                                                                                                                                                                                                                                                                                                                                                                                                                                                                                                                                                                                                                                                                                                                                                                                                                                                                                                                                                                                               |
|-------------------------------------------------|--------------------|-----------------------------------------------------------------------------------------------------------------------------------------------------------------------------------------------------------------------|-----------------------------------------------------|-------------------------------------------------------------------------------------------------------------------------------------------------------------------------------------------------------------------------------------------------------------------------------------------------------------------------------------------------------------------------------------------------------------------------------------------------------------------------------------------------------------------------------------------------------------------------------------------------------------------------------------------------------------------------------------------------------------------------------------------------------------------------------------------------------------------------------------------------------------------------------------------------------------------------------------------------------------------------------------------------------------------------------------------------------------------------------------------------------------------------------------------------------------------------------------------------------------------------------------------------------------------------------------------------------------------------------------------------------------------------------------------------------------------------------------------------------------------------------------------------------------------------------------------------------------------------------------------------------------------------------------------------------------------------------------------------------------------------------------------------------------------------------------------------------------------------------------------------------------------------------------------------------------------------------------------------------------------------------------------------------------------------------------------------------------------------------------------------------------------------------|
| Headline                                        | Feature Name       | Long Body Copy                                                                                                                                                                                                        | Short Body Copy                                     | Associated Image                                                                                                                                                                                                                                                                                                                                                                                                                                                                                                                                                                                                                                                                                                                                                                                                                                                                                                                                                                                                                                                                                                                                                                                                                                                                                                                                                                                                                                                                                                                                                                                                                                                                                                                                                                                                                                                                                                                                                                                                                                                                                                              |
| Keep it all cool with even air circulation      | All-Around Cooling | Multi-vent technology keeps items on every shelf evenly cooled.                                                                                                                                                       | Keeps every item evenly cooled.                     | All-Around Cooling Even cooling everywhere                                                                                                                                                                                                                                                                                                                                                                                                                                                                                                                                                                                                                                                                                                                                                                                                                                                                                                                                                                                                                                                                                                                                                                                                                                                                                                                                                                                                                                                                                                                                                                                                                                                                                                                                                                                                                                                                                                                                                                                                                                                                                    |
| N/A                                             | In-Door Ice Maker  | High-capacity, in-door ice maker with detachable ice bucket that saves shelf space for your frozen foods.                                                                                                             | High-capacity, in-door ice maker saves shelf space. |                                                                                                                                                                                                                                                                                                                                                                                                                                                                                                                                                                                                                                                                                                                                                                                                                                                                                                                                                                                                                                                                                                                                                                                                                                                                                                                                                                                                                                                                                                                                                                                                                                                                                                                                                                                                                                                                                                                                                                                                                                                                                                                               |
| Wi-Fi connectivity                              | Wi-Fi Enabled      | Use the Samsung SmartThings App* on your smartphone to control the temperature and monitor your refrigerator remotely.  *Available on Android and iOS devices. A Wi-Fi connection and a Samsung account are required. | Control and monitor your fridge remotely.           | Social  Share and Share Share  Share and Share and Share Share  Share and Share and Share Share  Share and Share and Share Share and Share Share  Share and Share and Share and Share Share and Share Share  Share and Share and Share and Share Share Share and Share |