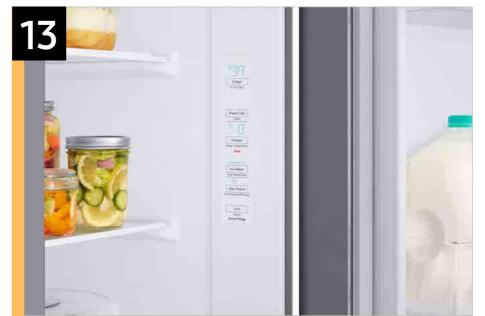

olors**



Fingerprint Resistant
Stainless Steel
RS28A500ASR



Fingerprint Resistant Black Stainless Steel RS28A500ASG



## Carousel Image Order









Easy Ad Links: RS28A500ASR

Easy Ad Links: RS28A500ASG



**R.COM** https://dam.gettyimages.com/p/z0c3461/external?q=RS28A500ASR%20Carousel%20Images%20Rcom **S.COM** https://dam.gettyimages.com/p/z0c3461/external?q=RS28A500ASR%20Carousel%20Images%20Scom

**R.COM** https://dam.gettyimages.com/p/z0c3461/external?q=RS28A500ASG%20Carousel%20Images%20Rcom **S.COM** https://dam.gettyimages.com/p/z0c3461/external?q=RS28A500ASG%20Carousel%20Images%20Scom

**360 Spin** https://dam.gettyimages.com/p/z0c3461/external?q=RS28A500ASR%20360%20Spins

**360 Spin** https://dam.gettyimages.com/p/z0c3461/external?q=RS28A500ASG%20360%20Spins

















# Product Messaging

#### Features and Benefits - RS28A500ASR Headline **Feature Name Long Body Copy Short Body Copy Associated Image** Fit more inside with A completely redesigned interior with 28 cu. ft. 10% larger capacity.\* More space, more ways capacity that fits 10% more groceries than ever.\* **Large Capacity** \*When compared to Samsung Standard Depth Side-by-Side model to stay organized \*When compared to Samsung Standard Depth Side-by-Side model RS25J500D with 24.52 cu. ft. capacity. RS25J500D with 24.52 cu. ft. capacity. Minimalist exterior Mart A modern look featuring a minimalist with signature flat-door exterior with signature flat-door design and recessed handles that seamlessly Seamlessly designed **Modern Design** design and recessed for a modern look handles that seaml