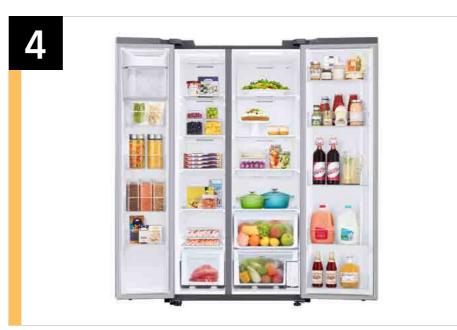

#### Features and Benefits - RS28A500ASR Headline **Feature Name Long Body Copy Short Body Copy Associated Image** Fit more inside with A completely redesigned interior with 28 cu. ft. 10% larger capacity.\* More space, more ways capacity that fits 10% more groceries than ever.\* **Large Capacity** \*When compared to Samsung Standard Depth Side-by-Side model to stay organized \*When compared to Samsung Standard Depth Side-by-Side model RS25J500D with 24.52 cu. ft. capacity. RS25J500D with 24.52 cu. ft. capacity. Minimalist exterior Mart A modern look featuring a minimalist with signature flat-door exterior with signature flat-door design and recessed handles that seamlessly Seamlessly designed **Modern Design** design and recessed for a modern look handles that seamlessly blend into your kitchen. blend into your kitchen. Less smudging means **Fingerprint Resistant** A finish that withstands everyday smudges, Less smudging means Fingerprint Resistant so you spend less time cleaning. less cleaning **Finish** less cleaning.

### **Related Product**

Water Filter
HAF-QIN

SAMSUNG

Total Capacity: 28 cu. ft.

Refrigerator: 17.9 cu. ft.

2 Drawers

1 Drawer

 4 Door Bins Top LED Lighting

5 Door Bins

4 Gallon Bins

Top LED Lighting

Freezer: 10.1 cu. ft. • Automatic In-Door Ice Maker

Water Filter: HAF-QIN

One (1) Year Parts and Labor on Refrigerator Five (5) Years Parts and Labor on Sealed Refrigeration System Only\* Ten (10) Years Parts and Five (5) Years Labor on Digital Inverter Compressor

• 5 Tempered Glass Shelves

- 1 Door Bin

4 Tempered Glass Shelves