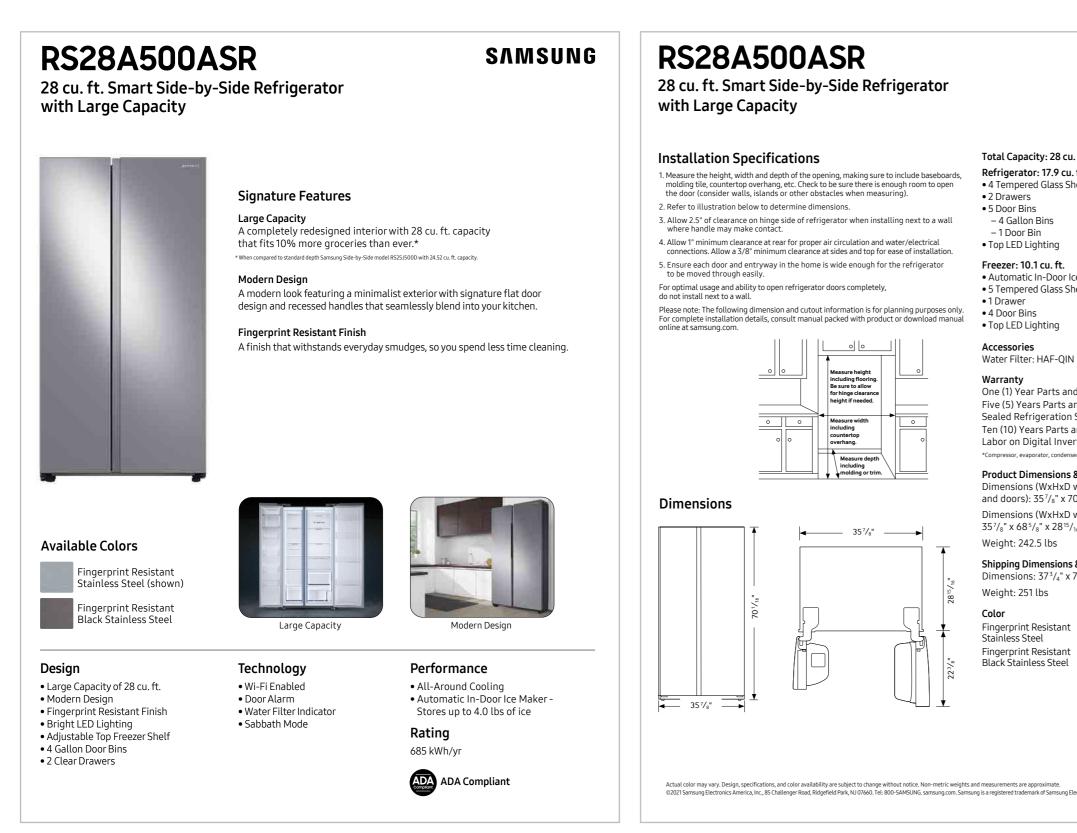

#### **Product Title\***

28 cu. ft. Smart Side-by-Side Refrigerator in Fingerprint Resistant Stainless Steel

#### Product Description\* (200 characters)

Large capacity Smart Side-by-Side Refrigerator with In-Door Ice Maker is beautifully designed with a modern look that blends seamlessly into your kitchen and a finish that withstands everyday smudges.

#### **Available Colors**

Fingerprint Resistant
Stainless Steel
RS28A500ASR

Fingerprint Resistant Black Stainless Steel RS28A500ASG

#### Features and Benefits - RS28A500ASR Headline **Feature Name Long Body Copy Short Body Copy Associated Image** Fit more inside with A completely redesigned interior with 28 cu. ft. 10% larger capacity.\* More space, more ways capacity that fits 10% more groceries than ever.\* **Large Capacity** \*When compared to Samsung Standard Depth Side-by-Side model to stay organized \*When compared to Samsung Standard Depth Side-by-Side model RS25J500D with 24.52 cu. ft. capacity. RS25J500D with 24.52 cu. ft. capacity. Minimalist exterior Mart A modern look featuring a minimalist with signature flat-door exterior with signature flat-door design and recessed handles that seamlessly Seamlessly designed **Modern Design** design and recessed for a modern look handles that seamlessly blend into your kitchen. blend into your kitchen. Less smudging means **Fingerprint Resistant** A finish that withstands everyday smudges, Less smudging means Fingerprint Resistant so you spend less time cleaning. less cleaning **Finish** less cleaning.

#### Features and Benefits - RS28A500ASR (Continued)

| Headline | Feature Name                     | Long Body Copy                                                                                                          | Short Body Copy                                                                   | Associated Image                                                                                                                                                                                                                                                                                                                                                                                                                                                                                                                                                                                                                                                                                                                                                                                                                                                                                                                                                                                                                                                                                                                                                                                                                                                                                                                                                                                                                                                                                                                                                                                                                                                                                                                                                                                                                                                                                                                                                                                                                                                                                                               |
|----------|----------------------------------|-------------------------------------------------------------------------------------------------------------------------|-----------------------------------------------------------------------------------|--------------------------------------------------------------------------------------------------------------------------------------------------------------------------------------------------------------------------------------------------------------------------------------------------------------------------------------------------------------------------------------------------------------------------------------------------------------------------------------------------------------------------------------------------------------------------------------------------------------------------------------------------------------------------------------------------------------------------------------------------------------------------------------------------------------------------------------------------------------------------------------------------------------------------------------------------------------------------------------------------------------------------------------------------------------------------------------------------------------------------------------------------------------------------------------------------------------------------------------------------------------------------------------------------------------------------------------------------------------------------------------------------------------------------------------------------------------------------------------------------------------------------------------------------------------------------------------------------------------------------------------------------------------------------------------------------------------------------------------------------------------------------------------------------------------------------------------------------------------------------------------------------------------------------------------------------------------------------------------------------------------------------------------------------------------------------------------------------------------------------------|
| N/A      | Bright LED Lighting              | Bright LED lighting designed to beautifully light up the interior of your fridge so you can quickly spot what you want. | Bright LED lighting designed to beautifully light up the interior of your fridge. |                                                                                                                                                                                                                                                                                                                                                                                                                                                                                                                                                                                                                                                                                                                                                                                                                                                                                                                                                                                                                                                                                                                                                                                                                                                                                                                                                                                                                                                                                                                                                                                                                                                                                                                                                                                                                                                                                                                                                                                                                                                                                                                                |
| N/A      | Accessibility<br>(ADA Compliant) | Easy-to-reach controls for everyone.                                                                                    | Easy-to-reach controls.                                                           | Peacetool  Freezet Forezet For |

### **Related Product**

Water Filter
HAF-QIN

SAMSUNG

Total Capacity: 28 cu. ft.

Refrigerator: 17.9 cu. ft.

2 Drawers

1 Drawer

 4 Door Bins Top LED Lighting

5 Door Bins

4 Gallon Bins

Top LED Lighting

Freezer: 10.1 cu. ft. • Automatic In-Door Ice Maker

Water Filter: HAF-QIN

One (1) Year Parts and Labor on Refrigerator Five (5) Years Parts and Labor on Sealed Refrigeration System Only\* Ten (10) Years Parts and Five (5) Years Labor on Digital Inverter Compressor

Dimensions (WxHxD with hinges, recessed handles,

RS28A500ASR 887276467825

RS28A500ASG 887276467818

Dimensions (WxHxD without hinges and door):

Shipping Dimensions & Weight (WxHxD)

Product Dimensions & Weight

 $35^{7}/_{8}$ " x  $68^{5}/_{8}$ " x  $28^{15}/_{16}$ "

Weight: 242.5 lbs

Weight: 251 lbs

Fingerprint Resistant

Fingerprint Resistant

and doors):  $35^{7}/_{8}$ " x  $70^{1}/_{16}$ " x  $33^{1}/_{2}$ "

Dimensions: 37<sup>3</sup>/<sub>4</sub>" x 75<sup>3</sup>/<sub>8</sub>" x 35"

• 5 Tempered Glass Shelves

- 1 Door Bin

4 Tempered Glass Shelves