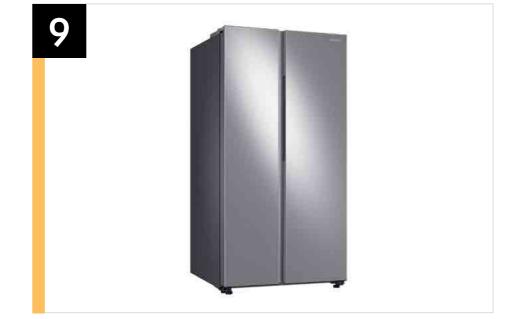

#### **Product Overview**

#### **Product Title\***

28 cu. ft. Smart Side-by-Side Refrigerator in Fingerprint Resistant Stainless Steel

#### Product Description\* (200 characters)

Large capacity Smart Side-by-Side Refrigerator with In-Door Ice Maker is beautifully designed with a modern look that blends seamlessly into your kitchen and a finish that withstands everyday smudges.