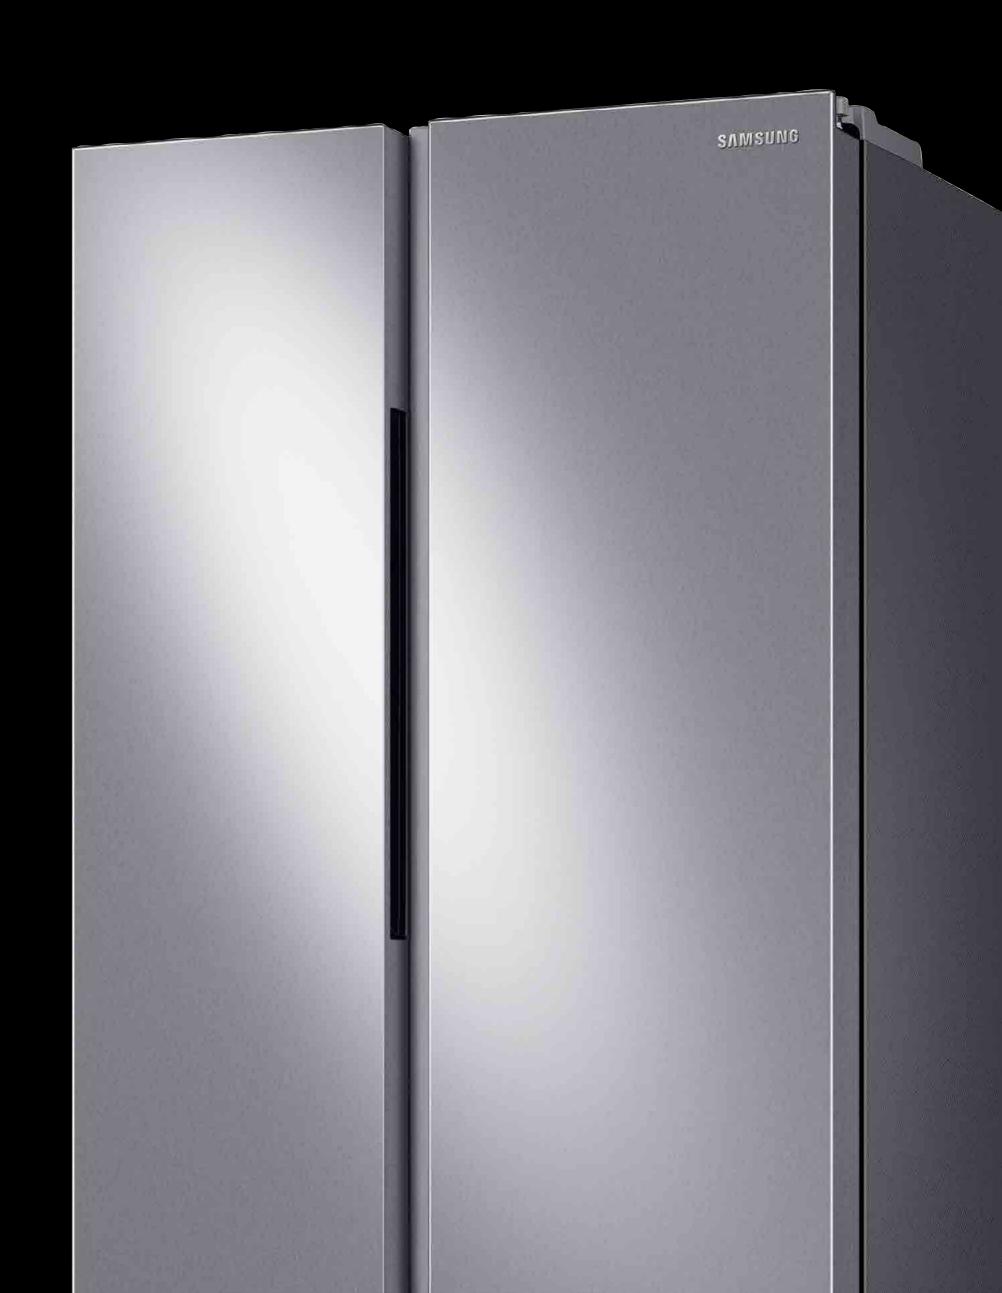

#### **Product Overview**

#### **Product Title\***

28 cu. ft. Smart Side-by-Side Refrigerator in Fingerprint Resistant Stainless Steel

#### Product Description\* (200 characters)

Large capacity Smart Side-by-Side Refrigerator with In-Door Ice Maker is beautifully designed with a modern look that blends seamlessly into your kitchen and a finish that withstands everyday smudges.

#### **Available Colors**

Fingerprint Resistant
Stainless Steel
RS28A500ASR

Fingerprint Resistant Black Stainless Steel RS28A500ASG