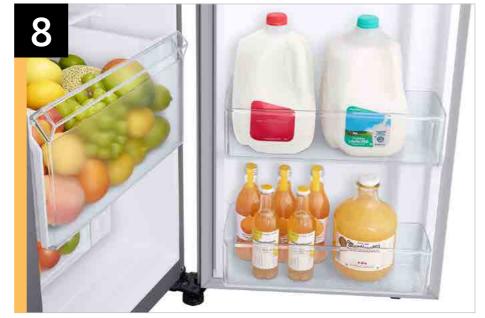

vailable Colors**



Fingerprint Resistant
Stainless Steel
RS28A500ASR



Fingerprint Resistant Black Stainless Steel RS28A500ASG



## Carousel Image Order









Easy Ad Links: RS28A500ASR

Easy Ad Links: RS28A500ASG



**R.COM** https://dam.gettyimages.com/p/z0c3461/external?q=RS28A500ASR%20Carousel%20Images%20Rcom **S.COM** https://dam.gettyimages.com/p/z0c3461/external?q=RS28A500ASR%20Carousel%20Images%20Scom

**R.COM** https://dam.gettyimages.com/p/z0c3461/external?q=RS28A500ASG%20Carousel%20Images%20Rcom **S.COM** https://dam.gettyimages.com/p/z0c3461/external?q=RS28A500ASG%20Carousel%20Images%20Scom

**360 Spin** https://dam.gettyimages.com/p/z0c3461/external?q=RS28A500ASR%20360%20Spins

**360 Spin** https://dam.gettyimages.com/p/z0c3461/external?q=RS28A500ASG%20360%20Spins

















# Product Messaging

#### Features and Benefits - RS28A500ASR Headline **Feature Name Long Body Copy Short Body Copy Associated Image** Fit more inside with A completely redesigned interior with 28 cu. ft. 10% larger capacity.\* More space, more ways capacity that fits 10% more groceries than ever.\* **Large Capacity** \*When compared to Samsung Standard Depth Side-by-Side model to stay organized \*When compared to Samsung Standard Depth Side-by-Side model RS25J500D with 24.52 cu. ft. capacity. RS25J500D with 24.52 cu. ft. capacity. Minimalist exterior Mart A modern look featuring a minimalist with signature flat-door exterior with signature flat-door design and recessed handles that seamlessly Seamlessly designed **Modern Design** design and recessed for a modern look handles