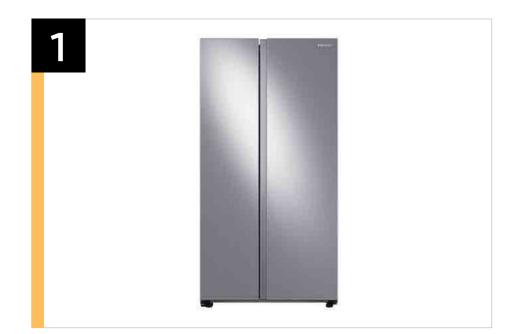

#### **Product Overview**

#### **Product Title\***

28 cu. ft. Smart Side-by-Side Refrigerator in Fingerprint Resistant Stainless Steel

#### Product Description\* (200 characters)

Large capacity Smart Side-by-Side Refrigerator with In-Door Ice Maker is beautifully designed with a modern look that blends seamlessly into your kitchen and a finish that withstands everyday smudges.

#### **Available Colors**

Fingerprint Resistant
Stainless Steel
RS28A500ASR

Fingerprint Resistant Black Stainless Steel RS28A500ASG