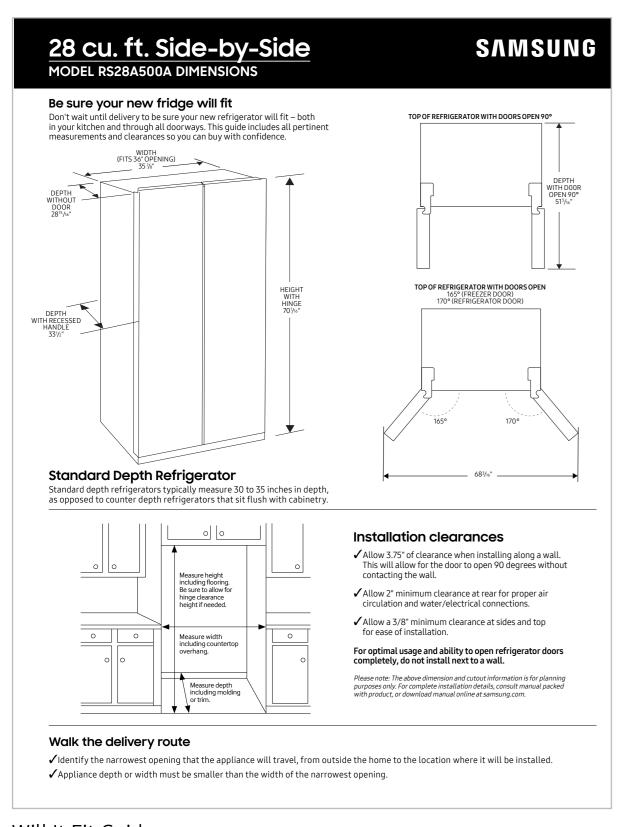

#### Will It Fit Guide

#### Easy Ads link

https://dam.gettyimages.com/p/z0c3461/external?o=AND&q=RS28A500ASR%20Spec%20Sheet

Will It Fit Guide

Dimensions (WxHxD with hinges, recessed handles,

RS28A500ASR 887276467825

RS28A500ASG 887276467818

Dimensions (WxHxD without hinges and door):

Shipping Dimensions & Weight (WxHxD)

Product Dimensions & Weight

 $35^{7}/_{8}$ " x  $68^{5}/_{8}$ " x  $28^{15}/_{16}$ "

Weight: 242.5 lbs

Weight: 251 lbs

Fingerprint Resistant

Fingerprint Resistant

and doors):  $35^{7}/_{8}$ " x  $70^{1}/_{16}$ " x  $33^{1}/_{2}$ "

Dimensions: 37<sup>3</sup>/<sub>4</sub>" x 75<sup>3</sup>/<sub>8</sub>" x 35"