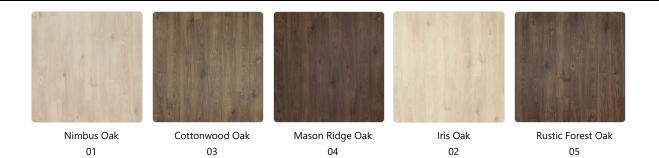

## **COLORS**

Color

Part # CDL43-01

# of Colors

Nimbus Oak - 01

**Brand** 

**Installation Method** 

Mohawk Hard Surface

**Grade Level** 

**Product Type** 

On, Above or Below