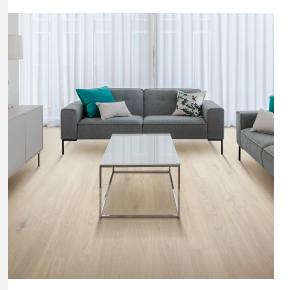

**COMPLETE SPECS** 

Style

Casita Terrace - CDL43

Collection

**Sub Product Type** 

Laminate

Subfloor

Wood/Concrete

Color

Part # CDL43-01

# of Colors

Nimbus Oak - 01

**Brand** 

**Installation Method** 

Mohawk Hard Surface

**Grade Level** 

**Product Type** 

On, Above or Below

Grade

Length

54.33"

Wood

**DESIGN** 

Thickness

Width

7.5" X 54.34"

Edge / End

GenuEdge®

**Surface Texture** 

**Plank Design** 

**Character Variation** 

**Species** 

Pecan

**Finish** N/A