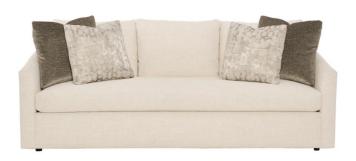

# Astoria Fabric Sofa

### Item

N9027

#### **Dimensions**

W: 88 in D: 39.5 in H: 34 in

W: 223.52 cm D: 100.33 cm H: 86.36 cm SD: 25 in SH: 16.5 in AH: 23.5 in SD: 63.5 cm SH: 41.91 cm AH: 59.69 cm

BA: 80.5 in BA: 204.47 cm

## **Fabrics**

Body: 1037-002

Pillows: 1050-020, 7066-002

## **Pillows**

- Back Pillows: (3) Fiber Blendown, Knife-edge without welt
- Throw Pillow 1: (2) TP23D 23" x 23" Blendown Knife-edge without welt
- Throw Pillow 2: (2) TP21D 21" x 21" Blendown Knife-edge without welt