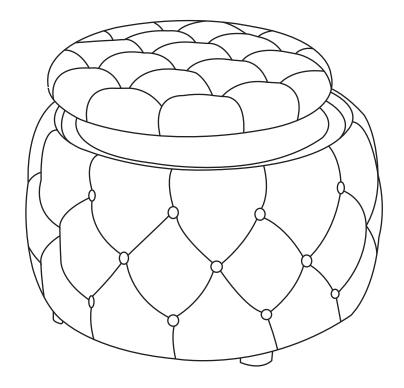

# 915407 STORAGE OTTOMAN

REVISION 0: 03/05/2022

PAGE 1 OF 2

COASTERFURNITURE.COM

ITEM: 915407

### PARTS IDENTIFICATION

**BODY** 

1 PC

**CUSHION** 

1 PC

С **LEG** 

4 PCS

Step 1: