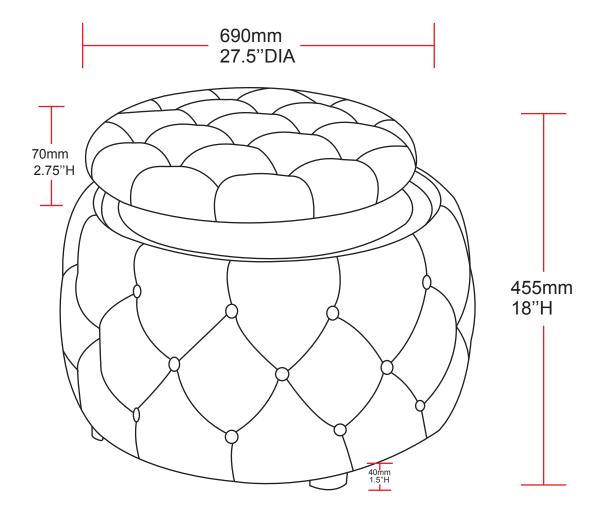

Fine Furniture for every stage of life

# 915407 STORAGE OTTOMAN

REVISION 0: 03/05/2022

PAGE 1 OF 2

COASTERFURNITURE.COM

ITEM: 915407



### ASSEMBLY INSTRUCTION

- ASSEMBLY TIPS:

  1. Remove hardware from box and sort by size.

  2. Please check to see that all hardware and parts are present prior to start of assembly.
- 3. Please follow attached instructions in the same sequence as numbered to assure fast & easy assembly.

# **WARNING!**

- 1. Don't attempt to repair or modify parts that are broken or defective. Please contact the store immediately.
- 2. This product is for home use only and not intended for commercial establishments.



**ASSEMBLY TIME** 

15 MINUTES

### PARTS IDENTIFICATION

**BODY** 



1 PC

**CUSHION** 



1 PC

С **LEG** 



4 PCS

Step 1:



Step 2:









Note:Dimension tolerance ±5%