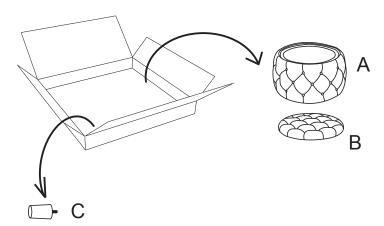

### PARTS IDENTIFICATION

**BODY** 

1 PC

**CUSHION** 

1 PC

С **LEG** 

4 PCS

Step 1: