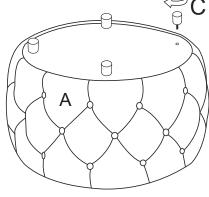

### PARTS IDENTIFICATION

**BODY** 

1 PC

**CUSHION** 

1 PC

С **LEG** 

4 PCS

Step 1:

Step 2:

Note:Dimension tolerance ±5%