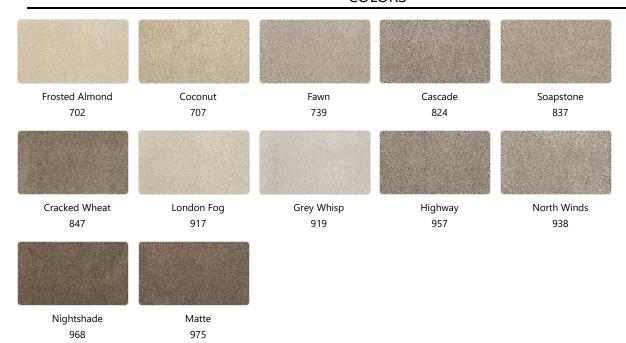

ruction

Texture

### **Surface Appearance**

**Fiber Category** 

Polyester

### **Fiber Description**

EverStrand

**Stain Resistance** 

**Soil Resistance** 

**Dye Method** 

PREDYED

## **Primary Backing**

WOVEN POLYPROPYLENE

#### **Fiber Content**

100% POLYESTER

### **Secondary Backing**

WOVEN POLYPROPYLENE/POLYESTER BLEND

### **Certified Pile Weight**

72

## PERFORMANCE & SUSTAINABILITY

### **FHA Complaince**

11

**Texture:** 

**Durability Description** 

**Durability Rating** 

**Indoor Air Quality** 

GLP 0350

**Flammability** 

**Recycled Content** 

#### **Environmental Benefits**

**Leed Certification** 

Country Of Origin
Made in USA

Yes

# WEIGHTS & MEASURES

#### **Standard Roll Size**

90

# **Pattern Repeat**

NONE

### **Roll Width**

12Ft 00In

# **COLORS**