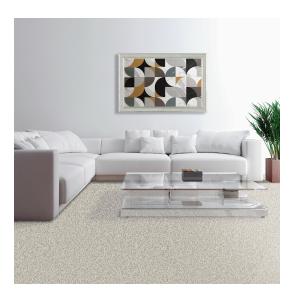

# Canine Chic – 3M94



# **COMPLETE SPECS**

## Style

Canine Chic - 3M94

Color

Cascade - 824

# of Colors

12

**Brand** 

Mohawk Residential

**Product Type** 

Carpet

#### **Sub Product Type**

Residential Broadloom

## **DESIGN**

#### Construction

Texture

### **Surface Appearance**

**Fiber Category** 

Polyester

### **Fiber Description**

EverStrand

**Stain Resistance** 

**Soil Resistance** 

**Dye Method** 

PREDYED

## **Primary Backing**

WOVEN POLYPROPYLENE

#### **Fiber Content**

100% POLYESTER

### **Secondary Backing**

WOVEN POLYPROPYLENE/POLYESTER BLEND

### **Certified Pile Weight**

72

## PERFORMANCE & SUSTAINABILITY

### **FHA Complaince**

11

**Texture:** 

**Durability Description** 

**Durability Rating** 

**Indoor Air Quality** 

GLP 0350

**Flammability** 

**Recycled Content