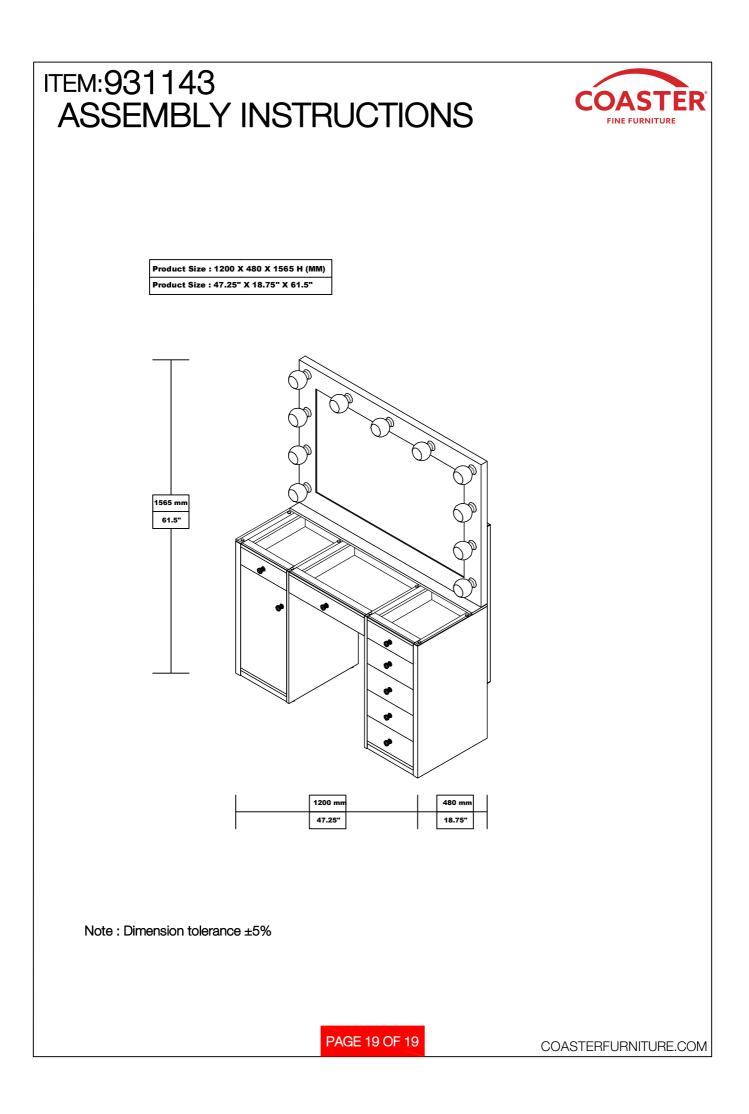

|       |
| Hardware pack is located in 931143B2 |                             |              |       |    |                               |            |       |
|                                      |                             |              |       |    |                               |            |       |
|                                      |                             |              |       |    |                               |            |       |
|                                      |                             |              |       |    |                               |            |       |
| PAGE 7 OF 19 COASTERFURNITURE.COM    |                             |              |       |    |                               |            |       |