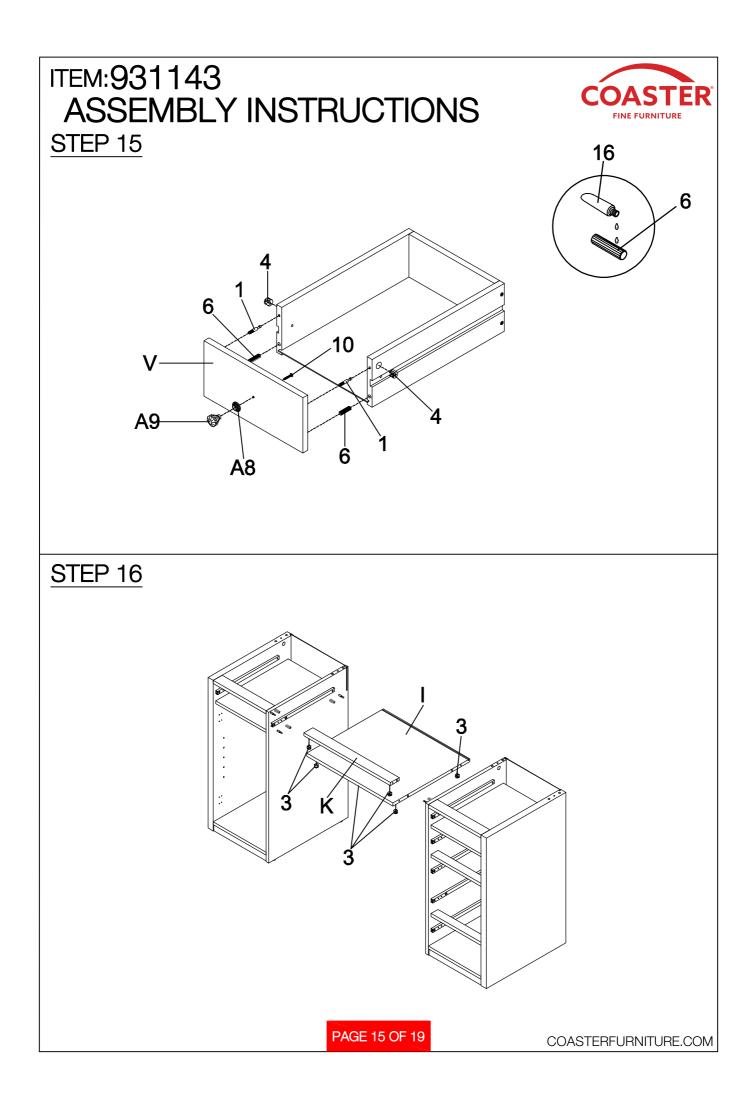

## ASSEMBLY INSTRUCTIONS COASTER FINE FURNITURE

Fine Furniture for every stage of life

REVISION 0 : 01/25/2021

PAGE 1 OF 19

COASTERFURNITURE.COM

| ITEM:931143<br>ASSEMBLY INSTRUCTIONS |                             |              |       |    |                               |            |       |
|--------------------------------------|-----------------------------|--------------|-------|----|-------------------------------|------------|-------|
| HARDWARE IDENTIFICATION              |                             |              |       |    |                               |            |       |
| 1                                    | LARGE CAM BOLT<br>(38MM)    | the maintain | 40PCS | 11 | SHELF BOLT                    | -<br>Q     | 4PCS  |
| 2                                    | SMALL CAM BOLT              | 6.7 M        | 4PCS  | 12 | CAP<br>(20 x 30mm)            |            | 4PCS  |
| 3                                    | LARGE CAM-LOCK<br>(ø15MM)   |              | 30PCS | 13 | SUCTION CUP                   | $\bigcirc$ | 8PCS  |
| 4                                    | SMALL CAM-LOCK<br>(ø12mm)   | ۲            | 14PCS | 14 | LONG BOLT<br>(1/4" x 35mm SR) | 0          | 12PCS |
| 5                                    | WOOD DOWEL<br>(8 x 30mm)    |              | 42PCS | 15 | FOOT PIN                      | Ð          | 8PCS  |
| 6                                    | WOOD DOWEL<br>(6 x 25mm)    | 0            | 14PCS | 16 | GLUE                          |            | 1PC   |
| 7                                    | LONG SCREW<br>(8 x 38mm)    | O MANDA      | 28PCS | 17 | ALLEN WRENCH<br>(4mm)         |            | 1PC   |
| 8                                    | SHORT SCREW<br>(3.5 x 12mm) | (j) mar      | 12PCS |    |                               |            |       |
| 9                                    | SMALL BOLT<br>(5/32" x10mm) | •            | 14PCS |    |                               |            |       |
| 10                                   | Long Bolt<br>(5/32" x25mm)  | 0            | 8PCS  |    |                               |            |       |
| Hardware pack is located in 931143B2 |                             |              |       |    |                               |            |       |
|                                      |                             |              |       |    |                               |            |       |
|                                      |                             |              |       |    |                               |            |       |
|                                      |                             |              |       |    |                               |            |       |
| PAGE 7 OF 19 COASTERFURNITURE.COM    |                             |              |       |    |                               |            |       |