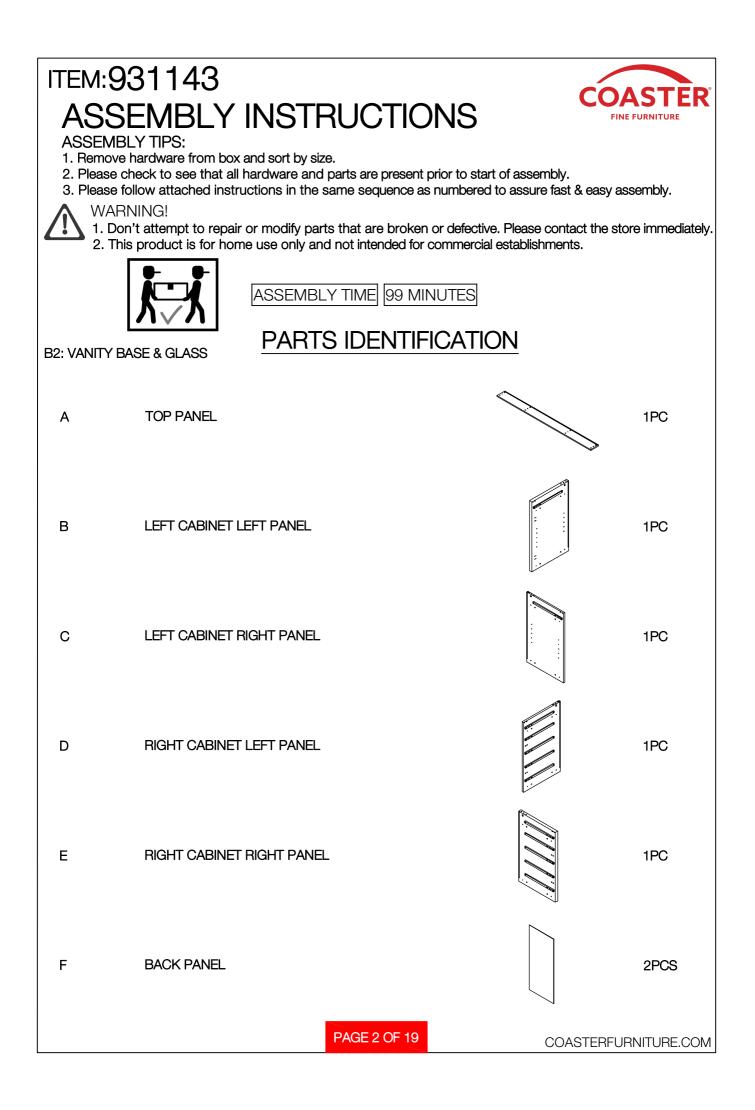

## ASSEMBLY INSTRUCTIONS COASTER FINE FURNITURE

Fine Furniture for every stage of life

REVISION 0 : 01/25/2021

PAGE 1 OF 19

COASTERFURNITURE.COM

| ITEM:931143<br>ASSEMBLY INSTRUCTIONS |                             |              |       |    |                               |            |       |
|--------------------------------------|-----------------------------|--------------|-------|----|-------------------------------|------------|-------|
| HARDWARE IDENTIFICATION              |                             |              |       |    |                               |            |       |
| 1                                    | LARGE CAM BOLT<br>(38MM)    | the maintain | 40PCS | 11 | SHELF BOLT                    | -<br>Q     | 4PCS  |
| 2                                    | SMALL CAM BOLT              | 6.7 M        | 4PCS  | 12 | CAP<br>(20 x 30mm)            |            | 4PCS  |
| 3                                    | LARGE CAM-LOCK<br>(ø15MM)   |              | 30PCS | 13 | SUCTION CUP                   | $\bigcirc$ | 8PCS  |
| 4                                    | SMALL CAM-LOCK<br>(ø12mm)   | ۲            | 14PCS | 14 | LONG BOLT<br>(1/4" x 35mm SR) | 0          | 12PCS |
| 5                                    | WOOD DOWEL<br>(8 x 30mm)    |              | 42PCS | 15 | FOOT PIN                      | Ð          | 8PCS  |
| 6                                    | WOOD DOWEL<br>(6 x 25mm)    | 0            | 14PCS | 16 | GLUE                          |            | 1PC   |
| 7                                    | LONG SCREW<br>(8 x 38mm)    | O MANDA      | 28PCS | 17 | ALLEN WRENCH<br>(4mm)         |            | 1PC   |
| 8                                    | SHORT SCREW<br>(3.5 x 12mm) | (j) mar      | 12PCS |    |                               |            |       |
| 9                                    | SMALL BOLT<br>(5/32" x10mm) | •            | 14PCS |    |                               |            |       |
| 10                                   | Long Bolt<br>(5/32" x25mm)  | 0            | 8PCS  |    |                               |            |       |
| Hardware pack is located in 931143B2 |                             |              |       |    |                               |            |       |
|                                      |                             |              |       |    |                               |            |       |
|                                      |                             |              |       |    |                               |            |       |
|                                      |                             |              |       |    |                               |            |       |
| PAGE 7 OF 19 COASTERFURNITURE.COM    |                             |              |       |    |                               |            |       |