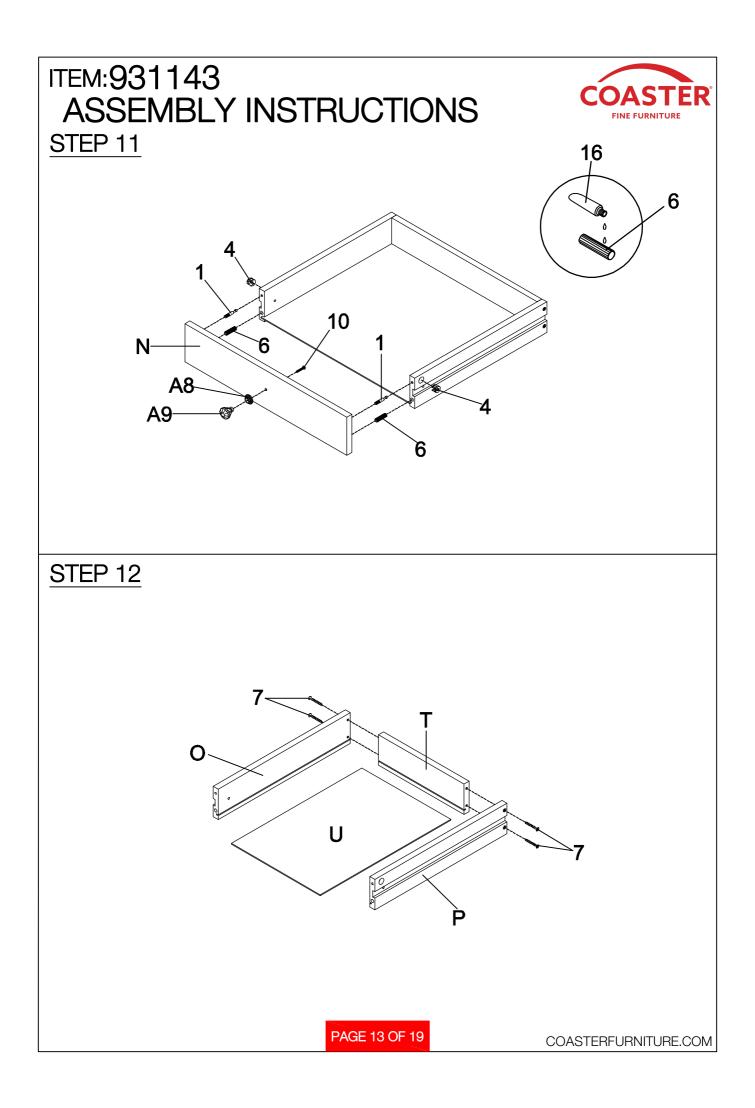

## ASSEMBLY INSTRUCTIONS COASTER FINE FURNITURE

Fine Furniture for every stage of life

REVISION 0 : 01/25/2021

PAGE 1 OF 19

COASTERFURNITURE.COM

| ITEM:931143<br>ASSEMBLY INSTRUCTIONS |                             |              |       |    |                               |            |       |
|--------------------------------------|-----------------------------|--------------|-------|----|-------------------------------|------------|-------|
| HARDWARE IDENTIFICATION              |                             |              |       |    |                               |            |       |
| 1                                    | LARGE CAM BOLT<br>(38MM)    | the maintain | 40PCS | 11 | SHELF BOLT                    | -<br>Q     | 4PCS  |
| 2                                    | SMALL CAM BOLT              | 6.7 M        | 4PCS  | 12 | CAP<br>(20 x 30mm)            |            | 4PCS  |
| 3                                    | LARGE CAM-LOCK<br>(ø15MM)   |              | 30PCS | 13 | SUCTION CUP                   | $\bigcirc$ | 8PCS  |
| 4                                    | SMALL CAM-LOCK<br>(ø12mm)   | ۲            | 14PCS | 14 | LONG BOLT<br>(1/4" x 35mm SR) | 0          | 12PCS |
| 5                                    | WOOD DOWEL<br>(8 x 30mm)    |              | 42PCS | 15 | FOOT PIN                      | Ð          | 8PCS  |
| 6                                    | WOOD DOWEL<br>(6 x 25mm)    | 0            | 14PCS | 16 | GLUE                          |            | 1PC   |
| 7                                    | LONG SCREW<br>(8 x 38mm)    | O MANDA      | 28PCS | 17 | ALLEN WRENCH<br>(4mm)         |            | 1PC   |
| 8                                    | SHORT SCREW<br>(3.5 x 12mm) | (j) mar      | 12PCS |    |                               |            |       |
| 9                                    | SMALL BOLT<br>(5/32" x10mm) | •            | 14PCS |    |                               |            |       |
| 10                                   | Long Bolt<br>(5/32" x25mm)  | 0            | 8PCS  |    |                               |            |       |
| Hardware pack is located in 931143B2 |                             |              |       |    |                               |            |       |
|                                      |                             |              |       |    |                               |            |       |
|                                      |                             |              |       |    |                               |            |       |
|                                      |                             |              |       |    |                               |            |       |
| PAGE 7 OF 19 COASTERFURNITURE.COM    |                             |              |       |    |                               |            |       |