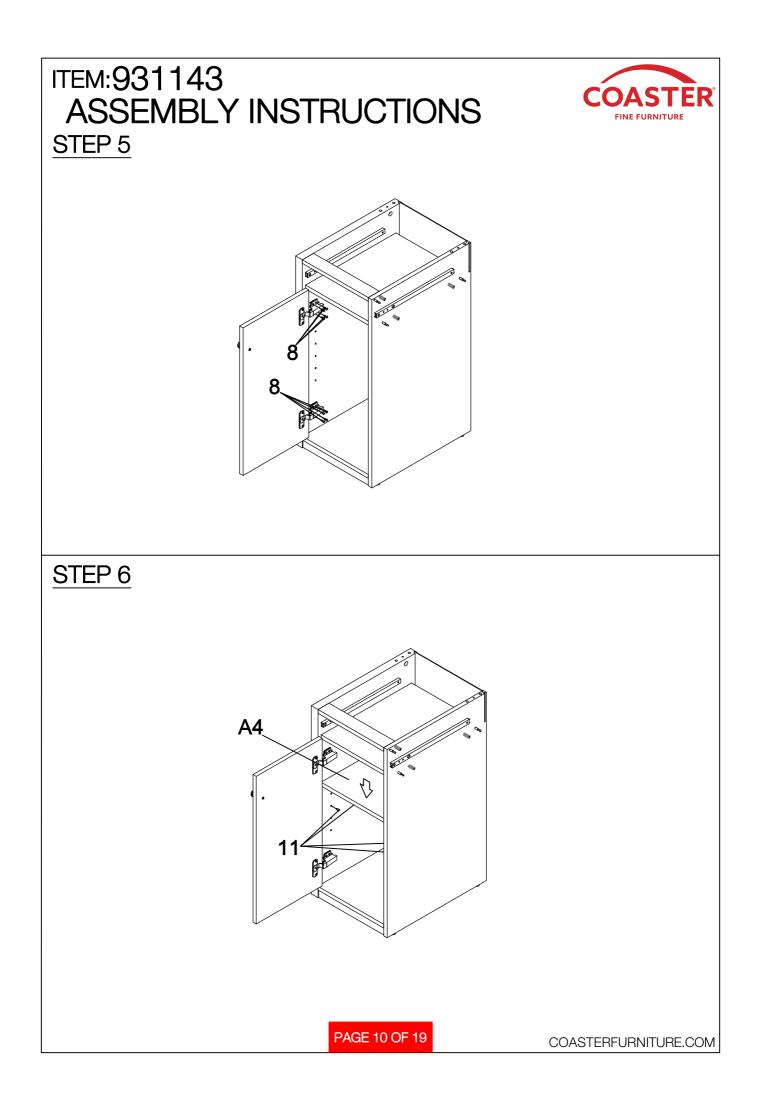

## ASSEMBLY INSTRUCTIONS COASTER FINE FURNITURE

Fine Furniture for every stage of life

REVISION 0 : 01/25/2021

PAGE 1 OF 19

COASTERFURNITURE.COM

| ITEM:931143<br>ASSEMBLY INSTRUCTIONS |                             |              |       |    |                               |            |       |
|--------------------------------------|-----------------------------|--------------|-------|----|-------------------------------|------------|-------|
| HARDWARE IDENTIFICATION              |                             |              |       |    |                               |            |       |
| 1                                    | LARGE CAM BOLT<br>(38MM)    | the maintain | 40PCS | 11 | SHELF BOLT                    | -<br>Q     | 4PCS  |
| 2                                    | SMALL CAM BOLT              | 6.7 M        | 4PCS  | 12 | CAP<br>(20 x 30mm)            |            | 4PCS  |
| 3                                    | LARGE CAM-LOCK<br>(ø15MM)   |              | 30PCS | 13 | SUCTION CUP                   | $\bigcirc$ | 8PCS  |
| 4                                    | SMALL CAM-LOCK<br>(ø12mm)   | ۲            | 14PCS | 14 | LONG BOLT<br>(1/4" x 35mm SR) | 0          | 12PCS |
| 5                                    | WOOD DOWEL<br>(8 x 30mm)    |              | 42PCS | 15 | FOOT PIN                      | Ð          | 8PCS  |
| 6                                    | WOOD DOWEL<br>(6 x 25mm)    | 0            | 14PCS | 16 | GLUE                          |            | 1PC   |
| 7                                    | LONG SCREW<br>(8 x 38mm)    | O MANDA      | 28PCS | 17 | ALLEN WRENCH<br>(4mm)         |            | 1PC   |
| 8                                    | SHORT SCREW<br>(3.5 x 12mm) | (j) mar      | 12PCS |    |                               |            |       |
| 9                                    | SMALL BOLT<br>(5/32" x10mm) | •            | 14PCS |    |                               |            |       |
| 10                                   | Long Bolt<br>(5/32" x25mm)  | 0            | 8PCS  |    |                               |            |       |
| Hardware pack is located in 931143B2 |                             |              |       |    |                               |            |       |
|                                      |                             |              |       |    |                               |            |       |
|                                      |                             |              |       |    |                               |            |       |
|                                      |                             |              |       |    |                               |            |       |
| PAGE 7 OF 19 COASTERFURNITURE.COM    |                             |              |       |    |                               |            |       |