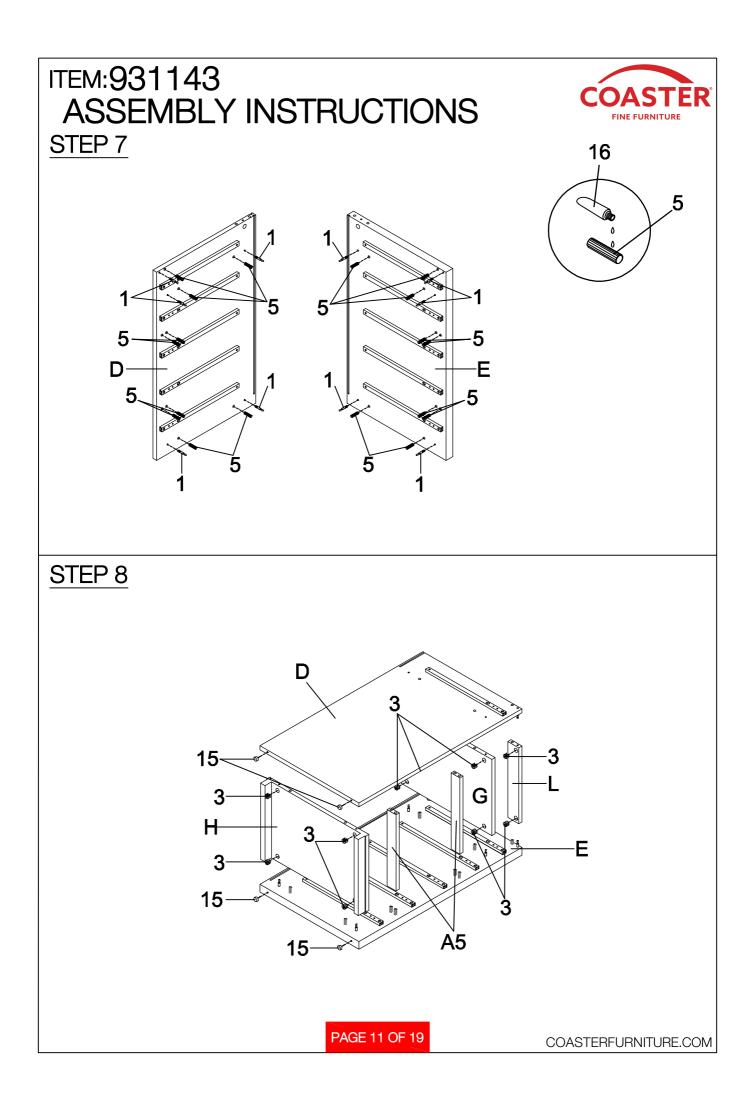

## ASSEMBLY INSTRUCTIONS COASTER FINE FURNITURE

Fine Furniture for every stage of life

REVISION 0 : 01/25/2021

PAGE 1 OF 19

COASTERFURNITURE.COM

| ITEM:931143<br>ASSEMBLY INSTRUCTIONS |                             |              |       |    |                               |            |       |
|--------------------------------------|-----------------------------|--------------|-------|----|-------------------------------|------------|-------|
| HARDWARE IDENTIFICATION              |                             |              |       |    |                               |            |       |
| 1                                    | LARGE CAM BOLT<br>(38MM)    | the maintain | 40PCS | 11 | SHELF BOLT                    | -<br>Q     | 4PCS  |
| 2                                    | SMALL CAM BOLT              | 6.7 M        | 4PCS  | 12 | CAP<br>(20 x 30mm)            |            | 4PCS  |
| 3                                    | LARGE CAM-LOCK<br>(ø15MM)   |              | 30PCS | 13 | SUCTION CUP                   | $\bigcirc$ | 8PCS  |
| 4                                    | SMALL CAM-LOCK<br>(ø12mm)   | ۲            | 14PCS | 14 | LONG BOLT<br>(1/4" x 35mm SR) | 0          | 12PCS |
| 5                                    | WOOD DOWEL<br>(8 x 30mm)    |              | 42PCS | 15 | FOOT PIN                      | Ð          | 8PCS  |
| 6                                    | WOOD DOWEL<br>(6 x 25mm)    | 0            | 14PCS | 16 | GLUE                          |            | 1PC   |
| 7                                    | LONG SCREW<br>(8 x 38mm)    | O MANDA      | 28PCS | 17 | ALLEN WRENCH<br>(4mm)         |            | 1PC   |
| 8                                    | SHORT SCREW<br>(3.5 x 12mm) | (j) mar      | 12PCS |    |                               |            |       |
| 9                                    | SMALL BOLT<br>(5/32" x10mm) | •            | 14PCS |    |                               |            |       |
| 10                                   | Long Bolt<br>(5/32" x25mm)  | 0            | 8PCS  |    |                               |            |       |
| Hardware pack is located in 931143B2 |                             |              |       |    |                               |            |       |
|                                      |                             |              |       |    |                               |            |       |
|                                      |                             |              |       |    |                               |            |       |
|                                      |                             |              |       |    |                               |            |       |
| PAGE 7 OF 19 COASTERFURNITURE.COM    |                             |              |       |    |                               |            |       |