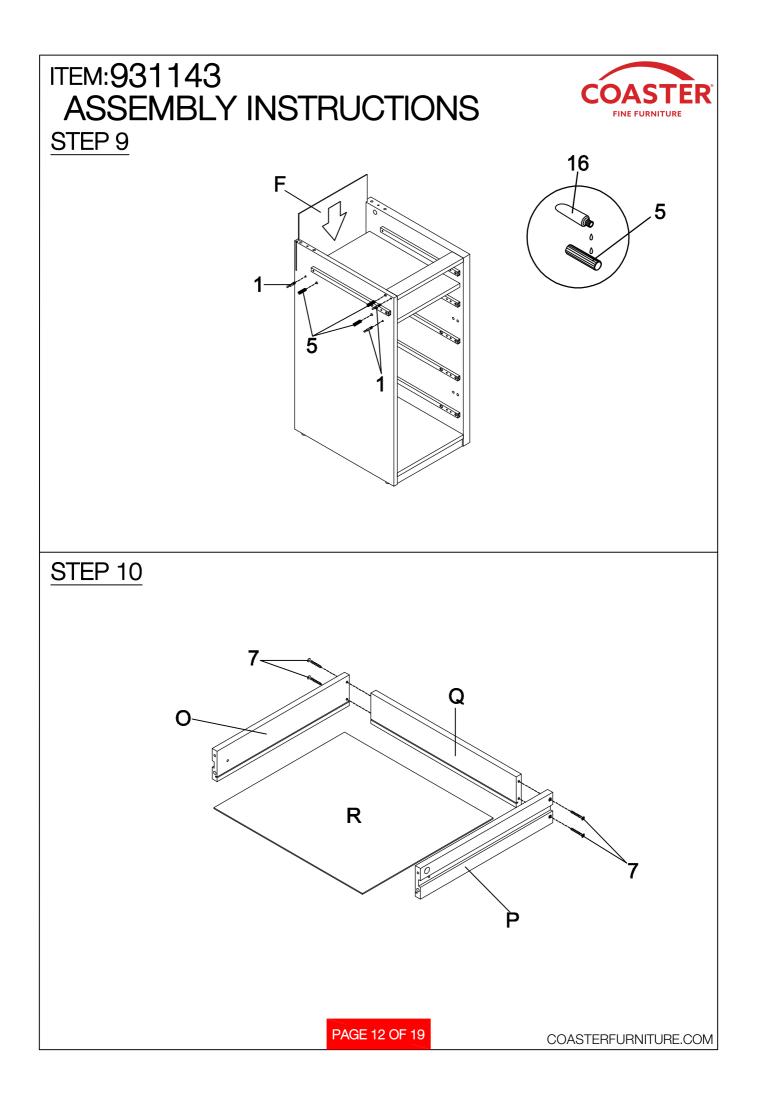

## ASSEMBLY INSTRUCTIONS COASTER FINE FURNITURE

Fine Furniture for every stage of life

REVISION 0 : 01/25/2021

PAGE 1 OF 19

COASTERFURNITURE.COM

| ITEM:931143<br>ASSEMBLY INSTRUCTIONS |                             |              |       |    |                               |            |       |
|--------------------------------------|-----------------------------|--------------|-------|----|-------------------------------|------------|-------|
| HARDWARE IDENTIFICATION              |                             |              |       |    |                               |            |       |
| 1                                    | LARGE CAM BOLT<br>(38MM)    | the maintain | 40PCS | 11 | SHELF BOLT                    | -<br>Q     | 4PCS  |
| 2                                    | SMALL CAM BOLT              | 6.7 M        | 4PCS  | 12 | CAP<br>(20 x 30mm)            |            | 4PCS  |
| 3                                    | LARGE CAM-LOCK<br>(ø15MM)   |              | 30PCS | 13 | SUCTION CUP                   | $\bigcirc$ | 8PCS  |
| 4                                    | SMALL CAM-LOCK<br>(ø12mm)   | ۲            | 14PCS | 14 | LONG BOLT<br>(1/4" x 35mm SR) | 0          | 12PCS |
| 5                                    | WOOD DOWEL<br>(8 x 30mm)    |              | 42PCS | 15 | FOOT PIN                      | Ð          | 8PCS  |
| 6                                    | WOOD DOWEL<br>(6 x 25mm)    | 0            | 14PCS | 16 | GLUE                          |            | 1PC   |
| 7                                    | LONG SCREW<br>(8 x 38mm)    | O MANDA      | 28PCS | 17 | ALLEN WRENCH<br>(4mm)         |            | 1PC   |
| 8                                    | SHORT SCREW<br>(3.5 x 12mm) | (j) mar      | 12PCS |    |                               |            |       |
| 9                                    | SMALL BOLT<br>(5/32" x10mm) | •            | 14PCS |    |                               |            |       |
| 10                                   | Long Bolt<br>(5/32" x25mm)  | 0            | 8PCS  |    |                               |            |       |
| Hardware pack is located in 931143B2 |                             |              |       |    |                               |            |       |
|                                      |                             |              |       |    |                               |            |       |
|                                      |                             |              |       |    |                               |            |       |
|                                      |                             |              |       |    |                               |            |       |
| PAGE 7 OF 19 COASTERFURNITURE.COM    |                             |              |       |    |                               |            |       |