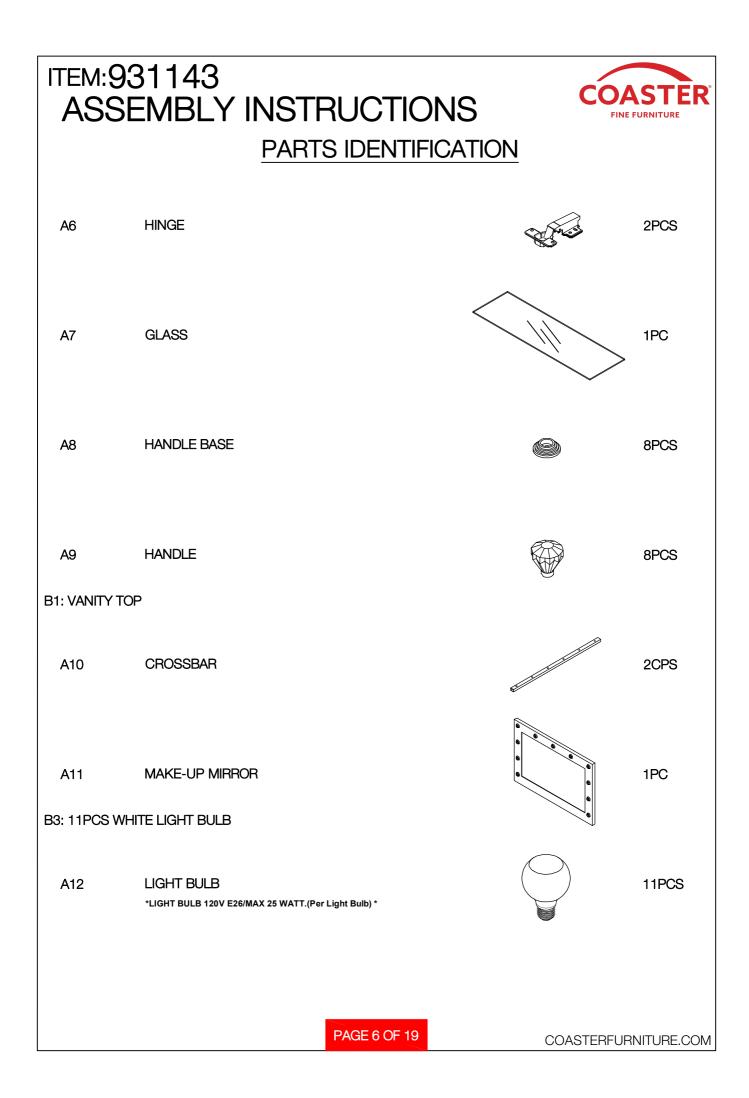

## ASSEMBLY INSTRUCTIONS COASTER FINE FURNITURE



Fine Furniture for every stage of life



REVISION 0 : 01/25/2021

PAGE 1 OF 19

COASTERFURNITURE.COM











| ITEM:931143<br>ASSEMBLY INSTRUCTIONS |                             |              |       |    |                               |            |       |
|--------------------------------------|-----------------------------|--------------|-------|----|-------------------------------|------------|-------|
| HARDWARE IDENTIFICATION              |                             |              |       |    |                               |            |       |
| 1                                    | LARGE CAM BOLT<br>(38MM)    | the maintain | 40PCS | 11 | SHELF BOLT                    | -<br>Q     | 4PCS  |
| 2                                    | SMALL CAM BOLT              | 6.7 M        | 4PCS  | 12 | CAP<br>(20 x 30mm)            |            | 4PCS  |
| 3