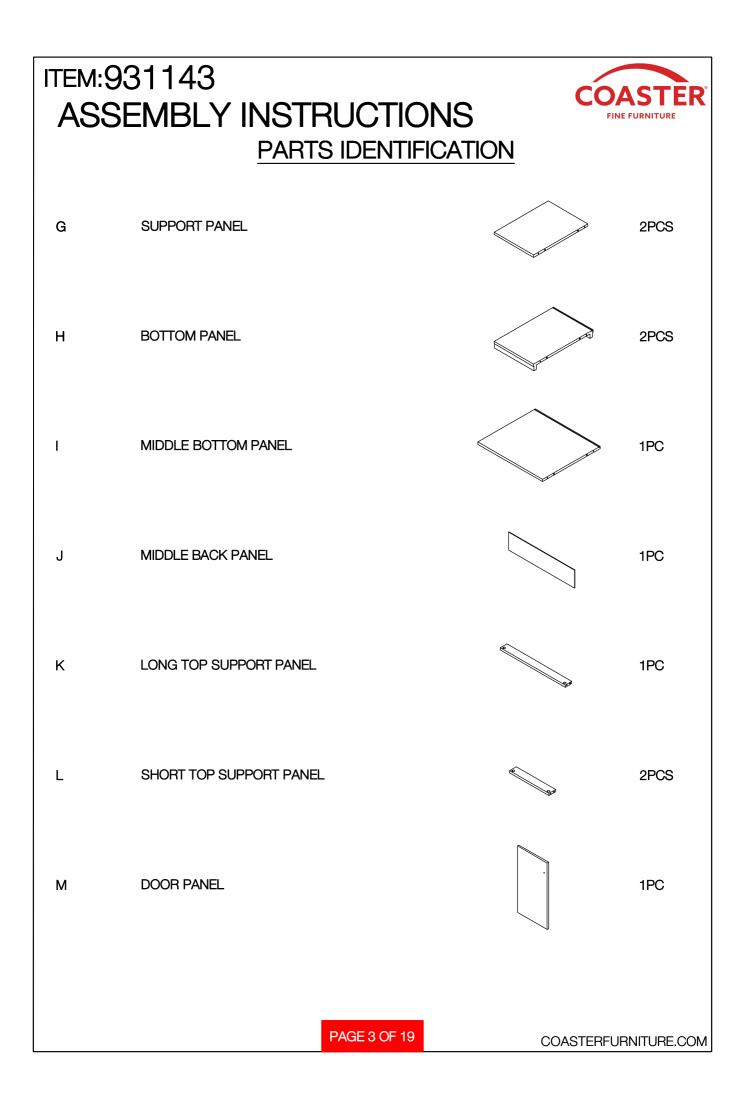

## ASSEMBLY INSTRUCTIONS COASTER FINE FURNITURE

Fine Furniture for every stage of life

REVISION 0 : 01/25/2021

PAGE 1 OF 19

COASTERFURNITURE.COM

| ITEM:931143<br>ASSEMBLY INSTRUCTIONS |                             |              |       |    |                               |            |       |
|--------------------------------------|-----------------------------|--------------|-------|----|-------------------------------|------------|-------|
| HARDWARE IDENTIFICATION              |                             |              |       |    |                               |            |       |
| 1                                    | LARGE CAM BOLT<br>(38MM)    | the maintain | 40PCS | 11 | SHELF BOLT                    | -<br>Q     | 4PCS  |
| 2                                    | SMALL CAM BOLT              | 6.7 M        | 4PCS  | 12 | CAP<br>(20 x 30mm)            |            | 4PCS  |
| 3                                    | LARGE CAM-LOCK<br>(ø15MM)   |              | 30PCS | 13 | SUCTION CUP                   | $\bigcirc$ | 8PCS  |
| 4                                    | SMALL CAM-LOCK<br>(ø12mm)   | ۲            | 14PCS | 14 | LONG BOLT<br>(1/4" x 35mm SR) | 0          | 12PCS |
| 5                                    | WOOD DOWEL<br>(8 x 30mm)    |              | 42PCS | 15 | FOOT PIN                      | Ð          | 8PCS  |
| 6                                    | WOOD DOWEL<br>(6 x 25mm)    | 0            | 14PCS | 16 | GLUE                          |            | 1PC   |
| 7                                    | LONG SCREW<br>(8 x 38mm)    | O MANDA      | 28PCS | 17 | ALLEN WRENCH<br>(4mm)         |            | 1PC   |
| 8                                    | SHORT SCREW<br>(3.5 x 12mm) | (j) mar      | 12PCS |    |                               |            |       |
| 9                                    | SMALL BOLT<br>(5/32" x10mm) | •            | 14PCS |    |                               |            |       |
| 10                                   | Long Bolt<br>(5/32" x25mm)  | 0            | 8PCS  |    |                               |            |       |
| Hardware pack is located in 931143B2 |                             |              |       |    |                               |            |       |
|                                      |                             |              |       |    |                               |            |       |
|                                      |                             |              |       |    |                               |            |       |
|                                      |                             |              |       |    |                               |            |       |
| PAGE 7 OF 19 COASTERFURNITURE.COM    |                             |              |       |    |                               |            |       |