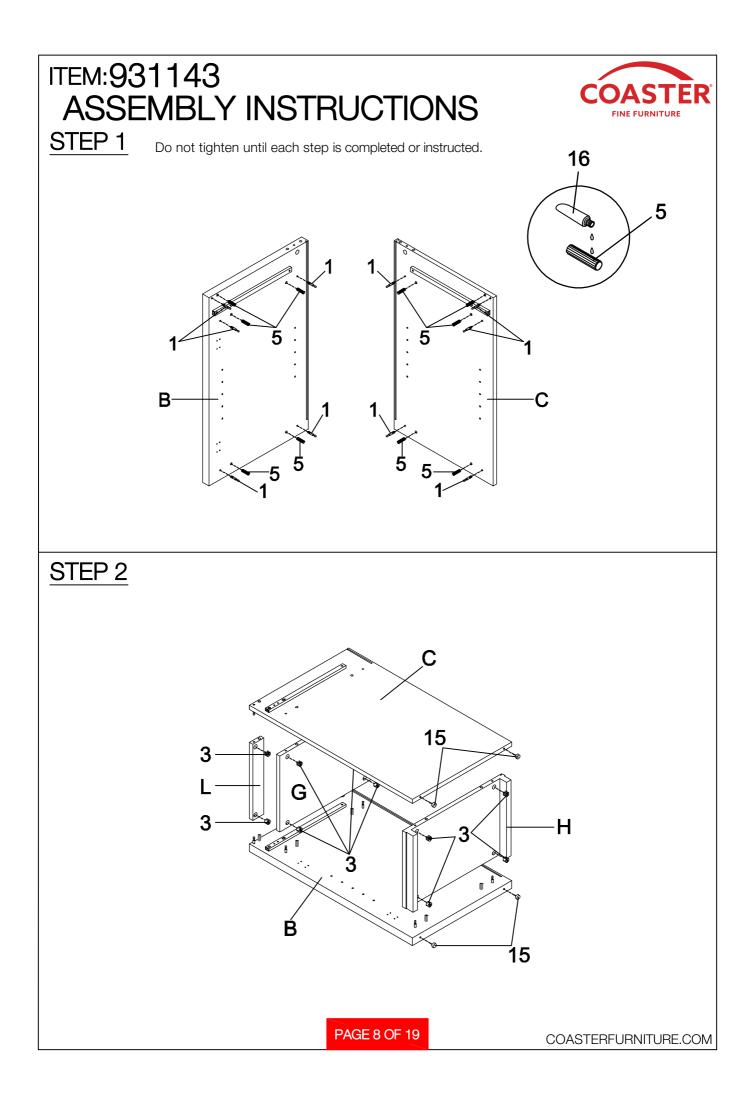

|            |       |
| Hardware pack is located in 931143B2 |                             |              |       |    |                               |            |       |
|                                      |                             |              |       |    |                               |            |       |
|                                      |                             |              |       |    |                               |            |       |
|                                      |                             |              |       |    |                               |            |       |
| PAGE 7 OF 19 COASTERFURNITURE.COM    |                             |              |       |    |                               |            |       |