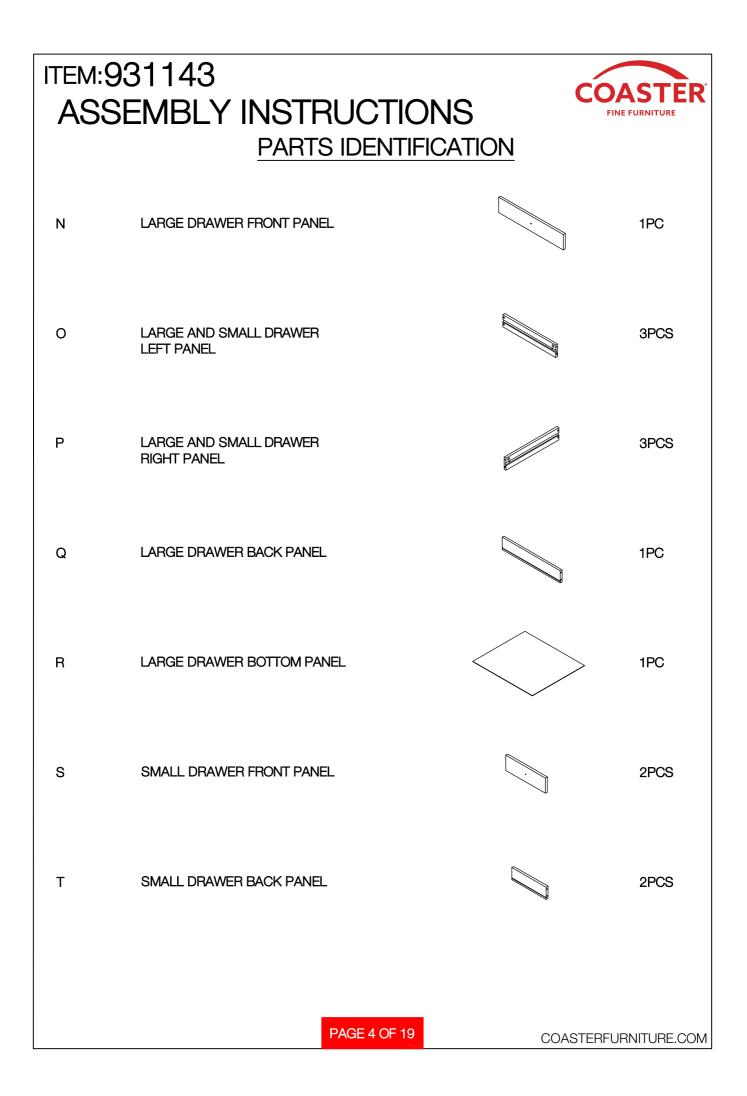

## ASSEMBLY INSTRUCTIONS COASTER FINE FURNITURE

Fine Furniture for every stage of life

REVISION 0 : 01/25/2021

PAGE 1 OF 19

COASTERFURNITURE.COM

| ITEM:931143<br>ASSEMBLY INSTRUCTIONS |                             |              |       |    |                               |            |       |
|--------------------------------------|-----------------------------|--------------|-------|----|-------------------------------|------------|-------|
| HARDWARE IDENTIFICATION              |                             |              |       |    |                               |            |       |
| 1                                    | LARGE CAM BOLT<br>(38MM)    | the maintain | 40PCS | 11 | SHELF BOLT                    | -<br>Q     | 4PCS  |
| 2                                    | SMALL CAM BOLT              | 6.7 M        | 4PCS  | 12 | CAP<br>(20 x 30mm)            |            | 4PCS  |
| 3                                    | LARGE CAM-LOCK<br>(ø15MM)   |              | 30PCS | 13 | SUCTION CUP                   | $\bigcirc$ | 8PCS  |
| 4                                    | SMALL CAM-LOCK<br>(ø12mm)   | ۲            | 14PCS | 14 | LONG BOLT<br>(1/4" x 35mm SR) | 0          | 12PCS |
| 5                                    | WOOD DOWEL<br>(8 x 30mm)    |              | 42PCS | 15 | FOOT PIN                      | Ð          | 8PCS  |
| 6                                    | WOOD DOWEL<br>(6 x 25mm)    | 0            | 14PCS | 16 | GLUE                          |            | 1PC   |
| 7                                    | LONG SCREW<br>(8 x 38mm)    | O MANDA      | 28PCS | 17 | ALLEN WRENCH<br>(4mm)         |            | 1PC   |
| 8                                    | SHORT SCREW<br>(3.5 x 12mm) | (j) mar      | 12PCS |    |                               |            |       |
| 9                                    | SMALL BOLT<br>(5/32" x10mm) | •            | 14PCS |    |                               |            |       |
| 10                                   | Long Bolt<br>(5/32" x25mm)  | 0            | 8PCS  |    |                               |            |       |
| Hardware pack is located in 931143B2 |                             |              |       |    |                               |            |       |
|                                      |                             |              |       |    |                               |            |       |
|                                      |                             |              |       |    |                               |            |       |
|                                      |                             |              |       |    |                               |            |       |
| PAGE 7 OF 19 COASTERFURNITURE.COM    |                             |              |       |    |                               |            |       |