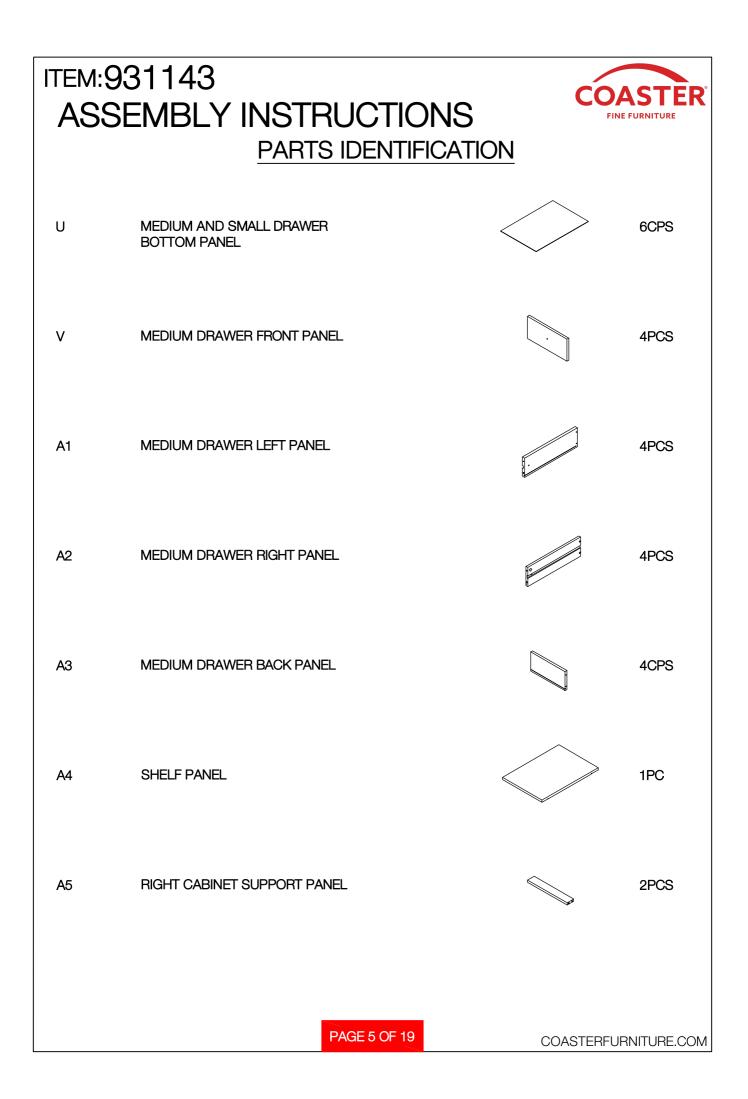

## ASSEMBLY INSTRUCTIONS COASTER FINE FURNITURE



Fine Furniture for every stage of life



REVISION 0 : 01/25/2021

PAGE 1 OF 19

COASTERFURNITURE.COM











| ITEM:931143<br>ASSEMBLY INSTRUCTIONS |                             |              |       |    |                               |            |       |
|--------------------------------------|-----------------------------|--------------|-------|----|-------------------------------|------------|-------|
| HARDWARE IDENTIFICATION              |                             |              |       |    |                               |            |       |
| 1                                    | LARGE CAM BOLT<br>(38MM)    | the maintain | 40PCS | 11 | SHELF BOLT                    | -<br>Q     | 4PCS  |
| 2                                    | SMALL CAM BOLT              | 6.7 M        | 4PCS  | 12 | CAP<br>(20 x 30mm)            |            | 4PCS  |
| 3