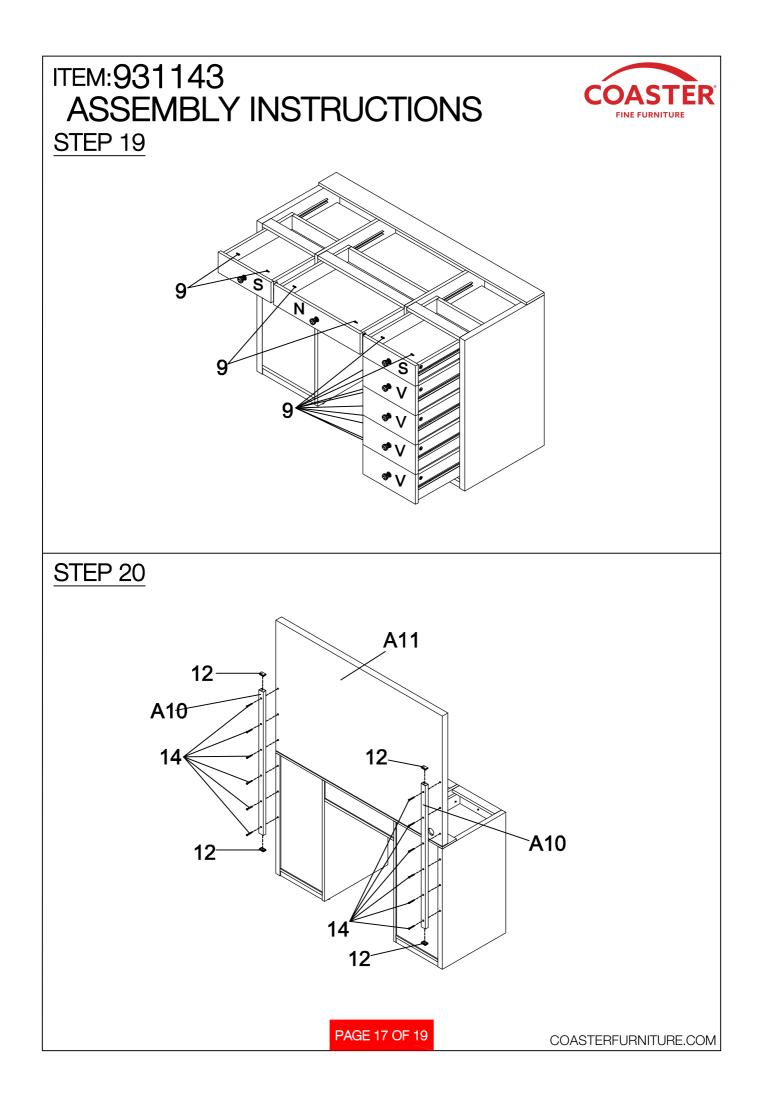

## ASSEMBLY INSTRUCTIONS COASTER FINE FURNITURE

Fine Furniture for every stage of life

REVISION 0 : 01/25/2021

PAGE 1 OF 19

COASTERFURNITURE.COM

| ITEM:931143<br>ASSEMBLY INSTRUCTIONS |                             |              |       |    |                               |            |       |
|--------------------------------------|-----------------------------|--------------|-------|----|-------------------------------|------------|-------|
| HARDWARE IDENTIFICATION              |                             |              |       |    |                               |            |       |
| 1                                    | LARGE CAM BOLT<br>(38MM)    | the maintain | 40PCS | 11 | SHELF BOLT                    | -<br>Q     | 4PCS  |
| 2                                    | SMALL CAM BOLT              | 6.7 M        | 4PCS  | 12 | CAP<br>(20 x 30mm)            |            | 4PCS  |
| 3                                    | LARGE CAM-LOCK<br>(ø15MM)   |              | 30PCS | 13 | SUCTION CUP                   | $\bigcirc$ | 8PCS  |
| 4                                    | SMALL CAM-LOCK<br>(ø12mm)   | ۲            | 14PCS | 14 | LONG BOLT<br>(1/4" x 35mm SR) | 0          | 12PCS |
| 5                                    | WOOD DOWEL<br>(8 x 30mm)    |              | 42PCS | 15 | FOOT PIN                      | Ð          | 8PCS  |
| 6                                    | WOOD DOWEL<br>(6 x 25mm)    | 0            | 14PCS | 16 | GLUE                          |            | 1PC   |
| 7                                    | LONG SCREW<br>(8 x 38mm)    | O MANDA      | 28PCS | 17 | ALLEN WRENCH<br>(4mm)         |            | 1PC   |
| 8                                    | SHORT SCREW<br>(3.5 x 12mm) | (j) mar      | 12PCS |    |                               |            |       |
| 9                                    | SMALL BOLT<br>(5/32" x10mm) | •            | 14PCS |    |                               |            |       |
| 10                                   | Long Bolt<br>(5/32" x25mm)  | 0            | 8PCS  |    |                               |            |       |
| Hardware pack is located in 931143B2 |                             |              |       |    |                               |            |       |
|                                      |                             |              |       |    |                               |            |       |
|                                      |                             |              |       |    |                               |            |       |
|                                      |                             |              |       |    |                               |            |       |
| PAGE 7 OF 19 COASTERFURNITURE.COM    |                             |              |       |    |                               |            |       |