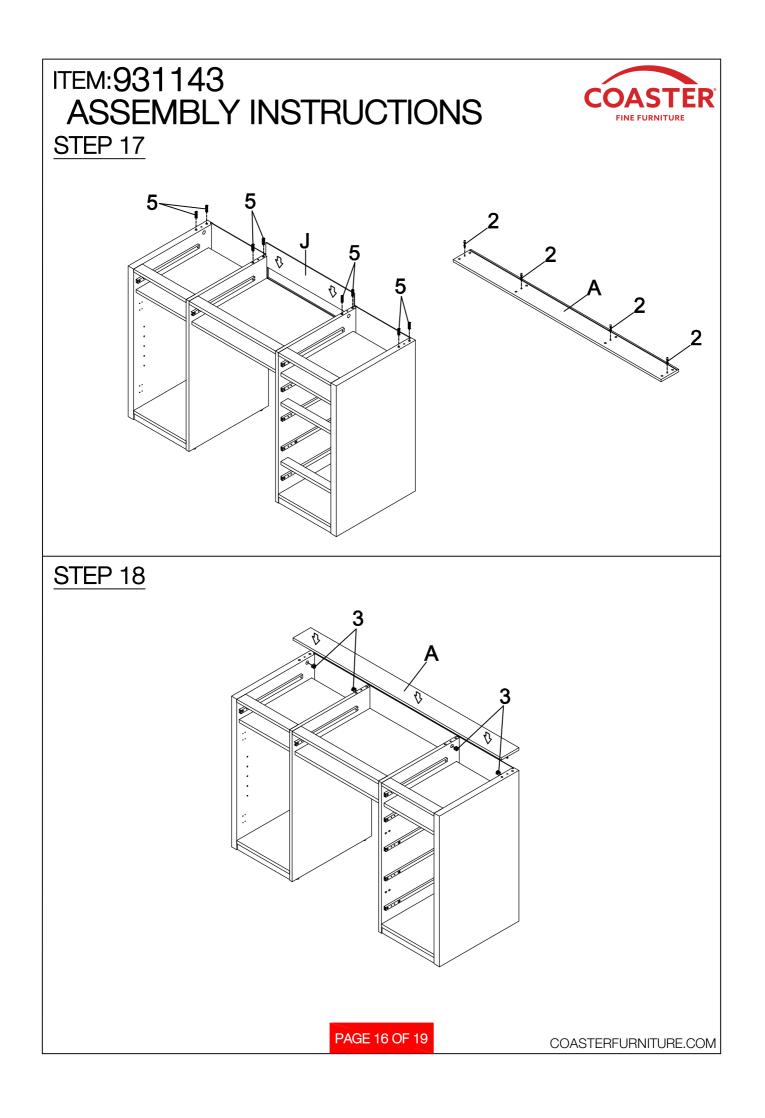

## ASSEMBLY INSTRUCTIONS COASTER FINE FURNITURE

Fine Furniture for every stage of life

REVISION 0 : 01/25/2021

PAGE 1 OF 19

COASTERFURNITURE.COM

| ITEM:931143<br>ASSEMBLY INSTRUCTIONS |                             |              |       |    |                               |            |       |
|--------------------------------------|-----------------------------|--------------|-------|----|-------------------------------|------------|-------|
| HARDWARE IDENTIFICATION              |                             |              |       |    |                               |            |       |
| 1                                    | LARGE CAM BOLT<br>(38MM)    | the maintain | 40PCS | 11 | SHELF BOLT                    | -<br>Q     | 4PCS  |
| 2                                    | SMALL CAM BOLT              | 6.7 M        | 4PCS  | 12 | CAP<br>(20 x 30mm)            |            | 4PCS  |
| 3                                    | LARGE CAM-LOCK<br>(ø15MM)   |              | 30PCS | 13 | SUCTION CUP                   | $\bigcirc$ | 8PCS  |
| 4                                    | SMALL CAM-LOCK<br>(ø12mm)   | ۲            | 14PCS | 14 | LONG BOLT<br>(1/4" x 35mm SR) | 0          | 12PCS |
| 5                                    | WOOD DOWEL<br>(8 x 30mm)    |              | 42PCS | 15 | FOOT PIN                      | Ð          | 8PCS  |
| 6                                    | WOOD DOWEL<br>(6 x 25mm)    | 0            | 14PCS | 16 | GLUE                          |            | 1PC   |
| 7                                    | LONG SCREW<br>(8 x 38mm)    | O MANDA      | 28PCS | 17 | ALLEN WRENCH<br>(4mm)         |            | 1PC   |
| 8                                    | SHORT SCREW<br>(3.5 x 12mm) | (j) mar      | 12PCS |    |                               |            |       |
| 9                                    | SMALL BOLT<br>(5/32" x10mm) | •            | 14PCS |    |                               |            |       |
| 10                                   | Long Bolt<br>(5/32" x25mm)  | 0            | 8PCS  |    |                               |            |       |
| Hardware pack is located in 931143B2 |                             |              |       |    |                               |            |       |
|                                      |                             |              |       |    |                               |            |       |
|                                      |                             |              |       |    |                               |            |       |
|                                      |                             |              |       |    |                               |            |       |
| PAGE 7 OF 19 COASTERFURNITURE.COM    |                             |              |       |    |                               |            |       |