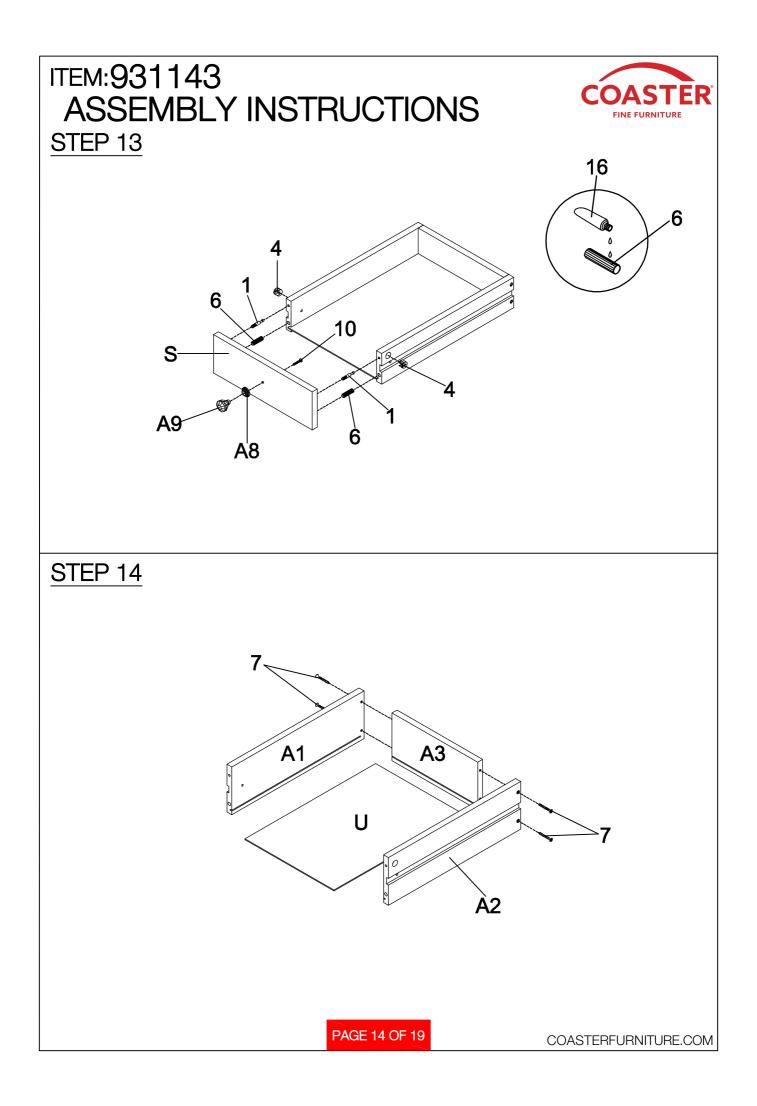

## ASSEMBLY INSTRUCTIONS COASTER FINE FURNITURE

Fine Furniture for every stage of life

REVISION 0 : 01/25/2021

PAGE 1 OF 19

COASTERFURNITURE.COM

| ITEM:931143<br>ASSEMBLY INSTRUCTIONS |                             |              |       |    |                               |            |       |
|--------------------------------------|-----------------------------|--------------|-------|----|-------------------------------|------------|-------|
| HARDWARE IDENTIFICATION              |                             |              |       |    |                               |            |       |
| 1                                    | LARGE CAM BOLT<br>(38MM)    | the maintain | 40PCS | 11 | SHELF BOLT                    | -<br>Q     | 4PCS  |
| 2                                    | SMALL CAM BOLT              | 6.7 M        | 4PCS  | 12 | CAP<br>(20 x 30mm)            |            | 4PCS  |
| 3                                    | LARGE CAM-LOCK<br>(ø15MM)   |              | 30PCS | 13 | SUCTION CUP                   | $\bigcirc$ | 8PCS  |
| 4                                    | SMALL CAM-LOCK<br>(ø12mm)   | ۲            | 14PCS | 14 | LONG BOLT<br>(1/4" x 35mm SR) | 0          | 12PCS |
| 5                                    | WOOD DOWEL<br>(8 x 30mm)    |              | 42PCS | 15 | FOOT PIN                      | Ð          | 8PCS  |
| 6                                    | WOOD DOWEL<br>(6 x 25mm)    | 0            | 14PCS | 16 | GLUE                          |            | 1PC   |
| 7                                    | LONG SCREW<br>(8 x 38mm)    | O MANDA      | 28PCS | 17 | ALLEN WRENCH<br>(4mm)         |            | 1PC   |
| 8                                    | SHORT SCREW<br>(3.5 x 12mm) | (j) mar      | 12PCS |    |                               |            |       |
| 9                                    | SMALL BOLT<br>(5/32" x10mm) | •            | 14PCS |    |                               |            |       |
| 10                                   | Long Bolt<br>(5/32" x25mm)  | 0            | 8PCS  |    |                               |            |       |
| Hardware pack is located in 931143B2 |                             |              |       |    |                               |            |       |
|                                      |                             |              |       |    |                               |            |       |
|                                      |                             |              |       |    |                               |            |       |
|                                      |                             |              |       |    |                               |            |       |
| PAGE 7 OF 19 COASTERFURNITURE.COM    |                             |              |       |    |                               |            |       |