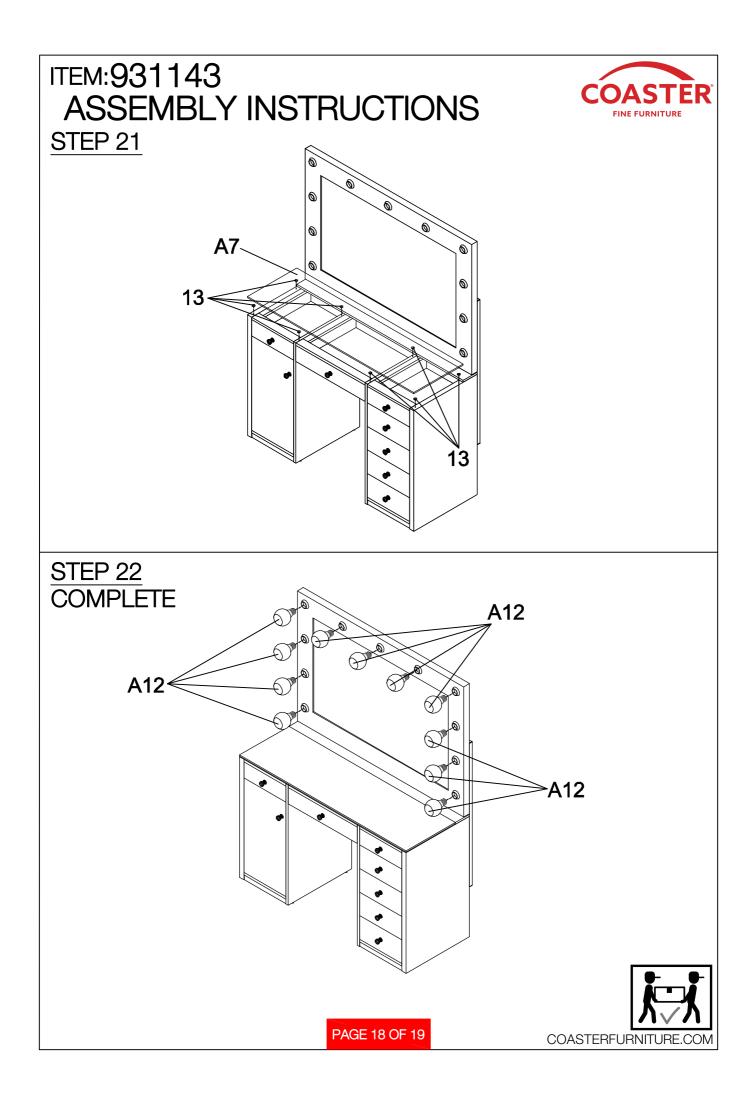

|       |
| Hardware pack is located in 931143B2 |                             |              |       |    |                               |            |       |
|                                      |                             |              |       |    |                               |            |       |
|                                      |                             |              |       |    |                               |            |       |
|                                      |                             |              |       |    |                               |            |       |
| PAGE 7 OF 19 COASTERFURNITURE.COM    |                             |              |       |    |                               |            |       |