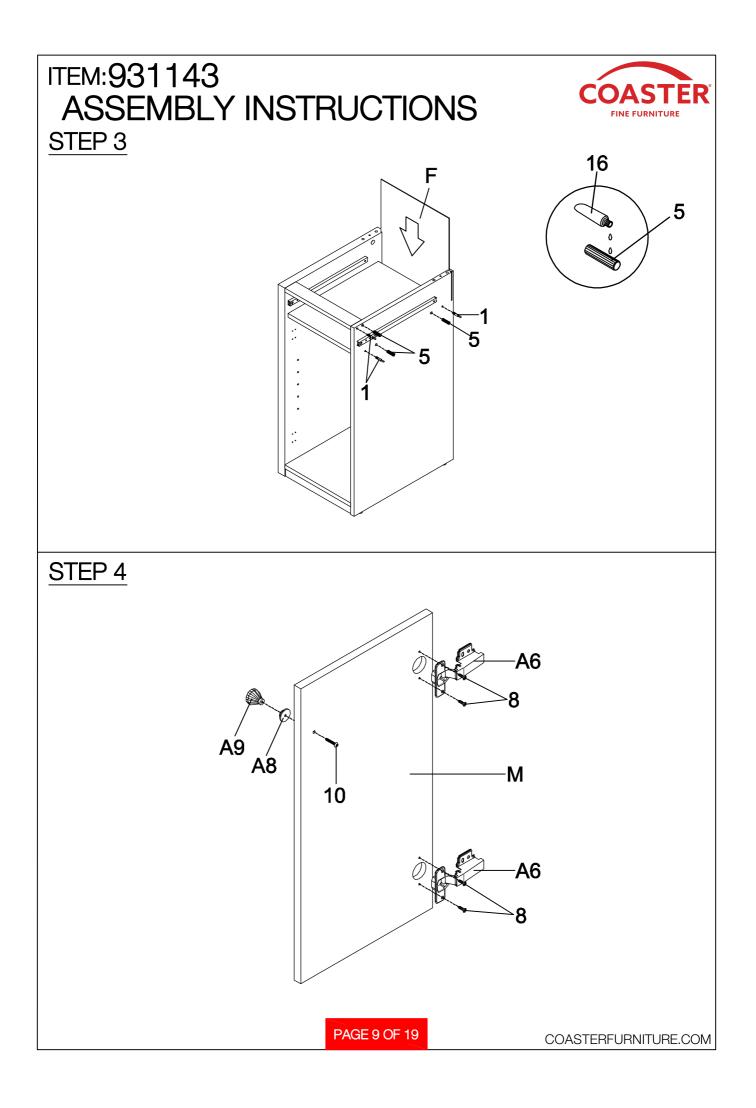

|            |       |
| Hardware pack is located in 931143B2 |                             |              |       |    |                               |            |       |
|                                      |                             |              |       |    |                               |            |       |
|                                      |                             |              |       |    |                               |            |       |
|                                      |                             |              |       |    |                               |            |       |
| PAGE 7 OF 19 COASTERFURNITURE.COM    |                             |              |       |    |                               |            |       |