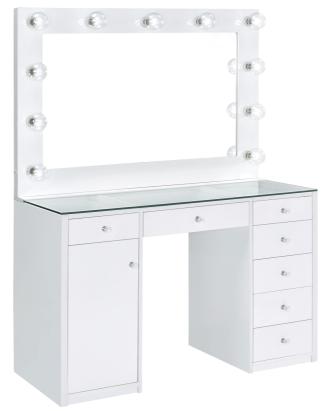

## ASSEMBLY INSTRUCTIONS COASTER FINE FURNITURE

Fine Furniture for every stage of life

REVISION 0 : 01/25/2021

PAGE 1 OF 19

COASTERFURNITURE.COM

| ITEM:931143<br>ASSEMBLY INSTRUCTIONS |                             |              |       |    |                               |            |       |
|--------------------------------------|-----------------------------|--------------|-------|----|-------------------------------|------------|-------|
| HARDWARE IDENTIFICATION              |                             |              |       |    |                               |            |       |
| 1                                    | LARGE CAM BOLT<br>(38MM)    | the maintain | 40PCS | 11 | SHELF BOLT                    | -<br>Q     | 4PCS  |
| 2                                    | SMALL CAM BOLT              | 6.7 M        | 4PCS  | 12 | CAP<br>(20 x 30mm)            |            | 4PCS  |
| 3                                    | LARGE CAM-LOCK<br>(ø15MM)   |              | 30PCS | 13 | SUCTION CUP                   | $\bigcirc$ | 8PCS  |
| 4                                    | SMALL CAM-LOCK<br>(ø12mm)   | ۲            | 14PCS | 14 | LONG BOLT<br>(1/4" x 35mm SR) | 0          | 12PCS |
| 5                                    | WOOD DOWEL<br>(8 x 30mm)    |              | 42PCS | 15 | FOOT PIN                      | Ð          | 8PCS  |
| 6                                    | WOOD DOWEL<br>(6 x 25mm)    | 0            | 14PCS | 16 | GLUE                          |            | 1PC   |
| 7                                    | LONG SCREW<br>(8 x 38mm)    | O MANDA      | 28PCS | 17 | ALLEN WRENCH<br>(4mm)         |            | 1PC   |
| 8                                    | SHORT SCREW<br>(3.5 x 12mm) | (j) mar      | 12PCS |    |                               |            |       |
| 9                                    | SMALL BOLT<br>(5/32" x10mm) | •            | 14PCS |    |                               |            |       |
| 10                                   | Long Bolt<br>(5/32" x25mm)  | 0            | 8PCS  |    |                               |            |       |
| Hardware pack is located in 931143B2 |                             |              |       |    |                               |            |       |
|                                      |                             |              |       |    |                               |            |       |
|                                      |                             |              |       |    |                               |            |       |
|                                      |                             |              |       |    |                               |            |       |
| PAGE 7 OF 19 COASTERFURNITURE.COM    |                             |              |       |    |                               |            |       |