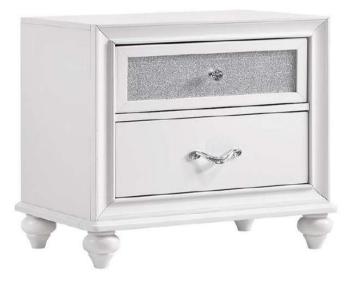

# ASSEMBLY INSTRUCTIONS COASTER FINE FURNITURE



Fine Furniture for every stage of life





COASTERFURNITURE.COM

### ITEM: 205892 ASSEMBLY INSTRUCTIONS



#### ASSEMBLY TIPS:

- 1. Remove hardware from box and sort by size.
- 2. Please check to see that all hardware and parts are present prior to start of assembly.
- 3. Please follow attached instructions in the same sequence as numbered to assure fast & easy assembly.



#### WARNING!

1. Don't attempt to repair or modify parts that are broken or defective. Please contact the store immediately.

2. This product is for home use only and not intended for commercial establishments.



#### ASSEMBLY TIME

5 MINUTES

## PARTS IDENTIFICATION

A NIGHTSTAND



1PC

#### B BUN FOOT

4PCS

PAGE 2 OF 3

COASTERFURNITURE.COM

# ITEM:205892 ASSEMBLY INSTRUCTIONS



### <u>STEP 1</u>



STEP 2