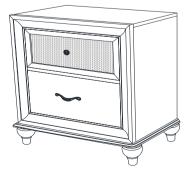

very stage of life





COASTERFURNITURE.COM

### ITEM: 205892 ASSEMBLY INSTRUCTIONS



#### ASSEMBLY TIPS:

- 1. Remove hardware from box and sort by size.
- 2. Please check to see that all hardware and parts are present prior to start of assembly.
- 3. Please follow attached instructions in the same sequence as numbered to assure fast & easy assembly.



#### WARNING!

1. Don't attempt to repair or modify parts that are broken or defective. Please contact the store immediately.

2. This product is for home use only and not intended for commercial establishments.



#### ASSEMBLY TIME

5 MINUTES

## PARTS IDENTIFICATION

A NIGHTSTAND



1PC

#### B BUN FOOT

4PCS

PAGE 2 OF 3

COASTERFURNITURE.COM

# ITEM:205892 ASSEMBLY INSTRUCTIONS



### <u>STEP 1</u>



STEP 2



### STEP 3 COMPLETE



PAGE 3 OF 3



COASTERFURNITURE.COM