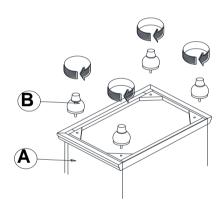

## PARTS IDENTIFICATION

A NIGHTSTAND

1PC

#### B BUN FOOT

4PCS

PAGE 2 OF 3

COASTERFURNITURE.COM

### <u>STEP 1</u>

STEP 2