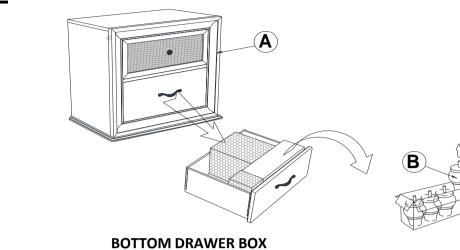

## PARTS IDENTIFICATION

A NIGHTSTAND

1PC

#### B BUN FOOT

4PCS

PAGE 2 OF 3

COASTERFURNITURE.COM

### <u>STEP 1</u>

STEP 2

### STEP 3 COMPLETE

PAGE 3 OF 3

COASTERFURNITURE.COM