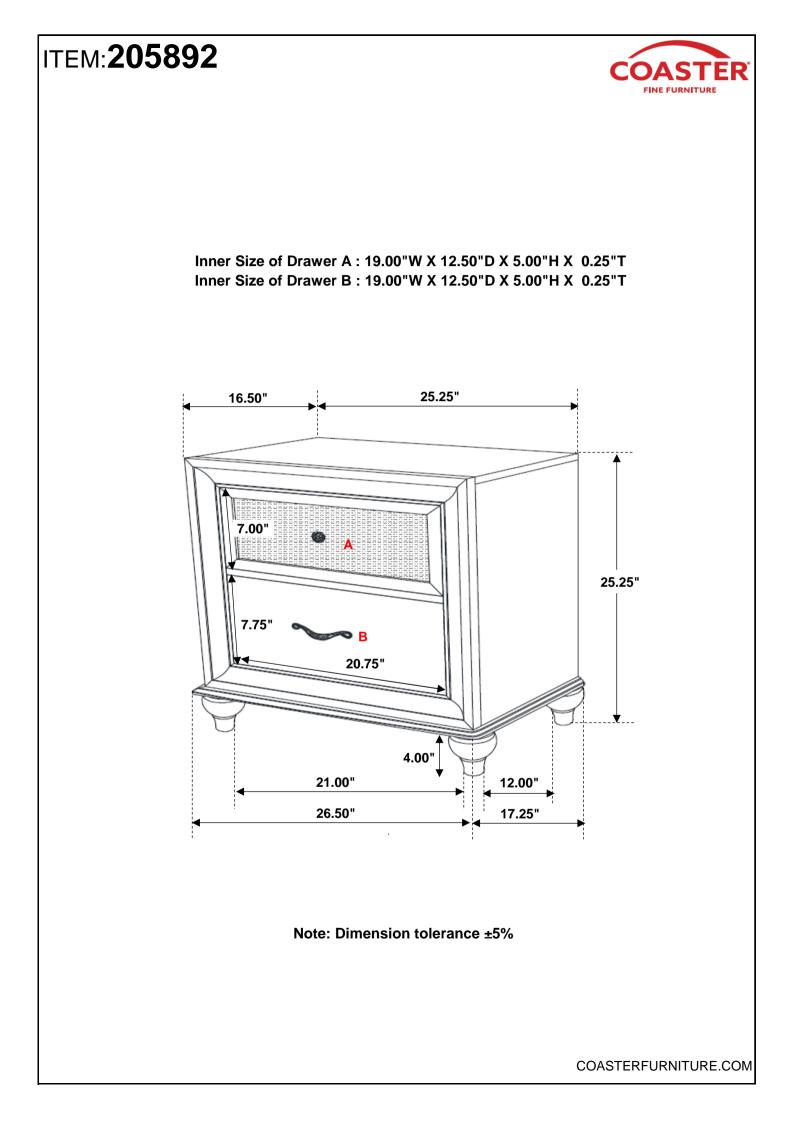

E.COM

### ITEM: 205892 ASSEMBLY INSTRUCTIONS



#### ASSEMBLY TIPS:

- 1. Remove hardware from box and sort by size.
- 2. Please check to see that all hardware and parts are present prior to start of assembly.
- 3. Please follow attached instructions in the same sequence as numbered to assure fast & easy assembly.



#### WARNING!

1. Don't attempt to repair or modify parts that are broken or defective. Please contact the store immediately.

2. This product is for home use only and not intended for commercial establishments.



#### ASSEMBLY TIME

5 MINUTES

## PARTS IDENTIFICATION

A NIGHTSTAND



1PC

#### B BUN FOOT

4PCS

PAGE 2 OF 3

COASTERFURNITURE.COM

# ITEM:205892 ASSEMBLY INSTRUCTIONS



### <u>STEP 1</u>



STEP 2



### STEP 3 COMPLETE



PAGE 3 OF 3



COASTERFURNITURE.COM