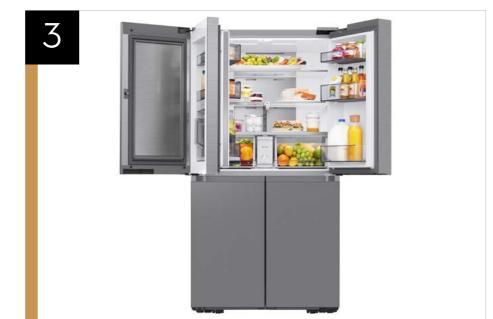

| PRIMARY FEATURES |                                                                                                                                                                                                                                                                                            |                                                                                                                           |                                                                                                                                                                                                                                                                                                                                                                                                                                                                                                                                                                                                                                                                                                                                                                                                                                                                                                                                                                                                                                                                                                                                                                                                                                                                                                                                                                                                                                                                                                                                                                                                                                                                                                                                                                                                                                                                                                                                                                                                                                                                                                                               |
|------------------|--------------------------------------------------------------------------------------------------------------------------------------------------------------------------------------------------------------------------------------------------------------------------------------------|---------------------------------------------------------------------------------------------------------------------------|-------------------------------------------------------------------------------------------------------------------------------------------------------------------------------------------------------------------------------------------------------------------------------------------------------------------------------------------------------------------------------------------------------------------------------------------------------------------------------------------------------------------------------------------------------------------------------------------------------------------------------------------------------------------------------------------------------------------------------------------------------------------------------------------------------------------------------------------------------------------------------------------------------------------------------------------------------------------------------------------------------------------------------------------------------------------------------------------------------------------------------------------------------------------------------------------------------------------------------------------------------------------------------------------------------------------------------------------------------------------------------------------------------------------------------------------------------------------------------------------------------------------------------------------------------------------------------------------------------------------------------------------------------------------------------------------------------------------------------------------------------------------------------------------------------------------------------------------------------------------------------------------------------------------------------------------------------------------------------------------------------------------------------------------------------------------------------------------------------------------------------|
| Feature Name     | Long Body Copy                                                                                                                                                                                                                                                                             | Short Body Copy                                                                                                           | Associated Image                                                                                                                                                                                                                                                                                                                                                                                                                                                                                                                                                                                                                                                                                                                                                                                                                                                                                                                                                                                                                                                                                                                                                                                                                                                                                                                                                                                                                                                                                                                                                                                                                                                                                                                                                                                                                                                                                                                                                                                                                                                                                                              |
| Design           | Dacor's counter-depth refrigerator with a Reveal <sup>™</sup> door is<br>an elegant freestanding refrigerator with a custom built-in<br>look. This refrigerator blends seamlessly into your kitchen,<br>featuring a sleek exterior with a signature flat door design<br>and flush handles. | Premium performance with an elegant built-<br>in look that blends seamlessly into your<br>kitchen.                        |                                                                                                                                                                                                                                                                                                                                                                                                                                                                                                                                                                                                                                                                                                                                                                                                                                                                                                                                                                                                                                                                                                                                                                                                                                                                                                                                                                                                                                                                                                                                                                                                                                                                                                                                                                                                                                                                                                                                                                                                                                                                                                                               |
| Reveal™ Door     | With a Reveal <sup>™</sup> door, this spacious refrigerator is designed for convenience while offering unmatched organization and flexibility. Doors reveal flexible storage options that let you organize and access all your favorite foods with ease.                                   | Premium showcase door with flexible storage space to access all the foods you love.                                       |                                                                                                                                                                                                                                                                                                                                                                                                                                                                                                                                                                                                                                                                                                                                                                                                                                                                                                                                                                                                                                                                                                                                                                                                                                                                                                                                                                                                                                                                                                                                                                                                                                                                                                                                                                                                                                                                                                                                                                                                                                                                                                                               |
| Beverage Center™ | The Beverage Center provides refreshing, purely filtered water. Enjoy cool water from a convenient internal dispenser or a built-in pitcher that refills automatically and can be infused with flavor.                                                                                     | Refreshingly cool, purely filtered water easily accessed from an internal dispenser or a built-in AutoFill Water Pitcher. | Beverage Center  The content of the |