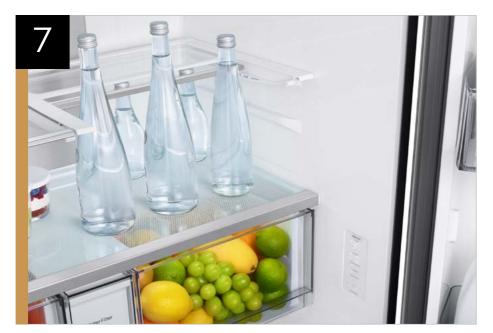

| PRIMARY FEATURES |                                                                                                                                                                                                                                                                                            |                                                                                                                           |                                                                                                                                                                                                                                                                                                                                                                                                                                                                                                                                                                                                                                                                                                                                                                                                                                                                                                                                                                                                                                                                                                                                                                                                                                                                                                                                                                                                                                                                                                                                                                                                                                                                                                                                                                                                                                                                                                                                                                                                                                                                                                                               |
|------------------|--------------------------------------------------------------------------------------------------------------------------------------------------------------------------------------------------------------------------------------------------------------------------------------------|---------------------------------------------------------------------------------------------------------------------------|-------------------------------------------------------------------------------------------------------------------------------------------------------------------------------------------------------------------------------------------------------------------------------------------------------------------------------------------------------------------------------------------------------------------------------------------------------------------------------------------------------------------------------------------------------------------------------------------------------------------------------------------------------------------------------------------------------------------------------------------------------------------------------------------------------------------------------------------------------------------------------------------------------------------------------------------------------------------------------------------------------------------------------------------------------------------------------------------------------------------------------------------------------------------------------------------------------------------------------------------------------------------------------------------------------------------------------------------------------------------------------------------------------------------------------------------------------------------------------------------------------------------------------------------------------------------------------------------------------------------------------------------------------------------------------------------------------------------------------------------------------------------------------------------------------------------------------------------------------------------------------------------------------------------------------------------------------------------------------------------------------------------------------------------------------------------------------------------------------------------------------|
| Feature Name     | Long Body Copy                                                                                                                                                                                                                                                                             | Short Body Copy                                                                                                           | Associated Image                                                                                                                                                                                                                                                                                                                                                                                                                                                                                                                                                                                                                                                                                                                                                                                                                                                                                                                                                                                                                                                                                                                                                                                                                                                                                                                                                                                                                                                                                                                                                                                                                                                                                                                                                                                                                                                                                                                                                                                                                                                                                                              |
| Design           | Dacor's counter-depth refrigerator with a Reveal <sup>™</sup> door is<br>an elegant freestanding refrigerator with a custom built-in<br>look. This refrigerator blends seamlessly into your kitchen,<br>featuring a sleek exterior with a signature flat door design<br>and flush handles. | Premium performance with an elegant built-<br>in look that blends seamlessly into your<br>kitchen.                        |                                                                                                                                                                                                                                                                                                                                                                                                                                                                                                                                                                                                                                                                                                                                                                                                                                                                                                                                                                                                                                                                                                                                                                                                                                                                                                                                                                                                                                                                                                                                                                                                                                                                                                                                                                                                                                                                                                                                                                                                                                                                                                                               |
| Reveal™ Door     | With a Reveal <sup>™</sup> door, this spacious refrigerator is designed for convenience while offering unmatched organization and flexibility. Doors reveal flexible storage options that let you organize and access all your favorite foods with ease.                                   | Premium showcase door with flexible storage space to access all the foods you love.                                       |                                                                                                                                                                                                                                                                                                                                                                                                                                                                                                                                                                                                                                                                                                                                                                                                                                                                                                                                                                                                                                                                                                                                                                                                                                                                                                                                                                                                                                                                                                                                                                                                                                                                                                                                                                                                                                                                                                                                                                                                                                                                                                                               |
| Beverage Center™ | The Beverage Center provides refreshing, purely filtered water. Enjoy cool water from a convenient internal dispenser or a built-in pitcher that refills automatically and can be infused with flavor.                                                                                     | Refreshingly cool, purely filtered water easily accessed from an internal dispenser or a built-in AutoFill Water Pitcher. | Beverage Center  The content of the |