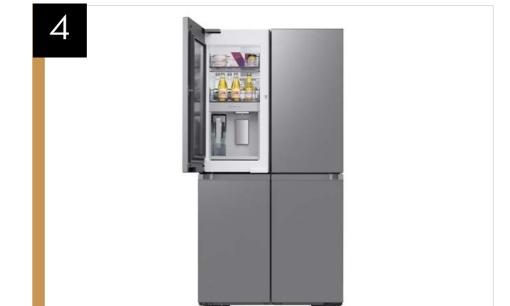

| PRIMARY FEATURES |                                                                                                                                                                                                                                                                                            |                                                                                                                           |                                                                                                                                                                                                                                                                                                                                                                                                                                                                                                                                                                                                                                                                                                                                                                                                                                                                                                                                                                                                                                                                                                                                                                                                                                                                                                                                                                                                                                                                                                                                                                                                                                                                                                                                                                                                                                                                                                                                                                                                                                                                                                                               |
|------------------|--------------------------------------------------------------------------------------------------------------------------------------------------------------------------------------------------------------------------------------------------------------------------------------------|---------------------------------------------------------------------------------------------------------------------------|-------------------------------------------------------------------------------------------------------------------------------------------------------------------------------------------------------------------------------------------------------------------------------------------------------------------------------------------------------------------------------------------------------------------------------------------------------------------------------------------------------------------------------------------------------------------------------------------------------------------------------------------------------------------------------------------------------------------------------------------------------------------------------------------------------------------------------------------------------------------------------------------------------------------------------------------------------------------------------------------------------------------------------------------------------------------------------------------------------------------------------------------------------------------------------------------------------------------------------------------------------------------------------------------------------------------------------------------------------------------------------------------------------------------------------------------------------------------------------------------------------------------------------------------------------------------------------------------------------------------------------------------------------------------------------------------------------------------------------------------------------------------------------------------------------------------------------------------------------------------------------------------------------------------------------------------------------------------------------------------------------------------------------------------------------------------------------------------------------------------------------|
| Feature Name     | Long Body Copy                                                                                                                                                                                                                                                                             | Short Body Copy                                                                                                           | Associated Image                                                                                                                                                                                                                                                                                                                                                                                                                                                                                                                                                                                                                                                                                                                                                                                                                                                                                                                                                                                                                                                                                                                                                                                                                                                                                                                                                                                                                                                                                                                                                                                                                                                                                                                                                                                                                                                                                                                                                                                                                                                                                                              |
| Design           | Dacor's counter-depth refrigerator with a Reveal <sup>™</sup> door is<br>an elegant freestanding refrigerator with a custom built-in<br>look. This refrigerator blends seamlessly into your kitchen,<br>featuring a sleek exterior with a signature flat door design<br>and flush handles. | Premium performance with an elegant built-<br>in look that blends seamlessly into your<br>kitchen.                        |                                                                                                                                                                                                                                                                                                                                                                                                                                                                                                                                                                                                                                                                                                                                                                                                                                                                                                                                                                                                                                                                                                                                                                                                                                                                                                                                                                                                                                                                                                                                                                                                                                                                                                                                                                                                                                                                                                                                                                                                                                                                                                                               |
| Reveal™ Door     | With a Reveal <sup>™</sup> door, this spacious refrigerator is designed for convenience while offering unmatched organization and flexibility. Doors reveal flexible storage options that let you organize and access all your favorite foods with ease.                                   | Premium showcase door with flexible storage space to access all the foods you love.                                       |                                                                                                                                                                                                                                                                                                                                                                                                                                                                                                                                                                                                                                                                                                                                                                                                                                                                                                                                                                                                                                                                                                                                                                                                                                                                                                                                                                                                                                                                                                                                                                                                                                                                                                                                                                                                                                                                                                                                                                                                                                                                                                                               |
| Beverage Center™ | The Beverage Center provides refreshing, purely filtered water. Enjoy cool water from a convenient internal dispenser or a built-in pitcher that refills automatically and can be infused with flavor.                                                                                     | Refreshingly cool, purely filtered water easily accessed from an internal dispenser or a built-in AutoFill Water Pitcher. | Beverage Center  The content of the |