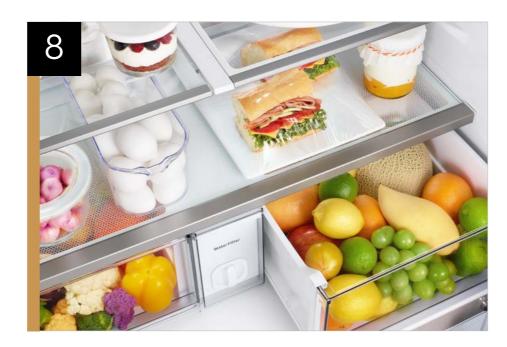

| PRIMARY FEATURES |                                                                                                                                                                                                                                                                                            |                                                                                                                           |                                                                                                                                                                                                                                                                                                                                                                                                                                                                                                                                                                                                                                                                                                                                                                                                                                                                                                                                                                                                                                                                                                                                                                                                                                                                                                                                                                                                                                                                                                                                                                                                                                                                                                                                                                                                                                                                                                                                                                                                                                                                                                                               |
|------------------|--------------------------------------------------------------------------------------------------------------------------------------------------------------------------------------------------------------------------------------------------------------------------------------------|---------------------------------------------------------------------------------------------------------------------------|-------------------------------------------------------------------------------------------------------------------------------------------------------------------------------------------------------------------------------------------------------------------------------------------------------------------------------------------------------------------------------------------------------------------------------------------------------------------------------------------------------------------------------------------------------------------------------------------------------------------------------------------------------------------------------------------------------------------------------------------------------------------------------------------------------------------------------------------------------------------------------------------------------------------------------------------------------------------------------------------------------------------------------------------------------------------------------------------------------------------------------------------------------------------------------------------------------------------------------------------------------------------------------------------------------------------------------------------------------------------------------------------------------------------------------------------------------------------------------------------------------------------------------------------------------------------------------------------------------------------------------------------------------------------------------------------------------------------------------------------------------------------------------------------------------------------------------------------------------------------------------------------------------------------------------------------------------------------------------------------------------------------------------------------------------------------------------------------------------------------------------|
| Feature Name     | Long Body Copy                                                                                                                                                                                                                                                                             | Short Body Copy                                                                                                           | Associated Image                                                                                                                                                                                                                                                                                                                                                                                                                                                                                                                                                                                                                                                                                                                                                                                                                                                                                                                                                                                                                                                                                                                                                                                                                                                                                                                                                                                                                                                                                                                                                                                                                                                                                                                                                                                                                                                                                                                                                                                                                                                                                                              |
| Design           | Dacor's counter-depth refrigerator with a Reveal <sup>™</sup> door is<br>an elegant freestanding refrigerator with a custom built-in<br>look. This refrigerator blends seamlessly into your kitchen,<br>featuring a sleek exterior with a signature flat door design<br>and flush handles. | Premium performance with an elegant built-<br>in look that blends seamlessly into your<br>kitchen.                        |                                                                                                                                                                                                                                                                                                                                                                                                                                                                                                                                                                                                                                                                                                                                                                                                                                                                                                                                                                                                                                                                                                                                                                                                                                                                                                                                                                                                                                                                                                                                                                                                                                                                                                                                                                                                                                                                                                                                                                                                                                                                                                                               |
| Reveal™ Door     | With a Reveal <sup>™</sup> door, this spacious refrigerator is designed for convenience while offering unmatched organization and flexibility. Doors reveal flexible storage options that let you organize and access all your favorite foods with ease.                                   | Premium showcase door with flexible storage space to access all the foods you love.                                       |                                                                                                                                                                                                                                                                                                                                                                                                                                                                                                                                                                                                                                                                                                                                                                                                                                                                                                                                                                                                                                                                                                                                                                                                                                                                                                                                                                                                                                                                                                                                                                                                                                                                                                                                                                                                                                                                                                                                                                                                                                                                                                                               |
| Beverage Center™ | The Beverage Center provides refreshing, purely filtered water. Enjoy cool water from a convenient internal dispenser or a built-in pitcher that refills automatically and can be infused with flavor.                                                                                     | Refreshingly cool, purely filtered water easily accessed from an internal dispenser or a built-in AutoFill Water Pitcher. | Beverage Center  The content of the |