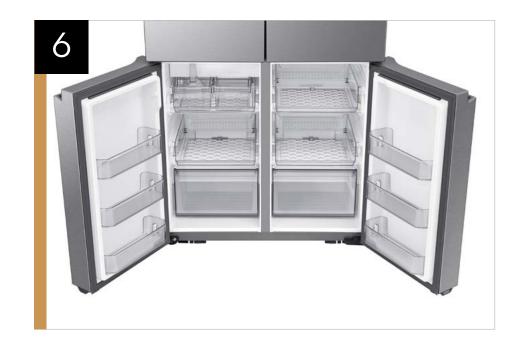

| PRIMARY FEATURES |                                                                                                                                                                                                                                                                                            |                                                                                                                           |                                                                                                                                                                                                                                                                                                                                                                                                                                                                                                                                                                                                                                                                                                                                                                                                                                                                                                                                                                                                                                                                                                                                                                                                                                                                                                                                                                                                                                                                                                                                                                                                                                                                                                                                                                                                                                                                                                                                                                                                                                                                                                                               |
|------------------|--------------------------------------------------------------------------------------------------------------------------------------------------------------------------------------------------------------------------------------------------------------------------------------------|---------------------------------------------------------------------------------------------------------------------------|-------------------------------------------------------------------------------------------------------------------------------------------------------------------------------------------------------------------------------------------------------------------------------------------------------------------------------------------------------------------------------------------------------------------------------------------------------------------------------------------------------------------------------------------------------------------------------------------------------------------------------------------------------------------------------------------------------------------------------------------------------------------------------------------------------------------------------------------------------------------------------------------------------------------------------------------------------------------------------------------------------------------------------------------------------------------------------------------------------------------------------------------------------------------------------------------------------------------------------------------------------------------------------------------------------------------------------------------------------------------------------------------------------------------------------------------------------------------------------------------------------------------------------------------------------------------------------------------------------------------------------------------------------------------------------------------------------------------------------------------------------------------------------------------------------------------------------------------------------------------------------------------------------------------------------------------------------------------------------------------------------------------------------------------------------------------------------------------------------------------------------|
| Feature Name     | Long Body Copy                                                                                                                                                                                                                                                                             | Short Body Copy                                                                                                           | Associated Image                                                                                                                                                                                                                                                                                                                                                                                                                                                                                                                                                                                                                                                                                                                                                                                                                                                                                                                                                                                                                                                                                                                                                                                                                                                                                                                                                                                                                                                                                                                                                                                                                                                                                                                                                                                                                                                                                                                                                                                                                                                                                                              |
| Design           | Dacor's counter-depth refrigerator with a Reveal <sup>™</sup> door is<br>an elegant freestanding refrigerator with a custom built-in<br>look. This refrigerator blends seamlessly into your kitchen,<br>featuring a sleek exterior with a signature flat door design<br>and flush handles. | Premium performance with an elegant built-<br>in look that blends seamlessly into your<br>kitchen.                        |                                                                                                                                                                                                                                                                                                                                                                                                                                                                                                                                                                                                                                                                                                                                                                                                                                                                                                                                                                                                                                                                                                                                                                                                                                                                                                                                                                                                                                                                                                                                                                                                                                                                                                                                                                                                                                                                                                                                                                                                                                                                                                                               |
| Reveal™ Door     | With a Reveal <sup>™</sup> door, this spacious refrigerator is designed for convenience while offering unmatched organization and flexibility. Doors reveal flexible storage options that let you organize and access all your favorite foods with ease.                                   | Premium showcase door with flexible storage space to access all the foods you love.                                       |                                                                                                                                                                                                                                                                                                                                                                                                                                                                                                                                                                                                                                                                                                                                                                                                                                                                                                                                                                                                                                                                                                                                                                                                                                                                                                                                                                                                                                                                                                                                                                                                                                                                                                                                                                                                                                                                                                                                                                                                                                                                                                                               |
| Beverage Center™ | The Beverage Center provides refreshing, purely filtered water. Enjoy cool water from a convenient internal dispenser or a built-in pitcher that refills automatically and can be infused with flavor.                                                                                     | Refreshingly cool, purely filtered water easily accessed from an internal dispenser or a built-in AutoFill Water Pitcher. | Beverage Center  The content of the |