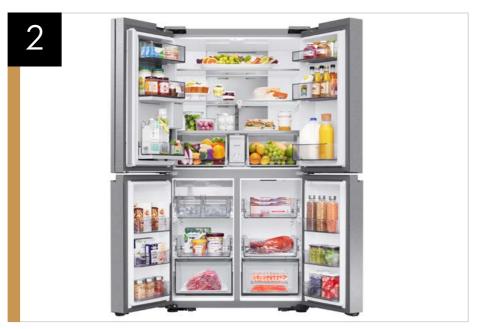

#### CAROUSEL IMAGE ORDER

| PRIMARY FEATURES |                                                                                                                                                                                                                                                                                            |                                                                                                                           |                                                                                                                                                                                                                                                                                                                                                                                                                                                                                                                                                                                                                                                                                                                                                                                                                                                                                                                                                                                                                                                                                                                                                                                                                                                                                                                                                                                                                                                                                                                                                                                                                                                                                                                                                                                                                                                                                                                                                                                                                                                                                                                               |
|------------------|--------------------------------------------------------------------------------------------------------------------------------------------------------------------------------------------------------------------------------------------------------------------------------------------|---------------------------------------------------------------------------------------------------------------------------|-------------------------------------------------------------------------------------------------------------------------------------------------------------------------------------------------------------------------------------------------------------------------------------------------------------------------------------------------------------------------------------------------------------------------------------------------------------------------------------------------------------------------------------------------------------------------------------------------------------------------------------------------------------------------------------------------------------------------------------------------------------------------------------------------------------------------------------------------------------------------------------------------------------------------------------------------------------------------------------------------------------------------------------------------------------------------------------------------------------------------------------------------------------------------------------------------------------------------------------------------------------------------------------------------------------------------------------------------------------------------------------------------------------------------------------------------------------------------------------------------------------------------------------------------------------------------------------------------------------------------------------------------------------------------------------------------------------------------------------------------------------------------------------------------------------------------------------------------------------------------------------------------------------------------------------------------------------------------------------------------------------------------------------------------------------------------------------------------------------------------------|
| Feature Name     | Long Body Copy                                                                                                                                                                                                                                                                             | Short Body Copy                                                                                                           | Associated Image                                                                                                                                                                                                                                                                                                                                                                                                                                                                                                                                                                                                                                                                                                                                                                                                                                                                                                                                                                                                                                                                                                                                                                                                                                                                                                                                                                                                                                                                                                                                                                                                                                                                                                                                                                                                                                                                                                                                                                                                                                                                                                              |
| Design           | Dacor's counter-depth refrigerator with a Reveal <sup>™</sup> door is<br>an elegant freestanding refrigerator with a custom built-in<br>look. This refrigerator blends seamlessly into your kitchen,<br>featuring a sleek exterior with a signature flat door design<br>and flush handles. | Premium performance with an elegant built-<br>in look that blends seamlessly into your<br>kitchen.                        |                                                                                                                                                                                                                                                                                                                                                                                                                                                                                                                                                                                                                                                                                                                                                                                                                                                                                                                                                                                                                                                                                                                                                                                                                                                                                                                                                                                                                                                                                                                                                                                                                                                                                                                                                                                                                                                                                                                                                                                                                                                                                                                               |
| Reveal™ Door     | With a Reveal <sup>™</sup> door, this spacious refrigerator is designed for convenience while offering unmatched organization and flexibility. Doors reveal flexible storage options that let you organize and access all your favorite foods with ease.                                   | Premium showcase door with flexible storage space to access all the foods you love.                                       |                                                                                                                                                                                                                                                                                                                                                                                                                                                                                                                                                                                                                                                                                                                                                                                                                                                                                                                                                                                                                                                                                                                                                                                                                                                                                                                                                                                                                                                                                                                                                                                                                                                                                                                                                                                                                                                                                                                                                                                                                                                                                                                               |
| Beverage Center™ | The Beverage Center provides refreshing, purely filtered water. Enjoy cool water from a convenient internal dispenser or a built-in pitcher that refills automatically and can be infused with flavor.                                                                                     | Refreshingly cool, purely filtered water easily accessed from an internal dispenser or a built-in AutoFill Water Pitcher. | Beverage Center  The content of the |