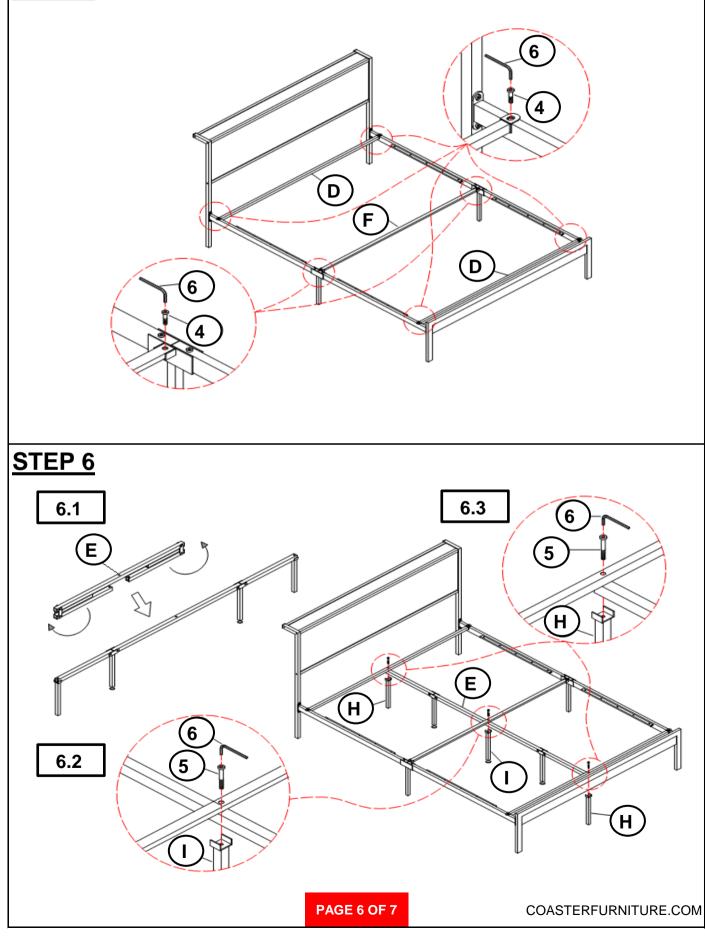

This product is for home use only and not intended for commercial establishments.

## HARDWARE IDENTIFICATION

| 1 | BOLT 1<br>(M6 x 5/8"- BLK)              | (0) | 20PCS |
|---|-----------------------------------------|-----|-------|
| 2 | BOLT 2<br>(M6 x 1-3/4"- BLK)            |     | 6PCS  |
| 3 | BOLT 3<br>(M8 x 1/2"- BLK)              |     | 8PCS  |
| 4 | BOLT 4<br>(M8 x 3/4"- BLK)              |     | 14PCS |
| 5 | BOLT 5<br>(M8 x 2-1/4"- BLK)            |     | 7PCS  |
| 6 | BIG ALLEN WRENCH<br>(M8 x 64mm - BLK)   |     | 1PC   |
| 7 | SMALL ALLEN WRENCH<br>(M6 x 64mm - BLK) |     | 1PC   |

COASTERFURNITURE.COM

## ITEM: 302143Q ASSEMBLY INSTRUCTIONS



## <u>STEP 1</u>



## ITEM: 302143Q ASSEMBLY INSTRUCTIONS



### STEP 3



# ITEM: 302143Q ASSEMBLY INSTRUCTIONS



## STEP 5