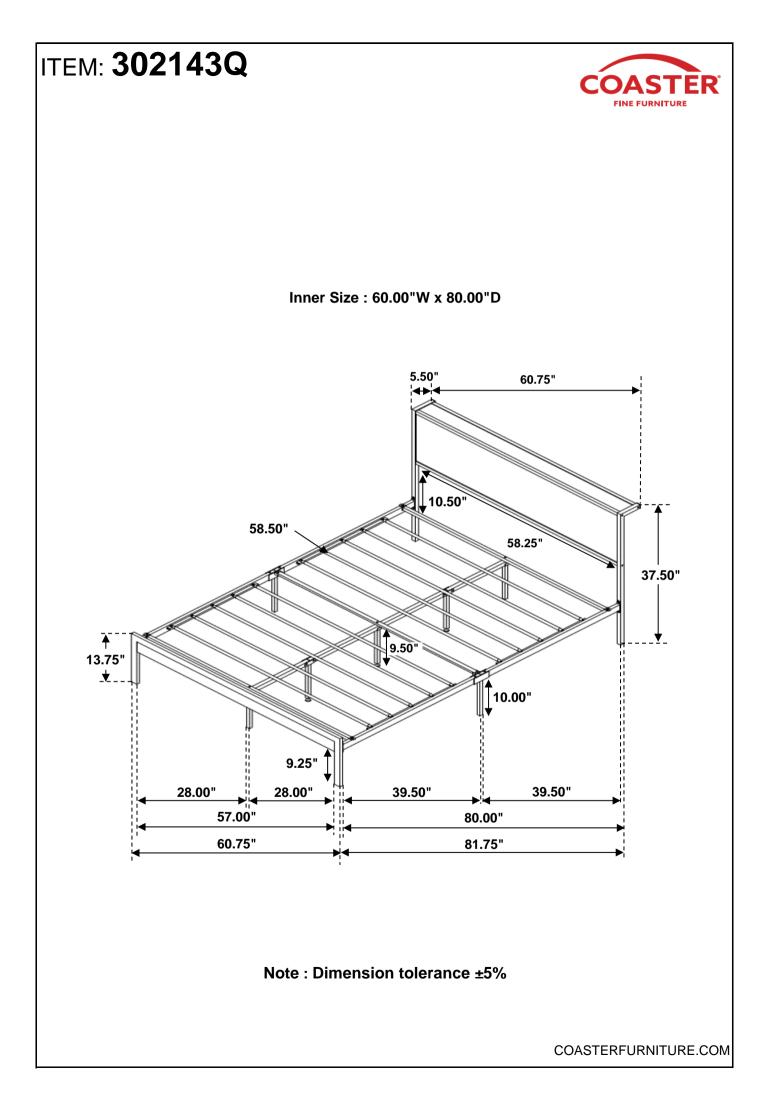

product is for home use only and not intended for commercial establishments.

## HARDWARE IDENTIFICATION

| 1 | BOLT 1<br>(M6 x 5/8"- BLK)              | (0) | 20PCS |
|---|-----------------------------------------|-----|-------|
| 2 | BOLT 2<br>(M6 x 1-3/4"- BLK)            |     | 6PCS  |
| 3 | BOLT 3<br>(M8 x 1/2"- BLK)              |     | 8PCS  |
| 4 | BOLT 4<br>(M8 x 3/4"- BLK)              |     | 14PCS |
| 5 | BOLT 5<br>(M8 x 2-1/4"- BLK)            |     | 7PCS  |
| 6 | BIG ALLEN WRENCH<br>(M8 x 64mm - BLK)   |     | 1PC   |
| 7 | SMALL ALLEN WRENCH<br>(M6 x 64mm - BLK) |     | 1PC   |

COASTERFURNITURE.COM

## ITEM: 302143Q ASSEMBLY INSTRUCTIONS



## <u>STEP 1</u>



## ITEM: 302143Q ASSEMBLY INSTRUCTIONS



### STEP 3



# ITEM: 302143Q ASSEMBLY INSTRUCTIONS



## STEP 5