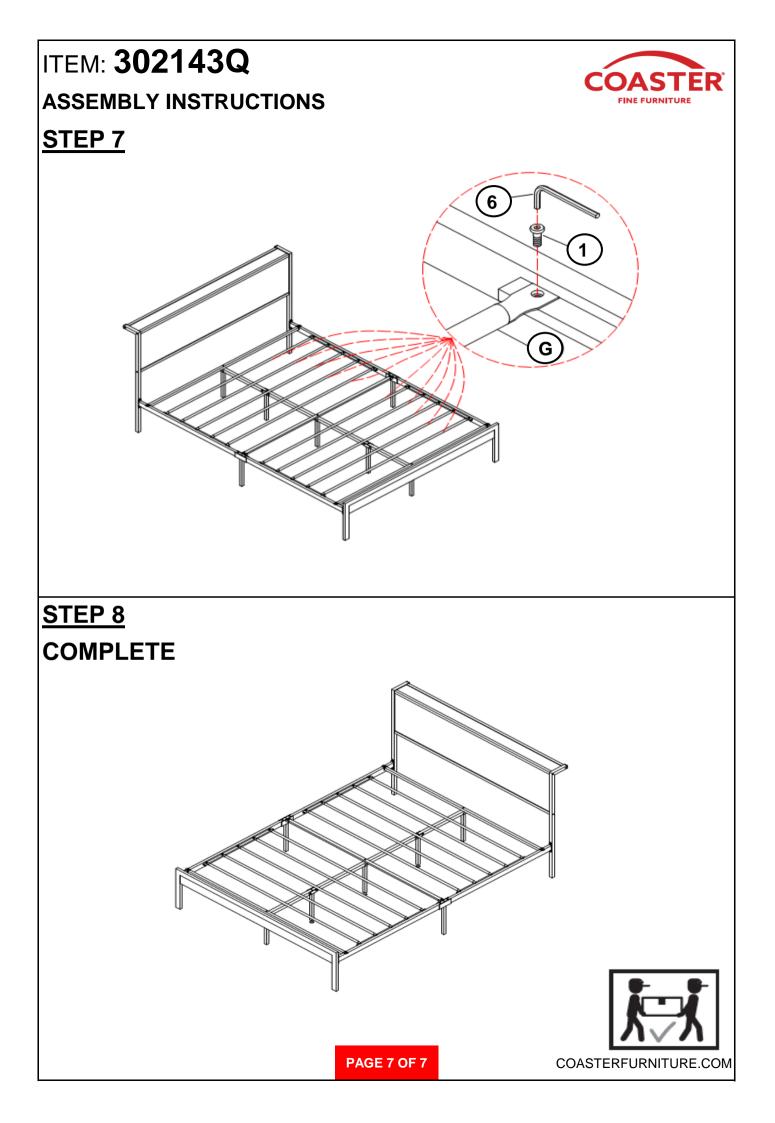

is product is for home use only and not intended for commercial establishments.

## HARDWARE IDENTIFICATION

| 1 | BOLT 1<br>(M6 x 5/8"- BLK)              | (0) | 20PCS |
|---|-----------------------------------------|-----|-------|
| 2 | BOLT 2<br>(M6 x 1-3/4"- BLK)            |     | 6PCS  |
| 3 | BOLT 3<br>(M8 x 1/2"- BLK)              |     | 8PCS  |
| 4 | BOLT 4<br>(M8 x 3/4"- BLK)              |     | 14PCS |
| 5 | BOLT 5<br>(M8 x 2-1/4"- BLK)            |     | 7PCS  |
| 6 | BIG ALLEN WRENCH<br>(M8 x 64mm - BLK)   |     | 1PC   |
| 7 | SMALL ALLEN WRENCH<br>(M6 x 64mm - BLK) |     | 1PC   |

COASTERFURNITURE.COM

## ITEM: 302143Q ASSEMBLY INSTRUCTIONS



## <u>STEP 1</u>



## ITEM: 302143Q ASSEMBLY INSTRUCTIONS



### STEP 3



# ITEM: 302143Q ASSEMBLY INSTRUCTIONS



## STEP 5