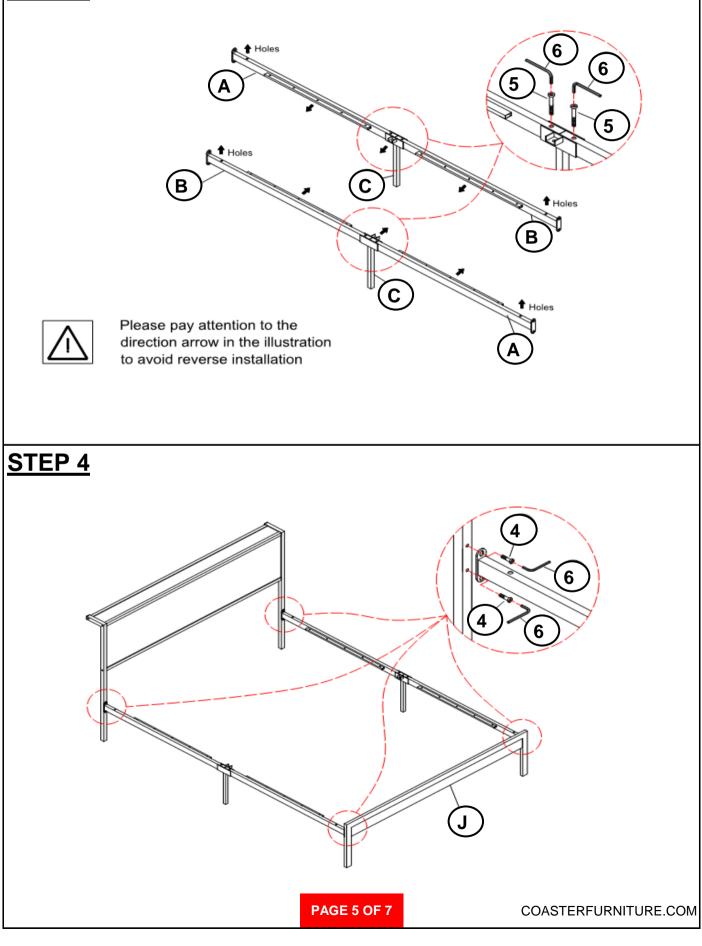

defective. Please contact the store immediately.

2. This product is for home use only and not intended for commercial establishments.

## HARDWARE IDENTIFICATION

| 1 | BOLT 1<br>(M6 x 5/8"- BLK)              | (0) | 20PCS |
|---|-----------------------------------------|-----|-------|
| 2 | BOLT 2<br>(M6 x 1-3/4"- BLK)            |     | 6PCS  |
| 3 | BOLT 3<br>(M8 x 1/2"- BLK)              |     | 8PCS  |
| 4 | BOLT 4<br>(M8 x 3/4"- BLK)              |     | 14PCS |
| 5 | BOLT 5<br>(M8 x 2-1/4"- BLK)            |     | 7PCS  |
| 6 | BIG ALLEN WRENCH<br>(M8 x 64mm - BLK)   |     | 1PC   |
| 7 | SMALL ALLEN WRENCH<br>(M6 x 64mm - BLK) |     | 1PC   |

COASTERFURNITURE.COM

## ITEM: 302143Q ASSEMBLY INSTRUCTIONS



## <u>STEP 1</u>



## ITEM: 302143Q ASSEMBLY INSTRUCTIONS



### STEP 3



# ITEM: 302143Q ASSEMBLY INSTRUCTIONS



## STEP 5