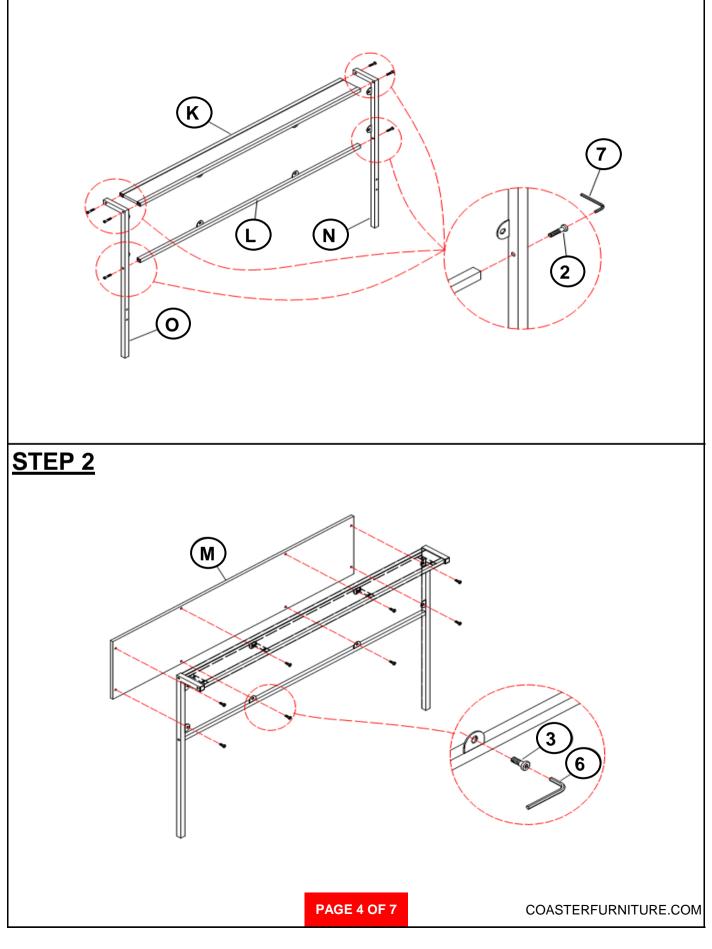

n't attempt to repair or modify parts that are broken or defective. Please contact the store immediately.

2. This product is for home use only and not intended for commercial establishments.

## HARDWARE IDENTIFICATION

| 1 | BOLT 1<br>(M6 x 5/8"- BLK)              | (0) | 20PCS |
|---|-----------------------------------------|-----|-------|
| 2 | BOLT 2<br>(M6 x 1-3/4"- BLK)            |     | 6PCS  |
| 3 | BOLT 3<br>(M8 x 1/2"- BLK)              |     | 8PCS  |
| 4 | BOLT 4<br>(M8 x 3/4"- BLK)              |     | 14PCS |
| 5 | BOLT 5<br>(M8 x 2-1/4"- BLK)            |     | 7PCS  |
| 6 | BIG ALLEN WRENCH<br>(M8 x 64mm - BLK)   |     | 1PC   |
| 7 | SMALL ALLEN WRENCH<br>(M6 x 64mm - BLK) |     | 1PC   |

COASTERFURNITURE.COM

## ITEM: 302143Q ASSEMBLY INSTRUCTIONS



## <u>STEP 1</u>



## ITEM: 302143Q ASSEMBLY INSTRUCTIONS



### STEP 3



# ITEM: 302143Q ASSEMBLY INSTRUCTIONS



## STEP 5