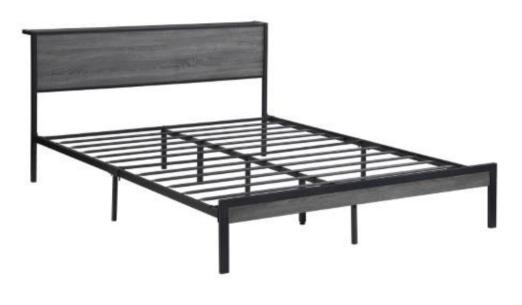

# ITEM: **302143Q**

## PARTS IDENTIFICATION

| Α | BED RAIL WITH "A" LABEL          |                                              | 2PCS  |
|---|----------------------------------|----------------------------------------------|-------|
| в | BED RAIL WITH "B" LABEL          | C. B. C. | 2PCS  |
| С | BED RAIL SUPPORT LEG             |                                              | 2PCS  |
| D | END CROSSBAR                     |                                              | 2PCS  |
| Е | CENTER SUPPORT WITH LEGS         |                                              | 1PC   |
| F | CENTER RAIL                      |                                              | 1PC   |
| G | BED SLAT                         |                                              | 10PCS |
| н | END SUPPORT LEG WITH LEVELER     |                                              | 2PCS  |
| Т | CENTER RAIL SUPPORT WITH LEVELER |                                              | 1PC   |
| J | FOOTBOARD                        |                                              | 1PC   |
| к | HEADBOARD TOP PANEL              |                                              | 1PC   |
| L | HEADBOARD SUPPORT                |                                              | 1PC   |
| М | HEADBOARD PANEL                  |                                              | 1PC   |
| Ν | RIGHT HEADBOARD SIDE FRAME       |                                              | 1PC   |
| ο | LEFT HEADBOARD SIDE FRAME        |                                              | 1PC   |
|   |                                  |                                              |       |