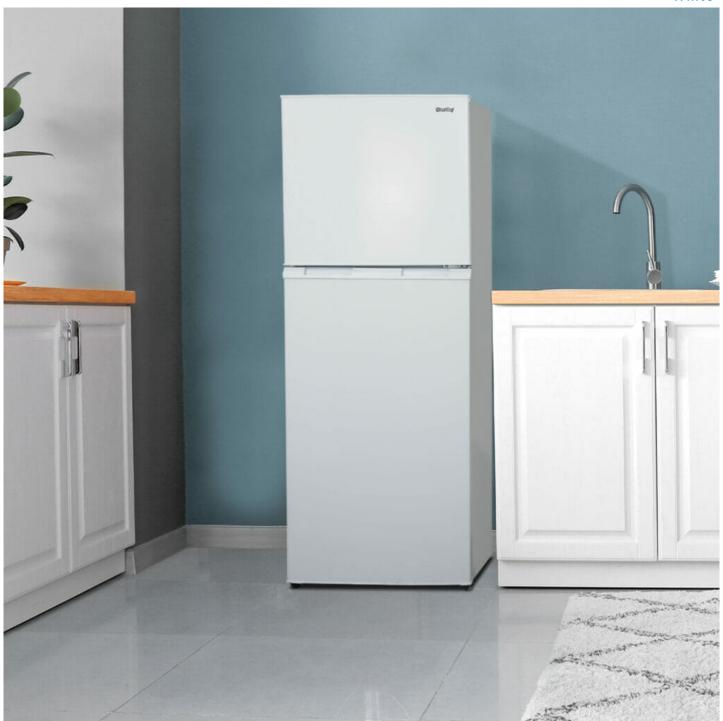

## **DFF101B1WDB**

10.0 cu. ft. Apartment Size Fridge Top Mount in White

10.0 cu. ft. Apartment Size Fridge Top Mount in White

## **FEATURES**

- Apartment size 10.1 cu. ft. fridge with freezer capacity: Perfect for apartments, offices, and small space living
- Frost Free Operation: Enjoy maintenance free use, this unit automatically defrosts in order to prevent ice build up
- Ample Storage: 2.5 adjustable glass shelves with 5 door shelves, including tall bottle storage
- Seamless Fit: Reversible Door for left and right swing. Handle-free opening with hidden hinge
- Clean Look : Clear vegetable crisper and interior LED lighting
- Smart Design : Modern, smudge free, all black
- Controlled Airflow: Specially designed interior provides the ultimate in controlled air flow without loss of space or storage capacity. Better airflow means longer shelf life for all your groceries
- 12-month warranty on parts and labor with in-home service