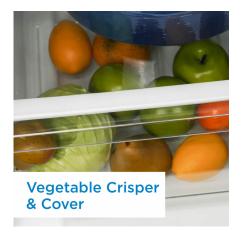

## **FEATURES**

- Apartment size 10.1 cu. ft. fridge with freezer capacity: Perfect for apartments, offices, and small space living
- Frost Free Operation: Enjoy maintenance free use, this unit automatically defrosts in order to prevent ice build up
- Ample Storage: 2.5 adjustable glass shelves with 5 door shelves, including tall bottle storage
- Seamless Fit: Reversible Door for left and right swing. Handle-free opening with hidden hinge
- Clean Look : Clear vegetable crisper and interior LED lighting
- Smart Design : Modern, smudge free, all black
- Controlled Airflow: Specially designed interior provides the ultimate in controlled air flow without loss of space or storage capacity. Better airflow means longer shelf life for all your groceries
- 12-month warranty on parts and labor with in-home service