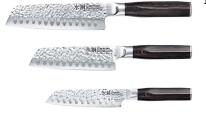

## Damishiro Emperor 3pc Santoku Knife

Model: 1034455 Manufacturer: Cuisine::pro MSRP: \$149.99

- Damashiro Emperor knives are crafted from the finest Japanese steel
- Recessed scallops on blade edge assist with keeping food from sticking to the blade
- Ice hardened blade ensures strength and durability
- Characterized by distinctive traditional Damascus
- Blades have undergone premium Japanese leather sharpening
- Forged steel with traditional hammered tsuchime
- Engineered and tested to meet Rockwell 53 hardness
- Beautiful Japanese Pakka wood handles
- Recommend hand wash only
- Includes: 5" Santoku knife
- 5.5" Santoku knife
- 6.5" Santoku knife