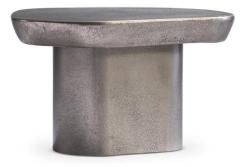

# Clawson Cocktail Table

## Finishes

Metal: Graphite

#### Features

- Cast aluminum in Graphite finish
- Irregular pentagon-shaped table top
- Smallest size in a set of three different-size tables that collectively form a bunching cocktail table
- Order with 338014A & 338014B to complete set
- Also offered for purchase separately
- Adjustable glides
- Specifications subject to change without notice