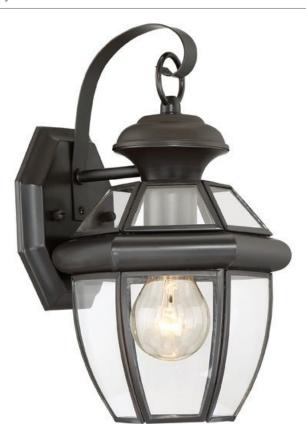

## NY8315Z

Newbury Outdoor Lantern Medici Bronze Newbury

## DIMENSIONS

| Dimensions: 7" W x 11.5" H x 6.75" D  |
|---------------------------------------|
| Backplate Dimensions: 5.50"H x 4.75"W |
| HCWO: 6"                              |
| Weight: 2.16 lbs                      |
| Dimensional Weight: 6.00 lbs.         |
|                                       |

#### DETAILS

Material: BRASS

#### LAMPING

| Light Source: Incandescent |
|----------------------------|
| Bulb Included: No          |
| Bulb Type: Medium Base     |
| Bulb Quantity: 1           |
| Watts per Bulb: 150        |