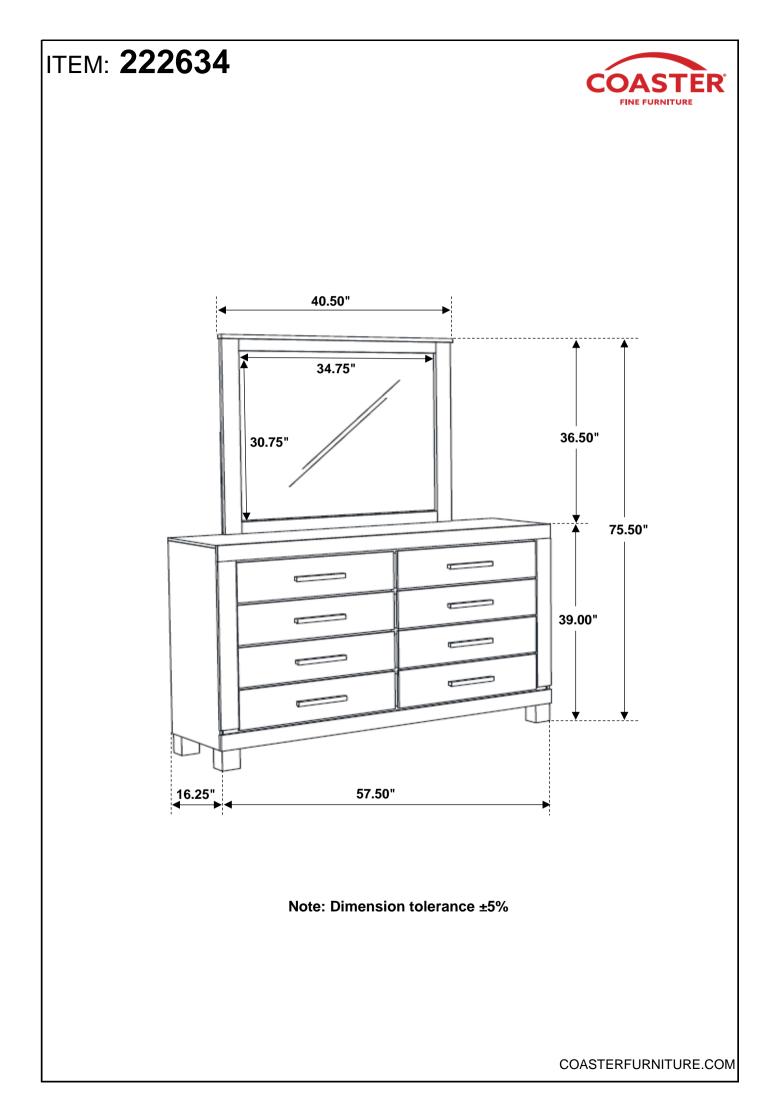

## ITEM: 222634 ASSEMBLY INSTRUCTIONS

# ITEM: 222634

### **ASSEMBLY INSTRUCTIONS**