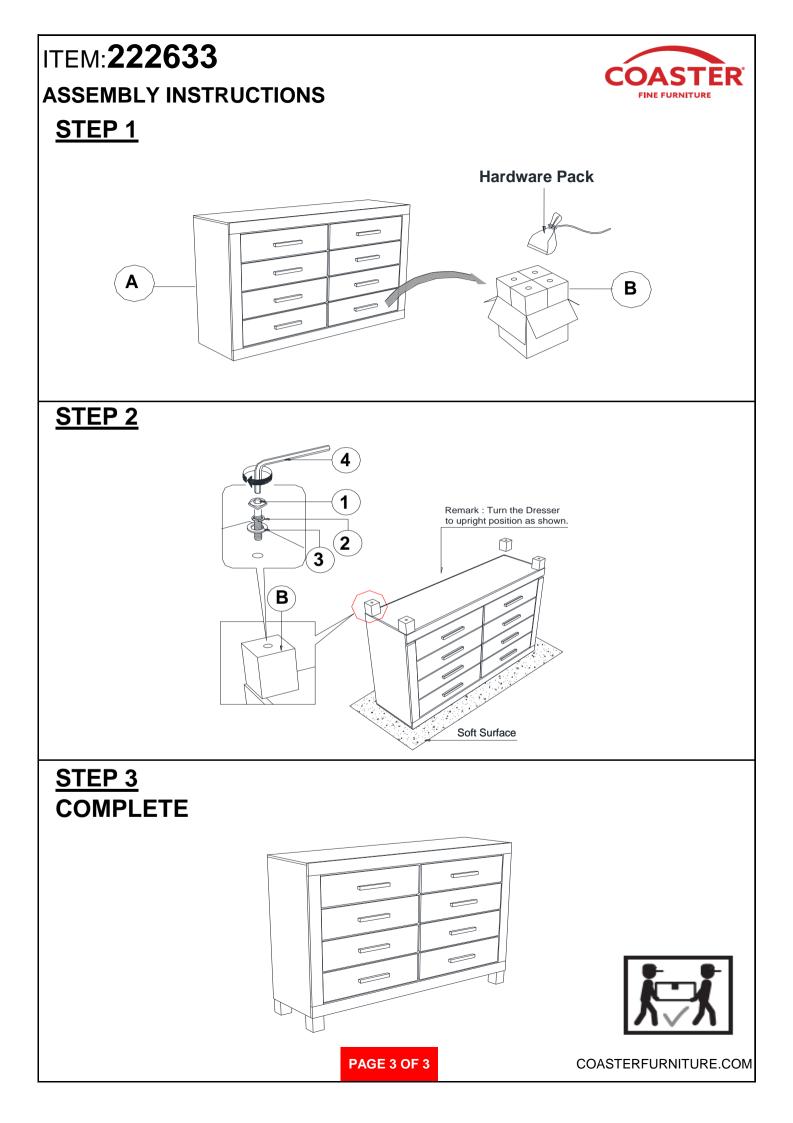

### ITEM: 222633 ASSEMBLY INSTRUCTIONS

### PARTS IDENTIFICATION

| A                       | DRESSER                              |             | 1PC                  |
|-------------------------|--------------------------------------|-------------|----------------------|
| в                       | LEG                                  | °           | 4PCS                 |
| HARDWARE IDENTIFICATION |                                      |             |                      |
| 1                       | BOLT<br>(M6 x 50mm - BLK)            |             | 4PCS                 |
| 2                       | LOCK WASHER<br>(1/4" - BLK)          | Q           | 4PCS                 |
| 3                       | FLAT WASHER<br>(1/4"ID x 13mm - BLK) | $\bigcirc$  | 4PCS                 |
| 4                       | ALLEN WRENCH<br>(M4 x 110mm - BLK)   |             | 1PC                  |
|                         |                                      | PAGE 2 OF 3 | COASTERFURNITURE.COM |