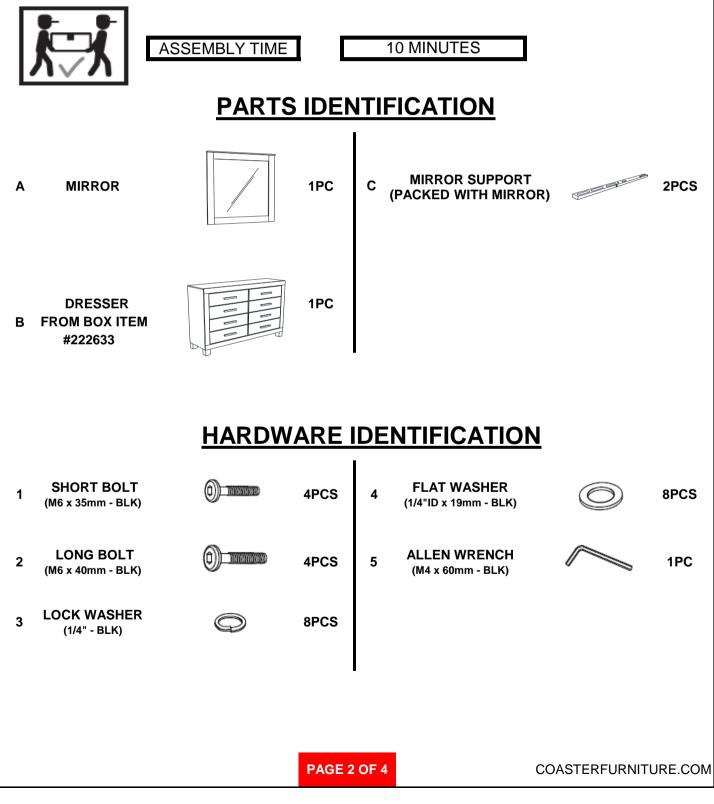

|
|                         |                                      | PAGE 2 OF 3 | COASTERFURNITURE.COM |







# ASSEMBLY INSTRUCTIONS COASTER FINE FURNITURE



Fine Furniture for every stage of life



REVISION 0 : 12/11/2019 REVISION 1 : 08/25/2023



## ITEM: 222634 ASSEMBLY INSTRUCTIONS



#### **ASSEMBLY TIPS:**

- 1. Remove hardware from box and sort by size.
- 2. Please check to see that all hardware and parts are present prior to start of assembly.
- 3. Please follow attached instructions in the same sequence as numbered to assure fast & easy assembly.



#### WARNING!

1. Don't attempt to repair or modify parts that are broken or defective. Please contact the store immediately.

2. This product is for home use only and not intended for commercial establishments.





\*\*BACK VIEW\*\*

PAGE 3 OF 4

# ITEM: 222634



### **ASSEMBLY INSTRUCTIONS**

### STEP 3







PAGE 4 OF 4