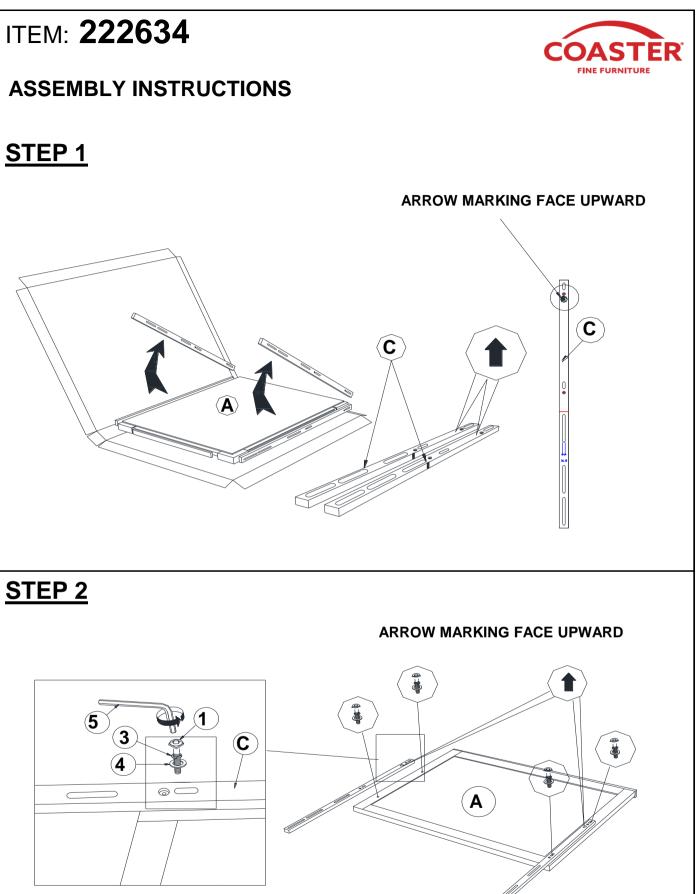

## ITEM: 222634 ASSEMBLY INSTRUCTIONS

#### **ASSEMBLY TIPS:**

- 1. Remove hardware from box and sort by size.
- 2. Please check to see that all hardware and parts are present prior to start of assembly.
- 3. Please follow attached instructions in the same sequence as numbered to assure fast & easy assembly.