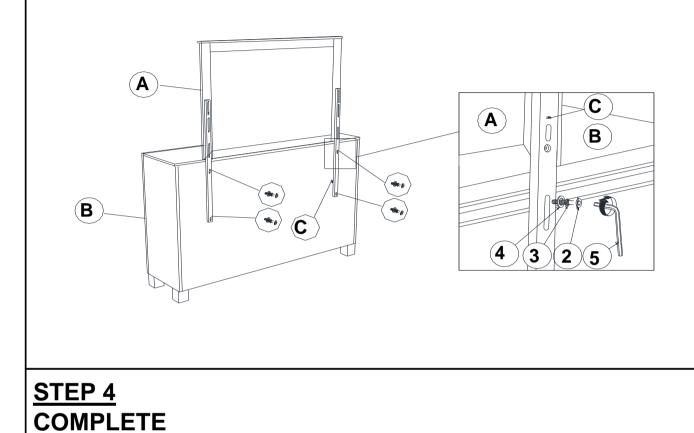

COASTERFURNITURE.COM |







# ASSEMBLY INSTRUCTIONS COASTER FINE FURNITURE



Fine Furniture for every stage of life



REVISION 0 : 12/11/2019 REVISION 1 : 08/25/2023



## ITEM: 222634 ASSEMBLY INSTRUCTIONS



#### **ASSEMBLY TIPS:**

- 1. Remove hardware from box and sort by size.
- 2. Please check to see that all hardware and parts are present prior to start of assembly.
- 3. Please follow attached instructions in the same sequence as numbered to assure fast & easy assembly.



#### WARNING!

1. Don't attempt to repair or modify parts that are broken or defective. Please contact the store immediately.

2. This product is for home use only and not intended for commercial establishments.





\*\*BACK VIEW\*\*

PAGE 3 OF 4

# ITEM: 222634



### **ASSEMBLY INSTRUCTIONS**

### STEP 3







PAGE 4 OF 4