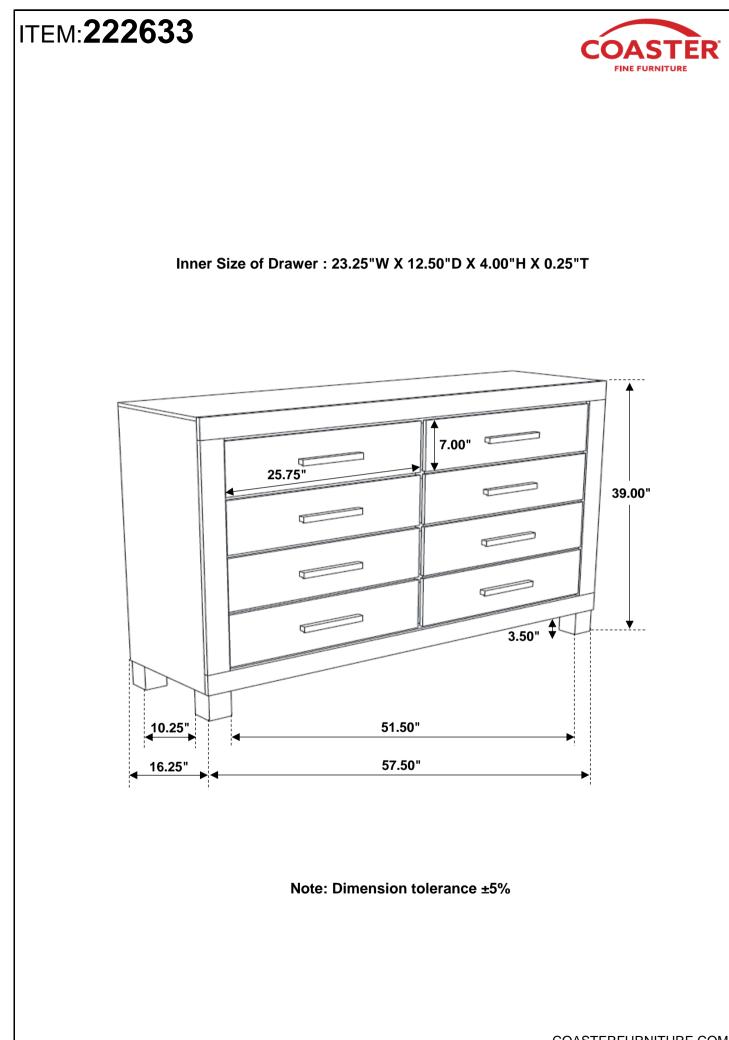

------------------------------|-------------|----------------------|
| в                       | LEG                                  | °           | 4PCS                 |
| HARDWARE IDENTIFICATION |                                      |             |                      |
| 1                       | BOLT<br>(M6 x 50mm - BLK)            |             | 4PCS                 |
| 2                       | LOCK WASHER<br>(1/4" - BLK)          | Q           | 4PCS                 |
| 3                       | FLAT WASHER<br>(1/4"ID x 13mm - BLK) | $\bigcirc$  | 4PCS                 |
| 4                       | ALLEN WRENCH<br>(M4 x 110mm - BLK)   |             | 1PC                  |
|                         |                                      | PAGE 2 OF 3 | COASTERFURNITURE.COM |







# ASSEMBLY INSTRUCTIONS COASTER FINE FURNITURE



Fine Furniture for every stage of life



REVISION 0 : 12/11/2019 REVISION 1 : 08/25/2023



## ITEM: 222634 ASSEMBLY INSTRUCTIONS



#### **ASSEMBLY TIPS:**

- 1. Remove hardware from box and sort by size.
- 2. Please check to see that all hardware and parts are present prior to start of assembly.
- 3. Please follow attached instructions in the same sequence as numbered to assure fast & easy assembly.



#### WARNING!

1. Don't attempt to repair or modify parts that are broken or defective. Please contact the store immediately.

2. This product is for home use only and not intended for commercial establishments.





\*\*BACK VIEW\*\*

PAGE 3 OF 4

# ITEM: 222634



### **ASSEMBLY INSTRUCTIONS**

### STEP 3







PAGE 4 OF 4