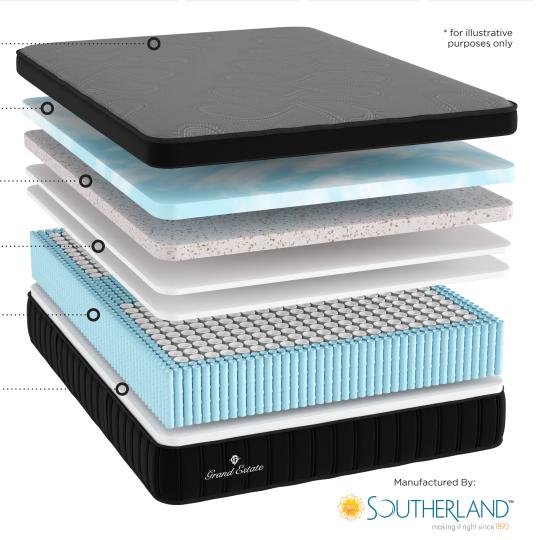

## **GRAND ESTATE 700**

Hybrid

Overall Height: 15½"

plus or minus 1/2"

MEDIUM Feel

#### ThermoBalance® Cover .....

Premium blend of high-quality fabrics with cool-tothe-touch properties

#### 2" Gel-Infused Memory Foam .....

Ultra-premium memory foam with the added cooling benefits of gel-infusion

#### 2" Copper-Infused Memory Foam ......

Copper ion technology offers circulatory, anti-inflammatory and antioxidant properties

#### 3/4" & 3/4" HD Comfort Foam.....

Our high density foams use our Comfort-lock® process to provide longer lasting support and comfort

## 8" EvoWC5 Zoned Wrapped Coil System .....

This evolutionary support system responds to each movement providing the ultimate in comfort and support.

### 1 ½" HD Support Foam .....

Our high density foams use our Comfort-lock® process to provide longer lasting support and comfort

## **Adjustable Base Friendly**

Engineered to articulate on adjustable beds to customize your sleep experience