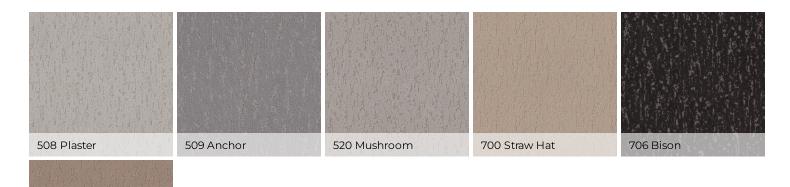

90                              |                         |
| Number of Colors        | 16                                |                         |
| Pill Test               | Pass                              |                         |
| Durability Rating       | 0.00                              |                         |
| Warranty                | Shaw 25 Year Warranty With Stairs |                         |
| Environmental           | CRI Certification (GLP9970 )      |                         |

#### **Features**

Calm Expression is a carpet that exudes a serene ambiance through its delicate, natural hues. Its captivating, seamless design, reminiscent of tree bark's intricate patterns, adds a touch of organic elegance to any space.

#### Colors





## CALM EXPRESSION

# CARPET





720 Canoe



shawfloors.com