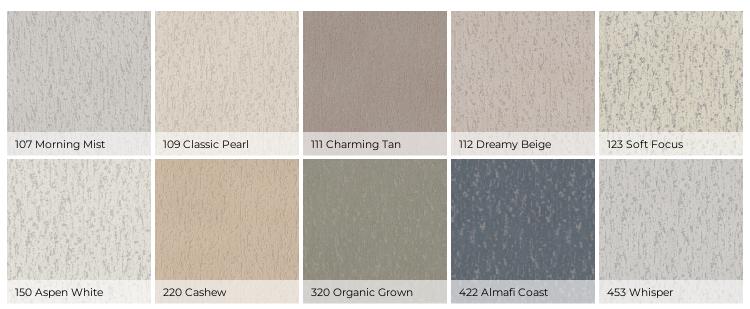

> |
| Twist Information       | 4.90                              |                         |
| Number of Colors        | 16                                |                         |
| Pill Test               | Pass                              |                         |
| Durability Rating       | 0.00                              |                         |
| Warranty                | Shaw 25 Year Warranty With Stairs |                         |
| Environmental           | CRI Certification (GLP9970 )      |                         |

#### **Features**

Calm Expression is a carpet that exudes a serene ambiance through its delicate, natural hues. Its captivating, seamless design, reminiscent of tree bark's intricate patterns, adds a touch of organic elegance to any space.

#### Colors





## CALM EXPRESSION

# CARPET





720 Canoe



shawfloors.com