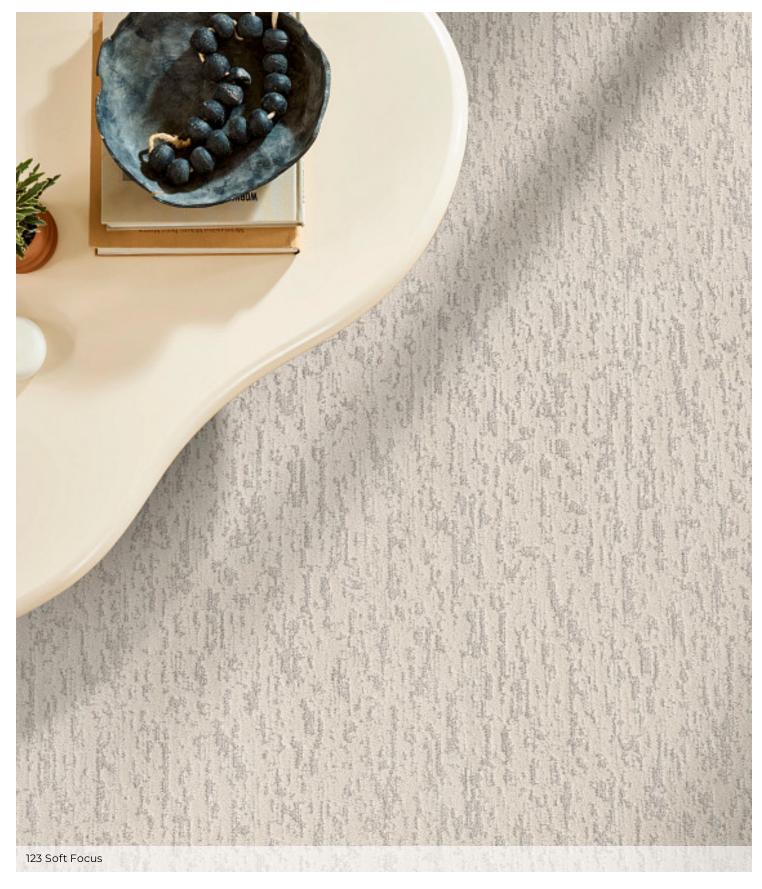

#### **Features**

Calm Expression is a carpet that exudes a serene ambiance through its delicate, natural hues. Its captivating, seamless design, reminiscent of tree bark's intricate patterns, adds a touch of organic elegance to any space.

#### Colors