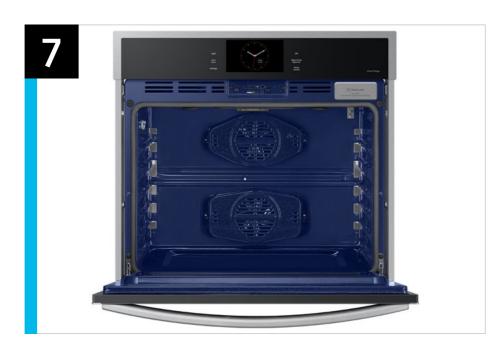

our kitchen. Rich with features like Steam Cook, Air Sous Vide, and Air Fry, you'll enjoy cooking just like a professional in your own kitchen.

#### **Short Product Description (bullets)**

- The Samsung 30" Single Wall Oven with Steam Cook features stunning stainless steel finishes that blend seamlessly with the décor of your kitchen.
- Rich with features like Steam Cook, Air Sous Vide, and Air Fry, you'll enjoy cooking just like a professional in your own kitchen.

#### Easy Ads Links

**Stainless Steel:** https://dam.gettyimages.com/p/z0c3461/digital-appliances?o=AND&q=NV51CG600SSR **Matte Black Steel:** https://dam.gettyimages.com/p/z0c3461/digital-appliances?o=AND&q=NV51CG600SMT

#### **Available Colors**







Matte Black Steel NV51CG600SMT



### Carousel Image Order

























# Product Messaging

| Features and Benefits - NV51CG600S                                  |                    |                                                                                                                                                                                                                                                                                         |                                                                                                                                                         |                  |  |
|---------------------------------------------------------------------|--------------------|----------------------------------------------------------------------------------------------------------------------------