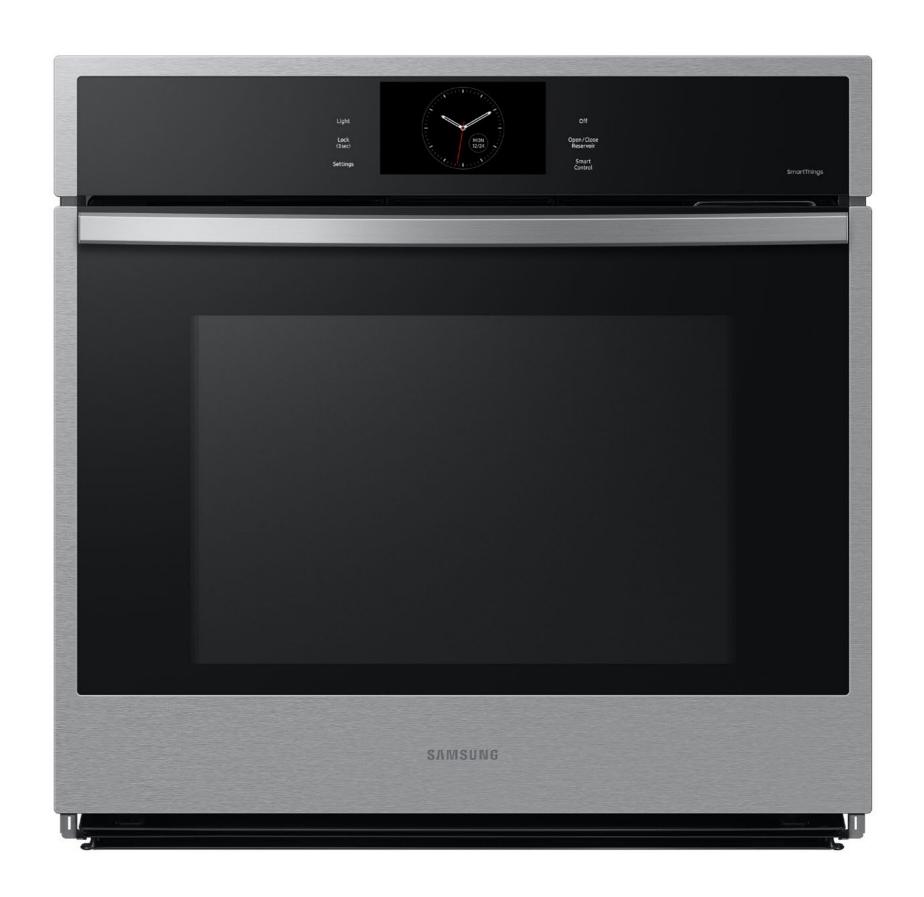

## 30" Single Wall Oven with Steam Cook

**NV51CG600S** 

Available in: Stainless Steel Matte Black Steel

#### **Product Title**

30" Single Wall Oven with Steam Cook

#### **Product Description (Paragraph)**

Samsung 30" Single Wall Ovens feature stunning stainless steel finishes that blend seamlessly with the décor of your kitchen. Rich with features like Steam Cook, Air Sous Vide, and Air Fry, you'll enjoy cooking just like a professional in your own kitchen.