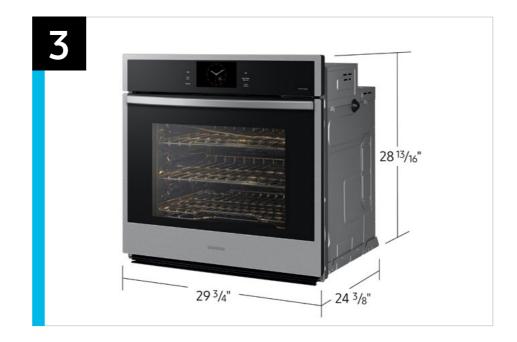

cor of your kitchen. Rich with features like Steam Cook, Air Sous Vide, and Air Fry, you'll enjoy cooking just like a professional in your own kitchen.

#### **Short Product Description (bullets)**

- The Samsung 30" Single Wall Oven with Steam Cook features stunning stainless steel finishes that blend seamlessly with the décor of your kitchen.
- Rich with features like Steam Cook, Air Sous Vide, and Air Fry, you'll enjoy cooking just like a professional in your own kitchen.

#### Easy Ads Links

**Stainless Steel:** https://dam.gettyimages.com/p/z0c3461/digital-appliances?o=AND&q=NV51CG600SSR **Matte Black Steel:** https://dam.gettyimages.com/p/z0c3461/digital-appliances?o=AND&q=NV51CG600SMT

#### **Available Colors**







Matte Black Steel NV51CG600SMT



### Carousel Image Order

























# Product Messaging

| Features and Benefits - NV51CG600S                                  |                    |                                                                                                                                                                                                                                                                                         |                                                                                                                                                         |                  |  |
|---------------------------------------------------------------------|--------------------|--------------------------------------------------------------------------------------------------------------------