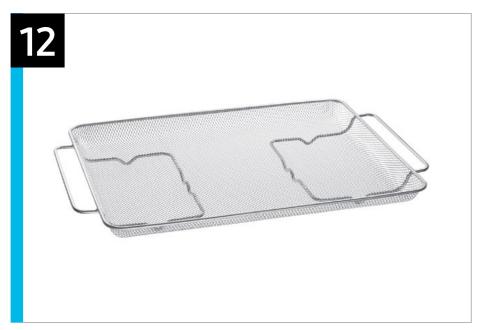

# Product Messaging

| Features and Benefits - NV51CG600S                                  |                    |                                                                                                                                                                                                                                                                                         |                                                                                                                                                         |                  |  |
|---------------------------------------------------------------------|--------------------|-----------------------------------------------------------------------------------------------------------------------------------------------------------------------------------------------------------------------------------------------------------------------------------------|---------------------------------------------------------------------------------------------------------------------------------------------------------|------------------|--|
| Overall Product Headline                                            | Feature Name       | Long Body Copy                                                                                                                                                                                                                                                                          | Short Body Copy                                                                                                                                         | Associated Image |  |
| Moist and flavorful foods                                           | Steam Cook         | An easy-fill water tray lets you bake, broil, and roast with added steam, resulting in foods that are moist and flavorful.                                                                                                                                                              | Bake, broil, and roast with added steam, resulting in foods that are moist and flavorful.                                                               |                  |  |
| Say goodbye to dry                                                  | Air Sous Vide      | Preserve your food's natural flavor & avoid overcooking. Precise, controlled heat and airflow within the oven gives you sous vide results without the water bath.* Perfect for fish, poultry, and vegetables.  * Requires a sous vide cooking bag, which is not included with the oven. | Preserve your food's natural flavor & avoid overcooking using air sous vide.*  * Requires a sous vide cooking bag, which is not included with the oven. |                  |  |
| Cooking with a crunch, now healthier*  *As compared to deep frying. | No-preheat Air Fry | Enjoy healthier* fried foods fast without storing another small appliance in your kitchen, by using Air Fry mode, built right into your oven. Air Fry tray included.  *As compared to deep frying.                                                                                      | Enjoy healthier* fried foods fast by using Air Fry, built right into your oven. Air Fry tray included.  *As compared to deep frying.                    |                  |  |