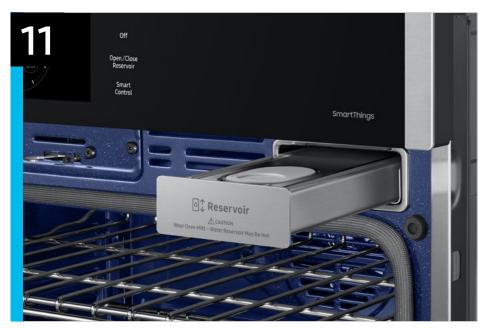

# Product Messaging

| Features and Benefits - NV51CG600S                                  |                    |                                                                                                                                                                                                                                                                                         |                                                                                                                                                         |                  |  |
|---------------------------------------------------------------------|--------------------|-----------------------------------------------------------------------------------------------------------------------------------------------------------------------------------------------------------------------------------------------------------------------------------------|---------------------------------------------------------------------------------------------------------------------------------------------------------|------------------|--|
| Overall Product Headline                                            | Feature Name       | Long Body Copy                                                                                                                                                                                                                                                                          | Short Body Copy                                                                                                                                         | Associated Image |  |
| Moist and flavorful foods                                           | Steam Cook         | An easy-fill water tray lets you bake, broil, and roast with added steam, resulting in foods that are moist and flavorful.                                                                                                                                                              | Bake, broil, and roast with added steam, resulting in foods that are moist and flavorful.                                                               |                  |  |
| Say goodbye to dry                                                  | Air Sous Vide      | Preserve your food's natural flavor & avoid overcooking. Precise, controlled heat and airflow within the oven gives you sous vide results without the water bath.* Perfect for fish, poultry, and vegetables.  * Requires a sous vide cooking bag, which is not included with the oven. | Preserve your food's natural flavor & avoid overcooking using air sous vide.*  * Requires a sous vide cooking bag, which is not included with the oven. |                  |  |
| Cooking with a crunch, now healthier*  *As compared to deep frying. | No-preheat Air Fry | Enjoy healthier* fried foods fast without storing another small appliance in your kitchen, by using Air Fry mode, built right into your oven. Air Fry tray included.  *As compared to deep frying.                                                                                      | Enjoy healthier* fried foods fast by using Air Fry, built right into your oven. Air Fry tray included.  *As compared to deep frying.                    |                  |  |