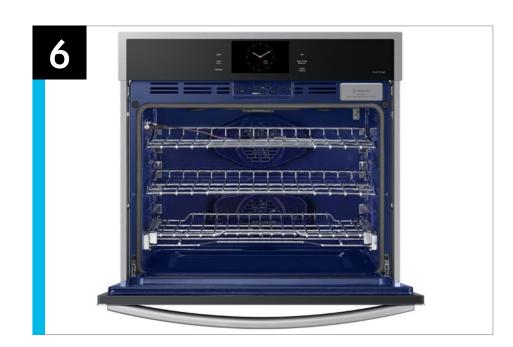

your kitchen. Rich with features like Steam Cook, Air Sous Vide, and Air Fry, you'll enjoy cooking just like a professional in your own kitchen.

#### **Short Product Description (bullets)**

- The Samsung 30" Single Wall Oven with Steam Cook features stunning stainless steel finishes that blend seamlessly with the décor of your kitchen.
- Rich with features like Steam Cook, Air Sous Vide, and Air Fry, you'll enjoy cooking just like a professional in your own kitchen.

#### Easy Ads Links

**Stainless Steel:** https://dam.gettyimages.com/p/z0c3461/digital-appliances?o=AND&q=NV51CG600SSR **Matte Black Steel:** https://dam.gettyimages.com/p/z0c3461/digital-appliances?o=AND&q=NV51CG600SMT

#### **Available Colors**







Matte Black Steel NV51CG600SMT



### Carousel Image Order

























# Product Messaging

| Features and Benefits - NV51CG600S                                  |                    |                                                                                                                                                                                                                                                                                         |                                                                                                                                                         |                  |  |
|---------------------------------------------------------------------|--------------------|--------------------------------------------------------------------------------------------------------------------------