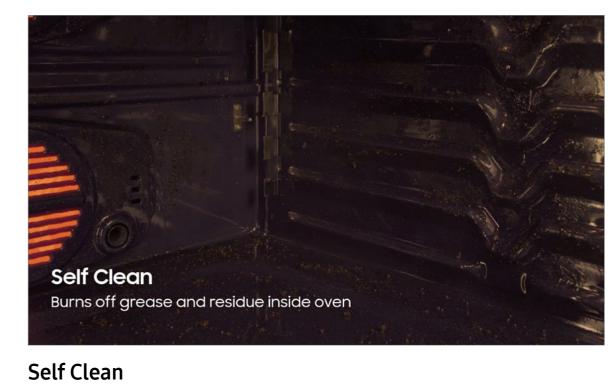

| Features and Benefits - NV51CG600S (Continued) |                      |                                                                                                                                                                                                                                       |                                                                                                                                                                             |                     |
|------------------------------------------------|----------------------|---------------------------------------------------------------------------------------------------------------------------------------------------------------------------------------------------------------------------------------|-----------------------------------------------------------------------------------------------------------------------------------------------------------------------------|---------------------|
| Overall Product Headline                       | Feature Name         | Long Body Copy                                                                                                                                                                                                                        | Short Body Copy                                                                                                                                                             | Associated Image    |
| Easy to monitor and control                    | 7" LCD screen        | Make cooking easy with a control panel that has a large 7" LCD display. It's easy to read with large text and icons so you can easily adjust settings and monitor your cooking progress, even from a distance.                        | The large 7" LCD display is easy to read, so you can adjust settings and monitor your cooking progress, even from a distance.                                               |                     |
| Fast cooking                                   | Dual Convection      | Save time and cook food more evenly with dual convection. Great for baking, roasting, and broiling, the dual convection system has two heated fans that distribute heat throughout the oven and keep temperature constant everywhere. | Great for baking, roasting, and broiling, the dual convection system has two heated fans that distribute heat throughout the oven and keep temperature constant everywhere. |                     |
| Does the hard work for you                     | Self and Steam Clean | Get help from your oven with Self Clean. The self-<br>cleaning system deep cleans by heating to a high<br>temperature to burn off grease and food residue.<br>Steam Clean in 20 minutes for easier cleaning jobs.                     | Get help from your oven with Self and Steam Clean.                                                                                                                          | No Odor Hassle free |