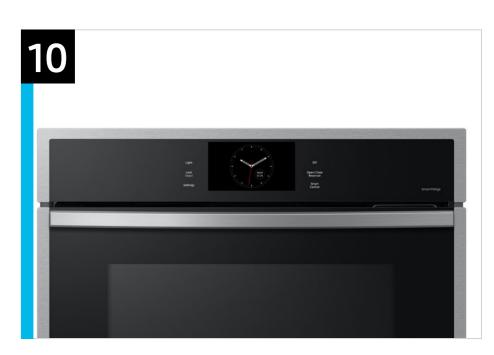

| Features and Benefits - NV51CG600S (Continued) |                      |                                                                                                                                                                                                                                       |                                                                                                                                                                             |                     |
|------------------------------------------------|----------------------|---------------------------------------------------------------------------------------------------------------------------------------------------------------------------------------------------------------------------------------|-----------------------------------------------------------------------------------------------------------------------------------------------------------------------------|---------------------|
| Overall Product Headline                       | Feature Name         | Long Body Copy                                                                                                                                                                                                                        | Short Body Copy                                                                                                                                                             | Associated Image    |
| Easy to monitor and control                    | 7" LCD screen        | Make cooking easy with a control panel that has a large 7" LCD display. It's easy to read with large text and icons so you can easily adjust settings and monitor your cooking progress, even from a distance.                        | The large 7" LCD display is easy to read, so you can adjust settings and monitor your cooking progress, even from a distance.                                               |                     |
| Fast cooking                                   | Dual Convection      | Save time and cook food more evenly with dual convection. Great for baking, roasting, and broiling, the dual convection system has two heated fans that distribute heat throughout the oven and keep temperature constant everywhere. | Great for baking, roasting, and broiling, the dual convection system has two heated fans that distribute heat throughout the oven and keep temperature constant everywhere. |                     |
| Does the hard work for you                     | Self and Steam Clean | Get help from your oven with Self Clean. The self-<br>cleaning system deep cleans by heating to a high<br>temperature to burn off grease and food residue.<br>Steam Clean in 20 minutes for easier cleaning jobs.                     | Get help from your oven with Self and Steam Clean.                                                                                                                          | No Odor Hassle free |