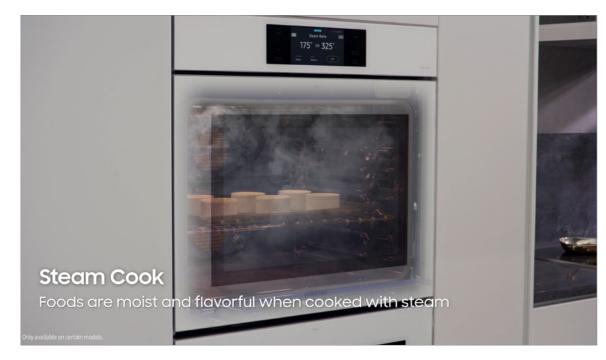

# Product Messaging

| Features and Benefits - NV51CG600S                                  |                    |                                                                                                                                                                                                                                                                                         |                                                                                                                                                         |                  |  |
|---------------------------------------------------------------------|--------------------|-----------------------------------------------------------------------------------------------------------------------------------------------------------------------------------------------------------------------------------------------------------------------------------------|---------------------------------------------------------------------------------------------------------------------------------------------------------|------------------|--|
| Overall Product Headline                                            | Feature Name       | Long Body Copy                                                                                                                                                                                                                                                                          | Short Body Copy                                                                                                                                         | Associated Image |  |
| Moist and flavorful foods                                           | Steam Cook         | An easy-fill water tray lets you bake, broil, and roast with added steam, resulting in foods that are moist and flavorful.                                                                                                                                                              | Bake, broil, and roast with added steam, resulting in foods that are moist and flavorful.                                                               |                  |  |
| Say goodbye to dry                                                  | Air Sous Vide      | Preserve your food's natural flavor & avoid overcooking. Precise, controlled heat and airflow within the oven gives you sous vide results without the water bath.* Perfect for fish, poultry, and vegetables.  * Requires a sous vide cooking bag, which is not included with the oven. | Preserve your food's natural flavor & avoid overcooking using air sous vide.*  * Requires a sous vide cooking bag, which is not included with the oven. |                  |  |
| Cooking with a crunch, now healthier*  *As compared to deep frying. | No-preheat Air Fry | Enjoy healthier* fried foods fast without storing another small appliance in your kitchen, by using Air Fry mode, built right into your oven. Air Fry tray included.  *As compared to deep frying.                                                                                      | Enjoy healthier* fried foods fast by using Air Fry, built right into your oven. Air Fry tray included.  *As compared to deep frying.                    |                  |  |