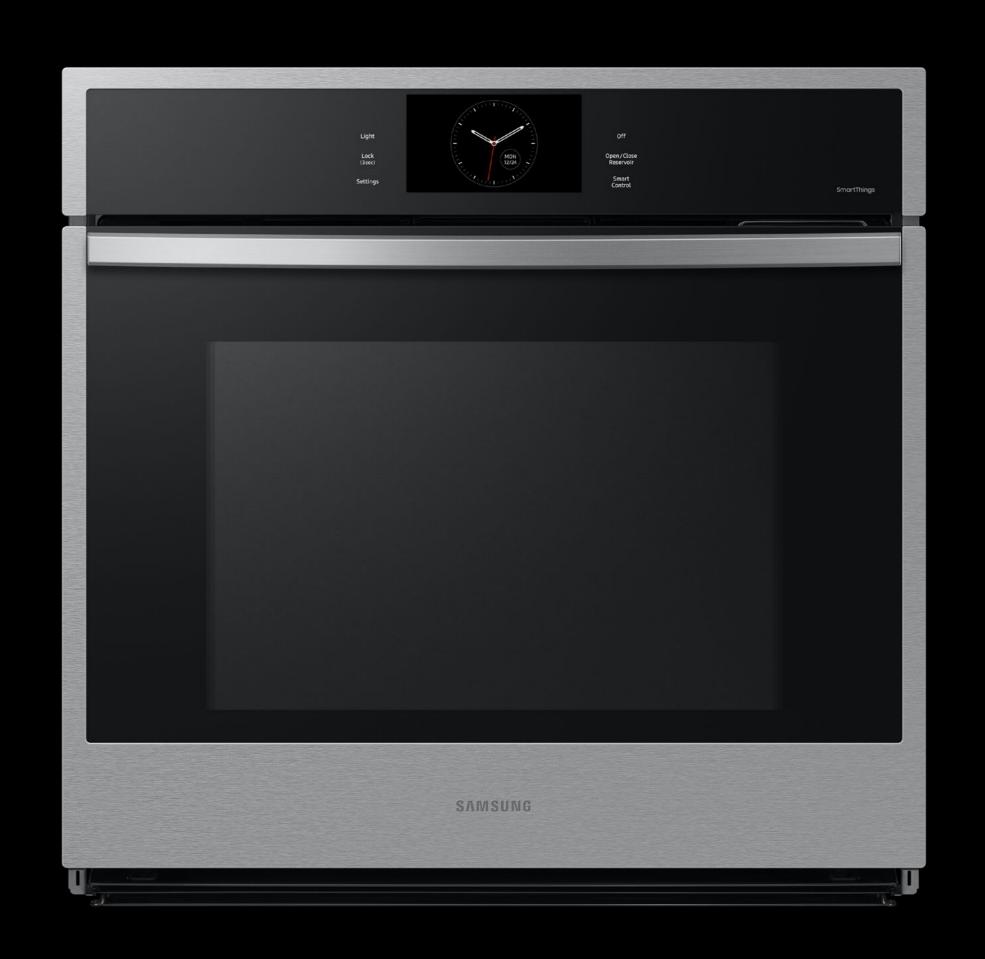

## 30" Single Wall Oven with Steam Cook

**NV51CG600S** 

Available in: Stainless Steel Matte Black Steel

#### **Product Title**

30" Single Wall Oven with Steam Cook

#### **Product Description (Paragraph)**

Samsung 30" Single Wall Ovens feature stunning stainless steel finishes that blend seamlessly with the décor of your kitchen. Rich with features like Steam Cook, Air Sous Vide, and Air Fry, you'll enjoy cooking just like a professional in your own kitchen.