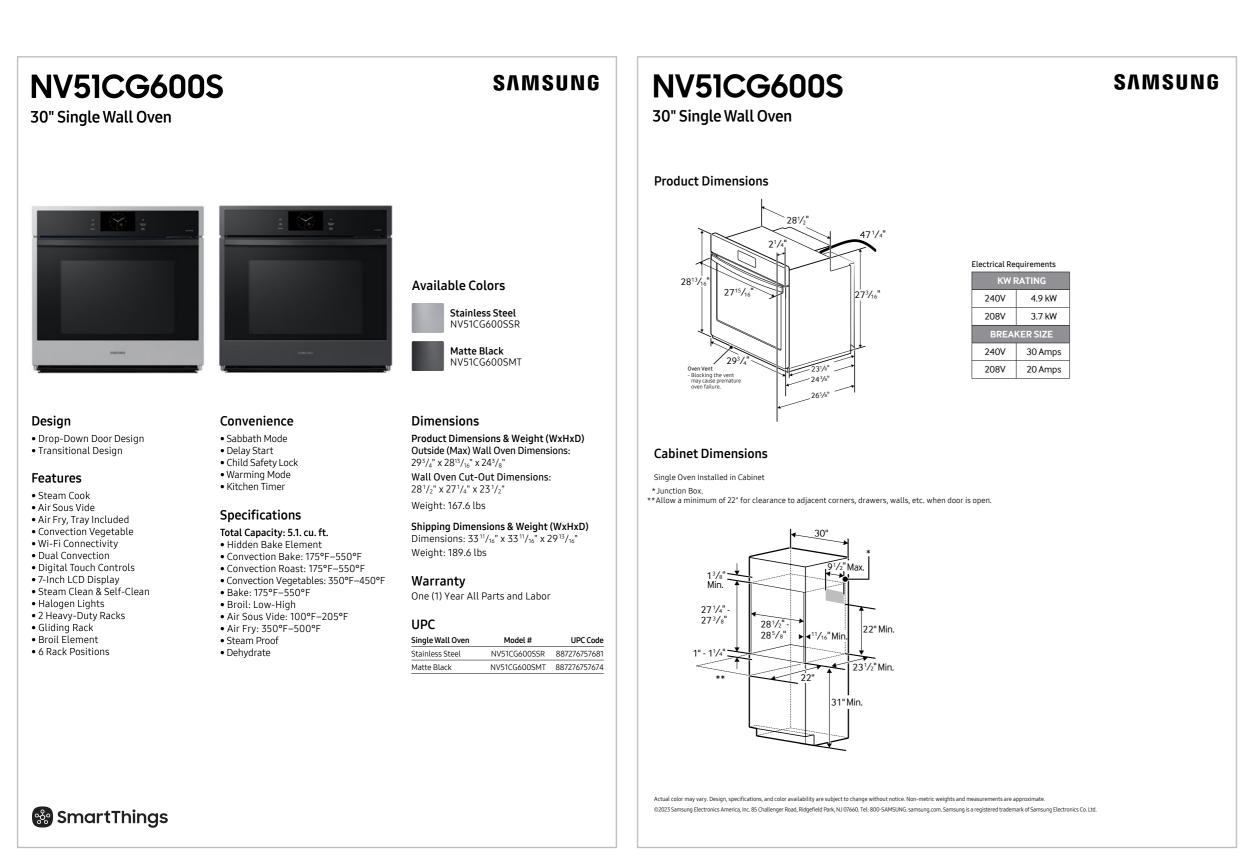

ide SmartThings Cooking

### Primary Lifestyle Images

For use on marketing landing pages, category pages and offsite landing pages.





Stainless Steel

Matte Black Steel

## Additional Lifestyle Images





Stainless Steel Matte Bl

Matte Black Steel

### Fact Tag Guidance

Please follow one of the below naming conventions for fact tags at retail, accounting for any potential character count limitations. Please also ensure that any feature list appearing on fact tags follows the Product Messaging hierarchy and copy noted in the Product Guide for each model.

NV51CG600S Long (More than 50 Characters)

30" Single Wall Oven with Steam Cook

Medium (50 Characters or less)

30" Single Wall Oven

**Short (35 Characters or less)** 

Single Wall Oven

13

## Product Specs

#### **Spec Sheet**



Spec Sheet - front

Spec Sheet - back

#### **User and Install Manuals**





User Manual Install Manual

#### Warranty (U.S.A)

PLEASE DO NOT DISCARD. THIS PAGE REPLACES THE WARRANTY PAGE IN
THE USE & CARE GUIDE SAMSUNG ELECTRIC OVEN LIMITED WARRANTY TO ORIGINAL
BILIDADASED WITH DEPOSE OF DISPLASE.

This SAMSUNG brand product, as supplied and distributed by SAMSUNG ELECTRONICS AMERICA, INC. (SAMSUNG) and delivered new, in the original carton to the original consumer purchaser, is warranted by SAMSUNG against manufacturing defects in materials or workmanship for the limited warranty period, starting from the date of original purchase, of:

16

#### One (1) Year Parts and Labo

This limited warranty is valid only on products purchased and used in the United States that have been installed