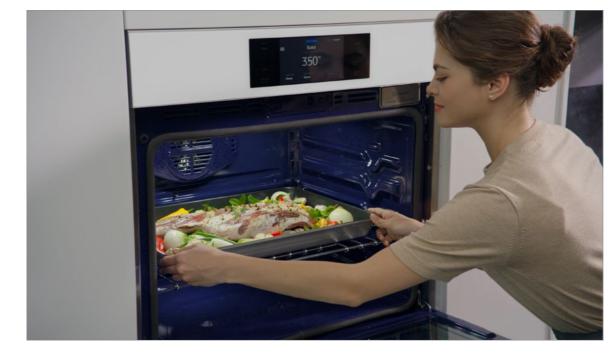

# Product Messaging

| Features and Benefits - NV51CG600S                                  |                    |                                                                                                                                                                                                                                                                                         |                                                                                                                                                         |                  |  |
|---------------------------------------------------------------------|--------------------|-----------------------------------------------------------------------------------------------------------------------------------------------------------------------------------------------------------------------------------------------------------------------------------------|---------------------------------------------------------------------------------------------------------------------------------------------------------|------------------|--|
| Overall Product Headline                                            | Feature Name       | Long Body Copy                                                                                                                                                                                                                                                                          | Short Body Copy                                                                                                                                         | Associated Image |  |
| Moist and flavorful foods                                           | Steam Cook         | An easy-fill water tray lets you bake, broil, and roast with added steam, resulting in foods that are moist and flavorful.                                                                                                                                                              | Bake, broil, and roast with added steam, resulting in foods that are moist and flavorful.                                                               |                  |  |
| Say goodbye to dry                                                  | Air Sous Vide      | Preserve your food's natural flavor & avoid overcooking. Precise, controlled heat and airflow within the oven gives you sous vide results without the water bath.* Perfect for fish, poultry, and vegetables.  * Requires a sous vide cooking bag, which is not included with the oven. | Preserve your food's natural flavor & avoid overcooking using air sous vide.*  * Requires a sous vide cooking bag, which is not included with the oven. |                  |  |
| Cooking with a crunch, now healthier*  *As compared to deep frying. | No-preheat Air Fry | Enjoy healthier* fried foods fast without storing another small appliance in your kitchen, by using Air Fry mode, built right into your oven. Air Fry tray included.  *As compared to deep frying.                                                                                      | Enjoy healthier* fried foods fast by using Air Fry, built right into your oven. Air Fry tray included.  *As compared to deep frying.                    |                  |  |