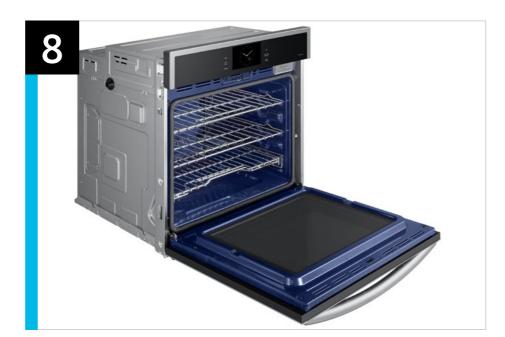

r kitchen. Rich with features like Steam Cook, Air Sous Vide, and Air Fry, you'll enjoy cooking just like a professional in your own kitchen.

#### **Short Product Description (bullets)**

- The Samsung 30" Single Wall Oven with Steam Cook features stunning stainless steel finishes that blend seamlessly with the décor of your kitchen.
- Rich with features like Steam Cook, Air Sous Vide, and Air Fry, you'll enjoy cooking just like a professional in your own kitchen.

#### Easy Ads Links

**Stainless Steel:** https://dam.gettyimages.com/p/z0c3461/digital-appliances?o=AND&q=NV51CG600SSR **Matte Black Steel:** https://dam.gettyimages.com/p/z0c3461/digital-appliances?o=AND&q=NV51CG600SMT

#### **Available Colors**







Matte Black Steel NV51CG600SMT



### Carousel Image Order

























# Product Messaging

| Features and Benefits - NV51CG600S                                  |                    |                                                                                                                                                                                                                                                                                         |                                                                                                                                                         |                  |  |
|---------------------------------------------------------------------|--------------------|------------------------------------------------------------------------------------------------------------------------------