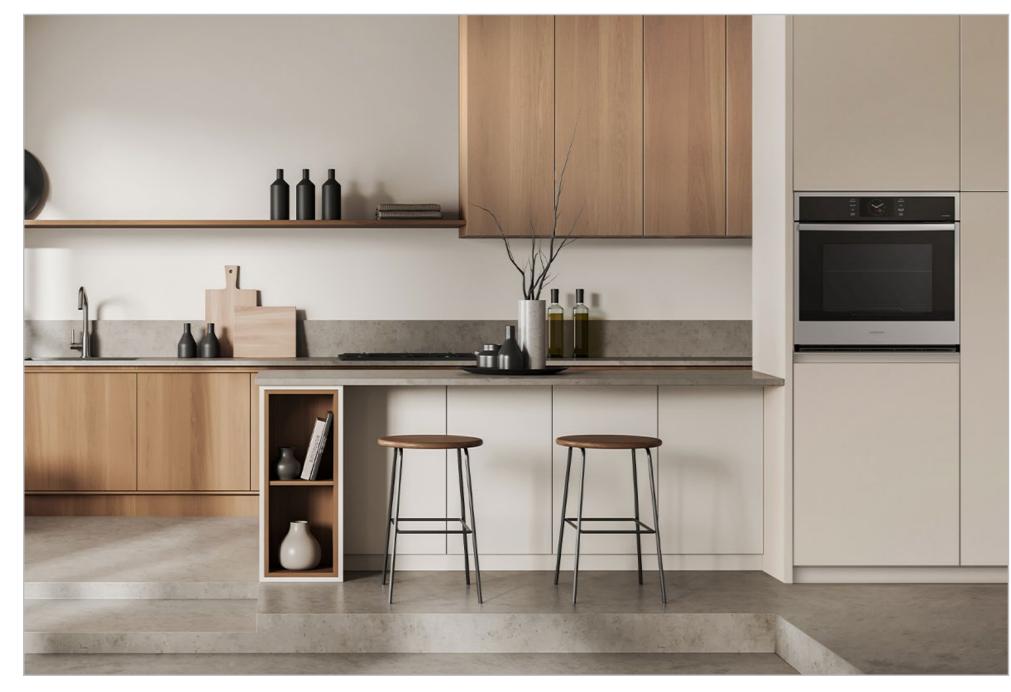

everywhere. |                     |
| Does the hard work for you                     | Self and Steam Clean | Get help from your oven with Self Clean. The self-<br>cleaning system deep cleans by heating to a high<br>temperature to burn off grease and food residue.<br>Steam Clean in 20 minutes for easier cleaning jobs.                     | Get help from your oven with Self and Steam Clean.                                                                                                                          | No Odor Hassle free |

#### **Product Videos**









Steam Cook Air Sous Vide SmartThings Cooking

### Primary Lifestyle Images

For use on marketing landing pages, category pages and offsite landing pages.





Stainless Steel

Matte Black Steel

## Additional Lifestyle Images





Stainless Steel Matte Bl

Matte Black Steel

### Fact Tag Guidance

Please follow one of the below naming conventions for fact tags at retail, accounting for any potential character count limitations. Please also ensure that any feature list appearing on fact tags follows the Product Messaging hierarchy and copy noted in the Product Guide for each model.

NV51CG600S Long (More than 50 Characters)

30" Single Wall Oven with Steam Cook

Medium (50 Characters or less)

30" Single Wall Oven

**Short (35 Characters or less)** 

Single Wall Oven

13

## Product Specs

#### **Spec Sheet**



Spec Sheet - front

Spec Sheet - back

#### **User and Install Manuals**





User Manual Install Manual

#### Warranty (U.S.A)

PLEASE DO NOT DISCARD. THIS PAGE REPLACES THE WARRANTY PAGE IN
THE USE & CA