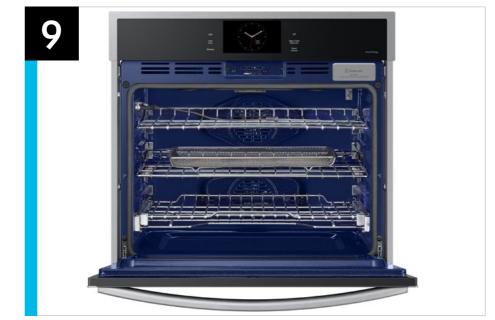

kitchen. Rich with features like Steam Cook, Air Sous Vide, and Air Fry, you'll enjoy cooking just like a professional in your own kitchen.

#### **Short Product Description (bullets)**

- The Samsung 30" Single Wall Oven with Steam Cook features stunning stainless steel finishes that blend seamlessly with the décor of your kitchen.
- Rich with features like Steam Cook, Air Sous Vide, and Air Fry, you'll enjoy cooking just like a professional in your own kitchen.

#### Easy Ads Links

**Stainless Steel:** https://dam.gettyimages.com/p/z0c3461/digital-appliances?o=AND&q=NV51CG600SSR **Matte Black Steel:** https://dam.gettyimages.com/p/z0c3461/digital-appliances?o=AND&q=NV51CG600SMT

#### **Available Colors**







Matte Black Steel NV51CG600SMT



### Carousel Image Order

























# Product Messaging

| Features and Benefits - NV51CG600S                                  |                    |                                                                                                                                                                                                                                                                                         |                                                                                                                                                         |                  |  |
|---------------------------------------------------------------------|--------------------|--------------------------------------------------------------------------------------------------------------------------------