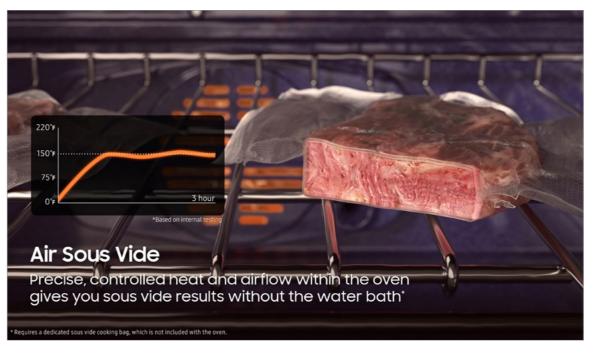

# Product Messaging

| Features and Benefits - NV51CG600S                                  |                    |                                                                                                                                                                                                                                                                                         |                                                                                                                                                         |                  |  |
|---------------------------------------------------------------------|--------------------|-----------------------------------------------------------------------------------------------------------------------------------------------------------------------------------------------------------------------------------------------------------------------------------------|---------------------------------------------------------------------------------------------------------------------------------------------------------|------------------|--|
| Overall Product Headline                                            | Feature Name       | Long Body Copy                                                                                                                                                                                                                                                                          | Short Body Copy                                                                                                                                         | Associated Image |  |
| Moist and flavorful foods                                           | Steam Cook         | An easy-fill water tray lets you bake, broil, and roast with added steam, resulting in foods that are moist and flavorful.                                                                                                                                                              | Bake, broil, and roast with added steam, resulting in foods that are moist and flavorful.                                                               |                  |  |
| Say goodbye to dry                                                  | Air Sous Vide      | Preserve your food's natural flavor & avoid overcooking. Precise, controlled heat and airflow within the oven gives you sous vide results without the water bath.* Perfect for fish, poultry, and vegetables.  * Requires a sous vide cooking bag, which is not included with the oven. | Preserve your food's natural flavor & avoid overcooking using air sous vide.*  * Requires a sous vide cooking bag, which is not included with the oven. |                  |  |
| Cooking with a crunch, now healthier*  *As compared to deep frying. | No-preheat Air Fry | Enjoy healthier* fried foods fast without storing another small appliance in your kitchen, by using Air Fry mode, built right into your oven. Air Fry tray included.  *As compared to deep frying.                                                                                      | Enjoy healthier* fried foods fast by using Air Fry, built right into your oven. Air Fry tray included.  *As compared to deep frying.                    |                  |  |