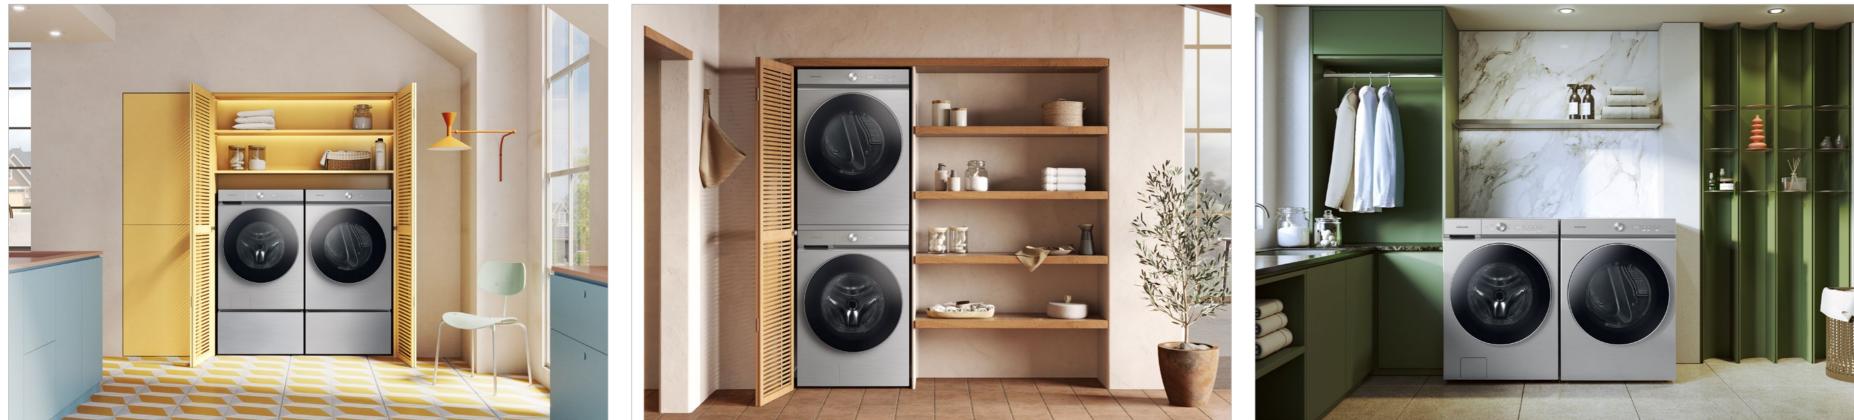

## Lifestyle Images Silver Steel Pair

## Lifestyle Images Brushed Navy Pair

## **Lifestyle Images** Forest Green Pair

**WF53BB8900AT** WF53BB8900AD WF53BB8900AG

Bespoke 5.3 cu. ft. Ultra Capacity Front Load Washer with AI OptiWash<sup>™</sup> and Auto Dispense