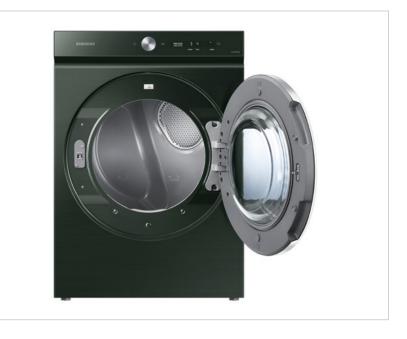

### Features and Benefits: DVE(G)53BB8900\*

| Headline                                                                                            | Feature Name    | Long Body Copy                                                                                                                                                                                                      | Short Body Copy                                                                                                                                                                             | Associated Image                        |
|-----------------------------------------------------------------------------------------------------|-----------------|---------------------------------------------------------------------------------------------------------------------------------------------------------------------------------------------------------------------|---------------------------------------------------------------------------------------------------------------------------------------------------------------------------------------------|-----------------------------------------|
| Bespoke design, intelligent<br>dry                                                                  | N/A             | Laundry reimagined with a clean, flat-panel<br>design and AI-powered features that simplify<br>your cleaning routine. Choose from a variety of<br>premium colors to create a laundry space that<br>fits your style. | Flat-panel design, AI-<br>powered features, and a<br>variety of premium<br>colors.                                                                                                          |                                         |
| Drying, simplified                                                                                  | AI Optimal Dry  | Our AI Optimal Dry cycle automatically chooses<br>the best time and temperature settings based<br>on what you're drying,* taking guesswork out of<br>cycle selection.<br>*Based on AI-created algorithm.            | Automatically chooses<br>the best settings based<br>on what you're drying.*<br>*Based on AI-created algorithm.                                                                              | <image/>                                |
| <b>Dry a full load in 30 minutes*</b><br>*Based on 8lb D.O.E. standard load (50% cotton, 50% poly). | Super Speed Dry | Dry a full load in just 30 minutes <sup>*</sup> and achieve a<br>complete wash and dry in under an hour with<br>an added Super Speed Washer.<br>*Based on 8lb D.O.E. standard load (50% cotton, 50% poly).          | Dry in just 30 minutes*<br>and achieve a complete<br>wash and dry in under an<br>hour with an added Super<br>Speed Washer.<br>*Based on 8lb D.O.E. standard load<br>(50% cotton, 50% poly). | Pry In 30 This<br>Iess than<br>one hour |