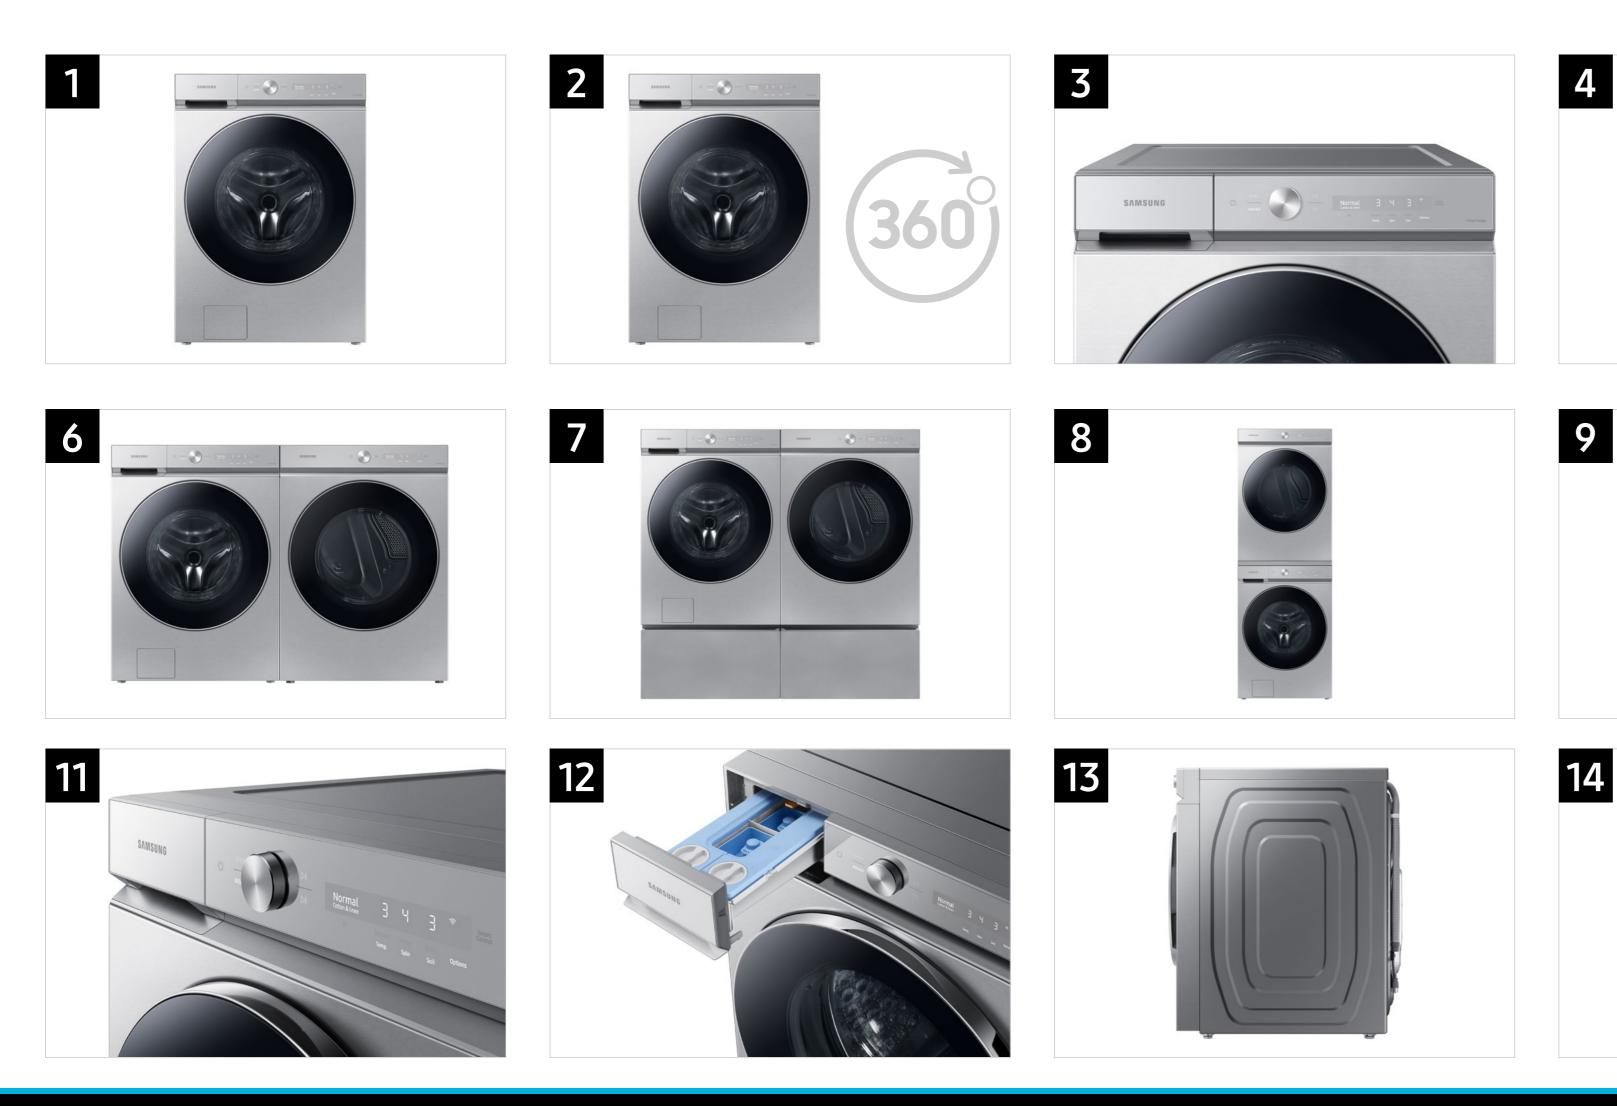

matically adjusts time and detergent<sup>\*</sup> for a worry-free wash, and Auto Dispense, which conveniently stores and automatically dispenses up to 32 loads of detergent and softener.

\*Based on AI-created algorithm.

### Easy Ads Links

Silver Steel Washer: https://dam.gettyimages.com/p/z0c3461/digital-appliances?o=AND&q=WF53BB8900AT Brushed Navy Washer: https://dam.gettyimages.com/p/z0c3461/digital-appliances?o=AND&q=WF53BB8900AD **Forest Green Washer:** https://dam.gettyimages.com/p/z0c3461/digital-appliances?o=AND&q=WF53BB8900AG

#### Available Colors



Silver Steel Model Number: WF53BB8900AT UPC: 887276652269



**Brushed Navy** Model Number: WF53BB8900AD UPC: 887276652252



**Forest Green** UPC: 887276711881



Model Number: WF53BB8900AG

## Carousel Image Order WF53BB8900AT













## Carousel Image Order WF53BB8900AD







6







## Carousel Image Order WF53BB8900AG













# 

**WF53BB8900AT** WF53BB8900AD WF53BB8900AG

Bespoke 5.3 cu. ft. Ultra Capacity Front Load Washer with Al OptiWash<sup>™</sup> and Auto Dispense



### Features and Benefits: WF53BB8900\*

| Headline                                                                                     | Feature Name               | Long Body Copy                                                                                                                                                                                                                                                                                              | Short Body Copy