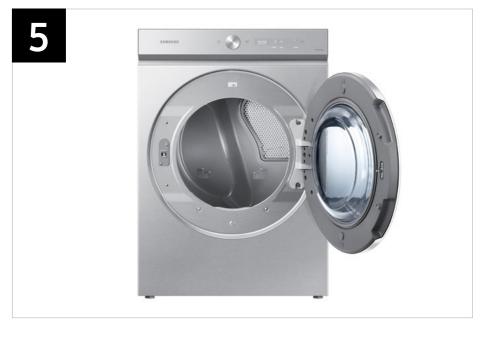

tric and Gas Dryer: https://dam.gettyimages.com/p/z0c3461/digital-appliances?o=AND&q=DV\*53BB8900D Forest Green Electric and Gas Dryer: https://dam.gettyimages.com/p/z0c3461/digital-appliances?o=AND&q=DV\*53BB8900G

#### **Available Colors**



#### **Silver Steel**

Electric Dryer Model Number: DVE53BB8900T Electric Dryer UPC: 887276657264 Gas Dryer Model Number: DVG53BB8900T Gas Dryer UPC: 887276657325



#### **Brushed Navy**

Electric Dryer Model Number: DVE53BB8900D Electric Dryer UPC: 887276657257 Gas Dryer Model Number: DVG53BB8900D Gas Dryer UPC: 887276657318





**Forest Green** 

Electric Dryer Model Number: DVE53BB8900G Electric Dryer UPC: 887276711645 Gas Dryer Model Number: DVG53BB8900G Gas Dryer UPC: 887276711669



## Carousel Image Order Electric Dryer - DVE53BB8900T















## **Carousel Image Order** Gas Dryer - DVG53BB8900T















## Carousel Image Order Electric Dryer - DVE53BB8900D

















## **Carousel Image Order** Gas Dryer - DVG53BB8900D

















## Carousel Image Order Electric Dryer - DVE53BB8900G

















## **Carousel Image Order** Gas Dryer - DVG53BB8900G

















# 

**DVE53BB8900T / DVG53BB8900T DVE53BB8900D / DVG53BB8900D** DVE53BB8900G / DVG53BB8900G

Bespoke 7.6 cu. ft. Ultra Capacity Electric Dryer with Al Optimal Dry and Super Speed Dry Bespoke 7.6 cu. ft. Ultra Capacity Gas Dryer with Al Optimal Dry and Super Speed Dry



### Features and Benefits: DVE(G)53BB8900\*

| Headline                                                                                            | Feature Name    | Lo