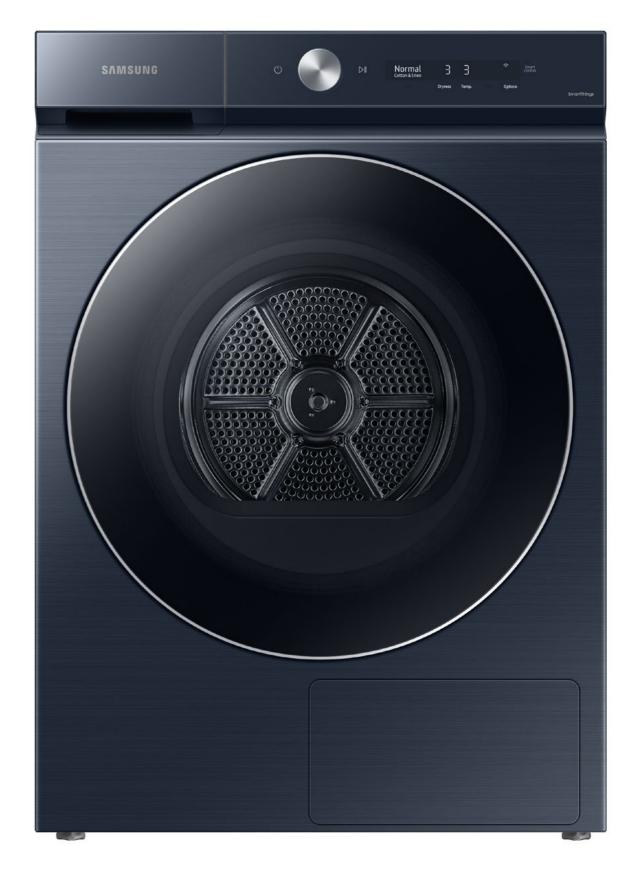

## 

**DVE53BB8900T / DVG53BB8900T DVE53BB8900D / DVG53BB8900D** DVE53BB8900G / DVG53BB8900G

Bespoke 7.6 cu. ft. Ultra Capacity Electric Dryer with Al Optimal Dry and Super Speed Dry Bespoke 7.6 cu. ft. Ultra Capacity Gas Dryer with Al Optimal Dry and Super Speed Dry

#### **Product Titles**

DVE53BB8900 - Bespoke 7.6 cu. ft. Ultra Capacity Electric Dryer with AI Optimal Dry and Super Speed Dry DVG53BB8900 - Bespoke 7.6 cu. ft. Ultra Capacity Gas Dryer with AI Optimal Dry and Super Speed Dry

#### **Electric Dryer Description (406 Characters)**

Samsung's Bespoke Ultra Capacity Electric Dryer has a sleek, flat-panel design, comes in new premium colors, and is equipped with smart features that simplify your laundry experience. It has our AI Optimal Dry, which automatically chooses the best settings based on what you're drying,\* to take the guesswork out of cycle selection, and Super Speed Dry, which optimally dries a full load in just 30 minutes.\*\*

#### Gas Dryer Description (401 Characters)

Samsung's Bespoke Ultra Capacity Gas Dryer has a sleek, flat-panel design, comes in new premium colors, and is equipped with smart features that simplify your laundry experience. It has our AI Optimal Dry, which automatically chooses the best settings based on what you're drying,\* to take the guesswork out of cycle selection, and Super Speed Dry, which optimally dries a full load in just 30 minutes.\*\*