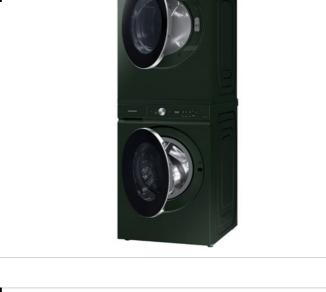

| Headline                         | Feature Name           | Long Body Copy                                                                                                                                                                                                                                                                                                                                                                              | Short Body Copy                                                                                                                                                                                                                                                                                                                                                                                         | Associated Image                                                                                                                                                                                                                                                                                                                                                                                                                                                                                                                                                                                                                                                                                                                                                                                                                                                                                                                                                                                                                                                                                                                                                                              |
|----------------------------------|------------------------|---------------------------------------------------------------------------------------------------------------------------------------------------------------------------------------------------------------------------------------------------------------------------------------------------------------------------------------------------------------------------------------------|---------------------------------------------------------------------------------------------------------------------------------------------------------------------------------------------------------------------------------------------------------------------------------------------------------------------------------------------------------------------------------------------------------|-----------------------------------------------------------------------------------------------------------------------------------------------------------------------------------------------------------------------------------------------------------------------------------------------------------------------------------------------------------------------------------------------------------------------------------------------------------------------------------------------------------------------------------------------------------------------------------------------------------------------------------------------------------------------------------------------------------------------------------------------------------------------------------------------------------------------------------------------------------------------------------------------------------------------------------------------------------------------------------------------------------------------------------------------------------------------------------------------------------------------------------------------------------------------------------------------|
| Fits any space                   | Flexible Installation  | Install your washer and dryer stacked or side by side to fit any space.                                                                                                                                                                                                                                                                                                                     | Your choice, stacked or side<br>by side.                                                                                                                                                                                                                                                                                                                                                                |                                                                                                                                                                                                                                                                                                                                                                                                                                                                                                                                                                                                                                                                                                                                                                                                                                                                                                                                                                                                                                                                                                                                                                                               |
| Control in the palm of your hand | Wi-Fi Connectivity     | Wi-Fi connected so you can get end-of-cycle<br>alerts, remotely start and stop your wash,<br>schedule cycles on your time and more, right<br>from your smartphone with the SmartThings<br>App.*<br>*Requires wireless network, Samsung account and SmartThings App.<br>Available on Android and iOS devices.                                                                                | Get end of cycle alerts,<br>remotely start, schedule,<br>and more from your<br>smartphone with the<br>SmartThings App.*<br>*Requires wireless network, Samsung<br>account and SmartThings App. Available<br>on Android and iOS devices.                                                                                                                                                                 | Image: Control to SmartThings   Clothing Care   Image: Clothing Care |
| Purchase with confidence         | 20-Year Motor Warranty | Purchase with confidence any Samsung Washer<br>model with a Digital Inverter Motor and receive<br>a 20 year warranty on the motor.*<br>*20-year warranty limited to the Digital Inverter Motor of washers<br>purchased on 7/1/2022 or later. Purchase receipt indicating purchase<br>date required for a claim. Additional restrictions and limitations apply,<br>see warranty for details. | Purchase with confidence<br>any Samsung Washer model<br>with a Digital Inverter Motor<br>and receive a 20 year<br>warranty on the motor.*<br>*20-year warranty limited to the Digital<br>Inverter Motor of washers purchased on<br>7/1/2022 or later. Purchase receipt<br>indicating purchase date required for a<br>claim. Additional restrictions and<br>limitations apply, see warranty for details. |                                                                                                                                                                                                                                                                                                                                                                                                                                                                                                                                                                                                                                                                                                                                                                                                                                                                                                                                                                                                                                                                                                                                                                                               |