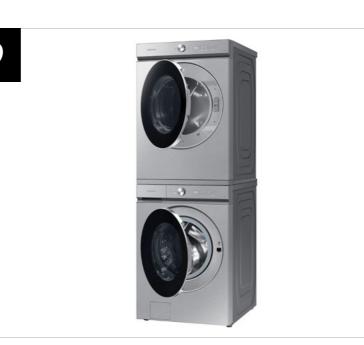

| Headline              | Feature Name                                                                   | Long Body Copy                                                                                                                                                                                                                                                                             | Short Body Copy                                                                                                                                                                                                                                                     | Associated Image  |
|-----------------------|--------------------------------------------------------------------------------|--------------------------------------------------------------------------------------------------------------------------------------------------------------------------------------------------------------------------------------------------------------------------------------------|---------------------------------------------------------------------------------------------------------------------------------------------------------------------------------------------------------------------------------------------------------------------|-------------------|
| Controls within reach | MultiControl™                                                                  | Eliminate the long reach and control your dryer<br>right from your washer when the units are<br>stacked.*<br>*Use of this feature requires a stacked AI Smart Dial washer and dryer and<br>Bespoke Stacking & MultiControl <sup>™</sup> Combo Kit (SKK-9MC*), which is sold<br>separately. | Control your dryer right<br>from your washer when<br>the units are stacked.*<br>*Use of this feature requires a stacked<br>AI Smart Dial washer and dryer and<br>Bespoke Stacking & MultiControl <sup>™</sup><br>Combo Kit (SKK-9MC*), which is sold<br>separately. |                   |
| N/A                   | ENERGY STAR®Most<br>Efficient                                                  | Our washers are recognized by the EPA in<br>delivering cutting edge energy efficiency along<br>with the latest in technological innovation.*<br>*Visit www.energystar.gov for more information on ENERGY STAR® guidelines.                                                                 | Recognized for delivering<br>cutting edge energy<br>efficiency and innovation.*<br>*Visit www.energystar.gov for more<br>information on ENERGY STAR® guidelines.                                                                                                    | <image/> <image/> |
| Space-saving design   | <b>Shallow Closet-Depth Fit*</b><br>*Designed to fit a 38" installation depth. | Perfect for any laundry space, this washer has a shallower depth for easy closet installation,* without sacrificing capacity.<br>*Designed to fit a 38" installation depth.                                                                                                                | A shallower depth allows<br>for easy closet<br>installation <sup>*</sup> without<br>sacrificing capacity.<br>*Designed to fit a 38" installation depth.                                                                                                             | Shallow<br>Depth  |

| Headline                         | Feature Name           | Long Body Copy                                                                                                                                                                                                                                                                                                                                                                              | Short Body Copy                                                                                                                                                                                                                                                                                                                                                                                         | Associated Image                                                                                                                                                                                                                                                                                                                                                                                                                                                                                                                                                                                                                                                                                                                                                                                                                                                                                                                                                                                                                                                                                                                                                                              |
|----------------------------------|------------------------|---------------------------------------------------------------------------------------------------------------------------------------------------------------------------------------------------------------------------------------------------------------------------------------------------------------------------------------------------------------------------------------------|---------------------------------------------------------------------------------------------------------------------------------------------------------------------------------------------------------------------------------------------------------------------------------------------------------------------------------------------------------------------------------------------------------|-----------------------------------------------------------------------------------------------------------------------------------------------------------------------------------------------------------------------------------------------------------------------------------------------------------------------------------------------------------------------------------------------------------------------------------------------------------------------------------------------------------------------------------------------------------------------------------------------------------------------------------------------------------------------------------------------------------------------------------------------------------------------------------------------------------------------------------------------------------------------------------------------------------------------------------------------------------------------------------------------------------------------------------------------------------------------------------------------------------------------------------------------------------------------------------------------|
| Fits any space                   | Flexible Installation  | Install your washer and dryer stacked or side by side to fit any space.                                                                                                                                                                                                                                                                                                                     | Your choice, stacked or side<br>by side.                                                                                                                                                                                                                                                                                                                                                                |                                                                                                                                                                                                                                                                                                                                                                                                                                                                                                                                                                                                                                                                                                                                                                                                                                                                                                                                                                                                                                                                                                                                                                                               |
| Control in the palm of your hand | Wi-Fi Connectivity     | Wi-Fi connected so you can get end-of-cycle<br>alerts, remotely start and stop your wash,<br>schedule cycles on your time and more, right<br>from your smartphone with the SmartThings<br>App.*<br>*Requires wireless network, Samsung account and SmartThings App.<br>Available on Android and iOS devices.                                                                                | Get end of cycle alerts,<br>remotely start, schedule,<br>and more from your<br>smartphone with the<br>SmartThings App.*<br>*Requires wireless network, Samsung<br>account and SmartThings App. Available<br>on Android and iOS devices.                                                                                                                                                                 | Image: Control to SmartThings   Clothing Care   Image: Clothing Care |
| Purchase with confidence         | 20-Year Motor Warranty | Purchase with confidence any Samsung Washer<br>model with a Digital Inverter Motor and receive<br>a 20 year warranty on the motor.*<br>*20-year warranty limited to the Digital Inverter Motor of washers<br>purchased on 7/1/2022 or later. Purchase receipt indicating purchase<br>date required for a claim. Additional restrictions and limitations apply,<br>see warranty for details. | Purchase with confidence<br>any Samsung Washer model<br>with a Digital Inverter Motor<br>and receive a 20 year<br>warranty on the motor.*<br>*20-year warranty limited to the Digital<br>Inverter Motor of washers purchased on<br>7/1/2022 or later. Purchase receipt<br>indicating purchase date required for a<br>claim. Additional restrictions and<br>limitations apply, see warranty for details. |                                                                                                                                                                                                                                                                                                                                                                                                                                                                                                                                                                                                                                                                                                                                                                                                                                                                                                                                                                                                                                                                                                                                                                                               |