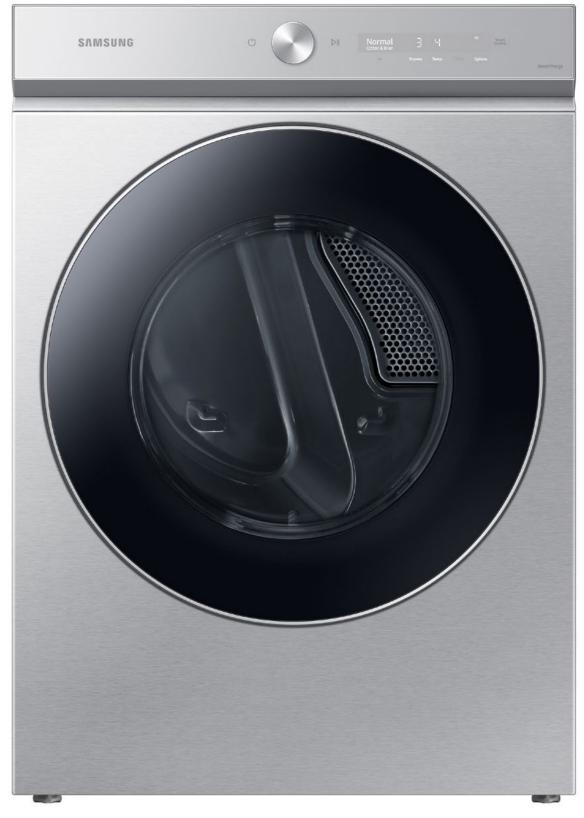

## 

**DVE53BB8900T / DVG53BB8900T DVE53BB8900D / DVG53BB8900D** DVE53BB8900G / DVG53BB8900G

Bespoke 7.6 cu. ft. Ultra Capacity Electric Dryer with Al Optimal Dry and Super Speed Dry Bespoke 7.6 cu. ft. Ultra Capacity Gas Dryer with Al Optimal Dry and Super Speed Dry

#### **Product Titles**

DVE53BB8900 - Bespoke 7.6 cu. ft. Ultra Capacity Electric Dryer with AI Optimal Dry and Super Speed Dry DVG53BB8900 - Bespoke 7.6 cu. ft. Ultra Capacity Gas Dryer with AI Optimal Dry and Super Speed Dry

#### **Electric Dryer Description (406 Characters)**

Samsung's Bespoke Ultra Capacity Electric Dryer has a sleek, flat-panel design, comes in new premium colors, and is equipped with smart features that simplify your laundry experience. It has our AI Optimal Dry, which automatically chooses the best settings based on what you're drying,\* to take the guesswork out of cycle selection, and Super Speed Dry, which optimally dries a full load in just 30 minutes.\*\*

#### Gas Dryer Description (401 Characters)

Samsung's Bespoke Ultra Capacity Gas Dryer has a sleek, flat-panel design, comes in new premium colors, and is equipped with smart features that simplify your laundry experience. It has our AI Optimal Dry, which automatically chooses the best settings based on what you're drying,\* to take the guesswork out of cycle selection, and Super Speed Dry, which optimally dries a full load in just 30 minutes.\*\*