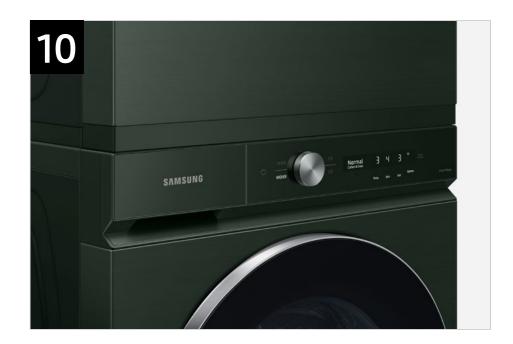

### Features and Benefits: WF53BB8900\*

| Headline                                                                                     | Feature Name               | Long Body Copy                                                                                                                                                                                                                                                                                              | Short Body Copy                                                                                                                                                   | Associated Image                                                                                                                                                                                                                                                                                                                        |
|----------------------------------------------------------------------------------------------|----------------------------|-------------------------------------------------------------------------------------------------------------------------------------------------------------------------------------------------------------------------------------------------------------------------------------------------------------|-------------------------------------------------------------------------------------------------------------------------------------------------------------------|-----------------------------------------------------------------------------------------------------------------------------------------------------------------------------------------------------------------------------------------------------------------------------------------------------------------------------------------|
| Bespoke design, intelligent<br>wash                                                          | N/A                        | Laundry reimagined with a clean, flat-panel<br>design and AI-powered features that simplify<br>your cleaning routine. Choose from a variety of<br>premium colors to create a laundry space that<br>fits your style.                                                                                         | Flat-panel design, AI-<br>powered features, and a<br>variety of premium<br>colors.                                                                                |                                                                                                                                                                                                                                                                                                                                         |
| Industry's largest capacity in<br>its class*<br>*As compared to 27" wide front load washers. | 5.3 cu. ft. Ultra Capacity | Ultra Capacity lets you wash more items in a<br>single load, meaning fewer loads, less time in<br>the laundry room, and more time doing the<br>things you love.                                                                                                                                             | Fewer loads, less time in<br>the laundry room.                                                                                                                    | <image/>                                                                                                                                                                                                                                                                                                                                |
| Automatic dirt sensing                                                                       | Al OptiWash <sup>™</sup>   | AI OptiWash <sup>™</sup> takes the guesswork out of cycle<br>selection by automatically detecting what's in<br>the load and how dirty clothes are, and adjusting<br>wash time and detergent as needed during the<br>cycle.*<br>*To prevent wear, wash like fabrics together. Based on AI-created algorithm. | Automatic soil and fabric<br>detection <sup>*</sup> for better<br>cleaning.<br>*To prevent wear, wash like fabrics<br>together. Based on AI-created<br>algorithm. | step 5       step 3         step 5       step 3         step 1       step 2         step 1       step 4         Step 1       step 4 |

| Headline                                                                                          | Feature Name         | Long Body Copy                                                                                                                                                                                                                                                                                                                                | Short Body Copy                                                                                                                                                                                               | Associated Image                                                                                                                                                                                                                                                                                                                                                                                                                                                                                                                                                                                                                                                                                                                                                                                                                                                                                                                                                                                                                                                                                                                                                                                                                                                                                                                                                                                                                                                                                                                                                                                                                                                                                                                                                                                                                                                                                                                                                                                                                                                                                                               |
|---------------------------------------------------------------------------------------------------|----------------------|-----------------------------------------------------------------------------------------------------------------------------------------------------------------------------------------------------------------------------------------------------------------------------------------------------------------------------------------------|---------------------------------------------------------------------------------------------------------------------------------------------------------------------------------------------------------------|--------------------------------------------------------------------------------------------------------------------------------------------------------------------------------------------------------------------------------------------------------------------------------------------------------------------------------------------------------------------------------------------------------------------------------------------------------------------------------------------------------------------------------------------------------------------------------------------------------------------------------------------------------------------------------------------------------------------------------------------------------------------------------------------------------------------------------------------------------------------------------------------------------------------------------------------------------------------------------------------------------------------------------------------------------------------------------------------------------------------------------------------------------------------------------------------------------------------------------------------------------------------------------------------------------------------------------------------------------------------------------------------------------------------------------------------------------------------------------------------------------------------------------------------------------------------------------------------------------------------------------------------------------------------------------------------------------------------------------------------------------------------------------------------------------------------------------------------------------------------------------------------------------------------------------------------------------------------------------------------------------------------------------------------------------------------------------------------------------------------------------|
| Skip adding detergent                                                                             | Auto Dispense System | Skip adding detergent each time with our Auto<br>Dispense System, which conveniently stores and<br>automatically dispenses up to 32 loads of<br>detergent and softener.                                                                                                                                                                       | Conveniently stores and<br>dispenses up to 32 loads<br>of detergent and softener.                                                                                                                             | <image/> <image/> <image/> <image/> <image/> <image/> <image/> <image/> <image/>                                                                                                                                                                                                                                                                                                                                                                                                                                                                                                                                                                                                                                                                                                                                                                                                                                                                                                                                                                                                                                                                                                                                                                                                                                                                                                                                                                                                                                                                                                                                                                                                                                                                                                                                                                                                                                                                                                                                                                                                                                               |
| Wash a full load in just 28<br>minutes*<br>*Based on using Super Speed cycle with an 8lb<br>load. | Super Speed Wash     | Wash a full load in just 28 minutes <sup>*</sup> without<br>sacrificing cleaning performance, and achieve a<br>complete wash and dry in under an hour when<br>paired with a Super Speed Dryer.<br>*Based on using Super Speed cycle with an 8lb load.                                                                                         | Powerful cleaning in just<br>28 minutes <sup>*</sup> and achieve a<br>complete wash and dry in<br>under an hour with an<br>added Super Speed Dryer.<br>*Based on using Super Speed cycle with an<br>8lb load. | Pry In 30 million of the second secon |
| Make your laundry routine<br>more simple                                                          | AI Smart Dial        | Samsung's easy to use, AI Smart Dial simplifies<br>your washer's control panel, learns and<br>recommends your favorite cycles,* and allows<br>you to customize your cycle list, making<br>laundry day a breeze.<br>*AI Smart Dial makes recommendations within 30 days of use based on<br>cycle selections, time selected, and other factors. | Samsung's easy to use, AI<br>Smart Dial simplifies your<br>washer's control panel and<br>makes laundry day a<br>breeze.                                                                                       | Image: Sector Secto            |