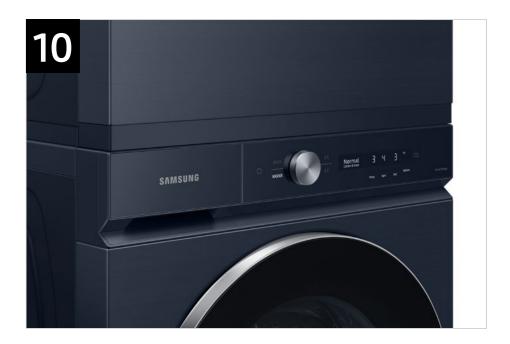

### Features and Benefits: WF53BB8900\*

| Headline                                                                                     | Feature Name               | Long Body Copy                                                                                                                                                                                                                                                                                              | Short Body Copy                                                                                                                                                   | Associated Image                                                                                                                                                                                                                                                                                                                        |
|----------------------------------------------------------------------------------------------|----------------------------|-------------------------------------------------------------------------------------------------------------------------------------------------------------------------------------------------------------------------------------------------------------------------------------------------------------|-------------------------------------------------------------------------------------------------------------------------------------------------------------------|-----------------------------------------------------------------------------------------------------------------------------------------------------------------------------------------------------------------------------------------------------------------------------------------------------------------------------------------|
| Bespoke design, intelligent<br>wash                                                          | N/A                        | Laundry reimagined with a clean, flat-panel<br>design and AI-powered features that simplify<br>your cleaning routine. Choose from a variety of<br>premium colors to create a laundry space that<br>fits your style.                                                                                         | Flat-panel design, AI-<br>powered features, and a<br>variety of premium<br>colors.                                                                                |                                                                                                                                                                                                                                                                                                                                         |
| Industry's largest capacity in<br>its class*<br>*As compared to 27" wide front load washers. | 5.3 cu. ft. Ultra Capacity | Ultra Capacity lets you wash more items in a<br>single load, meaning fewer loads, less time in<br>the laundry room, and more time doing the<br>things you love.                                                                                                                                             | Fewer loads, less time in<br>the laundry room.                                                                                                                    | <image/>                                                                                                                                                                                                                                                                                                                                |
| Automatic dirt sensing                                                                       | Al OptiWash <sup>™</sup>   | AI OptiWash <sup>™</sup> takes the guesswork out of cycle<br>selection by automatically detecting what's in<br>the load and how dirty clothes are, and adjusting<br>wash time and detergent as needed during the<br>cycle.*<br>*To prevent wear, wash like fabrics together. Based on AI-created algorithm. | Automatic soil and fabric<br>detection <sup>*</sup> for better<br>cleaning.<br>*To prevent wear, wash like fabrics<br>together. Based on AI-created<br>algorithm. | step 5       step 3         step 5       step 3         step 1       step 2         step 1       step 4         Step 1       step 4 |

| Headline                                                                                          | Feature Name         | Long Body Copy                                                                                                                                                                                                                                                                                                                                | Short Body Copy                                                                                                                                                                                               | Associated Image                                                                                                                                                                                                                                                                                                                                                                                                                                                                                                                                                                                                                                                                                                                                                                                                                                                                                                                                                                                                                                                                                                                                                                                                                                                                                                                                                                                                                                                                                                                                                                                                                                                                                                                                                                                                                                                                                                                                                                                                                                                                                                               |
|---------------------------------------------------------------------------------------------------|----------------------|-----------------------------------------------------------------------------------------------------------------------------------------------------------------------------------------------------------------------------------------------------------------------------------------------------------------------------------------------|---------------------------------------------------------------------------------------------------------------------------------------------------------------------------------------------------------------|--------------------------------------------------------------------------------------------------------------------------------------------------------------------------------------------------------------------------------------------------------------------------------------------------------------------------------------------------------------------------------------------------------------------------------------------------------------------------------------------------------------------------------------------------------------------------------------------------------------------------------------------------------------------------------------------------------------------------------------------------------------------------------------------------------------------------------------------------------------------------------------------------------------------------------------------------------------------------------------------------------------------------------------------------------------------------------------------------------------------------------------------------------------------------------------------------------------------------------------------------------------------------------------------------------------------------------------------------------------------------------------------------------------------------------------------------------------------------------------------------------------------------------------------------------------------------------------------------------------------------------------------------------------------------------------------------------------------------------------------------------------------------------------------------------------------------------------------------------------------------------------------------------------------------------------------------------------------------------------------------------------------------------------------------------------------------------------------------------------------------------|
| Skip adding detergent                                                                             | Auto Dispense System | Skip adding detergent each time with our Auto<br>Dispense System, which conveniently stores and<br>automatically dispenses up to 32 loads of<br>detergent and softener.                                                                                                                                                                       | Conveniently stores and<br>dispenses up to 32 loads<br>of detergent and softener.                                                                                                                             | <image/> <image/> <image/> <image/> <image/> <image/> <image/> <image/> <image/>                                                                                                                                                                                                                                                                                                                                                                                                                                                                                                                                                                                                                                                                                                                                                                                                                                                                                                                                                                                                                                                                                                                                                                                                                                                                                                                                                                                                                                                                                                                                                                                                                                                                                                                                                                                                                                                                                                                                                                                                                                               |
| Wash a full load in just 28<br>minutes*<br>*Based on using Super Speed cycle with an 8lb<br>load. | Super Speed Wash     | Wash a full load in just 28 minutes <sup>*</sup> without<br>sacrificing cleaning performance, and achieve a<br>complete wash and dry in under an hour when<br>paired with a Super Speed Dryer.<br>*Based on using Super Speed cycle with an 8lb load.                                                                                         | Powerful cleaning in just<br>28 minutes <sup>*</sup> and achieve a<br>complete wash and dry in<br>under an hour with an<br>added Super Speed Dryer.<br>*Based on using Super Speed cycle with an<br>8lb load. | Pry In 30 million of the second secon |
| Make your laundry routine<br>more simple                                                          | AI Smart Dial        | Samsung's easy to use, AI Smart Dial simplifies<br>your washer's control panel, learns and<br>recommends your favorite cycles,* and allows<br>you to customize your cycle list, making<br>laundry day a breeze.<br>*AI Smart Dial makes recommendations within 30 days of use based on<br>cycle selections, time selected, and other factors. | Samsung's easy to use, AI<br>Smart Dial simplifies your<br>washer's control panel and<br>makes laundry day a<br>breeze.                                                                                       | Image: Sector Secto            |