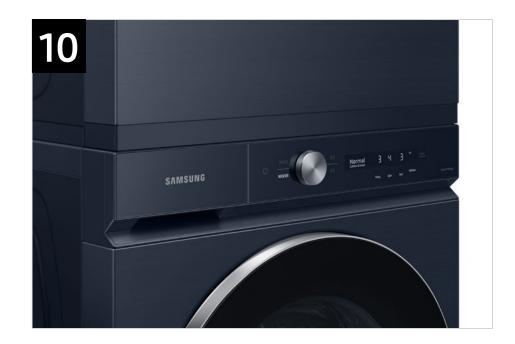

### Features and Benefits: WF53BB8900\*

| Headline                                                                                     | Feature Name               | Long Body Copy                                                                                                                                                                                                                                                                                              | Short Body Copy                                                                                                                                                   | Associated Image                                                                                                                                                                                                                                                                                                                        |
|----------------------------------------------------------------------------------------------|----------------------------|-------------------------------------------------------------------------------------------------------------------------------------------------------------------------------------------------------------------------------------------------------------------------------------------------------------|-------------------------------------------------------------------------------------------------------------------------------------------------------------------|-----------------------------------------------------------------------------------------------------------------------------------------------------------------------------------------------------------------------------------------------------------------------------------------------------------------------------------------|
| Bespoke design, intelligent<br>wash                                                          | N/A                        | Laundry reimagined with a clean, flat-panel<br>design and AI-powered features that simplify<br>your cleaning routine. Choose from a variety of<br>premium colors to create a laundry space that<br>fits your style.                                                                                         | Flat-panel design, AI-<br>powered features, and a<br>variety of premium<br>colors.                                                                                |                                                                                                                                                                                                                                                                                                                                         |
| Industry's largest capacity in<br>its class*<br>*As compared to 27" wide front load washers. | 5.3 cu. ft. Ultra Capacity | Ultra Capacity lets you wash more items in a<br>single load, meaning fewer loads, less time in<br>the laundry room, and more time doing the<br>things you love.                                                                                                                                             | Fewer loads, less time in<br>the laundry room.                                                                                                                    | <image/>                                                                                                                                                                                                                                                                                                                                |
| Automatic dirt sensing                                                                       | Al OptiWash <sup>™</sup>   | AI OptiWash <sup>™</sup> takes the guesswork out of cycle<br>selection by automatically detecting what's in<br>the load and how dirty clothes are, and adjusting<br>wash time and detergent as needed during the<br>cycle.*<br>*To prevent wear, wash like fabrics together. Based on AI-created algorithm. | Automatic soil and fabric<br>detection <sup>*</sup> for better<br>cleaning.<br>*To prevent wear, wash like fabrics<br>together. Based on AI-created<br>algorithm. | step 5       step 3         step 5       step 3         step 1       step 2         step 1       step 4         Step 1       step 4 |

| Headline                                 | Feature Name    | Long Body Copy                                                                                                                                                                                                                                                                                                                               | Short Body Copy                                                                                                                                                                                                                                                     | Associated Image                                                                                                                                                                                                                                                                                                                                                                                                                                                                                                                                                                                                                                                                                                                                                                                                                                                                                                                                                                                                                                                                                                                                                                                                                                                                                                                                                                                                                                                                                                                                                                                                                                                                                                                                                                                                                                                                                                                                                                                                                                                                                                    |
|------------------------------------------|-----------------|----------------------------------------------------------------------------------------------------------------------------------------------------------------------------------------------------------------------------------------------------------------------------------------------------------------------------------------------|---------------------------------------------------------------------------------------------------------------------------------------------------------------------------------------------------------------------------------------------------------------------|---------------------------------------------------------------------------------------------------------------------------------------------------------------------------------------------------------------------------------------------------------------------------------------------------------------------------------------------------------------------------------------------------------------------------------------------------------------------------------------------------------------------------------------------------------------------------------------------------------------------------------------------------------------------------------------------------------------------------------------------------------------------------------------------------------------------------------------------------------------------------------------------------------------------------------------------------------------------------------------------------------------------------------------------------------------------------------------------------------------------------------------------------------------------------------------------------------------------------------------------------------------------------------------------------------------------------------------------------------------------------------------------------------------------------------------------------------------------------------------------------------------------------------------------------------------------------------------------------------------------------------------------------------------------------------------------------------------------------------------------------------------------------------------------------------------------------------------------------------------------------------------------------------------------------------------------------------------------------------------------------------------------------------------------------------------------------------------------------------------------|
| Make your laundry routine<br>more simple | AI Smart Dial   | Samsung's easy to use, AI Smart Dial simplifies<br>your dryer's control panel, learns and<br>recommends your favorite cycles,* and allows<br>you to customize your cycle list, making<br>laundry day a breeze.<br>*AI Smart Dial makes recommendations within 30 days of use based on<br>cycle selections, time selected, and other factors. | Samsung's easy to use, AI<br>Smart Dial simplifies your<br>dryer's control panel and<br>makes laundry day a<br>breeze.                                                                                                                                              | Image: Second secon |
| Controls within reach                    | MultiControl™   | Eliminate the long reach and control your dryer<br>right from your washer when the units are<br>stacked.*<br>*Use of this feature requires a stacked AI Smart Dial washer and dryer and<br>Bespoke Stacking & MultiControl <sup>™</sup> Combo Kit (SKK-9MC*), which is sold<br>separately.                                                   | Control your dryer right<br>from your washer when<br>the units are stacked.*<br>*Use of this feature requires a stacked<br>AI Smart Dial washer and dryer and<br>Bespoke Stacking & MultiControl <sup>™</sup><br>Combo Kit (SKK-9MC*), which is sold<br>separately. |                                                                                                                                                                                                                                                                                                                                                                                                                                                                                                                                                                                                                                                                                                                                                                                                                                                                                                                                                                                                                                                                                                                                                                                                                                                                                                                                                                                                                                                                                                                                                                                                                                                                                                                                                                                                                                                                                                                                                                                                                                                                                                                     |
| Freshen up clothes                       | Steam Sanitize+ | Our Steam Sanitize+ cycle removes 95% of pollen <sup>*</sup><br>from fabric, while Multi-Steam refreshes<br>clothing and relaxes light wrinkles.<br>*Testing based on Samsung internal protocols. Results provided to and<br>interpreted by Intertek. Individual results may vary.                                                           | Removes 95% of pollen<br>from fabric,* relaxes light<br>wrinkles, and refreshes<br>clothing.<br>*Testing based on Samsung internal<br>protocols. Results provided to and<br>interpreted by Intertek. Individual results<br>may vary.                                | ODOR   Refresh Cycle     WRINKLES   WRINKLES   WRINKLES   WRINKLES   WRINKLES   WRINKLES   WRINKLES   KITISTATIC   ANTISTATIC   ANTISTATIC   ANTISTATIC   ANTISTATIC                                                                                                                                                                                                                                                                                                                                                                                                                                                                                                                                                                                                                                                                                                                                                                                                                                                                                                                                                                                                                                                                                                                                                                                                                                                                                                                                                                                                                                                                                                                                                                                                                                                                                                                                                                                                                                                                                                                                                |