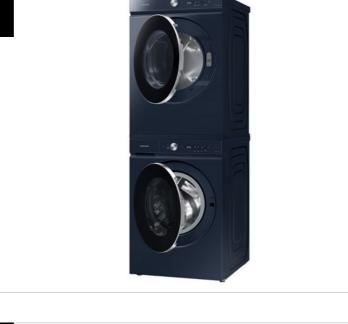

| Headline              | Feature Name                                                                   | Long Body Copy                                                                                                                                                                                                                                                                             | Short Body Copy                                                                                                                                                                                                                                                     | Associated Image  |
|-----------------------|--------------------------------------------------------------------------------|--------------------------------------------------------------------------------------------------------------------------------------------------------------------------------------------------------------------------------------------------------------------------------------------|---------------------------------------------------------------------------------------------------------------------------------------------------------------------------------------------------------------------------------------------------------------------|-------------------|
| Controls within reach | MultiControl™                                                                  | Eliminate the long reach and control your dryer<br>right from your washer when the units are<br>stacked.*<br>*Use of this feature requires a stacked AI Smart Dial washer and dryer and<br>Bespoke Stacking & MultiControl <sup>™</sup> Combo Kit (SKK-9MC*), which is sold<br>separately. | Control your dryer right<br>from your washer when<br>the units are stacked.*<br>*Use of this feature requires a stacked<br>AI Smart Dial washer and dryer and<br>Bespoke Stacking & MultiControl <sup>™</sup><br>Combo Kit (SKK-9MC*), which is sold<br>separately. |                   |
| N/A                   | ENERGY STAR®Most<br>Efficient                                                  | Our washers are recognized by the EPA in<br>delivering cutting edge energy efficiency along<br>with the latest in technological innovation.*<br>*Visit www.energystar.gov for more information on ENERGY STAR® guidelines.                                                                 | Recognized for delivering<br>cutting edge energy<br>efficiency and innovation.*<br>*Visit www.energystar.gov for more<br>information on ENERGY STAR® guidelines.                                                                                                    | <image/> <image/> |
| Space-saving design   | <b>Shallow Closet-Depth Fit*</b><br>*Designed to fit a 38" installation depth. | Perfect for any laundry space, this washer has a shallower depth for easy closet installation,* without sacrificing capacity.<br>*Designed to fit a 38" installation depth.                                                                                                                | A shallower depth allows<br>for easy closet<br>installation <sup>*</sup> without<br>sacrificing capacity.<br>*Designed to fit a 38" installation depth.                                                                                                             | Shallow<br>Depth  |

| Headline                         | Feature Name           | Long Body Copy                                                                                                                                                                                                                                                                                                                                                                              | Short Body Copy                                                                                                                                                                                                                                                                                                                                                                                         | Associated Image                                                                                                                                                                                                                                                                                                                                                                                                                                                                                                                                                                                                                                                                                                                                                                                                                                                                                                                                                                                                                                                                                                                                                                              |
|----------------------------------|------------------------|---------------------------------------------------------------------------------------------------------------------------------------------------------------------------------------------------------------------------------------------------------------------------------------------------------------------------------------------------------------------------------------------|---------------------------------------------------------------------------------------------------------------------------------------------------------------------------------------------------------------------------------------------------------------------------------------------------------------------------------------------------------------------------------------------------------|-----------------------------------------------------------------------------------------------------------------------------------------------------------------------------------------------------------------------------------------------------------------------------------------------------------------------------------------------------------------------------------------------------------------------------------------------------------------------------------------------------------------------------------------------------------------------------------------------------------------------------------------------------------------------------------------------------------------------------------------------------------------------------------------------------------------------------------------------------------------------------------------------------------------------------------------------------------------------------------------------------------------------------------------------------------------------------------------------------------------------------------------------------------------------------------------------|
| Fits any space                   | Flexible Installation  | Install your washer and dryer stacked or side by side to fit any space.                                                                                                                                                                                                                                                                                                                     | Your choice, stacked or side<br>by side.                                                                                                                                                                                                                                                                                                                                                                |                                                                                                                                                                                                                                                                                                                                                                                                                                                                                                                                                                                                                                                                                                                                                                                                                                                                                                                                                                                                                                                                                                                                                                                               |
| Control in the palm of your hand | Wi-Fi Connectivity     | Wi-Fi connected so you can get end-of-cycle<br>alerts, remotely start and stop your wash,<br>schedule cycles on your time and more, right<br>from your smartphone with the SmartThings<br>App.*<br>*Requires wireless network, Samsung account and SmartThings App.<br>Available on Android and iOS devices.                                                                                | Get end of cycle alerts,<br>remotely start, schedule,<br>and more from your<br>smartphone with the<br>SmartThings App.*<br>*Requires wireless network, Samsung<br>account and SmartThings App. Available<br>on Android and iOS devices.                                                                                                                                                                 | Image: Control to SmartThings   Clothing Care   Image: Clothing Care |
| Purchase with confidence         | 20-Year Motor Warranty | Purchase with confidence any Samsung Washer<br>model with a Digital Inverter Motor and receive<br>a 20 year warranty on the motor.*<br>*20-year warranty limited to the Digital Inverter Motor of washers<br>purchased on 7/1/2022 or later. Purchase receipt indicating purchase<br>date required for a claim. Additional restrictions and limitations apply,<br>see warranty for details. | Purchase with confidence<br>any Samsung Washer model<br>with a Digital Inverter Motor<br>and receive a 20 year<br>warranty on the motor.*<br>*20-year warranty limited to the Digital<br>Inverter Motor of washers purchased on<br>7/1/2022 or later. Purchase receipt<br>indicating purchase date required for a<br>claim. Additional restrictions and<br>limitations apply, see warranty for details. |                                                                                                                                                                                                                                                                                                                                                                                                                                                                                                                                                                                                                                                                                                                                                                                                                                                                                                                                                                                                                                                                                                                                                                                               |