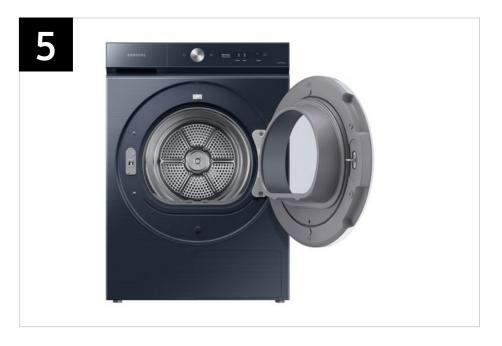

## Carousel Image Order Electric Dryer - DVE53BB8900T

## **Carousel Image Order** Gas Dryer - DVG53BB8900T

## Carousel Image Order Electric Dryer - DVE53BB8900D

## **Carousel Image Order** Gas Dryer - DVG53BB8900D

## Carousel Image Order Electric Dryer - DVE53BB8900G

## **Carousel Image Order** Gas Dryer - DVG53BB8900G