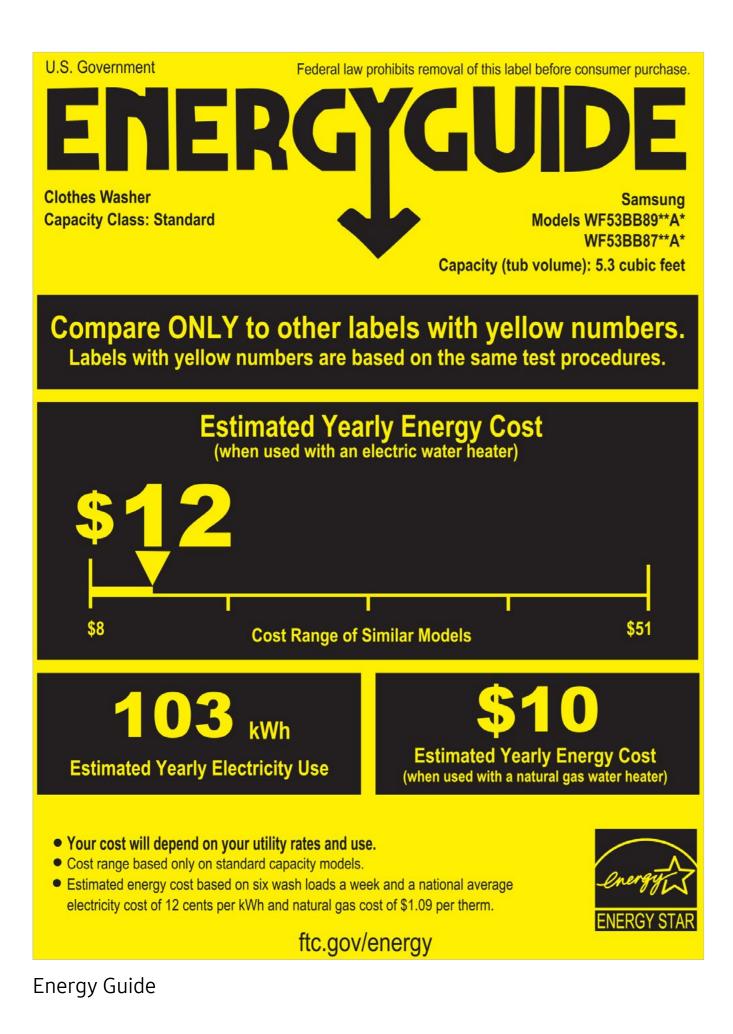

## **Energy Guide**

#### Ratings

annia 2022

CEE Tier 3 IMEF = 3.1

IWF = 2.9 . 103 kWh/yr