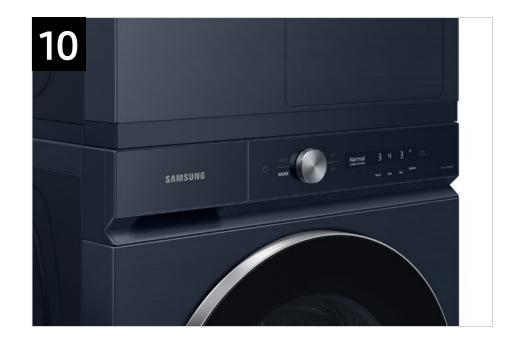

| Headline                                 | Feature Name    | Long Body Copy                                                                                                                                                                                                                                                                                                                               | Short Body Copy                                                                                                                                                                                                                                                     | Associated Image                                                                                                                                                                                                                                                                                                                                                                                                                                                                                                                                                                                                                                                                                                                                                                                                                                                                                                                                                                                                                                                                                                                                                                                                                                                                                                                                                                                                                                                                                                                                                                                                                                                                                                                                                                                                                                                                                                                                                                                                                                                                                                    |
|------------------------------------------|-----------------|----------------------------------------------------------------------------------------------------------------------------------------------------------------------------------------------------------------------------------------------------------------------------------------------------------------------------------------------|---------------------------------------------------------------------------------------------------------------------------------------------------------------------------------------------------------------------------------------------------------------------|---------------------------------------------------------------------------------------------------------------------------------------------------------------------------------------------------------------------------------------------------------------------------------------------------------------------------------------------------------------------------------------------------------------------------------------------------------------------------------------------------------------------------------------------------------------------------------------------------------------------------------------------------------------------------------------------------------------------------------------------------------------------------------------------------------------------------------------------------------------------------------------------------------------------------------------------------------------------------------------------------------------------------------------------------------------------------------------------------------------------------------------------------------------------------------------------------------------------------------------------------------------------------------------------------------------------------------------------------------------------------------------------------------------------------------------------------------------------------------------------------------------------------------------------------------------------------------------------------------------------------------------------------------------------------------------------------------------------------------------------------------------------------------------------------------------------------------------------------------------------------------------------------------------------------------------------------------------------------------------------------------------------------------------------------------------------------------------------------------------------|
| Make your laundry routine<br>more simple | AI Smart Dial   | Samsung's easy to use, AI Smart Dial simplifies<br>your dryer's control panel, learns and<br>recommends your favorite cycles,* and allows<br>you to customize your cycle list, making<br>laundry day a breeze.<br>*AI Smart Dial makes recommendations within 30 days of use based on<br>cycle selections, time selected, and other factors. | Samsung's easy to use, AI<br>Smart Dial simplifies your<br>dryer's control panel and<br>makes laundry day a<br>breeze.                                                                                                                                              | Image: Second secon |
| Controls within reach                    | MultiControl™   | Eliminate the long reach and control your dryer<br>right from your washer when the units are<br>stacked.*<br>*Use of this feature requires a stacked AI Smart Dial washer and dryer and<br>Bespoke Stacking & MultiControl <sup>™</sup> Combo Kit (SKK-9MC*), which is sold<br>separately.                                                   | Control your dryer right<br>from your washer when<br>the units are stacked.*<br>*Use of this feature requires a stacked<br>AI Smart Dial washer and dryer and<br>Bespoke Stacking & MultiControl <sup>™</sup><br>Combo Kit (SKK-9MC*), which is sold<br>separately. |                                                                                                                                                                                                                                                                                                                                                                                                                                                                                                                                                                                                                                                                                                                                                                                                                                                                                                                                                                                                                                                                                                                                                                                                                                                                                                                                                                                                                                                                                                                                                                                                                                                                                                                                                                                                                                                                                                                                                                                                                                                                                                                     |
| Freshen up clothes                       | Steam Sanitize+ | Our Steam Sanitize+ cycle removes 95% of pollen <sup>*</sup><br>from fabric, while Multi-Steam refreshes<br>clothing and relaxes light wrinkles.<br>*Testing based on Samsung internal protocols. Results provided to and<br>interpreted by Intertek. Individual results may vary.                                                           | Removes 95% of pollen<br>from fabric,* relaxes light<br>wrinkles, and refreshes<br>clothing.<br>*Testing based on Samsung internal<br>protocols. Results provided to and<br>interpreted by Intertek. Individual results<br>may vary.                                | ODOR   Refresh Cycle     WRINKLES   WRINKLES   WRINKLES   WRINKLES   WRINKLES   WRINKLES   WRINKLES   KITISTATIC   ANTISTATIC   ANTISTATIC   ANTISTATIC   ANTISTATIC                                                                                                                                                                                                                                                                                                                                                                                                                                                                                                                                                                                                                                                                                                                                                                                                                                                                                                                                                                                                                                                                                                                                                                                                                                                                                                                                                                                                                                                                                                                                                                                                                                                                                                                                                                                                                                                                                                                                                |