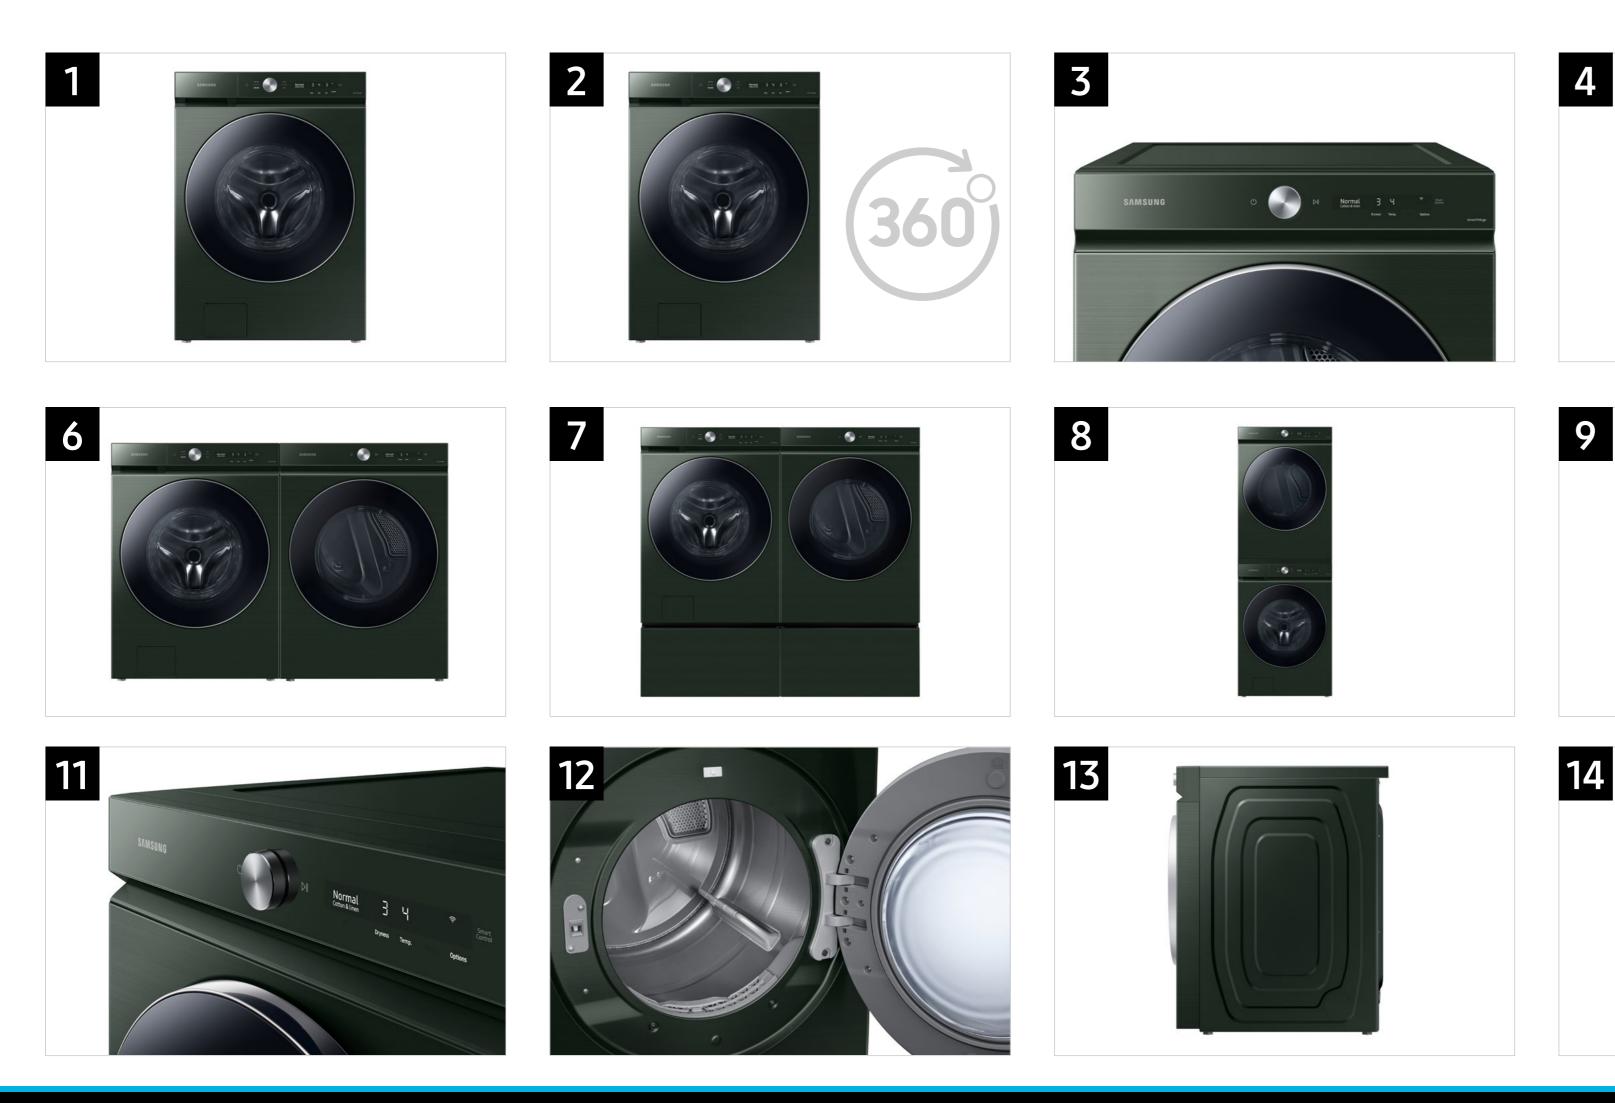

#### **Product Titles**

DVE53BB8900 - Bespoke 7.6 cu. ft. Ultra Capacity Electric Dryer with AI Optimal Dry and Super Speed Dry DVG53BB8900 - Bespoke 7.6 cu. ft. Ultra Capacity Gas Dryer with AI Optimal Dry and Super Speed Dry

#### **Electric Dryer Description (406 Characters)**

Samsung's Bespoke Ultra Capacity Electric Dryer has a sleek, flat-panel design, comes in new premium colors, and is equipped with smart features that simplify your laundry experience. It has our AI Optimal Dry, which automatically chooses the best settings based on what you're drying,\* to take the guesswork out of cycle selection, and Super Speed Dry, which optimally dries a full load in just 30 minutes.\*\*

#### Gas Dryer Description (401 Characters)

Samsung's Bespoke Ultra Capacity Gas Dryer has a sleek, flat-panel design, comes in new premium colors, and is equipped with smart features that simplify your laundry experience. It has our AI Optimal Dry, which automatically chooses the best settings based on what you're drying,\* to take the guesswork out of cycle selection, and Super Speed Dry, which optimally dries a full load in just 30 minutes.\*\*