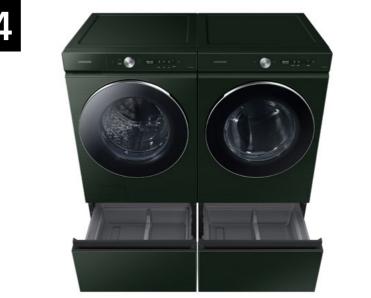

| Headline                         | Feature Name           | Long Body Copy                                                                                                                                                                                                                                                                                                                                                                              | Short Body Copy                                                                                                                                                                                                                                                                                                                                                                                         | Associated Image                                                                                                                                                                                                                                                                                                                                                                                                                                                                                                                                                                                                                                                                                                                                                                                                                                                                                                                                                                                                                                                                                                                                                                              |
|----------------------------------|------------------------|---------------------------------------------------------------------------------------------------------------------------------------------------------------------------------------------------------------------------------------------------------------------------------------------------------------------------------------------------------------------------------------------|---------------------------------------------------------------------------------------------------------------------------------------------------------------------------------------------------------------------------------------------------------------------------------------------------------------------------------------------------------------------------------------------------------|-----------------------------------------------------------------------------------------------------------------------------------------------------------------------------------------------------------------------------------------------------------------------------------------------------------------------------------------------------------------------------------------------------------------------------------------------------------------------------------------------------------------------------------------------------------------------------------------------------------------------------------------------------------------------------------------------------------------------------------------------------------------------------------------------------------------------------------------------------------------------------------------------------------------------------------------------------------------------------------------------------------------------------------------------------------------------------------------------------------------------------------------------------------------------------------------------|
| Fits any space                   | Flexible Installation  | Install your washer and dryer stacked or side by side to fit any space.                                                                                                                                                                                                                                                                                                                     | Your choice, stacked or side<br>by side.                                                                                                                                                                                                                                                                                                                                                                |                                                                                                                                                                                                                                                                                                                                                                                                                                                                                                                                                                                                                                                                                                                                                                                                                                                                                                                                                                                                                                                                                                                                                                                               |
| Control in the palm of your hand | Wi-Fi Connectivity     | Wi-Fi connected so you can get end-of-cycle<br>alerts, remotely start and stop your wash,<br>schedule cycles on your time and more, right<br>from your smartphone with the SmartThings<br>App.*<br>*Requires wireless network, Samsung account and SmartThings App.<br>Available on Android and iOS devices.                                                                                | Get end of cycle alerts,<br>remotely start, schedule,<br>and more from your<br>smartphone with the<br>SmartThings App.*<br>*Requires wireless network, Samsung<br>account and SmartThings App. Available<br>on Android and iOS devices.                                                                                                                                                                 | Image: Control to SmartThings   Clothing Care   Image: Clothing Care |
| Purchase with confidence         | 20-Year Motor Warranty | Purchase with confidence any Samsung Washer<br>model with a Digital Inverter Motor and receive<br>a 20 year warranty on the motor.*<br>*20-year warranty limited to the Digital Inverter Motor of washers<br>purchased on 7/1/2022 or later. Purchase receipt indicating purchase<br>date required for a claim. Additional restrictions and limitations apply,<br>see warranty for details. | Purchase with confidence<br>any Samsung Washer model<br>with a Digital Inverter Motor<br>and receive a 20 year<br>warranty on the motor.*<br>*20-year warranty limited to the Digital<br>Inverter Motor of washers purchased on<br>7/1/2022 or later. Purchase receipt<br>indicating purchase date required for a<br>claim. Additional restrictions and<br>limitations apply, see warranty for details. |                                                                                                                                                                                                                                                                                                                                                                                                                                                                                                                                                                                                                                                                                                                                                                                                                                                                                                                                                                                                                                                                                                                                                                                               |