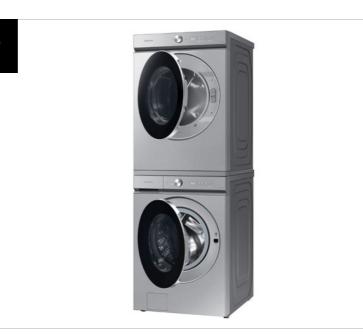

| Headline                         | Feature Name           | Long Body Copy                                                                                                                                                                                                                                                                                                                                                                              | Short Body Copy                                                                                                                                                                                                                                                                                                                                                                                         | Associated Image                                                                                                                                                                                                                                                                                                                                                                                                                                                                                                                                                                                                                                                                                                                                                                                                                                                                                                                                                                                                                                                                                                                                                                              |
|----------------------------------|------------------------|---------------------------------------------------------------------------------------------------------------------------------------------------------------------------------------------------------------------------------------------------------------------------------------------------------------------------------------------------------------------------------------------|---------------------------------------------------------------------------------------------------------------------------------------------------------------------------------------------------------------------------------------------------------------------------------------------------------------------------------------------------------------------------------------------------------|-----------------------------------------------------------------------------------------------------------------------------------------------------------------------------------------------------------------------------------------------------------------------------------------------------------------------------------------------------------------------------------------------------------------------------------------------------------------------------------------------------------------------------------------------------------------------------------------------------------------------------------------------------------------------------------------------------------------------------------------------------------------------------------------------------------------------------------------------------------------------------------------------------------------------------------------------------------------------------------------------------------------------------------------------------------------------------------------------------------------------------------------------------------------------------------------------|
| Fits any space                   | Flexible Installation  | Install your washer and dryer stacked or side by side to fit any space.                                                                                                                                                                                                                                                                                                                     | Your choice, stacked or side<br>by side.                                                                                                                                                                                                                                                                                                                                                                |                                                                                                                                                                                                                                                                                                                                                                                                                                                                                                                                                                                                                                                                                                                                                                                                                                                                                                                                                                                                                                                                                                                                                                                               |
| Control in the palm of your hand | Wi-Fi Connectivity     | Wi-Fi connected so you can get end-of-cycle<br>alerts, remotely start and stop your wash,<br>schedule cycles on your time and more, right<br>from your smartphone with the SmartThings<br>App.*<br>*Requires wireless network, Samsung account and SmartThings App.<br>Available on Android and iOS devices.                                                                                | Get end of cycle alerts,<br>remotely start, schedule,<br>and more from your<br>smartphone with the<br>SmartThings App.*<br>*Requires wireless network, Samsung<br>account and SmartThings App. Available<br>on Android and iOS devices.                                                                                                                                                                 | Image: Control to SmartThings   Clothing Care   Image: Clothing Care |
| Purchase with confidence         | 20-Year Motor Warranty | Purchase with confidence any Samsung Washer<br>model with a Digital Inverter Motor and receive<br>a 20 year warranty on the motor.*<br>*20-year warranty limited to the Digital Inverter Motor of washers<br>purchased on 7/1/2022 or later. Purchase receipt indicating purchase<br>date required for a claim. Additional restrictions and limitations apply,<br>see warranty for details. | Purchase with confidence<br>any Samsung Washer model<br>with a Digital Inverter Motor<br>and receive a 20 year<br>warranty on the motor.*<br>*20-year warranty limited to the Digital<br>Inverter Motor of washers purchased on<br>7/1/2022 or later. Purchase receipt<br>indicating purchase date required for a<br>claim. Additional restrictions and<br>limitations apply, see warranty for details. |                                                                                                                                                                                                                                                                                                                                                                                                                                                                                                                                                                                                                                                                                                                                                                                                                                                                                                                                                                                                                                                                                                                                                                                               |

## **Related Products and Accessories**

| Bespoke<br>Dryer Series                                                                      | Bespoke<br>Pedestal           | Bespoke Stacking<br>& MultiControl™<br>Combo Kit |
|----------------------------------------------------------------------------------------------|-------------------------------|--------------------------------------------------|
| DVE53BB8900T<br>DVG53BB8900T<br>DVE53BB8900D<br>DVG53BB8900D<br>DVE53BB8900G<br>DVG53BB8900G | WE502NT<br>WE502ND<br>WE502NG | SKK-9MCT<br>SKK-9MCD<br>SKK-9MCG                 |