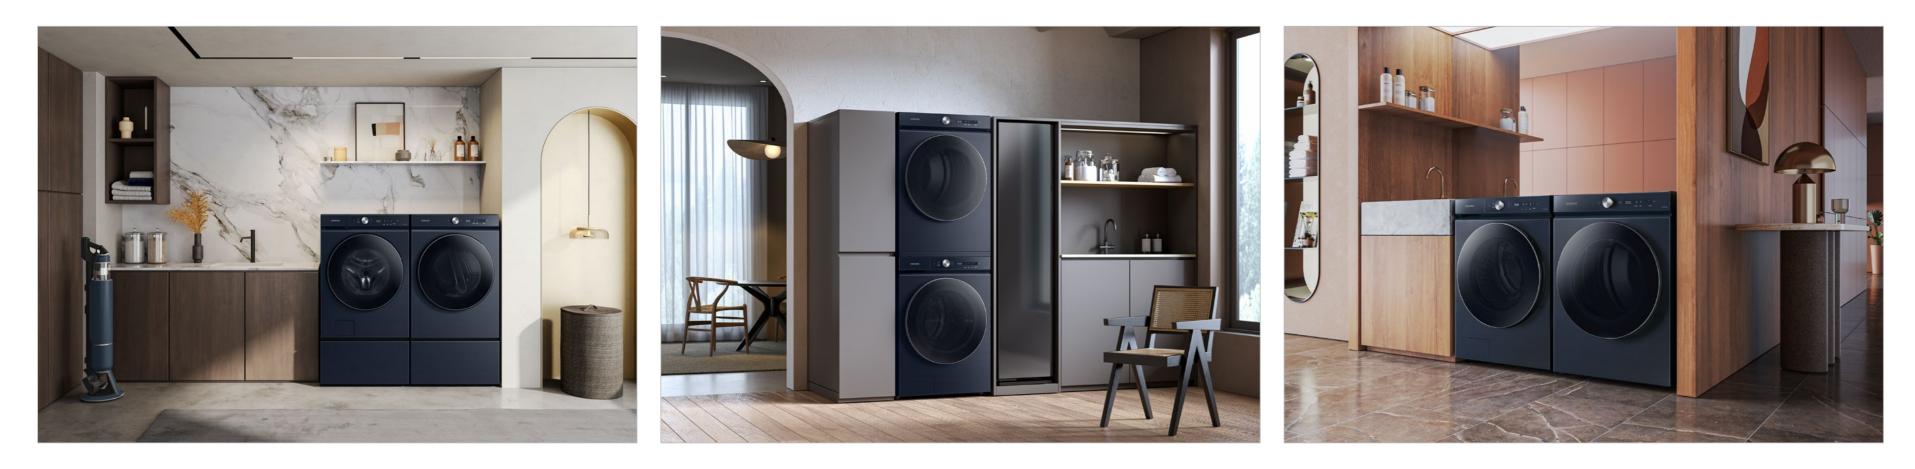

## Lifestyle Images Silver Steel Pair

## Lifestyle Images Brushed Navy Pair

## **Lifestyle Images** Forest Green Pair

**WF53BB8900AT** WF53BB8900AD WF53BB8900AG

Bespoke 5.3 cu. ft. Ultra Capacity Front Load Washer with AI OptiWash<sup>™</sup> and Auto Dispense