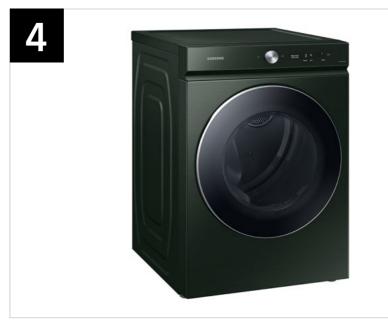

## 

**DVE53BB8900T / DVG53BB8900T DVE53BB8900D / DVG53BB8900D** DVE53BB8900G / DVG53BB8900G

Bespoke 7.6 cu. ft. Ultra Capacity Electric Dryer with Al Optimal Dry and Super Speed Dry Bespoke 7.6 cu. ft. Ultra Capacity Gas Dryer with Al Optimal Dry and Super Speed Dry

#### **Product Titles**

DVE53BB8900 - Bespoke 7.6 cu. ft. Ultra Capacity Electric Dryer with AI Optimal Dry and Super Speed Dry DVG53BB8900 - Bespoke 7.6 cu. ft. Ultra Capacity Gas Dryer with AI Optimal Dry and Super Speed Dry

#### **Electric Dryer Description (406 Characters)**

Samsung's Bespoke Ultra Capacity Electric Dryer has a sleek, flat-panel design, comes in new premium colors, and is equipped with smart features that simplify your laundry experience. It has our AI Optimal Dry, which automatically chooses the best settings based on what you're drying,\* to take the guesswork out of cycle selection, and Super Speed Dry, which optimally dries a full load in just 30 minutes.\*\*

#### Gas Dryer Description (401 Characters)

Samsung's Bespoke Ultra Capacity Gas Dryer has a sleek, flat-panel design, comes in new premium colors, and is equipped with smart features that simplify your laundry experience. It has our AI Optimal Dry, which automatically chooses the best settings based on what you're drying,\* to take the guesswork out of cycle selection, and Super Speed Dry, which optimally dries a full load in just 30 minutes.\*\*