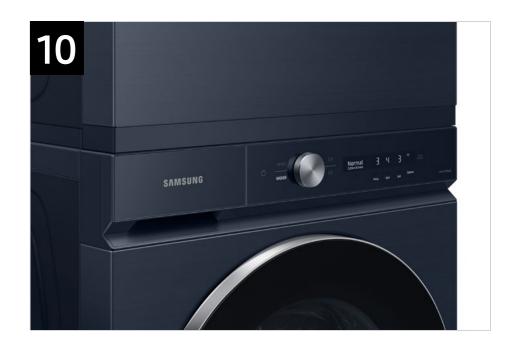

### Features and Benefits: WF53BB8900\*

| Headline                                                                                     | Feature Name               | Long Body Copy                                                                                                                                                                                                                                                                                              | Short Body Copy                                                                                                                                                   | Associated Image                                                                                                                                                                                                                                                                                                                        |
|----------------------------------------------------------------------------------------------|----------------------------|-------------------------------------------------------------------------------------------------------------------------------------------------------------------------------------------------------------------------------------------------------------------------------------------------------------|-------------------------------------------------------------------------------------------------------------------------------------------------------------------|-----------------------------------------------------------------------------------------------------------------------------------------------------------------------------------------------------------------------------------------------------------------------------------------------------------------------------------------|
| Bespoke design, intelligent<br>wash                                                          | N/A                        | Laundry reimagined with a clean, flat-panel<br>design and AI-powered features that simplify<br>your cleaning routine. Choose from a variety of<br>premium colors to create a laundry space that<br>fits your style.                                                                                         | Flat-panel design, AI-<br>powered features, and a<br>variety of premium<br>colors.                                                                                |                                                                                                                                                                                                                                                                                                                                         |
| Industry's largest capacity in<br>its class*<br>*As compared to 27" wide front load washers. | 5.3 cu. ft. Ultra Capacity | Ultra Capacity lets you wash more items in a<br>single load, meaning fewer loads, less time in<br>the laundry room, and more time doing the<br>things you love.                                                                                                                                             | Fewer loads, less time in<br>the laundry room.                                                                                                                    | <image/>                                                                                                                                                                                                                                                                                                                                |
| Automatic dirt sensing                                                                       | Al OptiWash <sup>™</sup>   | AI OptiWash <sup>™</sup> takes the guesswork out of cycle<br>selection by automatically detecting what's in<br>the load and how dirty clothes are, and adjusting<br>wash time and detergent as needed during the<br>cycle.*<br>*To prevent wear, wash like fabrics together. Based on AI-created algorithm. | Automatic soil and fabric<br>detection <sup>*</sup> for better<br>cleaning.<br>*To prevent wear, wash like fabrics<br>together. Based on AI-created<br>algorithm. | step 5       step 3         step 5       step 3         step 1       step 2         step 1       step 4         Step 1       step 4 |

| Headline                                 | Feature Name    | Long Body Copy                                                                                                                                                                                                                                                                                                                               | Short Body Copy                                                                                                                                                                                                                                                     | Associated Image                                                                                                                                                                                                                                                                                                                                                                                                                                                                                                                                                                                                                                                                                                                                                                                                                                                                                                                                                                                                                                                                                                                                                                                                                                                                                                                                                                                                                                                                                                                                                                                                                                                                                                                                                                                                                                                                                                                                                                                                                                                                                                    |
|------------------------------------------|-----------------|----------------------------------------------------------------------------------------------------------------------------------------------------------------------------------------------------------------------------------------------------------------------------------------------------------------------------------------------|---------------------------------------------------------------------------------------------------------------------------------------------------------------------------------------------------------------------------------------------------------------------|---------------------------------------------------------------------------------------------------------------------------------------------------------------------------------------------------------------------------------------------------------------------------------------------------------------------------------------------------------------------------------------------------------------------------------------------------------------------------------------------------------------------------------------------------------------------------------------------------------------------------------------------------------------------------------------------------------------------------------------------------------------------------------------------------------------------------------------------------------------------------------------------------------------------------------------------------------------------------------------------------------------------------------------------------------------------------------------------------------------------------------------------------------------------------------------------------------------------------------------------------------------------------------------------------------------------------------------------------------------------------------------------------------------------------------------------------------------------------------------------------------------------------------------------------------------------------------------------------------------------------------------------------------------------------------------------------------------------------------------------------------------------------------------------------------------------------------------------------------------------------------------------------------------------------------------------------------------------------------------------------------------------------------------------------------------------------------------------------------------------|
| Make your laundry routine<br>more simple | AI Smart Dial   | Samsung's easy to use, AI Smart Dial simplifies<br>your dryer's control panel, learns and<br>recommends your favorite cycles,* and allows<br>you to customize your cycle list, making<br>laundry day a breeze.<br>*AI Smart Dial makes recommendations within 30 days of use based on<br>cycle selections, time selected, and other factors. | Samsung's easy to use, AI<br>Smart Dial simplifies your<br>dryer's control panel and<br>makes laundry day a<br>breeze.                                                                                                                                              | Image: Second secon |
| Controls within reach                    | MultiControl™   | Eliminate the long reach and control your dryer<br>right from your washer when the units are<br>stacked.*<br>*Use of this feature requires a stacked AI Smart Dial washer and dryer and<br>Bespoke Stacking & MultiControl <sup>™</sup> Combo Kit (SKK-9MC*), which is sold<br>separately.                                                   | Control your dryer right<br>from your washer when<br>the units are stacked.*<br>*Use of this feature requires a stacked<br>AI Smart Dial washer and dryer and<br>Bespoke Stacking & MultiControl <sup>™</sup><br>Combo Kit (SKK-9MC*), which is sold<br>separately. |                                                                                                                                                                                                                                                                                                                                                                                                                                                                                                                                                                                                                                                                                                                                                                                                                                                                                                                                                                                                                                                                                                                                                                                                                                                                                                                                                                                                                                                                                                                                                                                                                                                                                                                                                                                                                                                                                                                                                                                                                                                                                                                     |
| Freshen up clothes                       | Steam Sanitize+ | Our Steam Sanitize+ cycle removes 95% of pollen <sup>*</sup><br>from fabric, while Multi-Steam refreshes<br>clothing and relaxes light wrinkles.<br>*Testing based on Samsung internal protocols. Results provided to and<br>interpreted by Intertek. Individual results may vary.                                                           | Removes 95% of pollen<br>from fabric,* relaxes light<br>wrinkles, and refreshes<br>clothing.<br>*Testing based on Samsung internal<br>protocols. Results provided to and<br>interpreted by Intertek. Individual results<br>may vary.                                | ODOR   Refresh Cycle     WRINKLES   WRINKLES   WRINKLES   WRINKLES   WRINKLES   WRINKLES   WRINKLES   KITISTATIC   ANTISTATIC   ANTISTATIC   ANTISTATIC   ANTISTATIC                                                                                                                                                                                                                                                                                                                                                                                                                                                                                                                                                                                                                                                                                                                                                                                                                                                                                                                                                                                                                                                                                                                                                                                                                                                                                                                                                                                                                                                                                                                                                                                                                                                                                                                                                                                                                                                                                                                                                |