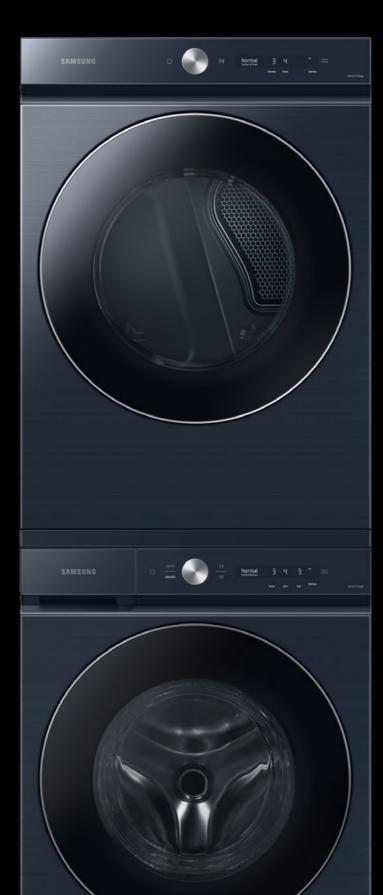

## 

**DVE53BB8900T / DVG53BB8900T DVE53BB8900D / DVG53BB8900D** DVE53BB8900G / DVG53BB8900G

Bespoke 7.6 cu. ft. Ultra Capacity Electric Dryer with Al Optimal Dry and Super Speed Dry Bespoke 7.6 cu. ft. Ultra Capacity Gas Dryer with Al Optimal Dry and Super Speed Dry

# 

**DVE53BB8900T / DVG53BB8900T DVE53BB8900D / DVG53BB8900D** DVE53BB8900G / DVG53BB8900G

Bespoke 7.6 cu. ft. Ultra Capacity Electric Dryer with Al Optimal Dry and Super Speed Dry Bespoke 7.6 cu. ft. Ultra Capacity Gas Dryer with Al Optimal Dry and Super Speed Dry