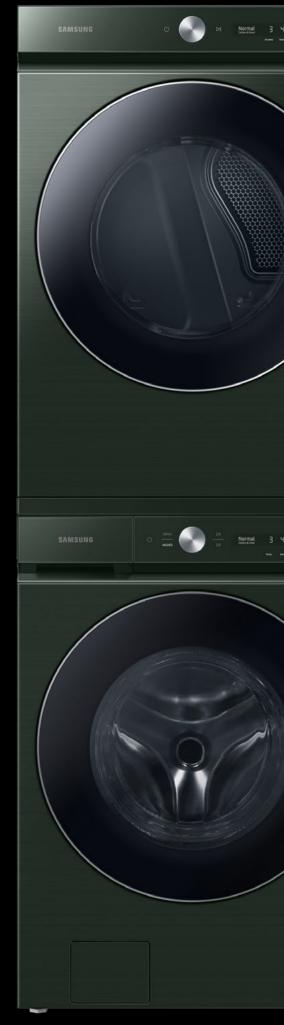

## **Lifestyle Images** Forest Green Pair

**WF53BB8900AT** WF53BB8900AD WF53BB8900AG

Bespoke 5.3 cu. ft. Ultra Capacity Front Load Washer with AI OptiWash<sup>™</sup> and Auto Dispense

# 

**WF53BB8900AT** WF53BB8900AD WF53BB8900AG

Bespoke 5.3 cu. ft. Ultra Capacity Front Load Washer with AI OptiWash<sup>™</sup> and Auto Dispense