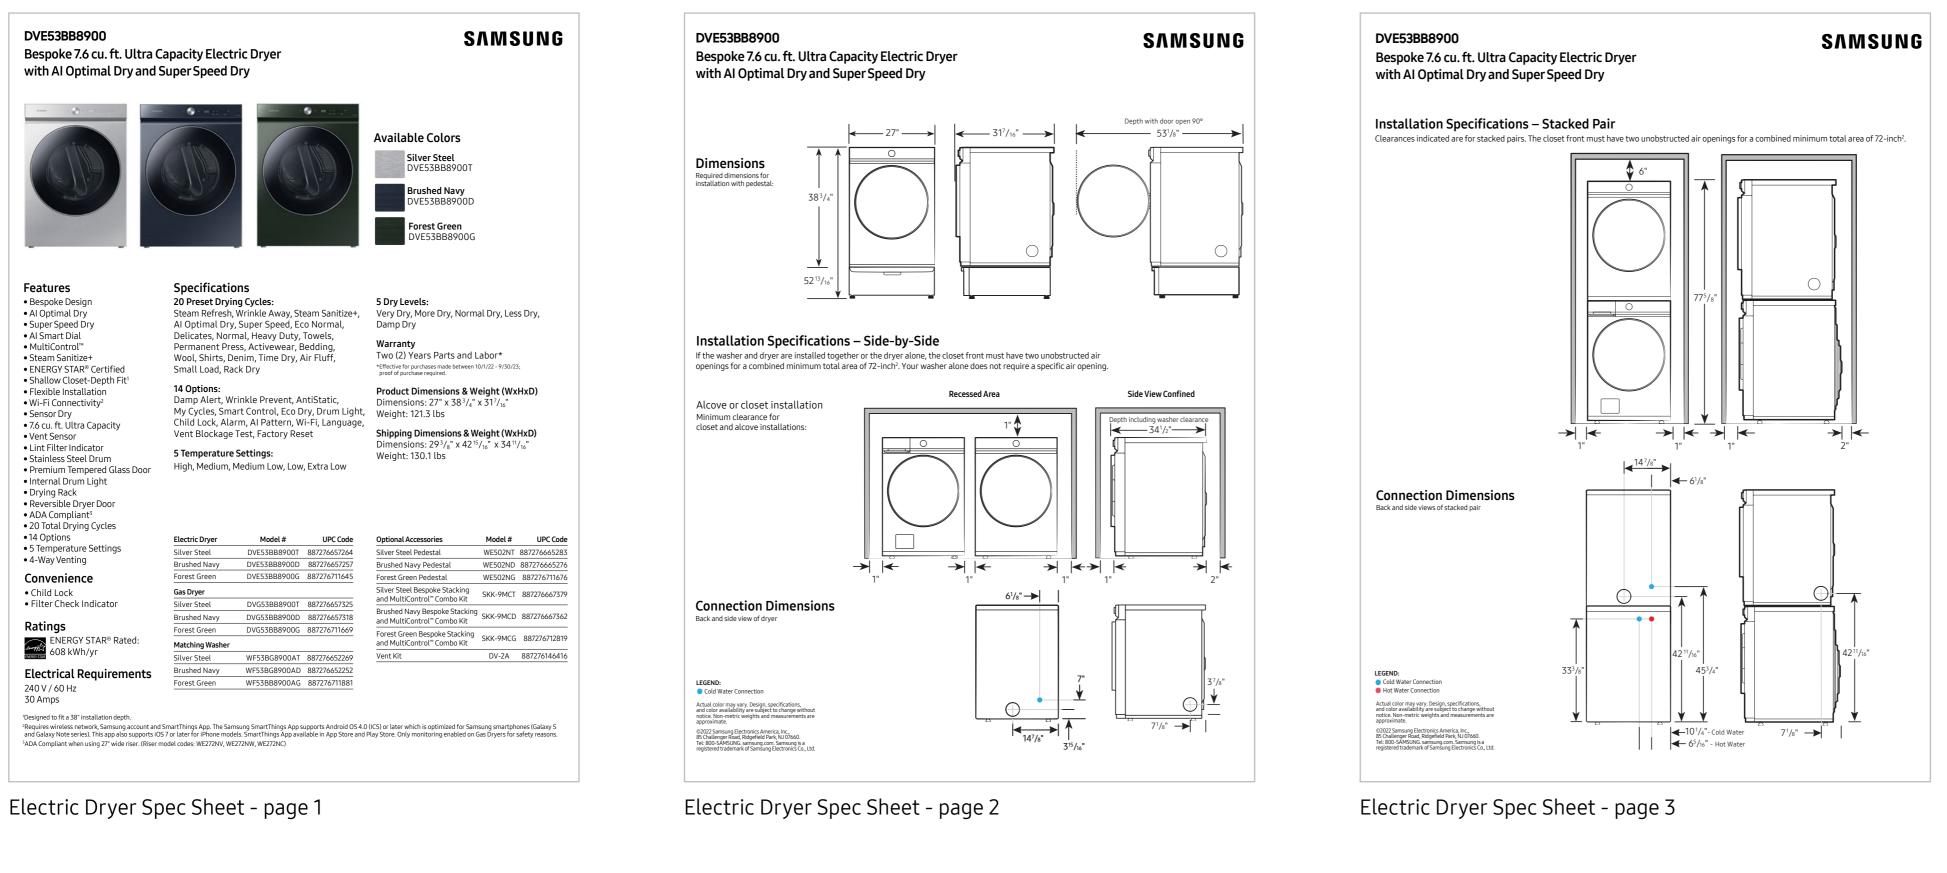

#### **Product Titles**

DVE53BB8900 - Bespoke 7.6 cu. ft. Ultra Capacity Electric Dryer with AI Optimal Dry and Super Speed Dry DVG53BB8900 - Bespoke 7.6 cu. ft. Ultra Capacity Gas Dryer with AI Optimal Dry and Super Speed Dry

#### **Electric Dryer Description (406 Characters)**

Samsung's Bespoke Ultra Capacity Electric Dryer has a sleek, flat-panel design, comes in new premium colors, and is equipped with smart features that simplify your laundry experience. It has our AI Optimal Dry, which automatically chooses the best settings based on what you're drying,\* to take the guesswork out of cycle selection, and Super Speed Dry, which optimally dries a full load in just 30 minutes.\*\*

#### Gas Dryer Description (401 Characters)

Samsung's Bespoke Ultra Capacity Gas Dryer has a sleek, flat-panel design, comes in new premium colors, and is equipped with smart features that simplify your laundry experience. It has our AI Optimal Dry, which automatically chooses the best settings based on what you're drying,\* to take the guesswork out of cycle selection, and Super Speed Dry, which optimally dries a full load in just 30 minutes.\*\*

\*Based on AI-created algorithm.\*\*Based on 8lb D.O.E. standard load (50% cotton, 50% poly).

#### **Silver Steel**

Electric Dryer Model Number: DVE53BB8900T Electric Dryer UPC: 887276657264 Gas Dryer Model Number: DVG53BB8900T Gas Dryer UPC: 887276657325

#### **Brushed Navy**

Electric Dryer Model Number: DVE53BB8900D Electric Dryer UPC: 887276657257 Gas Dryer Model Number: DVG53BB8900D Gas Dryer UPC: 887276657318

**Forest Green** 

Electric Dryer Model Number: DVE53BB8900G Electric Dryer UPC: 887276711645 Gas Dryer Model Number: DVG53BB8900G Gas Dryer UPC: 887276711669