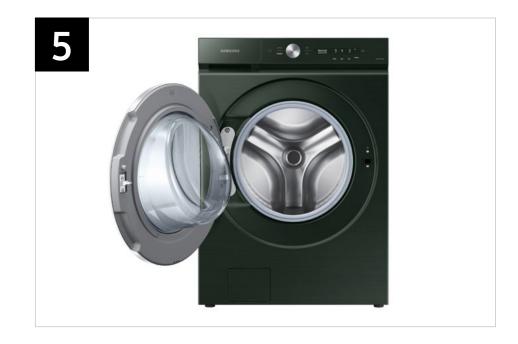

# 

**WF53BB8900AT** WF53BB8900AD WF53BB8900AG

Bespoke 5.3 cu. ft. Ultra Capacity Front Load Washer with Al OptiWash<sup>™</sup> and Auto Dispense

### Features and Benefits: WF53BB8900\*

| Headline                                                                                     | Feature Name               | Long Body Copy                                                                                                                                                                                                                                                                                              | Short Body Copy                                                                                                                                                   | Associated Image                                                                                                                                                                                                                                                                                                                        |
|----------------------------------------------------------------------------------------------|----------------------------|-------------------------------------------------------------------------------------------------------------------------------------------------------------------------------------------------------------------------------------------------------------------------------------------------------------|-------------------------------------------------------------------------------------------------------------------------------------------------------------------|-----------------------------------------------------------------------------------------------------------------------------------------------------------------------------------------------------------------------------------------------------------------------------------------------------------------------------------------|
| Bespoke design, intelligent<br>wash                                                          | N/A                        | Laundry reimagined with a clean, flat-panel<br>design and AI-powered features that simplify<br>your cleaning routine. Choose from a variety of<br>premium colors to create a laundry space that<br>fits your style.                                                                                         | Flat-panel design, AI-<br>powered features, and a<br>variety of premium<br>colors.                                                                                |                                                                                                                                                                                                                                                                                                                                         |
| Industry's largest capacity in<br>its class*<br>*As compared to 27" wide front load washers. | 5.3 cu. ft. Ultra Capacity | Ultra Capacity lets you wash more items in a<br>single load, meaning fewer loads, less time in<br>the laundry room, and more time doing the<br>things you love.                                                                                                                                             | Fewer loads, less time in<br>the laundry room.                                                                                                                    | <image/>                                                                                                                                                                                                                                                                                                                                |
| Automatic dirt sensing                                                                       | Al OptiWash <sup>™</sup>   | AI OptiWash <sup>™</sup> takes the guesswork out of cycle<br>selection by automatically detecting what's in<br>the load and how dirty clothes are, and adjusting<br>wash time and detergent as needed during the<br>cycle.*<br>*To prevent wear, wash like fabrics together. Based on AI-created algorithm. | Automatic soil and fabric<br>detection <sup>*</sup> for better<br>cleaning.<br>*To prevent wear, wash like fabrics<br>together. Based on AI-created<br>algorithm. | step 5       step 3         step 5       step 3         step 1       step 2         step 1       step 4         Step 1       step 4 |