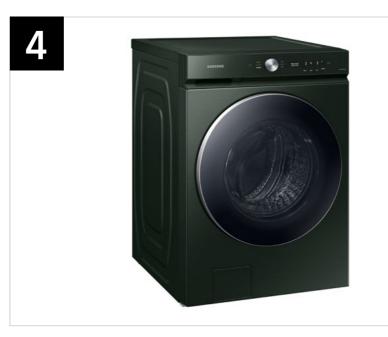

## 

**WF53BB8900AT WF53BB8900AD** WF53BB8900AG

Bespoke 5.3 cu. ft. Ultra Capacity Front Load Washer with Al OptiWash<sup>™</sup> and Auto Dispense

#### **Product Title**

Bespoke 5.3 cu. ft. Ultra Capacity Front Load Washer with AI OptiWash<sup>™</sup> and Auto Dispense

#### **Product Description (431 Characters)**

Samsung's Bespoke 5.3 cu. ft. Ultra Capacity Front Load Washer has a sleek, flat-panel design, comes in new premium colors, and is equipped with smart features that simplify your laundry experience. It has our AI OptiWash<sup>™</sup>, which senses soil levels and automatically adjusts time and detergent<sup>\*</sup> for a worry-free wash, and Auto Dispense, which conveniently stores and automatically dispenses up to 32 loads of detergent and softener.