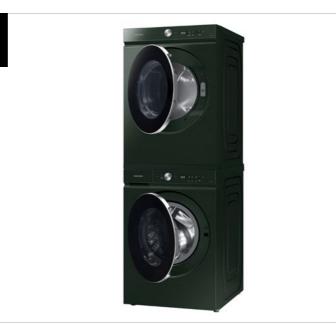

| Headline                         | Feature Name           | Long Body Copy                                                                                                                                                                                                                                                                                                                                                                              | Short Body Copy                                                                                                                                                                                                                                                                                                                                                                                         | Associated Image                                                                                                                                                                                                                                                                                                                                                                                                                                                                                                                                                                                                                                                                                                                                                                                                                                                                                                                                                                                                                                                                                                                                                                              |
|----------------------------------|------------------------|---------------------------------------------------------------------------------------------------------------------------------------------------------------------------------------------------------------------------------------------------------------------------------------------------------------------------------------------------------------------------------------------|---------------------------------------------------------------------------------------------------------------------------------------------------------------------------------------------------------------------------------------------------------------------------------------------------------------------------------------------------------------------------------------------------------|-----------------------------------------------------------------------------------------------------------------------------------------------------------------------------------------------------------------------------------------------------------------------------------------------------------------------------------------------------------------------------------------------------------------------------------------------------------------------------------------------------------------------------------------------------------------------------------------------------------------------------------------------------------------------------------------------------------------------------------------------------------------------------------------------------------------------------------------------------------------------------------------------------------------------------------------------------------------------------------------------------------------------------------------------------------------------------------------------------------------------------------------------------------------------------------------------|
| Fits any space                   | Flexible Installation  | Install your washer and dryer stacked or side by side to fit any space.                                                                                                                                                                                                                                                                                                                     | Your choice, stacked or side<br>by side.                                                                                                                                                                                                                                                                                                                                                                |                                                                                                                                                                                                                                                                                                                                                                                                                                                                                                                                                                                                                                                                                                                                                                                                                                                                                                                                                                                                                                                                                                                                                                                               |
| Control in the palm of your hand | Wi-Fi Connectivity     | Wi-Fi connected so you can get end-of-cycle<br>alerts, remotely start and stop your wash,<br>schedule cycles on your time and more, right<br>from your smartphone with the SmartThings<br>App.*<br>*Requires wireless network, Samsung account and SmartThings App.<br>Available on Android and iOS devices.                                                                                | Get end of cycle alerts,<br>remotely start, schedule,<br>and more from your<br>smartphone with the<br>SmartThings App.*<br>*Requires wireless network, Samsung<br>account and SmartThings App. Available<br>on Android and iOS devices.                                                                                                                                                                 | Image: Control to SmartThings   Clothing Care   Image: Clothing Care |
| Purchase with confidence         | 20-Year Motor Warranty | Purchase with confidence any Samsung Washer<br>model with a Digital Inverter Motor and receive<br>a 20 year warranty on the motor.*<br>*20-year warranty limited to the Digital Inverter Motor of washers<br>purchased on 7/1/2022 or later. Purchase receipt indicating purchase<br>date required for a claim. Additional restrictions and limitations apply,<br>see warranty for details. | Purchase with confidence<br>any Samsung Washer model<br>with a Digital Inverter Motor<br>and receive a 20 year<br>warranty on the motor.*<br>*20-year warranty limited to the Digital<br>Inverter Motor of washers purchased on<br>7/1/2022 or later. Purchase receipt<br>indicating purchase date required for a<br>claim. Additional restrictions and<br>limitations apply, see warranty for details. |                                                                                                                                                                                                                                                                                                                                                                                                                                                                                                                                                                                                                                                                                                                                                                                                                                                                                                                                                                                                                                                                                                                                                                                               |

| Headline            | Feature Name                                                                   | Long Body Copy                                                                                                                                                                                                            | Short Body Copy                                                                                                                                         | Associated Image    |
|---------------------|--------------------------------------------------------------------------------|---------------------------------------------------------------------------------------------------------------------------------------------------------------------------------------------------------------------------|---------------------------------------------------------------------------------------------------------------------------------------------------------|---------------------|
| N/A                 | ENERGY STAR <sup>®</sup> Certified                                             | ENERGY STAR <sup>®</sup> Certified, <sup>*</sup> so you use less<br>energy without sacrificing performance or<br>functionality.<br>*Visit www.energystar.gov for more information on ENERGY STAR <sup>®</sup> guidelines. | Eco-friendly and energy-<br>efficient.                                                                                                                  |                     |
| Space-saving design | <b>Shallow Closet-Depth Fit*</b><br>*Designed to fit a 38" installation depth. | Perfect for any laundry space, this dryer has a shallower depth for easy closet installation,* without sacrificing capacity.<br>*Designed to fit a 38" installation depth.                                                | A shallower depth allows<br>for easy closet installation <sup>*</sup><br>without sacrificing<br>capacity.<br>*Designed to fit a 38" installation depth. | Shallovy<br>Depth C |
| Fits any space      | Flexible Installation                                                          | Install your washer and dryer stacked or side by side to fit any space.                                                                                                                                                   | Your choice, stacked or<br>side by side.                                                                                                                |                     |