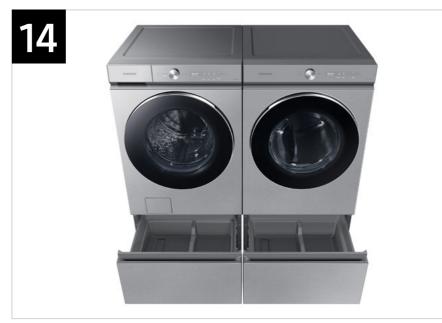

| Headline              | Feature Name                                                                   | Long Body Copy                                                                                                                                                                                                                                                                             | Short Body Copy                                                                                                                                                                                                                                                     | Associated Image  |
|-----------------------|--------------------------------------------------------------------------------|--------------------------------------------------------------------------------------------------------------------------------------------------------------------------------------------------------------------------------------------------------------------------------------------|---------------------------------------------------------------------------------------------------------------------------------------------------------------------------------------------------------------------------------------------------------------------|-------------------|
| Controls within reach | MultiControl™                                                                  | Eliminate the long reach and control your dryer<br>right from your washer when the units are<br>stacked.*<br>*Use of this feature requires a stacked AI Smart Dial washer and dryer and<br>Bespoke Stacking & MultiControl <sup>™</sup> Combo Kit (SKK-9MC*), which is sold<br>separately. | Control your dryer right<br>from your washer when<br>the units are stacked.*<br>*Use of this feature requires a stacked<br>AI Smart Dial washer and dryer and<br>Bespoke Stacking & MultiControl <sup>™</sup><br>Combo Kit (SKK-9MC*), which is sold<br>separately. |                   |
| N/A                   | ENERGY STAR®Most<br>Efficient                                                  | Our washers are recognized by the EPA in<br>delivering cutting edge energy efficiency along<br>with the latest in technological innovation.*<br>*Visit www.energystar.gov for more information on ENERGY STAR® guidelines.                                                                 | Recognized for delivering<br>cutting edge energy<br>efficiency and innovation.*<br>*Visit www.energystar.gov for more<br>information on ENERGY STAR® guidelines.                                                                                                    | <image/> <image/> |
| Space-saving design   | <b>Shallow Closet-Depth Fit*</b><br>*Designed to fit a 38" installation depth. | Perfect for any laundry space, this washer has a shallower depth for easy closet installation,* without sacrificing capacity.<br>*Designed to fit a 38" installation depth.                                                                                                                | A shallower depth allows<br>for easy closet<br>installation <sup>*</sup> without<br>sacrificing capacity.<br>*Designed to fit a 38" installation depth.                                                                                                             | Shallow<br>Depth  |

| Headline                         | Feature Name           | Long Body Copy                                                                                                                                                                                                                                                                                                                                                                              | Short Body Copy                                                                                                                                                                                                                                                                                                                                                                                         | Associated Image                                                                                                                                                                                                                                                                                                                                                                                                                                                                                                                                                                                                                                                                                                                                                                                                                                                                                                                                                                                                                                                                                                                                                                              |
|----------------------------------|------------------------|---------------------------------------------------------------------------------------------------------------------------------------------------------------------------------------------------------------------------------------------------------------------------------------------------------------------------------------------------------------------------------------------|---------------------------------------------------------------------------------------------------------------------------------------------------------------------------------------------------------------------------------------------------------------------------------------------------------------------------------------------------------------------------------------------------------|-----------------------------------------------------------------------------------------------------------------------------------------------------------------------------------------------------------------------------------------------------------------------------------------------------------------------------------------------------------------------------------------------------------------------------------------------------------------------------------------------------------------------------------------------------------------------------------------------------------------------------------------------------------------------------------------------------------------------------------------------------------------------------------------------------------------------------------------------------------------------------------------------------------------------------------------------------------------------------------------------------------------------------------------------------------------------------------------------------------------------------------------------------------------------------------------------|
| Fits any space                   | Flexible Installation  | Install your washer and dryer stacked or side by side to fit any space.                                                                                                                                                                                                                                                                                                                     | Your choice, stacked or side<br>by side.                                                                                                                                                                                                                                                                                                                                                                |                                                                                                                                                                                                                                                                                                                                                                                                                                                                                                                                                                                                                                                                                                                                                                                                                                                                                                                                                                                                                                                                                                                                                                                               |
| Control in the palm of your hand | Wi-Fi Connectivity     | Wi-Fi connected so you can get end-of-cycle<br>alerts, remotely start and stop your wash,<br>schedule cycles on your time and more, right<br>from your smartphone with the SmartThings<br>App.*<br>*Requires wireless network, Samsung account and SmartThings App.<br>Available on Android and iOS devices.                                                                                | Get end of cycle alerts,<br>remotely start, schedule,<br>and more from your<br>smartphone with the<br>SmartThings App.*<br>*Requires wireless network, Samsung<br>account and SmartThings App. Available<br>on Android and iOS devices.                                                                                                                                                                 | Image: Control to SmartThings   Clothing Care   Image: Clothing Care |
| Purchase with confidence         | 20-Year Motor Warranty | Purchase with confidence any Samsung Washer<br>model with a Digital Inverter Motor and receive<br>a 20 year warranty on the motor.*<br>*20-year warranty limited to the Digital Inverter Motor of washers<br>purchased on 7/1/2022 or later. Purchase receipt indicating purchase<br>date required for a claim. Additional restrictions and limitations apply,<br>see warranty for details. | Purchase with confidence<br>any Samsung Washer model<br>with a Digital Inverter Motor<br>and receive a 20 year<br>warranty on the motor.*<br>*20-year warranty limited to the Digital<br>Inverter Motor of washers purchased on<br>7/1/2022 or later. Purchase receipt<br>indicating purchase date required for a<br>claim. Additional restrictions and<br>limitations apply, see warranty for details. |                                                                                                                                                                                                                                                                                                                                                                                                                                                                                                                                                                                                                                                                                                                                                                                                                                                                                                                                                                                                                                                                                                                                                                                               |