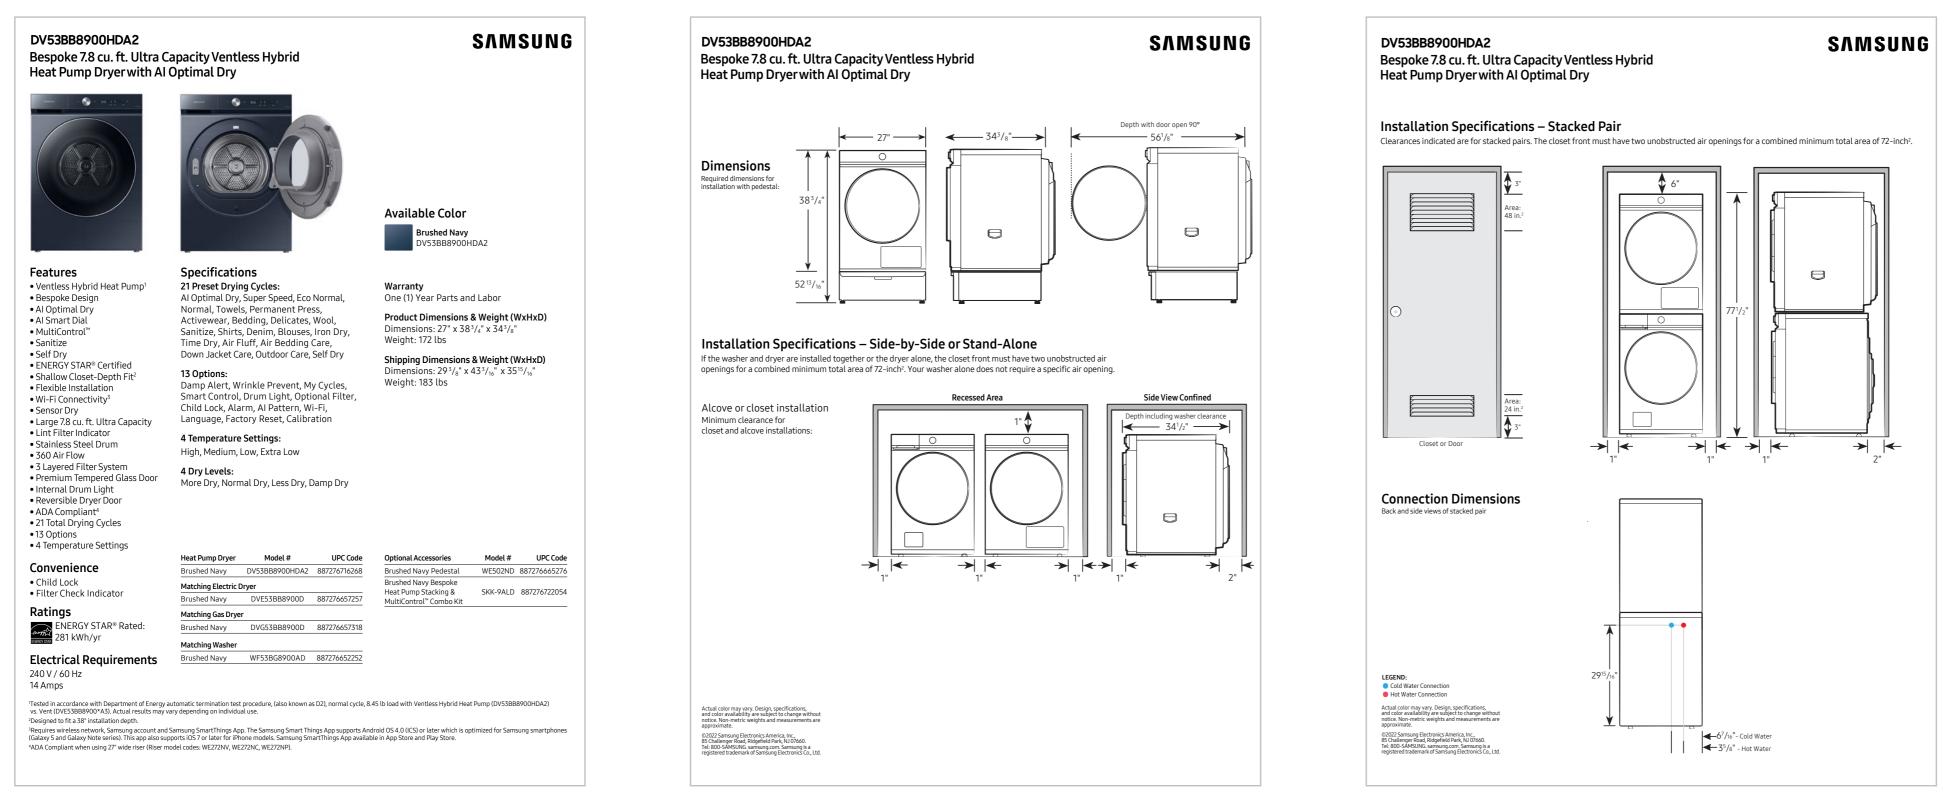

ng Washer      | Samsung washers and dryers team up to make light work of laundry day.   | N/A             |                  |
| N/A          | Matching Accessories | Round out your laundry setup with a matching pedestal, riser, and more. | N/A             |                  |







**DV53BB8900HDA2** 

Bespoke 7.8 cu. ft. Ultra Capacity Ventless Hybrid Heat Pump Dryer with Al Optimal Dry

## **Related Products and Accessories**

| Bespoke<br>Washer Series | Bespoke<br>Pedestal | Bespoke Heat<br>Pump Stacking and<br>MultiControl™ Combo Kit |
|--------------------------|---------------------|--------------------------------------------------------------|
| WF53BB8900AD             | WE502ND             | SKK-9ALD                                                     |



## **Spec Sheet**



Heat Pump Dryer Spec Sheet - page 1

Heat Pump Dryer Spec Sheet - page 2

Heat Pump Dryer Spec Sheet - page 3



## **User Manual and Warranty**



User Manual - Heat Pump Dryer

#### LIMITED WARRANTY (U.S.A.) – SAMSUNG DRYER

Models: DV53BB8900HDA2

#### LIMITED WARRANTY TO ORIGINAL PURCHASER WITH PROOF OF PURCHASE

This SAMSUNG brand product, as supplied and distributed by SAMSUNG ELECTRONICS AMERICA INC. (SAMSUNG) and delivered new, in the original carton to the original consumer purchaser, is warranted by SAMSUNG against manufacturing defects in materials or workmanship for the limited warranty period, starting from the date of original purchase, of:

#### One (1) Year Parts and Labor

This limited warranty is valid only on products purchased and used in the United States that have b