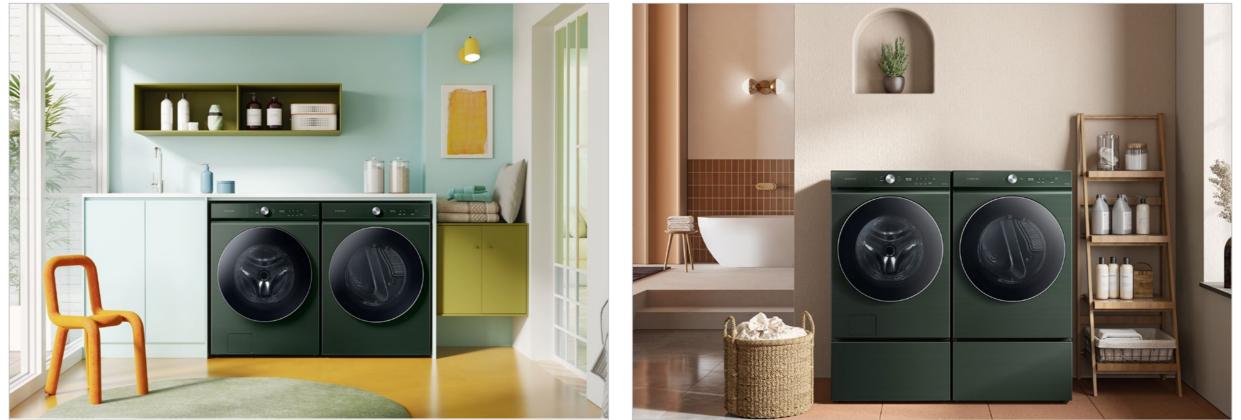

## Lifestyle Images Silver Steel Pair

## Lifestyle Images Brushed Navy Pair

## **Lifestyle Images** Forest Green Pair

**WF53BB8900AT** WF53BB8900AD WF53BB8900AG

Bespoke 5.3 cu. ft. Ultra Capacity Front Load Washer with AI OptiWash<sup>™</sup> and Auto Dispense