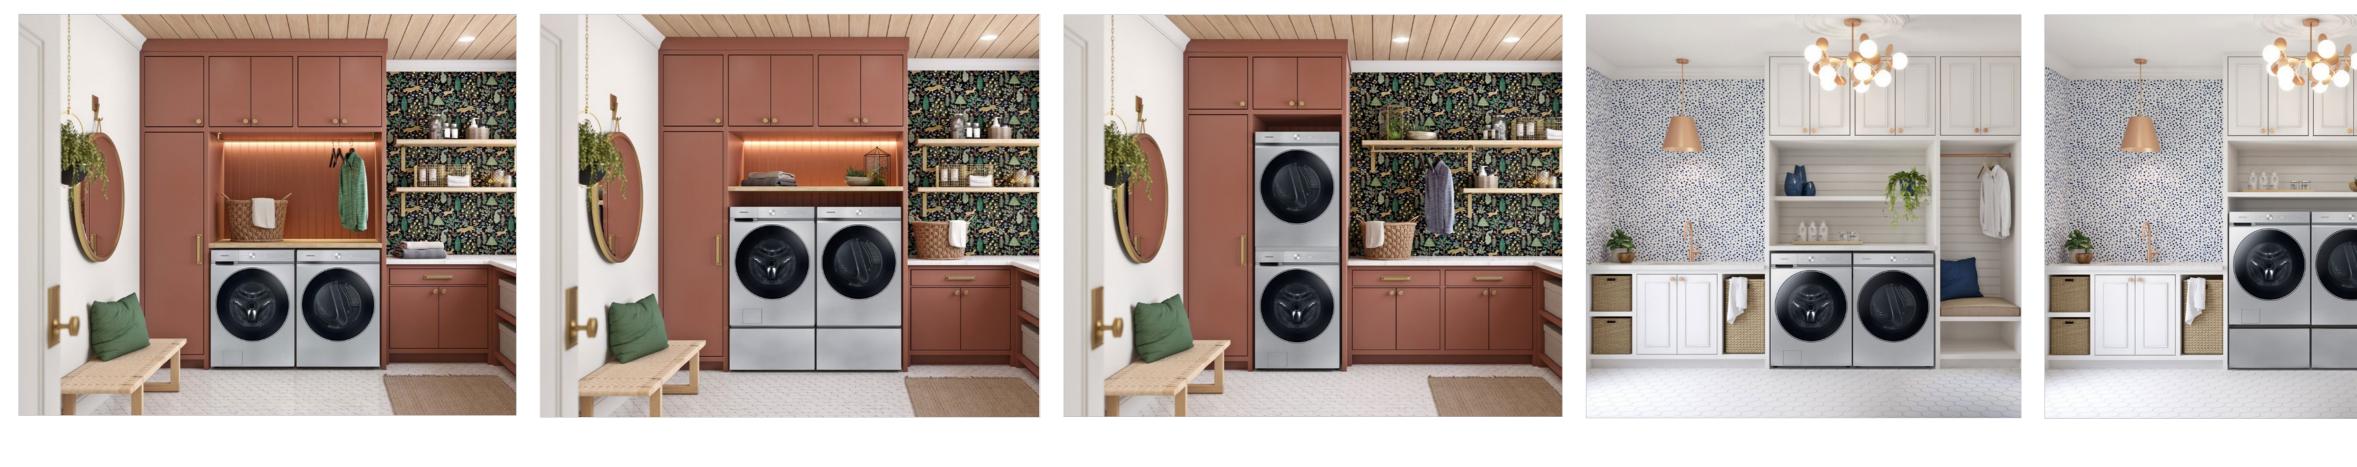

## Lifestyle Images Silver Steel Pair

## Lifestyle Images Brushed Navy Pair

## **Lifestyle Images** Forest Green Pair

**WF53BB8900AT** WF53BB8900AD WF53BB8900AG

Bespoke 5.3 cu. ft. Ultra Capacity Front Load Washer with AI OptiWash<sup>™</sup> and Auto Dispense