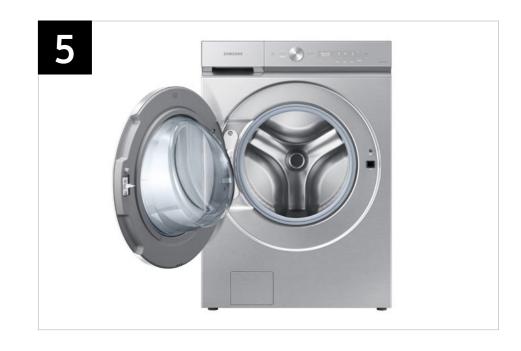

# 

**WF53BB8900AT** WF53BB8900AD WF53BB8900AG

Bespoke 5.3 cu. ft. Ultra Capacity Front Load Washer with Al OptiWash<sup>™</sup> and Auto Dispense

### Features and Benefits: WF53BB8900\*

| Headline                                                                                     | Feature Name               | Long Body Copy                                                                                                                                                                                                                                                                                              | Short Body Copy                                                                                                                                                   | Associated Image                                                                                                                                                                                                                                                                                                                        |
|----------------------------------------------------------------------------------------------|----------------------------|-------------------------------------------------------------------------------------------------------------------------------------------------------------------------------------------------------------------------------------------------------------------------------------------------------------|-------------------------------------------------------------------------------------------------------------------------------------------------------------------|-----------------------------------------------------------------------------------------------------------------------------------------------------------------------------------------------------------------------------------------------------------------------------------------------------------------------------------------|
| Bespoke design, intelligent<br>wash                                                          | N/A                        | Laundry reimagined with a clean, flat-panel<br>design and AI-powered features that simplify<br>your cleaning routine. Choose from a variety of<br>premium colors to create a laundry space that<br>fits your style.                                                                                         | Flat-panel design, AI-<br>powered features, and a<br>variety of premium<br>colors.                                                                                |                                                                                                                                                                                                                                                                                                                                         |
| Industry's largest capacity in<br>its class*<br>*As compared to 27" wide front load washers. | 5.3 cu. ft. Ultra Capacity | Ultra Capacity lets you wash more items in a<br>single load, meaning fewer loads, less time in<br>the laundry room, and more time doing the<br>things you love.                                                                                                                                             | Fewer loads, less time in<br>the laundry room.                                                                                                                    | <image/>                                                                                                                                                                                                                                                                                                                                |
| Automatic dirt sensing                                                                       | Al OptiWash <sup>™</sup>   | AI OptiWash <sup>™</sup> takes the guesswork out of cycle<br>selection by automatically detecting what's in<br>the load and how dirty clothes are, and adjusting<br>wash time and detergent as needed during the<br>cycle.*<br>*To prevent wear, wash like fabrics together. Based on AI-created algorithm. | Automatic soil and fabric<br>detection <sup>*</sup> for better<br>cleaning.<br>*To prevent wear, wash like fabrics<br>together. Based on AI-created<br>algorithm. | step 5       step 3         step 5       step 3         step 1       step 2         step 1       step 4         Step 1       step 4 |