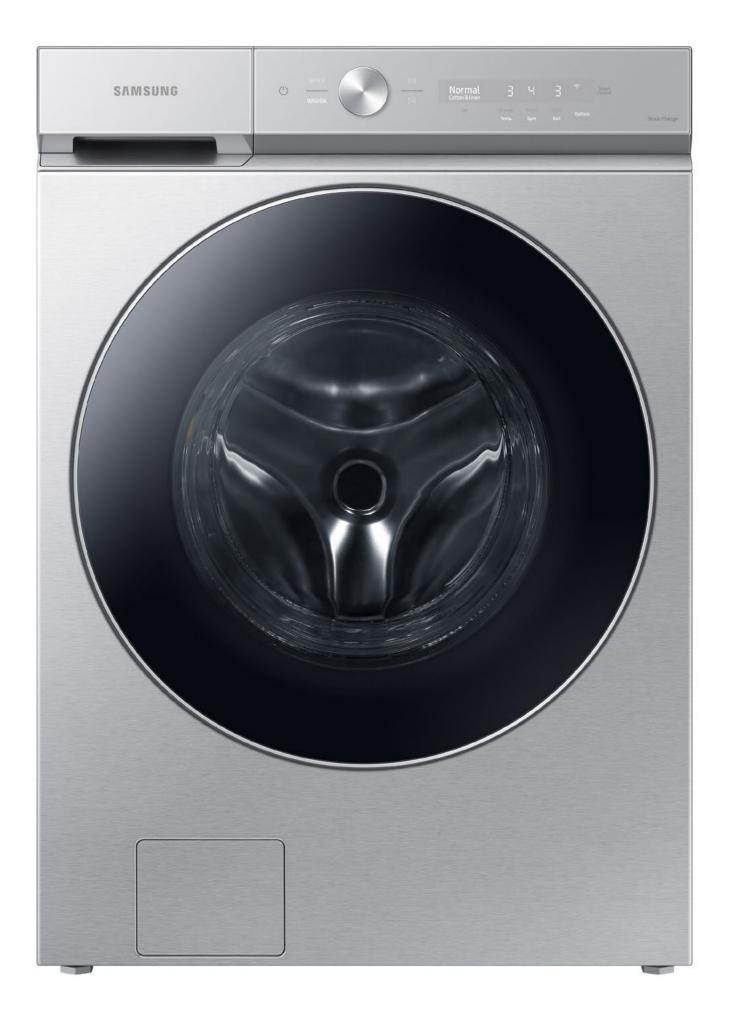

## 

**WF53BB8900AT WF53BB8900AD** WF53BB8900AG

Bespoke 5.3 cu. ft. Ultra Capacity Front Load Washer with Al OptiWash<sup>™</sup> and Auto Dispense

#### **Product Title**

Bespoke 5.3 cu. ft. Ultra Capacity Front Load Washer with AI OptiWash<sup>™</sup> and Auto Dispense