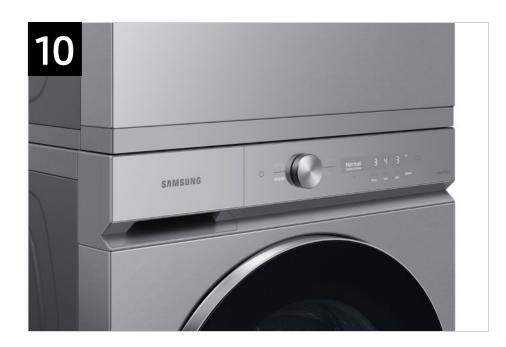

| Headline                                 | Feature Name    | Long Body Copy                                                                                                                                                                                                                                                                                                                               | Short Body Copy                                                                                                                                                                                                                                                     | Associated Image                                                                                                                                                                                                                                                                                                                                                                                                                                                                                                                                                                                                                                                                                                                                                                                                                                                                                                                                                                                                                                                                                                                                                                                                                                                                                                                                                                                                                                                                                                                                                                                                                                                                                                                                                                                                                                                                                                                                                                                                                                                                                                    |
|------------------------------------------|-----------------|----------------------------------------------------------------------------------------------------------------------------------------------------------------------------------------------------------------------------------------------------------------------------------------------------------------------------------------------|---------------------------------------------------------------------------------------------------------------------------------------------------------------------------------------------------------------------------------------------------------------------|---------------------------------------------------------------------------------------------------------------------------------------------------------------------------------------------------------------------------------------------------------------------------------------------------------------------------------------------------------------------------------------------------------------------------------------------------------------------------------------------------------------------------------------------------------------------------------------------------------------------------------------------------------------------------------------------------------------------------------------------------------------------------------------------------------------------------------------------------------------------------------------------------------------------------------------------------------------------------------------------------------------------------------------------------------------------------------------------------------------------------------------------------------------------------------------------------------------------------------------------------------------------------------------------------------------------------------------------------------------------------------------------------------------------------------------------------------------------------------------------------------------------------------------------------------------------------------------------------------------------------------------------------------------------------------------------------------------------------------------------------------------------------------------------------------------------------------------------------------------------------------------------------------------------------------------------------------------------------------------------------------------------------------------------------------------------------------------------------------------------|
| Make your laundry routine<br>more simple | AI Smart Dial   | Samsung's easy to use, AI Smart Dial simplifies<br>your dryer's control panel, learns and<br>recommends your favorite cycles,* and allows<br>you to customize your cycle list, making<br>laundry day a breeze.<br>*AI Smart Dial makes recommendations within 30 days of use based on<br>cycle selections, time selected, and other factors. | Samsung's easy to use, AI<br>Smart Dial simplifies your<br>dryer's control panel and<br>makes laundry day a<br>breeze.                                                                                                                                              | Image: Second secon |
| Controls within reach                    | MultiControl™   | Eliminate the long reach and control your dryer<br>right from your washer when the units are<br>stacked.*<br>*Use of this feature requires a stacked AI Smart Dial washer and dryer and<br>Bespoke Stacking & MultiControl <sup>™</sup> Combo Kit (SKK-9MC*), which is sold<br>separately.                                                   | Control your dryer right<br>from your washer when<br>the units are stacked.*<br>*Use of this feature requires a stacked<br>AI Smart Dial washer and dryer and<br>Bespoke Stacking & MultiControl <sup>™</sup><br>Combo Kit (SKK-9MC*), which is sold<br>separately. |                                                                                                                                                                                                                                                                                                                                                                                                                                                                                                                                                                                                                                                                                                                                                                                                                                                                                                                                                                                                                                                                                                                                                                                                                                                                                                                                                                                                                                                                                                                                                                                                                                                                                                                                                                                                                                                                                                                                                                                                                                                                                                                     |
| Freshen up clothes                       | Steam Sanitize+ | Our Steam Sanitize+ cycle removes 95% of pollen <sup>*</sup><br>from fabric, while Multi-Steam refreshes<br>clothing and relaxes light wrinkles.<br>*Testing based on Samsung internal protocols. Results provided to and<br>interpreted by Intertek. Individual results may vary.                                                           | Removes 95% of pollen<br>from fabric,* relaxes light<br>wrinkles, and refreshes<br>clothing.<br>*Testing based on Samsung internal<br>protocols. Results provided to and<br>interpreted by Intertek. Individual results<br>may vary.                                | ODOR   Refresh Cycle     WRINKLES   WRINKLES   WRINKLES   WRINKLES   WRINKLES   WRINKLES   WRINKLES   KITISTATIC   ANTISTATIC   ANTISTATIC   ANTISTATIC   ANTISTATIC                                                                                                                                                                                                                                                                                                                                                                                                                                                                                                                                                                                                                                                                                                                                                                                                                                                                                                                                                                                                                                                                                                                                                                                                                                                                                                                                                                                                                                                                                                                                                                                                                                                                                                                                                                                                                                                                                                                                                |