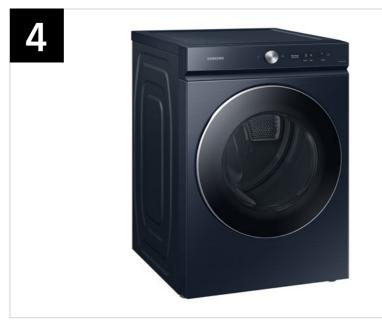

## 

**DVE53BB8900T / DVG53BB8900T DVE53BB8900D / DVG53BB8900D** DVE53BB8900G / DVG53BB8900G

Bespoke 7.6 cu. ft. Ultra Capacity Electric Dryer with Al Optimal Dry and Super Speed Dry Bespoke 7.6 cu. ft. Ultra Capacity Gas Dryer with Al Optimal Dry and Super Speed Dry

#### **Product Titles**

DVE53BB8900 - Bespoke 7.6 cu. ft. Ultra Capacity Electric Dryer with AI Optimal Dry and Super Speed Dry DVG53BB8900 - Bespoke 7.6 cu. ft. Ultra Capacity Gas Dryer with AI Optimal Dry and Super Speed Dry

#### **Electric Dryer Description (406 Characters)**

Samsung's Bespoke Ultra Capacity Electric Dryer has a sleek, flat-panel design, comes in new premium colors, and is equipped with smart features that simplify your laundry experience. It has our AI Optimal Dry, which automatically chooses the best settings based on what you're drying,\* to take the guesswork out of cycle selection, and Super Speed Dry, which optimally dries a full load in just 30 minutes.\*\*