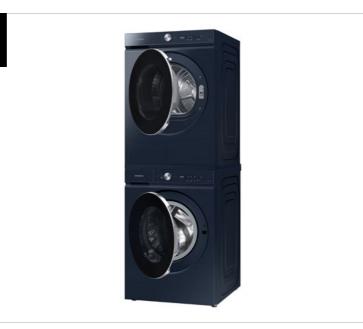

| Headline              | Feature Name                                                                   | Long Body Copy                                                                                                                                                                                                                                                                             | Short Body Copy                                                                                                                                                                                                                                                     | Associated Image  |
|-----------------------|--------------------------------------------------------------------------------|--------------------------------------------------------------------------------------------------------------------------------------------------------------------------------------------------------------------------------------------------------------------------------------------|---------------------------------------------------------------------------------------------------------------------------------------------------------------------------------------------------------------------------------------------------------------------|-------------------|
| Controls within reach | MultiControl™                                                                  | Eliminate the long reach and control your dryer<br>right from your washer when the units are<br>stacked.*<br>*Use of this feature requires a stacked AI Smart Dial washer and dryer and<br>Bespoke Stacking & MultiControl <sup>™</sup> Combo Kit (SKK-9MC*), which is sold<br>separately. | Control your dryer right<br>from your washer when<br>the units are stacked.*<br>*Use of this feature requires a stacked<br>AI Smart Dial washer and dryer and<br>Bespoke Stacking & MultiControl <sup>™</sup><br>Combo Kit (SKK-9MC*), which is sold<br>separately. |                   |
| N/A                   | ENERGY STAR®Most<br>Efficient                                                  | Our washers are recognized by the EPA in<br>delivering cutting edge energy efficiency along<br>with the latest in technological innovation.*<br>*Visit www.energystar.gov for more information on ENERGY STAR® guidelines.                                                                 | Recognized for delivering<br>cutting edge energy<br>efficiency and innovation.*<br>*Visit www.energystar.gov for more<br>information on ENERGY STAR® guidelines.                                                                                                    | <image/> <image/> |
| Space-saving design   | <b>Shallow Closet-Depth Fit*</b><br>*Designed to fit a 38" installation depth. | Perfect for any laundry space, this washer has a shallower depth for easy closet installation,* without sacrificing capacity.<br>*Designed to fit a 38" installation depth.                                                                                                                | A shallower depth allows<br>for easy closet<br>installation <sup>*</sup> without<br>sacrificing capacity.<br>*Designed to fit a 38" installation depth.                                                                                                             | Shallow<br>Depth  |