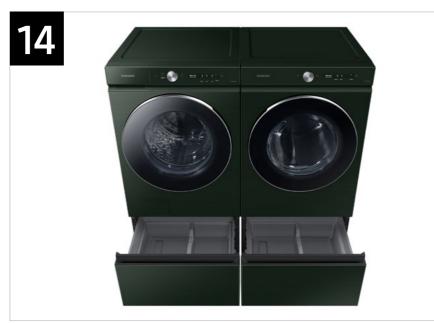

| Headline                         | Feature Name           | Long Body Copy                                                                                                                                                                                                                                                                                                                                                                              | Short Body Copy                                                                                                                                                                                                                                                                                                                                                                                         | Associated Image                                                                                                                                                                                                                                                                                                                                                                                                                                                                                                                                                                                                                                                                                                                                                                                                                                                                                                                                                                                                                                                                                                                                                                              |
|----------------------------------|------------------------|---------------------------------------------------------------------------------------------------------------------------------------------------------------------------------------------------------------------------------------------------------------------------------------------------------------------------------------------------------------------------------------------|---------------------------------------------------------------------------------------------------------------------------------------------------------------------------------------------------------------------------------------------------------------------------------------------------------------------------------------------------------------------------------------------------------|-----------------------------------------------------------------------------------------------------------------------------------------------------------------------------------------------------------------------------------------------------------------------------------------------------------------------------------------------------------------------------------------------------------------------------------------------------------------------------------------------------------------------------------------------------------------------------------------------------------------------------------------------------------------------------------------------------------------------------------------------------------------------------------------------------------------------------------------------------------------------------------------------------------------------------------------------------------------------------------------------------------------------------------------------------------------------------------------------------------------------------------------------------------------------------------------------|
| Fits any space                   | Flexible Installation  | Install your washer and dryer stacked or side by side to fit any space.                                                                                                                                                                                                                                                                                                                     | Your choice, stacked or side<br>by side.                                                                                                                                                                                                                                                                                                                                                                |                                                                                                                                                                                                                                                                                                                                                                                                                                                                                                                                                                                                                                                                                                                                                                                                                                                                                                                                                                                                                                                                                                                                                                                               |
| Control in the palm of your hand | Wi-Fi Connectivity     | Wi-Fi connected so you can get end-of-cycle<br>alerts, remotely start and stop your wash,<br>schedule cycles on your time and more, right<br>from your smartphone with the SmartThings<br>App.*<br>*Requires wireless network, Samsung account and SmartThings App.<br>Available on Android and iOS devices.                                                                                | Get end of cycle alerts,<br>remotely start, schedule,<br>and more from your<br>smartphone with the<br>SmartThings App.*<br>*Requires wireless network, Samsung<br>account and SmartThings App. Available<br>on Android and iOS devices.                                                                                                                                                                 | Image: Control to SmartThings   Clothing Care   Image: Clothing Care |
| Purchase with confidence         | 20-Year Motor Warranty | Purchase with confidence any Samsung Washer<br>model with a Digital Inverter Motor and receive<br>a 20 year warranty on the motor.*<br>*20-year warranty limited to the Digital Inverter Motor of washers<br>purchased on 7/1/2022 or later. Purchase receipt indicating purchase<br>date required for a claim. Additional restrictions and limitations apply,<br>see warranty for details. | Purchase with confidence<br>any Samsung Washer model<br>with a Digital Inverter Motor<br>and receive a 20 year<br>warranty on the motor.*<br>*20-year warranty limited to the Digital<br>Inverter Motor of washers purchased on<br>7/1/2022 or later. Purchase receipt<br>indicating purchase date required for a<br>claim. Additional restrictions and<br>limitations apply, see warranty for details. |                                                                                                                                                                                                                                                                                                                                                                                                                                                                                                                                                                                                                                                                                                                                                                                                                                                                                                                                                                                                                                                                                                                                                                                               |

| Headline            | Feature Name                                                                   | Long Body Copy                                                                                                                                                                                                            | Short Body Copy                                                                                                                                         | Associated Image    |
|---------------------|--------------------------------------------------------------------------------|---------------------------------------------------------------------------------------------------------------------------------------------------------------------------------------------------------------------------|---------------------------------------------------------------------------------------------------------------------------------------------------------|---------------------|
| N/A                 | ENERGY STAR <sup>®</sup> Certified                                             | ENERGY STAR <sup>®</sup> Certified, <sup>*</sup> so you use less<br>energy without sacrificing performance or<br>functionality.<br>*Visit www.energystar.gov for more information on ENERGY STAR <sup>®</sup> guidelines. | Eco-friendly and energy-<br>efficient.                                                                                                                  |                     |
| Space-saving design | <b>Shallow Closet-Depth Fit*</b><br>*Designed to fit a 38" installation depth. | Perfect for any laundry space, this dryer has a shallower depth for easy closet installation,* without sacrificing capacity.<br>*Designed to fit a 38" installation depth.                                                | A shallower depth allows<br>for easy closet installation <sup>*</sup><br>without sacrificing<br>capacity.<br>*Designed to fit a 38" installation depth. | Shallovy<br>Depth C |
| Fits any space      | Flexible Installation                                                          | Install your washer and dryer stacked or side by side to fit any space.                                                                                                                                                   | Your choice, stacked or<br>side by side.                                                                                                                |                     |