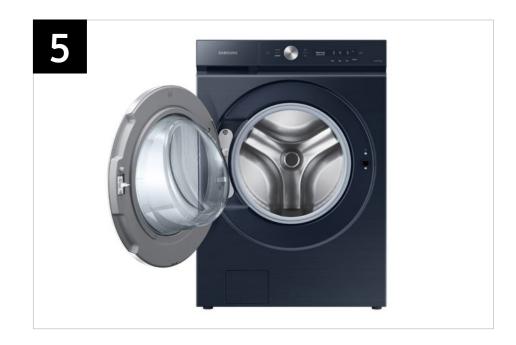

| Headline                            | Feature Name                       | Long Body Copy                                                                                                                                        | Short Body Copy                                                                                       | Associated Image |
|-------------------------------------|------------------------------------|-------------------------------------------------------------------------------------------------------------------------------------------------------|-------------------------------------------------------------------------------------------------------|------------------|
| Beautiful design, built to last     | Premium Tempered Glass<br>Door     | Made with a more scratch-resistant, flat<br>tempered glass, our premium design door<br>combines an upscale look with a durable finish.                | A more scratch-resistant<br>tempered glass door<br>combines an upscale look<br>with a durable finish. |                  |
| Quiet washing anytime, any<br>place | Vibration Reduction<br>Technology+ | Do your laundry in peace. Our innovative<br>Vibration Reduction Technology+ reduces noise<br>and vibration and creates a quiet washing<br>experience. | Reduces noise and vibration for quiet washing.                                                        | <image/>         |
| N/A                                 | Swirl+ Drum Interior               | The improved drum pattern draws out more<br>water during the rinse cycle and helps prevent<br>clothes from snagging during the wash.                  | Improved drum pattern<br>draws out water more<br>quickly and helps prevent<br>snags.                  |                  |