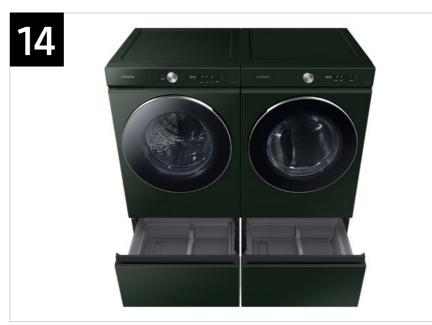

| Headline                         | Feature Name           | Long Body Copy                                                                                                                                                                                                                                                                                                                                                                              | Short Body Copy                                                                                                                                                                                                                                                                                                                                                                                         | Associated Image                                                                                                                                                                                                                                                                                                                                                                                                                                                                                                                                                                                                                                                                                                                                                                                                                                                                                                                                                                                                                                                                                                                                                                              |
|----------------------------------|------------------------|---------------------------------------------------------------------------------------------------------------------------------------------------------------------------------------------------------------------------------------------------------------------------------------------------------------------------------------------------------------------------------------------|---------------------------------------------------------------------------------------------------------------------------------------------------------------------------------------------------------------------------------------------------------------------------------------------------------------------------------------------------------------------------------------------------------|-----------------------------------------------------------------------------------------------------------------------------------------------------------------------------------------------------------------------------------------------------------------------------------------------------------------------------------------------------------------------------------------------------------------------------------------------------------------------------------------------------------------------------------------------------------------------------------------------------------------------------------------------------------------------------------------------------------------------------------------------------------------------------------------------------------------------------------------------------------------------------------------------------------------------------------------------------------------------------------------------------------------------------------------------------------------------------------------------------------------------------------------------------------------------------------------------|
| Fits any space                   | Flexible Installation  | Install your washer and dryer stacked or side by side to fit any space.                                                                                                                                                                                                                                                                                                                     | Your choice, stacked or side<br>by side.                                                                                                                                                                                                                                                                                                                                                                |                                                                                                                                                                                                                                                                                                                                                                                                                                                                                                                                                                                                                                                                                                                                                                                                                                                                                                                                                                                                                                                                                                                                                                                               |
| Control in the palm of your hand | Wi-Fi Connectivity     | Wi-Fi connected so you can get end-of-cycle<br>alerts, remotely start and stop your wash,<br>schedule cycles on your time and more, right<br>from your smartphone with the SmartThings<br>App.*<br>*Requires wireless network, Samsung account and SmartThings App.<br>Available on Android and iOS devices.                                                                                | Get end of cycle alerts,<br>remotely start, schedule,<br>and more from your<br>smartphone with the<br>SmartThings App.*<br>*Requires wireless network, Samsung<br>account and SmartThings App. Available<br>on Android and iOS devices.                                                                                                                                                                 | Image: Control to SmartThings   Clothing Care   Image: Clothing Care |
| Purchase with confidence         | 20-Year Motor Warranty | Purchase with confidence any Samsung Washer<br>model with a Digital Inverter Motor and receive<br>a 20 year warranty on the motor.*<br>*20-year warranty limited to the Digital Inverter Motor of washers<br>purchased on 7/1/2022 or later. Purchase receipt indicating purchase<br>date required for a claim. Additional restrictions and limitations apply,<br>see warranty for details. | Purchase with confidence<br>any Samsung Washer model<br>with a Digital Inverter Motor<br>and receive a 20 year<br>warranty on the motor.*<br>*20-year warranty limited to the Digital<br>Inverter Motor of washers purchased on<br>7/1/2022 or later. Purchase receipt<br>indicating purchase date required for a<br>claim. Additional restrictions and<br>limitations apply, see warranty for details. |                                                                                                                                                                                                                                                                                                                                                                                                                                                                                                                                                                                                                                                                                                                                                                                                                                                                                                                                                                                                                                                                                                                                                                                               |

| Headline            | Feature Name                                                                   | Long Body Copy                                                                                                                                                                                                            | Short Body Copy                                                                                                                                         | Associated Image    |
|---------------------|--------------------------------------------------------------------------------|---------------------------------------------------------------------------------------------------------------------------------------------------------------------------------------------------------------------------|---------------------------------------------------------------------------------------------------------------------------------------------------------|---------------------|
| N/A                 | ENERGY STAR <sup>®</sup> Certified                                             | ENERGY STAR <sup>®</sup> Certified, <sup>*</sup> so you use less<br>energy without sacrificing performance or<br>functionality.<br>*Visit www.energystar.gov for more information on ENERGY STAR <sup>®</sup> guidelines. | Eco-friendly and energy-<br>efficient.                                                                                                                  |                     |
| Space-saving design | <b>Shallow Closet-Depth Fit*</b><br>*Designed to fit a 38" installation depth. | Perfect for any laundry space, this dryer has a shallower depth for easy closet installation,* without sacrificing capacity.<br>*Designed to fit a 38" installation depth.                                                | A shallower depth allows<br>for easy closet installation <sup>*</sup><br>without sacrificing<br>capacity.<br>*Designed to fit a 38" installation depth. | Shallovy<br>Depth C |
| Fits any space      | Flexible Installation                                                          | Install your washer and dryer stacked or side by side to fit any space.                                                                                                                                                   | Your choice, stacked or<br>side by side.                                                                                                                |                     |