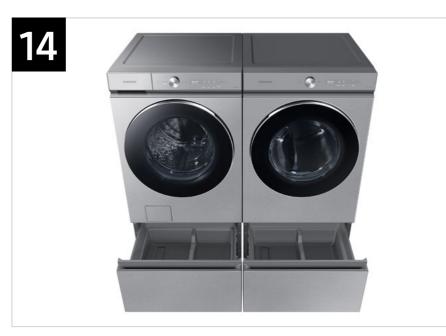

| Headline                         | Feature Name           | Long Body Copy                                                                                                                                                                                                                                                                                                                                                                              | Short Body Copy                                                                                                                                                                                                                                                                                                                                                                                         | Associated Image                                                                                                                                                                                                                                                                                                                                                                                                                                                                                                                                                                                                                                                                                                                                                                                                                                                                                                                                                                                                                                                                                                                                                                              |
|----------------------------------|------------------------|---------------------------------------------------------------------------------------------------------------------------------------------------------------------------------------------------------------------------------------------------------------------------------------------------------------------------------------------------------------------------------------------|---------------------------------------------------------------------------------------------------------------------------------------------------------------------------------------------------------------------------------------------------------------------------------------------------------------------------------------------------------------------------------------------------------|-----------------------------------------------------------------------------------------------------------------------------------------------------------------------------------------------------------------------------------------------------------------------------------------------------------------------------------------------------------------------------------------------------------------------------------------------------------------------------------------------------------------------------------------------------------------------------------------------------------------------------------------------------------------------------------------------------------------------------------------------------------------------------------------------------------------------------------------------------------------------------------------------------------------------------------------------------------------------------------------------------------------------------------------------------------------------------------------------------------------------------------------------------------------------------------------------|
| Fits any space                   | Flexible Installation  | Install your washer and dryer stacked or side by side to fit any space.                                                                                                                                                                                                                                                                                                                     | Your choice, stacked or side<br>by side.                                                                                                                                                                                                                                                                                                                                                                |                                                                                                                                                                                                                                                                                                                                                                                                                                                                                                                                                                                                                                                                                                                                                                                                                                                                                                                                                                                                                                                                                                                                                                                               |
| Control in the palm of your hand | Wi-Fi Connectivity     | Wi-Fi connected so you can get end-of-cycle<br>alerts, remotely start and stop your wash,<br>schedule cycles on your time and more, right<br>from your smartphone with the SmartThings<br>App.*<br>*Requires wireless network, Samsung account and SmartThings App.<br>Available on Android and iOS devices.                                                                                | Get end of cycle alerts,<br>remotely start, schedule,<br>and more from your<br>smartphone with the<br>SmartThings App.*<br>*Requires wireless network, Samsung<br>account and SmartThings App. Available<br>on Android and iOS devices.                                                                                                                                                                 | Image: Control to SmartThings   Clothing Care   Image: Clothing Care |
| Purchase with confidence         | 20-Year Motor Warranty | Purchase with confidence any Samsung Washer<br>model with a Digital Inverter Motor and receive<br>a 20 year warranty on the motor.*<br>*20-year warranty limited to the Digital Inverter Motor of washers<br>purchased on 7/1/2022 or later. Purchase receipt indicating purchase<br>date required for a claim. Additional restrictions and limitations apply,<br>see warranty for details. | Purchase with confidence<br>any Samsung Washer model<br>with a Digital Inverter Motor<br>and receive a 20 year<br>warranty on the motor.*<br>*20-year warranty limited to the Digital<br>Inverter Motor of washers purchased on<br>7/1/2022 or later. Purchase receipt<br>indicating purchase date required for a<br>claim. Additional restrictions and<br>limitations apply, see warranty for details. |                                                                                                                                                                                                                                                                                                                                                                                                                                                                                                                                                                                                                                                                                                                                                                                                                                                                                                                                                                                                                                                                                                                                                                                               |