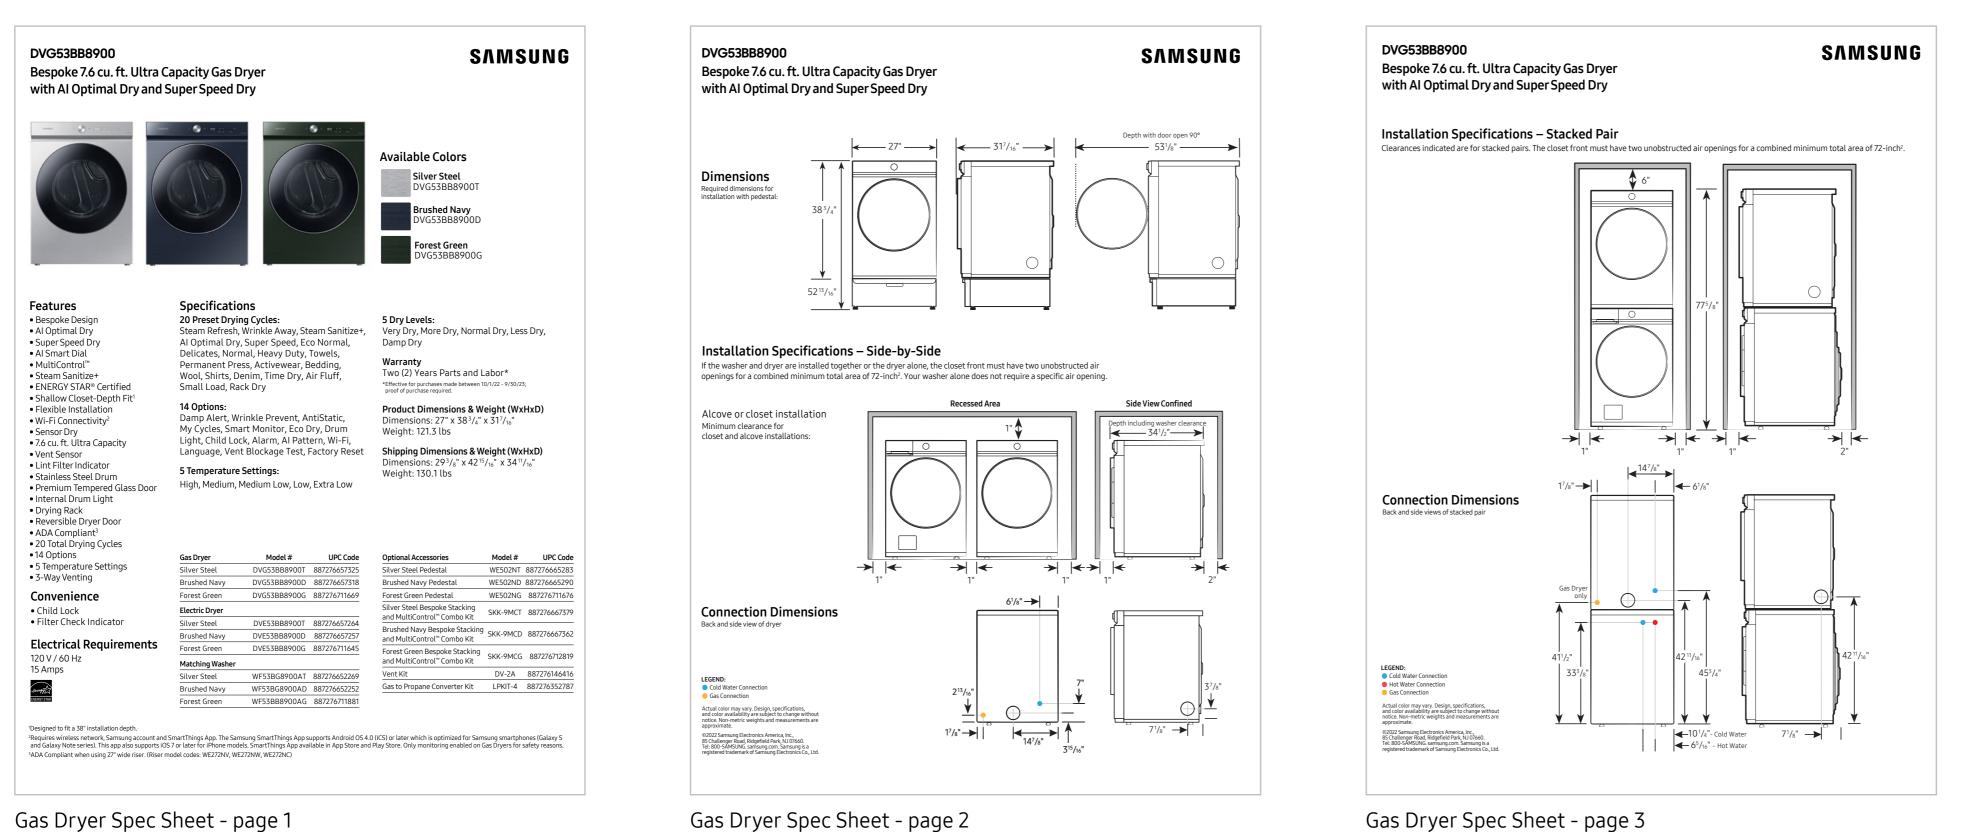

#### **Product Titles**

DVE53BB8900 - Bespoke 7.6 cu. ft. Ultra Capacity Electric Dryer with AI Optimal Dry and Super Speed Dry DVG53BB8900 - Bespoke 7.6 cu. ft. Ultra Capacity Gas Dryer with AI Optimal Dry and Super Speed Dry

#### Gas Dryer Description (401 Characters)

Samsung's Bespoke Ultra Capacity Gas Dryer has a sleek, flat-panel design, comes in new premium colors, and is equipped with smart features that simplify your laundry experience. It has our AI Optimal Dry, which automatically chooses the best settings based on what you're drying,\* to take the guesswork out of cycle selection, and Super Speed Dry, which optimally dries a full load in just 30 minutes.\*\*

#### **Silver Steel**

Electric Dryer Model Number: DVE53BB8900T Electric Dryer UPC: 887276657264 Gas Dryer Model Number: DVG53BB8900T Gas Dryer UPC: 887276657325

#### **Brushed Navy**

Electric Dryer Model Number: DVE53BB8900D Electric Dryer UPC: 887276657257 Gas Dryer Model Number: DVG53BB8900D Gas Dryer UPC: 887276657318

**Forest Green** 

Electric Dryer Model Number: DVE53BB8900G Electric Dryer UPC: 887276711645 Gas Dryer Model Number: DVG53BB8900G Gas Dryer UPC: 887276711669