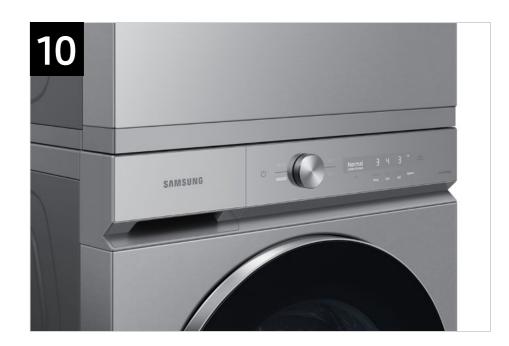

| Headline              | Feature Name                                                                   | Long Body Copy                                                                                                                                                                                                                                                                             | Short Body Copy                                                                                                                                                                                                                                                     | Associated Image  |
|-----------------------|--------------------------------------------------------------------------------|--------------------------------------------------------------------------------------------------------------------------------------------------------------------------------------------------------------------------------------------------------------------------------------------|---------------------------------------------------------------------------------------------------------------------------------------------------------------------------------------------------------------------------------------------------------------------|-------------------|
| Controls within reach | MultiControl™                                                                  | Eliminate the long reach and control your dryer<br>right from your washer when the units are<br>stacked.*<br>*Use of this feature requires a stacked AI Smart Dial washer and dryer and<br>Bespoke Stacking & MultiControl <sup>™</sup> Combo Kit (SKK-9MC*), which is sold<br>separately. | Control your dryer right<br>from your washer when<br>the units are stacked.*<br>*Use of this feature requires a stacked<br>AI Smart Dial washer and dryer and<br>Bespoke Stacking & MultiControl <sup>™</sup><br>Combo Kit (SKK-9MC*), which is sold<br>separately. |                   |
| N/A                   | ENERGY STAR®Most<br>Efficient                                                  | Our washers are recognized by the EPA in<br>delivering cutting edge energy efficiency along<br>with the latest in technological innovation.*<br>*Visit www.energystar.gov for more information on ENERGY STAR® guidelines.                                                                 | Recognized for delivering<br>cutting edge energy<br>efficiency and innovation.*<br>*Visit www.energystar.gov for more<br>information on ENERGY STAR® guidelines.                                                                                                    | <image/> <image/> |
| Space-saving design   | <b>Shallow Closet-Depth Fit*</b><br>*Designed to fit a 38" installation depth. | Perfect for any laundry space, this washer has a shallower depth for easy closet installation,* without sacrificing capacity.<br>*Designed to fit a 38" installation depth.                                                                                                                | A shallower depth allows<br>for easy closet<br>installation <sup>*</sup> without<br>sacrificing capacity.<br>*Designed to fit a 38" installation depth.                                                                                                             | Shallow<br>Depth  |

| Headline                                 | Feature Name    | Long Body Copy                                                                                                                                                                                                                                                                                                                               | Short Body Copy                                                                                                                                                                                                                                                     | Associated Image                                                                                                                                                                                                                                                                                                                                                                                                                                                                                                                                                                                                                                                                                                                                                                                                                                                                                                                                                                                                                                                                                                                                                                                                                                                                                                                                                                                                                                                                                                                                                                                                                                                                                                                                                                                                                                                                                                                                                                                                                                                                                                    |
|------------------------------------------|-----------------|----------------------------------------------------------------------------------------------------------------------------------------------------------------------------------------------------------------------------------------------------------------------------------------------------------------------------------------------|---------------------------------------------------------------------------------------------------------------------------------------------------------------------------------------------------------------------------------------------------------------------|---------------------------------------------------------------------------------------------------------------------------------------------------------------------------------------------------------------------------------------------------------------------------------------------------------------------------------------------------------------------------------------------------------------------------------------------------------------------------------------------------------------------------------------------------------------------------------------------------------------------------------------------------------------------------------------------------------------------------------------------------------------------------------------------------------------------------------------------------------------------------------------------------------------------------------------------------------------------------------------------------------------------------------------------------------------------------------------------------------------------------------------------------------------------------------------------------------------------------------------------------------------------------------------------------------------------------------------------------------------------------------------------------------------------------------------------------------------------------------------------------------------------------------------------------------------------------------------------------------------------------------------------------------------------------------------------------------------------------------------------------------------------------------------------------------------------------------------------------------------------------------------------------------------------------------------------------------------------------------------------------------------------------------------------------------------------------------------------------------------------|
| Make your laundry routine<br>more simple | AI Smart Dial   | Samsung's easy to use, AI Smart Dial simplifies<br>your dryer's control panel, learns and<br>recommends your favorite cycles,* and allows<br>you to customize your cycle list, making<br>laundry day a breeze.<br>*AI Smart Dial makes recommendations within 30 days of use based on<br>cycle selections, time selected, and other factors. | Samsung's easy to use, AI<br>Smart Dial simplifies your<br>dryer's control panel and<br>makes laundry day a<br>breeze.                                                                                                                                              | Image: Second secon |
| Controls within reach                    | MultiControl™   | Eliminate the long reach and control your dryer<br>right from your washer when the units are<br>stacked.*<br>*Use of this feature requires a stacked AI Smart Dial washer and dryer and<br>Bespoke Stacking & MultiControl <sup>™</sup> Combo Kit (SKK-9MC*), which is sold<br>separately.                                                   | Control your dryer right<br>from your washer when<br>the units are stacked.*<br>*Use of this feature requires a stacked<br>AI Smart Dial washer and dryer and<br>Bespoke Stacking & MultiControl <sup>™</sup><br>Combo Kit (SKK-9MC*), which is sold<br>separately. |                                                                                                                                                                                                                                                                                                                                                                                                                                                                                                                                                                                                                                                                                                                                                                                                                                                                                                                                                                                                                                                                                                                                                                                                                                                                                                                                                                                                                                                                                                                                                                                                                                                                                                                                                                                                                                                                                                                                                                                                                                                                                                                     |
| Freshen up clothes                       | Steam Sanitize+ | Our Steam Sanitize+ cycle removes 95% of pollen <sup>*</sup><br>from fabric, while Multi-Steam refreshes<br>clothing and relaxes light wrinkles.<br>*Testing based on Samsung internal protocols. Results provided to and<br>interpreted by Intertek. Individual results may vary.                                                           | Removes 95% of pollen<br>from fabric,* relaxes light<br>wrinkles, and refreshes<br>clothing.<br>*Testing based on Samsung internal<br>protocols. Results provided to and<br>interpreted by Intertek. Individual results<br>may vary.                                | ODOR   Refresh Cycle     WRINKLES   WRINKLES   WRINKLES   WRINKLES   WRINKLES   WRINKLES   WRINKLES   KITISTATIC   ANTISTATIC   ANTISTATIC   ANTISTATIC   ANTISTATIC                                                                                                                                                                                                                                                                                                                                                                                                                                                                                                                                                                                                                                                                                                                                                                                                                                                                                                                                                                                                                                                                                                                                                                                                                                                                                                                                                                                                                                                                                                                                                                                                                                                                                                                                                                                                                                                                                                                                                |