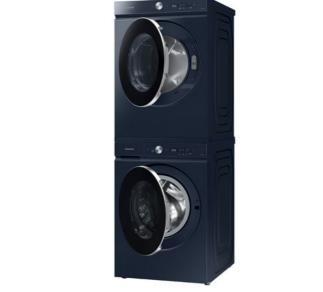

| Headline              | Feature Name                                                                   | Long Body Copy                                                                                                                                                                                                                                                                             | Short Body Copy                                                                                                                                                                                                                                                     | Associated Image  |
|-----------------------|--------------------------------------------------------------------------------|--------------------------------------------------------------------------------------------------------------------------------------------------------------------------------------------------------------------------------------------------------------------------------------------|---------------------------------------------------------------------------------------------------------------------------------------------------------------------------------------------------------------------------------------------------------------------|-------------------|
| Controls within reach | MultiControl™                                                                  | Eliminate the long reach and control your dryer<br>right from your washer when the units are<br>stacked.*<br>*Use of this feature requires a stacked AI Smart Dial washer and dryer and<br>Bespoke Stacking & MultiControl <sup>™</sup> Combo Kit (SKK-9MC*), which is sold<br>separately. | Control your dryer right<br>from your washer when<br>the units are stacked.*<br>*Use of this feature requires a stacked<br>AI Smart Dial washer and dryer and<br>Bespoke Stacking & MultiControl <sup>™</sup><br>Combo Kit (SKK-9MC*), which is sold<br>separately. |                   |
| N/A                   | ENERGY STAR®Most<br>Efficient                                                  | Our washers are recognized by the EPA in<br>delivering cutting edge energy efficiency along<br>with the latest in technological innovation.*<br>*Visit www.energystar.gov for more information on ENERGY STAR® guidelines.                                                                 | Recognized for delivering<br>cutting edge energy<br>efficiency and innovation.*<br>*Visit www.energystar.gov for more<br>information on ENERGY STAR® guidelines.                                                                                                    | <image/> <image/> |
| Space-saving design   | <b>Shallow Closet-Depth Fit*</b><br>*Designed to fit a 38" installation depth. | Perfect for any laundry space, this washer has a shallower depth for easy closet installation,* without sacrificing capacity.<br>*Designed to fit a 38" installation depth.                                                                                                                | A shallower depth allows<br>for easy closet<br>installation <sup>*</sup> without<br>sacrificing capacity.<br>*Designed to fit a 38" installation depth.                                                                                                             | Shallow<br>Depth  |

| Headline                         | Feature Name           | Long Body Copy                                                                                                                                                                                                                                                                                                                                                                              | Short Body Copy                                                                                                                                                                                                                                                                                                                                                                                         | Associated Image                                                                                                                                                                                                                                                                                                                                                                                                                                                                                                                                                                                                                                                                                                                                                                                                                                                                                                                                                                                                                                                                                                                                                                              |
|----------------------------------|------------------------|---------------------------------------------------------------------------------------------------------------------------------------------------------------------------------------------------------------------------------------------------------------------------------------------------------------------------------------------------------------------------------------------|---------------------------------------------------------------------------------------------------------------------------------------------------------------------------------------------------------------------------------------------------------------------------------------------------------------------------------------------------------------------------------------------------------|-----------------------------------------------------------------------------------------------------------------------------------------------------------------------------------------------------------------------------------------------------------------------------------------------------------------------------------------------------------------------------------------------------------------------------------------------------------------------------------------------------------------------------------------------------------------------------------------------------------------------------------------------------------------------------------------------------------------------------------------------------------------------------------------------------------------------------------------------------------------------------------------------------------------------------------------------------------------------------------------------------------------------------------------------------------------------------------------------------------------------------------------------------------------------------------------------|
| Fits any space                   | Flexible Installation  | Install your washer and dryer stacked or side by side to fit any space.                                                                                                                                                                                                                                                                                                                     | Your choice, stacked or side<br>by side.                                                                                                                                                                                                                                                                                                                                                                |                                                                                                                                                                                                                                                                                                                                                                                                                                                                                                                                                                                                                                                                                                                                                                                                                                                                                                                                                                                                                                                                                                                                                                                               |
| Control in the palm of your hand | Wi-Fi Connectivity     | Wi-Fi connected so you can get end-of-cycle<br>alerts, remotely start and stop your wash,<br>schedule cycles on your time and more, right<br>from your smartphone with the SmartThings<br>App.*<br>*Requires wireless network, Samsung account and SmartThings App.<br>Available on Android and iOS devices.                                                                                | Get end of cycle alerts,<br>remotely start, schedule,<br>and more from your<br>smartphone with the<br>SmartThings App.*<br>*Requires wireless network, Samsung<br>account and SmartThings App. Available<br>on Android and iOS devices.                                                                                                                                                                 | Image: Control to SmartThings   Clothing Care   Image: Clothing Care |
| Purchase with confidence         | 20-Year Motor Warranty | Purchase with confidence any Samsung Washer<br>model with a Digital Inverter Motor and receive<br>a 20 year warranty on the motor.*<br>*20-year warranty limited to the Digital Inverter Motor of washers<br>purchased on 7/1/2022 or later. Purchase receipt indicating purchase<br>date required for a claim. Additional restrictions and limitations apply,<br>see warranty for details. | Purchase with confidence<br>any Samsung Washer model<br>with a Digital Inverter Motor<br>and receive a 20 year<br>warranty on the motor.*<br>*20-year warranty limited to the Digital<br>Inverter Motor of washers purchased on<br>7/1/2022 or later. Purchase receipt<br>indicating purchase date required for a<br>claim. Additional restrictions and<br>limitations apply, see warranty for details. |                                                                                                                                                                                                                                                                                                                                                                                                                                                                                                                                                                                                                                                                                                                                                                                                                                                                                                                                                                                                                                                                                                                                                                                               |