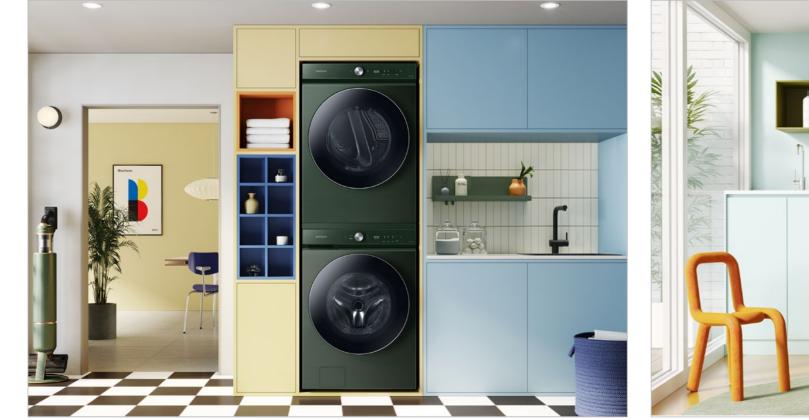

## 

**WF53BB8900AT WF53BB8900AD** WF53BB8900AG

Bespoke 5.3 cu. ft. Ultra Capacity Front Load Washer with Al OptiWash<sup>™</sup> and Auto Dispense

#### Available Colors

Silver Steel Model Number: WF53BB8900AT UPC: 887276652269

**Brushed Navy** Model Number: WF53BB8900AD UPC: 887276652252

**Forest Green** UPC: 887276711881

Model Number: WF53BB8900AG

## Lifestyle Images Silver Steel Pair

## Lifestyle Images Brushed Navy Pair

## **Lifestyle Images** Forest Green Pair

**WF53BB8900AT** WF53BB8900AD WF53BB8900AG

Bespoke 5.3 cu. ft. Ultra Capacity Front Load Washer with AI OptiWash<sup>™</sup> and Auto Dispense