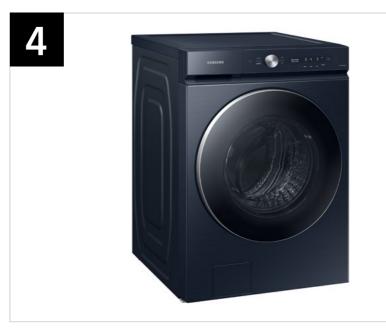

#### **Product Title**

Bespoke 5.3 cu. ft. Ultra Capacity Front Load Washer with AI OptiWash<sup>™</sup> and Auto Dispense

#### **Product Description (431 Characters)**

Samsung's Bespoke 5.3 cu. ft. Ultra Capacity Front Load Washer has a sleek, flat-panel design, comes in new premium colors, and is equipped with smart features that simplify your laundry experience. It has our AI OptiWash<sup>™</sup>, which senses soil levels and automatically adjusts time and detergent<sup>\*</sup> for a worry-free wash, and Auto Dispense, which conveniently stores and automatically dispenses up to 32 loads of detergent and softener.