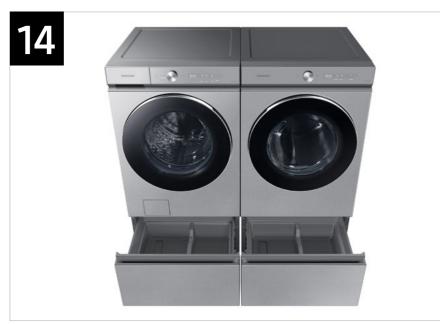

| Headline                         | Feature Name           | Long Body Copy                                                                                                                                                                                                                                                                                                                                                                              | Short Body Copy                                                                                                                                                                                                                                                                                                                                                                                         | Associated Image                                                                                                                                                                                                                                                                                                                                                                                                                                                                                                                                                                                                                                                                                                                                                                                                                                                                                                                                                                                                                                                                                                                                                                              |
|----------------------------------|------------------------|---------------------------------------------------------------------------------------------------------------------------------------------------------------------------------------------------------------------------------------------------------------------------------------------------------------------------------------------------------------------------------------------|---------------------------------------------------------------------------------------------------------------------------------------------------------------------------------------------------------------------------------------------------------------------------------------------------------------------------------------------------------------------------------------------------------|-----------------------------------------------------------------------------------------------------------------------------------------------------------------------------------------------------------------------------------------------------------------------------------------------------------------------------------------------------------------------------------------------------------------------------------------------------------------------------------------------------------------------------------------------------------------------------------------------------------------------------------------------------------------------------------------------------------------------------------------------------------------------------------------------------------------------------------------------------------------------------------------------------------------------------------------------------------------------------------------------------------------------------------------------------------------------------------------------------------------------------------------------------------------------------------------------|
| Fits any space                   | Flexible Installation  | Install your washer and dryer stacked or side by side to fit any space.                                                                                                                                                                                                                                                                                                                     | Your choice, stacked or side<br>by side.                                                                                                                                                                                                                                                                                                                                                                |                                                                                                                                                                                                                                                                                                                                                                                                                                                                                                                                                                                                                                                                                                                                                                                                                                                                                                                                                                                                                                                                                                                                                                                               |
| Control in the palm of your hand | Wi-Fi Connectivity     | Wi-Fi connected so you can get end-of-cycle<br>alerts, remotely start and stop your wash,<br>schedule cycles on your time and more, right<br>from your smartphone with the SmartThings<br>App.*<br>*Requires wireless network, Samsung account and SmartThings App.<br>Available on Android and iOS devices.                                                                                | Get end of cycle alerts,<br>remotely start, schedule,<br>and more from your<br>smartphone with the<br>SmartThings App.*<br>*Requires wireless network, Samsung<br>account and SmartThings App. Available<br>on Android and iOS devices.                                                                                                                                                                 | Image: Control to SmartThings   Clothing Care   Image: Clothing Care |
| Purchase with confidence         | 20-Year Motor Warranty | Purchase with confidence any Samsung Washer<br>model with a Digital Inverter Motor and receive<br>a 20 year warranty on the motor.*<br>*20-year warranty limited to the Digital Inverter Motor of washers<br>purchased on 7/1/2022 or later. Purchase receipt indicating purchase<br>date required for a claim. Additional restrictions and limitations apply,<br>see warranty for details. | Purchase with confidence<br>any Samsung Washer model<br>with a Digital Inverter Motor<br>and receive a 20 year<br>warranty on the motor.*<br>*20-year warranty limited to the Digital<br>Inverter Motor of washers purchased on<br>7/1/2022 or later. Purchase receipt<br>indicating purchase date required for a<br>claim. Additional restrictions and<br>limitations apply, see warranty for details. |                                                                                                                                                                                                                                                                                                                                                                                                                                                                                                                                                                                                                                                                                                                                                                                                                                                                                                                                                                                                                                                                                                                                                                                               |

| Headline            | Feature Name                                                                   | Long Body Copy                                                                                                                                                                                                            | Short Body Copy                                                                                                                                         | Associated Image    |
|---------------------|--------------------------------------------------------------------------------|---------------------------------------------------------------------------------------------------------------------------------------------------------------------------------------------------------------------------|---------------------------------------------------------------------------------------------------------------------------------------------------------|---------------------|
| N/A                 | ENERGY STAR <sup>®</sup> Certified                                             | ENERGY STAR <sup>®</sup> Certified, <sup>*</sup> so you use less<br>energy without sacrificing performance or<br>functionality.<br>*Visit www.energystar.gov for more information on ENERGY STAR <sup>®</sup> guidelines. | Eco-friendly and energy-<br>efficient.                                                                                                                  |                     |
| Space-saving design | <b>Shallow Closet-Depth Fit*</b><br>*Designed to fit a 38" installation depth. | Perfect for any laundry space, this dryer has a shallower depth for easy closet installation,* without sacrificing capacity.<br>*Designed to fit a 38" installation depth.                                                | A shallower depth allows<br>for easy closet installation <sup>*</sup><br>without sacrificing<br>capacity.<br>*Designed to fit a 38" installation depth. | Shallovy<br>Depth C |
| Fits any space      | Flexible Installation                                                          | Install your washer and dryer stacked or side by side to fit any space.                                                                                                                                                   | Your choice, stacked or<br>side by side.                                                                                                                |                     |