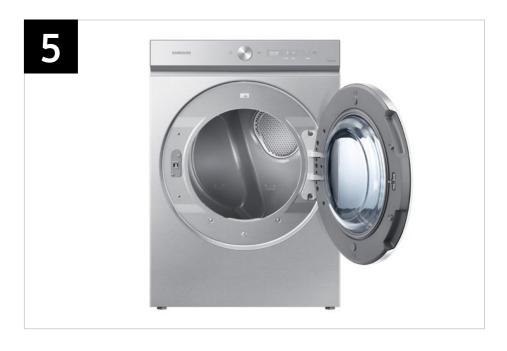

#### **Product Titles**

DVE53BB8900 - Bespoke 7.6 cu. ft. Ultra Capacity Electric Dryer with AI Optimal Dry and Super Speed Dry DVG53BB8900 - Bespoke 7.6 cu. ft. Ultra Capacity Gas Dryer with AI Optimal Dry and Super Speed Dry

#### **Electric Dryer Description (406 Characters)**

Samsung's Bespoke Ultra Capacity Electric Dryer has a sleek, flat-panel design, comes in new premium colors, and is equipped with smart features that simplify your laundry experience. It has our AI Optimal Dry, which automatically chooses the best settings based on what you're drying,\* to take the guesswork out of cycle selection, and Super Speed Dry, which optimally dries a full load in just 30 minutes.\*\*

#### Gas Dryer Description (401 Characters)

Samsung's Bespoke Ultra Capacity Gas Dryer has a sleek, flat-panel design, comes in new premium colors, and is equipped with smart features that simplify your laundry experience. It has our AI Optimal Dry, which automatically chooses the best settings based on what you're drying,\* to take the guesswork out of cycle selection, and Super Speed Dry, which optimally dries a full load in just 30 minutes.\*\*