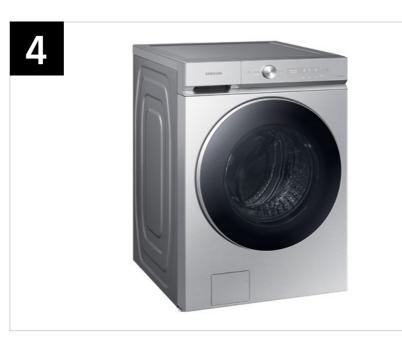

## 

**WF53BB8900AT WF53BB8900AD** WF53BB8900AG

Bespoke 5.3 cu. ft. Ultra Capacity Front Load Washer with Al OptiWash<sup>™</sup> and Auto Dispense

#### **Product Title**

Bespoke 5.3 cu. ft. Ultra Capacity Front Load Washer with AI OptiWash<sup>™</sup> and Auto Dispense

#### **Product Description (431 Characters)**

Samsung's Bespoke 5.3 cu. ft. Ultra Capacity Front Load Washer has a sleek, flat-panel design, comes in new premium colors, and is equipped with smart features that simplify your laundry experience. It has our AI OptiWash<sup>™</sup>, which senses soil levels and automatically adjusts time and detergent<sup>\*</sup> for a worry-free wash, and Auto Dispense, which conveniently stores and automatically dispenses up to 32 loads of detergent and softener.