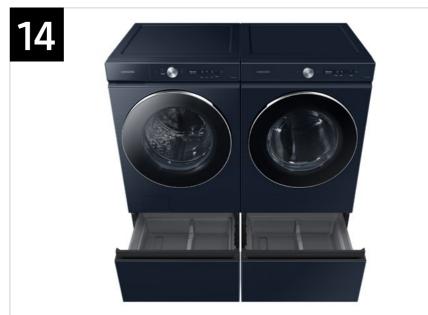

| Headline                         | Feature Name           | Long Body Copy                                                                                                                                                                                                                                                                                                                                                                              | Short Body Copy                                                                                                                                                                                                                                                                                                                                                                                         | Associated Image                                                                                                                                                                                                                                                                                                                                                                                                                                                                                                                                                                                                                                                                                                                                                                                                                                                                                                                                                                                                                                                                                                                                                                              |
|----------------------------------|------------------------|---------------------------------------------------------------------------------------------------------------------------------------------------------------------------------------------------------------------------------------------------------------------------------------------------------------------------------------------------------------------------------------------|---------------------------------------------------------------------------------------------------------------------------------------------------------------------------------------------------------------------------------------------------------------------------------------------------------------------------------------------------------------------------------------------------------|-----------------------------------------------------------------------------------------------------------------------------------------------------------------------------------------------------------------------------------------------------------------------------------------------------------------------------------------------------------------------------------------------------------------------------------------------------------------------------------------------------------------------------------------------------------------------------------------------------------------------------------------------------------------------------------------------------------------------------------------------------------------------------------------------------------------------------------------------------------------------------------------------------------------------------------------------------------------------------------------------------------------------------------------------------------------------------------------------------------------------------------------------------------------------------------------------|
| Fits any space                   | Flexible Installation  | Install your washer and dryer stacked or side by side to fit any space.                                                                                                                                                                                                                                                                                                                     | Your choice, stacked or side<br>by side.                                                                                                                                                                                                                                                                                                                                                                |                                                                                                                                                                                                                                                                                                                                                                                                                                                                                                                                                                                                                                                                                                                                                                                                                                                                                                                                                                                                                                                                                                                                                                                               |
| Control in the palm of your hand | Wi-Fi Connectivity     | Wi-Fi connected so you can get end-of-cycle<br>alerts, remotely start and stop your wash,<br>schedule cycles on your time and more, right<br>from your smartphone with the SmartThings<br>App.*<br>*Requires wireless network, Samsung account and SmartThings App.<br>Available on Android and iOS devices.                                                                                | Get end of cycle alerts,<br>remotely start, schedule,<br>and more from your<br>smartphone with the<br>SmartThings App.*<br>*Requires wireless network, Samsung<br>account and SmartThings App. Available<br>on Android and iOS devices.                                                                                                                                                                 | Image: Control to SmartThings   Clothing Care   Image: Clothing Care |
| Purchase with confidence         | 20-Year Motor Warranty | Purchase with confidence any Samsung Washer<br>model with a Digital Inverter Motor and receive<br>a 20 year warranty on the motor.*<br>*20-year warranty limited to the Digital Inverter Motor of washers<br>purchased on 7/1/2022 or later. Purchase receipt indicating purchase<br>date required for a claim. Additional restrictions and limitations apply,<br>see warranty for details. | Purchase with confidence<br>any Samsung Washer model<br>with a Digital Inverter Motor<br>and receive a 20 year<br>warranty on the motor.*<br>*20-year warranty limited to the Digital<br>Inverter Motor of washers purchased on<br>7/1/2022 or later. Purchase receipt<br>indicating purchase date required for a<br>claim. Additional restrictions and<br>limitations apply, see warranty for details. |                                                                                                                                                                                                                                                                                                                                                                                                                                                                                                                                                                                                                                                                                                                                                                                                                                                                                                                                                                                                                                                                                                                                                                                               |

| Headline            | Feature Name                                                                   | Long Body Copy                                                                                                                                                                                                            | Short Body Copy                                                                                                                                         | Associated Image    |
|---------------------|--------------------------------------------------------------------------------|---------------------------------------------------------------------------------------------------------------------------------------------------------------------------------------------------------------------------|---------------------------------------------------------------------------------------------------------------------------------------------------------|---------------------|
| N/A                 | ENERGY STAR <sup>®</sup> Certified                                             | ENERGY STAR <sup>®</sup> Certified, <sup>*</sup> so you use less<br>energy without sacrificing performance or<br>functionality.<br>*Visit www.energystar.gov for more information on ENERGY STAR <sup>®</sup> guidelines. | Eco-friendly and energy-<br>efficient.                                                                                                                  |                     |
| Space-saving design | <b>Shallow Closet-Depth Fit*</b><br>*Designed to fit a 38" installation depth. | Perfect for any laundry space, this dryer has a shallower depth for easy closet installation,* without sacrificing capacity.<br>*Designed to fit a 38" installation depth.                                                | A shallower depth allows<br>for easy closet installation <sup>*</sup><br>without sacrificing<br>capacity.<br>*Designed to fit a 38" installation depth. | Shallovy<br>Depth C |
| Fits any space      | Flexible Installation                                                          | Install your washer and dryer stacked or side by side to fit any space.                                                                                                                                                   | Your choice, stacked or<br>side by side.                                                                                                                |                     |