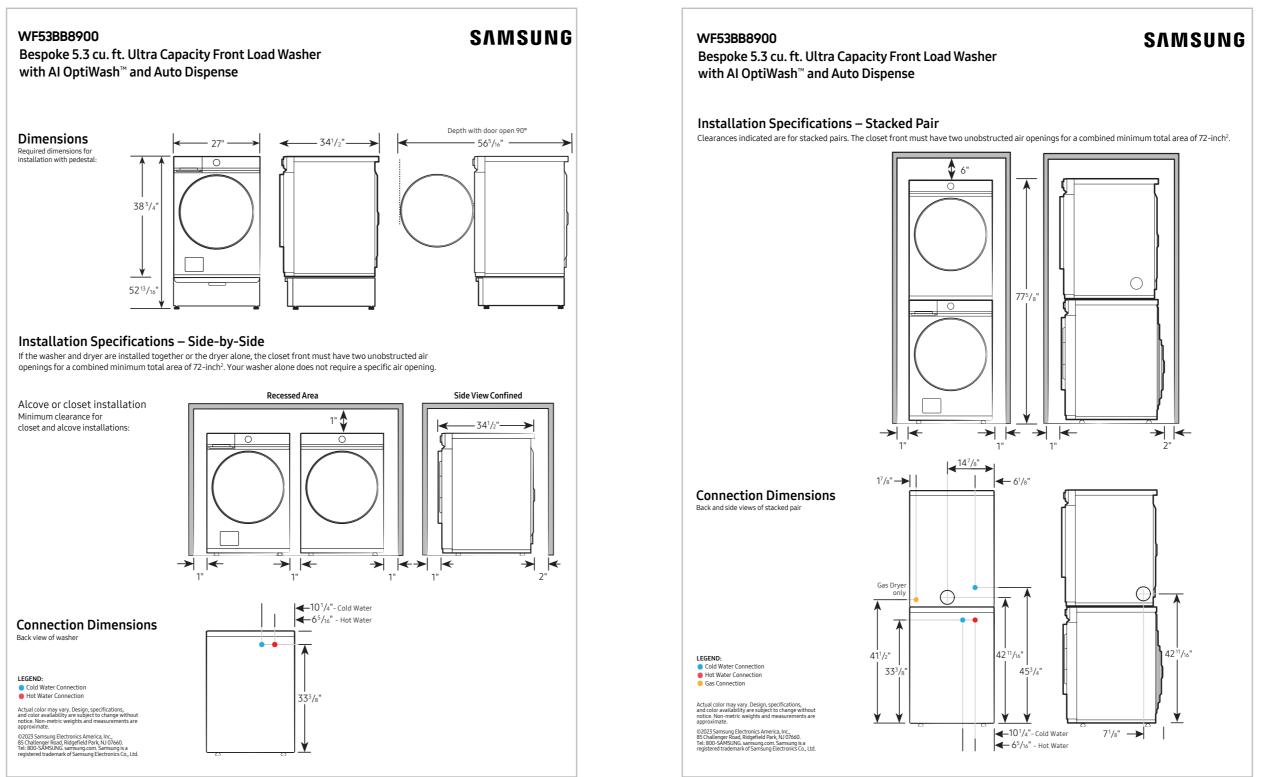

Product Dimensions & Weight (WxHxD) Dimensions: 27" x 38<sup>3</sup>/<sub>4</sub>" x 34<sup>1</sup>/<sub>2</sub>" Weight: 227.1 lbs

Shipping Dimensions & Weight (WxHxD) Dimensions: 29<sup>3</sup>/<sub>8</sub>" x 42<sup>15</sup>/<sub>16</sub>" x 36<sup>1</sup>/<sub>4</sub>" Weight: 233.7 lbs