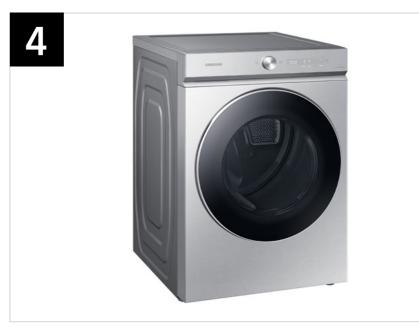

## 

**WF53BB8900AT WF53BB8900AD** WF53BB8900AG

Bespoke 5.3 cu. ft. Ultra Capacity Front Load Washer with Al OptiWash<sup>™</sup> and Auto Dispense

#### **Product Title**

Bespoke 5.3 cu. ft. Ultra Capacity Front Load Washer with AI OptiWash<sup>™</sup> and Auto Dispense

#### **Product Description (431 Characters)**

Samsung's Bespoke 5.3 cu. ft. Ultra Capacity Front Load Washer has a sleek, flat-panel design, comes in new premium colors, and is equipped with smart features that simplify your laundry experience. It has our AI OptiWash<sup>™</sup>, which senses soil levels and automatically adjusts time and detergent<sup>\*</sup> for a worry-free wash, and Auto Dispense, which conveniently stores and automatically dispenses up to 32 loads of detergent and softener.