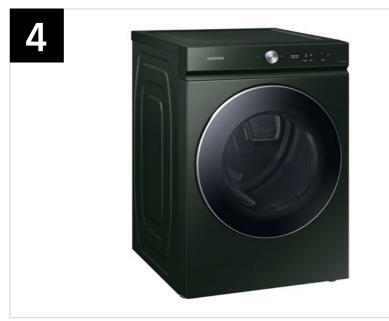

| Headline              | Feature Name                                                                   | Long Body Copy                                                                                                                                                                                                                                                                             | Short Body Copy                                                                                                                                                                                                                                                     | Associated Image  |
|-----------------------|--------------------------------------------------------------------------------|--------------------------------------------------------------------------------------------------------------------------------------------------------------------------------------------------------------------------------------------------------------------------------------------|---------------------------------------------------------------------------------------------------------------------------------------------------------------------------------------------------------------------------------------------------------------------|-------------------|
| Controls within reach | MultiControl™                                                                  | Eliminate the long reach and control your dryer<br>right from your washer when the units are<br>stacked.*<br>*Use of this feature requires a stacked AI Smart Dial washer and dryer and<br>Bespoke Stacking & MultiControl <sup>™</sup> Combo Kit (SKK-9MC*), which is sold<br>separately. | Control your dryer right<br>from your washer when<br>the units are stacked.*<br>*Use of this feature requires a stacked<br>AI Smart Dial washer and dryer and<br>Bespoke Stacking & MultiControl <sup>™</sup><br>Combo Kit (SKK-9MC*), which is sold<br>separately. |                   |
| N/A                   | ENERGY STAR®Most<br>Efficient                                                  | Our washers are recognized by the EPA in<br>delivering cutting edge energy efficiency along<br>with the latest in technological innovation.*<br>*Visit www.energystar.gov for more information on ENERGY STAR® guidelines.                                                                 | Recognized for delivering<br>cutting edge energy<br>efficiency and innovation.*<br>*Visit www.energystar.gov for more<br>information on ENERGY STAR® guidelines.                                                                                                    | <image/> <image/> |
| Space-saving design   | <b>Shallow Closet-Depth Fit*</b><br>*Designed to fit a 38" installation depth. | Perfect for any laundry space, this washer has a shallower depth for easy closet installation,* without sacrificing capacity.<br>*Designed to fit a 38" installation depth.                                                                                                                | A shallower depth allows<br>for easy closet<br>installation <sup>*</sup> without<br>sacrificing capacity.<br>*Designed to fit a 38" installation depth.                                                                                                             | Shallow<br>Depth  |

| Headline                         | Feature Name           | Long Body Copy                                                                                                                                                                                                                                                                                                                                                                              | Short Body Copy                                                                                                                                                                                                                                                                                                                                                                                         | Associated Image                                                                                                                                                                                                                                                                                                                                                                                                                                                                                                                                                                                                                                                                                                                                                                                                                                                                                                                                                                                                                                                                                                                                                                              |
|----------------------------------|------------------------|---------------------------------------------------------------------------------------------------------------------------------------------------------------------------------------------------------------------------------------------------------------------------------------------------------------------------------------------------------------------------------------------|---------------------------------------------------------------------------------------------------------------------------------------------------------------------------------------------------------------------------------------------------------------------------------------------------------------------------------------------------------------------------------------------------------|-----------------------------------------------------------------------------------------------------------------------------------------------------------------------------------------------------------------------------------------------------------------------------------------------------------------------------------------------------------------------------------------------------------------------------------------------------------------------------------------------------------------------------------------------------------------------------------------------------------------------------------------------------------------------------------------------------------------------------------------------------------------------------------------------------------------------------------------------------------------------------------------------------------------------------------------------------------------------------------------------------------------------------------------------------------------------------------------------------------------------------------------------------------------------------------------------|
| Fits any space                   | Flexible Installation  | Install your washer and dryer stacked or side by side to fit any space.                                                                                                                                                                                                                                                                                                                     | Your choice, stacked or side<br>by side.                                                                                                                                                                                                                                                                                                                                                                |                                                                                                                                                                                                                                                                                                                                                                                                                                                                                                                                                                                                                                                                                                                                                                                                                                                                                                                                                                                                                                                                                                                                                                                               |
| Control in the palm of your hand | Wi-Fi Connectivity     | Wi-Fi connected so you can get end-of-cycle<br>alerts, remotely start and stop your wash,<br>schedule cycles on your time and more, right<br>from your smartphone with the SmartThings<br>App.*<br>*Requires wireless network, Samsung account and SmartThings App.<br>Available on Android and iOS devices.                                                                                | Get end of cycle alerts,<br>remotely start, schedule,<br>and more from your<br>smartphone with the<br>SmartThings App.*<br>*Requires wireless network, Samsung<br>account and SmartThings App. Available<br>on Android and iOS devices.                                                                                                                                                                 | Image: Control to SmartThings   Clothing Care   Image: Clothing Care |
| Purchase with confidence         | 20-Year Motor Warranty | Purchase with confidence any Samsung Washer<br>model with a Digital Inverter Motor and receive<br>a 20 year warranty on the motor.*<br>*20-year warranty limited to the Digital Inverter Motor of washers<br>purchased on 7/1/2022 or later. Purchase receipt indicating purchase<br>date required for a claim. Additional restrictions and limitations apply,<br>see warranty for details. | Purchase with confidence<br>any Samsung Washer model<br>with a Digital Inverter Motor<br>and receive a 20 year<br>warranty on the motor.*<br>*20-year warranty limited to the Digital<br>Inverter Motor of washers purchased on<br>7/1/2022 or later. Purchase receipt<br>indicating purchase date required for a<br>claim. Additional restrictions and<br>limitations apply, see warranty for details. |                                                                                                                                                                                                                                                                                                                                                                                                                                                                                                                                                                                                                                                                                                                                                                                                                                                                                                                                                                                                                                                                                                                                                                                               |

| Headline            | Feature Name                                                                   | Long Body Copy                                                                                                                                                                                                            | Short Body Copy                                                                                                                                         | Associated Image    |
|---------------------|--------------------------------------------------------------------------------|---------------------------------------------------------------------------------------------------------------------------------------------------------------------------------------------------------------------------|---------------------------------------------------------------------------------------------------------------------------------------------------------|---------------------|
| N/A                 | ENERGY STAR <sup>®</sup> Certified                                             | ENERGY STAR <sup>®</sup> Certified, <sup>*</sup> so you use less<br>energy without sacrificing performance or<br>functionality.<br>*Visit www.energystar.gov for more information on ENERGY STAR <sup>®</sup> guidelines. | Eco-friendly and energy-<br>efficient.                                                                                                                  |                     |
| Space-saving design | <b>Shallow Closet-Depth Fit*</b><br>*Designed to fit a 38" installation depth. | Perfect for any laundry space, this dryer has a shallower depth for easy closet installation,* without sacrificing capacity.<br>*Designed to fit a 38" installation depth.                                                | A shallower depth allows<br>for easy closet installation <sup>*</sup><br>without sacrificing<br>capacity.<br>*Designed to fit a 38" installation depth. | Shallovy<br>Depth C |
| Fits any space      | Flexible Installation                                                          | Install your washer and dryer stacked or side by side to fit any space.                                                                                                                                                   | Your choice, stacked or<br>side by side.                                                                                                                |                     |