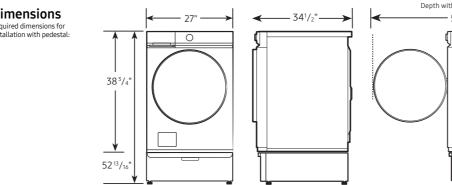

Product Dimensions & Weight (WxHxD) Dimensions: 27" x 38<sup>3</sup>/<sub>4</sub>" x 34<sup>1</sup>/<sub>2</sub>" Weight: 227.1 lbs

Shipping Dimensions & Weight (WxHxD) Dimensions: 29<sup>3</sup>/<sub>8</sub>" x 42<sup>15</sup>/<sub>16</sub>" x 36<sup>1</sup>/<sub>4</sub>" Weight: 233.7 lbs