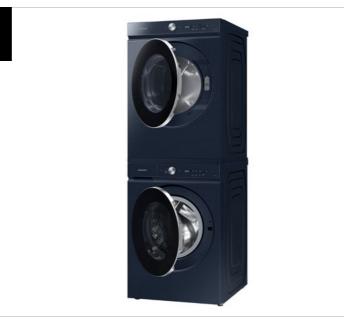

| Headline              | Feature Name                                                                   | Long Body Copy                                                                                                                                                                                                                                                                             | Short Body Copy                                                                                                                                                                                                                                                     | Associated Image  |
|-----------------------|--------------------------------------------------------------------------------|--------------------------------------------------------------------------------------------------------------------------------------------------------------------------------------------------------------------------------------------------------------------------------------------|---------------------------------------------------------------------------------------------------------------------------------------------------------------------------------------------------------------------------------------------------------------------|-------------------|
| Controls within reach | MultiControl™                                                                  | Eliminate the long reach and control your dryer<br>right from your washer when the units are<br>stacked.*<br>*Use of this feature requires a stacked AI Smart Dial washer and dryer and<br>Bespoke Stacking & MultiControl <sup>™</sup> Combo Kit (SKK-9MC*), which is sold<br>separately. | Control your dryer right<br>from your washer when<br>the units are stacked.*<br>*Use of this feature requires a stacked<br>AI Smart Dial washer and dryer and<br>Bespoke Stacking & MultiControl <sup>™</sup><br>Combo Kit (SKK-9MC*), which is sold<br>separately. |                   |
| N/A                   | ENERGY STAR®Most<br>Efficient                                                  | Our washers are recognized by the EPA in<br>delivering cutting edge energy efficiency along<br>with the latest in technological innovation.*<br>*Visit www.energystar.gov for more information on ENERGY STAR® guidelines.                                                                 | Recognized for delivering<br>cutting edge energy<br>efficiency and innovation.*<br>*Visit www.energystar.gov for more<br>information on ENERGY STAR® guidelines.                                                                                                    | <image/> <image/> |
| Space-saving design   | <b>Shallow Closet-Depth Fit*</b><br>*Designed to fit a 38" installation depth. | Perfect for any laundry space, this washer has a shallower depth for easy closet installation,* without sacrificing capacity.<br>*Designed to fit a 38" installation depth.                                                                                                                | A shallower depth allows<br>for easy closet<br>installation <sup>*</sup> without<br>sacrificing capacity.<br>*Designed to fit a 38" installation depth.                                                                                                             | Shallow<br>Depth  |

| Headline                         | Feature Name           | Long Body Copy                                                                                                                                                                                                                                                                                                                                                                              | Short Body Copy                                                                                                                                                                                                                                                                                                                                                                                         | Associated Image                                                                                                                                                                                                                                                                                                                                                                                                                                                                                                                                                                                                                                                                                                                                                                                                                                                                                                                                                                                                                                                                                                                                                                              |
|----------------------------------|------------------------|---------------------------------------------------------------------------------------------------------------------------------------------------------------------------------------------------------------------------------------------------------------------------------------------------------------------------------------------------------------------------------------------|---------------------------------------------------------------------------------------------------------------------------------------------------------------------------------------------------------------------------------------------------------------------------------------------------------------------------------------------------------------------------------------------------------|-----------------------------------------------------------------------------------------------------------------------------------------------------------------------------------------------------------------------------------------------------------------------------------------------------------------------------------------------------------------------------------------------------------------------------------------------------------------------------------------------------------------------------------------------------------------------------------------------------------------------------------------------------------------------------------------------------------------------------------------------------------------------------------------------------------------------------------------------------------------------------------------------------------------------------------------------------------------------------------------------------------------------------------------------------------------------------------------------------------------------------------------------------------------------------------------------|
| Fits any space                   | Flexible Installation  | Install your washer and dryer stacked or side by side to fit any space.                                                                                                                                                                                                                                                                                                                     | Your choice, stacked or side<br>by side.                                                                                                                                                                                                                                                                                                                                                                |                                                                                                                                                                                                                                                                                                                                                                                                                                                                                                                                                                                                                                                                                                                                                                                                                                                                                                                                                                                                                                                                                                                                                                                               |
| Control in the palm of your hand | Wi-Fi Connectivity     | Wi-Fi connected so you can get end-of-cycle<br>alerts, remotely start and stop your wash,<br>schedule cycles on your time and more, right<br>from your smartphone with the SmartThings<br>App.*<br>*Requires wireless network, Samsung account and SmartThings App.<br>Available on Android and iOS devices.                                                                                | Get end of cycle alerts,<br>remotely start, schedule,<br>and more from your<br>smartphone with the<br>SmartThings App.*<br>*Requires wireless network, Samsung<br>account and SmartThings App. Available<br>on Android and iOS devices.                                                                                                                                                                 | Image: Control to SmartThings   Clothing Care   Image: Clothing Care |
| Purchase with confidence         | 20-Year Motor Warranty | Purchase with confidence any Samsung Washer<br>model with a Digital Inverter Motor and receive<br>a 20 year warranty on the motor.*<br>*20-year warranty limited to the Digital Inverter Motor of washers<br>purchased on 7/1/2022 or later. Purchase receipt indicating purchase<br>date required for a claim. Additional restrictions and limitations apply,<br>see warranty for details. | Purchase with confidence<br>any Samsung Washer model<br>with a Digital Inverter Motor<br>and receive a 20 year<br>warranty on the motor.*<br>*20-year warranty limited to the Digital<br>Inverter Motor of washers purchased on<br>7/1/2022 or later. Purchase receipt<br>indicating purchase date required for a<br>claim. Additional restrictions and<br>limitations apply, see warranty for details. |                                                                                                                                                                                                                                                                                                                                                                                                                                                                                                                                                                                                                                                                                                                                                                                                                                                                                                                                                                                                                                                                                                                                                                                               |

| Headline            | Feature Name                                                                   | Long Body Copy                                                                                                                                                                                                            | Short Body Copy                                                                                                                                         | Associated Image    |
|---------------------|--------------------------------------------------------------------------------|---------------------------------------------------------------------------------------------------------------------------------------------------------------------------------------------------------------------------|---------------------------------------------------------------------------------------------------------------------------------------------------------|---------------------|
| N/A                 | ENERGY STAR <sup>®</sup> Certified                                             | ENERGY STAR <sup>®</sup> Certified, <sup>*</sup> so you use less<br>energy without sacrificing performance or<br>functionality.<br>*Visit www.energystar.gov for more information on ENERGY STAR <sup>®</sup> guidelines. | Eco-friendly and energy-<br>efficient.                                                                                                                  |                     |
| Space-saving design | <b>Shallow Closet-Depth Fit*</b><br>*Designed to fit a 38" installation depth. | Perfect for any laundry space, this dryer has a shallower depth for easy closet installation,* without sacrificing capacity.<br>*Designed to fit a 38" installation depth.                                                | A shallower depth allows<br>for easy closet installation <sup>*</sup><br>without sacrificing<br>capacity.<br>*Designed to fit a 38" installation depth. | Shallovy<br>Depth C |
| Fits any space      | Flexible Installation                                                          | Install your washer and dryer stacked or side by side to fit any space.                                                                                                                                                   | Your choice, stacked or<br>side by side.                                                                                                                |                     |