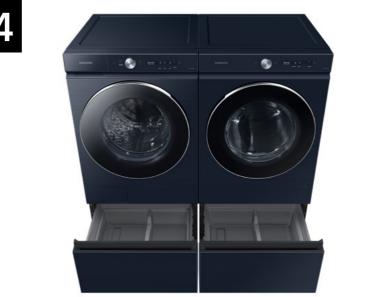

| Headline                                                                                          | Feature Name         | Long Body Copy                                                                                                                                                                                                                                                                                                                                | Short Body Copy                                                                                                                                                                                               | Associated Image                                                                                                                                                                                                                                                                                                                                                                                                                                                                                                                                                                                                                                                                                                                                                                                                                                                                                                                                                                                                                                                                                                                                                                                                                                                                                                                                                                                                                                                                                                                                                                                                                                                                                                                                                                                                                                                                                                                                                                                                                                                                                                               |
|---------------------------------------------------------------------------------------------------|----------------------|-----------------------------------------------------------------------------------------------------------------------------------------------------------------------------------------------------------------------------------------------------------------------------------------------------------------------------------------------|---------------------------------------------------------------------------------------------------------------------------------------------------------------------------------------------------------------|--------------------------------------------------------------------------------------------------------------------------------------------------------------------------------------------------------------------------------------------------------------------------------------------------------------------------------------------------------------------------------------------------------------------------------------------------------------------------------------------------------------------------------------------------------------------------------------------------------------------------------------------------------------------------------------------------------------------------------------------------------------------------------------------------------------------------------------------------------------------------------------------------------------------------------------------------------------------------------------------------------------------------------------------------------------------------------------------------------------------------------------------------------------------------------------------------------------------------------------------------------------------------------------------------------------------------------------------------------------------------------------------------------------------------------------------------------------------------------------------------------------------------------------------------------------------------------------------------------------------------------------------------------------------------------------------------------------------------------------------------------------------------------------------------------------------------------------------------------------------------------------------------------------------------------------------------------------------------------------------------------------------------------------------------------------------------------------------------------------------------------|
| Skip adding detergent                                                                             | Auto Dispense System | Skip adding detergent each time with our Auto<br>Dispense System, which conveniently stores and<br>automatically dispenses up to 32 loads of<br>detergent and softener.                                                                                                                                                                       | Conveniently stores and<br>dispenses up to 32 loads<br>of detergent and softener.                                                                                                                             | <image/> <image/> <image/> <image/> <image/> <image/> <image/> <image/> <image/>                                                                                                                                                                                                                                                                                                                                                                                                                                                                                                                                                                                                                                                                                                                                                                                                                                                                                                                                                                                                                                                                                                                                                                                                                                                                                                                                                                                                                                                                                                                                                                                                                                                                                                                                                                                                                                                                                                                                                                                                                                               |
| Wash a full load in just 28<br>minutes*<br>*Based on using Super Speed cycle with an 8lb<br>load. | Super Speed Wash     | Wash a full load in just 28 minutes <sup>*</sup> without<br>sacrificing cleaning performance, and achieve a<br>complete wash and dry in under an hour when<br>paired with a Super Speed Dryer.<br>*Based on using Super Speed cycle with an 8lb load.                                                                                         | Powerful cleaning in just<br>28 minutes <sup>*</sup> and achieve a<br>complete wash and dry in<br>under an hour with an<br>added Super Speed Dryer.<br>*Based on using Super Speed cycle with an<br>8lb load. | Pry In 30 million of the second secon |
| Make your laundry routine<br>more simple                                                          | AI Smart Dial        | Samsung's easy to use, AI Smart Dial simplifies<br>your washer's control panel, learns and<br>recommends your favorite cycles,* and allows<br>you to customize your cycle list, making<br>laundry day a breeze.<br>*AI Smart Dial makes recommendations within 30 days of use based on<br>cycle selections, time selected, and other factors. | Samsung's easy to use, AI<br>Smart Dial simplifies your<br>washer's control panel and<br>makes laundry day a<br>breeze.                                                                                       | Image: Sector Secto            |