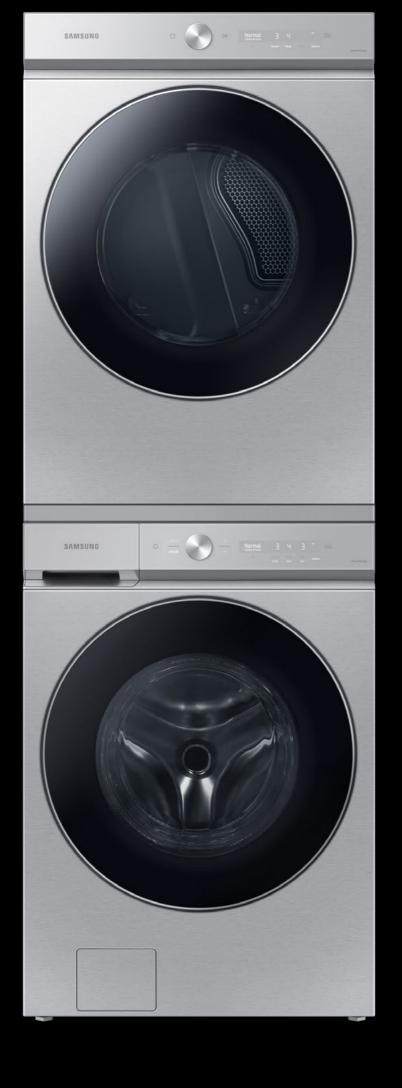

## 

**WF53BB8900AT WF53BB8900AD** WF53BB8900AG

Bespoke 5.3 cu. ft. Ultra Capacity Front Load Washer with Al OptiWash<sup>™</sup> and Auto Dispense

# 

**WF53BB8900AT** WF53BB8900AD WF53BB8900AG

Bespoke 5.3 cu. ft. Ultra Capacity Front Load Washer with Al OptiWash<sup>™</sup> and Auto Dispense