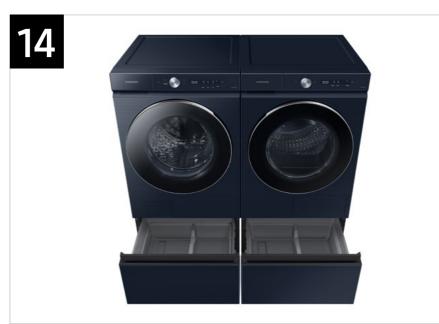

| Headline                         | Feature Name           | Long Body Copy                                                                                                                                                                                                                                                                                                                                                                              | Short Body Copy                                                                                                                                                                                                                                                                                                                                                                                         | Associated Image                                                                                                                                                                                                                                                                                                                                                                                                                                                                                                                                                                                                                                                                                                                                                                                                                                                                                                                                                                                                                                                                                                                                                                              |
|----------------------------------|------------------------|---------------------------------------------------------------------------------------------------------------------------------------------------------------------------------------------------------------------------------------------------------------------------------------------------------------------------------------------------------------------------------------------|---------------------------------------------------------------------------------------------------------------------------------------------------------------------------------------------------------------------------------------------------------------------------------------------------------------------------------------------------------------------------------------------------------|-----------------------------------------------------------------------------------------------------------------------------------------------------------------------------------------------------------------------------------------------------------------------------------------------------------------------------------------------------------------------------------------------------------------------------------------------------------------------------------------------------------------------------------------------------------------------------------------------------------------------------------------------------------------------------------------------------------------------------------------------------------------------------------------------------------------------------------------------------------------------------------------------------------------------------------------------------------------------------------------------------------------------------------------------------------------------------------------------------------------------------------------------------------------------------------------------|
| Fits any space                   | Flexible Installation  | Install your washer and dryer stacked or side by side to fit any space.                                                                                                                                                                                                                                                                                                                     | Your choice, stacked or side<br>by side.                                                                                                                                                                                                                                                                                                                                                                |                                                                                                                                                                                                                                                                                                                                                                                                                                                                                                                                                                                                                                                                                                                                                                                                                                                                                                                                                                                                                                                                                                                                                                                               |
| Control in the palm of your hand | Wi-Fi Connectivity     | Wi-Fi connected so you can get end-of-cycle<br>alerts, remotely start and stop your wash,<br>schedule cycles on your time and more, right<br>from your smartphone with the SmartThings<br>App.*<br>*Requires wireless network, Samsung account and SmartThings App.<br>Available on Android and iOS devices.                                                                                | Get end of cycle alerts,<br>remotely start, schedule,<br>and more from your<br>smartphone with the<br>SmartThings App.*<br>*Requires wireless network, Samsung<br>account and SmartThings App. Available<br>on Android and iOS devices.                                                                                                                                                                 | Image: Control to SmartThings   Clothing Care   Image: Clothing Care |
| Purchase with confidence         | 20-Year Motor Warranty | Purchase with confidence any Samsung Washer<br>model with a Digital Inverter Motor and receive<br>a 20 year warranty on the motor.*<br>*20-year warranty limited to the Digital Inverter Motor of washers<br>purchased on 7/1/2022 or later. Purchase receipt indicating purchase<br>date required for a claim. Additional restrictions and limitations apply,<br>see warranty for details. | Purchase with confidence<br>any Samsung Washer model<br>with a Digital Inverter Motor<br>and receive a 20 year<br>warranty on the motor.*<br>*20-year warranty limited to the Digital<br>Inverter Motor of washers purchased on<br>7/1/2022 or later. Purchase receipt<br>indicating purchase date required for a<br>claim. Additional restrictions and<br>limitations apply, see warranty for details. |                                                                                                                                                                                                                                                                                                                                                                                                                                                                                                                                                                                                                                                                                                                                                                                                                                                                                                                                                                                                                                                                                                                                                                                               |