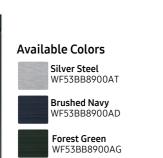

#### Available Colors

Silver Steel Model Number: WF53BB8900AT UPC: 887276652269

**Brushed Navy** Model Number: WF53BB8900AD UPC: 887276652252

**Forest Green** UPC: 887276711881

Model Number: WF53BB8900AG