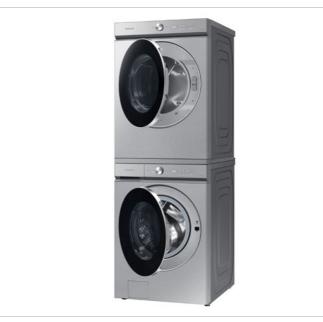

| Headline              | Feature Name                                                                   | Long Body Copy                                                                                                                                                                                                                                                                             | Short Body Copy                                                                                                                                                                                                                                                     | Associated Image  |
|-----------------------|--------------------------------------------------------------------------------|--------------------------------------------------------------------------------------------------------------------------------------------------------------------------------------------------------------------------------------------------------------------------------------------|---------------------------------------------------------------------------------------------------------------------------------------------------------------------------------------------------------------------------------------------------------------------|-------------------|
| Controls within reach | MultiControl™                                                                  | Eliminate the long reach and control your dryer<br>right from your washer when the units are<br>stacked.*<br>*Use of this feature requires a stacked AI Smart Dial washer and dryer and<br>Bespoke Stacking & MultiControl <sup>™</sup> Combo Kit (SKK-9MC*), which is sold<br>separately. | Control your dryer right<br>from your washer when<br>the units are stacked.*<br>*Use of this feature requires a stacked<br>AI Smart Dial washer and dryer and<br>Bespoke Stacking & MultiControl <sup>™</sup><br>Combo Kit (SKK-9MC*), which is sold<br>separately. |                   |
| N/A                   | ENERGY STAR®Most<br>Efficient                                                  | Our washers are recognized by the EPA in<br>delivering cutting edge energy efficiency along<br>with the latest in technological innovation.*<br>*Visit www.energystar.gov for more information on ENERGY STAR® guidelines.                                                                 | Recognized for delivering<br>cutting edge energy<br>efficiency and innovation.*<br>*Visit www.energystar.gov for more<br>information on ENERGY STAR® guidelines.                                                                                                    | <image/> <image/> |
| Space-saving design   | <b>Shallow Closet-Depth Fit*</b><br>*Designed to fit a 38" installation depth. | Perfect for any laundry space, this washer has a shallower depth for easy closet installation,* without sacrificing capacity.<br>*Designed to fit a 38" installation depth.                                                                                                                | A shallower depth allows<br>for easy closet<br>installation <sup>*</sup> without<br>sacrificing capacity.<br>*Designed to fit a 38" installation depth.                                                                                                             | Shallow<br>Depth  |

| Headline                         | Feature Name           | Long Body Copy                                                                                                                                                                                                                                                                                                                                                                              | Short Body Copy                                                                                                                                                                                                                                                                                                                                                                                         | Associated Image                                                                                                                                                                                                                                                                                                                                                                                                                                                                                                                                                                                                                                                                                                                                                                                                                                                                                                                                                                                                                                                                                                                                                                              |
|----------------------------------|------------------------|---------------------------------------------------------------------------------------------------------------------------------------------------------------------------------------------------------------------------------------------------------------------------------------------------------------------------------------------------------------------------------------------|---------------------------------------------------------------------------------------------------------------------------------------------------------------------------------------------------------------------------------------------------------------------------------------------------------------------------------------------------------------------------------------------------------|-----------------------------------------------------------------------------------------------------------------------------------------------------------------------------------------------------------------------------------------------------------------------------------------------------------------------------------------------------------------------------------------------------------------------------------------------------------------------------------------------------------------------------------------------------------------------------------------------------------------------------------------------------------------------------------------------------------------------------------------------------------------------------------------------------------------------------------------------------------------------------------------------------------------------------------------------------------------------------------------------------------------------------------------------------------------------------------------------------------------------------------------------------------------------------------------------|
| Fits any space                   | Flexible Installation  | Install your washer and dryer stacked or side by side to fit any space.                                                                                                                                                                                                                                                                                                                     | Your choice, stacked or side<br>by side.                                                                                                                                                                                                                                                                                                                                                                |                                                                                                                                                                                                                                                                                                                                                                                                                                                                                                                                                                                                                                                                                                                                                                                                                                                                                                                                                                                                                                                                                                                                                                                               |
| Control in the palm of your hand | Wi-Fi Connectivity     | Wi-Fi connected so you can get end-of-cycle<br>alerts, remotely start and stop your wash,<br>schedule cycles on your time and more, right<br>from your smartphone with the SmartThings<br>App.*<br>*Requires wireless network, Samsung account and SmartThings App.<br>Available on Android and iOS devices.                                                                                | Get end of cycle alerts,<br>remotely start, schedule,<br>and more from your<br>smartphone with the<br>SmartThings App.*<br>*Requires wireless network, Samsung<br>account and SmartThings App. Available<br>on Android and iOS devices.                                                                                                                                                                 | Image: Control to SmartThings   Clothing Care   Image: Clothing Care |
| Purchase with confidence         | 20-Year Motor Warranty | Purchase with confidence any Samsung Washer<br>model with a Digital Inverter Motor and receive<br>a 20 year warranty on the motor.*<br>*20-year warranty limited to the Digital Inverter Motor of washers<br>purchased on 7/1/2022 or later. Purchase receipt indicating purchase<br>date required for a claim. Additional restrictions and limitations apply,<br>see warranty for details. | Purchase with confidence<br>any Samsung Washer model<br>with a Digital Inverter Motor<br>and receive a 20 year<br>warranty on the motor.*<br>*20-year warranty limited to the Digital<br>Inverter Motor of washers purchased on<br>7/1/2022 or later. Purchase receipt<br>indicating purchase date required for a<br>claim. Additional restrictions and<br>limitations apply, see warranty for details. |                                                                                                                                                                                                                                                                                                                                                                                                                                                                                                                                                                                                                                                                                                                                                                                                                                                                                                                                                                                                                                                                                                                                                                                               |