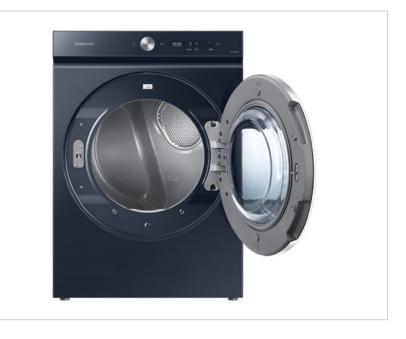

| Headline                                 | Feature Name    | Long Body Copy                                                                                                                                                                                                                                                                                                                               | Short Body Copy                                                                                                                                                                                                                                                     | Associated Image                                                                                                                                                                                                                                                                                                                                                                                                                                                                                                                                                                                                                                                                                                                                                                                                                                                                                                                                                                                                                                                                                                                                                                                                                                                                                                                                                                                                                                                                                                                                                                                                                                                                                                                                                                                                                                                                                                                                                                                                                                                                                                    |
|------------------------------------------|-----------------|----------------------------------------------------------------------------------------------------------------------------------------------------------------------------------------------------------------------------------------------------------------------------------------------------------------------------------------------|---------------------------------------------------------------------------------------------------------------------------------------------------------------------------------------------------------------------------------------------------------------------|---------------------------------------------------------------------------------------------------------------------------------------------------------------------------------------------------------------------------------------------------------------------------------------------------------------------------------------------------------------------------------------------------------------------------------------------------------------------------------------------------------------------------------------------------------------------------------------------------------------------------------------------------------------------------------------------------------------------------------------------------------------------------------------------------------------------------------------------------------------------------------------------------------------------------------------------------------------------------------------------------------------------------------------------------------------------------------------------------------------------------------------------------------------------------------------------------------------------------------------------------------------------------------------------------------------------------------------------------------------------------------------------------------------------------------------------------------------------------------------------------------------------------------------------------------------------------------------------------------------------------------------------------------------------------------------------------------------------------------------------------------------------------------------------------------------------------------------------------------------------------------------------------------------------------------------------------------------------------------------------------------------------------------------------------------------------------------------------------------------------|
| Make your laundry routine<br>more simple | AI Smart Dial   | Samsung's easy to use, AI Smart Dial simplifies<br>your dryer's control panel, learns and<br>recommends your favorite cycles,* and allows<br>you to customize your cycle list, making<br>laundry day a breeze.<br>*AI Smart Dial makes recommendations within 30 days of use based on<br>cycle selections, time selected, and other factors. | Samsung's easy to use, AI<br>Smart Dial simplifies your<br>dryer's control panel and<br>makes laundry day a<br>breeze.                                                                                                                                              | Image: Second secon |
| Controls within reach                    | MultiControl™   | Eliminate the long reach and control your dryer<br>right from your washer when the units are<br>stacked.*<br>*Use of this feature requires a stacked AI Smart Dial washer and dryer and<br>Bespoke Stacking & MultiControl <sup>™</sup> Combo Kit (SKK-9MC*), which is sold<br>separately.                                                   | Control your dryer right<br>from your washer when<br>the units are stacked.*<br>*Use of this feature requires a stacked<br>AI Smart Dial washer and dryer and<br>Bespoke Stacking & MultiControl <sup>™</sup><br>Combo Kit (SKK-9MC*), which is sold<br>separately. |                                                                                                                                                                                                                                                                                                                                                                                                                                                                                                                                                                                                                                                                                                                                                                                                                                                                                                                                                                                                                                                                                                                                                                                                                                                                                                                                                                                                                                                                                                                                                                                                                                                                                                                                                                                                                                                                                                                                                                                                                                                                                                                     |
| Freshen up clothes                       | Steam Sanitize+ | Our Steam Sanitize+ cycle removes 95% of pollen <sup>*</sup><br>from fabric, while Multi-Steam refreshes<br>clothing and relaxes light wrinkles.<br>*Testing based on Samsung internal protocols. Results provided to and<br>interpreted by Intertek. Individual results may vary.                                                           | Removes 95% of pollen<br>from fabric,* relaxes light<br>wrinkles, and refreshes<br>clothing.<br>*Testing based on Samsung internal<br>protocols. Results provided to and<br>interpreted by Intertek. Individual results<br>may vary.                                | ODOR   Refresh Cycle     WRINKLES   WRINKLES   WRINKLES   WRINKLES   WRINKLES   WRINKLES   WRINKLES   KITISTATIC   ANTISTATIC   ANTISTATIC   ANTISTATIC   ANTISTATIC                                                                                                                                                                                                                                                                                                                                                                                                                                                                                                                                                                                                                                                                                                                                                                                                                                                                                                                                                                                                                                                                                                                                                                                                                                                                                                                                                                                                                                                                                                                                                                                                                                                                                                                                                                                                                                                                                                                                                |