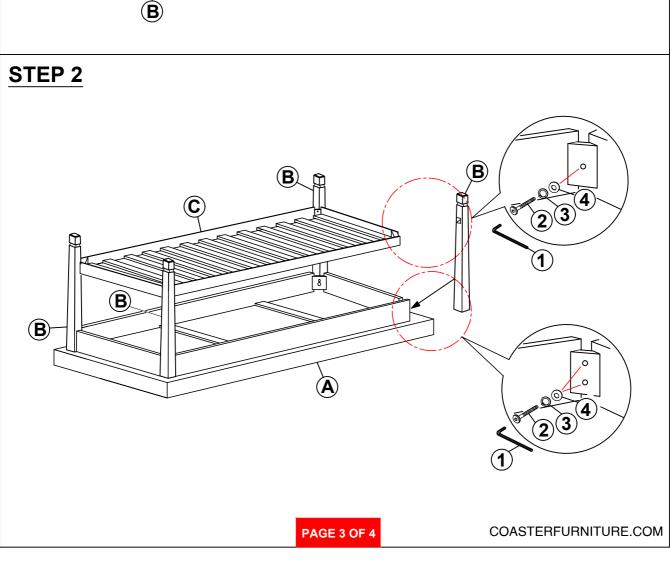

# ITEM:**200977**

### **PARTS IDENTIFICATION**

A SEAT CUSHION WITH FRAME

1PC

B LEG

4PCS

C BOTTOM FRAME

## HARDWARE IDENTIFICATION

| 1 | ALLEN WRENCH<br>(M4 - BLK)              | 1PC   |
|---|-----------------------------------------|-------|
| 2 | BOLT<br>(M6 x 60mm - BLK)               | 12PCS |
| 3 | LOCK WASHER<br>(5/16" - BLK)            | 12PCS |
| 4 | FLAT WASHER<br>(5/16" x 18 x 1.2 - BLK) | 12PCS |