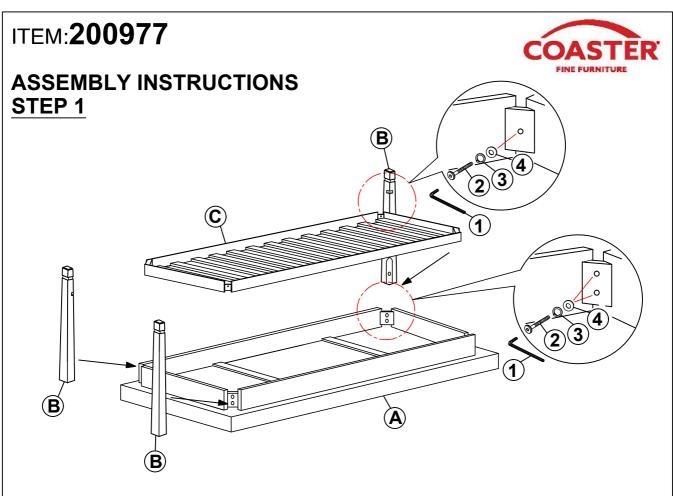

## ITEM:200977

#### **ASSEMBLY INSTRUCTIONS**

### **PARTS IDENTIFICATION**

A SEAT CUSHION WITH FRAME

1PC

B LEG

4PCS

C BOTTOM FRAME

## HARDWARE IDENTIFICATION

| 1 | ALLEN WRENCH<br>(M4 - BLK)              | 1PC   |
|---|-----------------------------------------|-------|
| 2 | BOLT<br>(M6 x 60mm - BLK)               | 12PCS |
| 3 | LOCK WASHER<br>(5/16" - BLK)            | 12PCS |
| 4 | FLAT WASHER<br>(5/16" x 18 x 1.2 - BLK) | 12PCS |