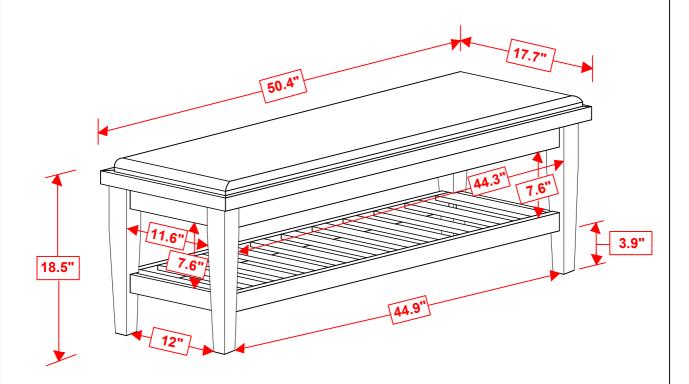

ir or modify parts that are broken or defective. Please contact the store immediately.
- 2. This product is for home use only and not intended for commercial establishments.



ASSEMBLY TIME

10 MINUTES

### **PARTS IDENTIFICATION**

A SEAT CUSHION WITH FRAME

1PC

B LEG

4PCS

C BOTTOM FRAME

## HARDWARE IDENTIFICATION

| 1 | ALLEN WRENCH<br>(M4 - BLK)              | 1PC   |
|---|-----------------------------------------|-------|
| 2 | BOLT<br>(M6 x 60mm - BLK)               | 12PCS |
| 3 | LOCK WASHER<br>(5/16" - BLK)            | 12PCS |
| 4 | FLAT WASHER<br>(5/16" x 18 x 1.2 - BLK) | 12PCS |

#### NOTE:

Phillips head screw driver is required in the assembly process; however, manufacturer does not provide this item.





# ITEM:**200977**

# STEP 3 COMPLETE







# ITEM:**200977**





**NOTE**: DIMENSION TOLERANCE ± 5%

COASTERFURNITURE.COM