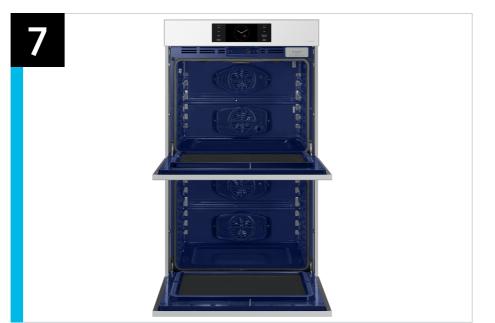

CG700DMT

#### **Available Colors**



Bespoke White Glass NV51CB700D12



**Stainless Steel**NV51CG700DSR



Bespoke Black Matte Steel NV51CG700DMT

<sup>\*</sup>Available on Android and iOS devices. A Wi-Fi connection and a Samsung account are required. Camera is located at the top of the oven; view of lower racks may be obstructed. A single ingredient dish should be placed in the center of the oven, unobstructed. Keep camera lens clean. Recognition accuracy depends on usage conditions; for more detailed information, please refer to the user guide.

<sup>\*\*</sup>Requires a sous vide cooking bag, which is not included with the oven.

<sup>\*\*\*</sup>Requires Samsung's Steam Cook Tray, sold separately. Only available on Samsung 7000 series models.

### Carousel Image Order



























# Product Messaging

NV51\*\*700D - Bespoke 30" Double Wall Oven with Al Pro Cooking™ Camera

| Features and Benefits - NV51**700D |                        |