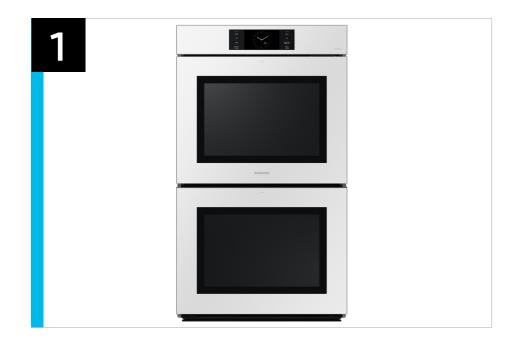

o=AND&q=NV51CG700DMT

#### **Available Colors**



Bespoke White Glass NV51CB700D12



**Stainless Steel**NV51CG700DSR



Bespoke Black Matte Steel NV51CG700DMT

<sup>\*</sup>Available on Android and iOS devices. A Wi-Fi connection and a Samsung account are required. Camera is located at the top of the oven; view of lower racks may be obstructed. A single ingredient dish should be placed in the center of the oven, unobstructed. Keep camera lens clean. Recognition accuracy depends on usage conditions; for more detailed information, please refer to the user guide.

<sup>\*\*</sup>Requires a sous vide cooking bag, which is not included with the oven.

<sup>\*\*\*</sup>Requires Samsung's Steam Cook Tray, sold separately. Only available on Samsung 7000 series models.

### Carousel Image Order



























# Product Messaging

NV51\*\*700D - Bespoke 30" Double Wall Oven with Al Pro Cooking™ Camera

| Features and Benefits - NV51**700D |                        |