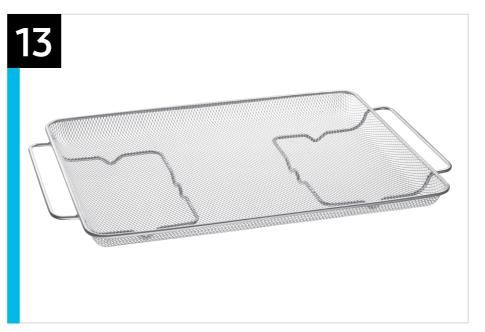

| Features and Benefits - NV51**700D (Continued)                      |                      |                                                                                                                                                                                                                |                                                                                                                                      |                                                                                                                                                                                                                                                                                                                                                                                                                                                                                                                                                                                                                                                                                                                                                                                                                                                                                                                                                                                                                                                                                                                                                                                                                                                                                                                                                                                                                                                                                                                                                                                                                                                                                                                                                                                                                                                                                                                                                                                                                                                                                                                                |
|---------------------------------------------------------------------|----------------------|----------------------------------------------------------------------------------------------------------------------------------------------------------------------------------------------------------------|--------------------------------------------------------------------------------------------------------------------------------------|--------------------------------------------------------------------------------------------------------------------------------------------------------------------------------------------------------------------------------------------------------------------------------------------------------------------------------------------------------------------------------------------------------------------------------------------------------------------------------------------------------------------------------------------------------------------------------------------------------------------------------------------------------------------------------------------------------------------------------------------------------------------------------------------------------------------------------------------------------------------------------------------------------------------------------------------------------------------------------------------------------------------------------------------------------------------------------------------------------------------------------------------------------------------------------------------------------------------------------------------------------------------------------------------------------------------------------------------------------------------------------------------------------------------------------------------------------------------------------------------------------------------------------------------------------------------------------------------------------------------------------------------------------------------------------------------------------------------------------------------------------------------------------------------------------------------------------------------------------------------------------------------------------------------------------------------------------------------------------------------------------------------------------------------------------------------------------------------------------------------------------|
| Overall Product Headline                                            | Feature Name         | Long Body Copy                                                                                                                                                                                                 | Short Body Copy                                                                                                                      | Associated Image                                                                                                                                                                                                                                                                                                                                                                                                                                                                                                                                                                                                                                                                                                                                                                                                                                                                                                                                                                                                                                                                                                                                                                                                                                                                                                                                                                                                                                                                                                                                                                                                                                                                                                                                                                                                                                                                                                                                                                                                                                                                                                               |
| Cooking with a crunch, now healthier*  *As compared to deep frying. | No-preheat Air Fry   | Enjoy healthier* fried foods fast without storing another small appliance in your kitchen, by using Air Fry mode, built right into your oven. Air Fry tray included.  *As compared to deep frying.             | Enjoy healthier* fried foods fast by using Air Fry, built right into your oven. Air Fry tray included.  *As compared to deep frying. |                                                                                                                                                                                                                                                                                                                                                                                                                                                                                                                                                                                                                                                                                                                                                                                                                                                                                                                                                                                                                                                                                                                                                                                                                                                                                                                                                                                                                                                                                                                                                                                                                                                                                                                                                                                                                                                                                                                                                                                                                                                                                                                                |
| Nutritious and delicious vegetables                                 | Convection Vegetable | Quickly cook crispy vegetables, no preheating needed.                                                                                                                                                          | Quickly cook crispy<br>vegetables.                                                                                                   |                                                                                                                                                                                                                                                                                                                                                                                                                                                                                                                                                                                                                                                                                                                                                                                                                                                                                                                                                                                                                                                                                                                                                                                                                                                                                                                                                                                                                                                                                                                                                                                                                                                                                                                                                                                                                                                                                                                                                                                                                                                                                                                                |
| Easy to monitor and control                                         | 7" LCD screen        | Make cooking easy with a control panel that has a large 7" LCD display. It's easy to read with large text and icons so you can easily adjust settings and monitor your cooking progress, even from a distance. | The large 7" LCD display is easy to read, so you can adjust settings and monitor your cooking progress, even from a distance.        | Flex Upper Orf Ught Settings Or Utox Set |