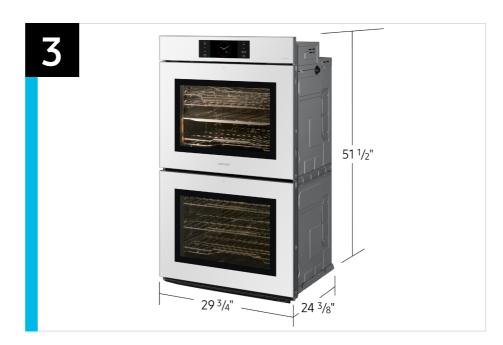

## Product Overview

NV51\*\*700D - Bespoke 30" Double Wall Oven with Al Pro Cooking" Camera

#### **Product Overview**

**Product Title** Bespoke 30" Double Wall Oven with AI Pro Cooking™ Camera