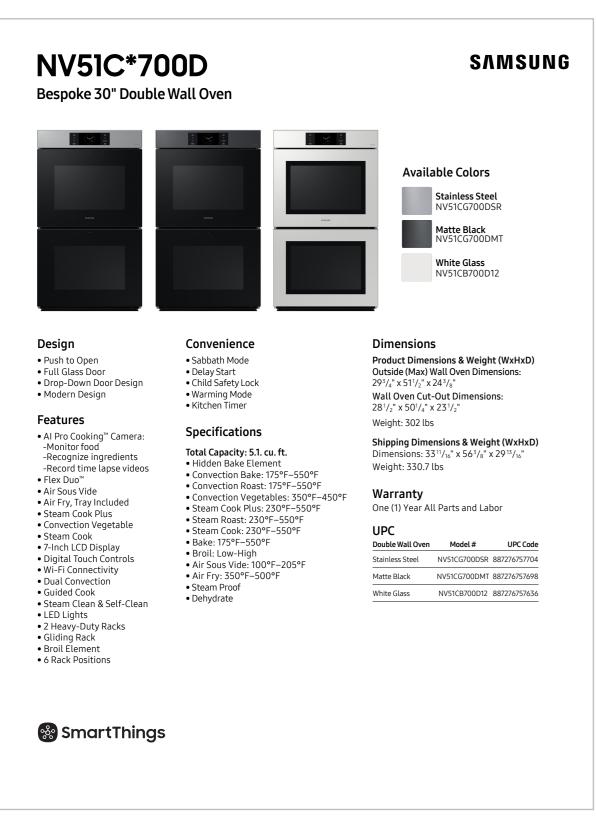

espoke White Glass (Perferred image for marketing usage.)



Bespoke Matte Black Steel



Bespoke Stainless Steel

## Additional Lifestyle Image



Bespoke White Glass

#### Fact Tag Guidance

Please follow one of the below naming conventions for fact tags at retail, accounting for any potential character count limitations. Please also ensure that any feature list appearing on fact tags follows the Product Messaging hierarchy and copy noted in the Product Guide for each model.

Long (More than 50 Characters)

Bespoke 30" Double Wall Oven with AI Pro Cooking™ Camera

Medium (50 Characters or less)

Bespoke 30" Double Wall Oven

**Short (35 Characters or less)** 

Double Wall Oven

15

## Product Specs

NV51\*\*700D - Bespoke 30" Double Wall Oven with Al Pro Cooking™ Camera

### Spec Sheet





Spec Sheet - front Spec Sheet - back

17

### User Manuals and Warranty Information



User Manual



Installation Manual

#### Varranty (U.S.A)

PLEASE DO NOT DISCARD. THIS PAGE REPLACES THE WARRANTY PAGE IN THE USE & CARE GUIDE SAMSUNG ELECTRIC OVEN LIMITED WARRANTY TO ORIGINAL PURCHASER WITH PROOF OF PURCHASE

This SAMSUNG brand product, as supplied and distributed by SAMSUNG ELECTRONICS AMERICA, INC. (SAMSUNG) and delivered new, in the original carton to the original consumer purchaser, is warranted by SAMSUNG against manufacturing defects in materials or workmanship for the limited warranty period, starting from the date of original purchase, of:

18

#### One (1) Year Parts and Labor

This limited warranty is valid only on products purchased and used in the United States that hav