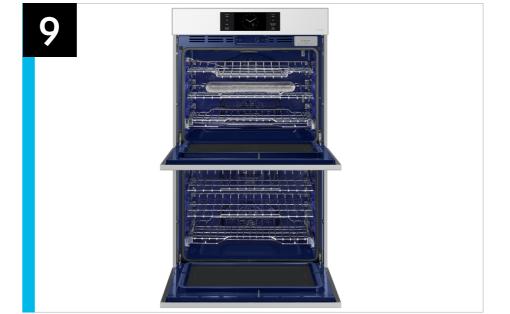

0DMT

#### **Available Colors**



Bespoke White Glass NV51CB700D12



**Stainless Steel**NV51CG700DSR



Bespoke Black Matte Steel NV51CG700DMT

<sup>\*</sup>Available on Android and iOS devices. A Wi-Fi connection and a Samsung account are required. Camera is located at the top of the oven; view of lower racks may be obstructed. A single ingredient dish should be placed in the center of the oven, unobstructed. Keep camera lens clean. Recognition accuracy depends on usage conditions; for more detailed information, please refer to the user guide.

<sup>\*\*</sup>Requires a sous vide cooking bag, which is not included with the oven.

<sup>\*\*\*</sup>Requires Samsung's Steam Cook Tray, sold separately. Only available on Samsung 7000 series models.

### Carousel Image Order



























# Product Messaging

NV51\*\*700D - Bespoke 30" Double Wall Oven with Al Pro Cooking™ Camera

| Features and Benefits - NV51**700D |                        |