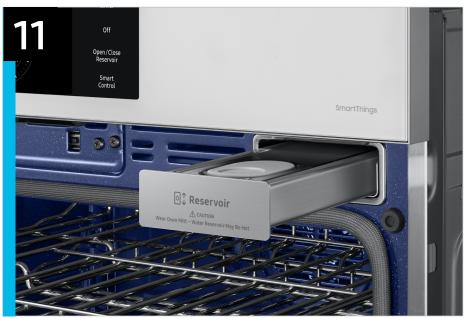

| Features and Benefits - NV51**700D (Continued) |                     |                                                                                                                                                                                                                                                   |                                                                                                                                                                                                        |                                                                                                                                                                                                                                                                                                                                                                                                                                                                                                                                                                                                                                                                                                                                                                                                                                                                                                                                                                                                                                                                                                                                                                                                                                                                                                                                                                                                                                                                                                                                                                                                                                                                                                                                                                                                                                                                                                                                                                                                                                                                                                                                |
|------------------------------------------------|---------------------|---------------------------------------------------------------------------------------------------------------------------------------------------------------------------------------------------------------------------------------------------|--------------------------------------------------------------------------------------------------------------------------------------------------------------------------------------------------------|--------------------------------------------------------------------------------------------------------------------------------------------------------------------------------------------------------------------------------------------------------------------------------------------------------------------------------------------------------------------------------------------------------------------------------------------------------------------------------------------------------------------------------------------------------------------------------------------------------------------------------------------------------------------------------------------------------------------------------------------------------------------------------------------------------------------------------------------------------------------------------------------------------------------------------------------------------------------------------------------------------------------------------------------------------------------------------------------------------------------------------------------------------------------------------------------------------------------------------------------------------------------------------------------------------------------------------------------------------------------------------------------------------------------------------------------------------------------------------------------------------------------------------------------------------------------------------------------------------------------------------------------------------------------------------------------------------------------------------------------------------------------------------------------------------------------------------------------------------------------------------------------------------------------------------------------------------------------------------------------------------------------------------------------------------------------------------------------------------------------------------|
| Overall Product Headline                       | Feature Name        | Long Body Copy                                                                                                                                                                                                                                    | Short Body Copy                                                                                                                                                                                        | Associated Image                                                                                                                                                                                                                                                                                                                                                                                                                                                                                                                                                                                                                                                                                                                                                                                                                                                                                                                                                                                                                                                                                                                                                                                                                                                                                                                                                                                                                                                                                                                                                                                                                                                                                                                                                                                                                                                                                                                                                                                                                                                                                                               |
| Monitor and control energy usage               | SmartThings Energy® | SmartThings Energy® lets you monitor and manage your wall oven's power usage. Get energy saving tips and alerts to help lower your electric bill.*  *Available on Android and iOS devices. A Wi-Fi connection and a Samsung account are required. | SmartThings Energy® lets you monitor and manage your wall oven's power usage.  *Available on Android and iOS devices. A Wi-Fi connection and a Samsung account are required.                           | Energy Mode  Try Al Energy |
| Moist and flavorful foods                      | Steam Cook          | An easy-fill water tray lets you bake, broil, and roast with added steam, resulting in foods that are moist and flavorful.                                                                                                                        | Bake, broil, and roast with added steam, resulting in foods that are moist and flavorful.                                                                                                              | R: Reservoir We have been been been been been been been be                                                                                                                                                                                                                                                                                                                                                                                                                                                                                                                                                                                                                                                                                                                                                                                                                                                                                                                                                                                                                                                                                                                                                                                                                                                                                                                                                                                                                                                                                                                                                                                                                                                                                                                                                                                                                                                                                                                                                                                                                                                                     |
| Healthier cooking with steam                   | Steam Cook Plus     | Create healthier dishes using Samsung's Steam Cook Tray.* Foods can be fully cooked with only steam, which retains its nutrients.  *Requires Samsung's Steam Cook Tray, sold separately. Only available on Samsung 7000 series models.            | Create healthier dishes. Foods can be fully cooked* with only steam, which retains its nutrients.  *Requires Samsung's Steam Cook Tray, sold separately. Only available on Samsung 7000 series models. | Steam Injector                                                                                                                                                                                                                                                                                                                                                                                                                                                                                                                                                                                                                                                                                                                                                                                                                                                                                                                                                                                                                                                                                                                                                                                                                                                                                                                                                                                                                                                                                                                                                                                                                                                                                                                                                                                                                                                                                                                                                                                                                                                                                                                 |