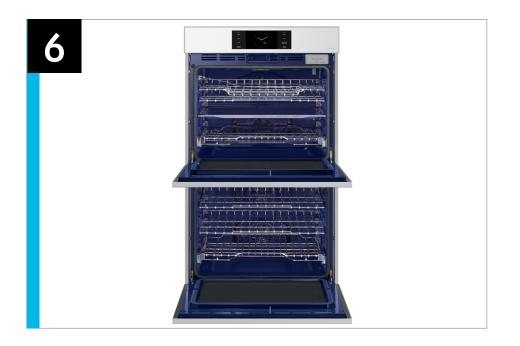

| Features and Benefits - NV51**700D (Continued) |                         |                                                                                                                                                                                                                                                                                         |                                                                                                                                                                                                        |                                                                                                                                                                                                                                                                                                                                                                                                                                                                                                                                                                                                                                                                                                                                                                                                                                                                                                                                                                                                                                                                                                                                                                                                                                                                                                                                                                                                                                                                                                                                                                                                                                                                                                                                                                                                                                                                                                                                                                                                                                                                                                                              |
|------------------------------------------------|-------------------------|-----------------------------------------------------------------------------------------------------------------------------------------------------------------------------------------------------------------------------------------------------------------------------------------|--------------------------------------------------------------------------------------------------------------------------------------------------------------------------------------------------------|------------------------------------------------------------------------------------------------------------------------------------------------------------------------------------------------------------------------------------------------------------------------------------------------------------------------------------------------------------------------------------------------------------------------------------------------------------------------------------------------------------------------------------------------------------------------------------------------------------------------------------------------------------------------------------------------------------------------------------------------------------------------------------------------------------------------------------------------------------------------------------------------------------------------------------------------------------------------------------------------------------------------------------------------------------------------------------------------------------------------------------------------------------------------------------------------------------------------------------------------------------------------------------------------------------------------------------------------------------------------------------------------------------------------------------------------------------------------------------------------------------------------------------------------------------------------------------------------------------------------------------------------------------------------------------------------------------------------------------------------------------------------------------------------------------------------------------------------------------------------------------------------------------------------------------------------------------------------------------------------------------------------------------------------------------------------------------------------------------------------------|
| Overall Product Headline                       | Feature Name            | Long Body Copy                                                                                                                                                                                                                                                                          | Short Body Copy                                                                                                                                                                                        | Associated Image                                                                                                                                                                                                                                                                                                                                                                                                                                                                                                                                                                                                                                                                                                                                                                                                                                                                                                                                                                                                                                                                                                                                                                                                                                                                                                                                                                                                                                                                                                                                                                                                                                                                                                                                                                                                                                                                                                                                                                                                                                                                                                             |
| Push to open handle-free door                  | Handle-Free door design | The oven door easily opens with a simple push.                                                                                                                                                                                                                                          | The oven door easily opens with a simple push.                                                                                                                                                         | Asset available as a .GIF                                                                                                                                                                                                                                                                                                                                                                                                                                                                                                                                                                                                                                                                                                                                                                                                                                                                                                                                                                                                                                                                                                                                                                                                                                                                                                                                                                                                                                                                                                                                                                                                                                                                                                                                                                                                                                                                                                                                                                                                                                                                                                    |
| Say goodbye to dry                             | Air Sous Vide           | Preserve your food's natural flavor & avoid overcooking. Precise, controlled heat and airflow within the oven gives you sous vide results without the water bath.* Perfect for fish, poultry, and vegetables.  * Requires a sous vide cooking bag, which is not included with the oven. | Preserve your food's natural flavor & avoid overcooking using air sous vide.*  * Requires a sous vide cooking bag, which is not included with the oven.                                                |                                                                                                                                                                                                                                                                                                                                                                                                                                                                                                                                                                                                                                                                                                                                                                                                                                                                                                                                                                                                                                                                                                                                                                                                                                                                                                                                                                                                                                                                                                                                                                                                                                                                                                                                                                                                                                                                                                                                                                                                                                                                                                                              |
| Preheat and plan meals on the go               | SmartThings App         | The SmartThings App lets you search recipes, plan meals, and pre-heat your oven from your smartphone.*  *Available on Android and iOS devices. A Wi-Fi connection and a Samsung account are required.                                                                                   | The SmartThings App lets you search recipes, plan meals, and pre-heat your oven from your smart-phone.*  *Available on Android and iOS devices. A Wi-Fi connection and a Samsung account are required. | See recipe details C  See recipe details C |