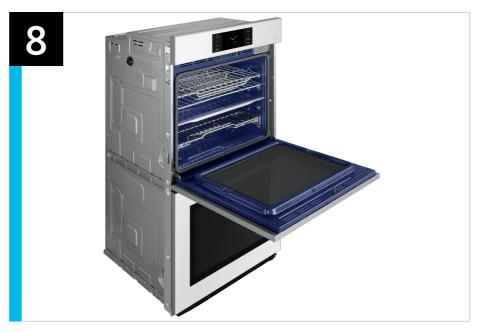

700DMT

#### **Available Colors**



Bespoke White Glass NV51CB700D12



**Stainless Steel**NV51CG700DSR



Bespoke Black Matte Steel NV51CG700DMT

<sup>\*</sup>Available on Android and iOS devices. A Wi-Fi connection and a Samsung account are required. Camera is located at the top of the oven; view of lower racks may be obstructed. A single ingredient dish should be placed in the center of the oven, unobstructed. Keep camera lens clean. Recognition accuracy depends on usage conditions; for more detailed information, please refer to the user guide.

<sup>\*\*</sup>Requires a sous vide cooking bag, which is not included with the oven.

<sup>\*\*\*</sup>Requires Samsung's Steam Cook Tray, sold separately. Only available on Samsung 7000 series models.

### Carousel Image Order



























# Product Messaging

NV51\*\*700D - Bespoke 30" Double Wall Oven with Al Pro Cooking™ Camera

| Features and Benefits - NV51**700D |                        |