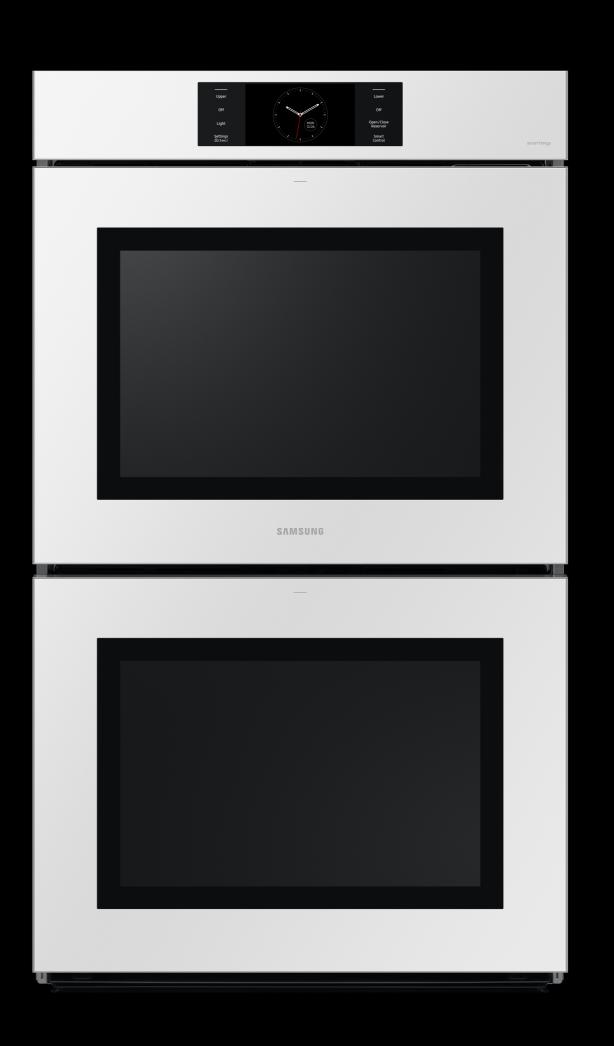

## Bespoke 30" Double Wall Oven with Al Pro Cooking™ Camera

NV51\*\*700D

Available in:
Bespoke White Glass
Bespoke Stainless Steel
Bespoke Matte Black Steel

## Product Overview

NV51\*\*700D - Bespoke 30" Double Wall Oven with Al Pro Cooking" Camera

#### **Product Overview**

**Product Title** Bespoke 30" Double Wall Oven with AI Pro Cooking™ Camera

#### **Product Description (Paragraph)**

The Samsung Bespoke 30" Double Wall Oven with AI Pro Cooking™ Camera features stunning glass and steel finishes that complement other Bespoke appliances in your kitchen. Rich with features like an AI Pro Cooking™ Camera, Air Sous Vide, Steam Cook Plus and Air Fry, you'll enjoy cooking just like a professional in your own kitchen. Bespoke is Samsung's premium line of home appliances, leading the way in design, technology, and connectivity. Create a kitchen that expresses your personal style.