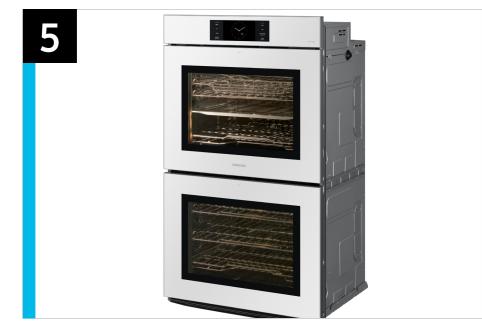

## Product Overview

NV51\*\*700D - Bespoke 30" Double Wall Oven with Al Pro Cooking" Camera

#### **Product Overview**

**Product Title** Bespoke 30" Double Wall Oven with AI Pro Cooking™ Camera