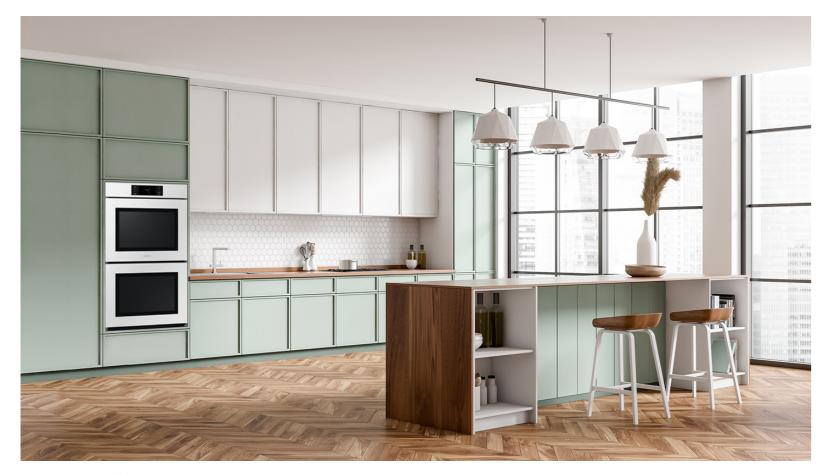

|
| Does the hard work for you                     | Self and Steam Clean | Get help from your oven with Self Clean. The self-<br>cleaning system deep cleans by heating to a high<br>temperature to burn off grease and food residue.<br>Steam Clean in 20 minutes for easier cleaning jobs.                     | Get help from your oven with Self and Steam Clean.                                                                                                                          | No Odor Hassle free |

#### **Product Videos**



### Primary Lifestyle Image

For use on marketing landing pages, category pages and offsite landing pages.



Bespoke White Glass (Perferred image for marketing usage.)



Bespoke Matte Black Steel



Bespoke Stainless Steel

## Additional Lifestyle Image



Bespoke White Glass

#### Fact Tag Guidance

Please follow one of the below naming conventions for fact tags at retail, accounting for any potential character count limitations. Please also ensure that any feature list appearing on fact tags follows the Product Messaging hierarchy and copy noted in the Product Guide for each model.

Long (More than 50 Characters)

Bespoke 30" Double Wall Oven with AI Pro Cooking™ Camera

Medium (50 Characters or less)

Bespoke 30" Double Wall Oven

**Short (35 Characters or less)** 

Double Wall Oven

15

## Product Specs

NV51\*\*700D - Bespoke 30" Double Wall Oven with Al Pro Cooking™ Camera

### Spec Sheet





Spec Sheet - front Spec Sheet - back

17

### User Manuals and Warranty Information



User Manual



Installation Manual

#### Varranty (U.S.