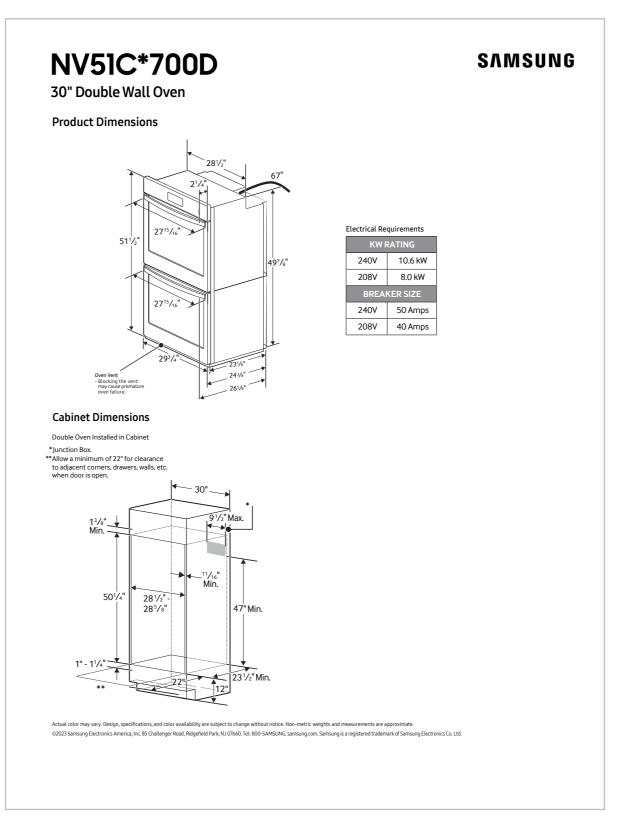

## Product Specs

NV51\*\*700D - Bespoke 30" Double Wall Oven with Al Pro Cooking™ Camera

### Spec Sheet

Spec Sheet - front Spec Sheet - back

17