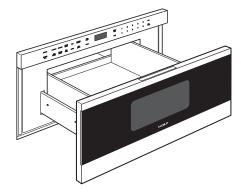

## FEATURES

- Designed to match Wolf transitional products.
- Standard or flush inset installation.
- Can be located undercounter or in a corner.
- Large-capacity interior.
- Touch control panel with interactive visual display and 10 preset power levels.
- One-touch drawer opening.
- Sensor cooking to monitor and adjust settings.
- Popcorn, beverage, reheat, keep warm, melt, soften, Gourmet and defrost settings.
- Auto start and multiple sequence cooking features.
- Interior light and window in drawer.
- Full-extension drawer glides.
- Control panel lock.

Model MD30TE/S