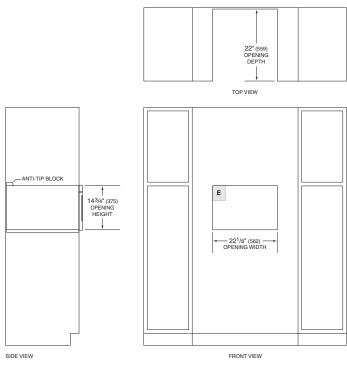

## DIMENSIONS

Specifications are subject to change without notice. Visit wolfappliance.com/specs for the most up-to-date information.

Dimensions may vary  $\pm 1/8"$  (3). Dimensions in parentheses are millimeters unless otherwise specified.

NOTE: All drawer microwave ovens require the same opening dimensions.

SIDE VIEW

\*Will be visible and should be finished to match cabinetry. \*\*Dimension provides minimum reveals.

FLUSH INSET INSTALLATION