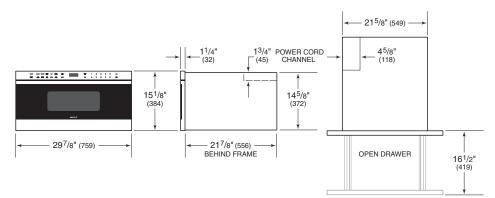

wolfappliance.com

MOLF

wolfappliance.com

| SPECIFICATIONS                                |                                                                                                |
|-----------------------------------------------|------------------------------------------------------------------------------------------------|
| PRODUCT<br>Dimensions<br>Weight               | 29 <sup>7</sup> /8"W x 15 <sup>1</sup> /8"H x 21 <sup>7</sup> /8"D<br>96 lb                    |
| OVEN INTERIC<br>Capacity<br>Dimensions        | 0 <b>R</b><br>1.2 cu ft<br>17 <sup>5</sup> /16"W x 7 <sup>1</sup> /8"H x 16 <sup>9</sup> /16"D |
| ELECTRICAL<br>Supply<br>Service<br>Power Cord | 120 VAC, 60 Hz<br>15 amp circuit<br>4'                                                         |
| POWER RATIN<br>Maximum                        | I <b>G</b><br>950 W                                                                            |

## DIMENSIONS

Specifications are subject to change without notice. Visit wolfappliance.com/specs for the most up-to-date information.

Dimensions may vary  $\pm 1/8"$  (3). Dimensions in parentheses are millimeters unless otherwise specified.