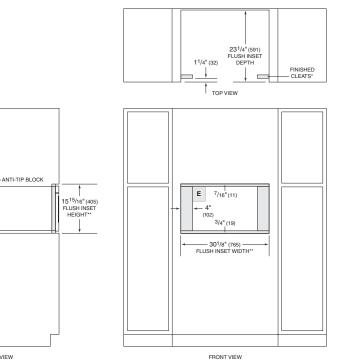

## DIMENSIONS

Specifications are subject to change without notice. Visit wolfappliance.com/specs for the most up-to-date information.

Dimensions may vary  $\pm 1/8"$  (3). Dimensions in parentheses are millimeters unless otherwise specified.

NOTE: All drawer microwave ovens require the same opening dimensions.

SIDE VIEW

\*Will be visible and should be finished to match cabinetry. \*\*Dimension provides minimum reveals.

FLUSH INSET INSTALLATION

## ACCESSORIES

• Air vent for flush inset installations.

Accessories available through an authorized Wolf dealer. For local dealer information, visit the find a showroom section of our website, wolfappliance.com.