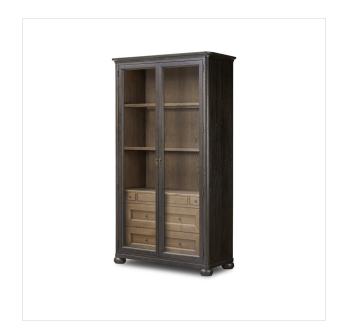

# Sussex Cabinet

Smoked Black • 243406-002

## Overview

Rich in details, this smoked black-finished cabinet features rounded edges, bun feet and a smooth cornice on top, complete with glass doors and faux key plates for added character. Inside, five drawers of varied sizes and shelves offer ample storage options, complete with a spiced oak finish. Two puck lights provide accent lighting. A design collaboration by Amber Lewis and Four Hands. This item has limited online distribution and may not be sold on websites without prior approval. Visit the FAQ page in our Help Center for more details.

#### **Overall Dimensions**

47.50"w x 21.00"d x 84.00"h

#### Colors

Smoked Black, Smoked Black Veneer

#### Materials

Solid Oak, Thick Oak Veneer