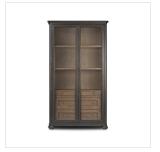

# Sussex Cabinet

Smoked Black • 243406-002

## Overview

Rich in details, this smoked black-finished cabinet features rounded edges, bun feet and a smooth cornice on top, complete with glass doors and faux key plates for added character. Inside, five drawers of varied sizes and shelves offer ample storage options, complete with a spiced oak finish. Two puck lights provide accent lighting. A design collaboration by Amber Lewis and Four Hands. This item has limited online distribution and may not be sold on websites without prior approval. Visit the FAQ page in our Help Center for more details.

#### **Overall Dimensions**

47.50"w x 21.00"d x 84.00"h

#### Colors

Smoked Black, Smoked Black Veneer

#### Materials

Solid Oak, Thick Oak Veneer