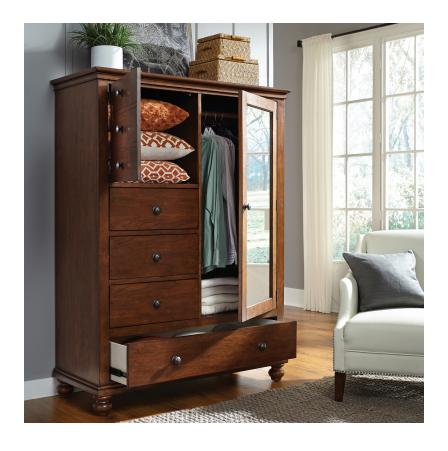

## **CHIFFAROBE**

Oxford Collection

## + FEATURES & BENEFITS

Removable Clothing Rod: Hang clothing or remove the rod for vertical shelf storage.

Adjustable/Removable Shelves: Gives you the flexibility to customize the space to suit you.

Felt Lined Top Drawers: The beautiful premium felt lining helps protect delicate items and reduces movement of objects while opening and closing the drawer.

**Cedar Lined Bottom Drawers**: Known for its pleasant aroma, cedar absorbs unwanted odors and wards off moths, making it a perfect material to store seasonal linens and clothing!

**Dovetail Joinery**: A construction technique that will ensure long-lasting strength and durability.

Full Extension, Steel Ball Bearing Drawer Slides: Premium full extension, steel ball bearing drawer slides provide quiet, smooth and reliable drawer function. The low friction steel slides are designed to withstand daily use.