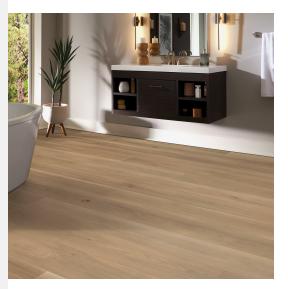

**COMPLETE SPECS** 

Style

Danbury Alcove - KLW04

Collection

**Sub Product Type** 

Laminate

Subfloor

Wood/Concrete

Color

Rainfall Walnut - 948

**Brand** 

Karastan Hard Surfac

**Installation Method** 

Part #

KLW04-948

Width

9.45" X 80.71"

Edge / End

GenuEdge®

**Surface Texture** 

80.5"

Length

**Plank Design** 

**Character Variation** 

**Species** 

Walnut

**Finish** 

Signature

**Locking System** 

Uniclic®

PERFORMANCE & SUSTAINABILITY