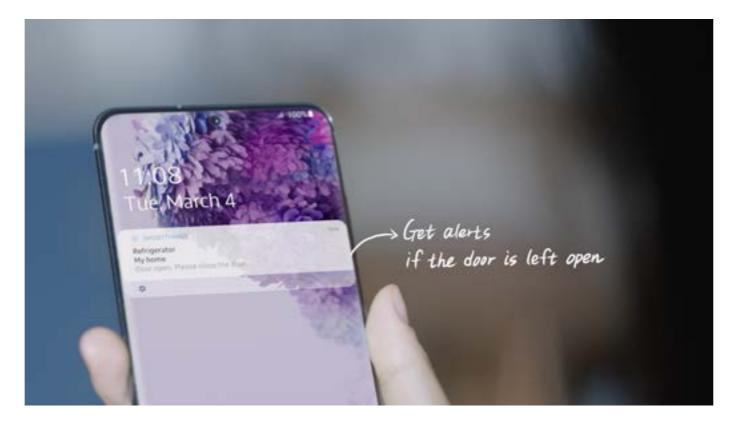

# Carousel Image Order

| Features and Benefits                           |                        |                                                                                                                                                                                                                                    |                                                                                                                 |                                                                                                                                                                                                                                                                                                                                                                                                                                                                                                                                                                                                                                                                                                                                                                                                                                                                                                                                                                                                                                                                                                                                                                                                                                                                                                                                                                                                                                                                                                                                                                                                                                                                                                                                                                                                                                                                                                                                                                                                                                                                                                                                |  |  |  |
|-------------------------------------------------|------------------------|------------------------------------------------------------------------------------------------------------------------------------------------------------------------------------------------------------------------------------|-----------------------------------------------------------------------------------------------------------------|--------------------------------------------------------------------------------------------------------------------------------------------------------------------------------------------------------------------------------------------------------------------------------------------------------------------------------------------------------------------------------------------------------------------------------------------------------------------------------------------------------------------------------------------------------------------------------------------------------------------------------------------------------------------------------------------------------------------------------------------------------------------------------------------------------------------------------------------------------------------------------------------------------------------------------------------------------------------------------------------------------------------------------------------------------------------------------------------------------------------------------------------------------------------------------------------------------------------------------------------------------------------------------------------------------------------------------------------------------------------------------------------------------------------------------------------------------------------------------------------------------------------------------------------------------------------------------------------------------------------------------------------------------------------------------------------------------------------------------------------------------------------------------------------------------------------------------------------------------------------------------------------------------------------------------------------------------------------------------------------------------------------------------------------------------------------------------------------------------------------------------|--|--|--|
| Headline                                        | Feature Name           | Long Body Copy                                                                                                                                                                                                                     | Short Body Copy                                                                                                 | Associated Image                                                                                                                                                                                                                                                                                                                                                                                                                                                                                                                                                                                                                                                                                                                                                                                                                                                                                                                                                                                                                                                                                                                                                                                                                                                                                                                                                                                                                                                                                                                                                                                                                                                                                                                                                                                                                                                                                                                                                                                                                                                                                                               |  |  |  |
| Seamlessly designed for a modern, built-in look | Counter Depth          | Built-in look for a seamless fit. The smooth and streamlined exterior design features beautiful flat doors and easy-to-open recessed handles that blend seamlessly into your cabinetry, adding function and style to your kitchen. | Modern, built-in look that blends seamlessly into your kitchen.                                                 |                                                                                                                                                                                                                                                                                                                                                                                                                                                                                                                                                                                                                                                                                                                                                                                                                                                                                                                                                                                                                                                                                                                                                                                                                                                                                                                                                                                                                                                                                                                                                                                                                                                                                                                                                                                                                                                                                                                                                                                                                                                                                                                                |  |  |  |
| Stay connected,<br>anywhere, anytime            | Wi-Fi Enabled          | Use the SmartThings App* on your smartphone to control the temperature and monitor your refrigerator remotely.  *Available on Android and iOS devices. A Wi-Fi connection and a Samsung account are required.                      | Control and monitor your fridge remotely.                                                                       | Find ball and of control to the cont |  |  |  |
| ENERGY STAR® Certified                          | ENERGY STAR® Certified | Eco-friendly and energy-efficient.*  *Visit www.energystar.gov for more information on ENERGY STAR® guidelines.                                                                                                                    | Eco-friendly and energy-efficient.*  *Visit www.energystar.gov for more information on ENERGY STAR® guidelines. | ENERGY STAR                                                                                                                                                                                                                                                                                                                                                                                                                                                                                                                                                                                                                                                                                                                                                                                                                                                                                                                                                                                                                                                                                                                                                                                                                                                                                                                                                                                                                                                                                                                                                                                                                                                                                                                                                                                                                                                                                                                                                                                                                                                                                                                    |  |  |  |