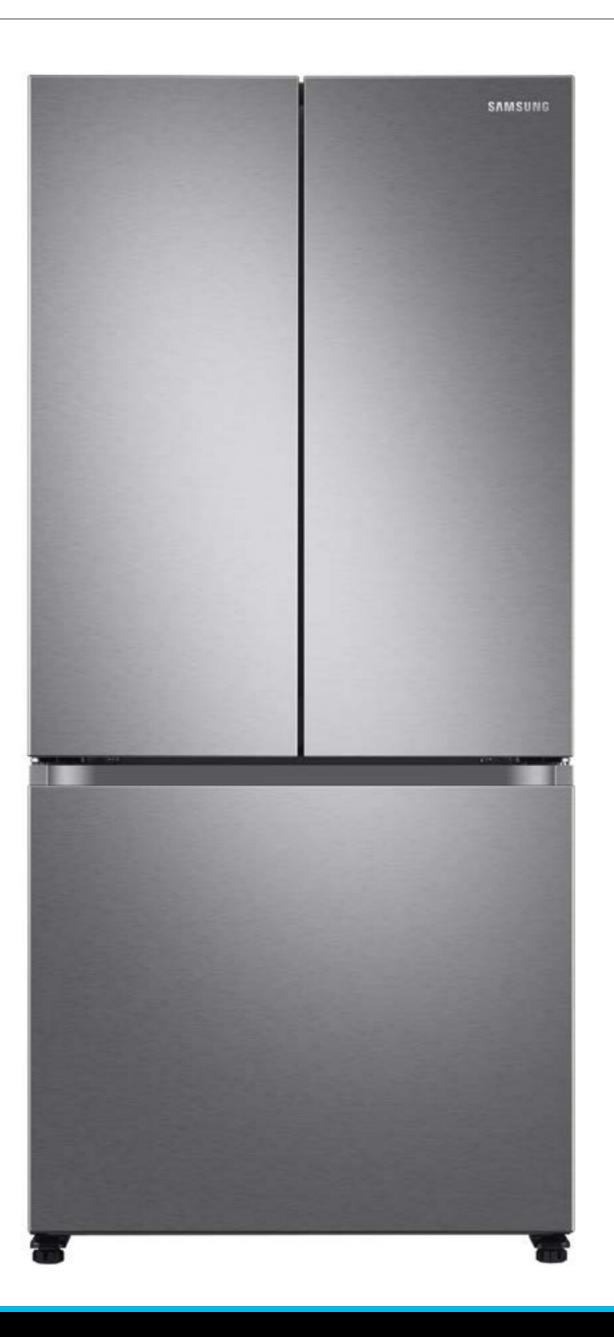

# 5101 Series Refrigerator

RF18A5101SG RF18A5101WW RF18A5101S9

Available in:

Fingerprint Resistant Stainless Steel
Fingerprint Resistant Black Stainless Steel
Fingerprint Resistant White
Fingerprint Resistant Stainless Look

#### **Product Title**

18 cu. ft. Smart Counter Depth 3-Door French Door Refrigerator

#### **Product Description (122 characters)**

33" wide Smart Counter Depth 3-Door French Door Refrigerator with a modern look that blends seamlessly into your kitchen.