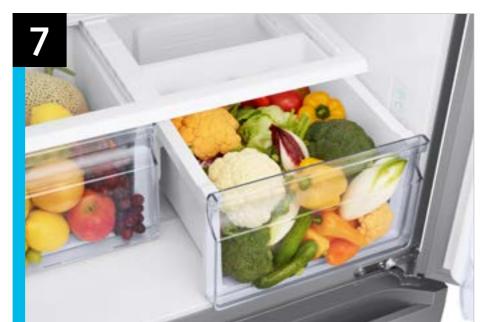

wide Smart Counter Depth 3-Door French Door Refrigerator with a modern look that blends seamlessly into your kitchen.

#### **Easy Ads Links**

**Stainless Steel:** https://dam.gettyimages.com/p/z0c3461/digital-appliances?o=AND&q=RF18A5101SR

Black Stainless Steel: https://dam.gettyimages.com/p/z0c3461/digital-appliances?o=AND&q=RF18A5101SG

White: https://dam.gettyimages.com/p/z0c3461/digital-appliances?o=AND&q=RF18A5101WW

**Stainless Look:** https://dam.gettyimages.com/p/z0c3461/digital-appliances?o=AND&q=RF18A5101S9

#### **Available Colors**



Fingerprint Resistant Stainless Steel RF18A5101SR



Fingerprint Resistant Black Stainless Steel RF18A5101SG



Fingerprint Resistant White RF18A5101WW



Fingerprint Resistant Stainless Look RF18A5101S9



# Carousel Image Order































| Features and Benefits                           |                        |                                                                                                                                                                                                                                    |                                                                                                                 |