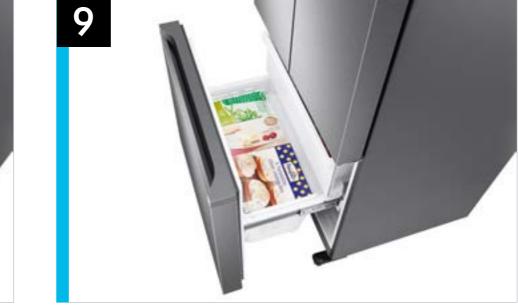

e Smart Counter Depth 3-Door French Door Refrigerator with a modern look that blends seamlessly into your kitchen.

#### **Easy Ads Links**

**Stainless Steel:** https://dam.gettyimages.com/p/z0c3461/digital-appliances?o=AND&q=RF18A5101SR

Black Stainless Steel: https://dam.gettyimages.com/p/z0c3461/digital-appliances?o=AND&q=RF18A5101SG

White: https://dam.gettyimages.com/p/z0c3461/digital-appliances?o=AND&q=RF18A5101WW

**Stainless Look:** https://dam.gettyimages.com/p/z0c3461/digital-appliances?o=AND&q=RF18A5101S9

#### **Available Colors**



Fingerprint Resistant Stainless Steel RF18A5101SR



Fingerprint Resistant Black Stainless Steel RF18A5101SG



Fingerprint Resistant White RF18A5101WW



Fingerprint Resistant Stainless Look RF18A5101S9



# Carousel Image Order































| Features and Benefits                           |                        |                                                                                                                                                                                                                                    |                                                                                                                 |