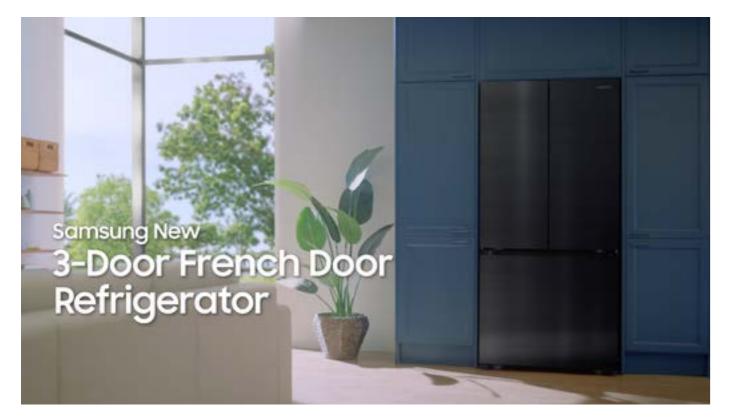

#### **Product Title**

18 cu. ft. Smart Counter Depth 3-Door French Door Refrigerator

#### **Product Description (122 characters)**

33" wide Smart Counter Depth 3-Door French Door Refrigerator with a modern look that blends seamlessly into your kitchen.