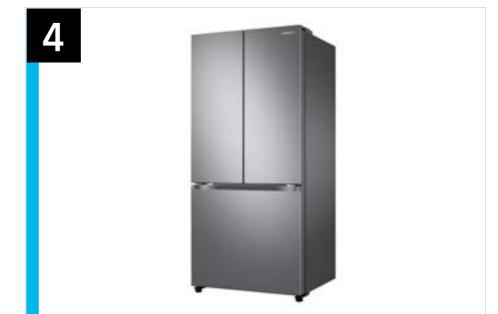

#### **Product Title**

18 cu. ft. Smart Counter Depth 3-Door French Door Refrigerator

#### **Product Description (122 characters)**

33" wide Smart Counter Depth 3-Door French Door Refrigerator with a modern look that blends seamlessly into your kitchen.