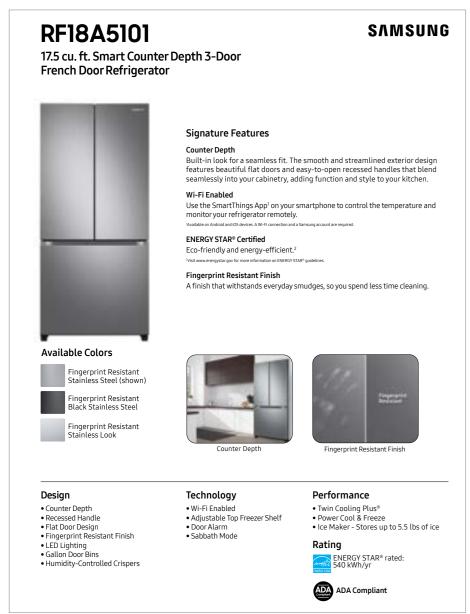

# Carousel Image Order

| Features and Benefits                           |                        |                                                                                                                                                                                                                                    |                                                                                                                 |                                                                                                                                                                                                                                                                                                                                                                                                                                                                                                                                                                                                                                                                                                                                                                                                                                                                                                                                                                                                                                                                                                                                                                                                                                                                                                                                                                                                                                                                                                                                                                                                                                                                                                                                                                                                                                                                                                                                                                                                                                                                                                                                |  |  |  |
|-------------------------------------------------|------------------------|------------------------------------------------------------------------------------------------------------------------------------------------------------------------------------------------------------------------------------|-----------------------------------------------------------------------------------------------------------------|--------------------------------------------------------------------------------------------------------------------------------------------------------------------------------------------------------------------------------------------------------------------------------------------------------------------------------------------------------------------------------------------------------------------------------------------------------------------------------------------------------------------------------------------------------------------------------------------------------------------------------------------------------------------------------------------------------------------------------------------------------------------------------------------------------------------------------------------------------------------------------------------------------------------------------------------------------------------------------------------------------------------------------------------------------------------------------------------------------------------------------------------------------------------------------------------------------------------------------------------------------------------------------------------------------------------------------------------------------------------------------------------------------------------------------------------------------------------------------------------------------------------------------------------------------------------------------------------------------------------------------------------------------------------------------------------------------------------------------------------------------------------------------------------------------------------------------------------------------------------------------------------------------------------------------------------------------------------------------------------------------------------------------------------------------------------------------------------------------------------------------|--|--|--|
| Headline                                        | Feature Name           | Long Body Copy                                                                                                                                                                                                                     | Short Body Copy                                                                                                 | Associated Image                                                                                                                                                                                                                                                                                                                                                                                                                                                                                                                                                                                                                                                                                                                                                                                                                                                                                                                                                                                                                                                                                                                                                                                                                                                                                                                                                                                                                                                                                                                                                                                                                                                                                                                                                                                                                                                                                                                                                                                                                                                                                                               |  |  |  |
| Seamlessly designed for a modern, built-in look | Counter Depth          | Built-in look for a seamless fit. The smooth and streamlined exterior design features beautiful flat doors and easy-to-open recessed handles that blend seamlessly into your cabinetry, adding function and style to your kitchen. | Modern, built-in look that blends seamlessly into your kitchen.                                                 |                                                                                                                                                                                                                                                                                                                                                                                                                                                                                                                                                                                                                                                                                                                                                                                                                                                                                                                                                                                                                                                                                                                                                                                                                                                                                                                                                                                                                                                                                                                                                                                                                                                                                                                                                                                                                                                                                                                                                                                                                                                                                                                                |  |  |  |
| Stay connected,<br>anywhere, anytime            | Wi-Fi Enabled          | Use the SmartThings App* on your smartphone to control the temperature and monitor your refrigerator remotely.  *Available on Android and iOS devices. A Wi-Fi connection and a Samsung account are required.                      | Control and monitor your fridge remotely.                                                                       | Find ball and of control to the cont |  |  |  |
| ENERGY STAR® Certified                          | ENERGY STAR® Certified | Eco-friendly and energy-efficient.*  *Visit www.energystar.gov for more information on ENERGY STAR® guidelines.                                                                                                                    | Eco-friendly and energy-efficient.*  *Visit www.energystar.gov for more information on ENERGY STAR® guidelines. | ENERGY STAR                                                                                                                                                                                                                                                                                                                                                                                                                                                                                                                                                                                                                                                                                                                                                                                                                                                                                                                                                                                                                                                                                                                                                                                                                                                                                                                                                                                                                                                                                                                                                                                                                                                                                                                                                                                                                                                                                                                                                                                                                                                                                                                    |  |  |  |

| Features and Benefits (Continued) |                                  |                                                                             |                                       |                                                                                                                                                                                                                                                                                                                                                                                                                                                                                                                                                                                                                                                                                                                                                                                                                                                                                                                                                                                                                                                                                                                                                                                                                                                                                                                                                                                                                                                                                                                                                                                                                                                                                                                                                                                                                                                                                                                                                                                                                                                                                                                                |  |  |  |
|-----------------------------------|----------------------------------|-----------------------------------------------------------------------------|---------------------------------------|--------------------------------------------------------------------------------------------------------------------------------------------------------------------------------------------------------------------------------------------------------------------------------------------------------------------------------------------------------------------------------------------------------------------------------------------------------------------------------------------------------------------------------------------------------------------------------------------------------------------------------------------------------------------------------------------------------------------------------------------------------------------------------------------------------------------------------------------------------------------------------------------------------------------------------------------------------------------------------------------------------------------------------------------------------------------------------------------------------------------------------------------------------------------------------------------------------------------------------------------------------------------------------------------------------------------------------------------------------------------------------------------------------------------------------------------------------------------------------------------------------------------------------------------------------------------------------------------------------------------------------------------------------------------------------------------------------------------------------------------------------------------------------------------------------------------------------------------------------------------------------------------------------------------------------------------------------------------------------------------------------------------------------------------------------------------------------------------------------------------------------|--|--|--|
| Headline                          | Feature Name                     | Long Body Copy                                                              | Short Body Copy                       | Associated Image                                                                                                                                                                                                                                                                                                                                                                                                                                                                                                                                                                                                                                                                                                                                                                                                                                                                                                                                                                                                                                                                                                                                                                                                                                                                                                                                                                                                                                                                                                                                                                                                                                                                                                                                                                                                                                                                                                                                                                                                                                                                                                               |  |  |  |
| N/A                               | Fingerprint Resistant<br>Finish  | A finish that withstands everyday smudges, so you spend less time cleaning. | Less smudging means<br>less cleaning. | Fingerprint Resistant                                                                                                                                                                                                                                                                                                                                                                                                                                                                                                                                                                                                                                                                                                                                                                                                                                                                                                                                                                                                                                                                                                                                                                                                                                                                                                                                                                                                                                                                                                                                                                                                                                                                                                                                                                                                                                                                                                                                                                                                                                                                                                          |  |  |  |
| N/A                               | Twin Cooling Plus®               | Independent fridge and freezer controls<br>keep food fresher, longer.       | Keeps food fresher,<br>longer.        |                                                                                                                                                                                                                                                                                                                                                                                                                                                                                                                                                                                                                                                                                                                                                                                                                                                                                                                                                                                                                                                                                                                                                                                                                                                                                                                                                                                                                                                                                                                                                                                                                                                                                                                                                                                                                                                                                                                                                                                                                                                                                                                                |  |  |  |
| N/A                               | Accessibility<br>(ADA Compliant) | Easy-to-reach controls for everyone.                                        | Easy-to-reach controls.               | Frecor Frecor Freshold On Control of Control |  |  |  |

| Features and Benefits (Continued) |                     |                                                                                                                                   |                                                                            |                                      |  |  |  |
|-----------------------------------|---------------------|-----------------------------------------------------------------------------------------------------------------------------------|----------------------------------------------------------------------------|--------------------------------------|--|--|--|
| Headline                          | Feature Name        | Long Body Copy                                                                                                                    | Short Body Copy                                                            | Associated Image                     |  |  |  |
| N/A                               | LED Lighting        | LED lighting designed to beautifully light up the interior of your fridge so you can quickly spot what you want.                  | LED lighting designed to beautifully light up the interior of your fridge. | 1 Co                                 |  |  |  |
| On-demand cooling                 | Power Cool & Freeze | Quickly freeze or chill your food with the Power Freeze or Power Cool options – lowers the temperature with the push of a button. | Fast cooling and freezing on demand.                                       | Pewer Cost Hamil  Pewer Toward South |  |  |  |