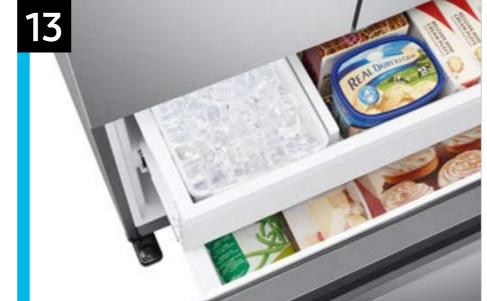

| Features and Benefits (Continued) |                     |                                                                                                                                   |                                                                            |                                      |  |  |  |
|-----------------------------------|---------------------|-----------------------------------------------------------------------------------------------------------------------------------|----------------------------------------------------------------------------|--------------------------------------|--|--|--|
| Headline                          | Feature Name        | Long Body Copy                                                                                                                    | Short Body Copy                                                            | Associated Image                     |  |  |  |
| N/A                               | LED Lighting        | LED lighting designed to beautifully light up the interior of your fridge so you can quickly spot what you want.                  | LED lighting designed to beautifully light up the interior of your fridge. | 1 Co                                 |  |  |  |
| On-demand cooling                 | Power Cool & Freeze | Quickly freeze or chill your food with the Power Freeze or Power Cool options – lowers the temperature with the push of a button. | Fast cooling and freezing on demand.                                       | Pewer Cost Hamil  Pewer Toward South |  |  |  |