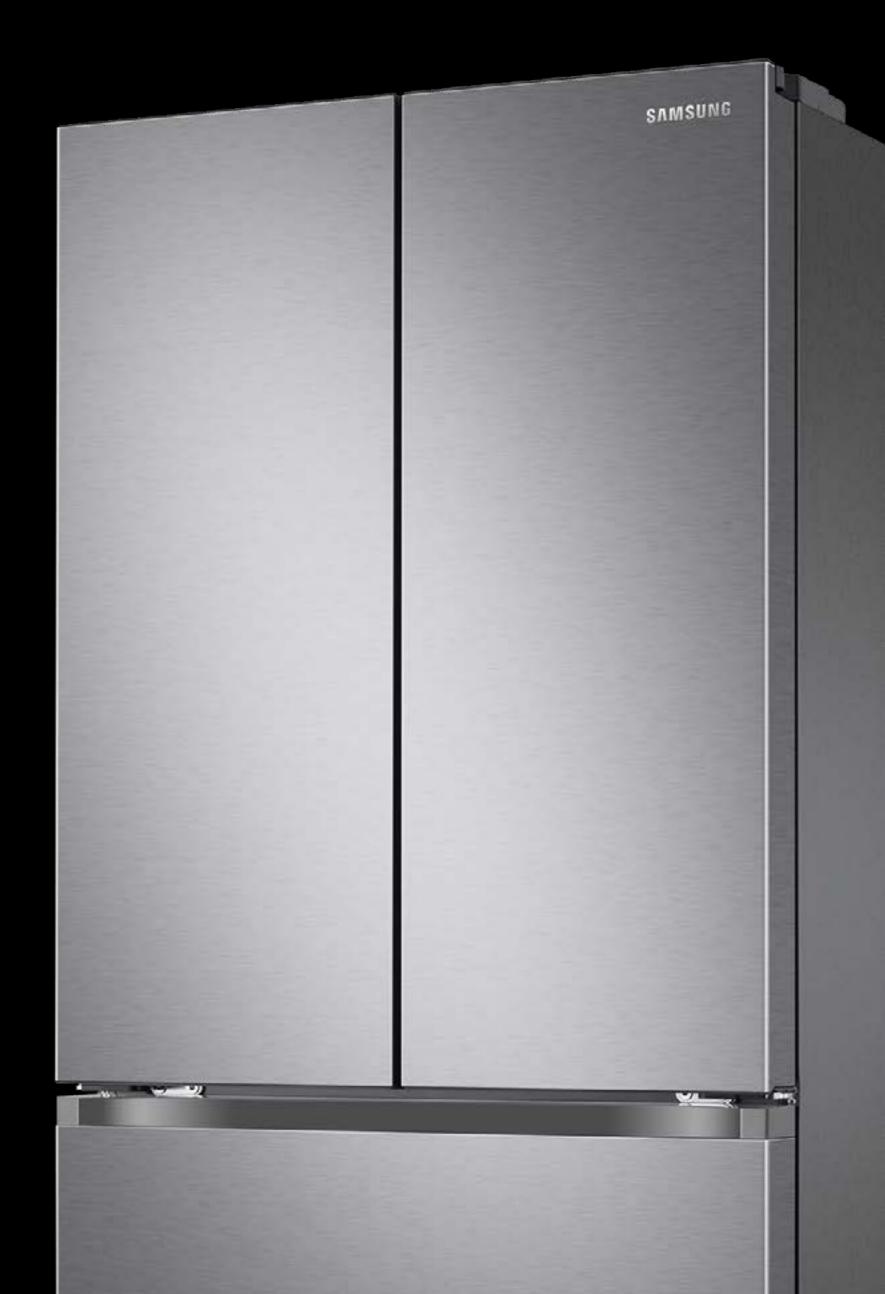

#### **Product Title**

18 cu. ft. Smart Counter Depth 3-Door French Door Refrigerator

#### **Product Description (122 characters)**

33" wide Smart Counter Depth 3-Door French Door Refrigerator with a modern look that blends seamlessly into your kitchen.

#### **Available Colors**

Fingerprint Resistant Stainless Steel RF18A5101SR

Fingerprint Resistant Black Stainless Steel RF18A5101SG

Fingerprint Resistant White RF18A5101WW

Fingerprint Resistant Stainless Look RF18A5101S9