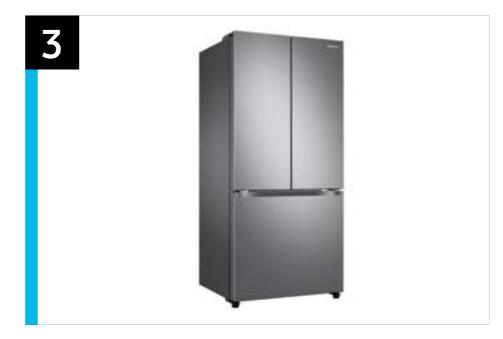

#### **Product Title**

18 cu. ft. Smart Counter Depth 3-Door French Door Refrigerator

#### **Product Description (122 characters)**

33" wide Smart Counter Depth 3-Door French Door Refrigerator with a modern look that blends seamlessly into your kitchen.