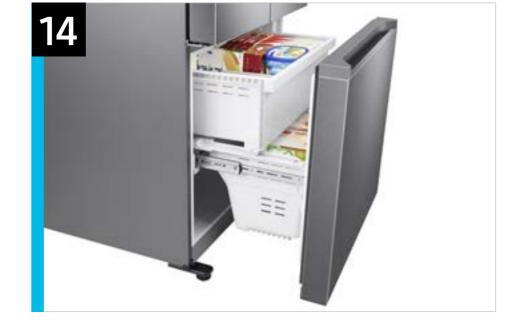

| Features and Benefits (Continued) |                     |                                                                                                                                   |                                                                            |                                      |  |  |  |
|-----------------------------------|---------------------|-----------------------------------------------------------------------------------------------------------------------------------|----------------------------------------------------------------------------|--------------------------------------|--|--|--|
| Headline                          | Feature Name        | Long Body Copy                                                                                                                    | Short Body Copy                                                            | Associated Image                     |  |  |  |
| N/A                               | LED Lighting        | LED lighting designed to beautifully light up the interior of your fridge so you can quickly spot what you want.                  | LED lighting designed to beautifully light up the interior of your fridge. | 1 Co                                 |  |  |  |
| On-demand cooling                 | Power Cool & Freeze | Quickly freeze or chill your food with the Power Freeze or Power Cool options – lowers the temperature with the push of a button. | Fast cooling and freezing on demand.                                       | Pewer Cost Hamil  Pewer Toward South |  |  |  |