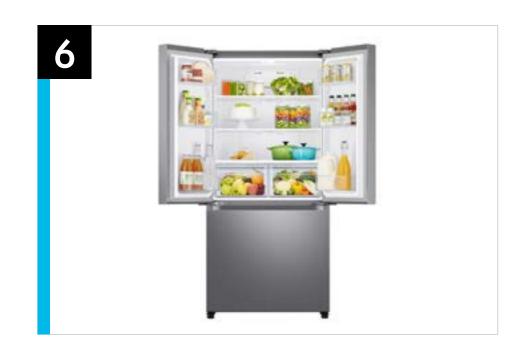

| Features and Benefits (Continued) |                                  |                                                                             |                                       |                                                                                                                                                                                                                                                                                                                                                                                                                                                                                                                                                                                                                                                                                                                                                                                                                                                                                                                                                                                                                                                                                                                                                                                                                                                                                                                                                                                                                                                                                                                                                                                                                                                                                                                                                                                                                                                                                                                                                                                                                                                                                                                                |  |  |  |
|-----------------------------------|----------------------------------|-----------------------------------------------------------------------------|---------------------------------------|--------------------------------------------------------------------------------------------------------------------------------------------------------------------------------------------------------------------------------------------------------------------------------------------------------------------------------------------------------------------------------------------------------------------------------------------------------------------------------------------------------------------------------------------------------------------------------------------------------------------------------------------------------------------------------------------------------------------------------------------------------------------------------------------------------------------------------------------------------------------------------------------------------------------------------------------------------------------------------------------------------------------------------------------------------------------------------------------------------------------------------------------------------------------------------------------------------------------------------------------------------------------------------------------------------------------------------------------------------------------------------------------------------------------------------------------------------------------------------------------------------------------------------------------------------------------------------------------------------------------------------------------------------------------------------------------------------------------------------------------------------------------------------------------------------------------------------------------------------------------------------------------------------------------------------------------------------------------------------------------------------------------------------------------------------------------------------------------------------------------------------|--|--|--|
| Headline                          | Feature Name                     | Long Body Copy                                                              | Short Body Copy                       | Associated Image                                                                                                                                                                                                                                                                                                                                                                                                                                                                                                                                                                                                                                                                                                                                                                                                                                                                                                                                                                                                                                                                                                                                                                                                                                                                                                                                                                                                                                                                                                                                                                                                                                                                                                                                                                                                                                                                                                                                                                                                                                                                                                               |  |  |  |
| N/A                               | Fingerprint Resistant<br>Finish  | A finish that withstands everyday smudges, so you spend less time cleaning. | Less smudging means<br>less cleaning. | Fingerprint Resistant                                                                                                                                                                                                                                                                                                                                                                                                                                                                                                                                                                                                                                                                                                                                                                                                                                                                                                                                                                                                                                                                                                                                                                                                                                                                                                                                                                                                                                                                                                                                                                                                                                                                                                                                                                                                                                                                                                                                                                                                                                                                                                          |  |  |  |
| N/A                               | Twin Cooling Plus®               | Independent fridge and freezer controls<br>keep food fresher, longer.       | Keeps food fresher,<br>longer.        |                                                                                                                                                                                                                                                                                                                                                                                                                                                                                                                                                                                                                                                                                                                                                                                                                                                                                                                                                                                                                                                                                                                                                                                                                                                                                                                                                                                                                                                                                                                                                                                                                                                                                                                                                                                                                                                                                                                                                                                                                                                                                                                                |  |  |  |
| N/A                               | Accessibility<br>(ADA Compliant) | Easy-to-reach controls for everyone.                                        | Easy-to-reach controls.               | Frecor Frecor Freshold On Control of Control |  |  |  |