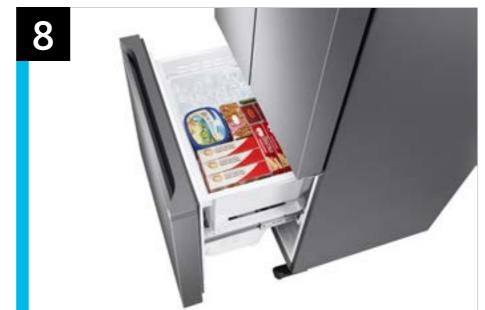

ide Smart Counter Depth 3-Door French Door Refrigerator with a modern look that blends seamlessly into your kitchen.

#### **Easy Ads Links**

**Stainless Steel:** https://dam.gettyimages.com/p/z0c3461/digital-appliances?o=AND&q=RF18A5101SR

Black Stainless Steel: https://dam.gettyimages.com/p/z0c3461/digital-appliances?o=AND&q=RF18A5101SG

White: https://dam.gettyimages.com/p/z0c3461/digital-appliances?o=AND&q=RF18A5101WW

**Stainless Look:** https://dam.gettyimages.com/p/z0c3461/digital-appliances?o=AND&q=RF18A5101S9

#### **Available Colors**



Fingerprint Resistant Stainless Steel RF18A5101SR



Fingerprint Resistant Black Stainless Steel RF18A5101SG



Fingerprint Resistant White RF18A5101WW



Fingerprint Resistant Stainless Look RF18A5101S9



# Carousel Image Order































| Features and Benefits                           |                        |                                                                                                                                                                                                                                    |                                                                                                                 |