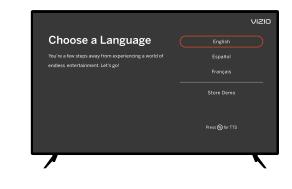

# On-screen setup

Follow the on-screen instructions to complete your TV setup and enjoy.

See the online user manual for a full walk-through.