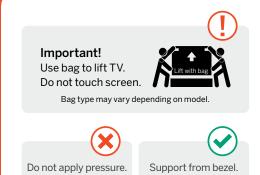

#### Wall mounting your TV?

See the full user manual for wall mount specifications.