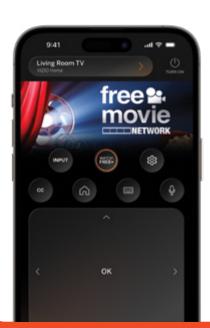

### Take control with VIZIO Mobile

The smarter, easier way to control and personalize your TV.

Need more help?

#### **Device control**

Launch your favorite apps, movies, and TV shows, as well as powering on/off devices, adjusting volume and more.

#### Content on command

Use voice to access your favorite apps, movies, and TV shows.

#### **VIZIOgram**

Instantly share life's memorable moments to your VIZIO TV.

#### **VIZIO Account**

A single place to view subscriptions, track receipts, and update payment methods.

#### Give a voice to your commands

VIZIO Voice Remote lets you control your favorite content with your voice with the click of a button.

Enjoy exclusive access to 260+ free channels and 6,000+ movies and shows On Demand.