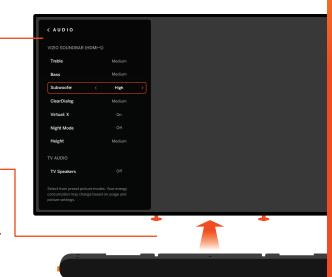

### Soundbar Audio Control Menu

Audio settings may be adjusted easily via the on-screen menu, when connected to select VIZIO Soundbars using HDMI.