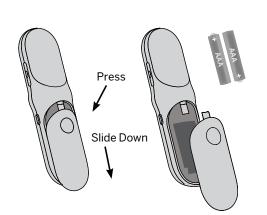

#### What's in the box

Smart TV, power cable, remote, batteries, and TV feet with screws.

#### What you need

Phillips head screwdriver, broadband internet connection, and VIZIO Mobile app.

#### Wall mounting your TV?

See the full user manual for wall mount specifications.



# TV stand setup

Support the TV on both sides and lay on a padded flat surface. Install the TV feet according to the image below.

TV feet may vary depending on model.





# TV remote

Insert the 2 included AAA batteries into the remote control.





# Connect

Connect the TV power cable into a wall outlet.

If you have a soundbar, connect it to your TV's HDMI eARC port.



# On-screen setup

Follow the on-screen instructions to complete your TV setup and enjoy.

See the online user manual for a full walk-through.



### Take control with VIZIO Mobile

The smarter, easier way to control and personalize your TV.



Need more help?

#### Scan to download

\*VIZIO Account required for Smart TV functionality and product updates.





#### **Device control**

Launch your favorite apps, movies, and TV shows, as well as powering on/off devices, adjusting volume and more.

#### Content on command

Use voice to access your favorite apps, movies, and TV shows.

#### **VIZIOgram**

Instantly share life's memorable moments to your VIZIO TV.

#