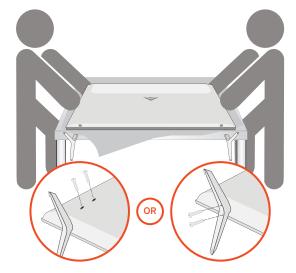

# TV stand setup

Support the TV on both sides and lay on a padded flat surface. Install the TV feet according to the image below.

TV feet may vary depending on model.