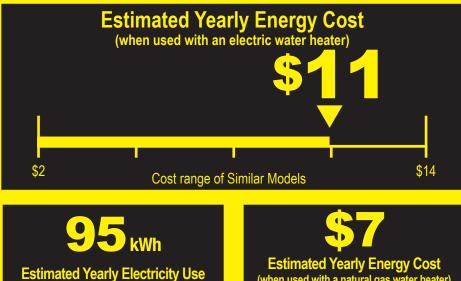

(when used with a natural gas water heater)

- Your cost will depend on your utility rates and use.
- Cost range based only on standard capacity models.
- Estimated energy cost based on six wash loads a week and a national average electricity cost of 14 cents per kWh and natural gas cost of \$1.21 per therm.