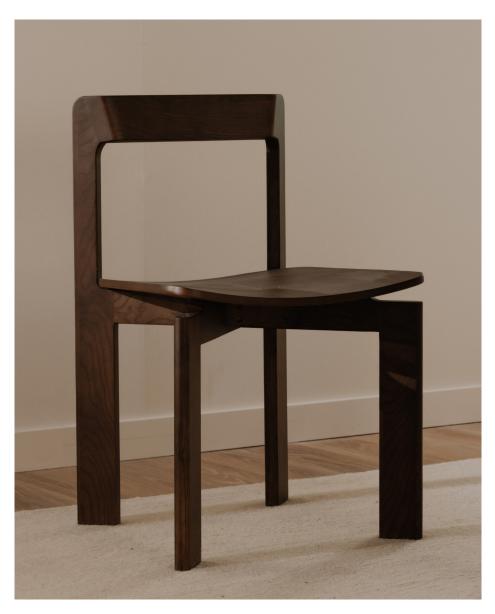

Olsen Accent Table in Vintage Brown JD-1087-03

Blair Accent Table in Rainforest Green Marble PJ-1024-27

Louise Accent Table in Natural QO-1010-24

Daifuku Dining Chair in Walnut Stained Ash Daifuku Dining Table Small in Walnut Stained Ash BC-1128-20 BC-1131-20