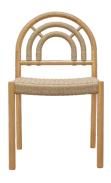

## **Eleanor** Collection

The Eleanor collection captures the everyday grace of French vintage with its Provence style, turned details, and expressive marble tops.

Eleanor Nightstand RP-1062-02

Lowtide Corner Chair in Amber Glow Lowtide Slipper Chair in Amber Glow Lowtide Curved Ottoman in Amber Glow