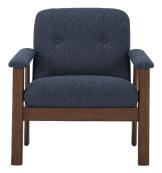

### Statement Seating

Refined designs featuring comforting forms, tactile finishes, and a nod to vintage elegance. inviting accents, warm and welcoming.

Edwin Accent Chair in Fawn ZT-1040-21

Scout Lounge Chair in Toffee FO-1007-03

Rosy Lounge Chair in Deep Blue OA-1037-19

Estelle Lounge Chair in Cream ZT-1043-05

Marlowe Lounge Chair in Taupe ME-1065-39

Fearne Accent Chair in Dark Brown ME-1067-20

Arlo Accent Chair in Performance Fabric Dark Green EW-1013-27