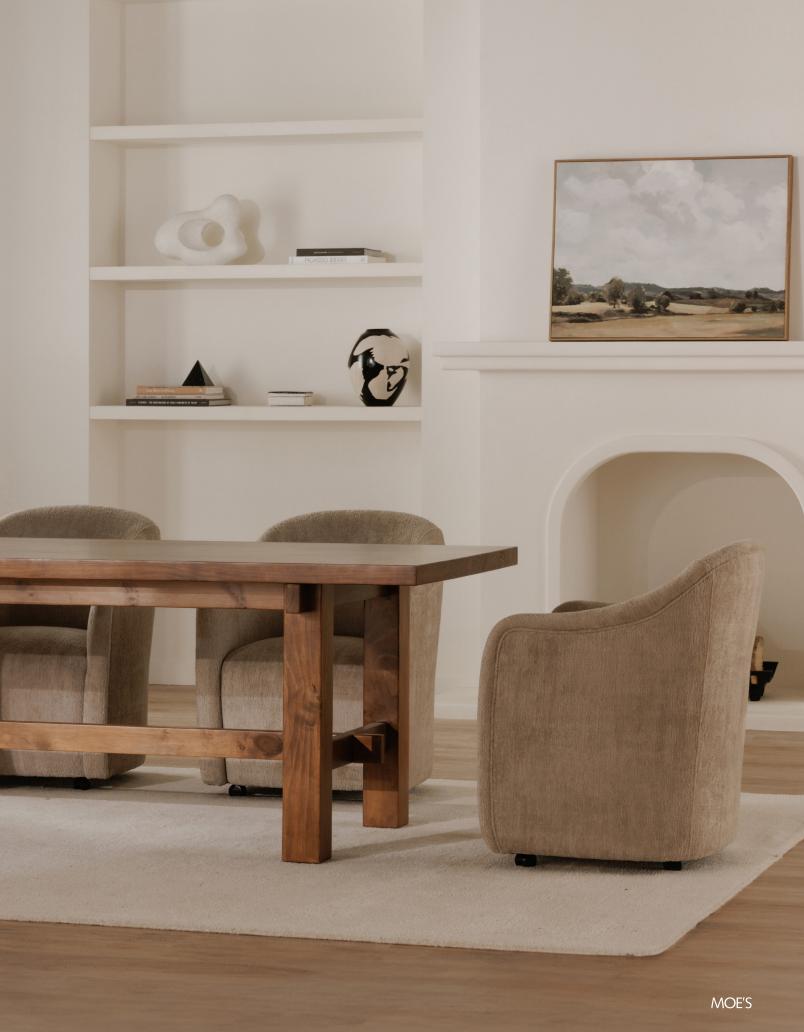

## A Perfect Pairing

Comfort-driven design meets the timelessness of tradition. Amidst the soft touches and classic lines, an invitation to linger, a promise to stay and savor the everyday.

Charles Dining Table in Brown VL-1087-03 | Mesto Dining Chair in Dark Brown OA-1035-20

Rounded edges: an illusory gentle softness, a balance of strength and grace.