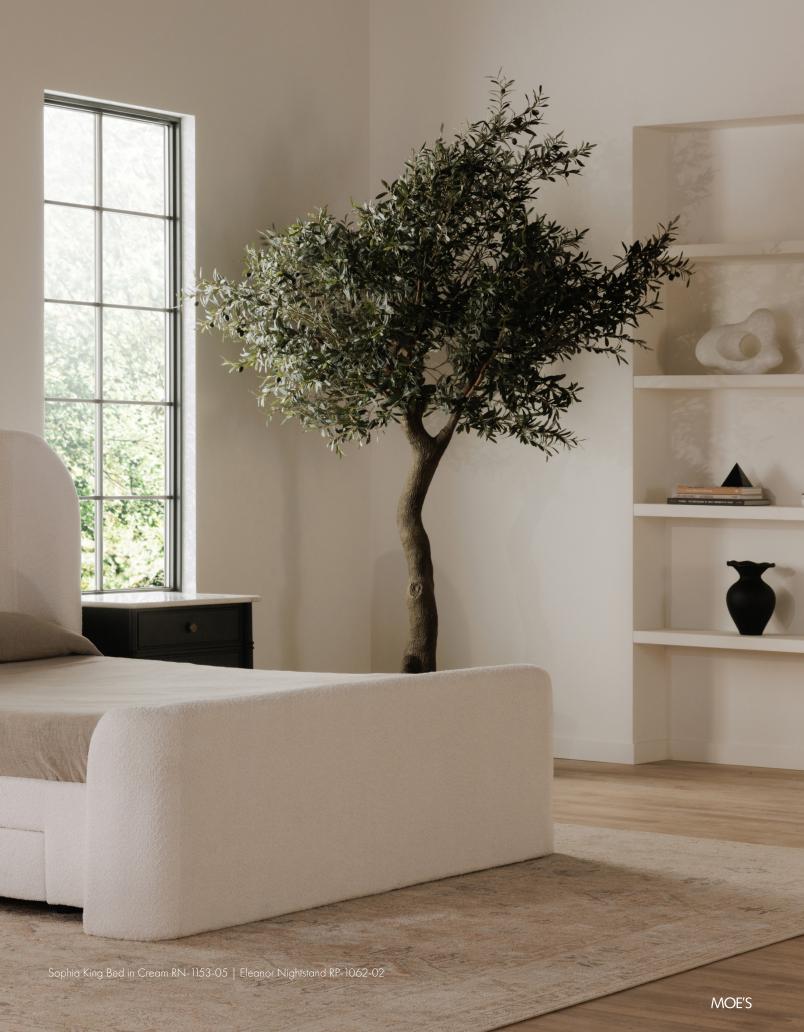

Jane Rolling Dining Chair in Brown Velvet OA-1044-20 Moma Stainless Steel Dining Chair in Brown Leather QN-1033-03

"The Eleanor collection is a nod to Provence style. Classically elegant, designed to suit what is to come with subtle turned details on the leg profile, patinated brass hardware, and marble top."

## **Eleanor** Collection

The Eleanor collection captures the everyday grace of French vintage with its Provence style, turned details, and expressive marble tops.

Eleanor Nightstand RP-1062-02

Lowtide Corner Chair in Amber Glow Lowtide Slipper Chair in Amber Glow Lowtide Curved Ottoman in Amber Glow