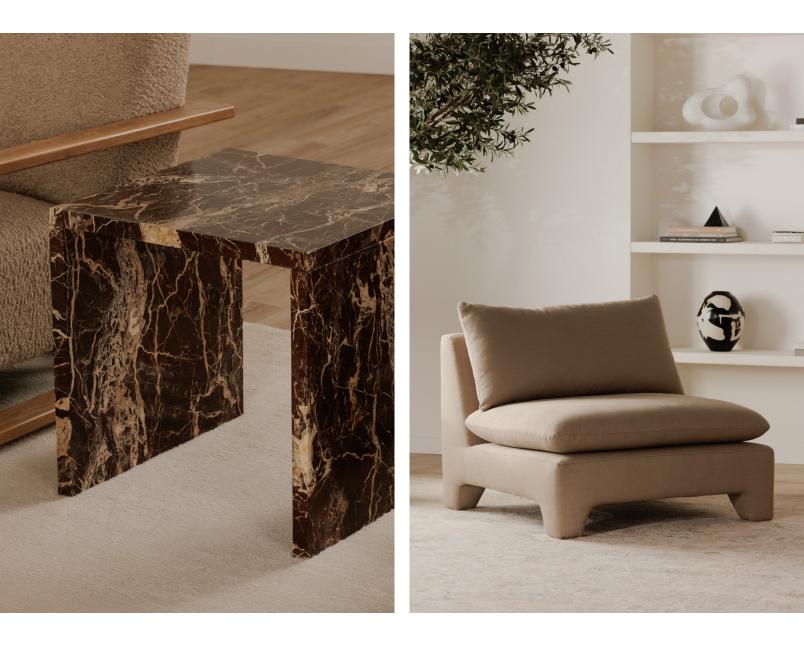

Hazel Lounge Chair in Copper OA-1043-42 |Hazel Lounge Chair in Light Blue OA-1043-45 | Hazel Lounge Chair in Off White OA-1043-34

The natural stone matrix dances across a marble top softened by a five-sided base with rounded edges– form and materiality in harmony.

Rounded edges: an illusory gentle softness, a balance of strength and grace.