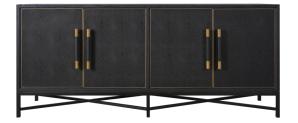

Orson Sideboard in Brown BZ-1156-03

Nicola Sideboard in Natural FR-1044-23

Mako Sideboard in Black VL-1048-02

Lincoln Sideboard in Brown JU-1010-03

Maren King Bed in Brown OA-1016-03

Joan King Storage Bed in Rust RN-1151-03