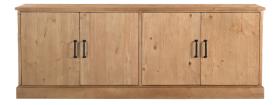

### French Simplicity

Kissed with the spirit of the French cleat hook's simple elegance, two tones bring bold contrast to this versatile collection.

Charlotte Small Cabinet Charlotte Tall Cabinet Charlotte Sideboard YR-1020-37 YR-1021-37 YR-1019-37