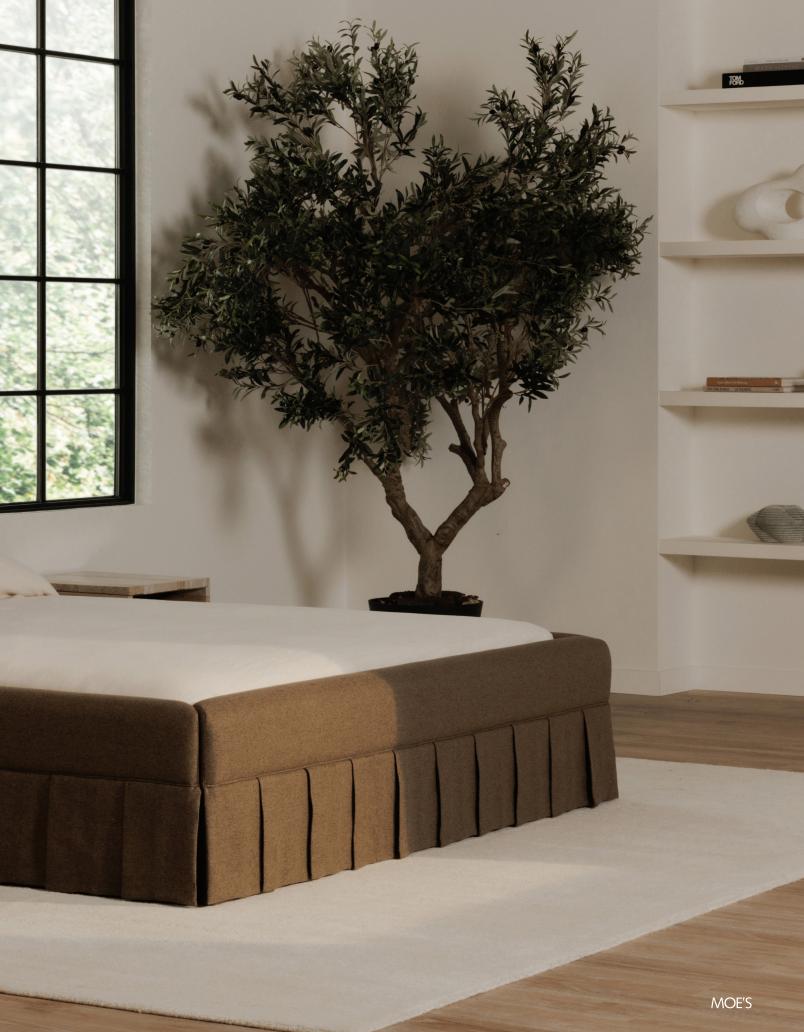

ty.



Lennon Nightstand GZ-1180-21



Theo Two Drawer Nightstand in Brown RP-1011-03



Carter Nightstand IK-1035-02



Blake Nightstand in Beige Travertine UT-1007-34



York Nightstand VE-1125-20



Tade 3 Drawer Nighstand in Honey Pine VE-1132-21



Reagan Nightstand in Deep Green JU-1006-27



Billy Nightstand JU-1001-24



Katherine Nightstand JU-1009-02

# Vintage Feel. Modern Appeal.

A pairing that brings a piece of the past to the present, an artful take on mixing materials to create a balanced space.



Roman L-Shaped Sectional in Rust OA-1042-12 | Dash Coffee Table GK-1129-18





Blake sideboard in beige travertine softened by ash wood



# 

### Playful Pleats

Soft femininity. Graceful subtlety. A playful yet refined box pleat base underscores the warmth of curved forms.







461

"The Tade collection showcases classic lines and traditional details, enhancing the home with its character, strength, and simplicity."

- Audrey Xu, Product Developer







Tade Tall Cabinet in Honey Pine VE-1131-21 Tade 3 Drawer Nighstand in Honey Pine VE-1132-21

### Tade Collection

Time-honored craftsmanship meets eternal design where the softness of wood is contrasted with the strength of form. Inspired by generations of love and resilience.



Tade 6 Drawer Dresser in Honey Pine VE-1133-21



Tade 2 Drawer Sideboard in Honey Pine VE-1032-21



Tade 4 Door Sideboard in Honey Pine VE-1031-21

"Presenting the Rosello Collection: A statement of style, a promise of comfort. Textured fabric accentuates clean lines and bolster arms, adding a tactile appeal to its transitional fee