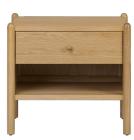

### Nightstands

Bedside beauty. Moonlit moods and early morning moments craft a sanctuary space that tells a story of graceful functionality.

Lennon Nightstand GZ-1180-21

Theo Two Drawer Nightstand in Brown RP-1011-03

Carter Nightstand IK-1035-02

Blake Nightstand in Beige Travertine UT-1007-34

York Nightstand VE-1125-20

Tade 3 Drawer Nighstand in Honey Pine VE-1132-21

Reagan Nightstand in Deep Green JU-1006-27

Billy Nightstand JU-1001-24