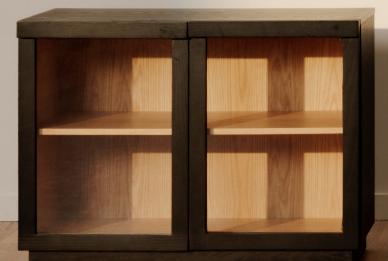

W-1025-03 W-1027-03 DA-1034-34

The Mikoshi sideboard highlights intricate grain patterns and warm hues.