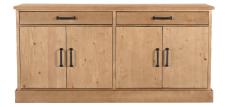

### French Simplicity

Kissed with the spirit of the French cleat hook's simple elegance, two tones bring bold contrast to this versatile collection.

Charlotte Small Cabinet Charlotte Tall Cabinet Charlotte Sideboard YR-1020-37 YR-1021-37 YR-1019-37