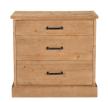

Taylor Mills, Product Development

Eleanor 5 Drawer Chest RP-1060-02

Eleanor 6 Drawer Dresser RP-1061-02

## **Eleanor** Collection

The Eleanor collection captures the everyday grace of French vintage with its Provence style, turned details, and expressive marble tops.

Eleanor Nightstand RP-1062-02

Lowtide Corner Chair in Amber Glow Lowtide Slipper Chair in Amber Glow Lowtide Curved Ottoman in Amber Glow