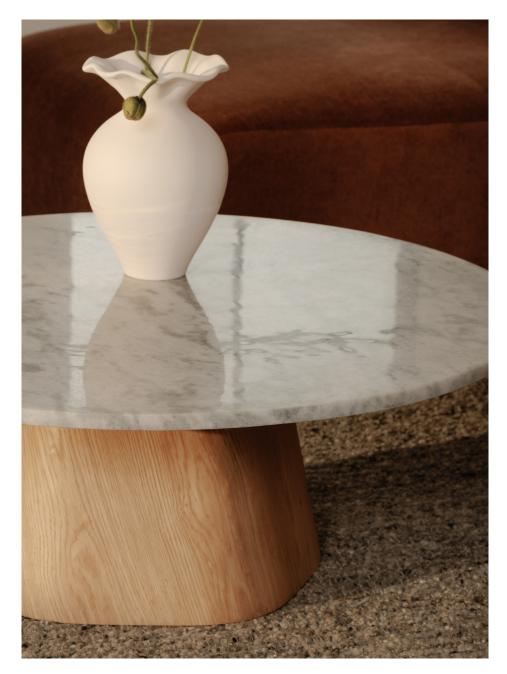

Hazel Lounge Chair in Copper OA-1043-42 |Hazel Lounge Chair in Light Blue OA-1043-45 | Hazel Lounge Chair in Off White OA-1043-34

The natural stone matrix dances across a marble top softened by a five-sided base with rounded edges– form and materiality in harmony.