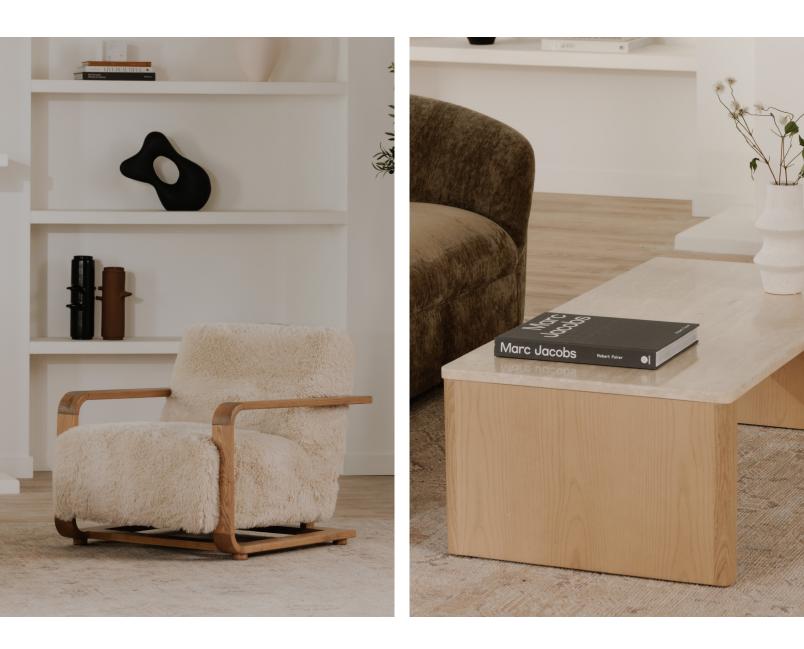

se Coffee Table in Natural QO-1009-24



Everett Coffee Table in Dark Brown BV-1024-20



"Inspired by geometric patterns, the beauty of simplicity transforms two-dimensional patterns into captivating three-dimensional textures."

– Ceren Kaptan, Designer





Thora Sofa in Dark Green Blake Coffee Table in Beige Travertine

0A-1040-27 UT-1005-34 Eckersley Lounge Chair in Cream Faux Fur Blair Accent Table in Rainforest Green Marble

ME-1073-05 PJ-1024-27





| Thora Sofa in Beige<br>Nekko Accent Table in Natural | OA-1040-34<br>FW-1016-24 |
|------------------------------------------------------|--------------------------|
| Eckersley Lounge Chair in Cream Faux Fur             | ME-1073-05               |
| Blake Coffee Table in Beige Travertine               | UT-1005-34               |





Explore Our Entire Sofa Range



### Lounge-worthy

A foundation for comfort. An invitation to unwind, adaptable designs that infuse any space with refined everyday relaxation.



Quinn Sectional in Cedar Green FO-1005-27



Scout Daybed in Black FO-1009-02



Daydream Sectional in Performance Fabric Beige UB-1028-34



Rosy Sofa in Dark Brown OA-1038-20



Zandro Sectional in Warm Brown Left OA-1036-03



Bennett Daybed in Soft Taupe KQ-1026-39



The William sideboard showcases herringbone in a rich black finish.



Explore our full collection

Follow us on social of p in c @moeshome



Tailored & Timeless A collection for everyone