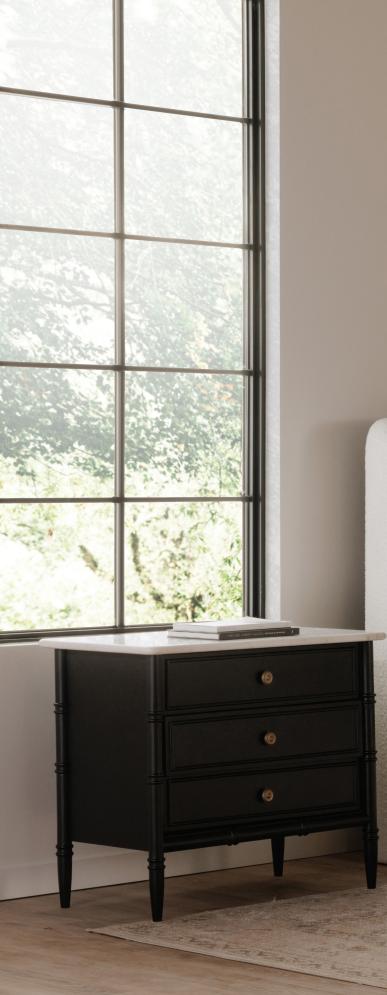

Jane Rolling Dining Chair in Brown Velvet OA-1044-20 Moma Stainless Steel Dining Chair in Brown Leather QN-1033-03

"The Eleanor collection is a nod to Provence style. Classically elegant, designed to suit what is to come with subtle turned details on the leg profile, patinated brass hardware, and marble top."

## **Eleanor** Collection

The Eleanor collection captures the everyday grace of French vintage with its Provence style, turned details, and expressive marble tops.

Eleanor Nightstand RP-1062-02

Lowtide Corner Chair in Amber Glow Lowtide Slipper Chair in Amber Glow Lowtide Curved Ottoman in Amber Glow