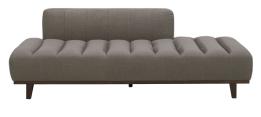

### Lounge-worthy

A foundation for comfort. An invitation to unwind, adaptable designs that infuse any space with refined everyday relaxation.

Quinn Sectional in Cedar Green FO-1005-27

Scout Daybed in Black FO-1009-02

Daydream Sectional in Performance Fabric Beige UB-1028-34

Rosy Sofa in Dark Brown OA-1038-20

Zandro Sectional in Warm Brown Left OA-1036-03

Bennett Daybed in Soft Taupe KQ-1026-39

The William sideboard showcases herringbone in a rich black finish.