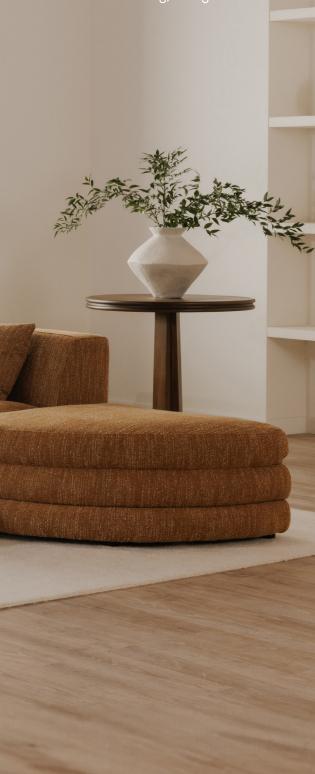

## **Eleanor** Collection

The Eleanor collection captures the everyday grace of French vintage with its Provence style, turned details, and expressive marble tops.

Eleanor Nightstand RP-1062-02

Lowtide Corner Chair in Amber Glow Lowtide Slipper Chair in Amber Glow Lowtide Curved Ottoman in Amber Glow

KQ-1030-09 KQ-1031-09 KQ-1033-09

Charles Cafe Table in Brown Rosa Coffee Table in Rosso Levanto Marb VL-1088-03 GZ-1182-00

– Daniel Ching, Designer

Lowtide Lounge Modular KQ-1037-37

Lowtide Modular Sofa KQ-1043-37 Lowtide Nook Modular KQ-1038-37

## Lowtide Collection

Playful forms. 70s influence. Available in multiple modular & textured finish options.

Lowtide Alcove Modular KQ-1042-37

Lowtide Classic L Modular KQ-1039-37