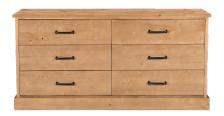

Taylor Mills, Product Development

Eleanor 5 Drawer Chest RP-1060-02

Eleanor 6 Drawer Dresser RP-1061-02

## **Eleanor** Collection

The Eleanor collection captures the everyday grace of French vintage with its Provence style, turned details, and expressive marble tops.

Eleanor Nightstand RP-1062-02

Lowtide Corner Chair in Amber Glow Lowtide Slipper Chair in Amber Glow Lowtide Curved Ottoman in Amber Glow