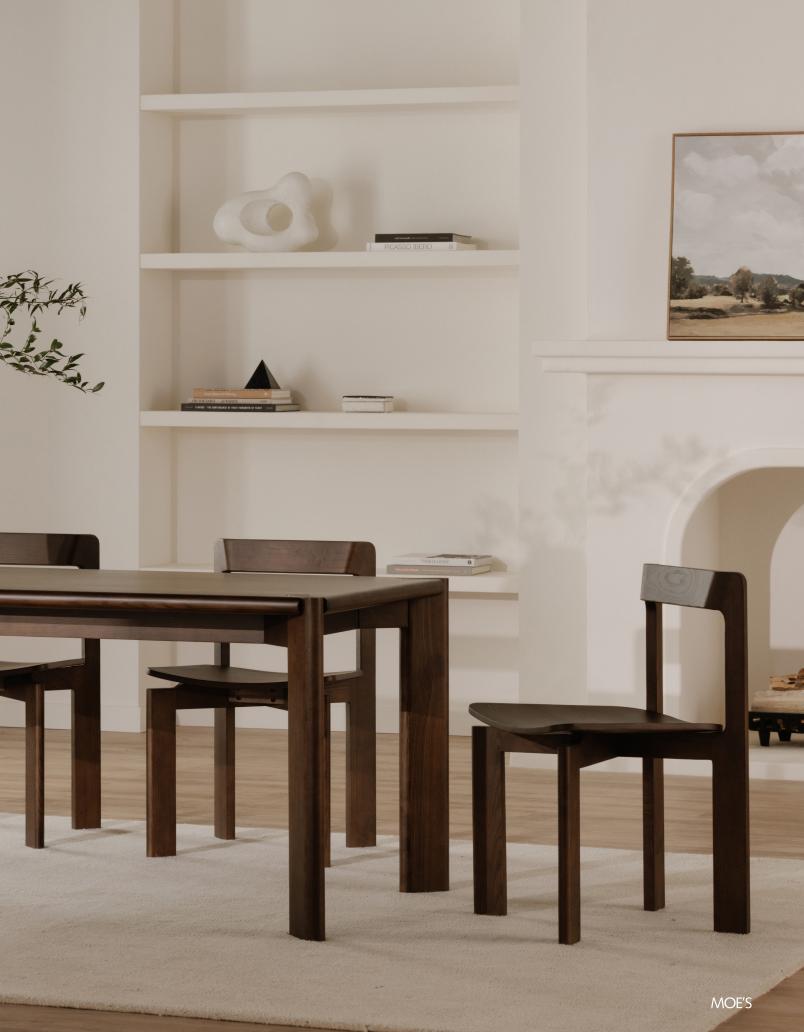

## A Perfect Pairing

Comfort-driven design meets the timelessness of tradition. Amidst the soft touches and classic lines, an invitation to linger, a promise to stay and savor the everyday.

Charles Dining Table in Brown VL-1087-03 | Mesto Dining Chair in Dark Brown OA-1035-20

Rounded edges: an illusory gentle softness, a balance of strength and grace.