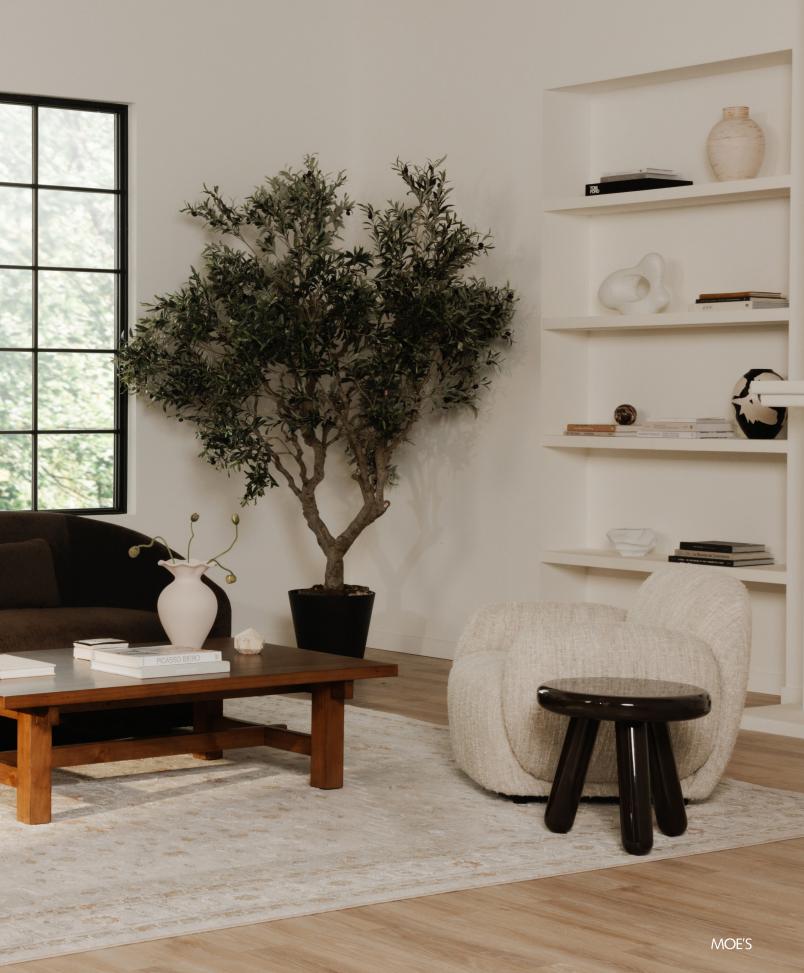

Hazel Lounge Chair in Copper OA-1043-42 |Hazel Lounge Chair in Light Blue OA-1043-45 | Hazel Lounge Chair in Off White OA-1043-34

The natural stone matrix dances across a marble top softened by a five-sided base with rounded edges– form and materiality in harmony.

melia Left Arm Facing Chaise in Espresso FO-1014-20 melia Slipper Chair in Espresso FO-1012-20 melia Right Arm Facing Chair in Espresso FO-1011-20

Mikoshi Coffee Table in Vintage BrownEW-1024-03Hazel Lounge Chair in Off WhiteOA-1043-34Joy Accent Table in Dark Brown LacquerEW-1020-20

| Amelia Right Arm Facing Chair in Warm White | FO-1011-18 |
|---------------------------------------------|------------|
| Mikoshi Coffee Table in Vintage Brown       | EW-1024-03 |
| Hazel Lounge Chair in Off White             | OA-1043-34 |
| Amelia Slipper Chair in Espresso            | FO-1012-20 |