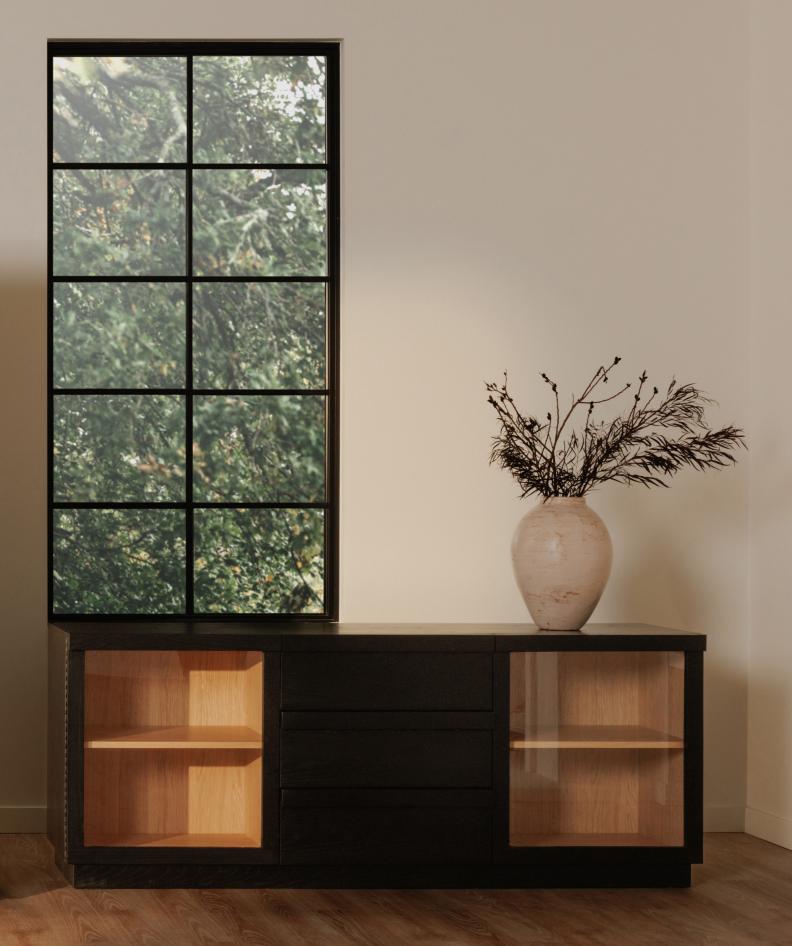

W-1025-03 W-1027-03 DA-1034-34

The Mikoshi sideboard highlights intricate grain patterns and warm hues.