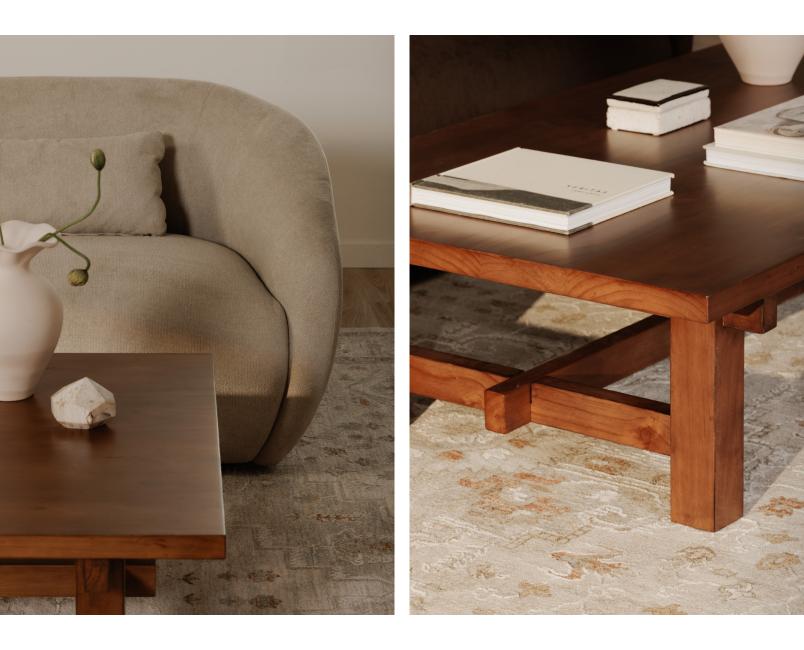

Hazel Lounge Chair in Copper OA-1043-42 |Hazel Lounge Chair in Light Blue OA-1043-45 | Hazel Lounge Chair in Off White OA-1043-34

The natural stone matrix dances across a marble top softened by a five-sided base with rounded edges– form and materiality in harmony.

melia Left Arm Facing Chaise in Espresso FO-1014-20 melia Slipper Chair in Espresso FO-1012-20 melia Right Arm Facing Chair in Espresso FO-1011-20

Mikoshi Coffee Table in Vintage BrownEW-1024-03Hazel Lounge Chair in Off WhiteOA-1043-34Joy Accent Table in Dark Brown LacquerEW-1020-20

| Amelia Right Arm Facing Chair in Warm White | FO-1011-18 |
|---------------------------------------------|------------|
| Mikoshi Coffee Table in Vintage Brown       | EW-1024-03 |
| Hazel Lounge Chair in Off White             | OA-1043-34 |
| Amelia Slipper Chair in Espresso            | FO-1012-20 |