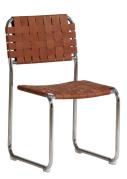

Hazel Lounge Chair in Copper OA-1043-42 |Hazel Lounge Chair in Light Blue OA-1043-45 | Hazel Lounge Chair in Off White OA-1043-34

The natural stone matrix dances across a marble top softened by a five-sided base with rounded edges– form and materiality in harmony.

melia Left Arm Facing Chaise in Espresso FO-1014-20 melia Slipper Chair in Espresso FO-1012-20 melia Right Arm Facing Chair in Espresso FO-1011-20

Mikoshi Coffee Table in Vintage BrownEW-1024-03Hazel Lounge Chair in Off WhiteOA-1043-34Joy Accent Table in Dark Brown LacquerEW-1020-20

| Amelia Right Arm Facing Chair in Warm White | FO-1011-18 |
|---------------------------------------------|------------|
| Mikoshi Coffee Table in Vintage Brown       | EW-1024-03 |
| Hazel Lounge Chair in Off White             | OA-1043-34 |
| Amelia Slipper Chair in Espresso            | FO-1012-20 |