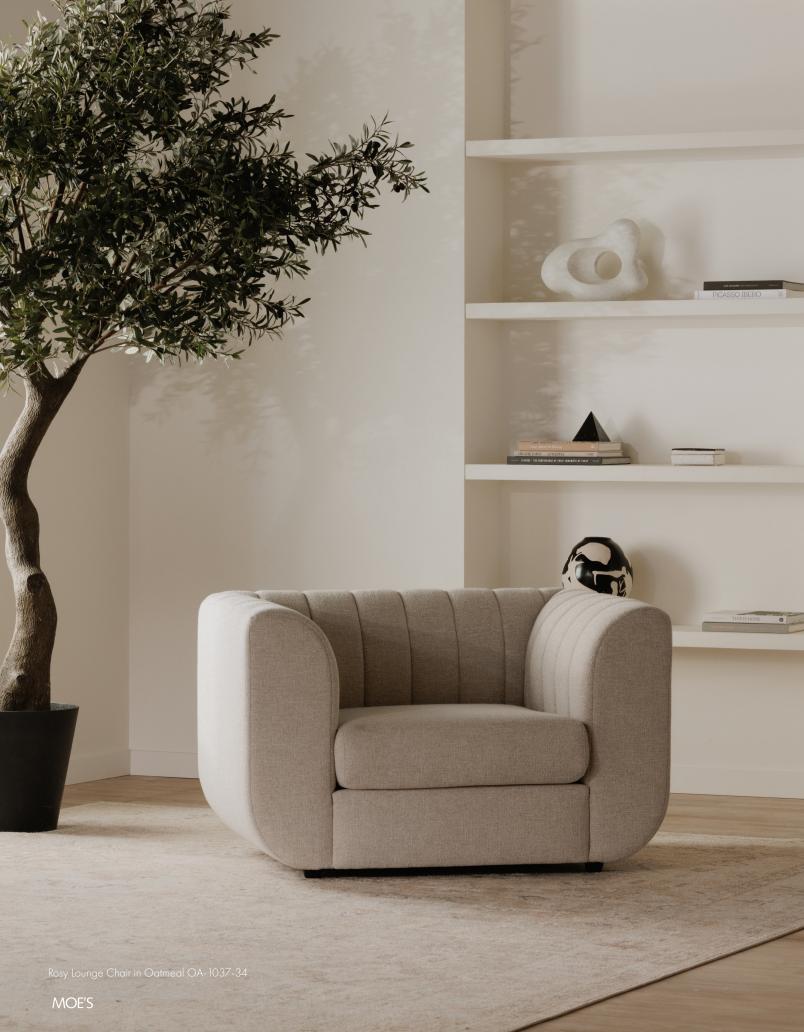

### Statement Seating

Refined designs featuring comforting forms, tactile finishes, and a nod to vintage elegance. inviting accents, warm and welcoming.

Edwin Accent Chair in Fawn ZT-1040-21

Scout Lounge Chair in Toffee FO-1007-03

Rosy Lounge Chair in Deep Blue OA-1037-19

Estelle Lounge Chair in Cream ZT-1043-05

Marlowe Lounge Chair in Taupe ME-1065-39

Fearne Accent Chair in Dark Brown ME-1067-20

Arlo Accent Chair in Performance Fabric Dark Green EW-1013-27