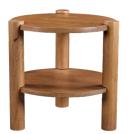

Hazel Lounge Chair in Copper OA-1043-42 |Hazel Lounge Chair in Light Blue OA-1043-45 | Hazel Lounge Chair in Off White OA-1043-34

The natural stone matrix dances across a marble top softened by a five-sided base with rounded edges– form and materiality in harmony.