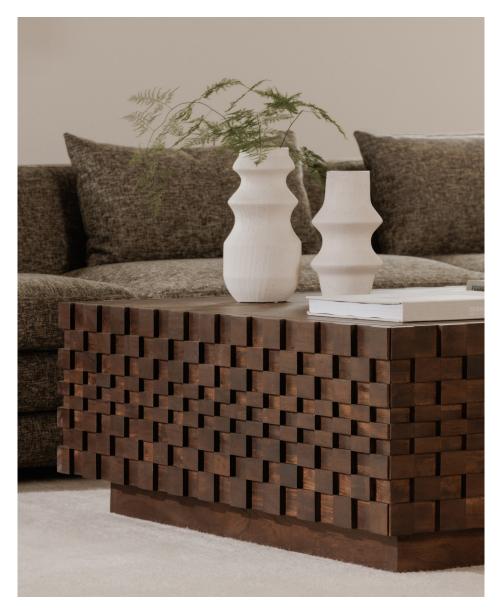

# Coffee Tables

Confidence in craft—grounded centerpieces and conversation starters for artful dialogue and the elegance of the everyday.

Blake Coffee Table in Beige Travertine UT-1005-34

Penny Coffee Table Large in Dark Brown QO-1012-20

Easton Storage Coffee Table in Brown BB-1018-03

Lin Coffee Table in White Marble GK-1128-18

Louise Coffee Table in Natural QO-1009-24

Everett Coffee Table in Dark Brown BV-1024-20

"Inspired by geometric patterns, the beauty of simplicity transforms two-dimensional patterns into captivating three-dimensional textures."