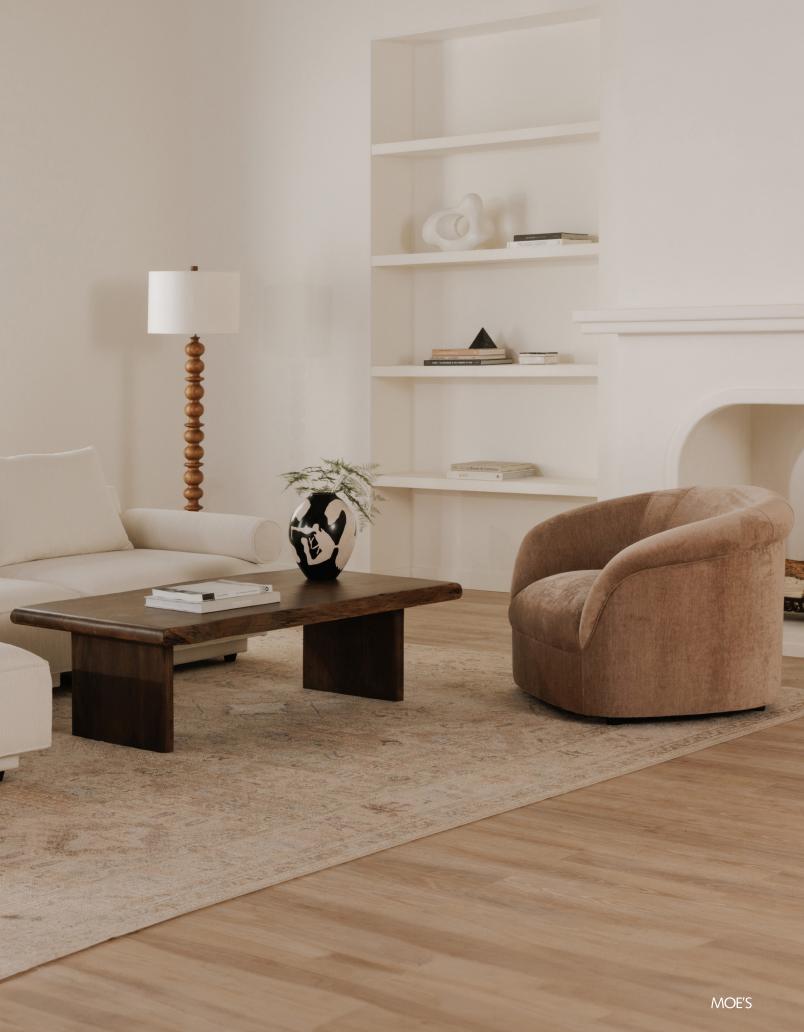

melia Left Arm Facing Chaise in Espresso FO-1014-20 melia Slipper Chair in Espresso FO-1012-20 melia Right Arm Facing Chair in Espresso FO-1011-20

Mikoshi Coffee Table in Vintage BrownEW-1024-03Hazel Lounge Chair in Off WhiteOA-1043-34Joy Accent Table in Dark Brown LacquerEW-1020-20

| Amelia Right Arm Facing Chair in Warm White | FO-1011-18 |
|---------------------------------------------|------------|
| Mikoshi Coffee Table in Vintage Brown       | EW-1024-03 |
| Hazel Lounge Chair in Off White             | OA-1043-34 |
| Amelia Slipper Chair in Espresso            | FO-1012-20 |