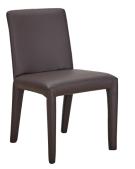

melia Left Arm Facing Chaise in Espresso FO-1014-20 melia Slipper Chair in Espresso FO-1012-20 melia Right Arm Facing Chair in Espresso FO-1011-20

Mikoshi Coffee Table in Vintage BrownEW-1024-03Hazel Lounge Chair in Off WhiteOA-1043-34Joy Accent Table in Dark Brown LacquerEW-1020-20

| Amelia Right Arm Facing Chair in Warm White | FO-1011-18 |
|---------------------------------------------|------------|
| Mikoshi Coffee Table in Vintage Brown       | EW-1024-03 |
| Hazel Lounge Chair in Off White             | OA-1043-34 |
| Amelia Slipper Chair in Espresso            | FO-1012-20 |