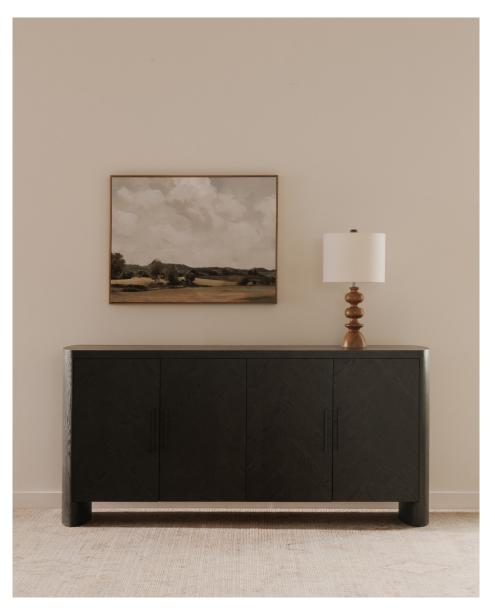

Daydream Sectional in Performance Fabric Beige UB-1028-34

Rosy Sofa in Dark Brown OA-1038-20

Zandro Sectional in Warm Brown Left OA-1036-03

Bennett Daybed in Soft Taupe KQ-1026-39

The William sideboard showcases herringbone in a rich black finish.