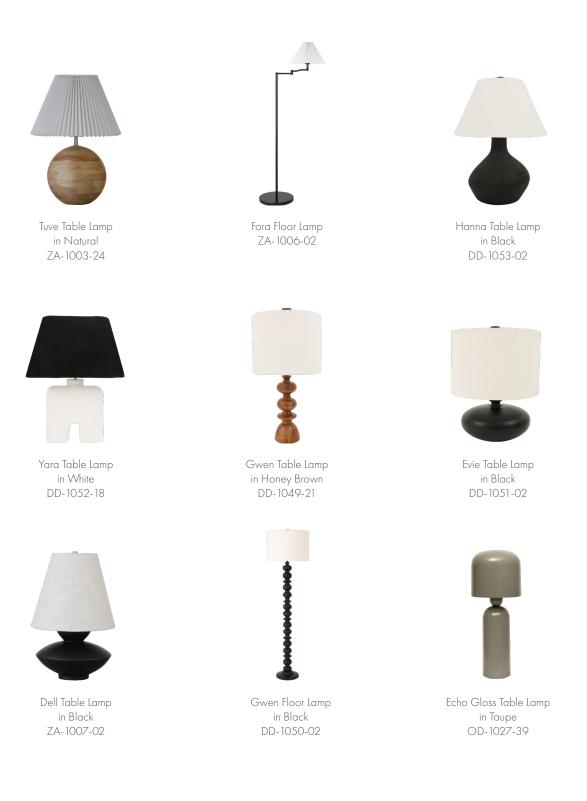

# Lighting

Beautifully simple or playfully design-forward—illuminating movement adds a bold touch of the unexpected.