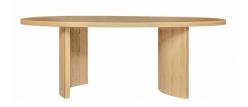

Hazel Lounge Chair in Copper OA-1043-42 |Hazel Lounge Chair in Light Blue OA-1043-45 | Hazel Lounge Chair in Off White OA-1043-34

The natural stone matrix dances across a marble top softened by a five-sided base with rounded edges– form and materiality in harmony.