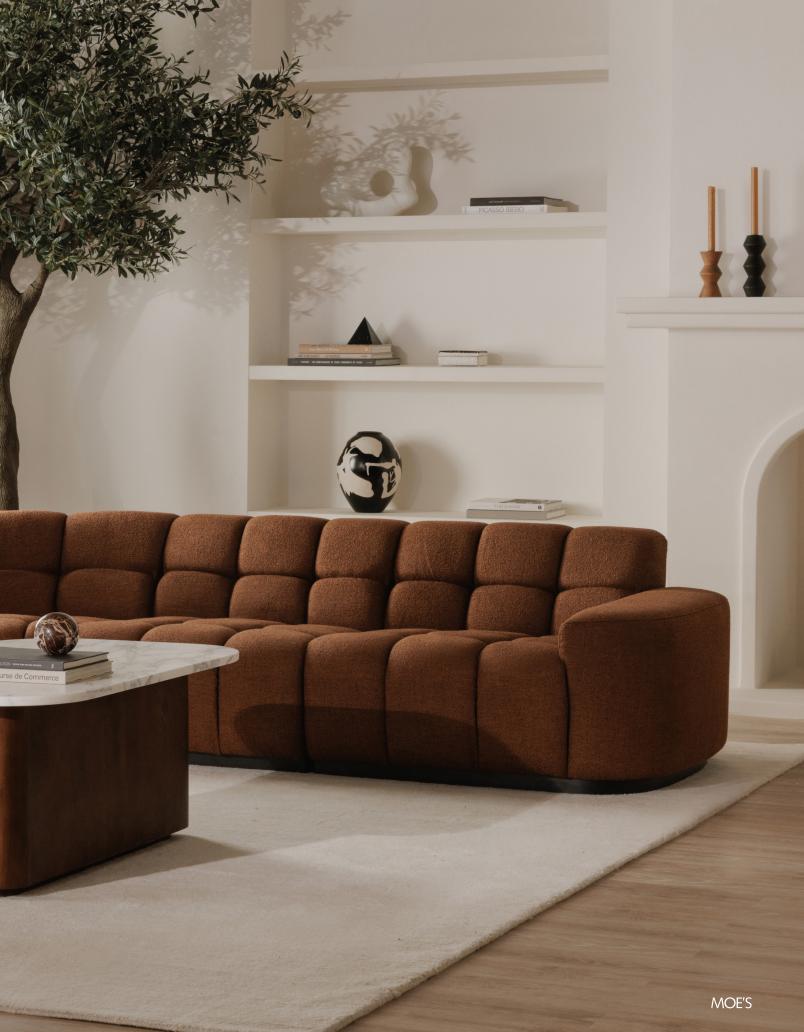

melia Left Arm Facing Chaise in Espresso FO-1014-20 melia Slipper Chair in Espresso FO-1012-20 melia Right Arm Facing Chair in Espresso FO-1011-20

Mikoshi Coffee Table in Vintage BrownEW-1024-03Hazel Lounge Chair in Off WhiteOA-1043-34Joy Accent Table in Dark Brown LacquerEW-1020-20

| Amelia Right Arm Facing Chair in Warm White | FO-1011-18 |
|---------------------------------------------|------------|
| Mikoshi Coffee Table in Vintage Brown       | EW-1024-03 |
| Hazel Lounge Chair in Off White             | OA-1043-34 |
| Amelia Slipper Chair in Espresso            | FO-1012-20 |