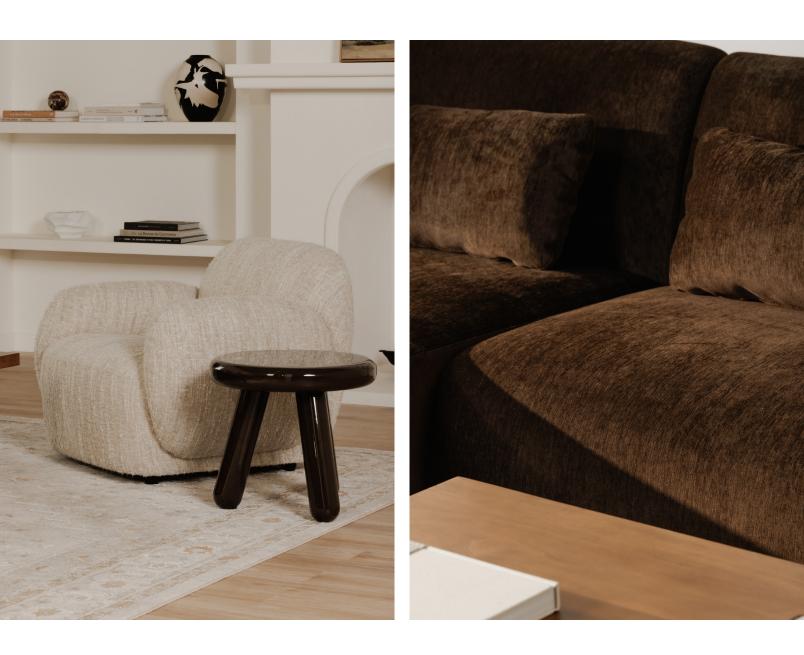

Hazel Lounge Chair in Copper OA-1043-42 |Hazel Lounge Chair in Light Blue OA-1043-45 | Hazel Lounge Chair in Off White OA-1043-34

The natural stone matrix dances across a marble top softened by a five-sided base with rounded edges– form and materiality in harmony.

melia Left Arm Facing Chaise in Espresso FO-1014-20 melia Slipper Chair in Espresso FO-1012-20 melia Right Arm Facing Chair in Espresso FO-1011-20

Mikoshi Coffee Table in Vintage BrownEW-1024-03Hazel Lounge Chair in Off WhiteOA-1043-34Joy Accent Table in Dark Brown LacquerEW-1020-20

| Amelia Right Arm Facing Chair in Warm White | FO-1011-18 |
|---------------------------------------------|------------|
| Mikoshi Coffee Table in Vintage Brown       | EW-1024-03 |
| Hazel Lounge Chair in Off White             | OA-1043-34 |
| Amelia Slipper Chair in Espresso            | FO-1012-20 |