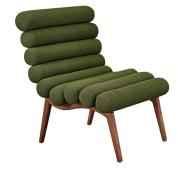

## Lowtide Collection

Playful forms. 70s influence. Available in multiple modular & textured finish options.

Lowtide Alcove Modular KQ-1042-37

Lowtide Classic L Modular KQ-1039-37