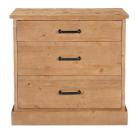

Taylor Mills, Product Development

Eleanor 5 Drawer Chest RP-1060-02

Eleanor 6 Drawer Dresser RP-1061-02

## **Eleanor** Collection

The Eleanor collection captures the everyday grace of French vintage with its Provence style, turned details, and expressive marble tops.

Eleanor Nightstand RP-1062-02

Lowtide Corner Chair in Amber Glow Lowtide Slipper Chair in Amber Glow Lowtide Curved Ottoman in Amber Glow