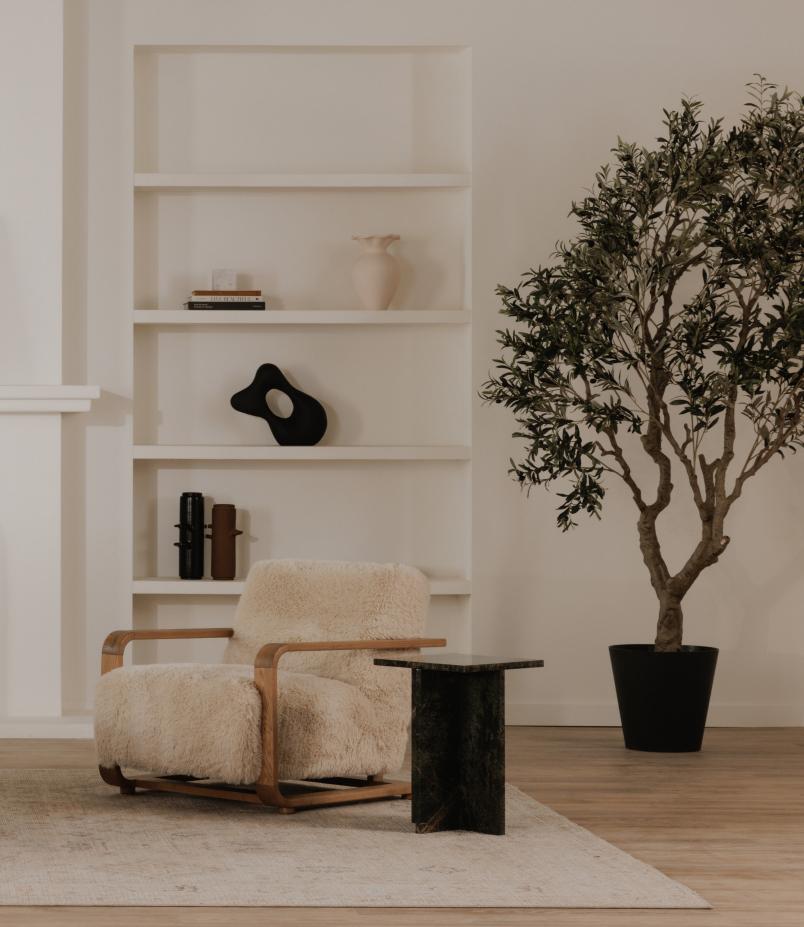

Hazel Lounge Chair in Copper OA-1043-42 |Hazel Lounge Chair in Light Blue OA-1043-45 | Hazel Lounge Chair in Off White OA-1043-34

The natural stone matrix dances across a marble top softened by a five-sided base with rounded edges– form and materiality in harmony.

Rounded edges: an illusory gentle softness, a balance of strength and grace.