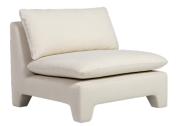

melia Left Arm Facing Chaise in Espresso FO-1014-20 melia Slipper Chair in Espresso FO-1012-20 melia Right Arm Facing Chair in Espresso FO-1011-20

Mikoshi Coffee Table in Vintage BrownEW-1024-03Hazel Lounge Chair in Off WhiteOA-1043-34Joy Accent Table in Dark Brown LacquerEW-1020-20

| Amelia Right Arm Facing Chair in Warm White | FO-1011-18 |
|---------------------------------------------|------------|
| Mikoshi Coffee Table in Vintage Brown       | EW-1024-03 |
| Hazel Lounge Chair in Off White             | OA-1043-34 |
| Amelia Slipper Chair in Espresso            | FO-1012-20 |