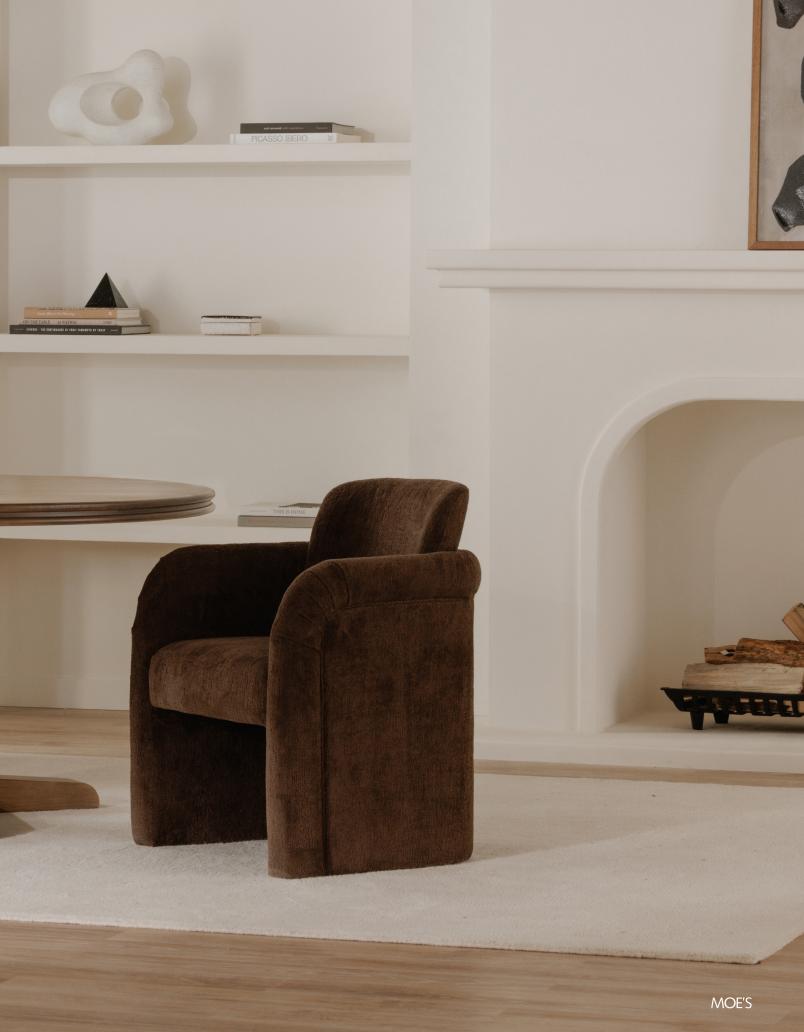

melia Left Arm Facing Chaise in Espresso FO-1014-20 melia Slipper Chair in Espresso FO-1012-20 melia Right Arm Facing Chair in Espresso FO-1011-20

Mikoshi Coffee Table in Vintage BrownEW-1024-03Hazel Lounge Chair in Off WhiteOA-1043-34Joy Accent Table in Dark Brown LacquerEW-1020-20