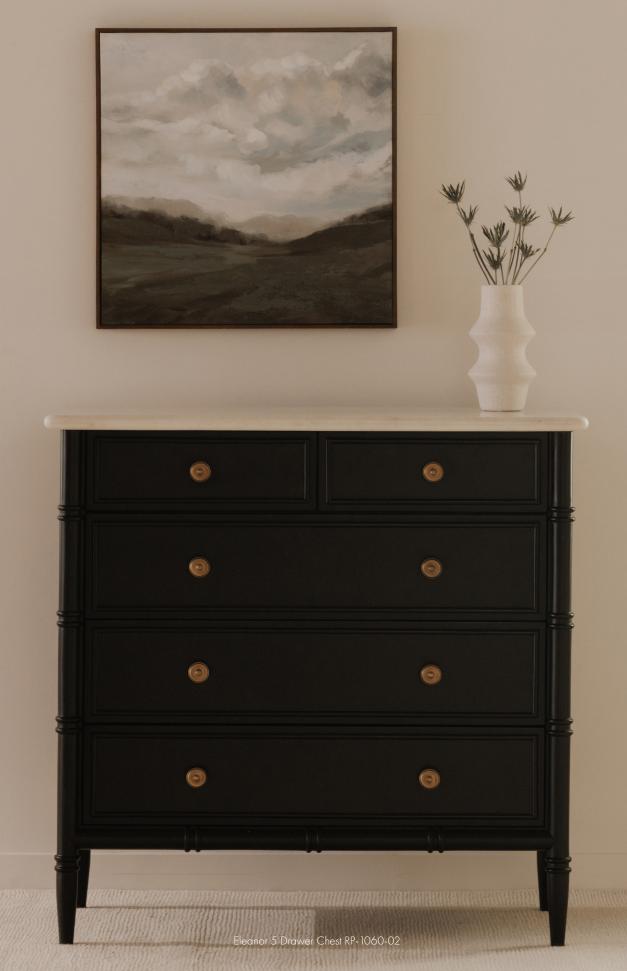

Jane Rolling Dining Chair in Brown Velvet OA-1044-20 Moma Stainless Steel Dining Chair in Brown Leather QN-1033-03

"The Eleanor collection is a nod to Provence style. Classically elegant, designed to suit what is to come with subtle turned details on the leg profile, patinated brass hardware, and marble top."

Taylor Mills, Product Development

Eleanor 5 Drawer Chest RP-1060-02

Eleanor 6 Drawer Dresser RP-1061-02

## **Eleanor** Collection

The Eleanor collection captures the everyday grace of French vintage with its Provence style, turned details, and expressive marble tops.

Eleanor Nightstand RP-1062-02

Lowtide Corner Chair in Amber Glow Lowtide Slipper Chair in Amber Glow Lowtide Curved Ottoman in Amber Glow