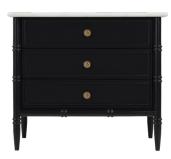

## **Eleanor** Collection

The Eleanor collection captures the everyday grace of French vintage with its Provence style, turned details, and expressive marble tops.

Eleanor Nightstand RP-1062-02

Lowtide Corner Chair in Amber Glow Lowtide Slipper Chair in Amber Glow Lowtide Curved Ottoman in Amber Glow