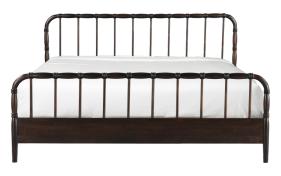

Orson Sideboard in Brown BZ-1156-03

Nicola Sideboard in Natural FR-1044-23

Mako Sideboard in Black VL-1048-02

Lincoln Sideboard in Brown JU-1010-03

Maren King Bed in Brown OA-1016-03

Joan King Storage Bed in Rust RN-1151-03

Vivian King Bed VE-1130-20

Sophia King Bed in Brown RN-1153-03

Estelle Sofa in Cream ZT-1042-05 Luke Coffee Table in Amber EW-1021-21 Joy Accent Table in Deep Red Lacquer Eckersley Lounge Chair in Beige Faux Shearling Rosa Accent Table in Rosso Levanto Marble