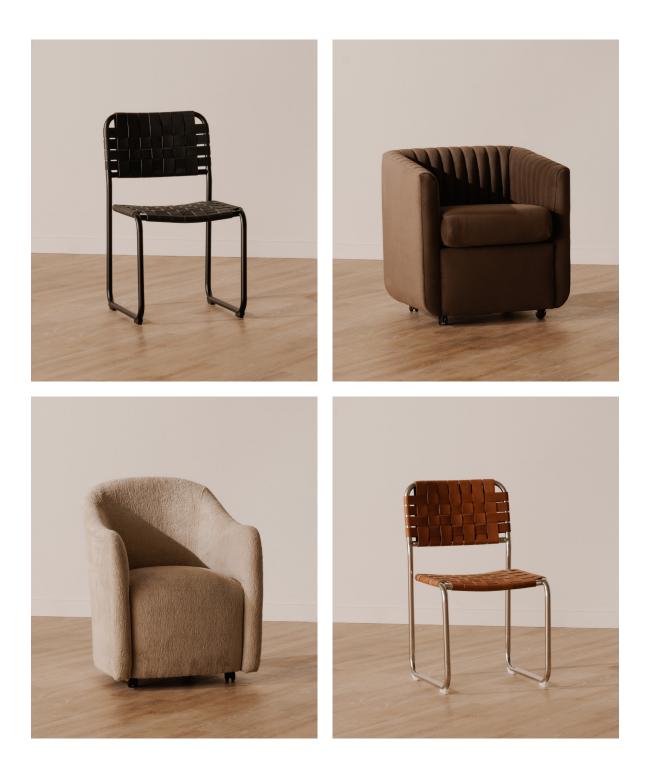

Hazel Lounge Chair in Copper OA-1043-42 |Hazel Lounge Chair in Light Blue OA-1043-45 | Hazel Lounge Chair in Off White OA-1043-34

The natural stone matrix dances across a marble top softened by a five-sided base with rounded edges– form and materiality in harmony.

melia Left Arm Facing Chaise in Espresso FO-1014-20 melia Slipper Chair in Espresso FO-1012-20 melia Right Arm Facing Chair in Espresso FO-1011-20

Mikoshi Coffee Table in Vintage BrownEW-1024-03Hazel Lounge Chair in Off WhiteOA-1043-34Joy Accent Table in Dark Brown LacquerEW-1020-20

| Amelia Right Arm Facing Chair in Warm White | FO-1011-18 |
|---------------------------------------------|------------|
| Mikoshi Coffee Table in Vintage Brown       | EW-1024-03 |
| Hazel Lounge Chair in Off White             | OA-1043-34 |
| Amelia Slipper Chair in Espresso            | FO-1012-20 |

### Statement Seating

Refined designs featuring comforting forms, tactile finishes, and a nod to vintage elegance. inviting accents, warm and welcoming.

Edwin Accent Chair in Fawn ZT-1040-21

Scout Lounge Chair in Toffee FO-1007-03

Rosy Lounge Chair in Deep Blue OA-1037-19

Estelle Lounge Chair in Cream ZT-1043-05

Marlowe Lounge Chair in Taupe ME-1065-39

Fearne Accent Chair in Dark Brown ME-1067-20

Arlo Accent Chair in Performance Fabric Dark Green EW-1013-27