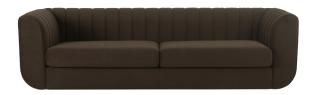

melia Left Arm Facing Chaise in Espresso FO-1014-20 melia Slipper Chair in Espresso FO-1012-20 melia Right Arm Facing Chair in Espresso FO-1011-20

Mikoshi Coffee Table in Vintage BrownEW-1024-03Hazel Lounge Chair in Off WhiteOA-1043-34Joy Accent Table in Dark Brown LacquerEW-1020-20