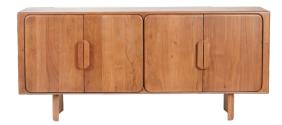

# Modern Comfort

A tribute to tradition pairs with the contemporary function of a rolling base design—an inviting, nostalgic dining space of shared stories and warmth.

Mikoshi Dining Table Small in Vintage Brown Mikoshi Sideboard in Vintage Brown Drava Rolling Dining Chair in Beige

W-1025-03 W-1027-03 DA-1034-34

The Mikoshi sideboard highlights intricate grain patterns and warm hues.