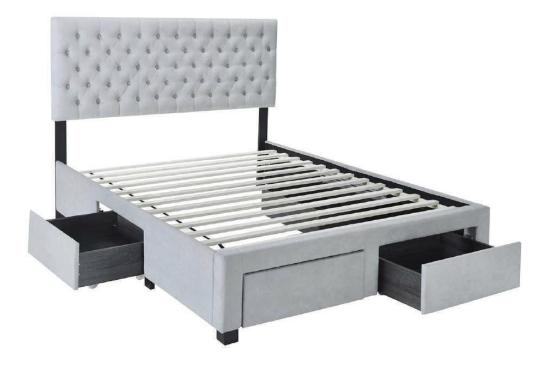

#### PARTS IDENTIFICATION **B1 (BOX 1)** 1PC 4PCS Α HAEDBOARD PANEL F **DRAWER RIGHT SIDE** PANEL (WITH "F" LABEL) В LEFT HEADBOAD 1PC G **BOTTOM PANEL** 4PCS LEG (WITH "L" LABEL) С **RIGHT HEADBOARD** 1PC н DRAWER SUPPORT 8PCS LEG (WITH "R" LABEL) D **DRAWER BACK PANEL** 4PCS **CASTER WITH** 16SETS L (WITH "D" LABEL) SCREW 4PCS Е **DRAWER LEFT SIDE PANEL** J **ROLL SLAT 1SET** (WITH "E" LABEL) (13pcs) B2 (BOX 2) Κ **DRAWER FRONT PANEL** 4PCS Ο **BED RAIL** 4PCS SUPPORT LEG 1PC **CENTER RAIL** 1PC L FOOTBOARD FRAME Ρ 2PCS **CENTER RAIL SUPPORT** 3PCS Μ FOOTBOARD LEG Q WITH LEVELER Ν **BED RAIL** 2PCS