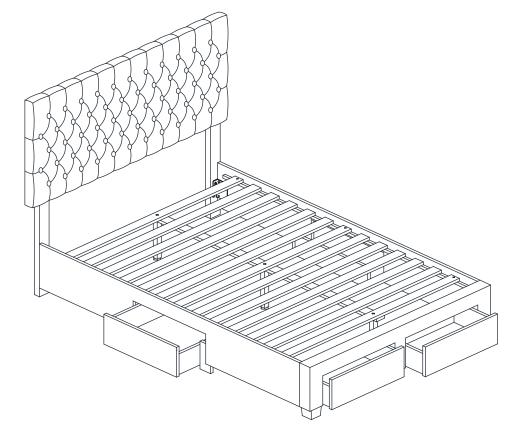

)))))))))))))))))))))))))))))))) | 11PCS | 8 | SMALL ALLEN WRENCH<br>(M4 x 65MM - BLK) | 1PC   |
| 4 | LOCK WASHER<br>(15/64" X 13 Ø - RBW) | Ø                                      | 14PCS | 9 | BIG ALLEN WRENCH<br>(M5 x 65MM - BLK)   | 1PC   |
| 5 | FLAT WASHER<br>(15/64" X 19 Ø - RBW) | Ø                                      | 14PCS |   |                                         |       |
|   |                                      |                                        |       |   |                                         |       |

#### NOTE:

Phillips head screw driver is required in the assembly process; however, manufacturer does not provided this item.

**PAGE 3 OF 10** 









### **ASSEMBLY INSTRUCTIONS**



### STEP 9





### **ASSEMBLY INSTRUCTIONS**

## STEP 13 COMPLETE