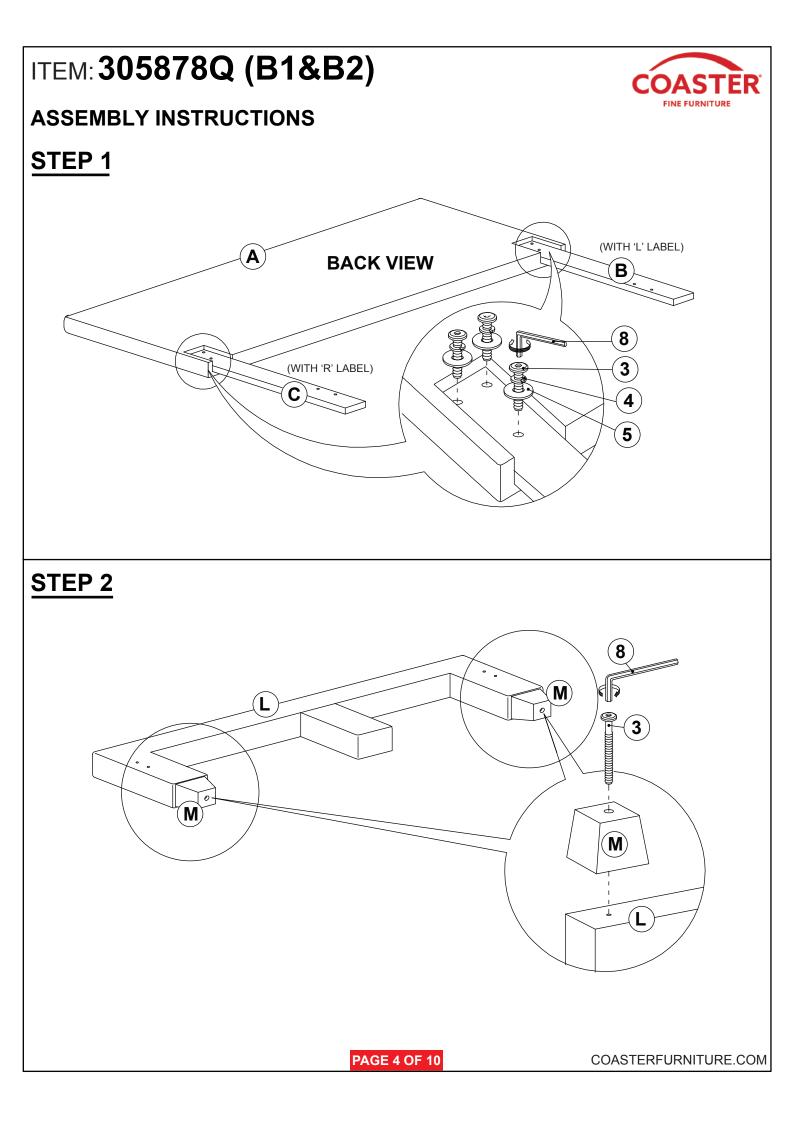

PCS | 7 | WOOD DOWEL<br>(M8 x 30MM)               | 64PCS |
| 3 | LONG BOLT<br>(M6 x 50MM - RBW)       | ())))))))))))))))))))))))))))))))))))) | 11PCS | 8 | SMALL ALLEN WRENCH<br>(M4 x 65MM - BLK) | 1PC   |
| 4 | LOCK WASHER<br>(15/64" X 13 Ø - RBW) | Ø                                      | 14PCS | 9 | BIG ALLEN WRENCH<br>(M5 x 65MM - BLK)   | 1PC   |
| 5 | FLAT WASHER<br>(15/64" X 19 Ø - RBW) | Ø                                      | 14PCS |   |                                         |       |
|   |                                      |                                        |       |   |                                         |       |

#### NOTE:

Phillips head screw driver is required in the assembly process; however, manufacturer does not provided this item.

**PAGE 3 OF 10** 









### **ASSEMBLY INSTRUCTIONS**



### STEP 9





### **ASSEMBLY INSTRUCTIONS**

## STEP 13 COMPLETE