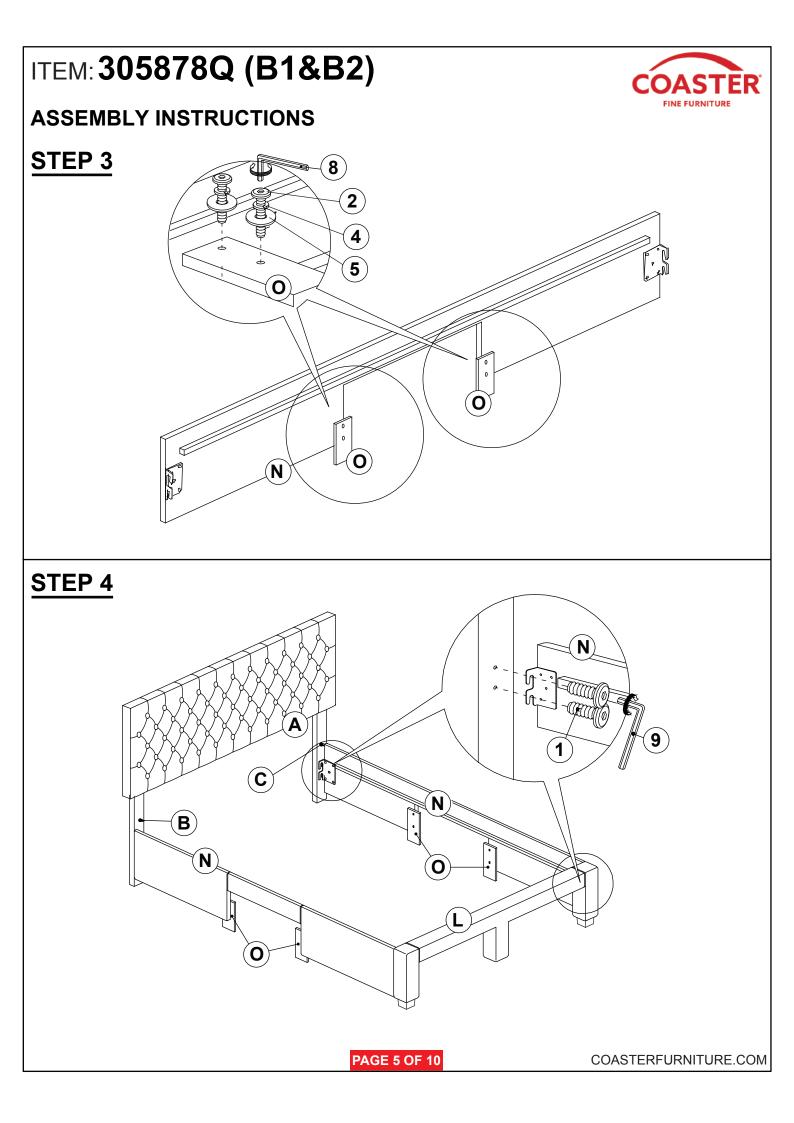

S | 7 | WOOD DOWEL<br>(M8 x 30MM)               | 64PCS |
| 3 | LONG BOLT<br>(M6 x 50MM - RBW)       | ())))))))))))))))))))))))))))))))))))) | 11PCS | 8 | SMALL ALLEN WRENCH<br>(M4 x 65MM - BLK) | 1PC   |
| 4 | LOCK WASHER<br>(15/64" X 13 Ø - RBW) | Ø                                      | 14PCS | 9 | BIG ALLEN WRENCH<br>(M5 x 65MM - BLK)   | 1PC   |
| 5 | FLAT WASHER<br>(15/64" X 19 Ø - RBW) | Ø                                      | 14PCS |   |                                         |       |
|   |                                      |                                        |       |   |                                         |       |

#### NOTE:

Phillips head screw driver is required in the assembly process; however, manufacturer does not provided this item.

**PAGE 3 OF 10** 









### **ASSEMBLY INSTRUCTIONS**



### STEP 9





### **ASSEMBLY INSTRUCTIONS**

## STEP 13 COMPLETE