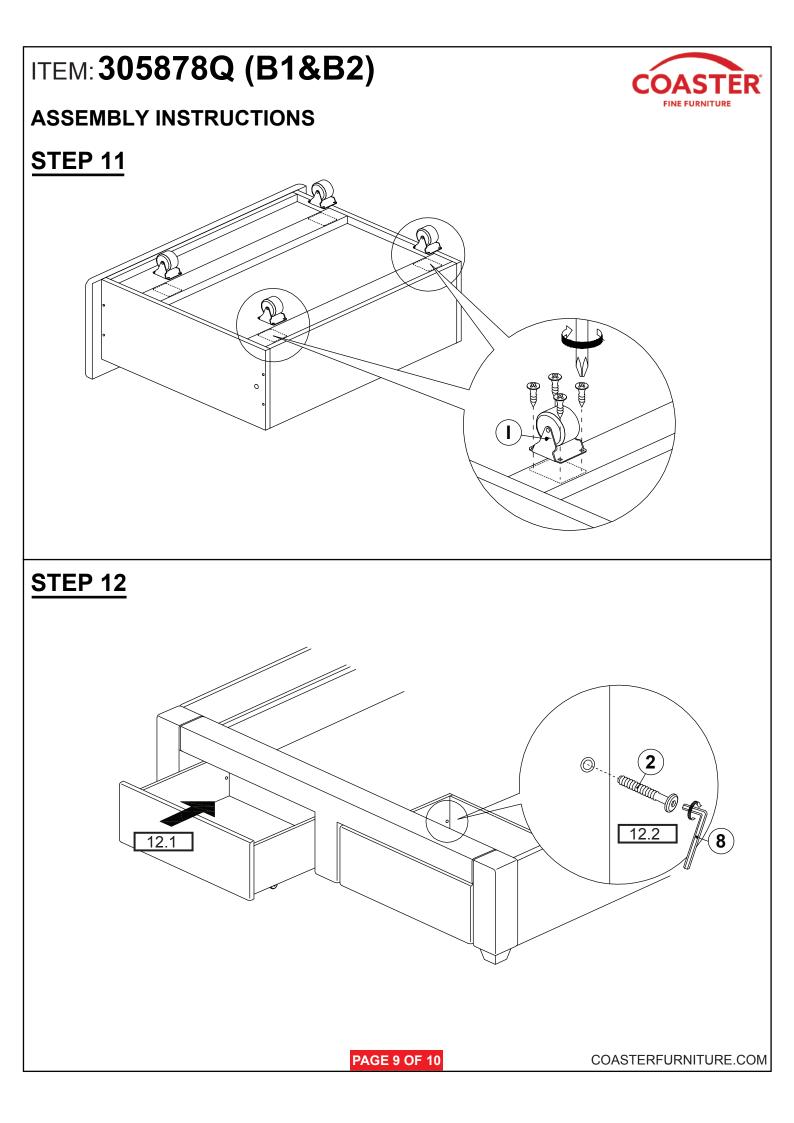

CS |
| 3 | LONG BOLT<br>(M6 x 50MM - RBW)       | ())))))))))))))))))))))))))))))))))))) | 11PCS | 8 | SMALL ALLEN WRENCH<br>(M4 x 65MM - BLK) | 1PC   |
| 4 | LOCK WASHER<br>(15/64" X 13 Ø - RBW) | Ø                                      | 14PCS | 9 | BIG ALLEN WRENCH<br>(M5 x 65MM - BLK)   | 1PC   |
| 5 | FLAT WASHER<br>(15/64" X 19 Ø - RBW) | Ø                                      | 14PCS |   |                                         |       |
|   |                                      |                                        |       |   |                                         |       |

#### NOTE:

Phillips head screw driver is required in the assembly process; however, manufacturer does not provided this item.

**PAGE 3 OF 10** 









### **ASSEMBLY INSTRUCTIONS**



### STEP 9





### **ASSEMBLY INSTRUCTIONS**

## STEP 13 COMPLETE