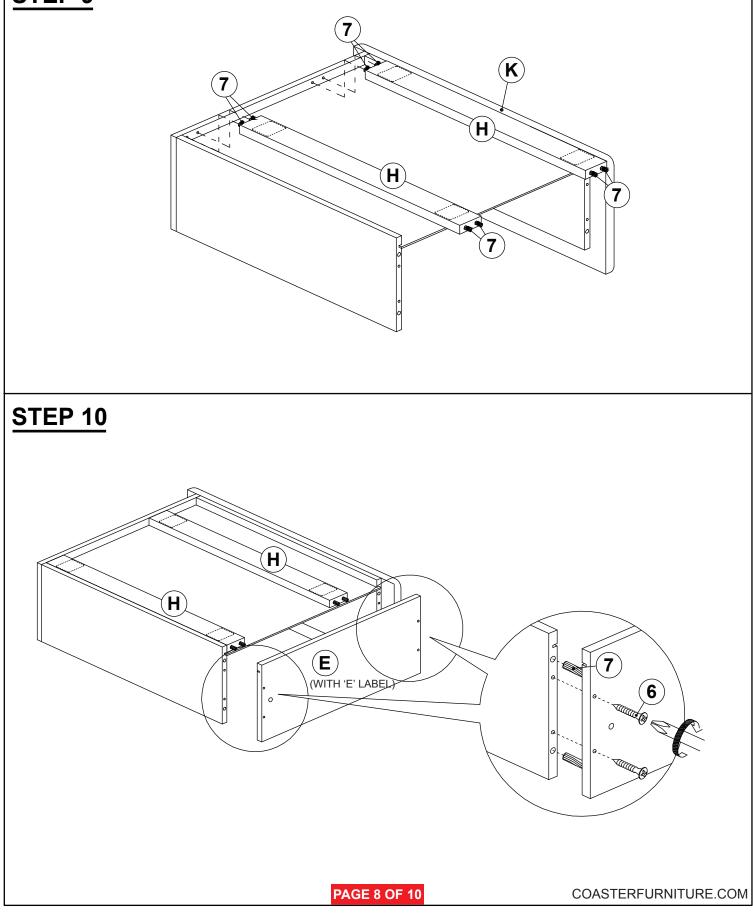

4PCS |
| 3 | LONG BOLT<br>(M6 x 50MM - RBW)       | ())))))))))))))))))))))))))))))))))))) | 11PCS | 8 | SMALL ALLEN WRENCH<br>(M4 x 65MM - BLK) | 1PC   |
| 4 | LOCK WASHER<br>(15/64" X 13 Ø - RBW) | Ø                                      | 14PCS | 9 | BIG ALLEN WRENCH<br>(M5 x 65MM - BLK)   | 1PC   |
| 5 | FLAT WASHER<br>(15/64" X 19 Ø - RBW) | Ø                                      | 14PCS |   |                                         |       |
|   |                                      |                                        |       |   |                                         |       |

#### NOTE:

Phillips head screw driver is required in the assembly process; however, manufacturer does not provided this item.

**PAGE 3 OF 10** 









### **ASSEMBLY INSTRUCTIONS**



### STEP 9





### **ASSEMBLY INSTRUCTIONS**

## STEP 13 COMPLETE