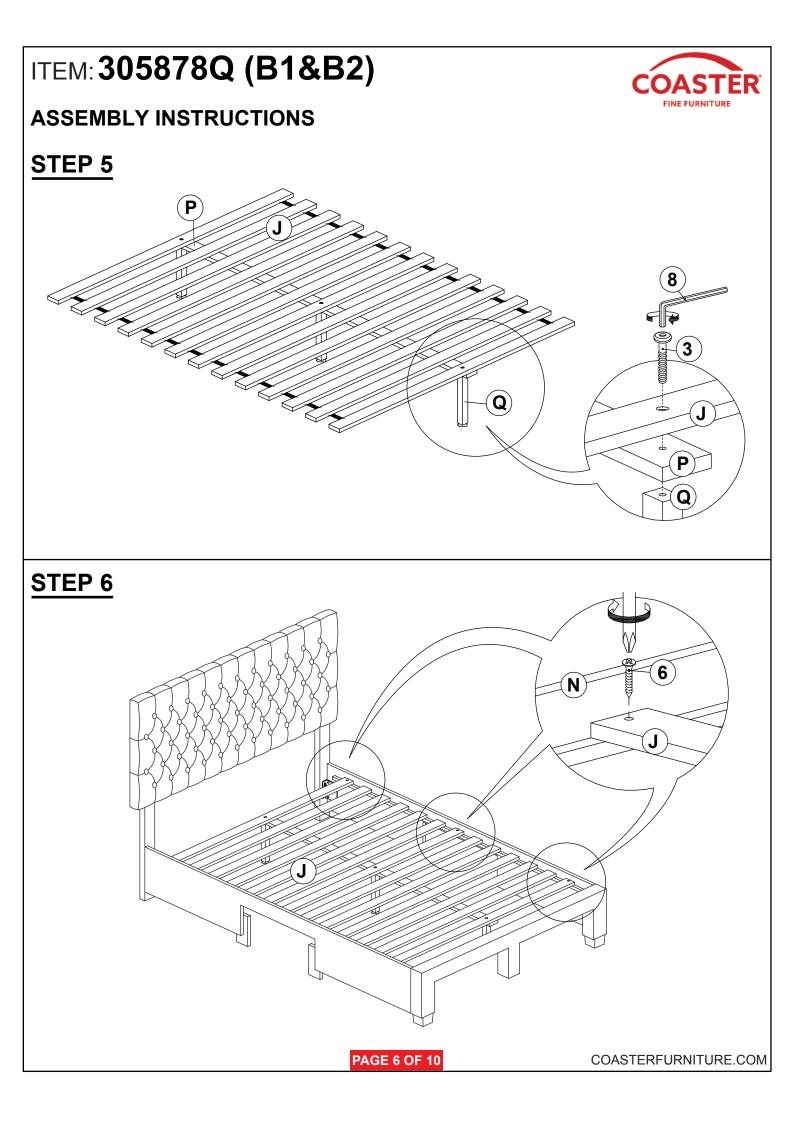

| 7 | WOOD DOWEL<br>(M8 x 30MM)               | 64PCS |
| 3 | LONG BOLT<br>(M6 x 50MM - RBW)       | ())))))))))))))))))))))))))))))))))))) | 11PCS | 8 | SMALL ALLEN WRENCH<br>(M4 x 65MM - BLK) | 1PC   |
| 4 | LOCK WASHER<br>(15/64" X 13 Ø - RBW) | Ø                                      | 14PCS | 9 | BIG ALLEN WRENCH<br>(M5 x 65MM - BLK)   | 1PC   |
| 5 | FLAT WASHER<br>(15/64" X 19 Ø - RBW) | Ø                                      | 14PCS |   |                                         |       |
|   |                                      |                                        |       |   |                                         |       |

#### NOTE:

Phillips head screw driver is required in the assembly process; however, manufacturer does not provided this item.

**PAGE 3 OF 10** 









### **ASSEMBLY INSTRUCTIONS**



### STEP 9





### **ASSEMBLY INSTRUCTIONS**

## STEP 13 COMPLETE