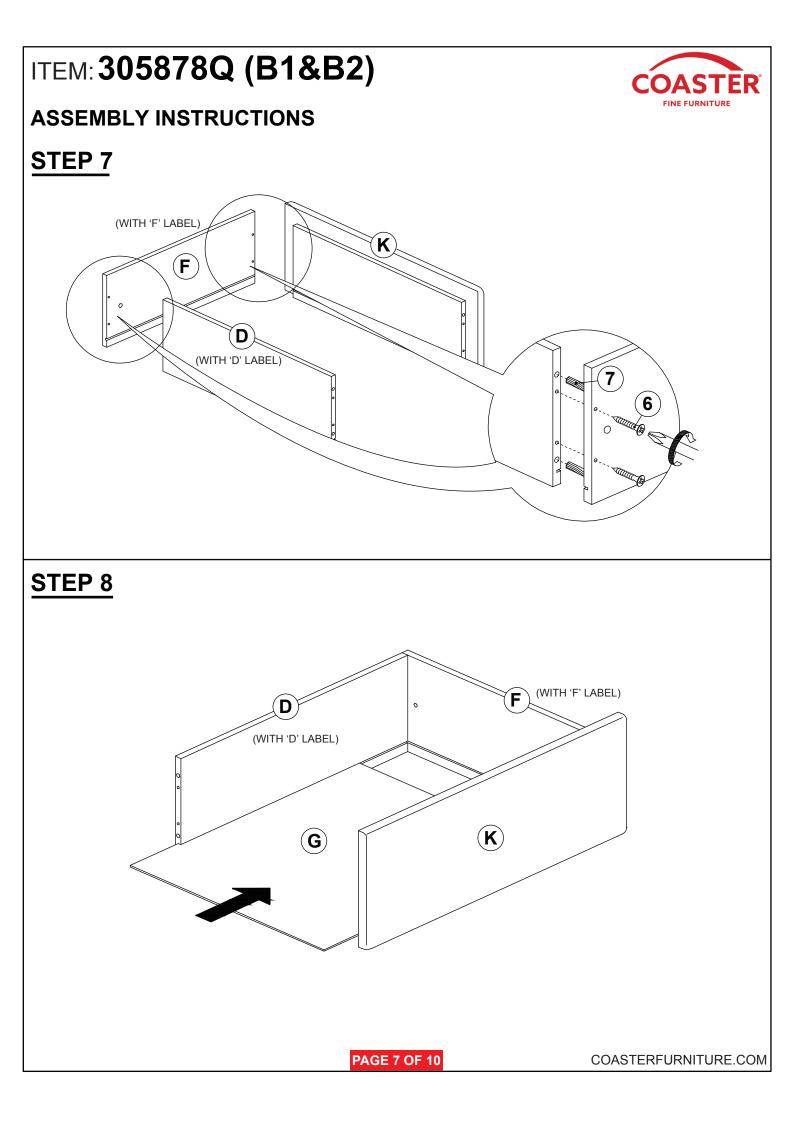

7 | WOOD DOWEL<br>(M8 x 30MM)               | 64PCS |
| 3 | LONG BOLT<br>(M6 x 50MM - RBW)       | ())))))))))))))))))))))))))))))))))))) | 11PCS | 8 | SMALL ALLEN WRENCH<br>(M4 x 65MM - BLK) | 1PC   |
| 4 | LOCK WASHER<br>(15/64" X 13 Ø - RBW) | Ø                                      | 14PCS | 9 | BIG ALLEN WRENCH<br>(M5 x 65MM - BLK)   | 1PC   |
| 5 | FLAT WASHER<br>(15/64" X 19 Ø - RBW) | Ø                                      | 14PCS |   |                                         |       |
|   |                                      |                                        |       |   |                                         |       |

#### NOTE:

Phillips head screw driver is required in the assembly process; however, manufacturer does not provided this item.

**PAGE 3 OF 10** 









### **ASSEMBLY INSTRUCTIONS**



### STEP 9





### **ASSEMBLY INSTRUCTIONS**

## STEP 13 COMPLETE