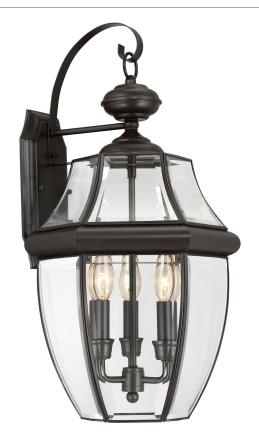

#### NY8318Z

Newbury Outdoor Lantern Medici Bronze Newbury

### **DIMENSIONS**

Dimensions: 12.25" W x 22.5" H x 11.5" D

Backplate Dimensions: 9.25"H x 4.50"W

HCWO: 10"

Weight: 8.15 lbs

Dimensional Weight: 30.00 lbs.

## **DETAILS**

Material: BRASS

#### **LAMPING**

Light Source: Incandescent

Bulb Included: No

Bulb Type: Candelabra Base

Bulb Quantity: 3

Watts per Bulb: 60