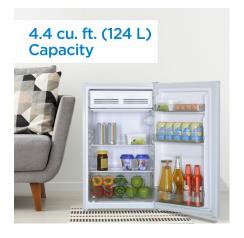

## **FEATURES**

- 4.4 cu. ft. (125 L) Capacity Compact Refrigerator
- ENERGY STAR® certified, energy-efficient to help you save money without sacrificing performance
- Environmentally friendly R600a refrigerant
- Full width chiller section
- Manual defrost system
- 1 full width and 1 1/2 width adjustable glass shelves
- Integrated door shelving with tall bottle storage
- Vegetable Crisper
- Mechanical thermostat
- Integrated door handle
- Reversible door hinge
- Smooth back design
- 12 months parts and labor coverage

## **SPECIFICATIONS**

| Apperance                     |                                                         |
|-------------------------------|---------------------------------------------------------|
| Colour                        | White                                                   |
| Capacity                      |                                                         |
| Capacity                      | 4.4 cu.ft                                               |
| Cooling                       |                                                         |
| Refrigerant                   | R600a                                                   |
| Amount of Refrigerant         | 29                                                      |
| Weight & Dimensions           |                                                         |
| Product WxDxH                 | 19.31" x 21.94" x 33.06"<br>49.05cm x 55.73cm x 83.97cm |
| Interior Product WxDxH        | 16.25" x 17.5" x 28.63"<br>41.28cm x 44.45cm x 72.72cm  |
| Shipping WxDxH                | 22.06" x 25.56" x 34.81"<br>56.03cm x 64.92cm x 88.42cm |
| Product Weight/Package Weight | 49.6 lb (22.50 kg) / 57.32 lb (26.00 kg)                |