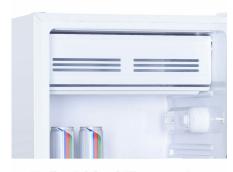

## **FEATURES**

- 4.4 cu. ft. (125 L) Capacity Compact Refrigerator
- ENERGY STAR® certified, energy-efficient to help you save money without sacrificing performance
- Environmentally friendly R600a refrigerant
- Full width chiller section
- Manual defrost system
- 1 full width and 1 1/2 width adjustable glass shelves
- Integrated door shelving with tall bottle storage
- Vegetable Crisper
- Mechanical thermostat
- Integrated door handle
- Reversible door hinge
- Smooth back design
- 12 months parts and labor coverage