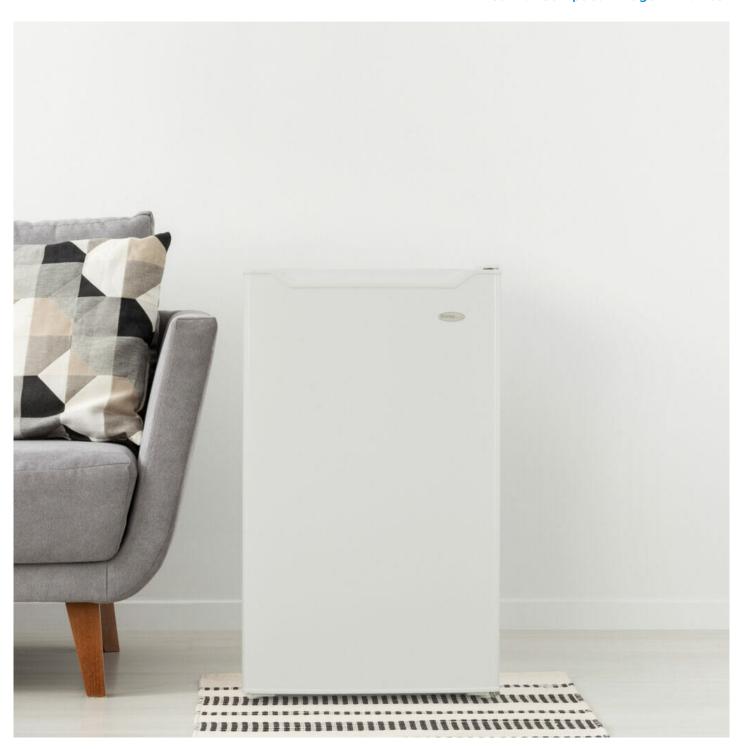

## DCR044B1WM

4.4 cu. ft. Compact Fridge in White

Full width chiller section

## **SPECIFICATIONS**

| Apperance                     |                                                         |
|-------------------------------|---------------------------------------------------------|
| Colour                        | White                                                   |
| Capacity                      |                                                         |
| Capacity                      | 4.4 cu.ft                                               |
| Cooling                       |                                                         |
| Refrigerant                   | R600a                                                   |
| Amount of Refrigerant         | 29                                                      |
| Weight & Dimensions           |                                                         |
| Product WxDxH                 | 19.31" x 21.94" x 33.06"<br>49.05cm x 55.73cm x 83.97cm |
| Interior Product WxDxH        | 16.25" x 17.5" x 28.63"<br>41.28cm x 44.45cm x 72.72cm  |
| Shipping WxDxH                | 22.06" x 25.56" x 34.81"<br>56.03cm x 64.92cm x 88.42cm |
| Product Weight/Package Weight | 49.6 lb (22.50 kg) / 57.32 lb (26.00 kg)                |