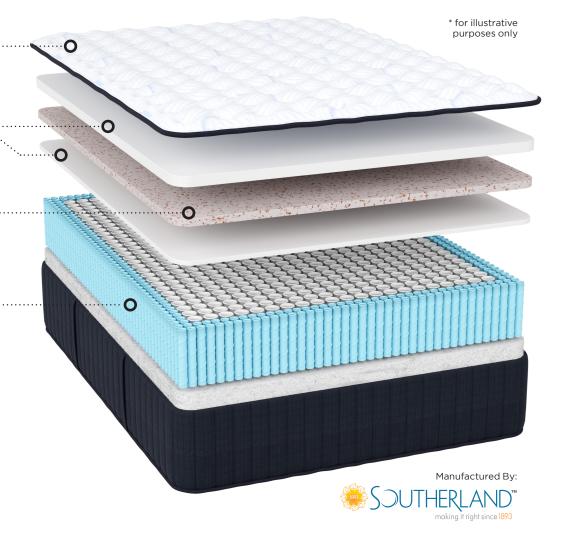

#### ThermoBalance® Cover .....

Premium blend of high-quality fabrics with cool-tothe-touch properties

#### 1 ½" & ¾" HD Comfort Foam .....

Our high density foams use our Comfort-lock® process to provide longer lasting support and comfort

#### 1" Copper-Infused Memory Foam .....

Copper ion technology offers circulatory, anti-inflammatory and antioxidant properties

### PowerEdge® Elite Wrapped Coil System .....

Provides reduced motion transfer and are preloaded on the edge to provide enhanced edge support