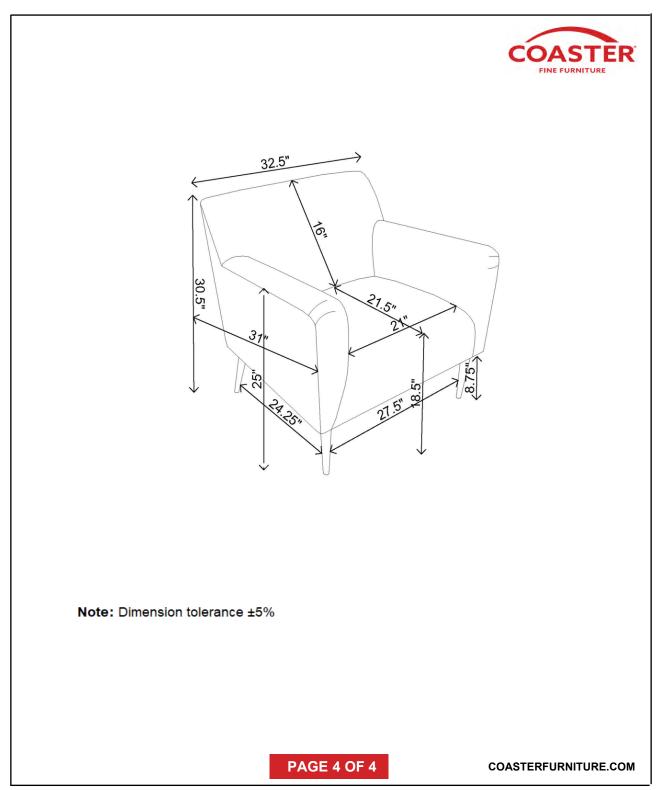

# ITEM: 905639 ASSEMBLY INSTRUCTIONS



1.Remove hardware from box and sort by size.

2.Please check to see that all hardware and parts are present prior to start of assembly.

3.Please follow attached instruction in the same sequence as numbered to assure fast & easy assembly.

WARNING! 1.Don't attempt to repair or modify parts that are broken or defective. Please contact the store immediately. 2. This product is for home use only and not intended for commercial establishment. **ASSEMBLY TIME PER UNIT: 15 MINUTES** PARTS IDENTIFICATION A SEAT C REAR LEG 1PC 2PCS 2PCS **B FRONT LEG** HARDWARE IDENTIFICATION 3. SPRING WASHER 12PCS 1. INNER HEXAGON SCREW 12PCS SIZE: M8 SIZE: M8\*30MM 4. ALLEN WRENCH 2. FLAT WASHER 1PC 12PCS SIZE: M5 SIZE: Ø 8\*18\*2MM

PAGE 2 OF 4

COASTERFURNITURE.COM







## **PRODUCT/PART DIMENSIONS**