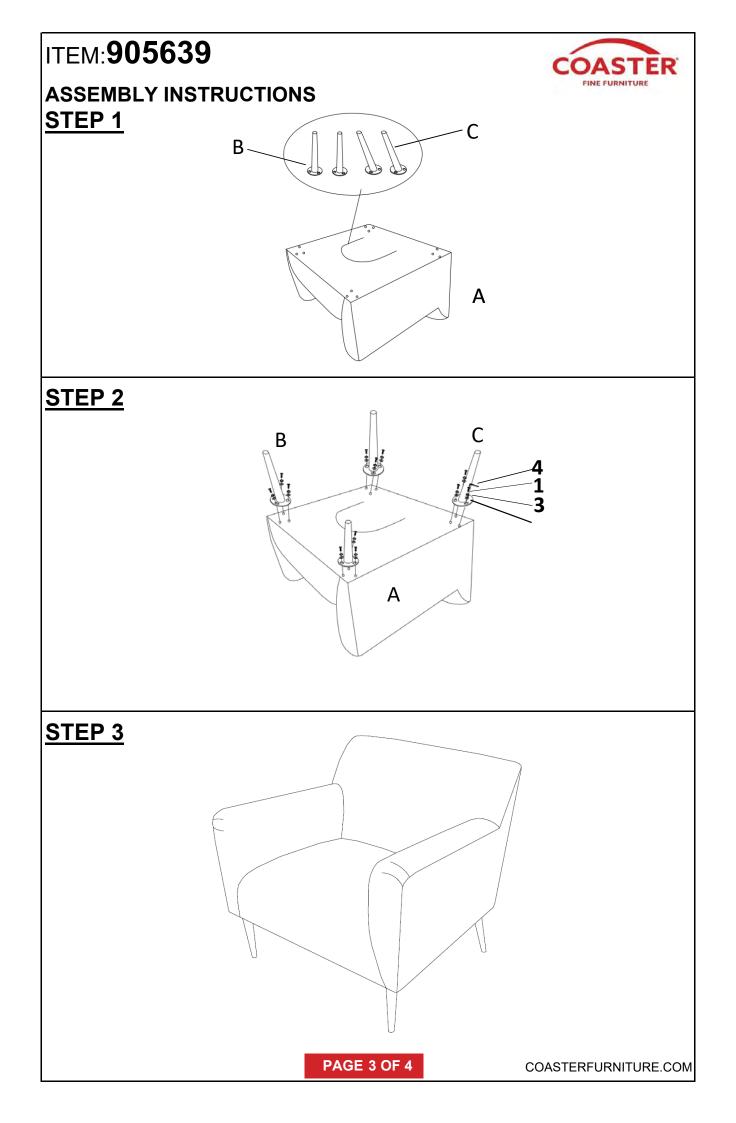

## ITEM: 905639 ASSEMBLY INSTRUCTIONS

1.Remove hardware from box and sort by size.

2.Please check to see that all hardware and parts are present prior to start of assembly.

3.Please follow attached instruction in the same sequence as numbered to assure fast & easy assembly.

WARNING! 1.Don't attempt to repair or modify parts that are broken or defective. Please contact the store immediately. 2. This product is for home use only and not intended for commercial establishment. **ASSEMBLY TIME PER UNIT: 15 MINUTES** PARTS IDENTIFICATION A SEAT C REAR LEG 1PC 2PCS 2PCS **B FRONT LEG** HARDWARE IDENTIFICATION 3. SPRING WASHER 12PCS 1. INNER HEXAGON SCREW 12PCS SIZE: M8 SIZE: M8\*30MM 4. ALLEN WRENCH 2. FLAT WASHER 1PC 12PCS SIZE: M5 SIZE: Ø 8\*18\*2MM