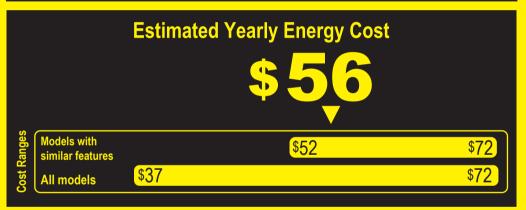

Compare ONLY to other labels with yellow numbers. Labels with yellow numbers are based on the same test procedures.

- Your cost will depend on your utility rates and use.
- · Both cost ranges based on models of similar size capacity.
- Models with similar features have automatic defrost, bottom-mounted freezer, and no through-the-door ice.
- Estimated energy cost based on a national average electricity cost of 12 cents per kWh.