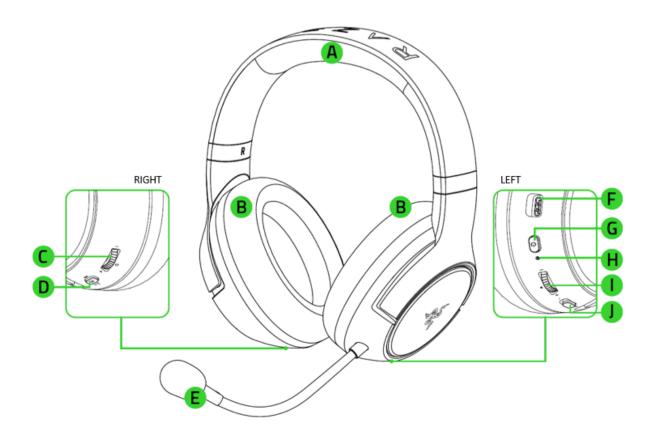

## Razer Kaira for PS5 | RZ04-03980 Support & FAQs

Updated: 29-Mar-2023 | Article ID: 5799

**SPECIFICATIONS** 

**Device Layout** 

- A. Auto-adjusting headband
- B. Flowknit memory foam ear cushions
- C. Sidetone wheel
- D. Razer SmartSwitch / EQ button
- E. Bendable Razer™M HyperClear cardioid mic

- F. Charging port
- G. Power button
- H. Status indicator
- I. Volume wheel
- J. Mic mute switch