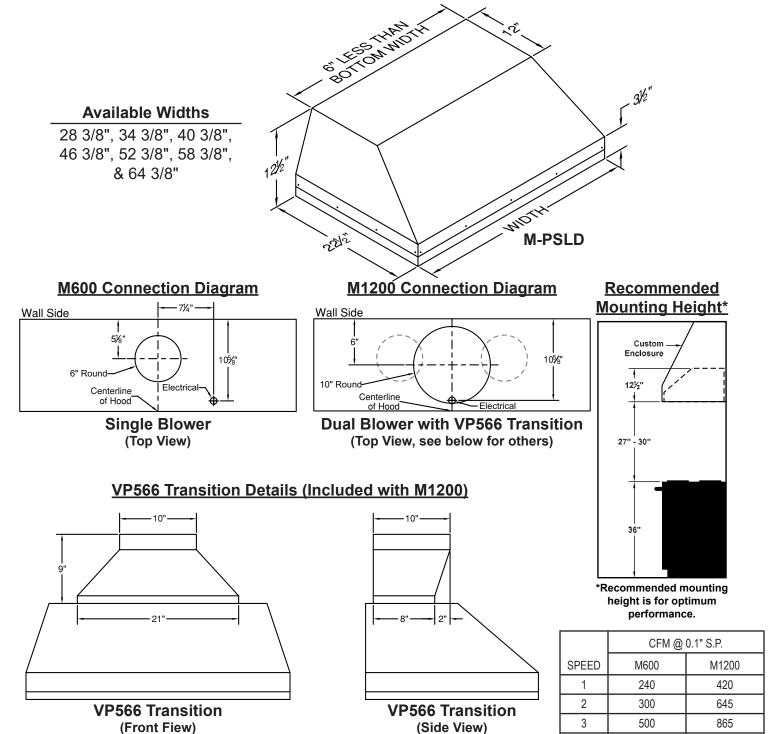

## Went A Hood WALL MOUNT LINER INSERT SPECIFICATIONS

**M-PSLD LINER** Equipped with GU10 lighting. M600 and M1200 blowers are sold separately. Features a stainless steel fascia and baffle filters and a gunsmoke powder-coated canopy.