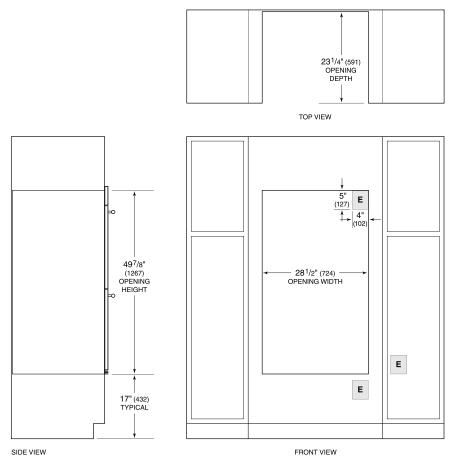

# **DIMENSIONS**

## STANDARD INSTALLATION

NOTE: Location of electrical supply within opening may require additional cabinet depth.