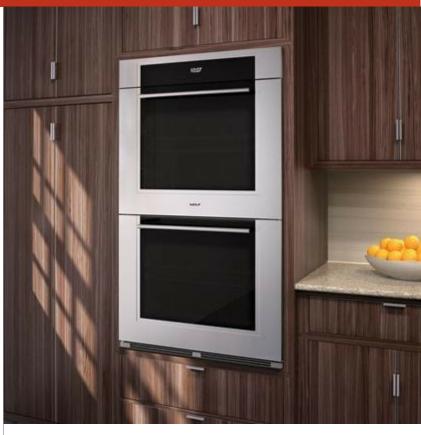

#### DO3050TM/S/T

#### **FEATURES**

Cook for a crowd, with two ovens and twice the capacity

Preheats faster and cooks more consistently across all racks due to its advanced Dual VertiFlow™ convection system

Assures predictably delicious results with a variety of modes, including Convection Roast, Proof, and Dehydrate

Prepares 50 popular dishes with the Gourmet feature that automatically adjusts cook times and temperatures

Handles multiple dishes simultaneously with our largest capacity oven (13 percent larger)

Insert a temperature probe to tell you exactly when it is done—and in Gourmet Mode, it will alert you the moment the dish is ready.

Uncomplicate cooking with innovative, interactive color touchscreen controls

Complements any kitchen with its design versatility

Integrates beautifully into surrounding cabinetry with flush installation

Ensures excellent visibility via three bright halogen lights and large, triple-panel-glass door windows

Master your technique with tips and recipes from the Mastering the M Series Oven guide