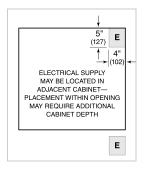

## **ELECTRICAL**

**NOTE:** Dimensions in parenthesis are in millimeters unless otherwise specified

## STANDARD INSTALLATION

NOTE: Location of electrical supply within opening may require additional cabinet depth.