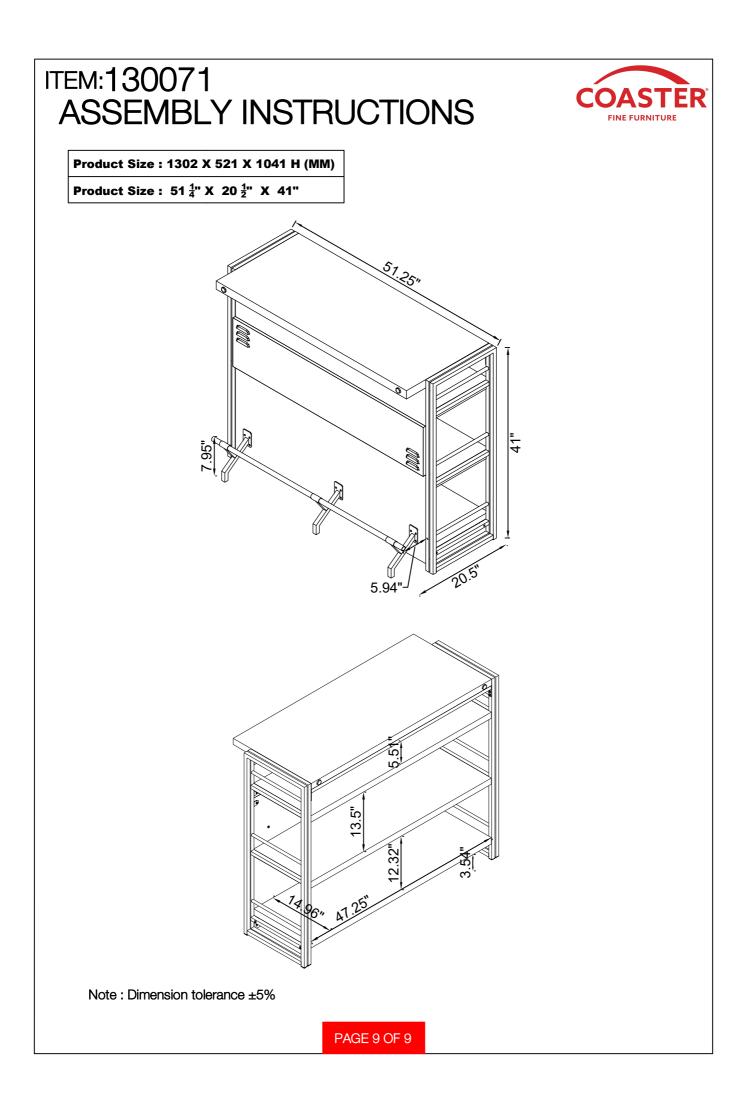

## ASSEMBLY INSTRUCTIONS COASTER FINE FURNITURE

Fine Furniture for every stage of life

REVISION 0 : 01/26/2018 REVISION 1 : 08/30/2022

PAGE 1 OF 9

COASTERFURNITURE.COM

|                         | :130071<br>SEMBLY INSTRU        |                | COASTER<br>FINE FURNITURE |
|-------------------------|---------------------------------|----------------|---------------------------|
| PARTS IDENTIFICATION    |                                 |                |                           |
| N                       | FRONT BOTTOM PANEL              |                | 1PC                       |
| HARDWARE IDENTIFICATION |                                 |                |                           |
| 1                       | LONG BOLT<br>(1/4" x 42mm BLK)  |                | 9 4PCS                    |
| 2                       | MEDIUM<br>(1/4" x 28mm BLK)     |                | 12PCS                     |
| 3                       | SHORT BOLT<br>(1/4" x 12mm BLK) | €@             | 36PCS                     |
| 4                       | SMALL BOLT<br>(1/4" x 12mm BLK) | Ð              | 3PCS                      |
| 5                       | SCREW<br>(4 x 12mm BLK)         | <b>V</b>       | 12PCS                     |
| 6                       | ALLEN WRENCH<br>(4mm)           |                | 1PC                       |
|                         |                                 |                |                           |
|                         |                                 |                |                           |
|                         |                                 |                |                           |
|                         |                                 |                |                           |
|                         | PAG                             | GE 4 OF 9 COAS | STERFURNITURE.COM         |