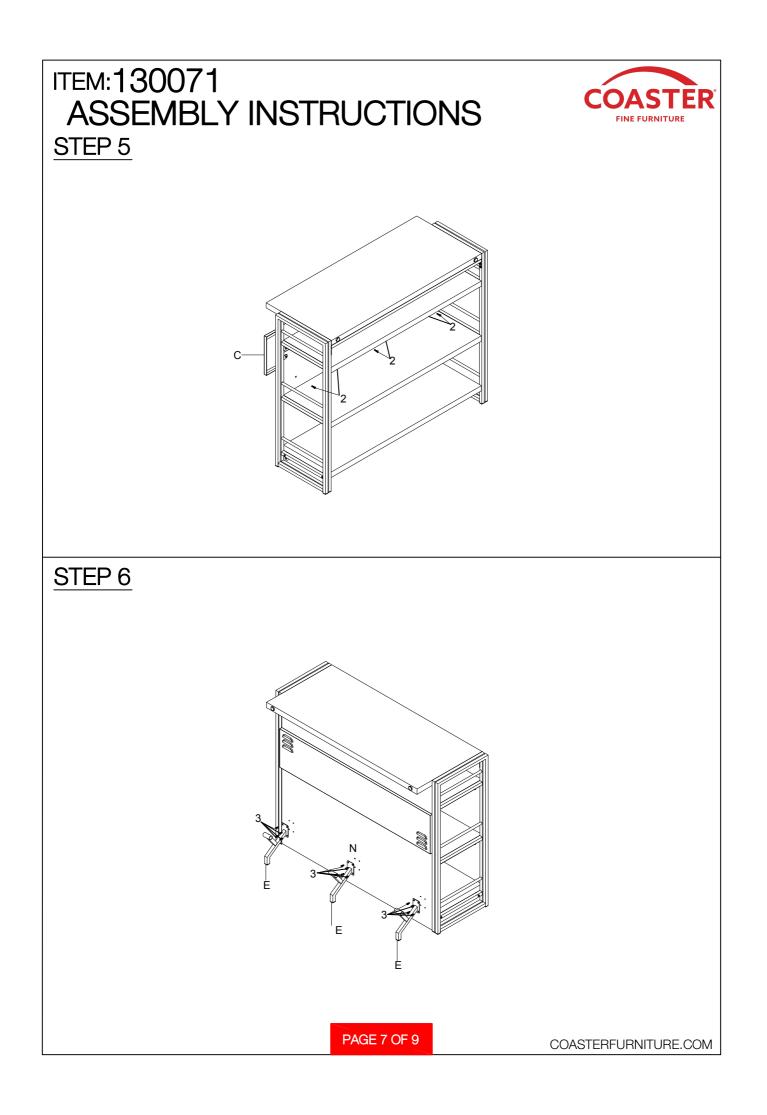

## ASSEMBLY INSTRUCTIONS COASTER FINE FURNITURE

Fine Furniture for every stage of life

REVISION 0 : 01/26/2018 REVISION 1 : 08/30/2022

PAGE 1 OF 9

COASTERFURNITURE.COM

|                         | :130071<br>SEMBLY INSTRU        |                | COASTER<br>FINE FURNITURE |
|-------------------------|---------------------------------|----------------|---------------------------|
| PARTS IDENTIFICATION    |                                 |                |                           |
| N                       | FRONT BOTTOM PANEL              |                | 1PC                       |
| HARDWARE IDENTIFICATION |                                 |                |                           |
| 1                       | LONG BOLT<br>(1/4" x 42mm BLK)  |                | 9 4PCS                    |
| 2                       | MEDIUM<br>(1/4" x 28mm BLK)     |                | 12PCS                     |
| 3                       | SHORT BOLT<br>(1/4" x 12mm BLK) | €@             | 36PCS                     |
| 4                       | SMALL BOLT<br>(1/4" x 12mm BLK) | Ð              | 3PCS                      |
| 5                       | SCREW<br>(4 x 12mm BLK)         | <b>V</b>       | 12PCS                     |
| 6                       | ALLEN WRENCH<br>(4mm)           |                | 1PC                       |
|                         |                                 |                |                           |
|                         |                                 |                |                           |
|                         |                                 |                |                           |
|                         |                                 |                |                           |
|                         | PAG                             | GE 4 OF 9 COAS | STERFURNITURE.COM         |