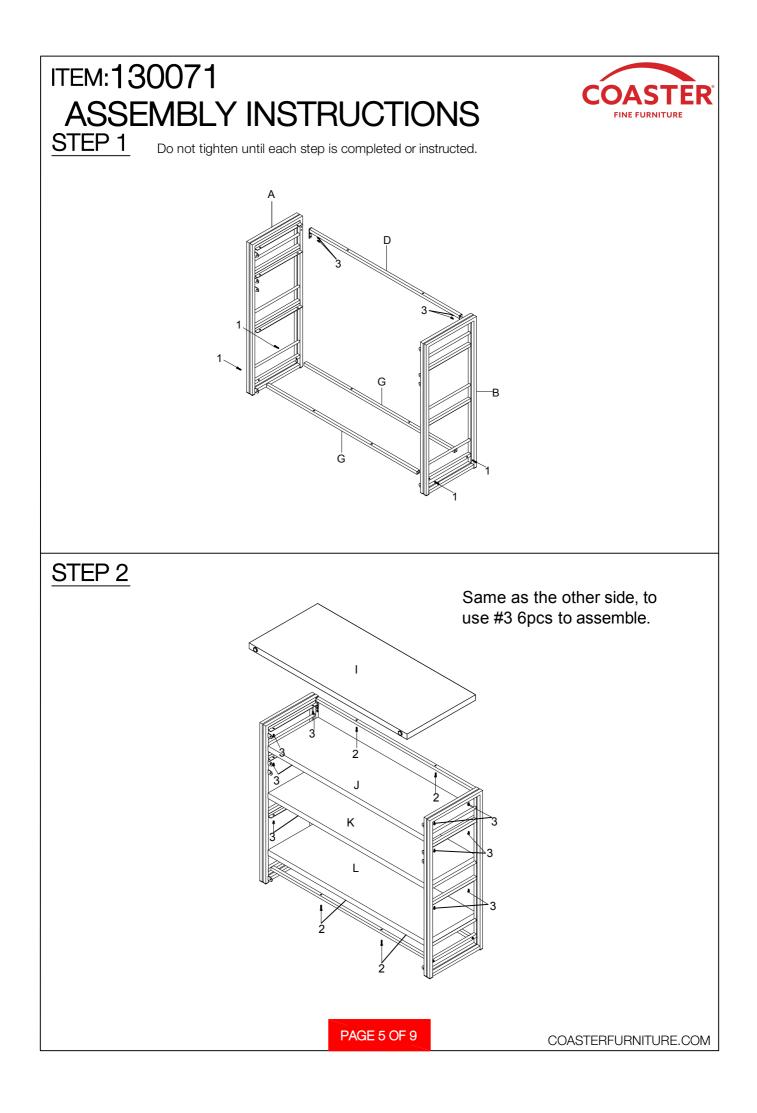

## ASSEMBLY INSTRUCTIONS COASTER FINE FURNITURE

Fine Furniture for every stage of life

REVISION 0 : 01/26/2018 REVISION 1 : 08/30/2022

PAGE 1 OF 9

COASTERFURNITURE.COM

|                         | :130071<br>SEMBLY INSTRU        |                | COASTER<br>FINE FURNITURE |
|-------------------------|---------------------------------|----------------|---------------------------|
| PARTS IDENTIFICATION    |                                 |                |                           |
| N                       | FRONT BOTTOM PANEL              |                | 1PC                       |
| HARDWARE IDENTIFICATION |                                 |                |                           |
| 1                       | LONG BOLT<br>(1/4" x 42mm BLK)  |                | 9 4PCS                    |
| 2                       | MEDIUM<br>(1/4" x 28mm BLK)     |                | 12PCS                     |
| 3                       | SHORT BOLT<br>(1/4" x 12mm BLK) | €@             | 36PCS                     |
| 4                       | SMALL BOLT<br>(1/4" x 12mm BLK) | Ð              | 3PCS                      |
| 5                       | SCREW<br>(4 x 12mm BLK)         | <b>V</b>       | 12PCS                     |
| 6                       | ALLEN WRENCH<br>(4mm)           |                | 1PC                       |
|                         |                                 |                |                           |
|                         |                                 |                |                           |
|                         |                                 |                |                           |
|                         |                                 |                |                           |
|                         | PAG                             | GE 4 OF 9 COAS | STERFURNITURE.COM         |