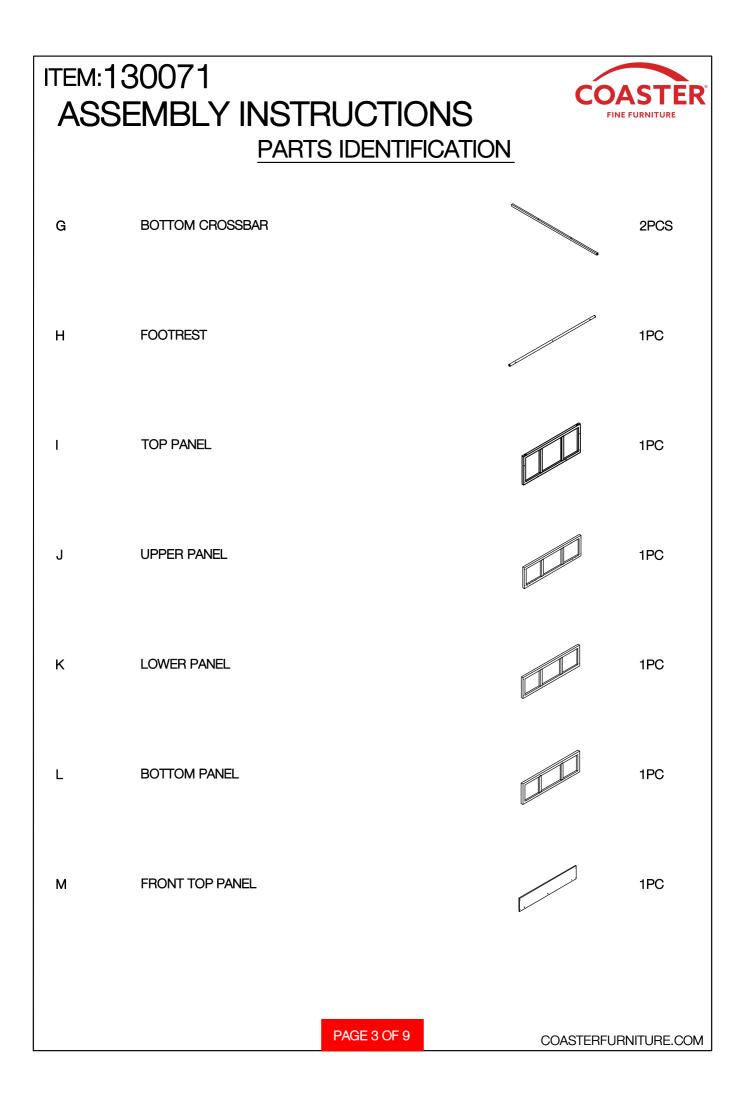

## ASSEMBLY INSTRUCTIONS COASTER FINE FURNITURE

Fine Furniture for every stage of life

REVISION 0 : 01/26/2018 REVISION 1 : 08/30/2022

PAGE 1 OF 9

COASTERFURNITURE.COM

|                         | :130071<br>SEMBLY INSTRU        |                | COASTER<br>FINE FURNITURE |
|-------------------------|---------------------------------|----------------|---------------------------|
| PARTS IDENTIFICATION    |                                 |                |                           |
| N                       | FRONT BOTTOM PANEL              |                | 1PC                       |
| HARDWARE IDENTIFICATION |                                 |                |                           |
| 1                       | LONG BOLT<br>(1/4" x 42mm BLK)  |                | 9 4PCS                    |
| 2                       | MEDIUM<br>(1/4" x 28mm BLK)     |                | 12PCS                     |
| 3                       | SHORT BOLT<br>(1/4" x 12mm BLK) | €@             | 36PCS                     |
| 4                       | SMALL BOLT<br>(1/4" x 12mm BLK) | Ð              | 3PCS                      |
| 5                       | SCREW<br>(4 x 12mm BLK)         | <b>V</b>       | 12PCS                     |
| 6                       | ALLEN WRENCH<br>(4mm)           |                | 1PC                       |
|                         |                                 |                |                           |
|                         |                                 |                |                           |
|                         |                                 |                |                           |
|                         |                                 |                |                           |
|                         | PAG                             | GE 4 OF 9 COAS | STERFURNITURE.COM         |