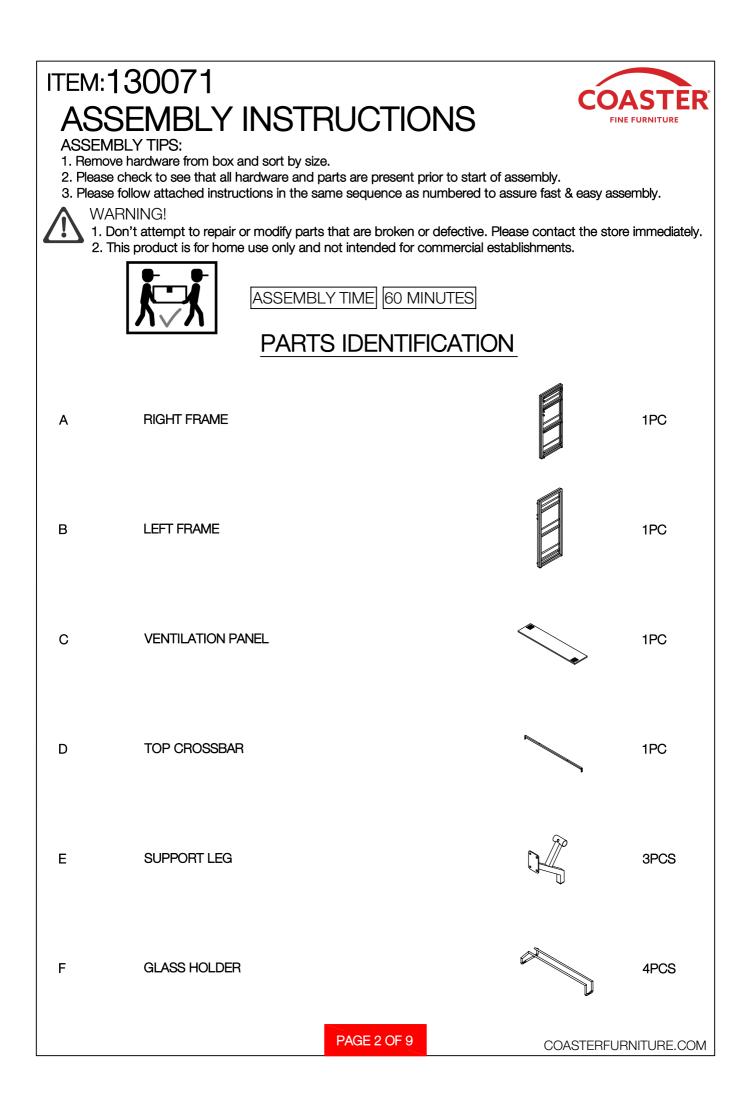

## ASSEMBLY INSTRUCTIONS COASTER FINE FURNITURE

Fine Furniture for every stage of life

REVISION 0 : 01/26/2018 REVISION 1 : 08/30/2022

PAGE 1 OF 9

COASTERFURNITURE.COM

|                         | :130071<br>SEMBLY INSTRU        |                | COASTER<br>FINE FURNITURE |
|-------------------------|---------------------------------|----------------|---------------------------|
| PARTS IDENTIFICATION    |                                 |                |                           |
| N                       | FRONT BOTTOM PANEL              |                | 1PC                       |
| HARDWARE IDENTIFICATION |                                 |                |                           |
| 1                       | LONG BOLT<br>(1/4" x 42mm BLK)  |                | 9 4PCS                    |
| 2                       | MEDIUM<br>(1/4" x 28mm BLK)     |                | 12PCS                     |
| 3                       | SHORT BOLT<br>(1/4" x 12mm BLK) | €@             | 36PCS                     |
| 4                       | SMALL BOLT<br>(1/4" x 12mm BLK) | Ð              | 3PCS                      |
| 5                       | SCREW<br>(4 x 12mm BLK)         | <b>V</b>       | 12PCS                     |
| 6                       | ALLEN WRENCH<br>(4mm)           |                | 1PC                       |
|                         |                                 |                |                           |
|                         |                                 |                |                           |
|                         |                                 |                |                           |
|                         |                                 |                |                           |
|                         | PAG                             | GE 4 OF 9 COAS | STERFURNITURE.COM         |