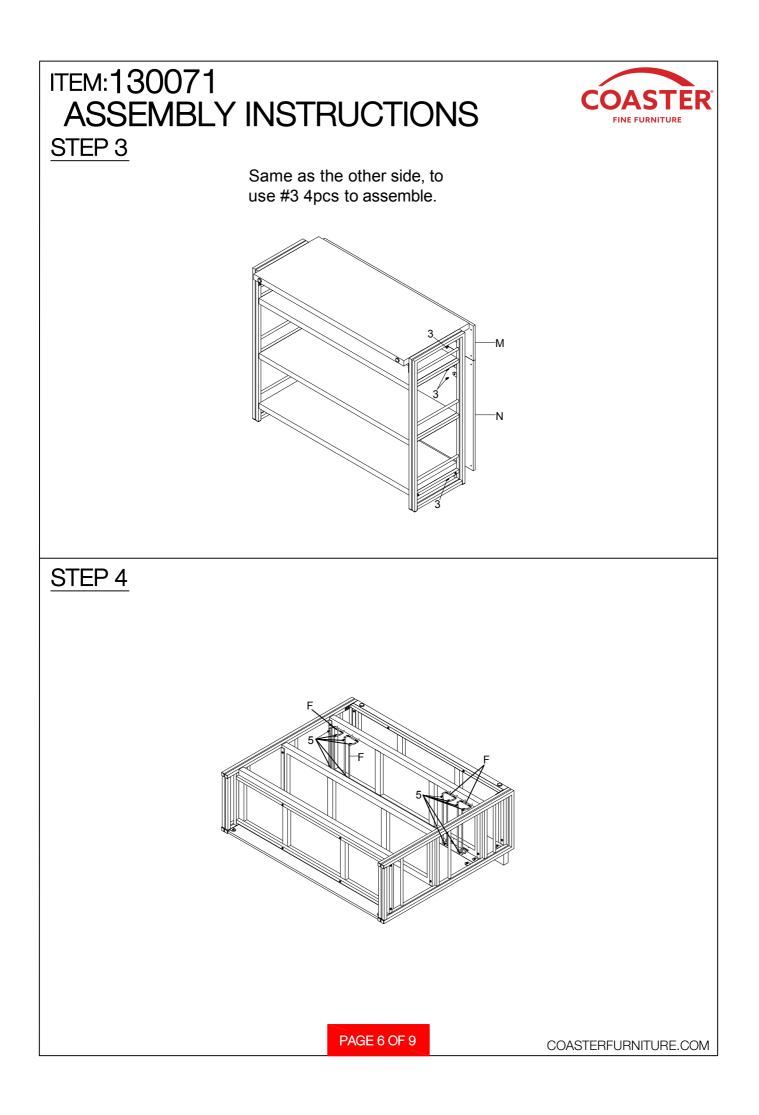

## ASSEMBLY INSTRUCTIONS COASTER FINE FURNITURE

Fine Furniture for every stage of life

REVISION 0 : 01/26/2018 REVISION 1 : 08/30/2022

PAGE 1 OF 9

COASTERFURNITURE.COM

|                         | :130071<br>SEMBLY INSTRU        |                | COASTER<br>FINE FURNITURE |
|-------------------------|---------------------------------|----------------|---------------------------|
| PARTS IDENTIFICATION    |                                 |                |                           |
| N                       | FRONT BOTTOM PANEL              |                | 1PC                       |
| HARDWARE IDENTIFICATION |                                 |                |                           |
| 1                       | LONG BOLT<br>(1/4" x 42mm BLK)  |                | 9 4PCS                    |
| 2                       | MEDIUM<br>(1/4" x 28mm BLK)     |                | 12PCS                     |
| 3                       | SHORT BOLT<br>(1/4" x 12mm BLK) | €@             | 36PCS                     |
| 4                       | SMALL BOLT<br>(1/4" x 12mm BLK) | Ð              | 3PCS                      |
| 5                       | SCREW<br>(4 x 12mm BLK)         | <b>V</b>       | 12PCS                     |
| 6                       | ALLEN WRENCH<br>(4mm)           |                | 1PC                       |
|                         |                                 |                |                           |
|                         |                                 |                |                           |
|                         |                                 |                |                           |
|                         |                                 |                |                           |
|                         | PAG                             | GE 4 OF 9 COAS | STERFURNITURE.COM         |