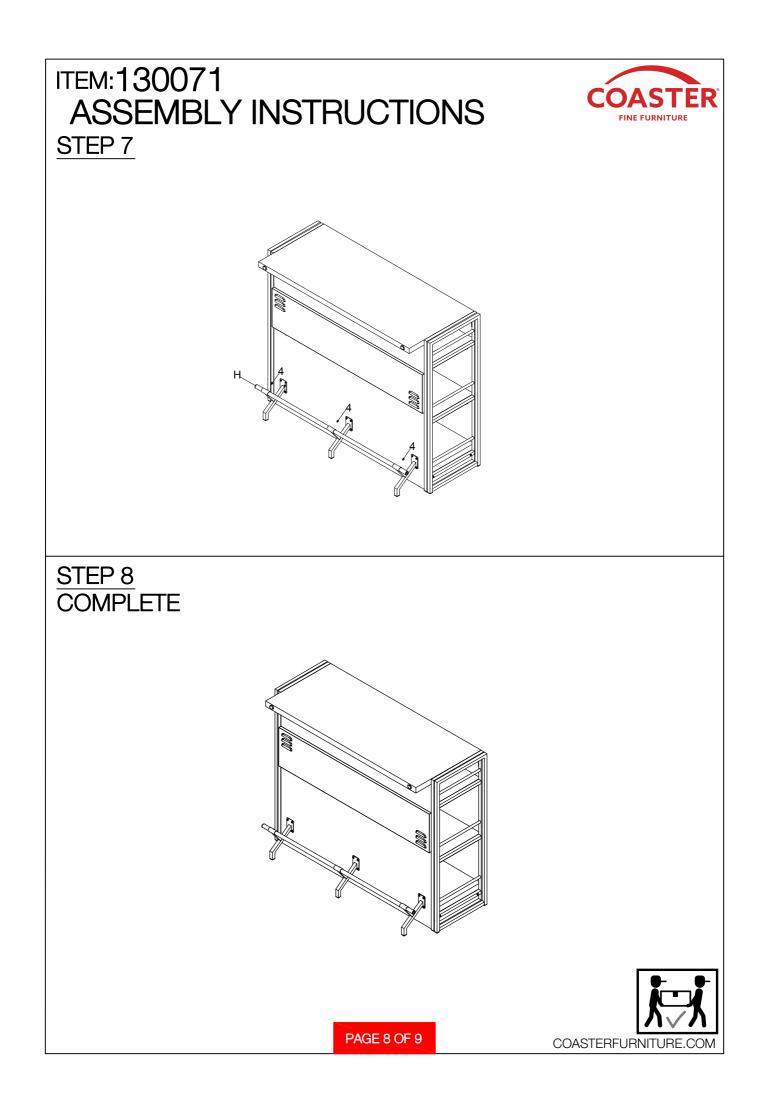

## ASSEMBLY INSTRUCTIONS COASTER FINE FURNITURE

Fine Furniture for every stage of life

REVISION 0 : 01/26/2018 REVISION 1 : 08/30/2022

PAGE 1 OF 9

COASTERFURNITURE.COM

|                         | :130071<br>SEMBLY INSTRU        |                | COASTER<br>FINE FURNITURE |
|-------------------------|---------------------------------|----------------|---------------------------|
| PARTS IDENTIFICATION    |                                 |                |                           |
| N                       | FRONT BOTTOM PANEL              |                | 1PC                       |
| HARDWARE IDENTIFICATION |                                 |                |                           |
| 1                       | LONG BOLT<br>(1/4" x 42mm BLK)  |                | 9 4PCS                    |
| 2                       | MEDIUM<br>(1/4" x 28mm BLK)     |                | 12PCS                     |
| 3                       | SHORT BOLT<br>(1/4" x 12mm BLK) | €@             | 36PCS                     |
| 4                       | SMALL BOLT<br>(1/4" x 12mm BLK) | Ð              | 3PCS                      |
| 5                       | SCREW<br>(4 x 12mm BLK)         | <b>V</b>       | 12PCS                     |
| 6                       | ALLEN WRENCH<br>(4mm)           |                | 1PC                       |
|                         |                                 |                |                           |
|                         |                                 |                |                           |
|                         |                                 |                |                           |
|                         |                                 |                |                           |
|                         | PAG                             | GE 4 OF 9 COAS | STERFURNITURE.COM         |