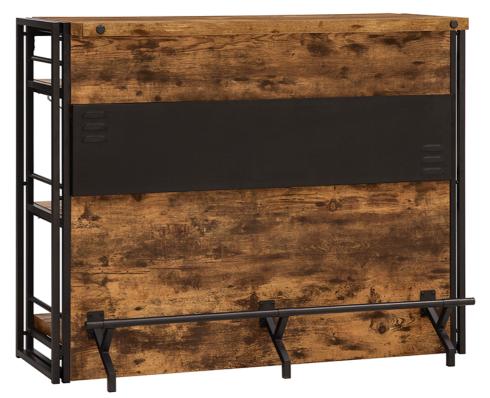

## ASSEMBLY INSTRUCTIONS COASTER FINE FURNITURE

Fine Furniture for every stage of life

REVISION 0 : 01/26/2018 REVISION 1 : 08/30/2022

PAGE 1 OF 9

COASTERFURNITURE.COM

|                         | :130071<br>SEMBLY INSTRU        |                | COASTER<br>FINE FURNITURE |
|-------------------------|---------------------------------|----------------|---------------------------|
| PARTS IDENTIFICATION    |                                 |                |                           |
| N                       | FRONT BOTTOM PANEL              |                | 1PC                       |
| HARDWARE IDENTIFICATION |                                 |                |                           |
| 1                       | LONG BOLT<br>(1/4" x 42mm BLK)  |                | 9 4PCS                    |
| 2                       | MEDIUM<br>(1/4" x 28mm BLK)     |                | 12PCS                     |
| 3                       | SHORT BOLT<br>(1/4" x 12mm BLK) | €@             | 36PCS                     |
| 4                       | SMALL BOLT<br>(1/4" x 12mm BLK) | Ð              | 3PCS                      |
| 5                       | SCREW<br>(4 x 12mm BLK)         | <b>V</b>       | 12PCS                     |
| 6                       | ALLEN WRENCH<br>(4mm)           |                | 1PC                       |
|                         |                                 |                |                           |
|                         |                                 |                |                           |
|                         |                                 |                |                           |
|                         |                                 |                |                           |
|                         | PAG                             | GE 4 OF 9 COAS | STERFURNITURE.COM         |