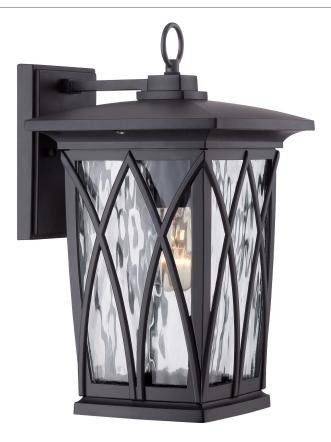

#### **GVR8408K**

Grover Outdoor Lantern Mystic Black Grover

## **DIMENSIONS**

Dimensions: 8.5" W x 14.5" H x 9.5" D

Backplate Dimensions: 4.50"H x 6.50"W

HCWO: 5"

Weight: 5.50 lbs

Dimensional Weight: 18.00 lbs.

#### **DETAILS**

Material: ALUMINUM

Glass/Shade Description: CLEAR WATER

**GLASS PANEL** 