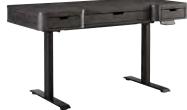

### **60" ADJUSTABLE HEIGHT LIFT DESK**

**I3327-360T/IUAB-301-1 -** 60W x 32-49H x 28D

FEATURES: High pressure laminate lined drop front drawer, 2 utility drawers with removable dividers, AC & USB outlets in soft close desktop compartment, lift mechanism, cord management