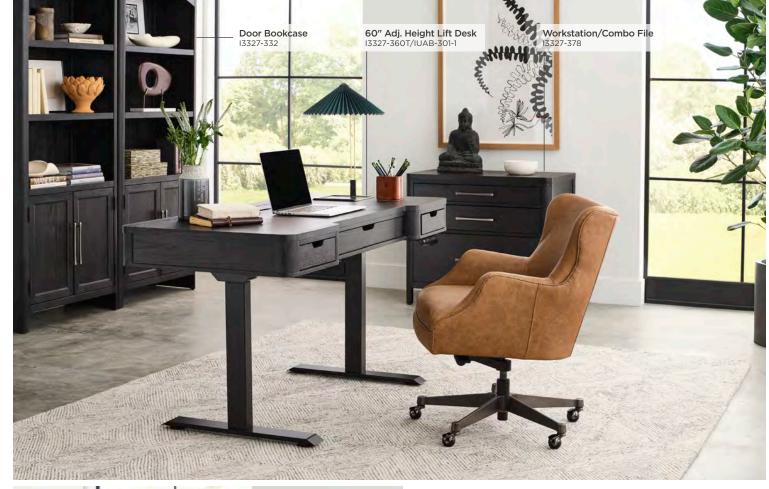

**DOOR BOOKCASE I3327-332 -** 34W x 78H x 14D

### **60" ADJUSTABLE HEIGHT LIFT DESK**

**I3327-360T/IUAB-301-1 -** 60W x 32-49H x 28D

FEATURES: High pressure laminate lined drop front drawer, 2 utility drawers with removable dividers, AC & USB outlets in soft close desktop compartment, lift mechanism, cord management

WORKSTATION/COMBO FILE

13327-378 - 36W x 31H x 22D

FEATURES: Drop front keyboard drawer, utility drawer

with removable dividers, locking file drawer, high pressure