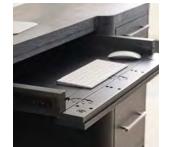

# **Features**

**AC & USB Outlets** 

**Drop Front Drawers** 

Locking File Drawer

**Cord Management** 

### **66" EXECUTIVE DESK**

13327-303 - 66W x 31H x 28D

FEATURES: High pressure laminate lined drop front keyboard drawer, 2 pencil drawers, 2 utility drawers, 2 locking file drawers, removable dividers, cord management