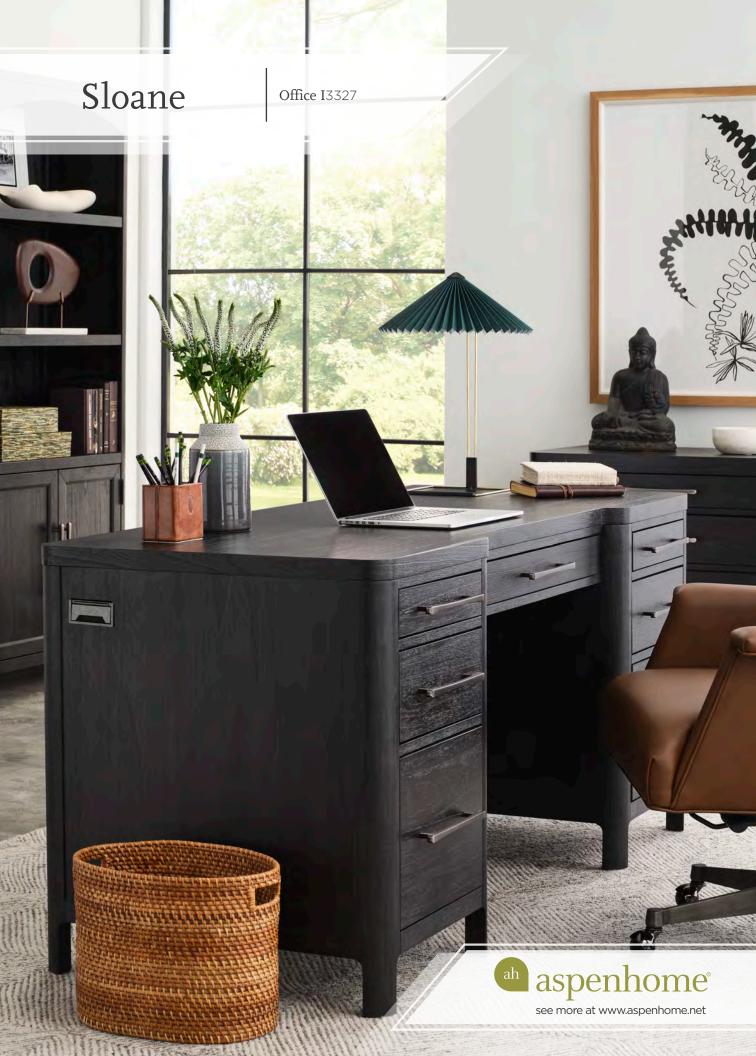

# The Sloane Collection

Sloane makes a statement with a dark mink finish and prominent grain on mindi and other select veneers. An embodiment of sophistication, Sloane's contemporary style makes use of rounded corners and smooth design details to impress the eyes while softening the space.

# Finish and Hardware

Mink Finish with Metal Bar Pull Hardware

# Sloane Collection