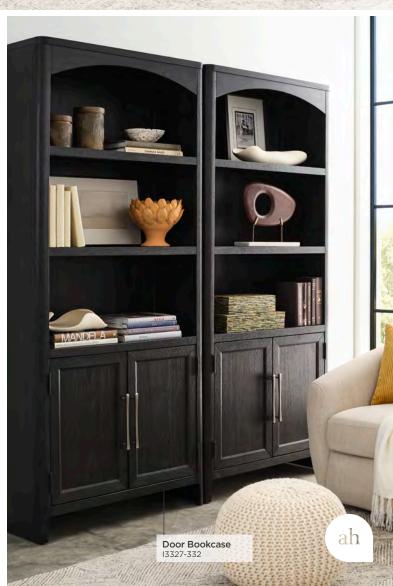

rs. An embodiment of sophistication, Sloane's contemporary style makes use of rounded corners and smooth design details to impress the eyes while softening the space.

# Finish and Hardware



Mink Finish with Metal Bar Pull Hardware

# **Built With You In Mind**

- Dovetail drawer construction for long-lasting strength and durability.
- Stainless steel ball bearing drawer slides provide smooth movement and durability.
- Enjoy stylish and functional features to accommodate today's lifestyle needs.



# **Features**



**AC & USB Outlets** 



**Drop Front Drawers** 



Locking File Drawer



**Cord Management** 



### **LEARN MORE**

Scan the QR code and click on the link to see more images and information on this aspenhome\* furniture collection.

Trouble scanning? Visit qrco.de/bf3rPN



# Sloane Collection



### **66" EXECUTIVE DESK**

13327-303 - 66W x 31H x 28D

FEATURES: High pressure laminate lined drop front keyboard drawer, 2 pencil drawers, 2 utility drawers, 2 locking file drawers, removable dividers, cord management



























**DOOR BOOKCASE I3327-332 -** 34W x 78H x 14D









### **60" ADJUSTABLE HEIGHT LIFT DESK**

**I3327-360T/IUAB-301-1 -** 60W x 32-49H x 28D

FEATURES: High pressure laminate lined drop front drawer, 2 utility drawers with removable dividers, AC & USB outlets in soft close desktop compartment, lift mechanism, cord management

























WORKSTATION/COMBO FILE

13327-378 - 36W x 31H x 22D

FEATURES: Drop front keyboard drawer, utility drawer

with removable dividers, locking file drawer, high pressure