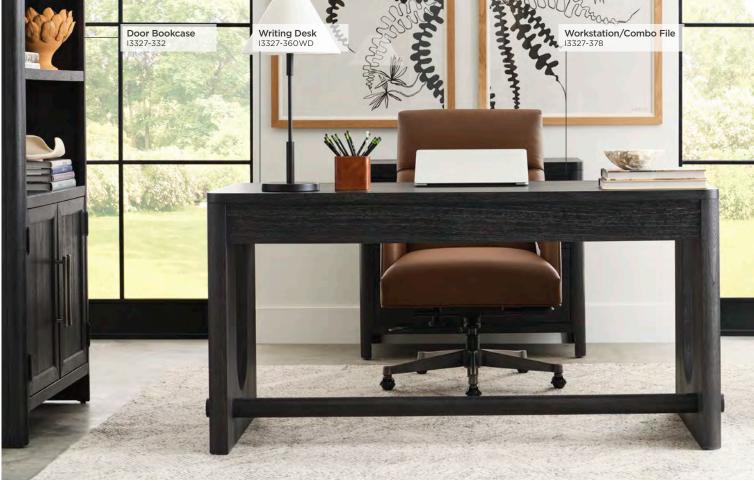

**DOOR BOOKCASE I3327-332 -** 34W x 78H x 14D

WORKSTATION/COMBO FILE

13327-378 - 36W x 31H x 22D

FEATURES: Drop front keyboard drawer, utility drawer

with removable dividers, locking file drawer, high pressure

### **WRITING DESK**

**I3327-360WD -** 60W x 31H x 28D

FEATURES: High pressure laminate lined drop front keyboard drawer, 2 utility drawers