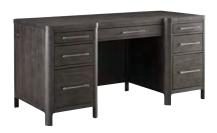

### **66" EXECUTIVE DESK**

13327-303 - 66W x 31H x 28D

FEATURES: High pressure laminate lined drop front keyboard drawer, 2 pencil drawers, 2 utility drawers, 2 locking file drawers, removable dividers, cord management

WORKSTATION/COMBO FILE

13327-378 - 36W x 31H x 22D

FEATURES: Drop front keyboard drawer, utility drawer

with removable dividers, locking file drawer, high pressure