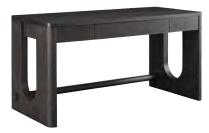

### **WRITING DESK**

**I3327-360WD -** 60W x 31H x 28D

FEATURES: High pressure laminate lined drop front keyboard drawer, 2 utility drawers