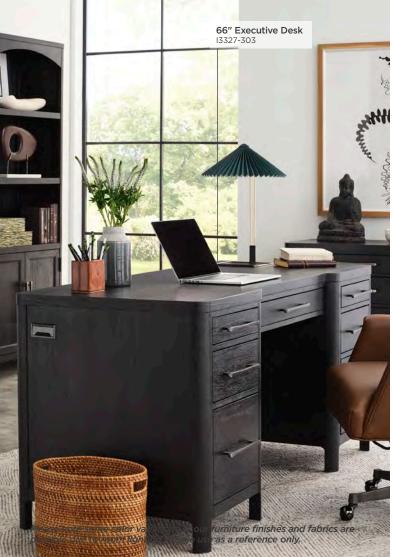

### **66" EXECUTIVE DESK**

13327-303 - 66W x 31H x 28D

FEATURES: High pressure laminate lined drop front keyboard drawer, 2 pencil drawers, 2 utility drawers, 2 locking file drawers, removable dividers, cord management