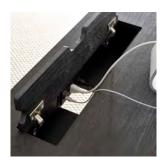

# **Features**

**AC & USB Outlets** 

**Drop Front Drawers** 

Locking File Drawer

**Cord Management** 

### **66" EXECUTIVE DESK**

13327-303 - 66W x 31H x 28D

FEATURES: High pressure laminate lined drop front keyboard drawer, 2 pencil drawers, 2 utility drawers, 2 locking file drawers, removable dividers, cord management