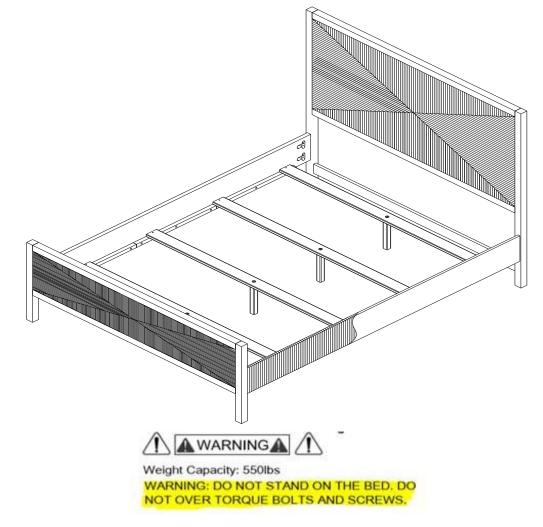

# SAFAVIEH COUTURE

SFV1301A-Q DIMENSIONS: 64.25"x85.10"x53.43" WEIGHT CAPACITY: 64.8 kg