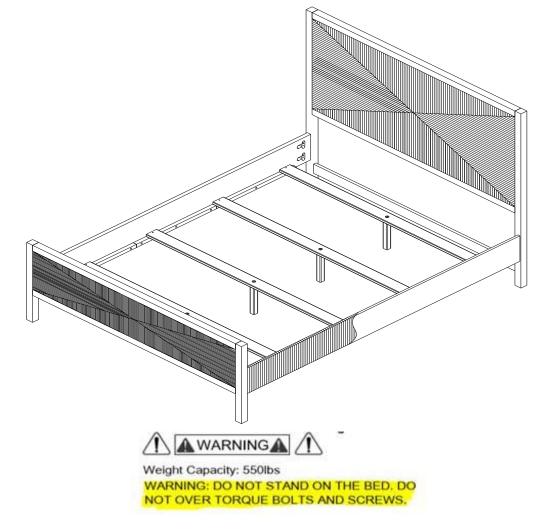

# SAFAVIEH COUTURE

SFV1301A-K DIMENSIONS: 80.23"x85.10"x53.43" WEIGHT CAPACITY: 76.77 Kg