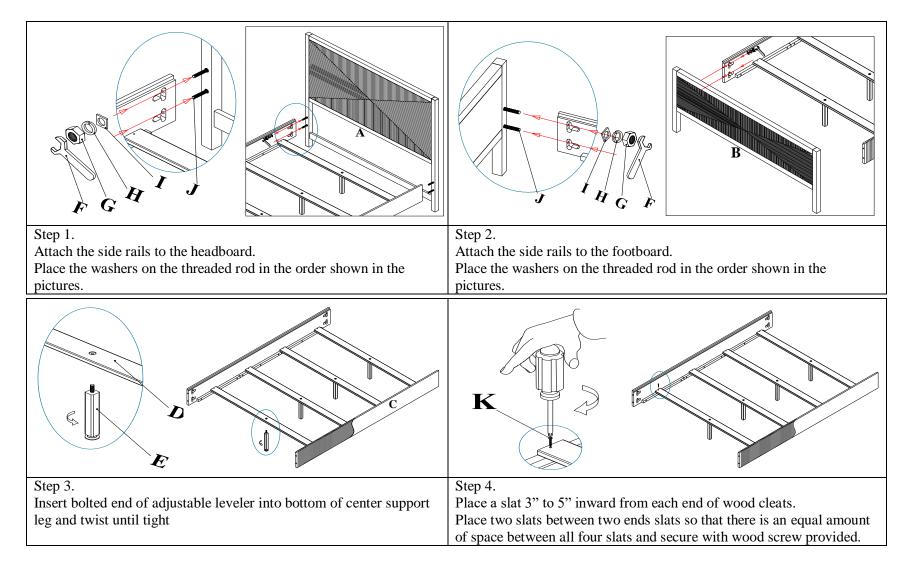

### Part List and Hardware List

| PIECE | PICTURE                                 | DESCRIPTION                  | QTY   |
|-------|-----------------------------------------|------------------------------|-------|
| Α     |                                         | HEADBOARD                    | 1 PC  |
| B     |                                         | FOOTBOARD                    | 1 PC  |
| С     |                                         | SIDE RAILS                   | 2 PCS |
| D     |                                         | SLAT                         | 4 PCS |
| Ε     |                                         | CENTER LEG SUPPORT           | 4 PCS |
| F     | A                                       | WRENCH                       | 1 PC  |
| G     | Ŵ                                       | HEX NUT                      | 8 PCS |
| Н     | Ø                                       | LOCK WASHER                  | 8 PCS |
| Ι     | Ø                                       | FLAT WASHER                  | 8 PCS |
| J     | ()))))))))))))))))))))))))))))))))))))  | THREADED ROD<br>Ø 5/16" x 4" | 8 PCS |
| K     | (f)000000000000000000000000000000000000 | $1\frac{1}{2}$ " SCREW       | 8 PCS |