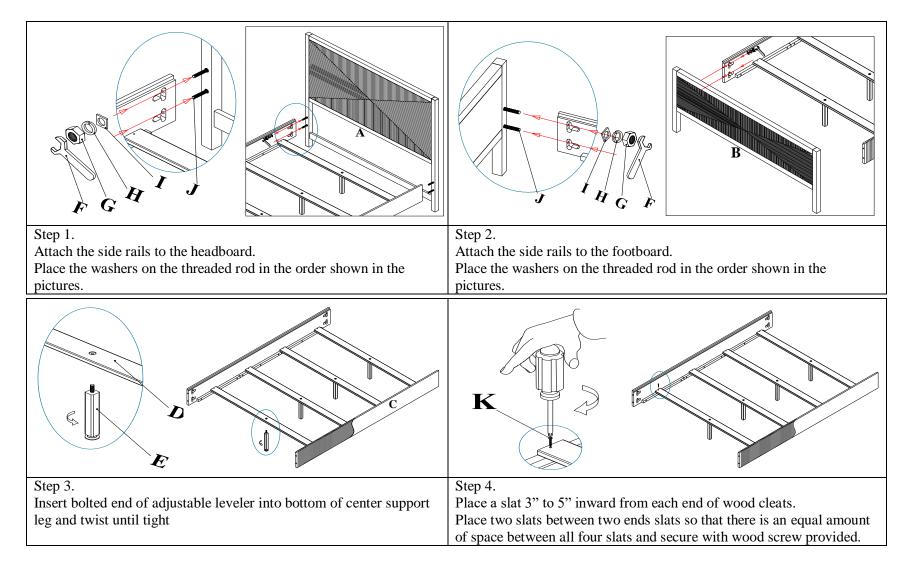

### Part List and Hardware List

| PIECE | PICTURE                               | DESCRIPTION                  | QTY   |
|-------|---------------------------------------|------------------------------|-------|
| Α     |                                       | HEADBOARD                    | 1 PC  |
| В     |                                       | FOOTBOARD                    | 1 PC  |
| С     |                                       | SIDE RAILS                   | 2 PCS |
| D     |                                       | SLAT                         | 4 PCS |
| Ε     |                                       | CENTER LEG SUPPORT           | 4 PCS |
| F     | ß                                     | WRENCH                       | 1 PC  |
| G     | Ŵ                                     | HEX NUT                      | 8 PCS |
| Н     | Ø                                     | LOCK WASHER                  | 8 PCS |
| Ι     | Ø                                     | FLAT WASHER                  | 8 PCS |
| J     | (ananananananananananananananananana) | THREADED ROD<br>Ø 5/16" x 4" | 8 PCS |
| K     | ()                                    | $1\frac{1}{2}$ " SCREW       | 8 PCS |