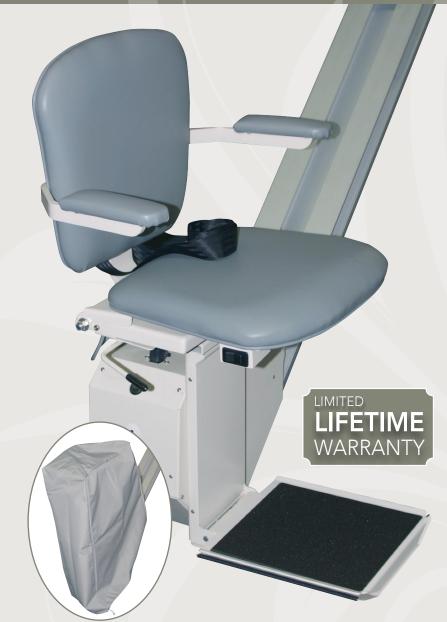

## Outdoor Stairlift

- Lowest priced outdoor unit
- Plated rack & pinion gear
- Anodized aluminum rail
- Protective coating on circuit board
- Plated track brackets
- Plated chassis frame
- Stainless steel hardware
- Heavy duty canvas cover
- Sealed switches & waterproof connections
- Outdoor grade powder coating
- Neutral gray color

- Folds to within 11" of the wall
- Attaches to stairs, not the wall
- Narrow, low profile track (2.5" tall x 6.5" wide)
- Obstruction sensors on chassis & footrest with audio beep notification
- Battery power allows 20 trips during power outages
- Top & bottom landing charge stations
- Audio beep notification when unit is not seated on charge stations
- · Rocker switch conveniently located on either side of seat
- Smooth starts & soft stops

- Constant pressure controls
- Wireless remote controls for upper & lower landings
- · Chassis mounted install switch simplifies installation
- Quickly installs on left or right side of stairway
- Rack and pinion drive with concealed gear rack
- Low-to-the-floor footrest
- 3" to 6" horizontal extension at top landing
- 25 to 45 degree angle applications
- 350 lbs capacity