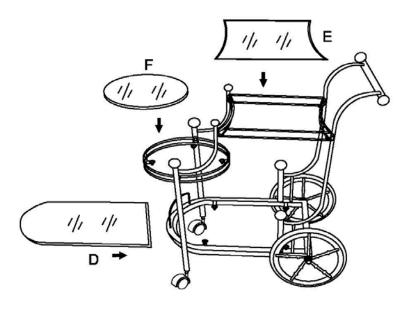

| 0  | 6PCS |
| 4 | Short Bolt<br>1/4" x 15.88mm          | $\bigoplus_{i \in I} m_i$                                                                    | 12PCS | 10    | Small Bead<br>3/4"      | Θ  | 2PCS |
| 5 | Small Bolt(1/4x3/8")<br>1/4" x 9.53mm | $\Theta$                                                                                     | 2PCS  | 11    | Wheel Lock<br>7/8"      | €0 | 2PCS |
| 6 | Suction Cup<br>8mm                    | <b>©</b>                                                                                     | 12PCS | 1<br> |                         |    |      |

#### **ASSEMBLY INSTRUCTIONS**

STEP 1





## STEP 2



## STEP 3



### STEP 4



PAGE 4 OF 5

COASTERFURNITURE.COM

#### **ASSEMBLY INSTRUCTIONS**



STEP 5



#### STEP 6

#### **COMPLETE**



## 910076



Note: Dimension tolerance ±5%