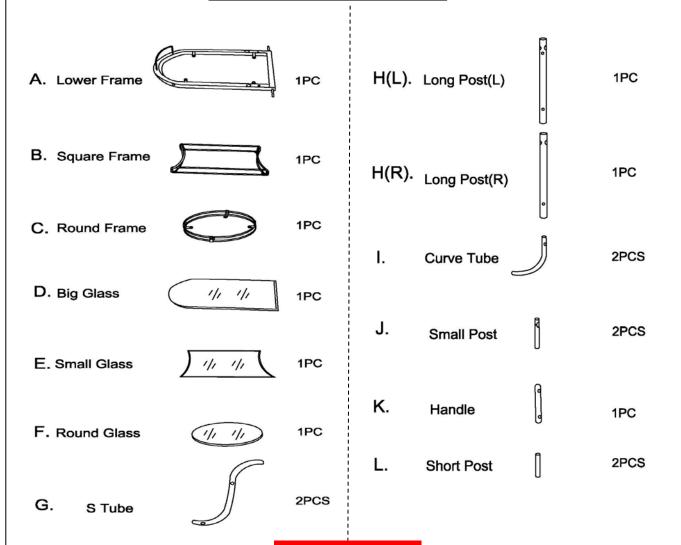

# ASSEMBLY INSTRUCTIONS COASTER FINE FURNITURE



Fine Furniture for every stage of life

**REVISION 0: 08/30/2019** 

910076 Serving Cart

PAGE 1 OF 5

COASTERFURNITURE.COM



#### **ASSEMBLY INSTRUCTIONS ASSEMBLY TIPS:**

- 1.Remove hardware from box and sort by size.
- 2. Please check to see that all hardware and parts are present prior to start of assembly.
- 3. Please follow attached instructions in the same sequence as numbered to assure fast & easy assembly.



#### 📤 Warning!

- 1.Don't attempt to repair or modify parts that are broken or defective. Please contact the store immediately.
- 2. This product is for home use only and not intended for commercial establishment.

#### ASSEMBLY TIME

**25 MINUTES** 

#### PARTS IDENTIFICATION





#### HARDWARE IDENTIFICATION

| 1 | Long Bolt<br>1/4" x 50.8mm            | ()2222222222                                                                                 | 2PCS  | 7     | Wheel 11-1/2"           |    | 2PCS |
|---|---------------------------------------|----------------------------------------------------------------------------------------------|-------|-------|-------------------------|----|------|
| 2 | Medium Bolt<br>1/4" x 38.1mm          | ()                                                                                           | 4PCS  | 8     | Caster w/Cap<br>40mm 1" |    | 2PCS |
| 3 | Middle Bolt<br>1/4" x 25.4mm          | $\widehat{\bullet}_{\overline{\mu}\overline{\mu}\overline{\mu}\overline{\mu}\overline{\mu}}$ | 2PCS  | 9     | Large Bead<br>1"