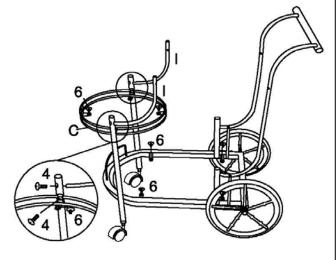

}_{\overline{\mu}\overline{\mu}\overline{\mu}\overline{\mu}\overline{\mu}}$ | 2PCS  | 9     | Large Bead<br>1"        | 0  | 6PCS |
| 4 | Short Bolt<br>1/4" x 15.88mm          | $\bigoplus_{i \in I} m_i$                                                                    | 12PCS | 10    | Small Bead<br>3/4"      | Θ  | 2PCS |
| 5 | Small Bolt(1/4x3/8")<br>1/4" x 9.53mm | $\Theta$                                                                                     | 2PCS  | 11    | Wheel Lock<br>7/8"      | €0 | 2PCS |
| 6 | Suction Cup<br>8mm                    | <b>©</b>                                                                                     | 12PCS | 1<br> |                         |    |      |

#### **ASSEMBLY INSTRUCTIONS**

STEP 1





## STEP 2



## STEP 3



### STEP 4



PAGE 4 OF 5

COASTERFURNITURE.COM

#### **ASSEMBLY INSTRUCTIONS**



STEP 5



#### STEP 6

#### **COMPLETE**



## 910076



Note: Dimension tolerance ±5%