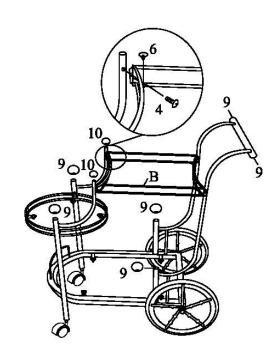

PCS  | 9     | Large Bead<br>1"        | 0  | 6PCS |
| 4 | Short Bolt<br>1/4" x 15.88mm          | $\bigoplus_{i \in I} m_i$                                                                    | 12PCS | 10    | Small Bead<br>3/4"      | Θ  | 2PCS |
| 5 | Small Bolt(1/4x3/8")<br>1/4" x 9.53mm | $\Theta$                                                                                     | 2PCS  | 11    | Wheel Lock<br>7/8"      | €0 | 2PCS |
| 6 | Suction Cup<br>8mm                    | <b>©</b>                                                                                     | 12PCS | 1<br> |                         |    |      |

#### **ASSEMBLY INSTRUCTIONS**

STEP 1





## STEP 2



## STEP 3



### STEP 4



PAGE 4 OF 5

COASTERFURNITURE.COM

#### **ASSEMBLY INSTRUCTIONS**



STEP 5



#### STEP 6

#### **COMPLETE**



## 910076



Note: Dimension tolerance ±5%