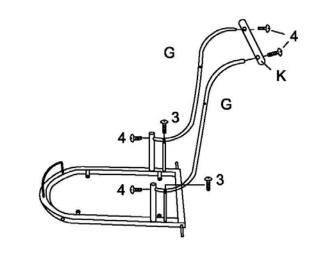

| $\widehat{\bullet}_{\overline{\mu}\overline{\mu}\overline{\mu}\overline{\mu}\overline{\mu}}$ | 2PCS  | 9     | Large Bead<br>1"        | 0  | 6PCS |
| 4 | Short Bolt<br>1/4" x 15.88mm          | $\bigoplus_{i \in I} m_i$                                                                    | 12PCS | 10    | Small Bead<br>3/4"      | Θ  | 2PCS |
| 5 | Small Bolt(1/4x3/8")<br>1/4" x 9.53mm | $\Theta$                                                                                     | 2PCS  | 11    | Wheel Lock<br>7/8"      | €0 | 2PCS |
| 6 | Suction Cup<br>8mm                    | <b>©</b>                                                                                     | 12PCS | 1<br> |                         |    |      |

#### **ASSEMBLY INSTRUCTIONS**

STEP 1





## STEP 2



## STEP 3



### STEP 4



PAGE 4 OF 5

COASTERFURNITURE.COM

#### **ASSEMBLY INSTRUCTIONS**



STEP 5



#### STEP 6

#### **COMPLETE**



## 910076



Note: Dimension tolerance ±5%