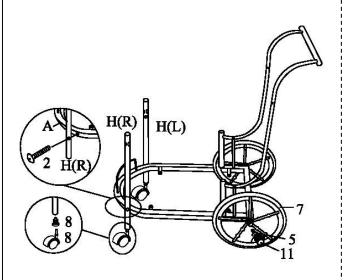

idehat{\bullet}_{\overline{\mu}\overline{\mu}\overline{\mu}\overline{\mu}\overline{\mu}}$ | 2PCS  | 9     | Large Bead<br>1"        | 0  | 6PCS |
| 4 | Short Bolt<br>1/4" x 15.88mm          | $\bigoplus_{i \in I} m_i$                                                                    | 12PCS | 10    | Small Bead<br>3/4"      | Θ  | 2PCS |
| 5 | Small Bolt(1/4x3/8")<br>1/4" x 9.53mm | $\Theta$                                                                                     | 2PCS  | 11    | Wheel Lock<br>7/8"      | €0 | 2PCS |
| 6 | Suction Cup<br>8mm                    | <b>©</b>                                                                                     | 12PCS | 1<br> |                         |    |      |

#### **ASSEMBLY INSTRUCTIONS**

STEP 1





## STEP 2



## STEP 3



### STEP 4



PAGE 4 OF 5

COASTERFURNITURE.COM

#### **ASSEMBLY INSTRUCTIONS**



STEP 5



#### STEP 6

#### **COMPLETE**



## 910076



Note: Dimension tolerance ±5%