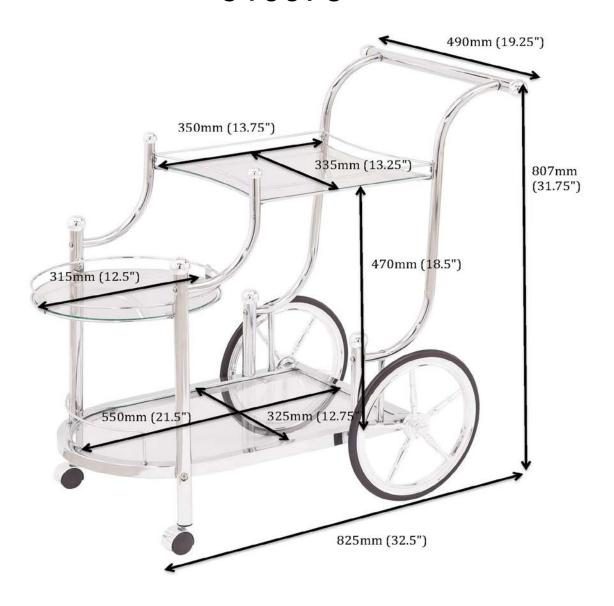

PCS |
| 4 | Short Bolt<br>1/4" x 15.88mm          | $\bigoplus_{i \in I} m_i$                                                                    | 12PCS | 10    | Small Bead<br>3/4"      | Θ  | 2PCS |
| 5 | Small Bolt(1/4x3/8")<br>1/4" x 9.53mm | $\Theta$                                                                                     | 2PCS  | 11    | Wheel Lock<br>7/8"      | €0 | 2PCS |
| 6 | Suction Cup<br>8mm                    | <b>©</b>                                                                                     | 12PCS | 1<br> |                         |    |      |

#### **ASSEMBLY INSTRUCTIONS**

STEP 1





## STEP 2



## STEP 3



### STEP 4



PAGE 4 OF 5

COASTERFURNITURE.COM

#### **ASSEMBLY INSTRUCTIONS**



STEP 5



#### STEP 6

#### **COMPLETE**



## 910076



Note: Dimension tolerance ±5%