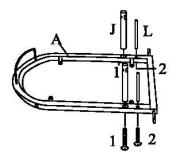

1/4" x 25.4mm          | $\widehat{\bullet}_{\overline{\mu}\overline{\mu}\overline{\mu}\overline{\mu}\overline{\mu}}$ | 2PCS  | 9     | Large Bead<br>1"        | 0  | 6PCS |
| 4 | Short Bolt<br>1/4" x 15.88mm          | $\bigoplus_{i \in I} m_i$                                                                    | 12PCS | 10    | Small Bead<br>3/4"      | Θ  | 2PCS |
| 5 | Small Bolt(1/4x3/8")<br>1/4" x 9.53mm | $\Theta$                                                                                     | 2PCS  | 11    | Wheel Lock<br>7/8"      | €0 | 2PCS |
| 6 | Suction Cup<br>8mm                    | <b>©</b>                                                                                     | 12PCS | 1<br> |                         |    |      |

#### **ASSEMBLY INSTRUCTIONS**

STEP 1





## STEP 2



## STEP 3



### STEP 4



PAGE 4 OF 5

COASTERFURNITURE.COM

#### **ASSEMBLY INSTRUCTIONS**



STEP 5



#### STEP 6

#### **COMPLETE**



## 910076



Note: Dimension tolerance ±5%