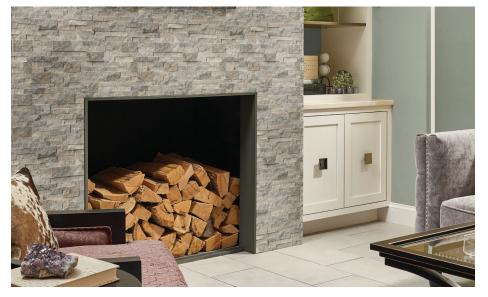

# Silver Travertine

Ledger Panel



### **Technical Information**

- Flat Panel
- : 6"x24"
- CornerThickness

Туре

Finish

- : 6"x12"x6" : 0.5"-0.75"
- Approx. Weight
- : 9.39 lbs.
- : Travertine
- : Splitface
- Average Compressive Strength: Dry/7500 Psi

### Color : Silver, Grey

Application : Walls, Barbeque areas, etc.

### Adhesive

- Exterior Application : A flexible latex based mortar system suitable for the stone is recommended.
- Interior Application : A thin set mortar suitable for the stone is recommended.
- For light colored stones, a white mortar is recommended.

### Packaging

- Panels : 6 pcs/box; 180 pcs/crate
- Corners : 4 pcs/box; 80 pcs/crate







## Substrates

### Exterior/Interior

- Fully cured concrete (at least 28 days cured)
- Masonry brick
- Regular brick
- Cement mortars
- Cementitious backer