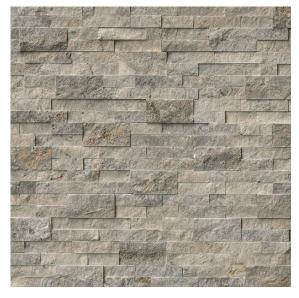

# Silver Travertine

Ledger Panel

### Color : Silver, Grey

Application : Walls, Barbeque areas, etc.