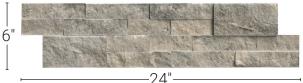

### **Technical Information**

- Flat Panel
- : 6"x24"
- CornerThickness

Туре

Finish

- : 6"x12"x6" : 0.5"-0.75"
- Approx. Weight
- : 9.39 lbs.
- : Travertine
- : Splitface
- Average Compressive Strength: Dry/7500 Psi