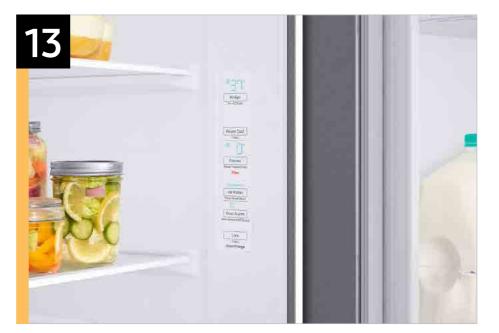

#### Features and Benefits - RS23A500ASR **Associated Image** Headline **Feature Name Long Body Copy Short Body Copy** A modern, built-in look featuring a minimalist exterior with signature flat-door design and recessed handles that seamlessly blend into MARKET . Modern, built-in look, Seamlessly designed that blend seamlessly **Counter Depth** for a built-in look into your kitchen. your kitchen. Less smudging means **Fingerprint Resistant** A finish that withstands everyday smudges, Less smudging means Fingerprint Resistant less cleaning **Finish** so you spend less time cleaning. less cleaning. 0000 Multi-vent technology keeps items Keep it all cool with Keeps every item **All-Around Cooling** on every shelf evenly cooled. even air circulation evenly cooled. All-Around Cooling

### Features and Benefits - RS23A500ASR (Continued)

|                    | Footure Name        |                                                                                                                                                                                                                       | Chart Dady Cany                                                                   | Associated Image                                                                                                                                                                                                                                                                                                                                                                                                                                                                                                                                                                                                                                                                                                                                                                                                                                                                                                                                                                                                                                                                                                                                                                                                                                                                                                                                                                                                                                                                                                                                                                                                                                                                                                                                                                                                                                                                                                                                                                                                                                                                                                               |
|--------------------|---------------------|-----------------------------------------------------------------------------------------------------------------------------------------------------------------------------------------------------------------------|-----------------------------------------------------------------------------------|--------------------------------------------------------------------------------------------------------------------------------------------------------------------------------------------------------------------------------------------------------------------------------------------------------------------------------------------------------------------------------------------------------------------------------------------------------------------------------------------------------------------------------------------------------------------------------------------------------------------------------------------------------------------------------------------------------------------------------------------------------------------------------------------------------------------------------------------------------------------------------------------------------------------------------------------------------------------------------------------------------------------------------------------------------------------------------------------------------------------------------------------------------------------------------------------------------------------------------------------------------------------------------------------------------------------------------------------------------------------------------------------------------------------------------------------------------------------------------------------------------------------------------------------------------------------------------------------------------------------------------------------------------------------------------------------------------------------------------------------------------------------------------------------------------------------------------------------------------------------------------------------------------------------------------------------------------------------------------------------------------------------------------------------------------------------------------------------------------------------------------|
| Headline           | Feature Name        | Long Body Copy                                                                                                                                                                                                        | Short Body Copy                                                                   | Associated Image                                                                                                                                                                                                                                                                                                                                                                                                                                                                                                                                                                                                                                                                                                                                                                                                                                                                                                                                                                                                                                                                                                                                                                                                                                                                                                                                                                                                                                                                                                                                                                                                                                                                                                                                                                                                                                                                                                                                                                                                                                                                                                               |
| N/A                | In-Door Ice Maker   | High-capacity, in-door ice maker with detachable ice bucket that saves shelf space for your frozen foods.                                                                                                             | High-capacity, in-door ice<br>maker saves shelf space.                            |                                                                                                                                                                                                                                                                                                                                                                                                                                                                                                                                                                                                                                                                                                                                                                                                                                                                                                                                                                                                                                                                                                                                                                                                                                                                                                                                                                                                                                                                                                                                                                                                                                                                                                                                                                                                                                                                                                                                                                                                                                                                                                                                |
| Wi-Fi connectivity | Wi-Fi Enabled       | Use the Samsung SmartThings App* on your smartphone to control the temperature and monitor your refrigerator remotely.  *Available on Android and iOS devices. A Wi-Fi connection and a Samsung account are required. | Control and monitor your fridge remotely.                                         | Fooder  Add has to purk filling to the filling and the filling |
| N/A                | Bright LED Lighting | Bright LED lighting designed to beautifully light up the interior of your fridge so you can quickly spot what you want.                                                                                               | Bright LED lighting designed to beautifully light up the interior of your fridge. |                                                                                                                                                                                                                                                                                                                                                                                                                                                                                                                                                                                                                                                                                                                                                                                                                                                                                                                                                                                                                                                                                                                                                                                                                                                                                                                                                                                                                                                                                                                                                                                                                                                                                                                                                                                                                                                                                                                                                                                                                                                                                                                                |