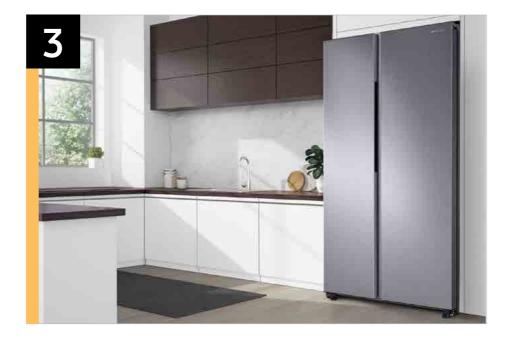

Fit Guide                  | 14 |
| Energy Guide and User Manual       | 15 |
| Feature Icons                      | 17 |

## Product Overview

### **Product Overview**

#### **Product Title\***

23 cu. ft. Smart Counter Depth Side-by-Side Refrigerator in Fingerprint Resistant Stainless Steel

#### **Product Description\* (214 characters)**

Large capacity Smart counter depth Side-by-Side Refrigerator with In-Door Ice Maker is beautifully designed with a modern look that blends seamlessly into your kitchen and a finish that withstands everyday smudges.

\*Product title and description should be updated upon color setup.

#### **Available Colors**



Fingerprint Resistant
Stainless Steel
RS23A500ASR



Fingerprint Resistant Black Stainless Steel RS23A500ASG



## Carousel Image Order









Easy Ad Links: RS23A500ASR

Easy Ad Links: RS23A500ASG



**R.COM** https://dam.gettyimages.com/p/z0c3461/external?q=RS23A500ASR%20Carousel%20Images%20Rcom **S.COM** https://dam.gettyimages.com/p/z0c3461/external?q=RS23A500ASR%20Carousel%20Images%20Scom

**R.COM** https://dam.gettyimages.com/p/z0c3461/external?q=RS23A500ASG%20Carousel%20Images%20Rcom **S.COM** https://dam.gettyimages.com/p/z0c3461/external?q=RS23A500ASG%20Carousel%20Images%20Scom

**360 Spin** https://dam.gettyimages.com/p/z0c3461/external?q=RS23A500ASR%20360%20Spins

**360 Spin** https://dam.gettyimages.com/p/z0c3461/external?q=RS23A500ASG%20360%20Spins

















# Product Messaging

#### Features and Benefits - RS23A500ASR **Associated Image** Headline **Feature Name Long Body Copy Short Body Copy** A modern,