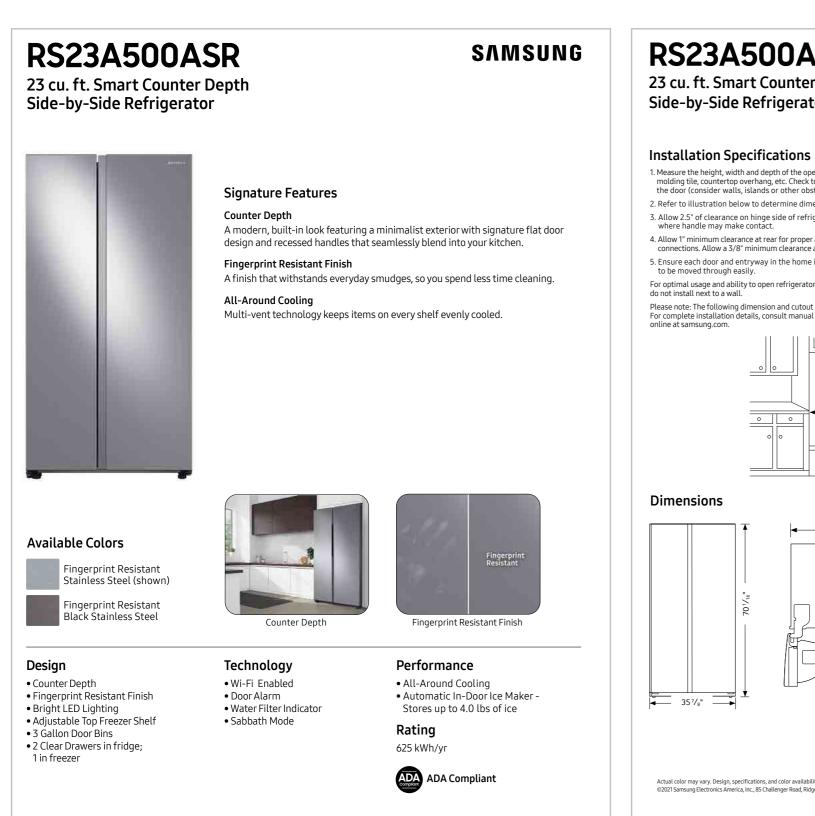

#### Features and Benefits - RS23A500ASR **Associated Image** Headline **Feature Name Long Body Copy Short Body Copy** A modern, built-in look featuring a minimalist exterior with signature flat-door design and recessed handles that seamlessly blend into MARKET . Modern, built-in look, Seamlessly designed that blend seamlessly **Counter Depth** for a built-in look into your kitchen. your kitchen. Less smudging means **Fingerprint Resistant** A finish that withstands everyday smudges, Less smudging means Fingerprint Resistant less cleaning **Finish** so you spend less time cleaning. less cleaning. 0000 Multi-vent technology keeps items Keep it all cool with Keeps every item **All-Around Cooling** on every shelf evenly cooled. even air circulation evenly cooled. All-Around Cooling

### Features and Benefits - RS23A500ASR (Continued)

|                    | Footure Name        |                                                                                                                                                                                                                       | Chart Dady Cany                                                                   | Associated Image                                                                                                                                                                                                                                                                                                                                                                                                                                                                                                                                                                                                                                                                                                                                                                                                                                                                                                                                                                                                                                                                                                                                                                                                                                                                                                                                                                                                                                                                                                                                                                                                                                                                                                                                                                                                                                                                                                                                                                                                                                                                                                               |
|--------------------|---------------------|-----------------------------------------------------------------------------------------------------------------------------------------------------------------------------------------------------------------------|-----------------------------------------------------------------------------------|--------------------------------------------------------------------------------------------------------------------------------------------------------------------------------------------------------------------------------------------------------------------------------------------------------------------------------------------------------------------------------------------------------------------------------------------------------------------------------------------------------------------------------------------------------------------------------------------------------------------------------------------------------------------------------------------------------------------------------------------------------------------------------------------------------------------------------------------------------------------------------------------------------------------------------------------------------------------------------------------------------------------------------------------------------------------------------------------------------------------------------------------------------------------------------------------------------------------------------------------------------------------------------------------------------------------------------------------------------------------------------------------------------------------------------------------------------------------------------------------------------------------------------------------------------------------------------------------------------------------------------------------------------------------------------------------------------------------------------------------------------------------------------------------------------------------------------------------------------------------------------------------------------------------------------------------------------------------------------------------------------------------------------------------------------------------------------------------------------------------------------|
| Headline           | Feature Name        | Long Body Copy                                                                                                                                                                                                        | Short Body Copy                                                                   | Associated Image                                                                                                                                                                                                                                                                                                                                                                                                                                                                                                                                                                                                                                                                                                                                                                                                                                                                                                                                                                                                                                                                                                                                                                                                                                                                                                                                                                                                                                                                                                                                                                                                                                                                                                                                                                                                                                                                                                                                                                                                                                                                                                               |
| N/A                | In-Door Ice Maker   | High-capacity, in-door ice maker with detachable ice bucket that saves shelf space for your frozen foods.                                                                                                             | High-capacity, in-door ice<br>maker saves shelf space.                            |                                                                                                                                                                                                                                                                                                                                                                                                                                                                                                                                                                                                                                                                                                                                                                                                                                                                                                                                                                                                                                                                                                                                                                                                                                                                                                                                                                                                                                                                                                                                                                                                                                                                                                                                                                                                                                                                                                                                                                                                                                                                                                                                |
| Wi-Fi connectivity | Wi-Fi Enabled       | Use the Samsung SmartThings App* on your smartphone to control the temperature and monitor your refrigerator remotely.  *Available on Android and iOS devices. A Wi-Fi connection and a Samsung account are required. | Control and monitor your fridge remotely.                                         | Fooder  Add has to purk filling to the filling and the filling |
| N/A                | Bright LED Lighting | Bright LED lighting designed to beautifully light up the interior of your fridge so you can quickly spot what you want.                                                                                               | Bright LED lighting designed to beautifully light up the interior of your fridge. |                                                                                                                                                                                                                                                                                                                                                                                                                                                                                                                                                                                                                                                                                                                                                                                                                                                                                                                                                                                                                                                                                                                                                                                                                                                                                                                                                                                                                                                                                                                                                                                                                                                                                                                                                                                                                                                                                                                                                                                                                                                                                                                                |

| Headline | Feature Name                     | Long Body Copy                       | Short Body Copy         | Associated Image                                                                                                                                                                                                                                                                                                                                                                                                                                                                                                                                                                                                                                                                                                                                                                                                                                                                                                                                                                                                                                                                                                                                                                                                                                                                                                                                                                                                                                                                                                                                                                                                                                                                                                                                                                                                                                                                                                                                                                                                                                                                                                               |
|----------|----------------------------------|--------------------------------------|-------------------------|--------------------------------------------------------------------------------------------------------------------------------------------------------------------------------------------------------------------------------------------------------------------------------------------------------------------------------------------------------------------------------------------------------------------------------------------------------------------------------------------------------------------------------------------------------------------------------------------------------------------------------------------------------------------------------------------------------------------------------------------------------------------------------------------------------------------------------------------------------------------------------------------------------------------------------------------------------------------------------------------------------------------------------------------------------------------------------------------------------------------------------------------------------------------------------------------------------------------------------------------------------------------------------------------------------------------------------------------------------------------------------------------------------------------------------------------------------------------------------------------------------------------------------------------------------------------------------------------------------------------------------------------------------------------------------------------------------------------------------------------------------------------------------------------------------------------------------------------------------------------------------------------------------------------------------------------------------------------------------------------------------------------------------------------------------------------------------------------------------------------------------|
| N/A      | Accessibility<br>(ADA Compliant) | Easy-to-reach controls for everyone. | Easy-to-reach controls. | Froser Cool Total  Frozer  Fro |

## Spec Sheet

#### Easy Ads link

https://dam.gettyimages.com/p/z0c3461/external?o=AND&q=RS23A500A%20Spec%20Sheet

Spec Sheet - front Spec Sheet - back