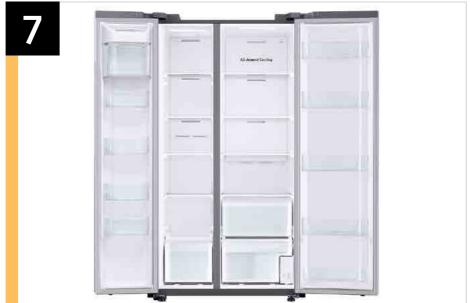

#### **Product Title\***

23 cu. ft. Smart Counter Depth Side-by-Side Refrigerator in Fingerprint Resistant Stainless Steel

#### **Product Description\* (214 characters)**

Large capacity Smart counter depth Side-by-Side Refrigerator with In-Door Ice Maker is beautifully designed with a modern look that blends seamlessly into your kitchen and a finish that withstands everyday smudges.