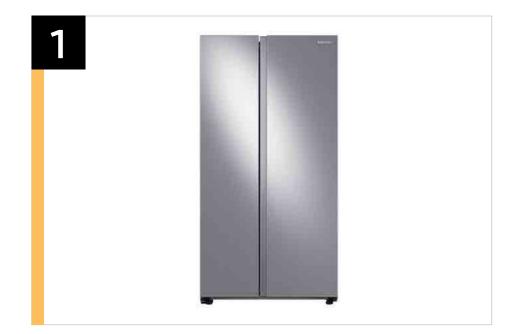

### **Product Overview**

#### **Product Title\***

23 cu. ft. Smart Counter Depth Side-by-Side Refrigerator in Fingerprint Resistant Stainless Steel

#### **Product Description\* (214 characters)**

Large capacity Smart counter depth Side-by-Side Refrigerator with In-Door Ice Maker is beautifully designed with a modern look that blends seamlessly into your kitchen and a finish that withstands everyday smudges.