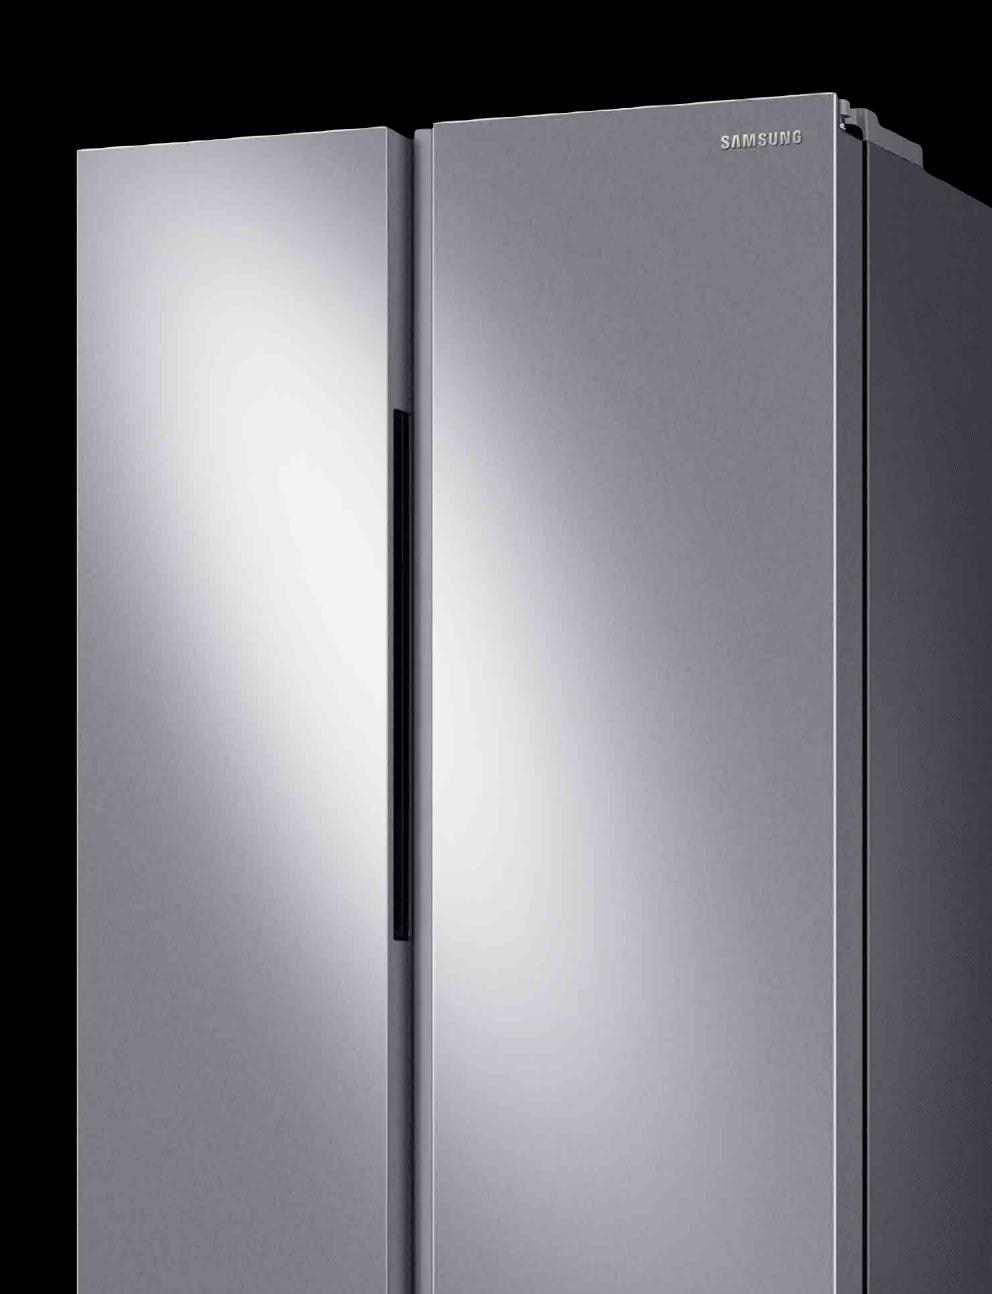

#### Main Key Visual

#### **Product Title\***

23 cu. ft. Smart Counter Depth Side-by-Side Refrigerator in Fingerprint Resistant Stainless Steel

#### **Product Description\* (214 characters)**

Large capacity Smart counter depth Side-by-Side Refrigerator with In-Door Ice Maker is beautifully designed with a modern look that blends seamlessly into your kitchen and a finish that withstands everyday smudges.

#### **Available Colors**

Fingerprint Resistant
Stainless Steel
RS23A500ASR

Fingerprint Resistant Black Stainless Steel RS23A500ASG