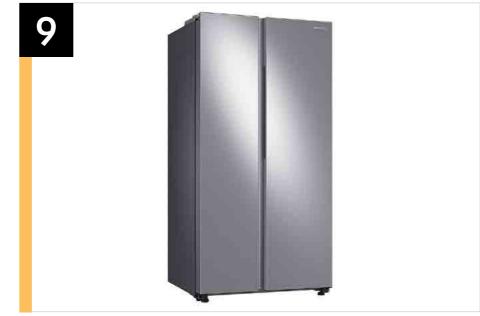

#### **Product Title\***

23 cu. ft. Smart Counter Depth Side-by-Side Refrigerator in Fingerprint Resistant Stainless Steel

#### **Product Description\* (214 characters)**

Large capacity Smart counter depth Side-by-Side Refrigerator with In-Door Ice Maker is beautifully designed with a modern look that blends seamlessly into your kitchen and a finish that withstands everyday smudges.

#### **Available Colors**

Fingerprint Resistant
Stainless Steel
RS23A500ASR

Fingerprint Resistant Black Stainless Steel RS23A500ASG