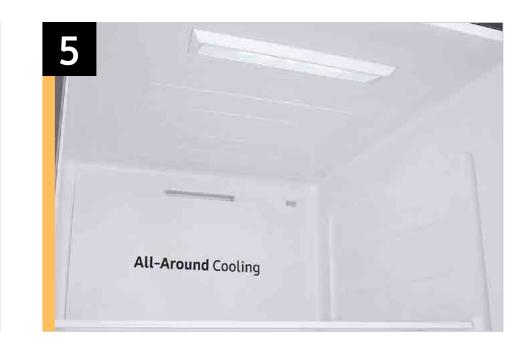

#### Features and Benefits - RS23A500ASR **Associated Image** Headline **Feature Name Long Body Copy Short Body Copy** A modern, built-in look featuring a minimalist exterior with signature flat-door design and recessed handles that seamlessly blend into MARKET . Modern, built-in look, Seamlessly designed that blend seamlessly **Counter Depth** for a built-in look into your kitchen. your kitchen. Less smudging means **Fingerprint Resistant** A finish that withstands everyday smudges, Less smudging means Fingerprint Resistant less cleaning **Finish** so you spend less time cleaning. less cleaning. 0000 Multi-vent technology keeps items Keep it all cool with Keeps every item **All-Around Cooling** on every shelf evenly cooled. even air circulation evenly cooled. All-Around Cooling