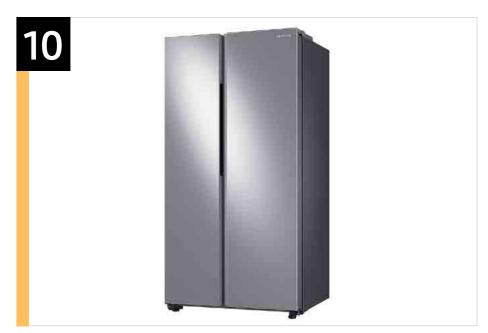

#### **Product Title\***

23 cu. ft. Smart Counter Depth Side-by-Side Refrigerator in Fingerprint Resistant Stainless Steel

#### **Product Description\* (214 characters)**

Large capacity Smart counter depth Side-by-Side Refrigerator with In-Door Ice Maker is beautifully designed with a modern look that blends seamlessly into your kitchen and a finish that withstands everyday smudges.

#### **Available Colors**

Fingerprint Resistant
Stainless Steel
RS23A500ASR

Fingerprint Resistant Black Stainless Steel RS23A500ASG