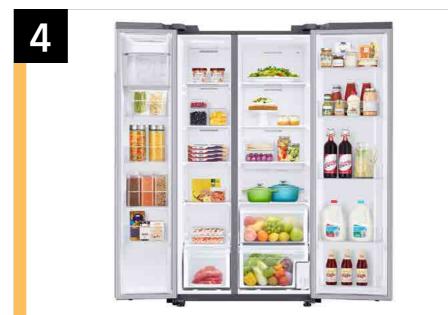

#### Features and Benefits - RS23A500ASR **Associated Image** Headline **Feature Name Long Body Copy Short Body Copy** A modern, built-in look featuring a minimalist exterior with signature flat-door design and recessed handles that seamlessly blend into MARKET . Modern, built-in look, Seamlessly designed that blend seamlessly **Counter Depth** for a built-in look into your kitchen. your kitchen. Less smudging means **Fingerprint Resistant** A finish that withstands everyday smudges, Less smudging means Fingerprint Resistant less cleaning **Finish** so you spend less time cleaning. less cleaning. 0000 Multi-vent technology keeps items Keep it all cool with Keeps every item **All-Around Cooling** on every shelf evenly cooled. even air circulation evenly cooled. All-Around Cooling

### Features and Benefits - RS23A500ASR (Continued)

|                    | Footure Name        |                                                                                                                                                                                                                       | Chart Dady Cany                                                                   | Associated Image                                                                                                                                                                                                                                                                                                                                                                                                                                                                                                                                                                                                                                                                                                                                                                                                                                                                                                                                                                                                                                                                                                                                                                                                                                                                                                                                                                                                                                                                                                                                                                                                                                                                                                                                                                                                                                                                                                                                                                                                                                                                                                               |
|--------------------|---------------------|-----------------------------------------------------------------------------------------------------------------------------------------------------------------------------------------------------------------------|-----------------------------------------------------------------------------------|--------------------------------------------------------------------------------------------------------------------------------------------------------------------------------------------------------------------------------------------------------------------------------------------------------------------------------------------------------------------------------------------------------------------------------------------------------------------------------------------------------------------------------------------------------------------------------------------------------------------------------------------------------------------------------------------------------------------------------------------------------------------------------------------------------------------------------------------------------------------------------------------------------------------------------------------------------------------------------------------------------------------------------------------------------------------------------------------------------------------------------------------------------------------------------------------------------------------------------------------------------------------------------------------------------------------------------------------------------------------------------------------------------------------------------------------------------------------------------------------------------------------------------------------------------------------------------------------------------------------------------------------------------------------------------------------------------------------------------------------------------------------------------------------------------------------------------------------------------------------------------------------------------------------------------------------------------------------------------------------------------------------------------------------------------------------------------------------------------------------------------|
| Headline           | Feature Name        | Long Body Copy                                                                                                                                                                                                        | Short Body Copy                                                                   | Associated Image                                                                                                                                                                                                                                                                                                                                                                                                                                                                                                                                                                                                                                                                                                                                                                                                                                                                                                                                                                                                                                                                                                                                                                                                                                                                                                                                                                                                                                                                                                                                                                                                                                                                                                                                                                                                                                                                                                                                                                                                                                                                                                               |
| N/A                | In-Door Ice Maker   | High-capacity, in-door ice maker with detachable ice bucket that saves shelf space for your frozen foods.                                                                                                             | High-capacity, in-door ice<br>maker saves shelf space.                            |                                                                                                                                                                                                                                                                                                                                                                                                                                                                                                                                                                                                                                                                                                                                                                                                                                                                                                                                                                                                                                                                                                                                                                                                                                                                                                                                                                                                                                                                                                                                                                                                                                                                                                                                                                                                                                                                                                                                                                                                                                                                                                                                |
| Wi-Fi connectivity | Wi-Fi Enabled       | Use the Samsung SmartThings App* on your smartphone to control the temperature and monitor your refrigerator remotely.  *Available on Android and iOS devices. A Wi-Fi connection and a Samsung account are required. | Control and monitor your fridge remotely.                                         | Fooder  Add has to purk filling to the filling and the filling |
| N/A                | Bright LED Lighting | Bright LED lighting designed to beautifully light up the interior of your fridge so you can quickly spot what you want.                                                                                               | Bright LED lighting designed to beautifully light up the interior of your fridge. |                                                                                                                                                                                                                                                                                                                                                                                                                                                                                                                                                                                                                                                                                                                                                                                                                                                                                                                                                                                                                                                                                                                                                                                                                                                                                                                                                                                                                                                                                                                                                                                                                                                                                                                                                                                                                                                                                                                                                                                                                                                                                                                                |