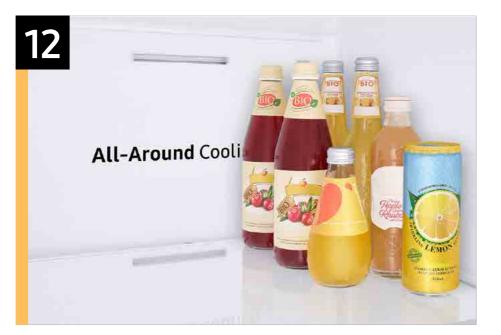

#### Features and Benefits - RS23A500ASR **Associated Image** Headline **Feature Name Long Body Copy Short Body Copy** A modern, built-in look featuring a minimalist exterior with signature flat-door design and recessed handles that seamlessly blend into MARKET . Modern, built-in look, Seamlessly designed that blend seamlessly **Counter Depth** for a built-in look into your kitchen. your kitchen. Less smudging means **Fingerprint Resistant** A finish that withstands everyday smudges, Less smudging means Fingerprint Resistant less cleaning **Finish** so you spend less time cleaning. less cleaning. 0000 Multi-vent technology keeps items Keep it all cool with Keeps every item **All-Around Cooling** on every shelf evenly cooled. even air circulation evenly cooled. All-Around Cooling