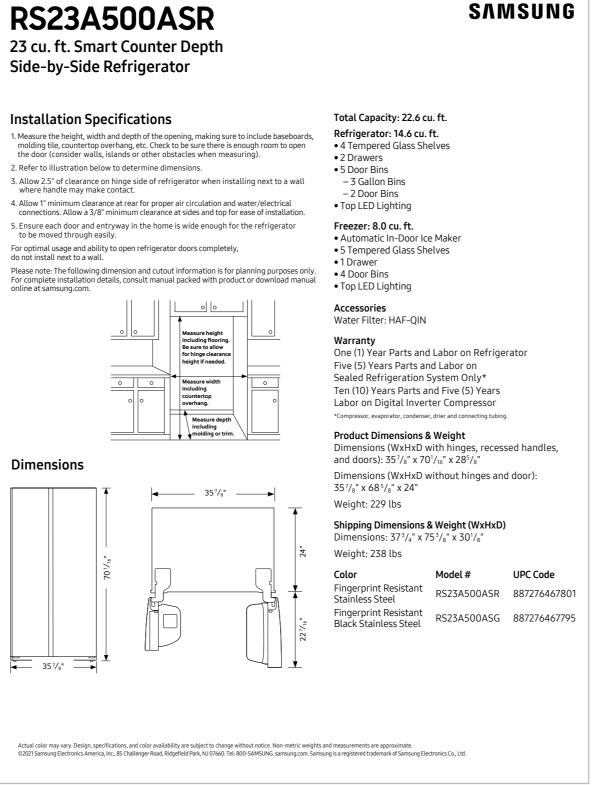

## Spec Sheet

#### Easy Ads link

https://dam.gettyimages.com/p/z0c3461/external?o=AND&q=RS23A500A%20Spec%20Sheet

Spec Sheet - front Spec Sheet - back

## Review Mapping

| Model #                    | Туре         | Color                                                                                |
|----------------------------|--------------|--------------------------------------------------------------------------------------|
| RS23A500ASR<br>RS23A500ASG | Side-by-Side | Fingerprint Resistant Stainless Steel<br>Fingerprint Resistant Black Stainless Steel |

## **Related Product**

Water Filter
HAF-QIN