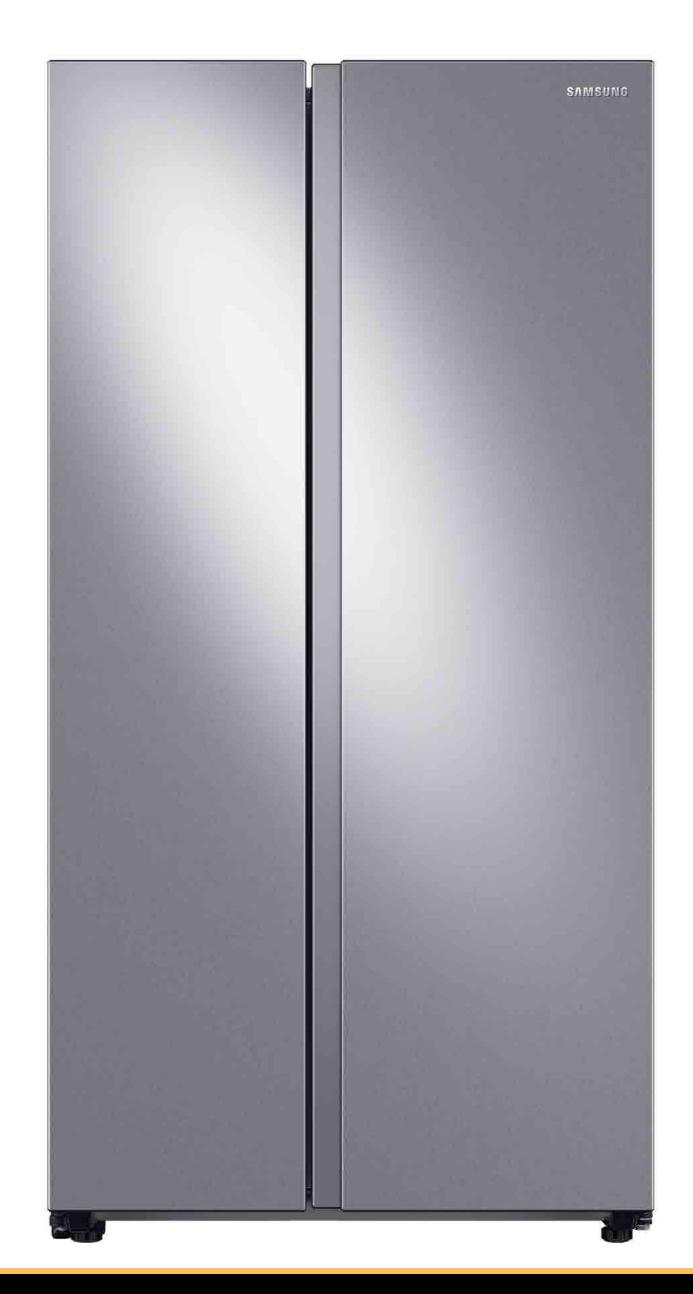

#### **Product Title\***

23 cu. ft. Smart Counter Depth Side-by-Side Refrigerator in Fingerprint Resistant Stainless Steel

#### **Product Description\* (214 characters)**

Large capacity Smart counter depth Side-by-Side Refrigerator with In-Door Ice Maker is beautifully designed with a modern look that blends seamlessly into your kitchen and a finish that withstands everyday smudges.

#### **Available Colors**

Fingerprint Resistant
Stainless Steel
RS23A500ASR

Fingerprint Resistant Black Stainless Steel RS23A500ASG

#### Main Key Visual