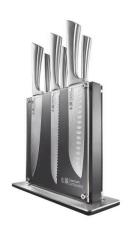

## Damashiro 7pc Kin Kinfe Block Set

**Model:** 1029093

Manufacturer: Cuisine::pro

MSRP: \$199.99

- Damashiro knives are inspired by traditional Japanese craftsman and Samurai sword makers
- Characterized by distinctive traditional Damascus on the blade
- Made from the finest quality Japanese steel
- Blades tapered for a thinner and more precise cutting edge
- Engineered and tested to meet Rockwell 53 hardness for optimum performance
- Comes housed in a stylish knife block to showcase your blades
- Recommend hand wash only
- Includes: 8" Chef knife
- 8" Bread knife
- 6.5" Santoku knife
- 5" Santoku knife
- 4.5" Utility knife
- 3.5" Paring knife
- Knife block