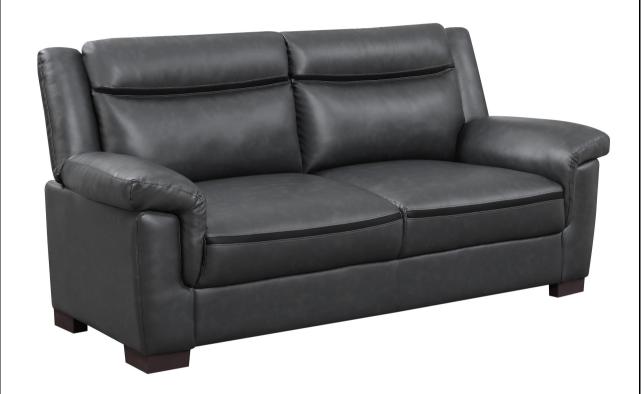

# ASSEMBLY INSTRUCTIONS COASTER FINE FURNITURE



Fine Furniture for every stage of life

506591 SOFA

REVISION 0: 05/12/2017 REVISION 1: 05/08/2019 REVISION 2: 11/16/2019

**COASTERFURNITURE.COM** 

ITEM: 506591

#### **ASSEMBLY INSTRUCTIONS**



#### **ASSEMBLY TIPS:**

- 1. Remove hardware from box and sort by size.
- 2. Please check to see that all hardware and parts are present prior to start of assembly.
- 3. Please follow attached instructions in the same sequence as numbered to assure fast & easy assembly.



#### **WARNING!**

- 1. Don't attempt to repair or modify parts that are broken or defective. Please contact the store immediately.
- 2. This product is for home use only and not intended for commercial establishments.



ASSEMBLY TIME 15 MINUTES

### **PARTS IDENTIFICATION**



**BASE** 

1PC

В



**BACK** 

1PC

C



LEG