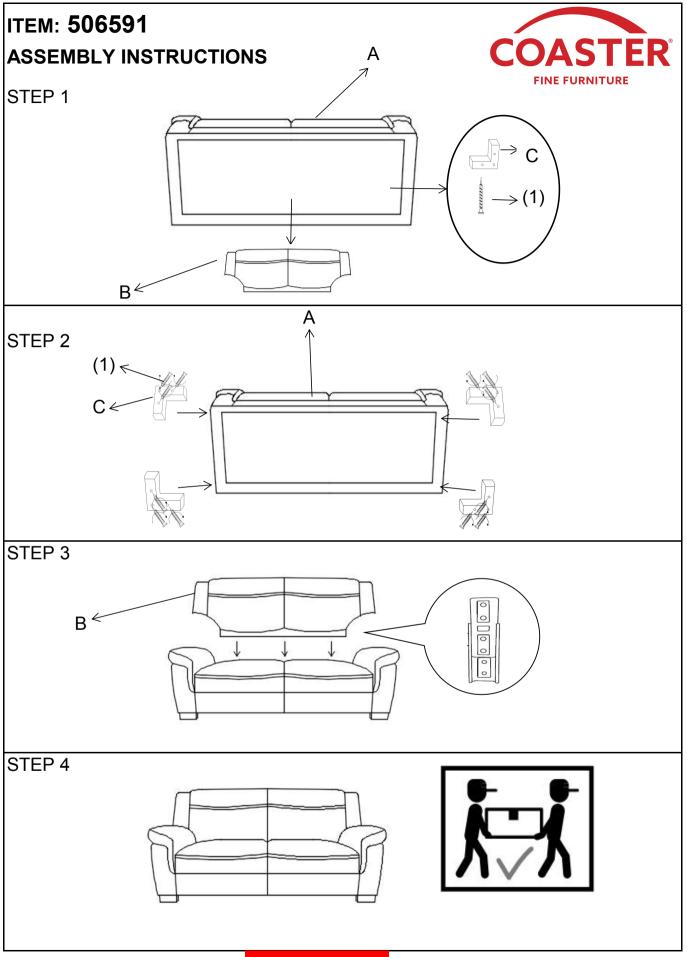

#### **ASSEMBLY INSTRUCTIONS**

#### **ASSEMBLY TIPS:**

- 1. Remove hardware from box and sort by size.
- 2. Please check to see that all hardware and parts are present prior to start of assembly.
- 3. Please follow attached instructions in the same sequence as numbered to assure fast & easy assembly.

ASSEMBLY TIME 15 MINUTES

### **PARTS IDENTIFICATION**

**BASE** 

1PC

В

**BACK** 

1PC

C

LEG

4PCS

## Z HARDWARE PACKAGE

| NO  | DESCRIPTION        | FIGURE                                 | Q'TY  |
|-----|--------------------|----------------------------------------|-------|
| (1) | SCREW<br>φ5MM*50MM | \************************************* | 12PCS |