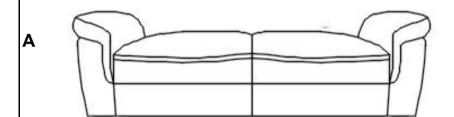

ASSEMBLY INSTRUCTIONS COASTER FINE FURNITURE



Fine Furniture for every stage of life

506591 SOFA

REVISION 0: 05/12/2017 REVISION 1: 05/08/2019 REVISION 2: 11/16/2019

**COASTERFURNITURE.COM** 

ITEM: 506591

#### **ASSEMBLY INSTRUCTIONS**



#### **ASSEMBLY TIPS:**

- 1. Remove hardware from box and sort by size.
- 2. Please check to see that all hardware and parts are present prior to start of assembly.
- 3. Please follow attached instructions in the same sequence as numbered to assure fast & easy assembly.



#### **WARNING!**

- 1. Don't attempt to repair or modify parts that are broken or defective. Please contact the store immediately.
- 2. This product is for home use only and not intended for commercial establishments.



ASSEMBLY TIME 15 MINUTES

### **PARTS IDENTIFICATION**



**BASE** 

1PC

В



**BACK** 

1PC

C



LEG

4PCS

## Z HARDWARE PACKAGE

| NO  | DESCRIPTION        | FIGURE                                 | Q'TY  |
|-----|--------------------|----------------------------------------|-------|
| (1) | SCREW<br>φ5MM*50MM | \************************************* | 12PCS |





**COASTERFURNITURE.COM**