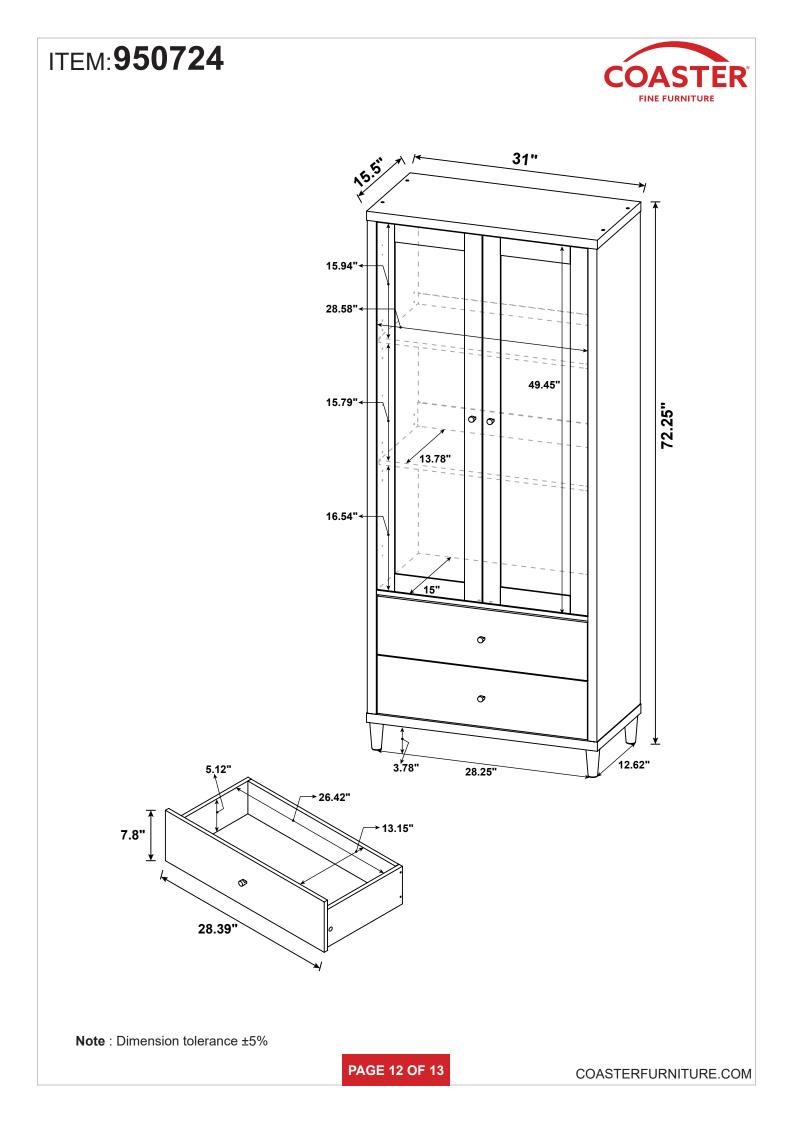

COASTERFURNITURE.COM

# ITEM:950724



### **ASSEMBLY INSTRUCTIONS**

#### **ASSEMBLY TIPS:**

- 1. Remove hardware from box and sort by size.
- 2. Please check to see that all hardware and parts are present prior to start of assembly.
- 3. Please follow attached instructions in the same sequence as numbered to assure fast & easy assembly.

# $\mathbf{M}$

WARNING! 1. Don't attempt to rep

1. Don't attempt to repair or modify parts that are broken or defective. Please contact the store immediately. 2. This product is for home use only and not intended for commercial establishments.





Phillips head screw driver is required in the assembly process; however, manufacturer does not provide this item.

**PAGE 3 OF 13** 















# ITEM:**950724** STEP 13 COMPLETE







PAGE 11 OF 13



# **ANTI-TIPPING INSTALLMENT INSTRUCTIONS**

### FURNITURE TIPPING RESTRAINT

### WARNING

Injury may result from tipping furniture. This restraint may protect against tipping furniture. Do not allow children to climb on furniture. This restraint is not a substitute for proper adult supervision. Failure to detach this restraint before moving the furniture may result in injury and damage.

- 1. To attach the anti-tip strap, securely mount one end to the top of the case piece with the 5/8" screw.
- 2. Position the case piece against the wall in the desired location.
- 3. Pull the anti-tip strap taut and mark the position of where you will secure the other end on the wall.
- 4. Drill a 1-1/4" hole in the spot you marked.
- 5. Tap in plastic wall plug.
- 6. Fasten anti-tip strap with wall sc