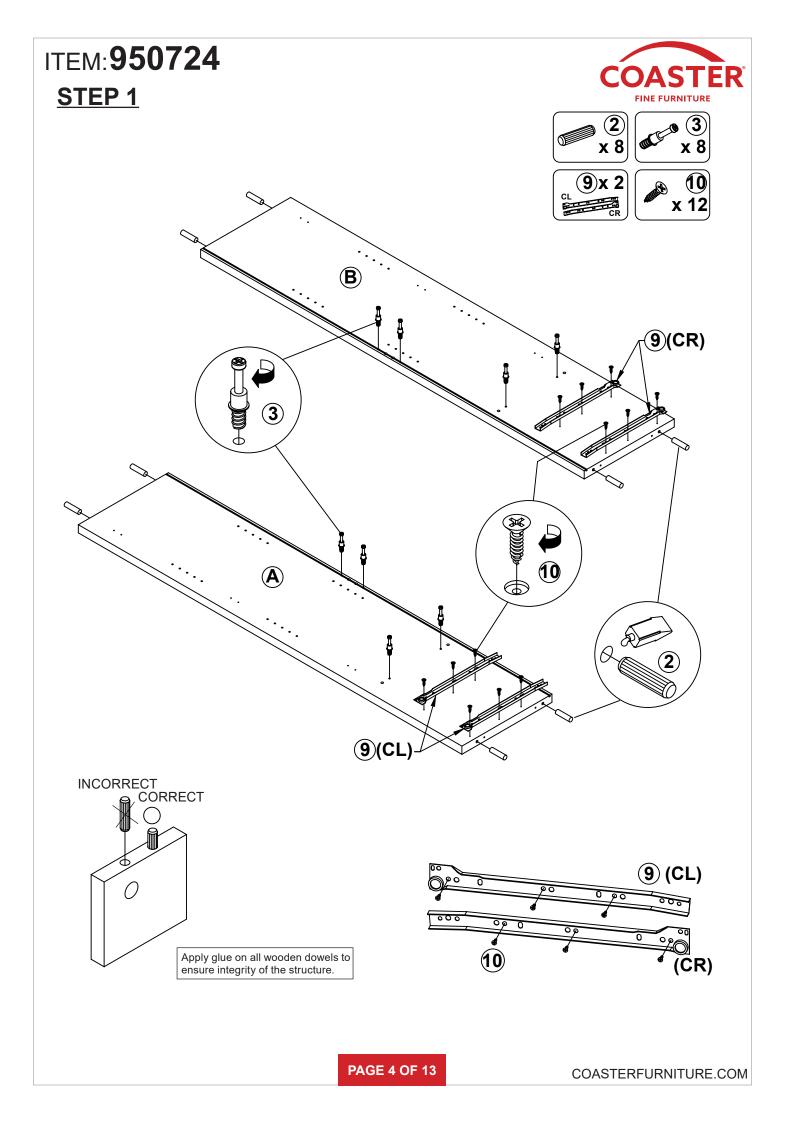

### **ASSEMBLY INSTRUCTIONS**

#### **ASSEMBLY TIPS:**

- 1. Remove hardware from box and sort by size.
- 2. Please check to see that all hardware and parts are present prior to start of assembly.
- 3. Please follow attached instructions in the same sequence as numbered to assure fast & easy assembly.