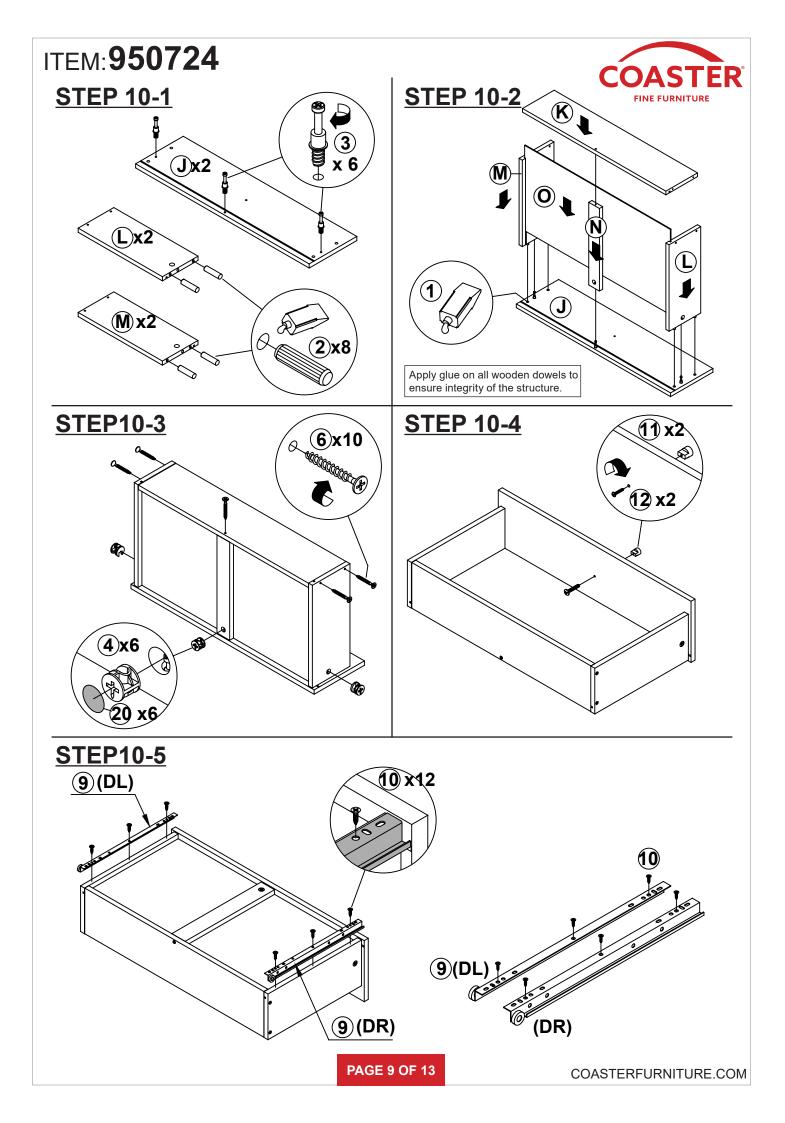

ON 2 : 12/16/2019 REVISION 3 : 10/31/2022

**PAGE 1 OF 13** 

COASTERFURNITURE.COM

# ITEM:950724



### **ASSEMBLY INSTRUCTIONS**

#### **ASSEMBLY TIPS:**

- 1. Remove hardware from box and sort by size.
- 2. Please check to see that all hardware and parts are present prior to start of assembly.
- 3. Please follow attached instructions in the same sequence as numbered to assure fast & easy assembly.

# $\mathbf{M}$

WARNING! 1. Don't attempt to rep

1. Don't attempt to repair or modify parts that are broken or defective. Please contact the store immediately. 2. This product is for home use only and not intended for commercial establishments.





Phillips head screw driver is required in the assembly process; however, manufacturer does not provide this item.

**PAGE 3 OF 13** 















# ITEM:**950724** STEP 13 COMPLETE







PAGE 11 OF 13



# **ANTI-TIPPING INSTALLMENT INSTRUCTIONS**

### FURNITURE TIPPING RESTRAINT

### WARNING

Injury may result from tipping furniture. This restraint may protect against tipping furniture. Do not allow children to climb on furniture. This restraint is not a substitute for proper adult supervision. Failure to detach this restraint before moving the furniture may result in injury and damage.

- 1. To attach the anti-tip strap, securely mount one end to the top of the case piece with the 5/8" screw.
- 2. Position the case piece against the wall in the desired location.
- 3. Pull the anti-tip strap taut and mark the position of where you will secure the other end on the wall.
- 4. Drill a 1-1/4" hole in the spot you marked.
- 5. Tap