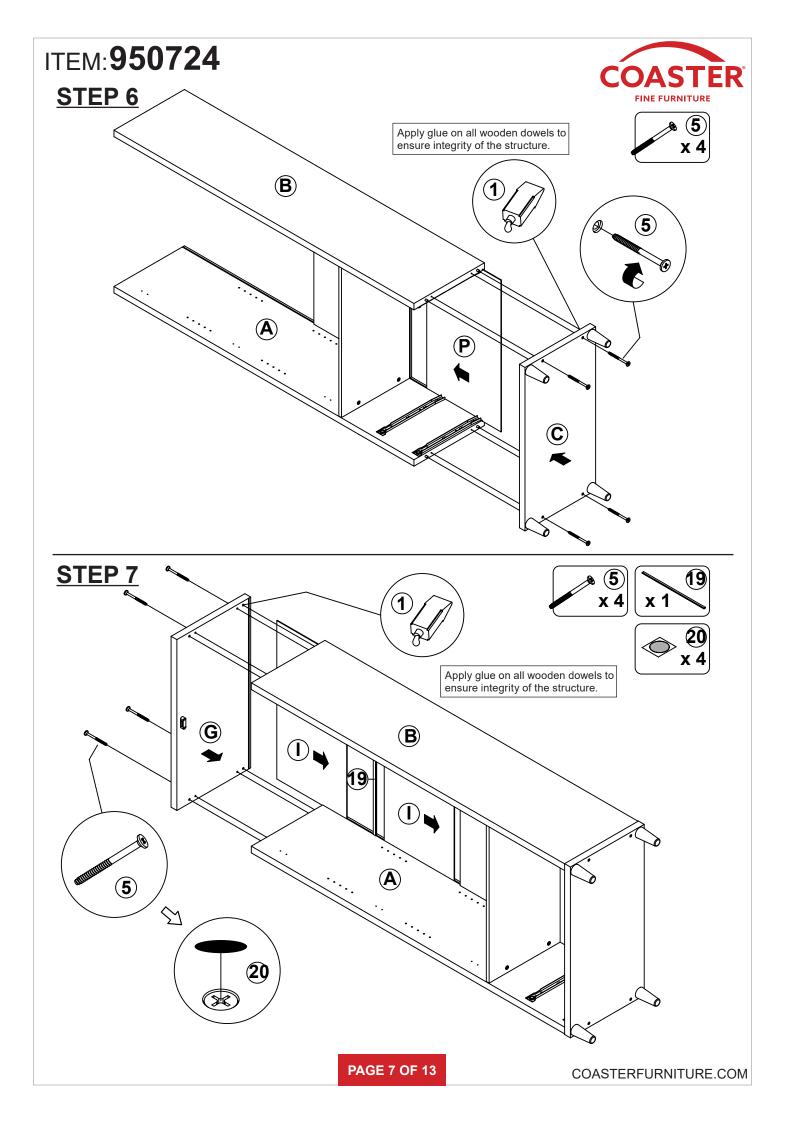

VISION 2 : 12/16/2019 REVISION 3 : 10/31/2022

**PAGE 1 OF 13** 

COASTERFURNITURE.COM

# ITEM:950724



### **ASSEMBLY INSTRUCTIONS**

#### **ASSEMBLY TIPS:**

- 1. Remove hardware from box and sort by size.
- 2. Please check to see that all hardware and parts are present prior to start of assembly.
- 3. Please follow attached instructions in the same sequence as numbered to assure fast & easy assembly.

# $\mathbf{M}$

WARNING! 1. Don't attempt to rep

1. Don't attempt to repair or modify parts that are broken or defective. Please contact the store immediately. 2. This product is for home use only and not intended for commercial establishments.





Phillips head screw driver is required in the assembly process; however, manufacturer does not provide this item.

**PAGE 3 OF 13** 















# ITEM:**950724** STEP 13 COMPLETE







PAGE 11 OF 13



# **ANTI-TIPPING INSTALLMENT INSTRUCTIONS**

### FURNITURE TIPPING RESTRAINT

### WARNING

Injury may result from tipping furniture. This restraint may protect against tipping furniture. Do not allow children to climb on furniture. This restraint is not a substitute for proper adult supervision. Failure to detach this restraint before moving the furniture may result in injury and damage.

- 1. To attach the anti-tip strap, securely mount one end to the top of the case piece with the 5/8" screw.
- 2. Position the case piece against the wall in the desired location.
- 3. Pull the anti-tip strap taut and mark the position of where you will secure the other end on the wall.
- 4. Drill a 1-1/4" hole in the spot you marked.
- 5.