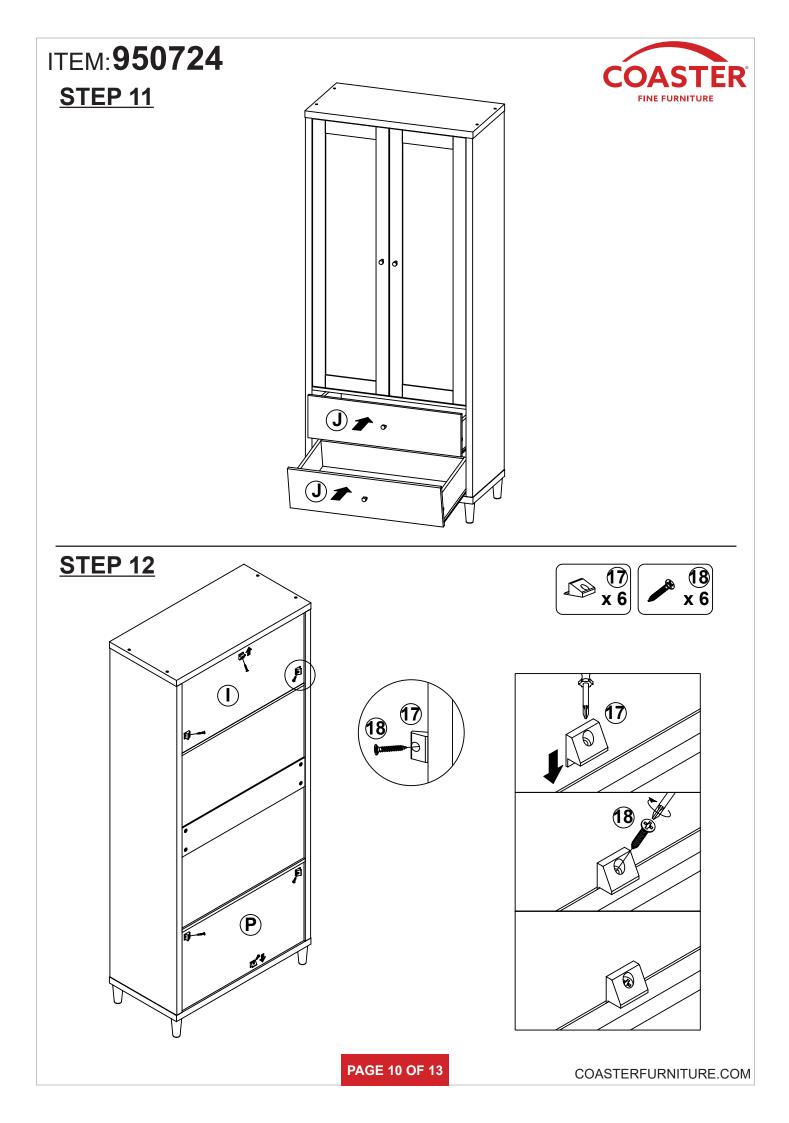

2 : 12/16/2019 REVISION 3 : 10/31/2022

**PAGE 1 OF 13** 

COASTERFURNITURE.COM

# ITEM:950724



### **ASSEMBLY INSTRUCTIONS**

#### **ASSEMBLY TIPS:**

- 1. Remove hardware from box and sort by size.
- 2. Please check to see that all hardware and parts are present prior to start of assembly.
- 3. Please follow attached instructions in the same sequence as numbered to assure fast & easy assembly.

# $\mathbf{M}$

WARNING! 1. Don't attempt to rep

1. Don't attempt to repair or modify parts that are broken or defective. Please contact the store immediately. 2. This product is for home use only and not intended for commercial establishments.





Phillips head screw driver is required in the assembly process; however, manufacturer does not provide this item.

**PAGE 3 OF 13** 















# ITEM:**950724** STEP 13 COMPLETE







PAGE 11 OF 13



# **ANTI-TIPPING INSTALLMENT INSTRUCTIONS**

### FURNITURE TIPPING RESTRAINT

### WARNING

Injury may result from tipping furniture. This restraint may protect against tipping furniture. Do not allow children to climb on furniture. This restraint is not a substitute for proper adult supervision. Failure to detach this restraint before moving the furniture may result in injury and damage.

- 1. To attach the anti-tip strap, securely mount one end to the top of the case piece with the 5/8" screw.
- 2. Position the case piece against the wall in the desired location.
- 3. Pull the anti-tip strap taut and mark the position of where you will secure the other end on the wall.
- 4. Drill a 1-1/4" hole in the spot you marked.
- 5. Tap in