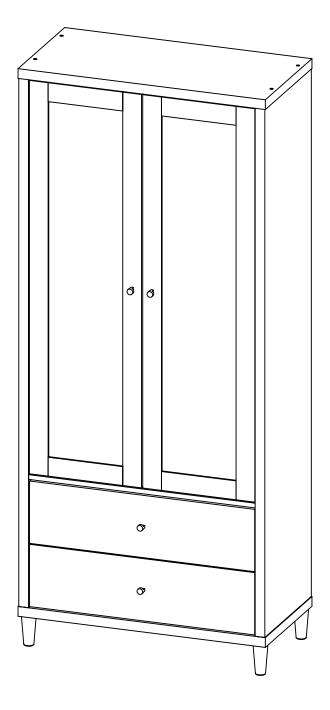

**PAGE 1 OF 13** 

COASTERFURNITURE.COM

# ITEM:950724



### **ASSEMBLY INSTRUCTIONS**

#### **ASSEMBLY TIPS:**

- 1. Remove hardware from box and sort by size.
- 2. Please check to see that all hardware and parts are present prior to start of assembly.
- 3. Please follow attached instructions in the same sequence as numbered to assure fast & easy assembly.

# $\mathbf{M}$

WARNING! 1. Don't attempt to rep

1. Don't attempt to repair or modify parts that are broken or defective. Please contact the store immediately. 2. This product is for home use only and not intended for commercial establishments.





Phillips head screw driver is required in the assembly process; however, manufacturer does not provide this item.

**PAGE 3 OF 13** 















# ITEM:**950724** STEP 13 COMPLETE







PAGE 11 OF 13



# **ANTI-TIPPING INSTALLMENT INSTRUCTIONS**

### FURNITURE TIPPING RESTRAINT

### WARNING

Injury may result from tipping furniture. This restraint may protect against tipping furniture. Do not allow children to climb on furniture. This restraint is not a substitute for proper adult supervision. Failure to detach this restraint before moving the furniture may result in injury and damage.

- 1. To attach the anti-tip strap, securely mount one end to the top of the case piece with the 5/8" screw.
- 2. Position the case piece against the wall in the desired location.
- 3. Pull the anti-tip strap taut and mark the position of where you will secure the other end on the wall.
- 4. Drill a 1-1/4" hole in the spot you marked.
- 5. Tap in plastic wall plug.
- 6. Fasten anti-tip