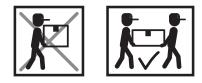

# **ANTI-TIPPING INSTALLMENT INSTRUCTIONS**

### FURNITURE TIPPING RESTRAINT

### WARNING

Injury may result from tipping furniture. This restraint may protect against tipping furniture. Do not allow children to climb on furniture. This restraint is not a substitute for proper adult supervision. Failure to detach this restraint before moving the furniture may result in injury and damage.

- 1. To attach the anti-tip strap, securely mount one end to the top of the case piece with the 5/8" screw.
- 2. Position the case piece against the wall in the desired location.
- 3. Pull the anti-tip strap taut and mark the position of where you will secure the other end on the wall.
- 4. Drill a 1-1/4" hole in the spot you marked.
- 5. Tap in plastic wall plug.
- 6. Fasten anti-tip strap with wall screw provided.

(Please install the anti-tiping kit in the middle of the case piece if only have one set of anti-tipping kit.)