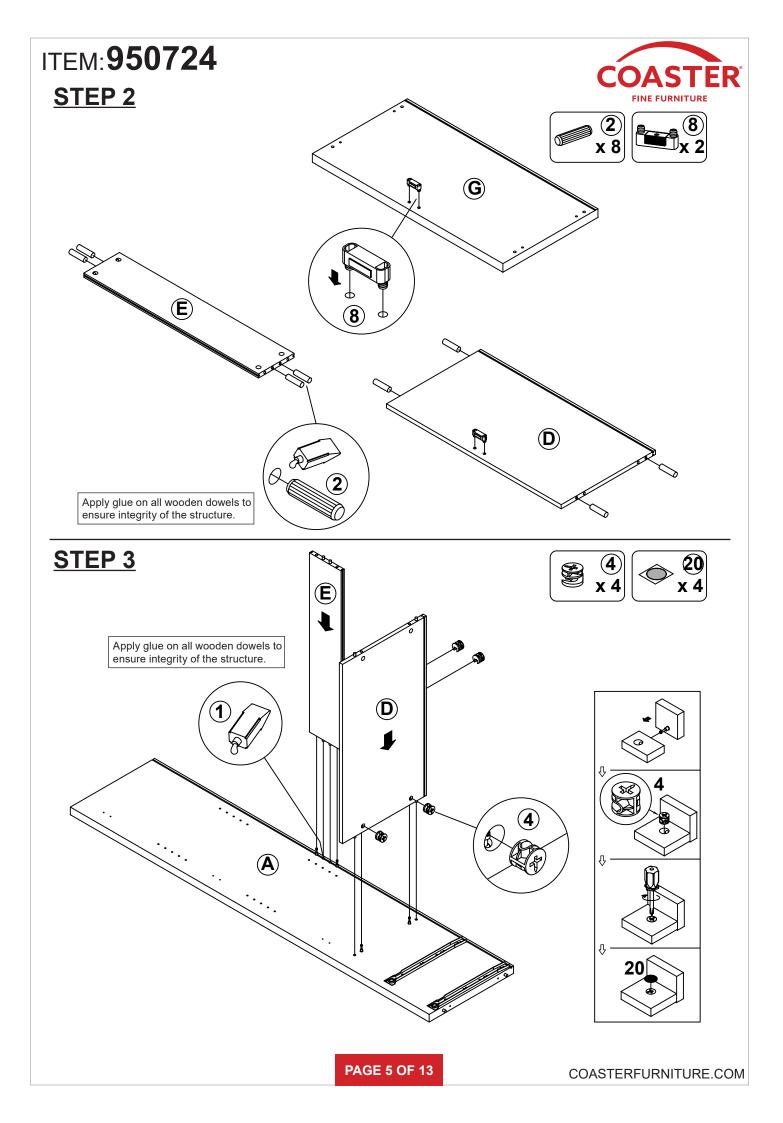

9 REVISION 2 : 12/16/2019 REVISION 3 : 10/31/2022

**PAGE 1 OF 13** 

COASTERFURNITURE.COM

# ITEM:950724



### **ASSEMBLY INSTRUCTIONS**

#### **ASSEMBLY TIPS:**

- 1. Remove hardware from box and sort by size.
- 2. Please check to see that all hardware and parts are present prior to start of assembly.
- 3. Please follow attached instructions in the same sequence as numbered to assure fast & easy assembly.

# $\mathbf{M}$

WARNING! 1. Don't attempt to rep

1. Don't attempt to repair or modify parts that are broken or defective. Please contact the store immediately. 2. This product is for home use only and not intended for commercial establishments.





Phillips head screw driver is required in the assembly process; however, manufacturer does not provide this item.

**PAGE 3 OF 13** 















# ITEM:**950724** STEP 13 COMPLETE







PAGE 11 OF 13



# **ANTI-TIPPING INSTALLMENT INSTRUCTIONS**

### FURNITURE TIPPING RESTRAINT

### WARNING

Injury may result from tipping furniture. This restraint may protect against tipping furniture. Do not allow children to climb on furniture. This restraint is not a substitute for proper adult supervision. Failure to detach this restraint before moving the furniture may result in injury and damage.

- 1. To attach the anti-tip strap, securely mount one end to the top of the case piece with the 5/8" screw.
- 2. Position the case piece against the wall in the desired location.
- 3. Pull the anti-tip strap taut and mark the position of where you will secure the other end on the wall.
- 4. Drill a 1-1/4" hole in the spot you marked.
-