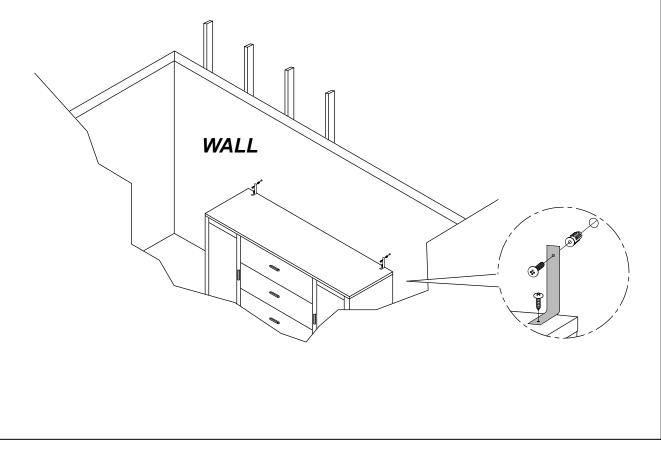

# **ANTI-TIPPING INSTALLMENT INSTRUCTIONS**

### FURNITURE TIPPING RESTRAINT

### WARNING

Injury may result from tipping furniture. This restraint may protect against tipping furniture. Do not allow children to climb on furniture. This restraint is not a substitute for proper adult supervision. Failure to detach this restraint before moving the furniture may result in injury and damage.

- 1. To attach the anti-tip strap, securely mount one end to the top of the case piece with the 5/8" screw.
- 2. Position the case piece against the wall in the desired location.
- 3. Pull the anti-tip strap taut and mark the position of where you will secure the other end on the wall.
- 4. Drill a 1-1/4" hole in the spot you marked.
- 5. Tap in plastic wall plug.
- 6. Fasten anti-tip strap with wall screw provided.

(Please install the anti-tiping kit in the middle of the case piece if only have one set of anti-tipping kit.)