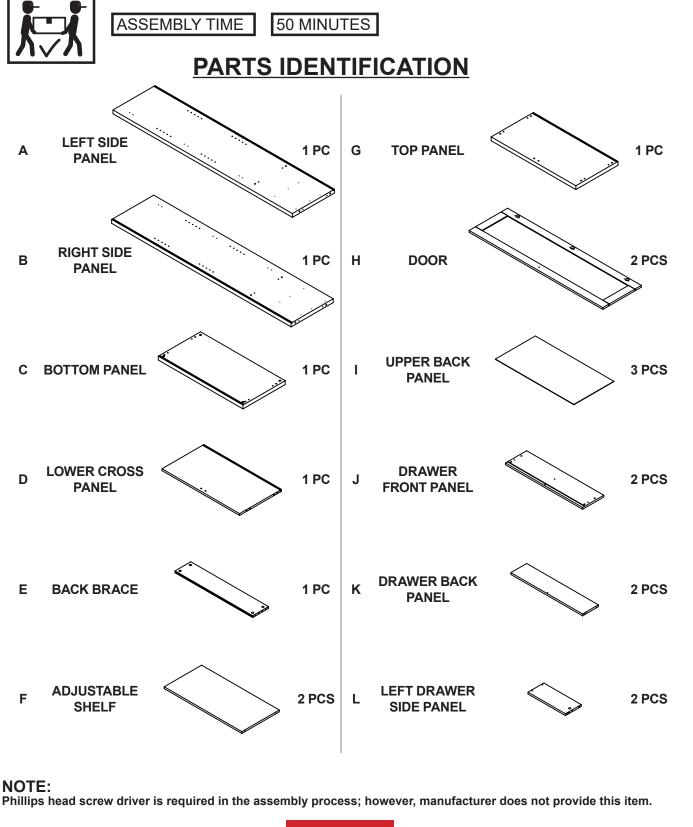

### **ASSEMBLY INSTRUCTIONS**

#### **ASSEMBLY TIPS:**

- 1. Remove hardware from box and sort by size.
- 2. Please check to see that all hardware and parts are present prior to start of assembly.
- 3. Please follow attached instructions in the same sequence as numbered to assure fast & easy assembly.