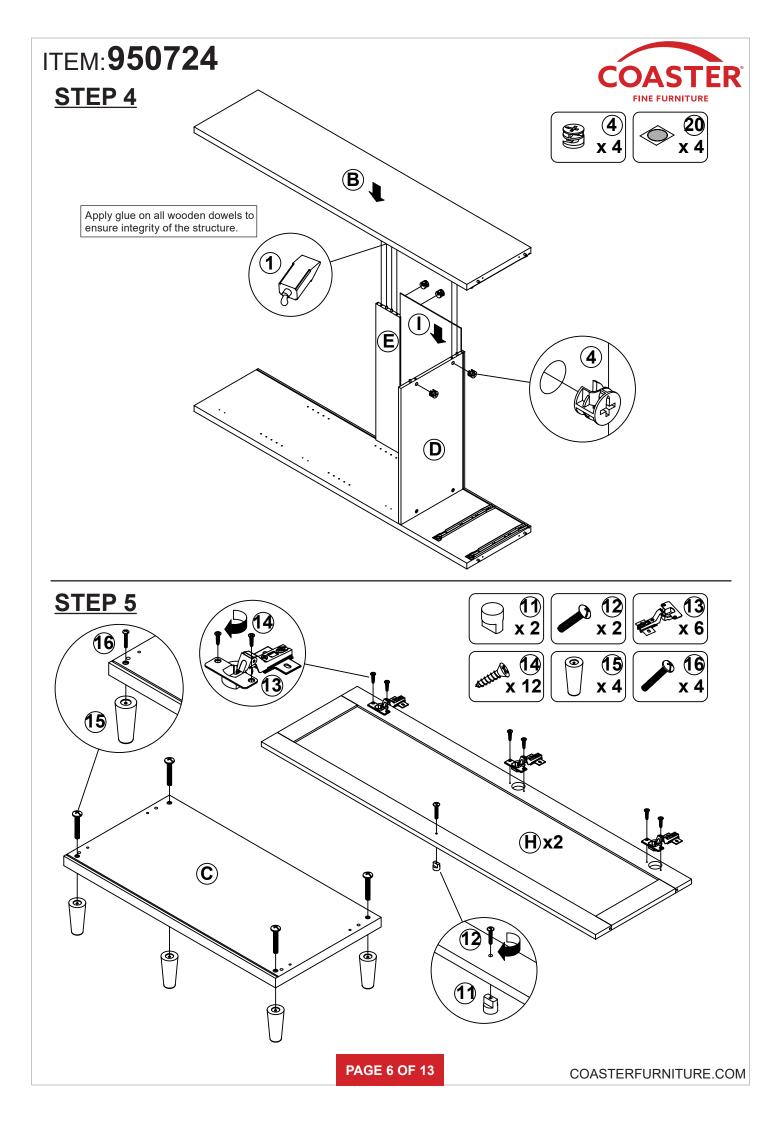

REVISION 2 : 12/16/2019 REVISION 3 : 10/31/2022

**PAGE 1 OF 13** 

COASTERFURNITURE.COM

# ITEM:950724



### **ASSEMBLY INSTRUCTIONS**

#### **ASSEMBLY TIPS:**

- 1. Remove hardware from box and sort by size.
- 2. Please check to see that all hardware and parts are present prior to start of assembly.
- 3. Please follow attached instructions in the same sequence as numbered to assure fast & easy assembly.

# $\mathbf{M}$

WARNING! 1. Don't attempt to rep

1. Don't attempt to repair or modify parts that are broken or defective. Please contact the store immediately. 2. This product is for home use only and not intended for commercial establishments.





Phillips head screw driver is required in the assembly process; however, manufacturer does not provide this item.

**PAGE 3 OF 13** 















# ITEM:**950724** STEP 13 COMPLETE







PAGE 11 OF 13



# **ANTI-TIPPING INSTALLMENT INSTRUCTIONS**

### FURNITURE TIPPING RESTRAINT

### WARNING

Injury may result from tipping furniture. This restraint may protect against tipping furniture. Do not allow children to climb on furniture. This restraint is not a substitute for proper adult supervision. Failure to detach this restraint before moving the furniture may result in injury and damage.

- 1. To attach the anti-tip strap, securely mount one end to the top of the case piece with the 5/8" screw.
- 2. Position the case piece against the wall in the desired location.
- 3. Pull the anti-tip strap taut and mark the position of where you will secure the other end on the wall.
- 4. Drill a 1-1/4" hole in the spot you marked.
- 5