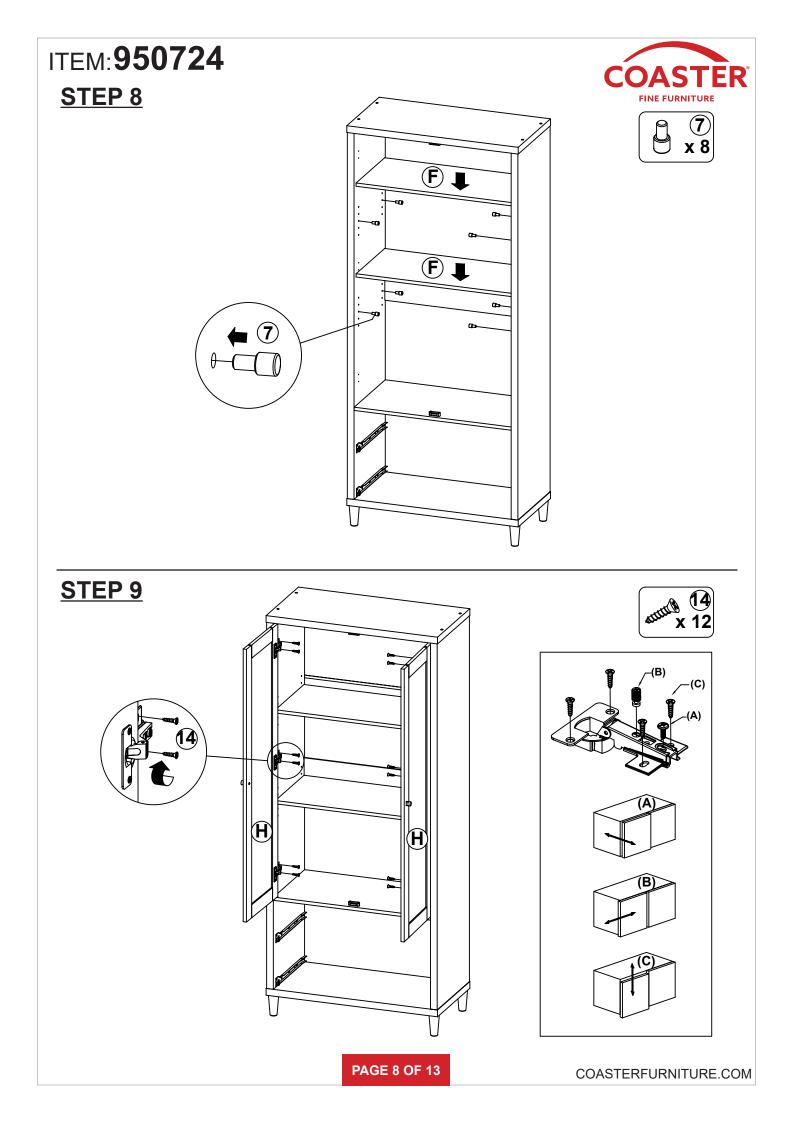

SION 2 : 12/16/2019 REVISION 3 : 10/31/2022

**PAGE 1 OF 13** 

COASTERFURNITURE.COM

# ITEM:950724



### **ASSEMBLY INSTRUCTIONS**

#### **ASSEMBLY TIPS:**

- 1. Remove hardware from box and sort by size.
- 2. Please check to see that all hardware and parts are present prior to start of assembly.
- 3. Please follow attached instructions in the same sequence as numbered to assure fast & easy assembly.

# $\mathbf{M}$

WARNING! 1. Don't attempt to rep

1. Don't attempt to repair or modify parts that are broken or defective. Please contact the store immediately. 2. This product is for home use only and not intended for commercial establishments.





Phillips head screw driver is required in the assembly process; however, manufacturer does not provide this item.

**PAGE 3 OF 13** 















# ITEM:**950724** STEP 13 COMPLETE







PAGE 11 OF 13



# **ANTI-TIPPING INSTALLMENT INSTRUCTIONS**

### FURNITURE TIPPING RESTRAINT

### WARNING

Injury may result from tipping furniture. This restraint may protect against tipping furniture. Do not allow children to climb on furniture. This restraint is not a substitute for proper adult supervision. Failure to detach this restraint before moving the furniture may result in injury and damage.

- 1. To attach the anti-tip strap, securely mount one end to the top of the case piece with the 5/8" screw.
- 2. Position the case piece against the wall in the desired location.
- 3. Pull the anti-tip strap taut and mark the position of where you will secure the other end on the wall.
- 4. Drill a 1-1/4" hole in the spot you marked.
- 5. Ta