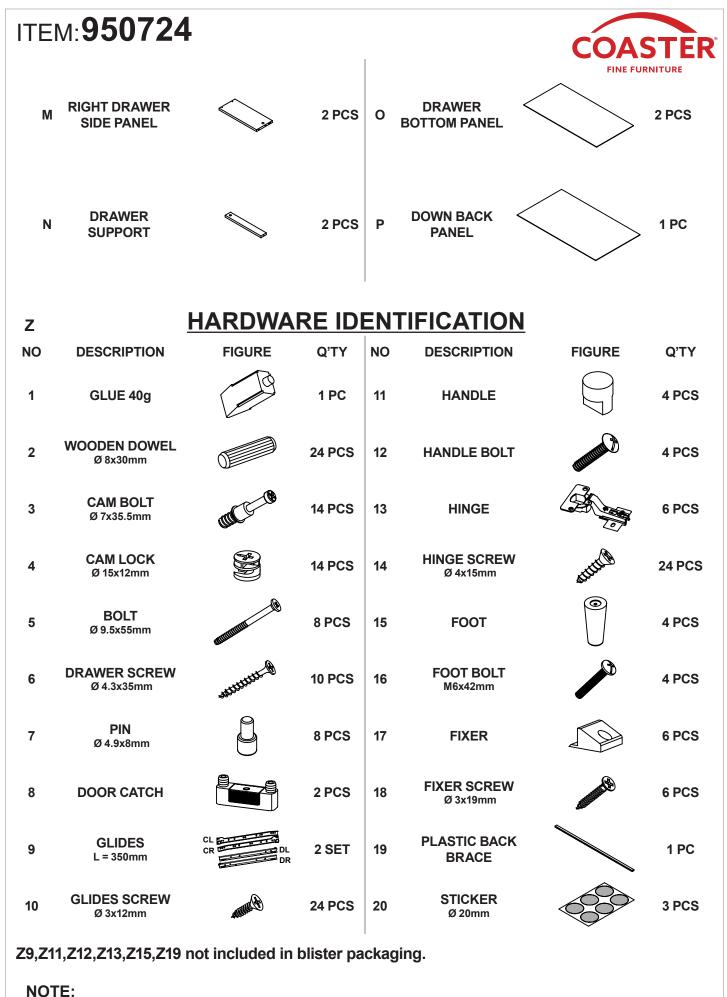

### **ASSEMBLY INSTRUCTIONS**

#### **ASSEMBLY TIPS:**

- 1. Remove hardware from box and sort by size.
- 2. Please check to see that all hardware and parts are present prior to start of assembly.
- 3. Please follow attached instructions in the same sequence as numbered to assure fast & easy assembly.