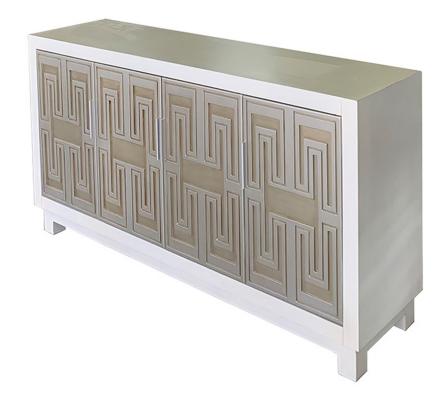

### ASSEMBLY INSTRUCTIONS COASTER FINE FURNITURE



Fine Furniture for every stage of life

# 953416 <u>Accent Cabinet</u>

### ITEM:953416

### **ASSEMBLY INSTRUCTION**



#### **ASSEMBLY TIPS:**

- 1. Remove hardware from box and sort by size.
- 2. Please check to see that all hardware and parts are present prior to start of assembly.
- 3. Please follow attached instructions in the same sequence as numbered to assure fast & easy assembly.



#### Warning!

- 1. Don't attempt to repair or modify parts that are broken or defective. Please contact the store immediately.
- 2. This product is for home use only and not intended for commercial establishments.



ATTENTION:Anti tipping safeguard, Please install the Anti tipping hardware as shown in the drawing this can help to prevent any tipping issues.

| ASSEMBLY TIME PER UNIT | 5 MINUTES |