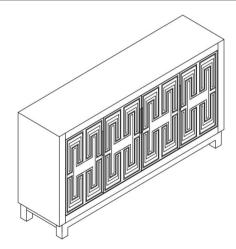

## ITEM:953416

# **ASSEMBLY INSTRUCTION**

PRODUCT/PART DIMENSIONS:

Note:Dimension tolerance±5%