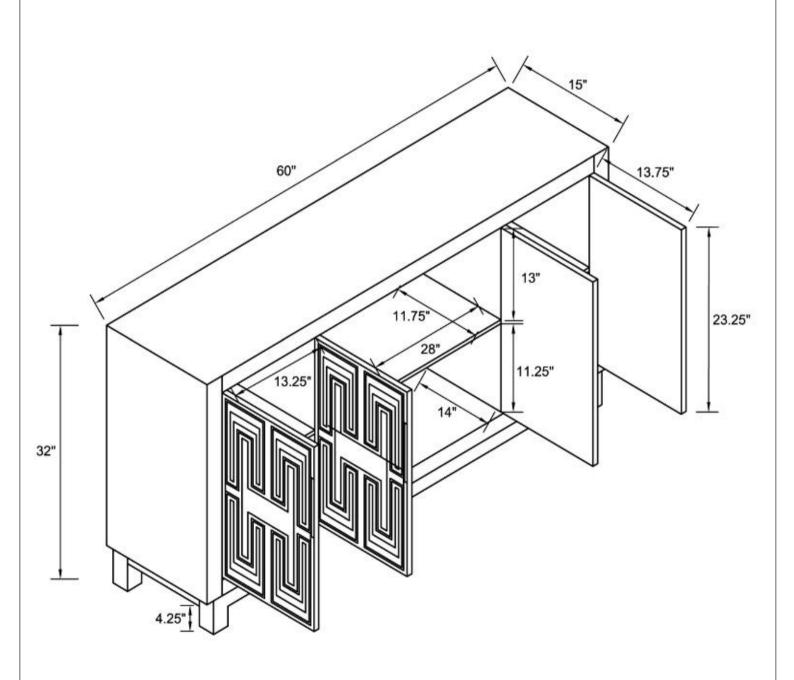

## ITEM:953416

# **ASSEMBLY INSTRUCTION**

PRODUCT/PART DIMENSIONS:

Note:Dimension tolerance±5%